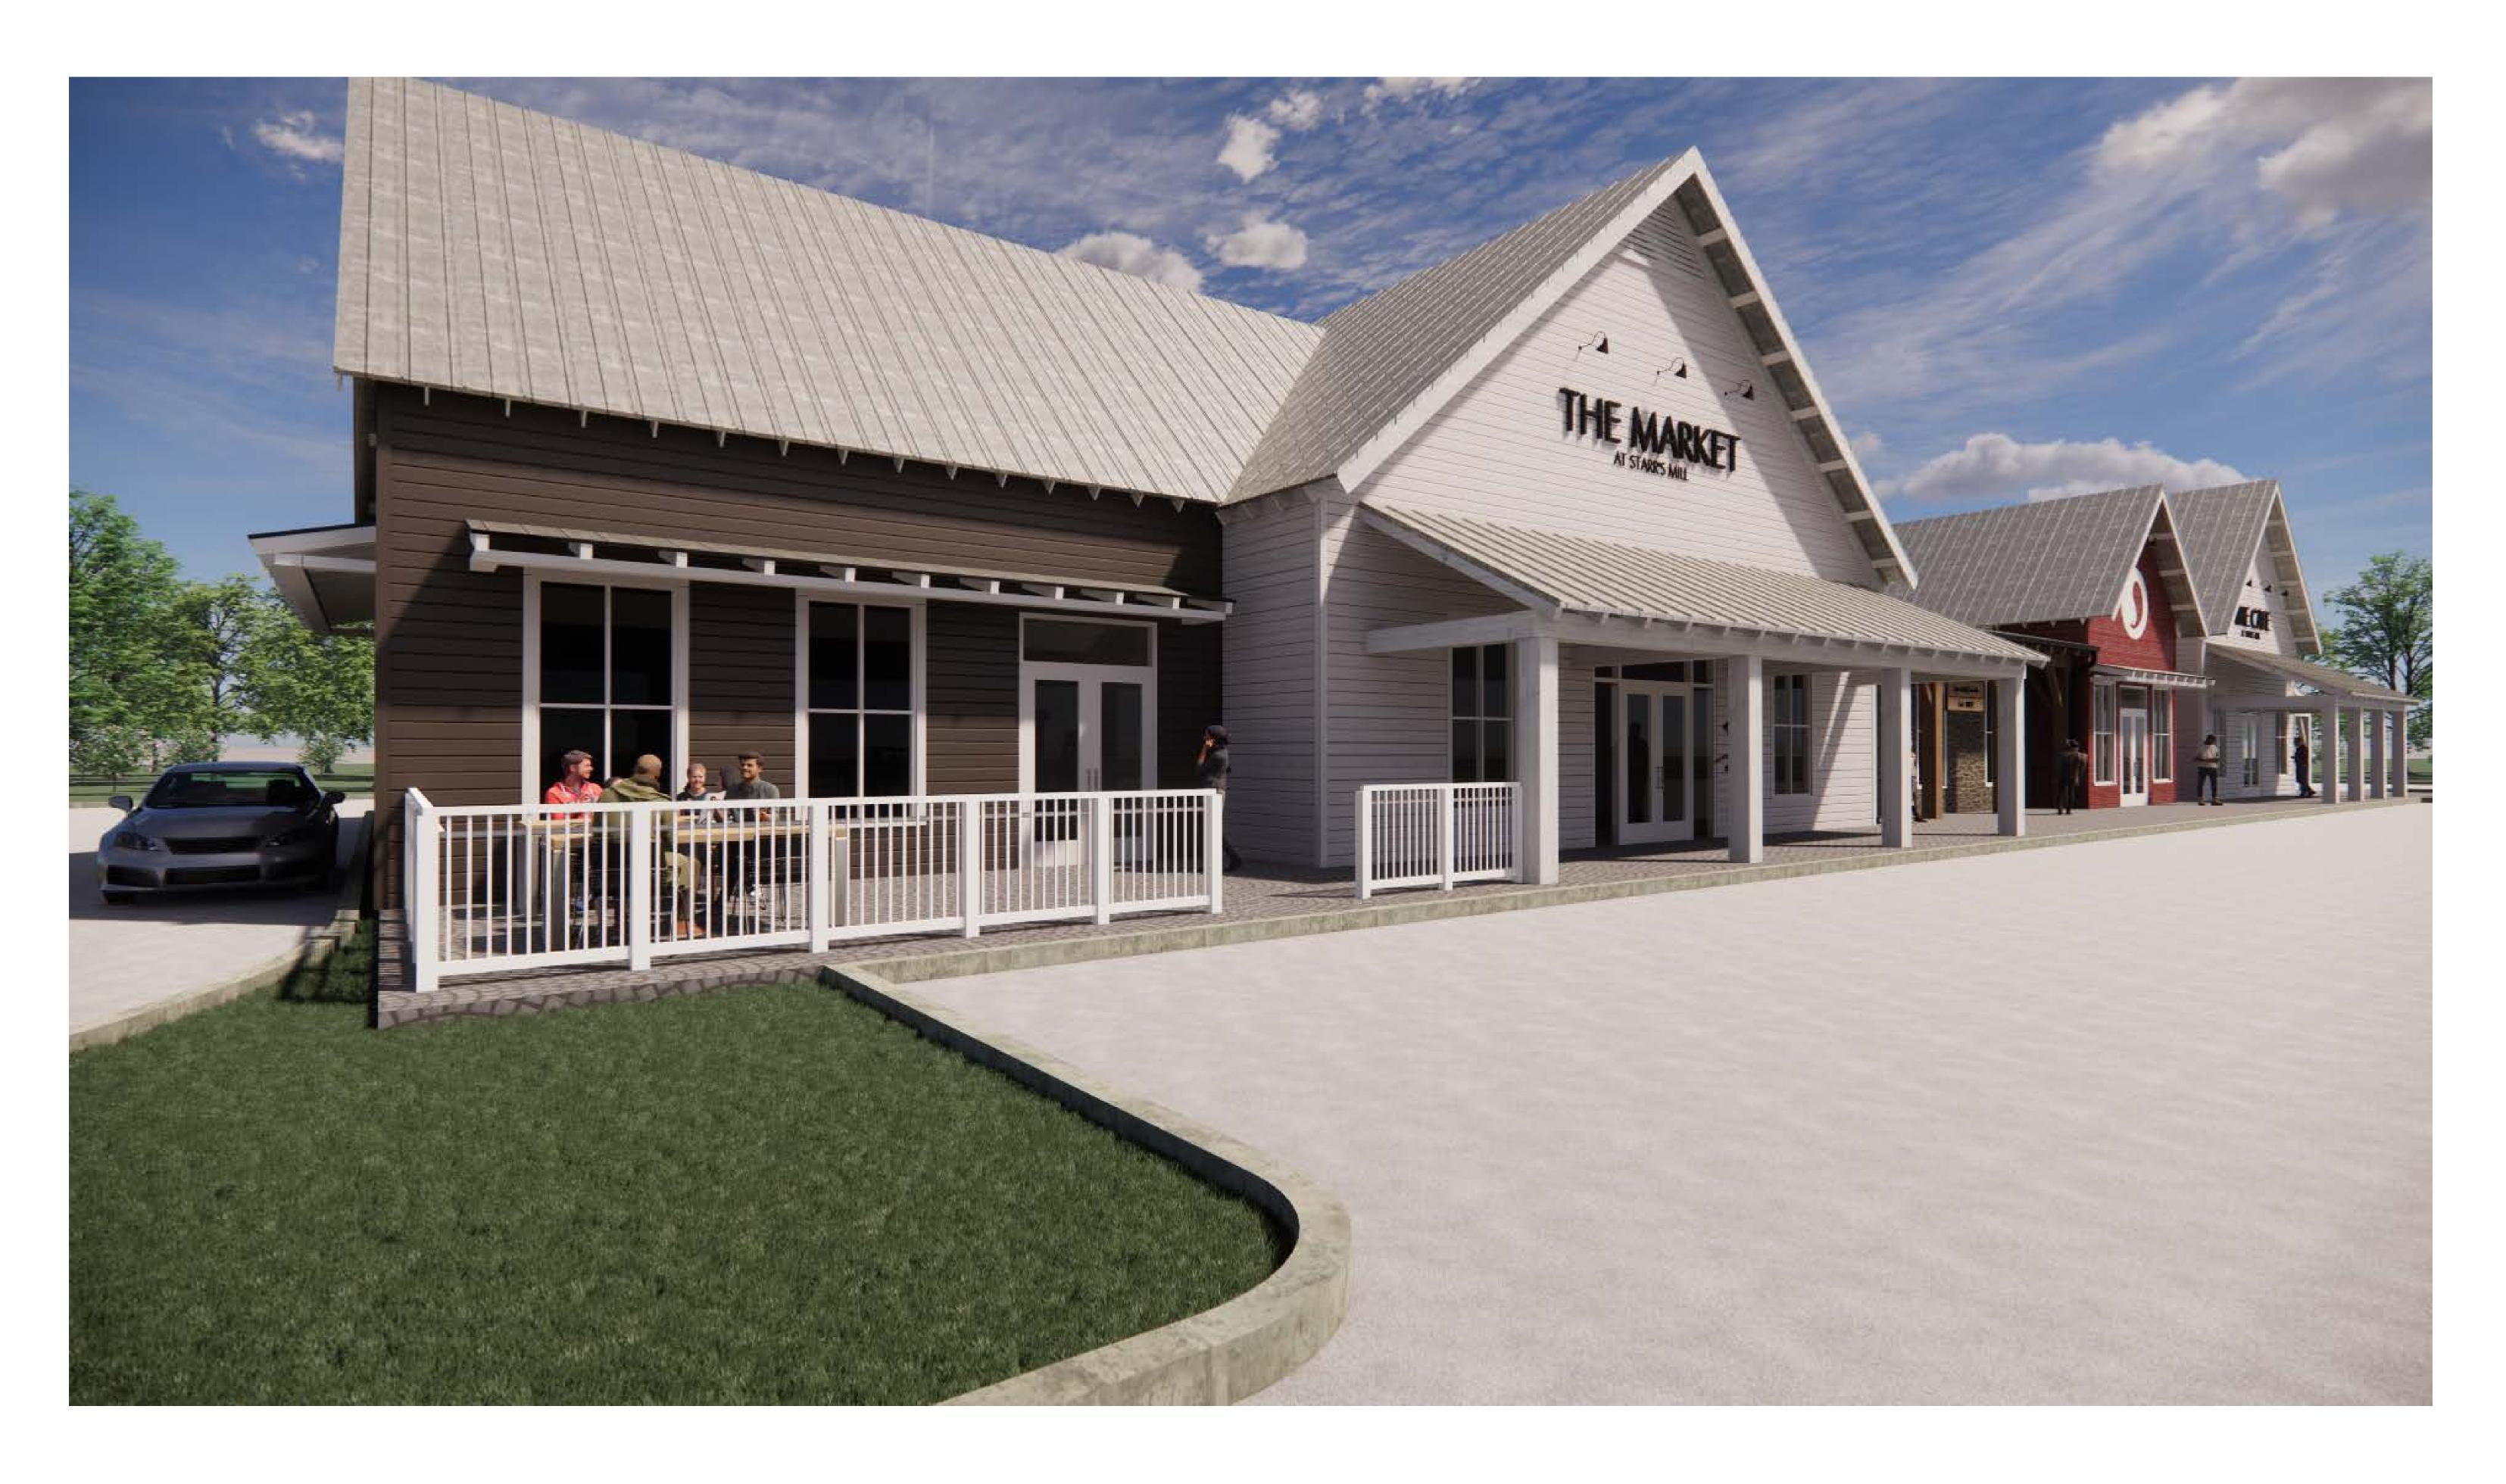

AP, COMMUNITY PANEL #13113C0134E DATED SEPTEMBER 26, 2008.
- 12. WETLANDS AND STATE WATERS ARE NOT PRESENT ON SITE, OR WITHIN 200 FEET OF THE PROPOSED
- 13. UTILITIES: WATER SERVICES PROVIDED BY THE FAYETTE COUNTY WATER SYSTEM VIA 8 INCH DIP WATER MAIN ALONG THE NORTH SIDE OF HWY 85. SEWER WILL BE HANDLED VIA ON SITE SEPTIC TANK AND DRAIN
- 14. STORMWATER MANAGEMENT NARRATIVE: STORMWATER MANAGEMENT WILL BE PROVIDED ON SITE WITH AN ABOVE GROUND DRY EXTENDED DETENTION POND WITH AN INFILTRATION BMP IN THE BOTTOM TO TREAT THE REQUIRED RUNOFF REDUCTION VOLUME.
- 15. ALL EXISTING STRUCTURES ON-SITE TO BE REMOVED AS PART OF THIS DEVELOPMENT.

SITE DEVELOPMENT PLANS
FOR
SOUTH 74 PROPERTY
SAMIN PROPERTY, LLC

DRAWING NO.

C200

Know what's **below. Call** before you dig.





























### APPLICATION TO AMEND TO AMEND THE OFFICIAL ZONING MAP OF FAYETTE COUNTY, GA

| PROPERTY OWNERS: See attached.                                          |                                       |
|-------------------------------------------------------------------------|---------------------------------------|
| MAILING ADDRESS:                                                        |                                       |
| PHONE: E-MAIL:                                                          |                                       |
| AGENT FOR OWNERS: Richard P. Lindsey                                    |                                       |
| MAILING ADDRESS: 200 Westpark Drive, Suite 280, Peachtree               | e City, GA 30269                      |
| PHONE: (770) 486-84