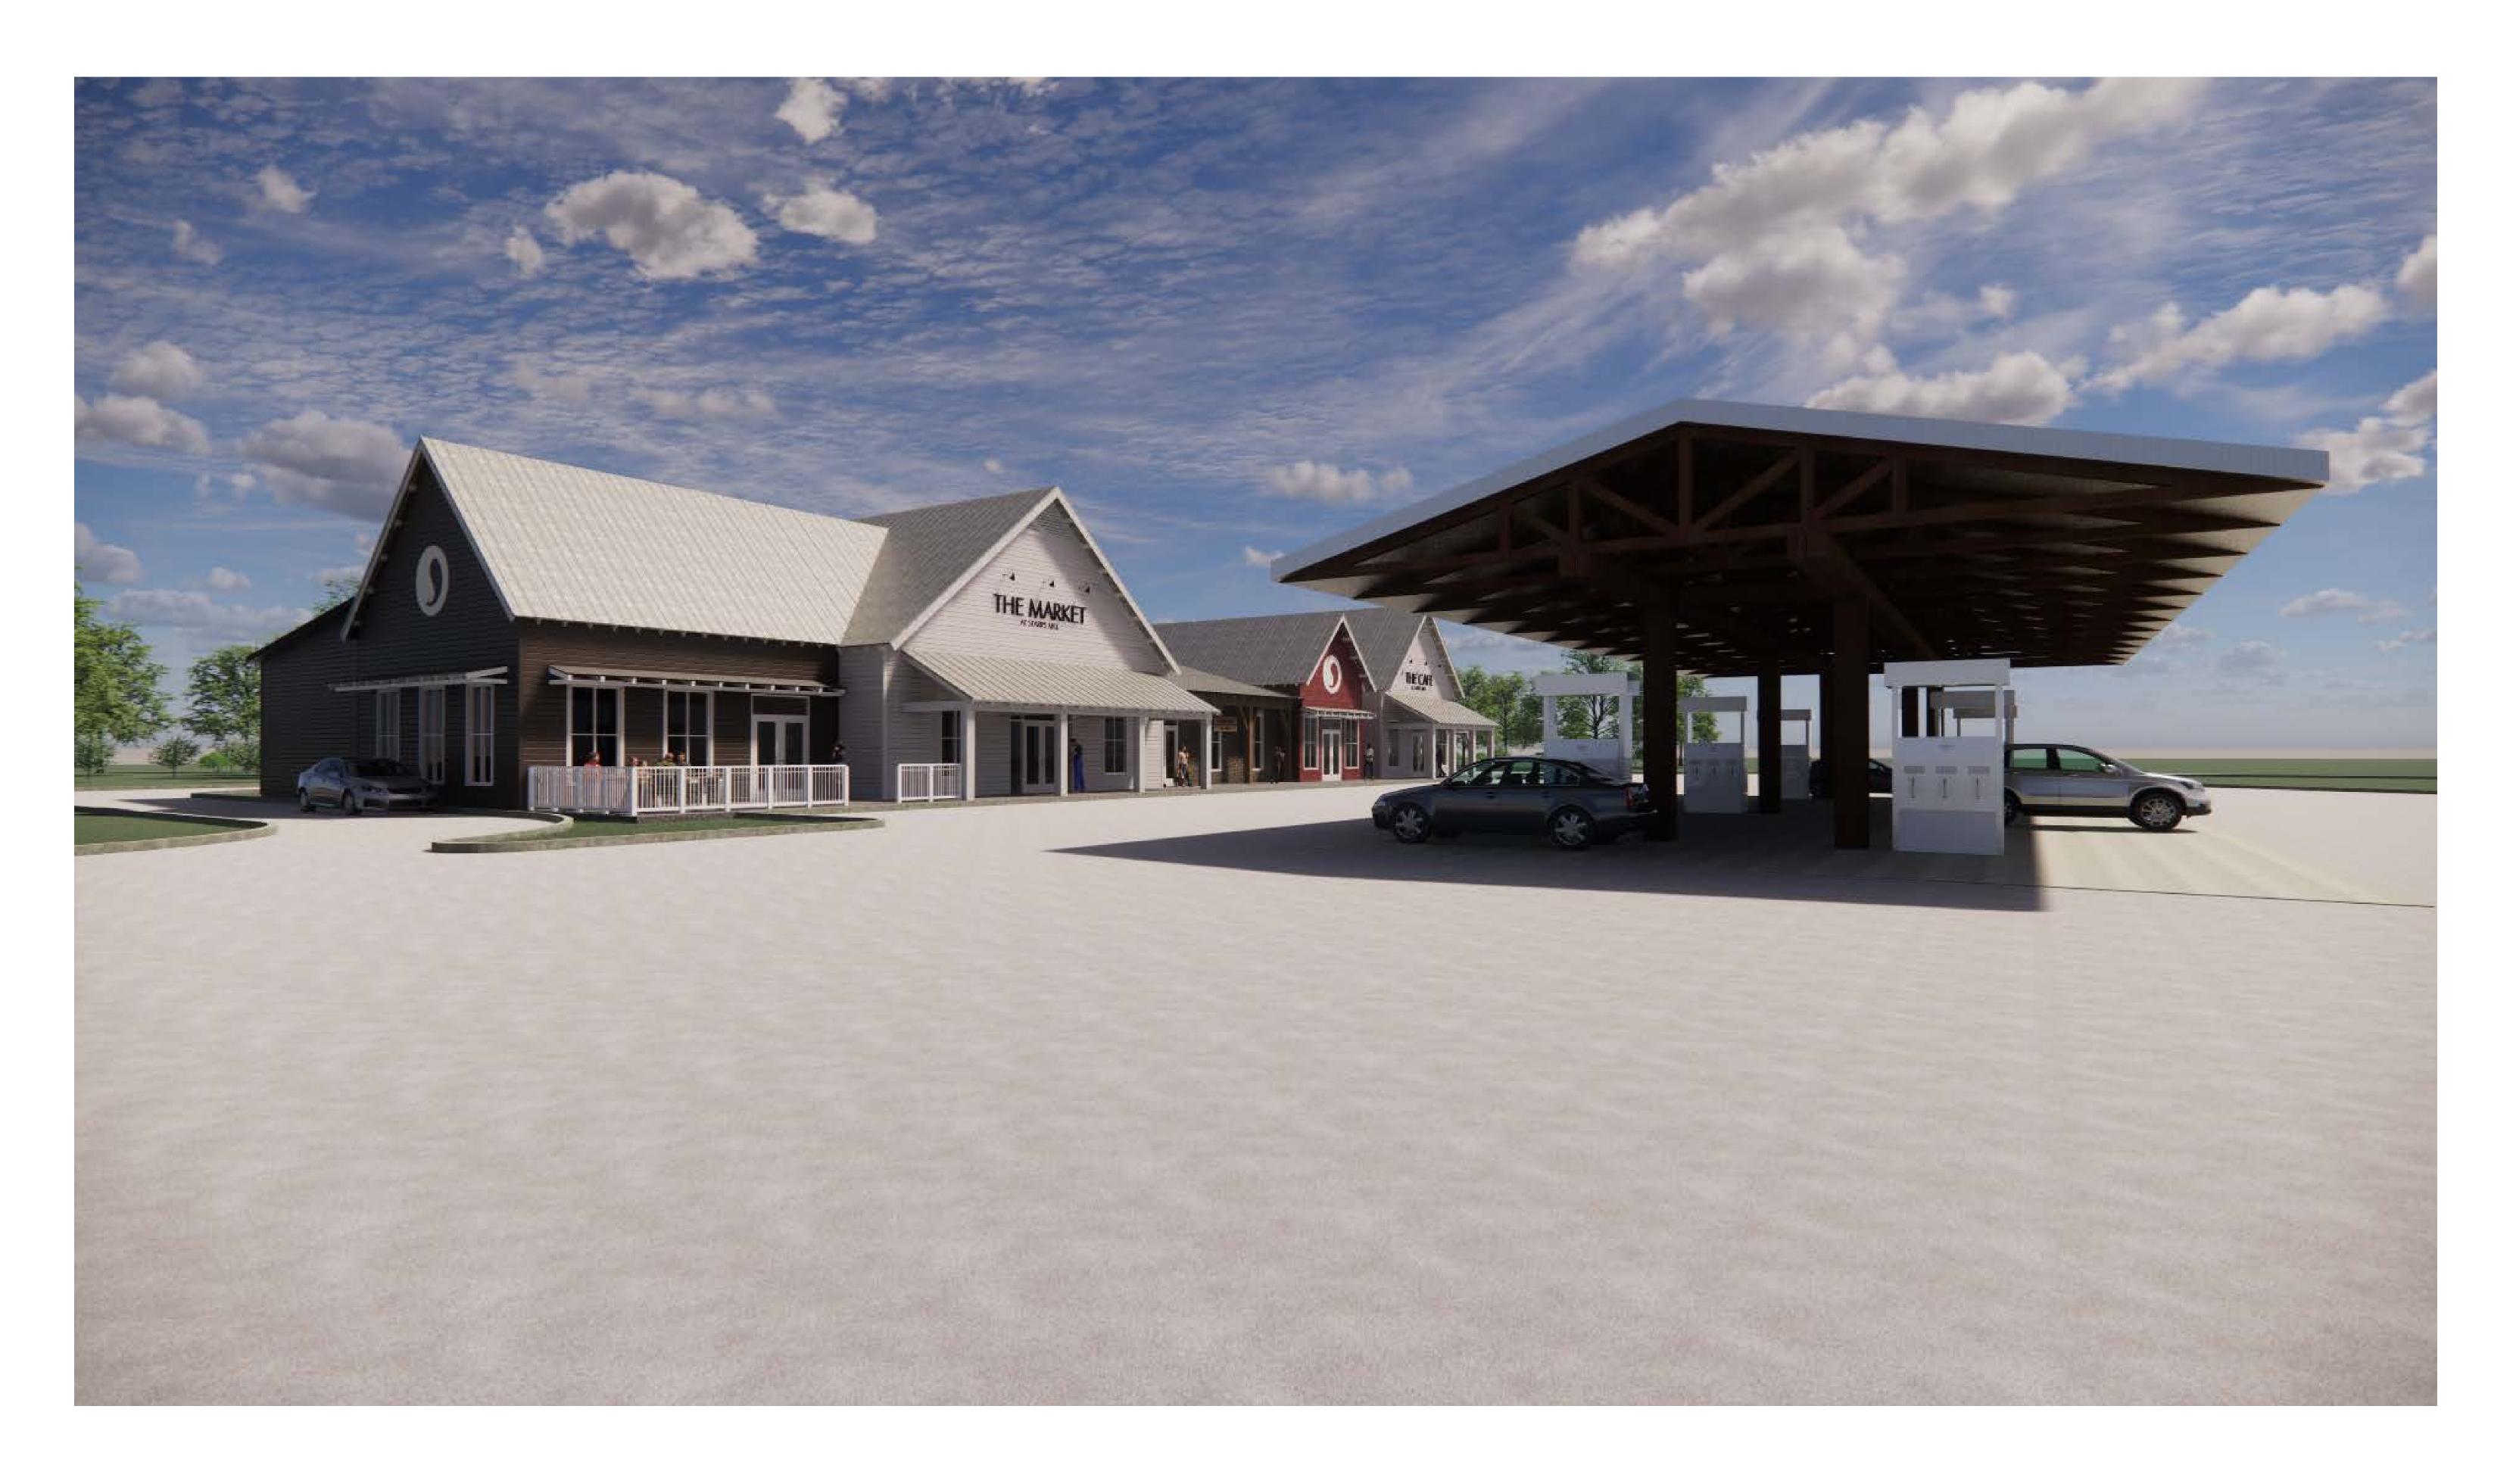

SURANCE RATE MAP, COMMUNITY PANEL #13113C0134E DATED SEPTEMBER 26, 2008.
- 12. WETLANDS AND STATE WATERS ARE NOT PRESENT ON SITE, OR WITHIN 200 FEET OF THE PROPOSED
- 13. UTILITIES: WATER SERVICES PROVIDED BY THE FAYETTE COUNTY WATER SYSTEM VIA 8 INCH DIP WATER MAIN ALONG THE NORTH SIDE OF HWY 85. SEWER WILL BE HANDLED VIA ON SITE SEPTIC TANK AND DRAIN
- 14. STORMWATER MANAGEMENT NARRATIVE: STORMWATER MANAGEMENT WILL BE PROVIDED ON SITE WITH AN ABOVE GROUND DRY EXTENDED DETENTION POND WITH AN INFILTRATION BMP IN THE BOTTOM TO TREAT THE REQUIRED RUNOFF REDUCTION VOLUME.
- 15. ALL EXISTING STRUCTURES ON-SITE TO BE REMOVED AS PART OF THIS DEVELOPMENT.

SITE DEVELOPMENT PLANS
FOR
SOUTH 74 PROPERTY
SAMIN PROPERTY, LLC

DRAWING NO.

C200

Know what's **below. Call** before you dig.





























### APPLICATION TO AMEND TO AMEND THE OFFICIAL ZONING MAP OF FAYETTE COUNTY, GA

| PROPERTY OWNERS: See attached.                                          |                                       |
|-------------------------------------------------------------------------|---------------------------------------|
| MAILING ADDRESS:                                                        |                                       |
| PHONE: E-MAIL:                                                          |                                       |
| AGENT FOR OWNERS: Richard P. Lindsey                                    |                                       |
| MAILING ADDRESS: 200 Westpark Drive, Suite 280, Peachtree               | e City, GA 30269                      |
| PHONE