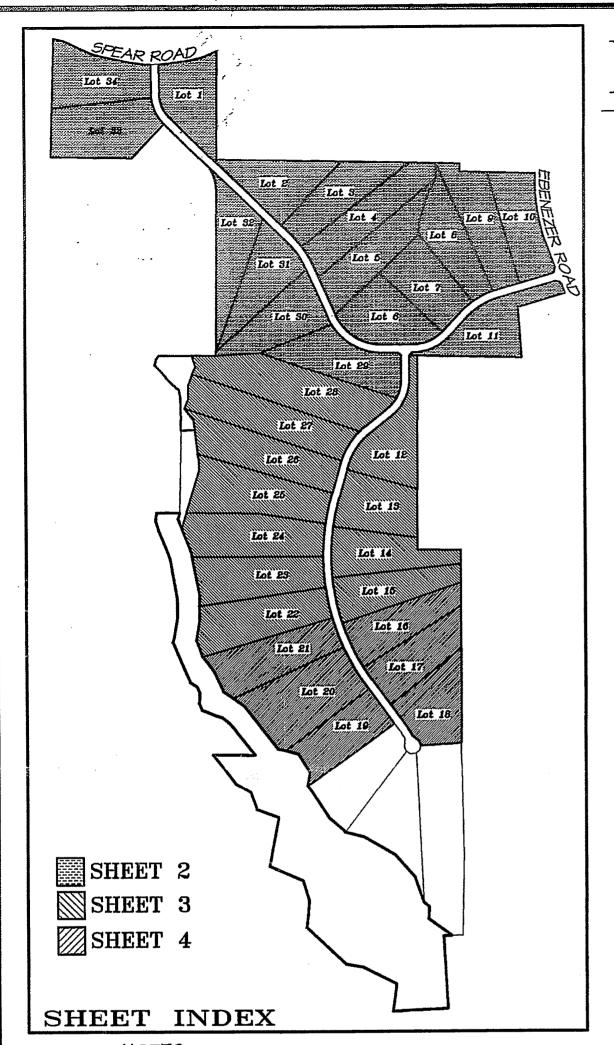

#### **INVESTIGATION**

**History:** The Final Plat for Platinum Ridge was recorded on December 16, 2004. The subdivision contains 34 lots. The Revised Final Plat for Platinum Ridge was recorded November 20, 2006. The revision added 30.55 acres, which were de-annexed from Peachtree City, to the existing subdivision to develop three (3) additional lots.

AREA RESUME LOTS I -34 194.99 ACRES ROW PLATINUM RIDGE POINT - 5.83 ACRES 194.99 ACRES (STREET LENGTH - 4281 LF.) ROW. DIAMOND POINTE -(STREET LENGTH - 3243.5 LF.) 4.56 ACRES WETLANDS RESERVED AREA #1 - 1.62 ACRES

TOTAL AREA - 207.00 ACRES

SETBACKS ZONED: A-R

SETBACK: (UNLESS NOTED OTHERWISE) FRONT - 100' FROM R/W SPEAR ROAD \$ EBENEZER ROAD

FRONT - 75' FROM R/W SUBDIVISION STREETS SIDE - 50 FT. REAR - 75 FT. MIN. HOUSE SIZE - 1200 SQ. FT.

# LOT WIDTH & B/L DATA

allike Mandare

|   | LOT<br># | LOT WIDTH @<br>FRONT B/L | FRONT BUILDING<br>LINE (B/L) | ROAD<br>FRONTAGE |
|---|----------|--------------------------|------------------------------|------------------|
|   | 1        | 788.1'                   | 75'                          | 867.39'          |
|   | 2        | 607.3'                   | 75'                          | 670.94'          |
|   | 3        | 250.0                    | 230'                         | 217.54'          |
|   | 4        | 250.0'                   | 75'                          | 252.55'          |
| Ì | 5        | 297.4'                   | 75'                          | 303.55'          |
| Ì | 6        | 641.3'                   | 75'                          | 880.00'          |
|   | 7        | 319.7'                   | 75'                          | 308.36'          |
|   | 8        | 250.9'                   | 310'                         | 172.65'          |
|   | 9        | 250.5'                   | 370'                         | 200.33'          |
|   | 10       | 279.4'                   | 75'                          | 304.55'          |
|   | 11       | 639.2'                   | 75'                          | 1240.43'         |
|   | 12       | 608.6'                   | 75'                          | 1033.181         |
|   | 13       | 411.6'                   | 75'                          | 420.84'          |
|   | 14       | 352.2'                   | 75'                          | 368.27'          |
|   | 15       | 324.4'                   | 75'                          | 339.43'          |
|   | 16       | 334.9'                   | 75'                          | 350.43'          |
|   | 17       | 327.6'                   | 75'                          | 336.63'          |
|   | 18       | 410.2'                   | 75'                          | 370.90'          |
|   | 19       | 306.3'                   | 75'                          | 306.34'          |
|   | 20       | 372.8'                   | 75'                          | 357.84'          |
|   | 21       | 250.0'                   | 175'                         | 225.07'          |
|   | 22       | 250.1'                   | 175'                         | 225.07'          |
|   | 23       | 250.1'                   | 175'                         | 225.07'          |
|   | 24       | 253.6'                   | 100'                         | 238.67'          |
|   | 25       | 251.4'                   | 210'                         | 223.57'          |
|   | 26       | 250.2'                   | 205'                         | 242.33'          |
|   | 27       | 251.0'                   | 75'                          | 252.39'          |
|   | 28       | 357.1'                   | 75'                          | 359.44'          |
|   | 29       | 602.0'(PR)               | 75'                          | 548.91'(PR)      |
|   |          | 317.9'(DP)               | 75'                          | 354.14(DP)       |
|   | 30       | 415.7'                   | 75'                          | 444.39'          |
|   | 31       | 458.1'                   | 75'                          | 473.26'          |
|   | 32       | 433.8'                   | 75'                          | 531.14'          |
|   | 33       | 277.9'                   | 75'                          | 213.35'          |
|   | 34       | 250.1'                   | 75'                          | 254.90'          |
|   |          |                          |                              |                  |