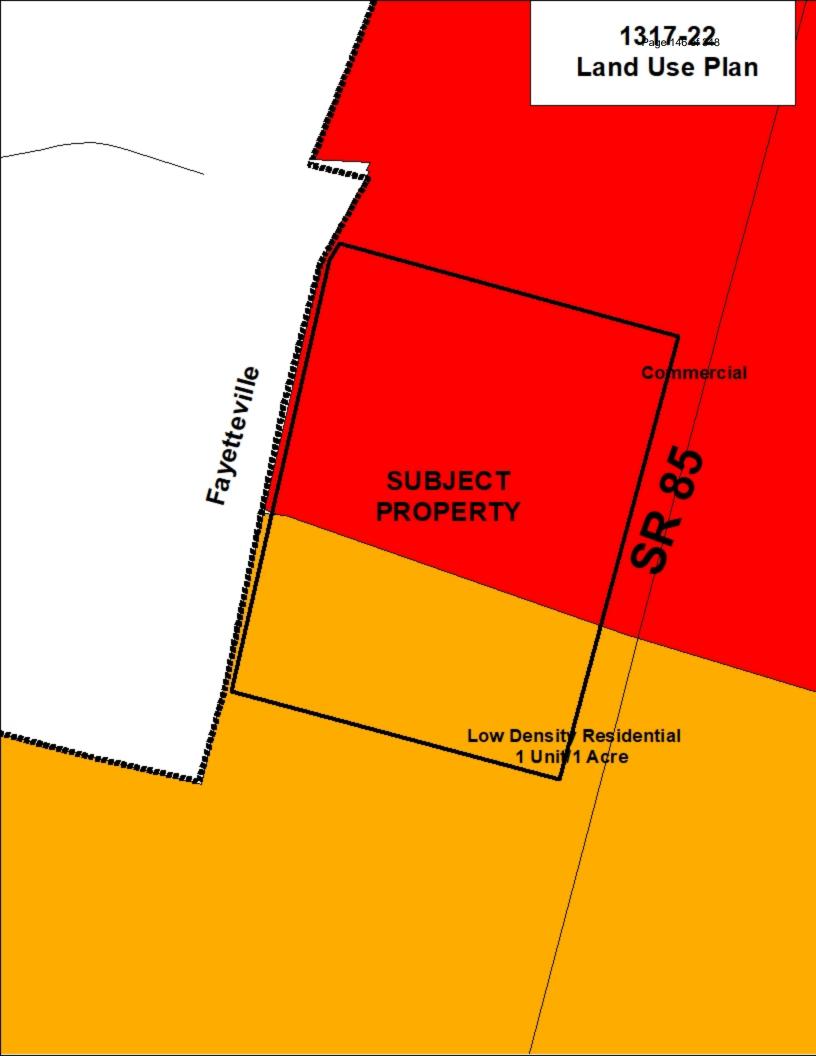

- 7. Consideration of Petition No. 1316-21 D, Edna Ann Hayes-Edwards, Owner, and Richard P. Lindsey, Agent, request to rezone 0.41 acres from A-R to C-C to develop a Commercial Retail Center; property located in Land Lot 8 of the 6th District, and fronts on SR 85 South and SR 74 South. (page 55)
- 8. Consideration of Petition No. 1316-21 E, Laverne Hand Starr & Buddy Hand, Owners, and Richard P. Lindsey, Agent, request to rezone 1.08 acres from A-R to C-C to develop a Commercial Retail Center; property located in Land Lot 8 of the 6th District, and fronts on SR 85 South and SR 74 South. (pages 56-125)
- 9. Consideration of Petition No. 1317-22, Kenneth L Ennis, Owner, and Jahnee Prince, Agent, request to rezone 10.002 acres from C-H Conditional to C-H to amend Condition(s) 1-4 to develop a self-storage facility; property located in Land Lot (s) 69 & 70 of the 5th District, and fronts on SR 85 South. (pages 126-161)