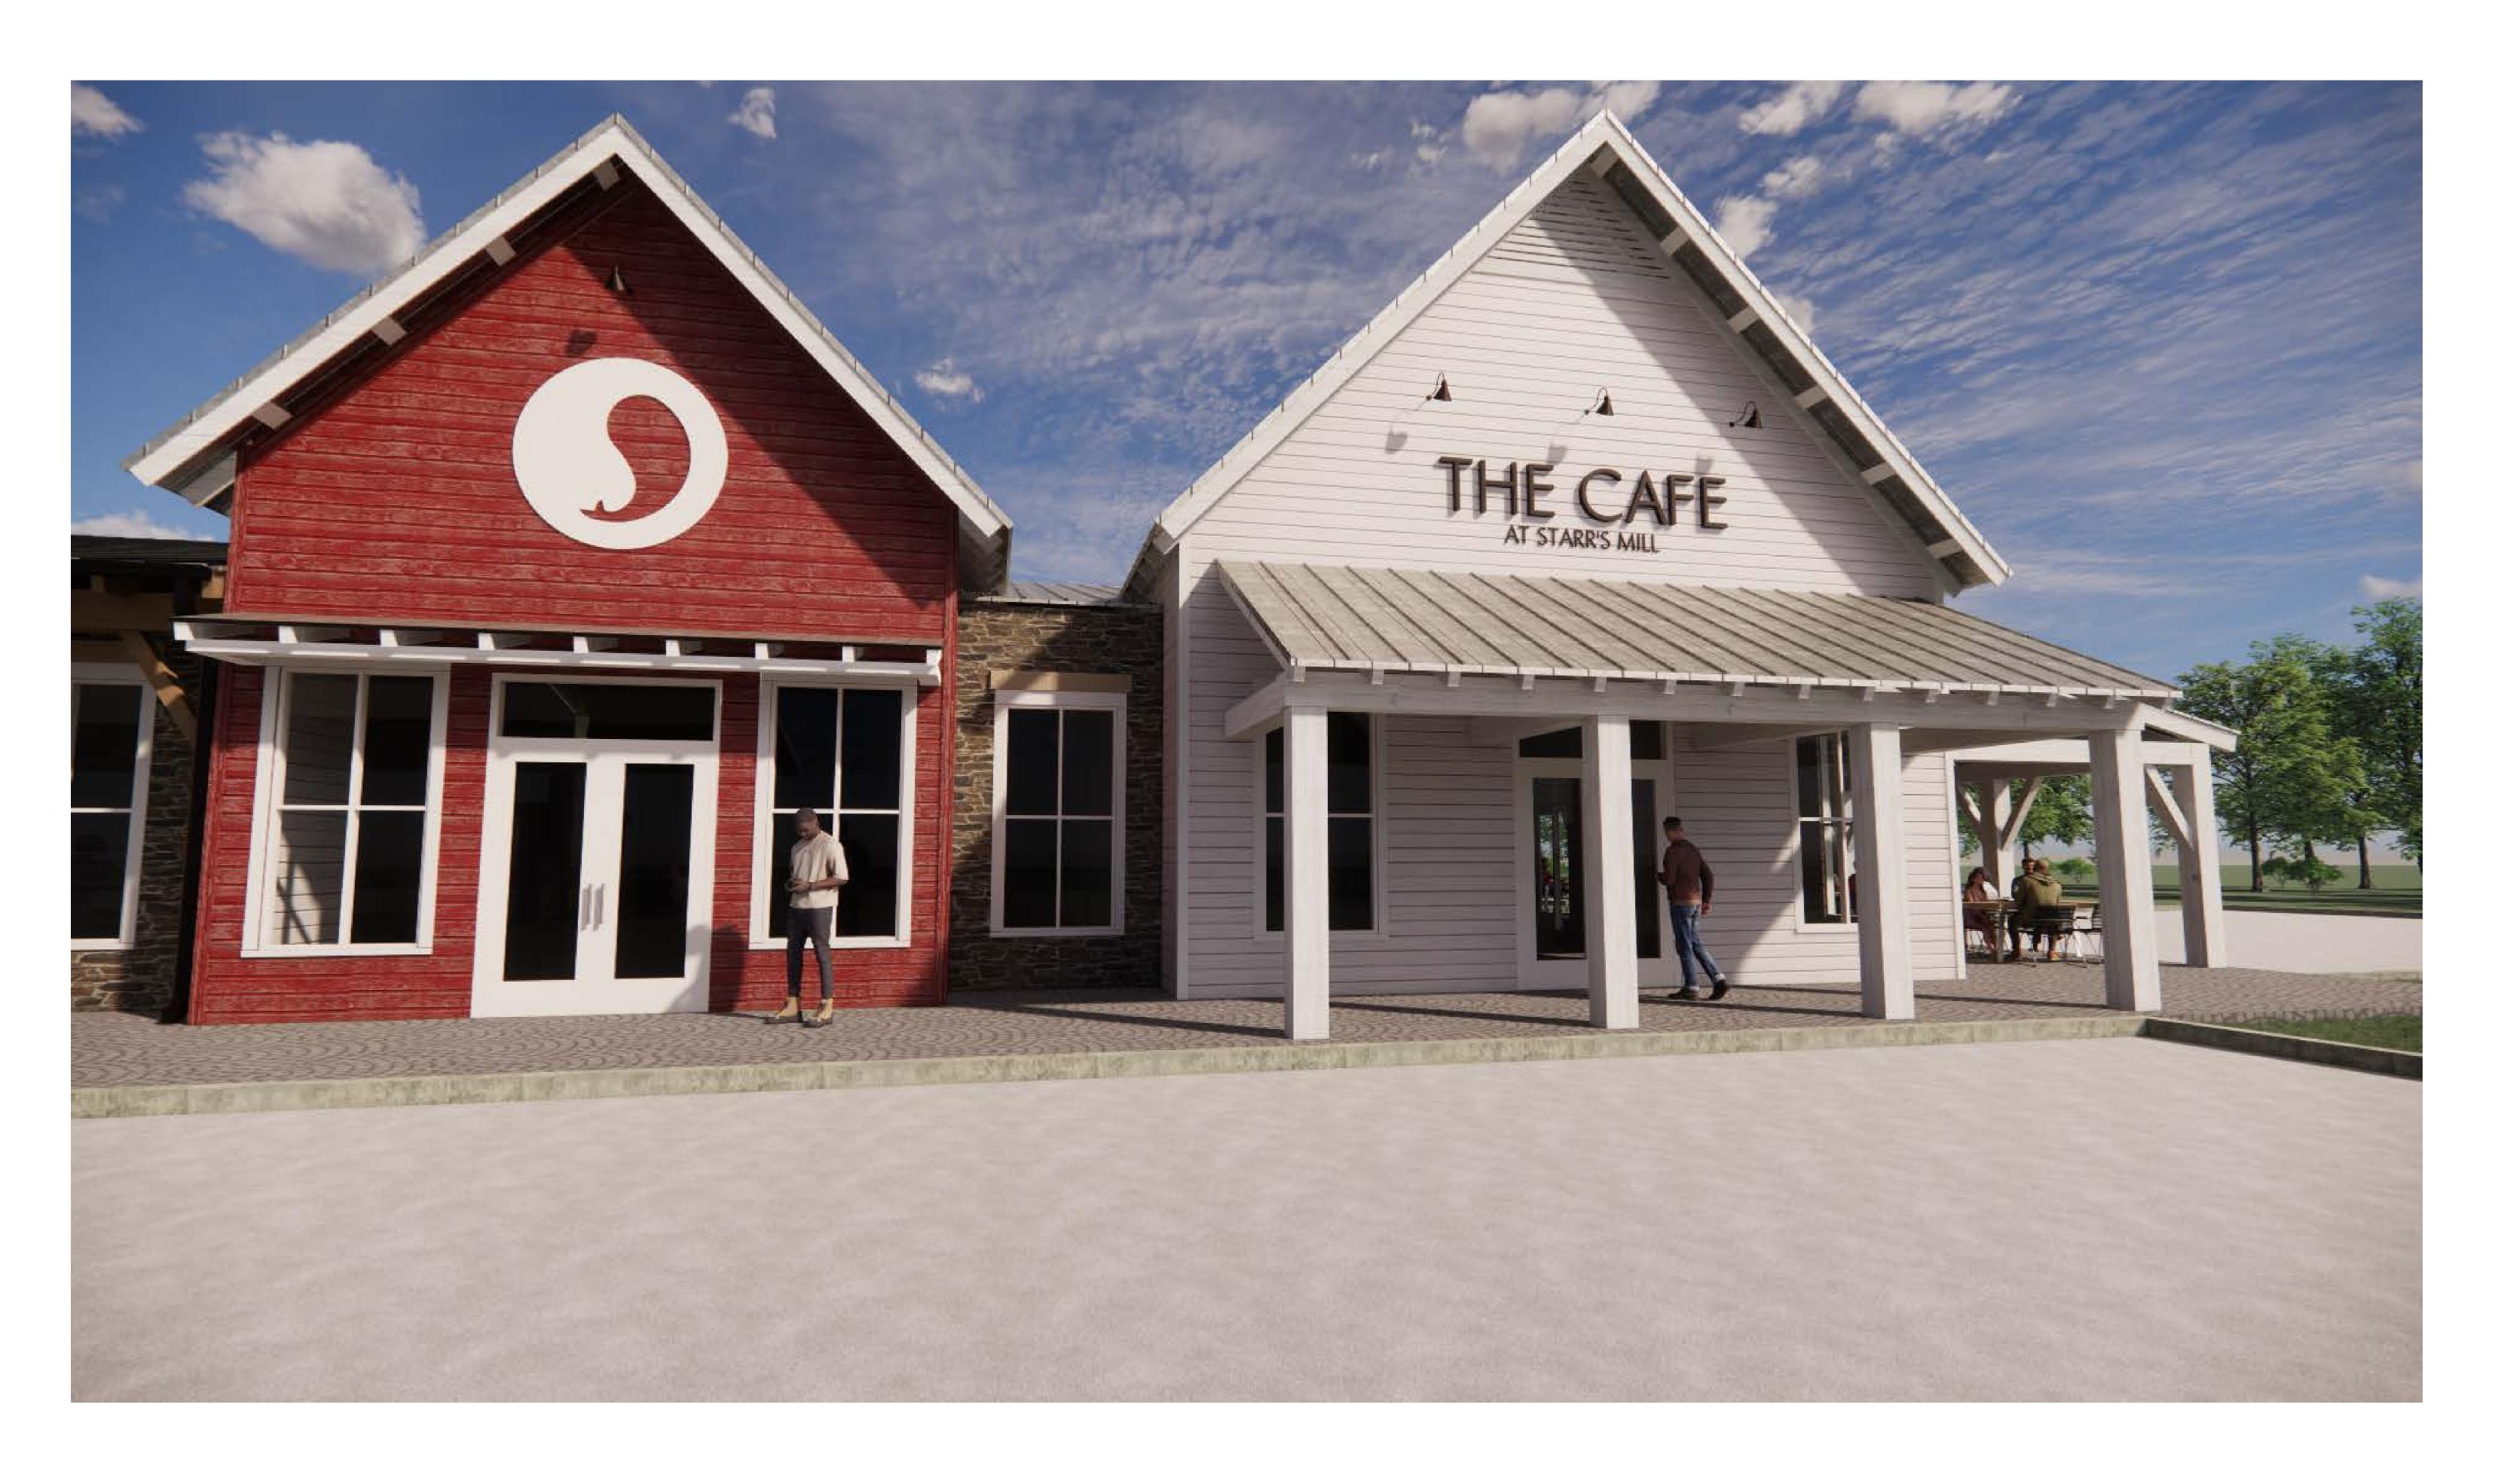

TE MAP, COMMUNITY PANEL #13113C0134E DATED SEPTEMBER 26, 2008.
- 12. WETLANDS AND STATE WATERS ARE NOT PRESENT ON SITE, OR WITHIN 200 FEET OF THE PROPOSED
- 13. UTILITIES: WATER SERVICES PROVIDED BY THE FAYETTE COUNTY WATER SYSTEM VIA 8 INCH DIP WATER MAIN ALONG THE NORTH SIDE OF HWY 85. SEWER WILL BE HANDLED VIA ON SITE SEPTIC TANK AND DRAIN
- 14. STORMWATER MANAGEMENT NARRATIVE: STORMWATER MANAGEMENT WILL BE PROVIDED ON SITE WITH AN ABOVE GROUND DRY EXTENDED DETENTION POND WITH AN INFILTRATION BMP IN THE BOTTOM TO TREAT THE REQUIRED RUNOFF REDUCTION VOLUME.
- 15. ALL EXISTING STRUCTURES ON-SITE TO BE REMOVED AS PART OF THIS DEVELOPMENT.

SITE DEVELOPMENT PLANS
FOR
SOUTH 74 PROPERTY
SAMIN PROPERTY, LLC

DRAWING NO.

C200

Know what's **below. Call** before you dig.





























### APPLICATION TO AMEND TO AMEND THE OFFICIAL ZONING MAP OF FAYETTE COUNTY, GA

| PROPERTY OWNERS: See attached.                                          |                                       |
|-------------------------------------------------------------------------|---------------------------------------|
| MAILING ADDRESS:                                                        |                                       |
| PHONE: E-MAIL:                                                          |                                       |
| AGENT FOR OWNERS: Richard P. Lindsey                                    |                                       |
| MAILING ADDRESS: 200 Westpark Drive, Suite 280, Peachtree               | e City, GA 30269                      |
| PHONE: (770) 48