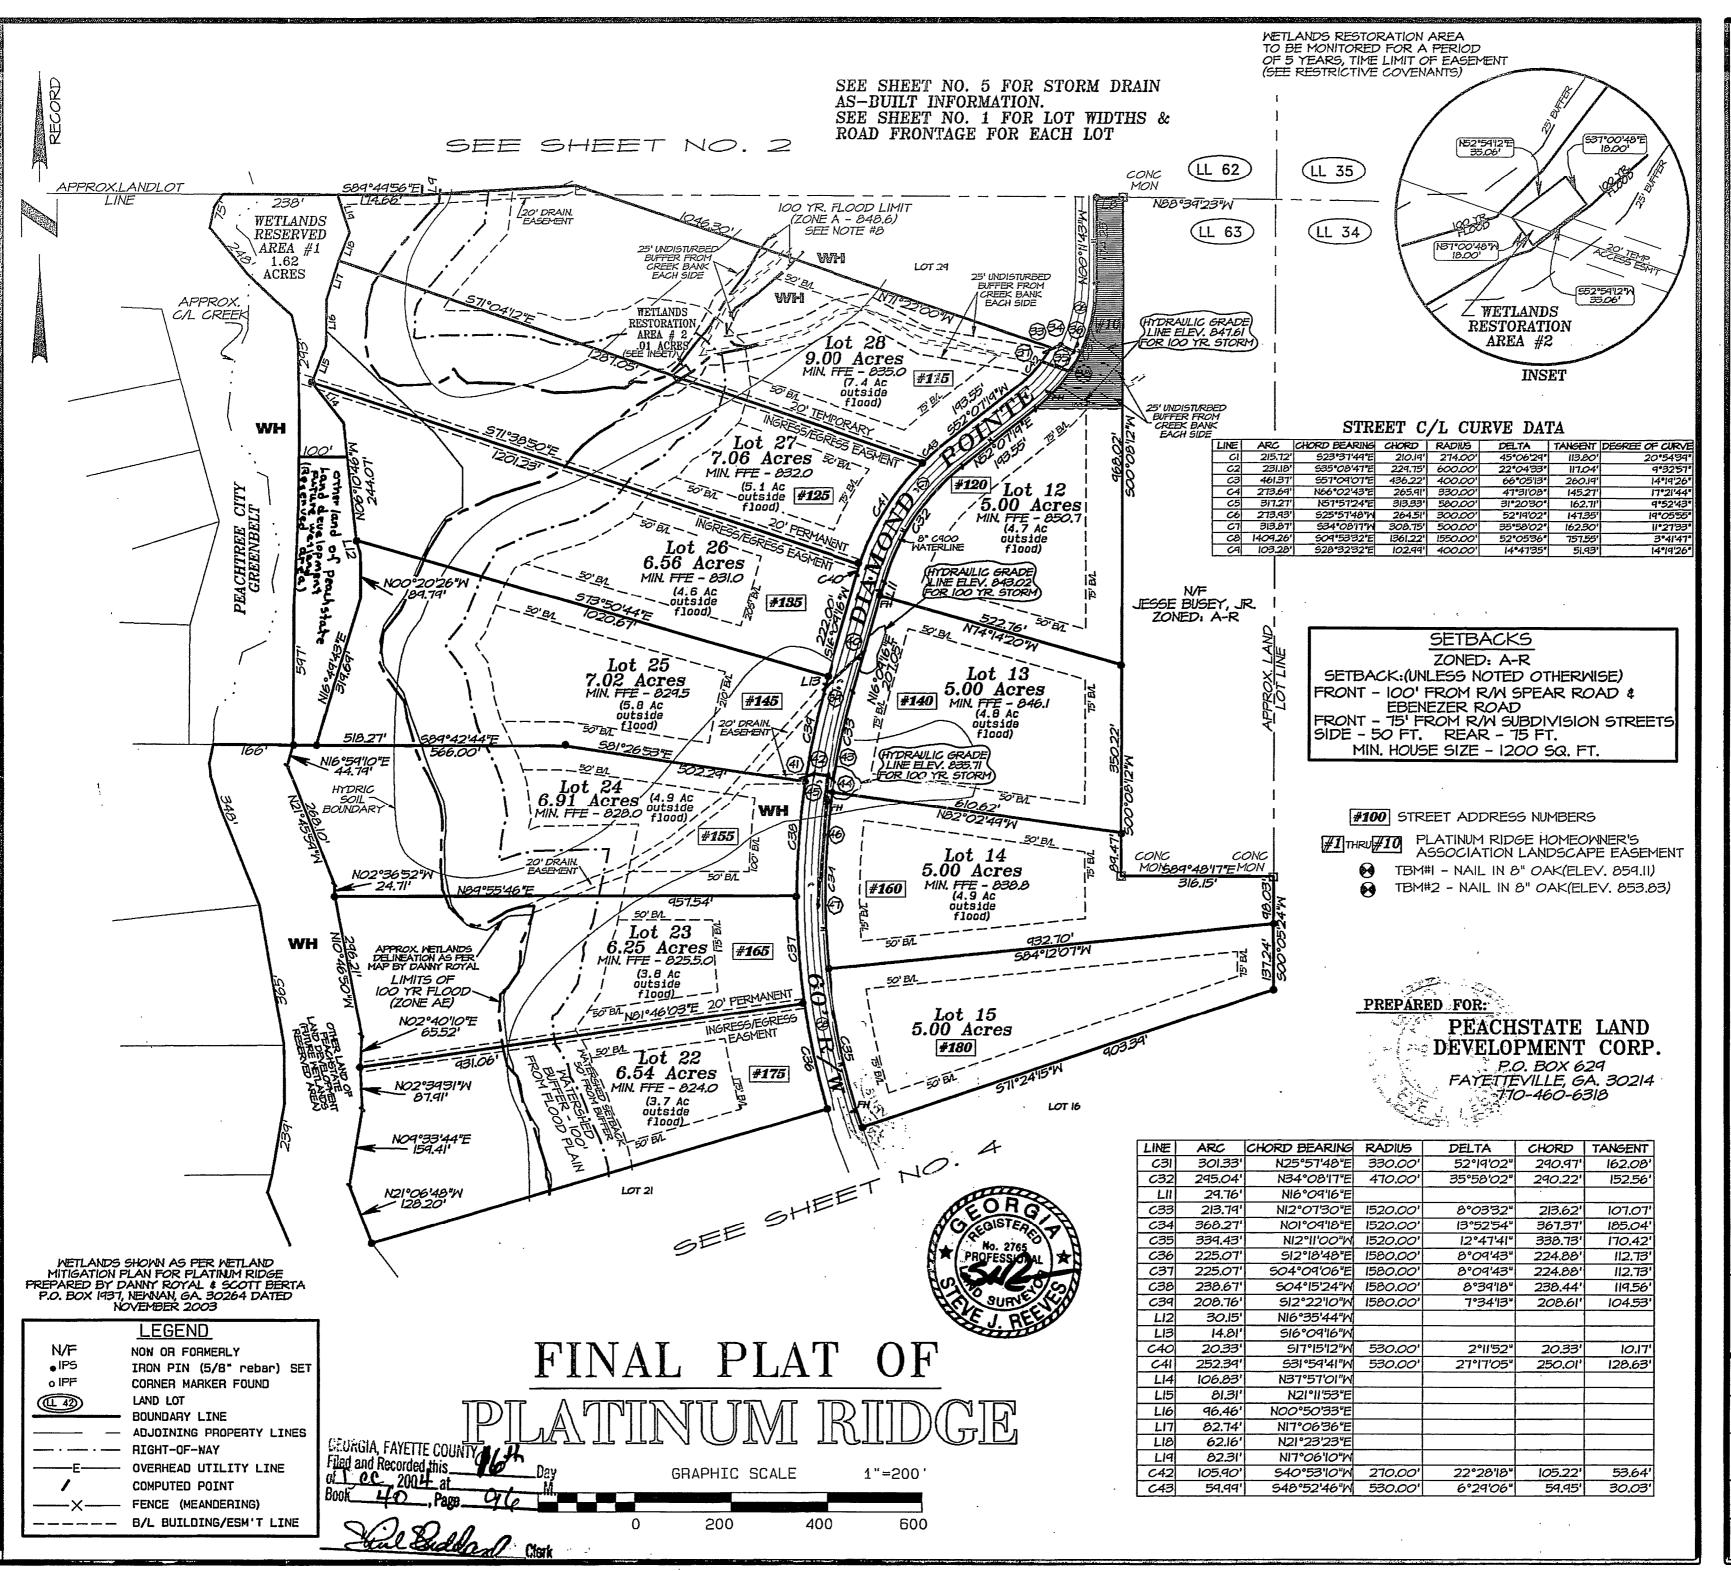

#### **INVESTIGATION**

**History:** The Final Plat for Platinum Ridge was recorded on December 16, 2004. The subdivision contains 34 lots. The Revised Final Plat for Platinum Ridge was recorded November 20, 2006. The revision added 30.55 acres, which were de-annexed from Peachtree City, to the existing subdivision to develop three (3) additional lots.

Street character and Lot width character: Lot 32 is an existing lot in the subdivision and meets the dimension requirements of A-R zoning district per the Final Plat. The addition of the 19.3 acres will not affect the street or lot width characteristics of the proposed lot as the 19.3 acres is to the rear of the existing lot.

Lot size character: The A-R zoning district requires a minimum lot size of five (5) acres. Lots in Platinum Ridge range in size from five (5) acres to 11.18 acres. While the lot is substantially larger at 24.38 acres it will not be appear to out of character as viewed from the street given that the 19.3 acres is to the rear of the existing lot (see Concept Plan).

AREA RESUME LOTS I -34 194.99 ACRES ROW PLATINUM RIDGE POINT - 5.83 ACRES 194.99 ACRES (STREET LENGTH - 4281 LF.) ROW. DIAMOND POINTE -(STREET LENGTH - 3243.5 LF.) 4.56 ACRES WETLANDS RESERVED AREA #1 - 1.62 ACRES

TOTAL AREA - 207.00 ACRES

SETBACKS ZONED: A-R

SETBACK: (UNLESS NOTED OTHERWISE) FRONT - 100' FROM R/W SPEAR ROAD \$ EBENEZER ROAD

FRONT - 75' FROM R/W SUBDIVISION STREETS SIDE - 50 FT. REAR - 75 FT. MIN. HOUSE SIZE - 1200 SQ. FT.

# LOT WIDTH & B/L DATA

allike Mandare

|   | LOT<br># | LOT WIDTH @<br>FRONT B/L | FRONT BUILDING<br>LINE (B/L) | ROAD<br>FRONTAGE |
|---|----------|--------------------------|------------------------------|------------------|
|   | 1        | 788.1'                   | 75'                          | 867.39'          |
|   | 2        | 607.3'                   | 75'                          | 670.94'          |
|   | 3        | 250.0                    | 230'                         | 217.54'          |
|   | 4        | 250.0'                   | 75'                          | 252.55'          |
| Ì | 5        | 297.4'                   | 75'                          | 303.55'          |
| Ì | 6        | 641.3'                   | 75'                          | 880.00'          |
|   | 7        | 319.7'                   | 75'                          | 308.36'          |
|   | 8        | 250.9'                   | 310'                         | 172.65'          |
|   | 9        | 250.5'                   | 370'                         | 200.33'          |
|   | 10       | 279.4'                   | 75'                          | 304.55'          |
|   | 11       | 639.2'                   | 75'                          | 1240.43'         |
|   | 12       | 608.6'                   | 75'                          | 1033.181         |
|   | 13       | 411.6'                   | 75'                          | 420.84'          |
|   | 14       | 352.2'                   | 75'                          | 368.27'          |
|   | 15       | 324.4'                   | 75'                          | 339.43'          |
|   | 16       | 334.9'                   | 75'                          | 350.43'          |
|   | 17       | 327.6'                   | 75'                          | 336.63'          |
|   | 18       | 410.2'                   | 75'                          | 370.90'          |
|   | 19       | 306.3'                   | 75'                          | 306.34'          |
|   | 20       | 372.8'                   | 75'                          | 357.84'          |
|   | 21       | 250.0'                   | 175'                         | 225.07'          |
|   | 22       | 250.1'                   | 175'                         | 225.07'          |
|   | 23       | 250.1'                   | 175'                         | 225.07'          |
|   | 24       | 253.6'                   | 100'                         | 238.67'          |
|   | 25       | 251.4'                   | 210'                         | 223.57'          |
|   | 26       | 250.2'                   | 205'                         | 242.33'          |
|   | 27       | 251.0'                   | 75'                          | 252.39'          |
|   | 28       | 357.1'                   | 75'                          | 359.44'          |
|   | 29       | 602.0'(PR)               | 75'                          | 548.91'(PR)      |
|   |          | 317.9'(DP)               | 75'                          | 354.14(DP)       |
|   | 30       | 415.7'                   | 75'                          | 444.39'          |
|   | 31       | 458.1'                   | 75'                          | 473.26'          |
|   | 32       | 433.8'                   | 75'                          | 531.14'          |
|   | 33       | 277.9'                   | 75'                          | 213.35'          |
|   | 34       | 250.1'                   | 75'                          | 254.90'          |
|   |          |                          |                              |                  |

# STREET C/L CURVE DATA

| DELTA          | RADIUS  | CHORD   | CHORD BEARING | ARC     | LINE       |
|----------------|---------|---------|---------------|---------|------------|
| 45°06          | 274.00' | 210.19  | 523'37'49'E   | 215.72  | CI         |
| 22°04          | 600.00' | 229.75  | 535'08'47'E   | 23118   | C2         |
| 66°05          | 400.00' | 436.221 | 557'09'01'E   | 46137   | C3         |
| 47.316         | 330.00  | 265.91  | N66°02'43"E   | 273.69  | C4         |
| 31.20          | 580.00  | 313.33' | N57'57'24'E   | 317.27  | <b>C</b> 5 |
| 52198          | 300.00' | 26451   | 525°57'48'W   | 273.93  | C6         |
| <i>9</i> 5°58° | 500.00' | 308.75  | 534°08'17"W   | 513.87  | C7         |
| 52°05          | 1550.00 | 1361.22 | 504'53'32'E   | 1409.26 | CO         |
| 14*47          | 400,00  | 102,99  | 528'32'32'E   | 103.28  | CA         |