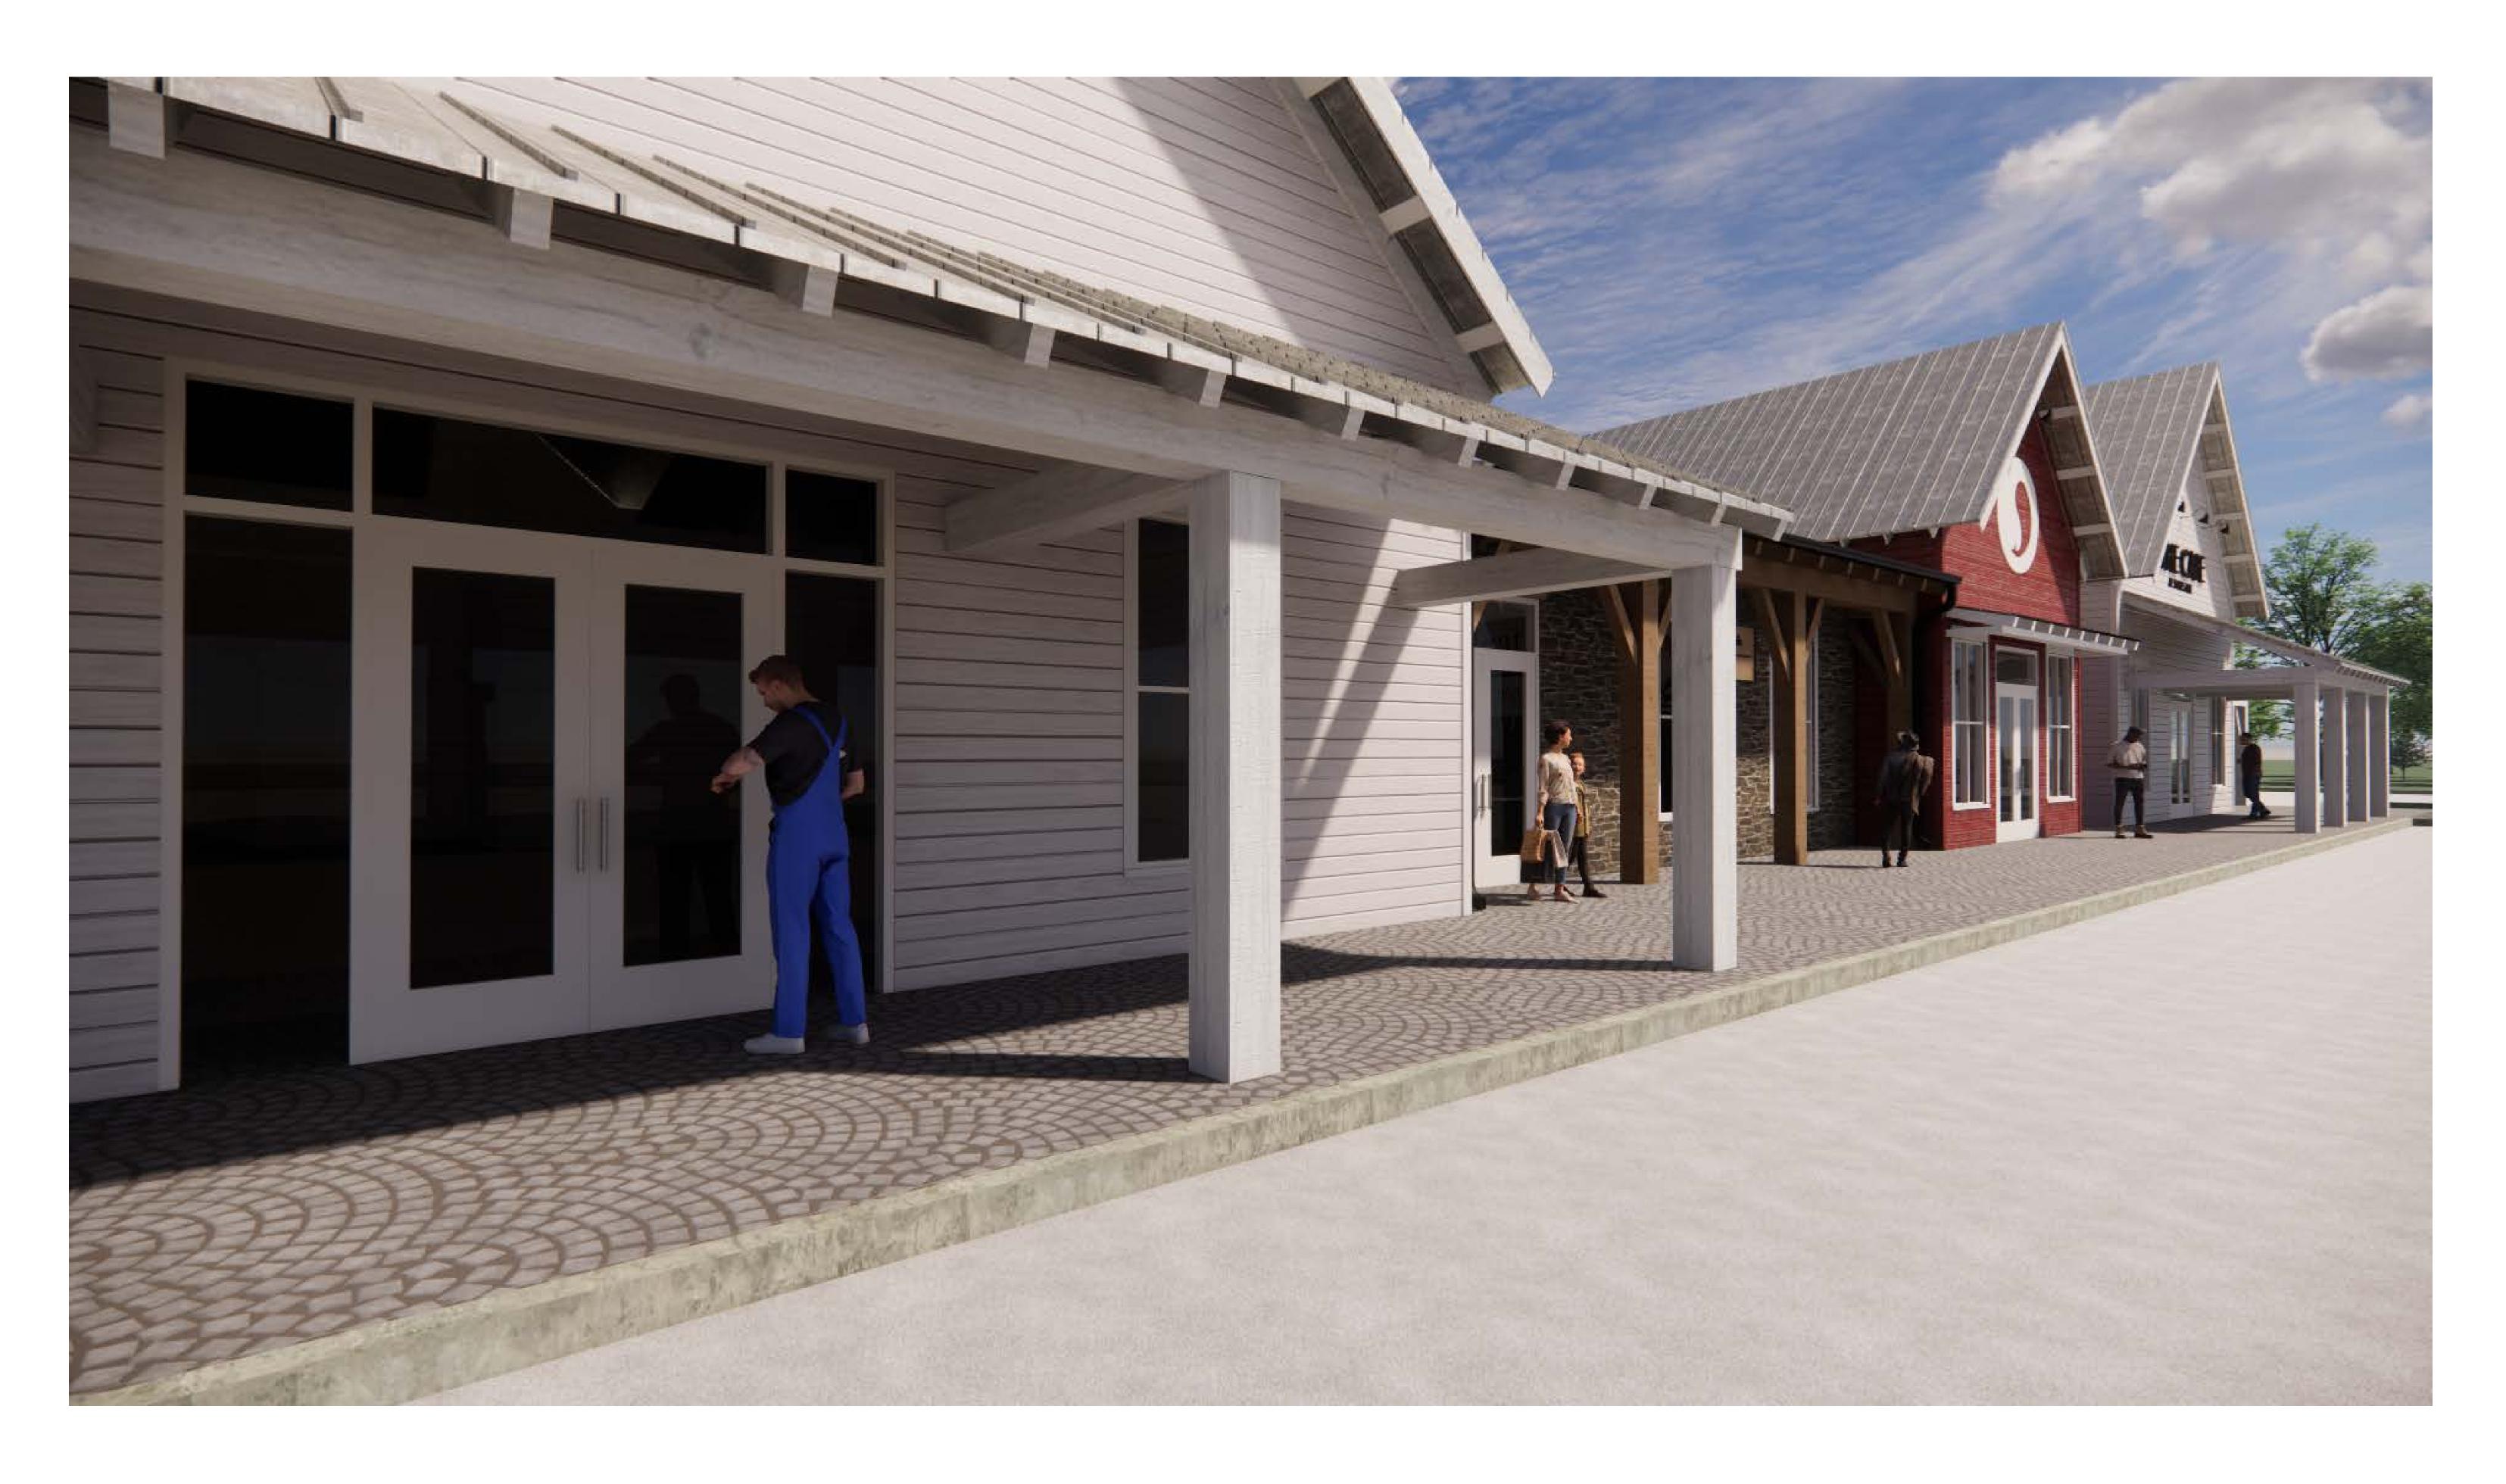

MAP, COMMUNITY PANEL #13113C0134E DATED SEPTEMBER 26, 2008.
- 12. WETLANDS AND STATE WATERS ARE NOT PRESENT ON SITE, OR WITHIN 200 FEET OF THE PROPOSED
- 13. UTILITIES: WATER SERVICES PROVIDED BY THE FAYETTE COUNTY WATER SYSTEM VIA 8 INCH DIP WATER MAIN ALONG THE NORTH SIDE OF HWY 85. SEWER WILL BE HANDLED VIA ON SITE SEPTIC TANK AND DRAIN
- 14. STORMWATER MANAGEMENT NARRATIVE: STORMWATER MANAGEMENT WILL BE PROVIDED ON SITE WITH AN ABOVE GROUND DRY EXTENDED DETENTION POND WITH AN INFILTRATION BMP IN THE BOTTOM TO TREAT THE REQUIRED RUNOFF REDUCTION VOLUME.
- 15. ALL EXISTING STRUCTURES ON-SITE TO BE REMOVED AS PART OF THIS DEVELOPMENT.

SITE DEVELOPMENT PLANS
FOR
SOUTH 74 PROPERTY
SAMIN PROPERTY, LLC

DRAWING NO.

C200

Know what's **below. Call** before you dig.





























### APPLICATION TO AMEND TO AMEND THE OFFICIAL ZONING MAP OF FAYETTE COUNTY, GA

| PROPERTY OWNERS: See attached.                                          |                                       |
|-------------------------------------------------------------------------|---------------------------------------|
| MAILING ADDRESS:                                                        |                                       |
| PHONE: E-MAIL:                                                          |                                       |
| AGENT FOR OWNERS: Richard P. Lindsey                                    |                                       |
| MAILING ADDRESS: 200 Westpark Drive, Suite 280, Peachtree               | e City, GA 30269                      |
| PHONE: (770) 486-