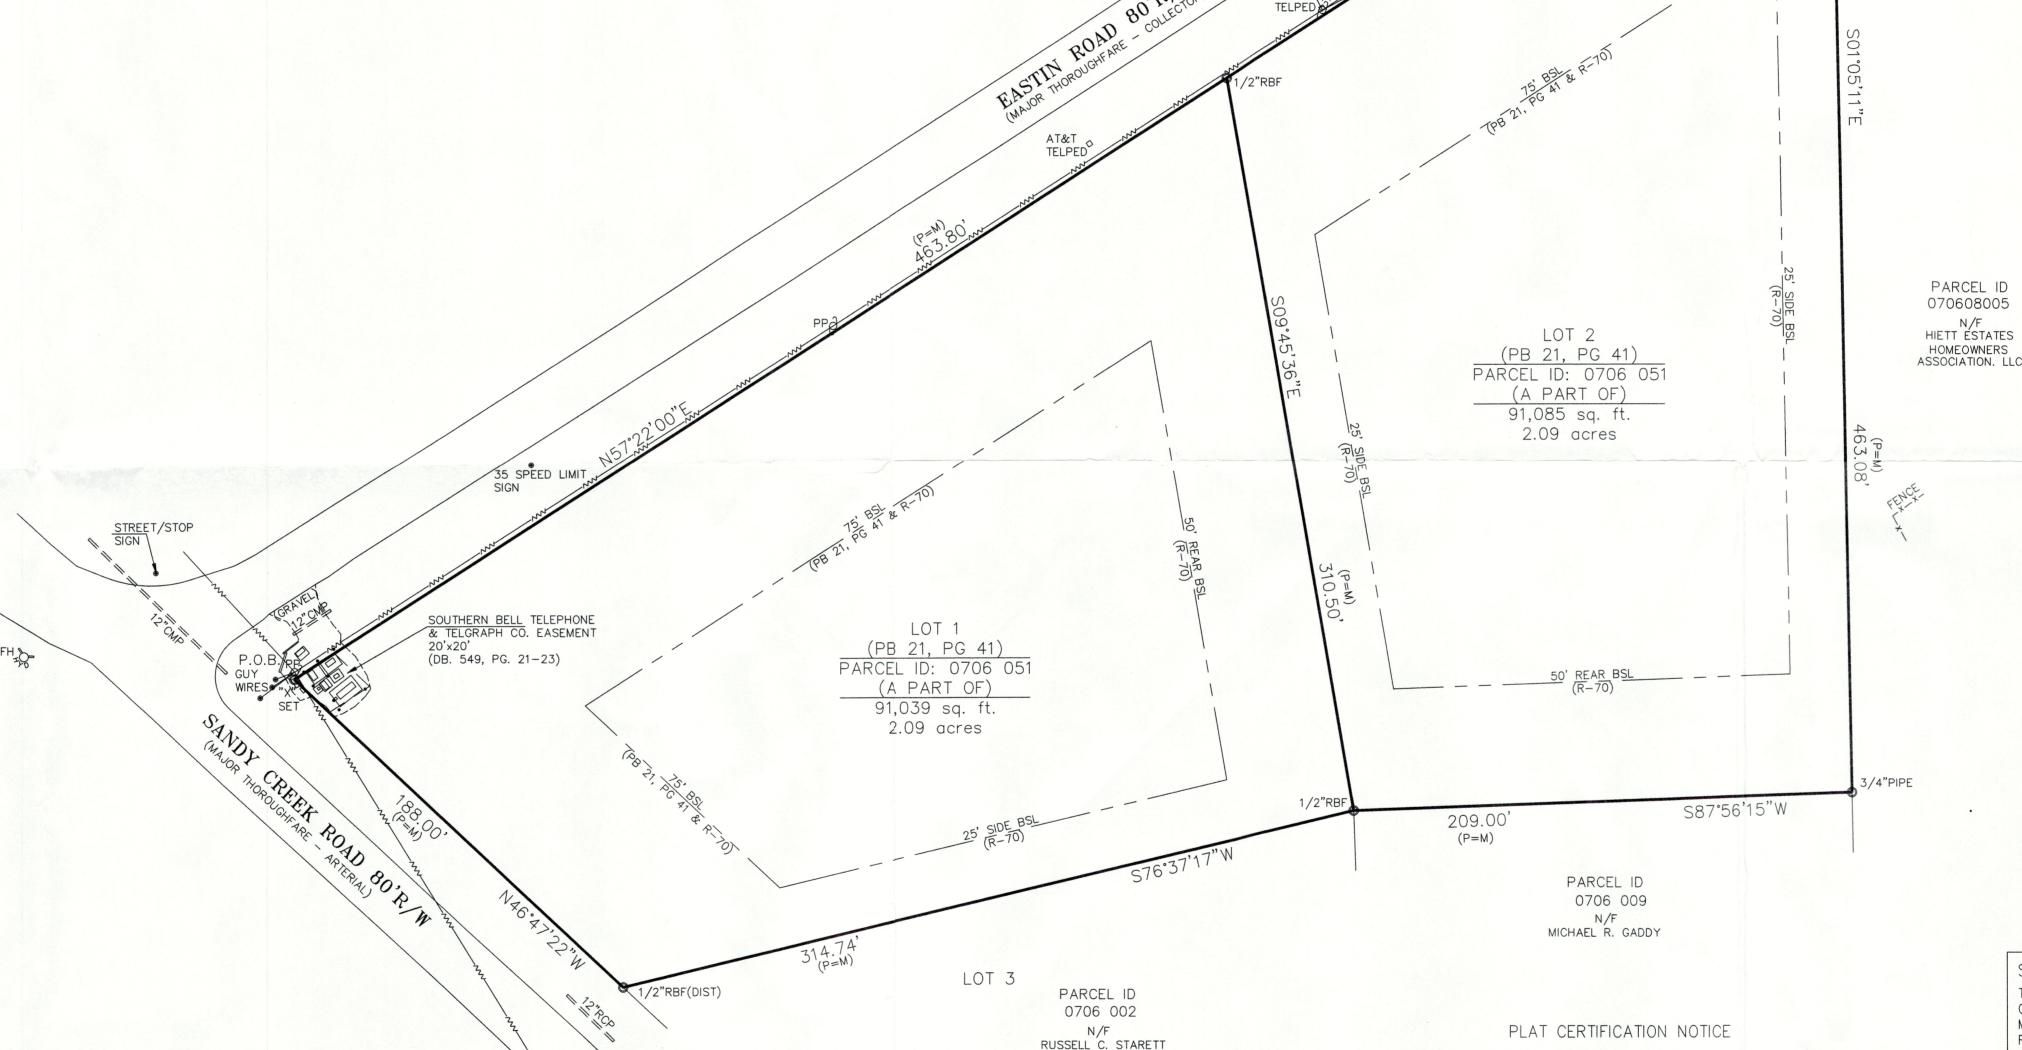

## A. PROPERTY SITE

The subject property 4.18 acre tract fronting on Eastin Road and Sandy Creek Road in Land Lot 21 of the 7th District. The subject property consists of two lots, a 2.09 acre lot (A) and a 2.09 acre lot (B). Eastin Road is classified as a Collector and Sandy Creek Road is classified as Minor Arterial on the Fayette County Thoroughfare Plan. The subject property is undeveloped.

# **History**

The subject properties consists of lots 1 and 2 of the Final Plat for San Eastin Corner (see attached). The Final Plat was recorded on April 5, 1990.

# B. SURROUNDING ZONING AND USES

The general situation is a 4.18 acre tract that is zoned R-70. In the vicinity of the subject property is land which is zoned R-70, R-45 and C-S. See the following table and also the attached Zoning Location Map.