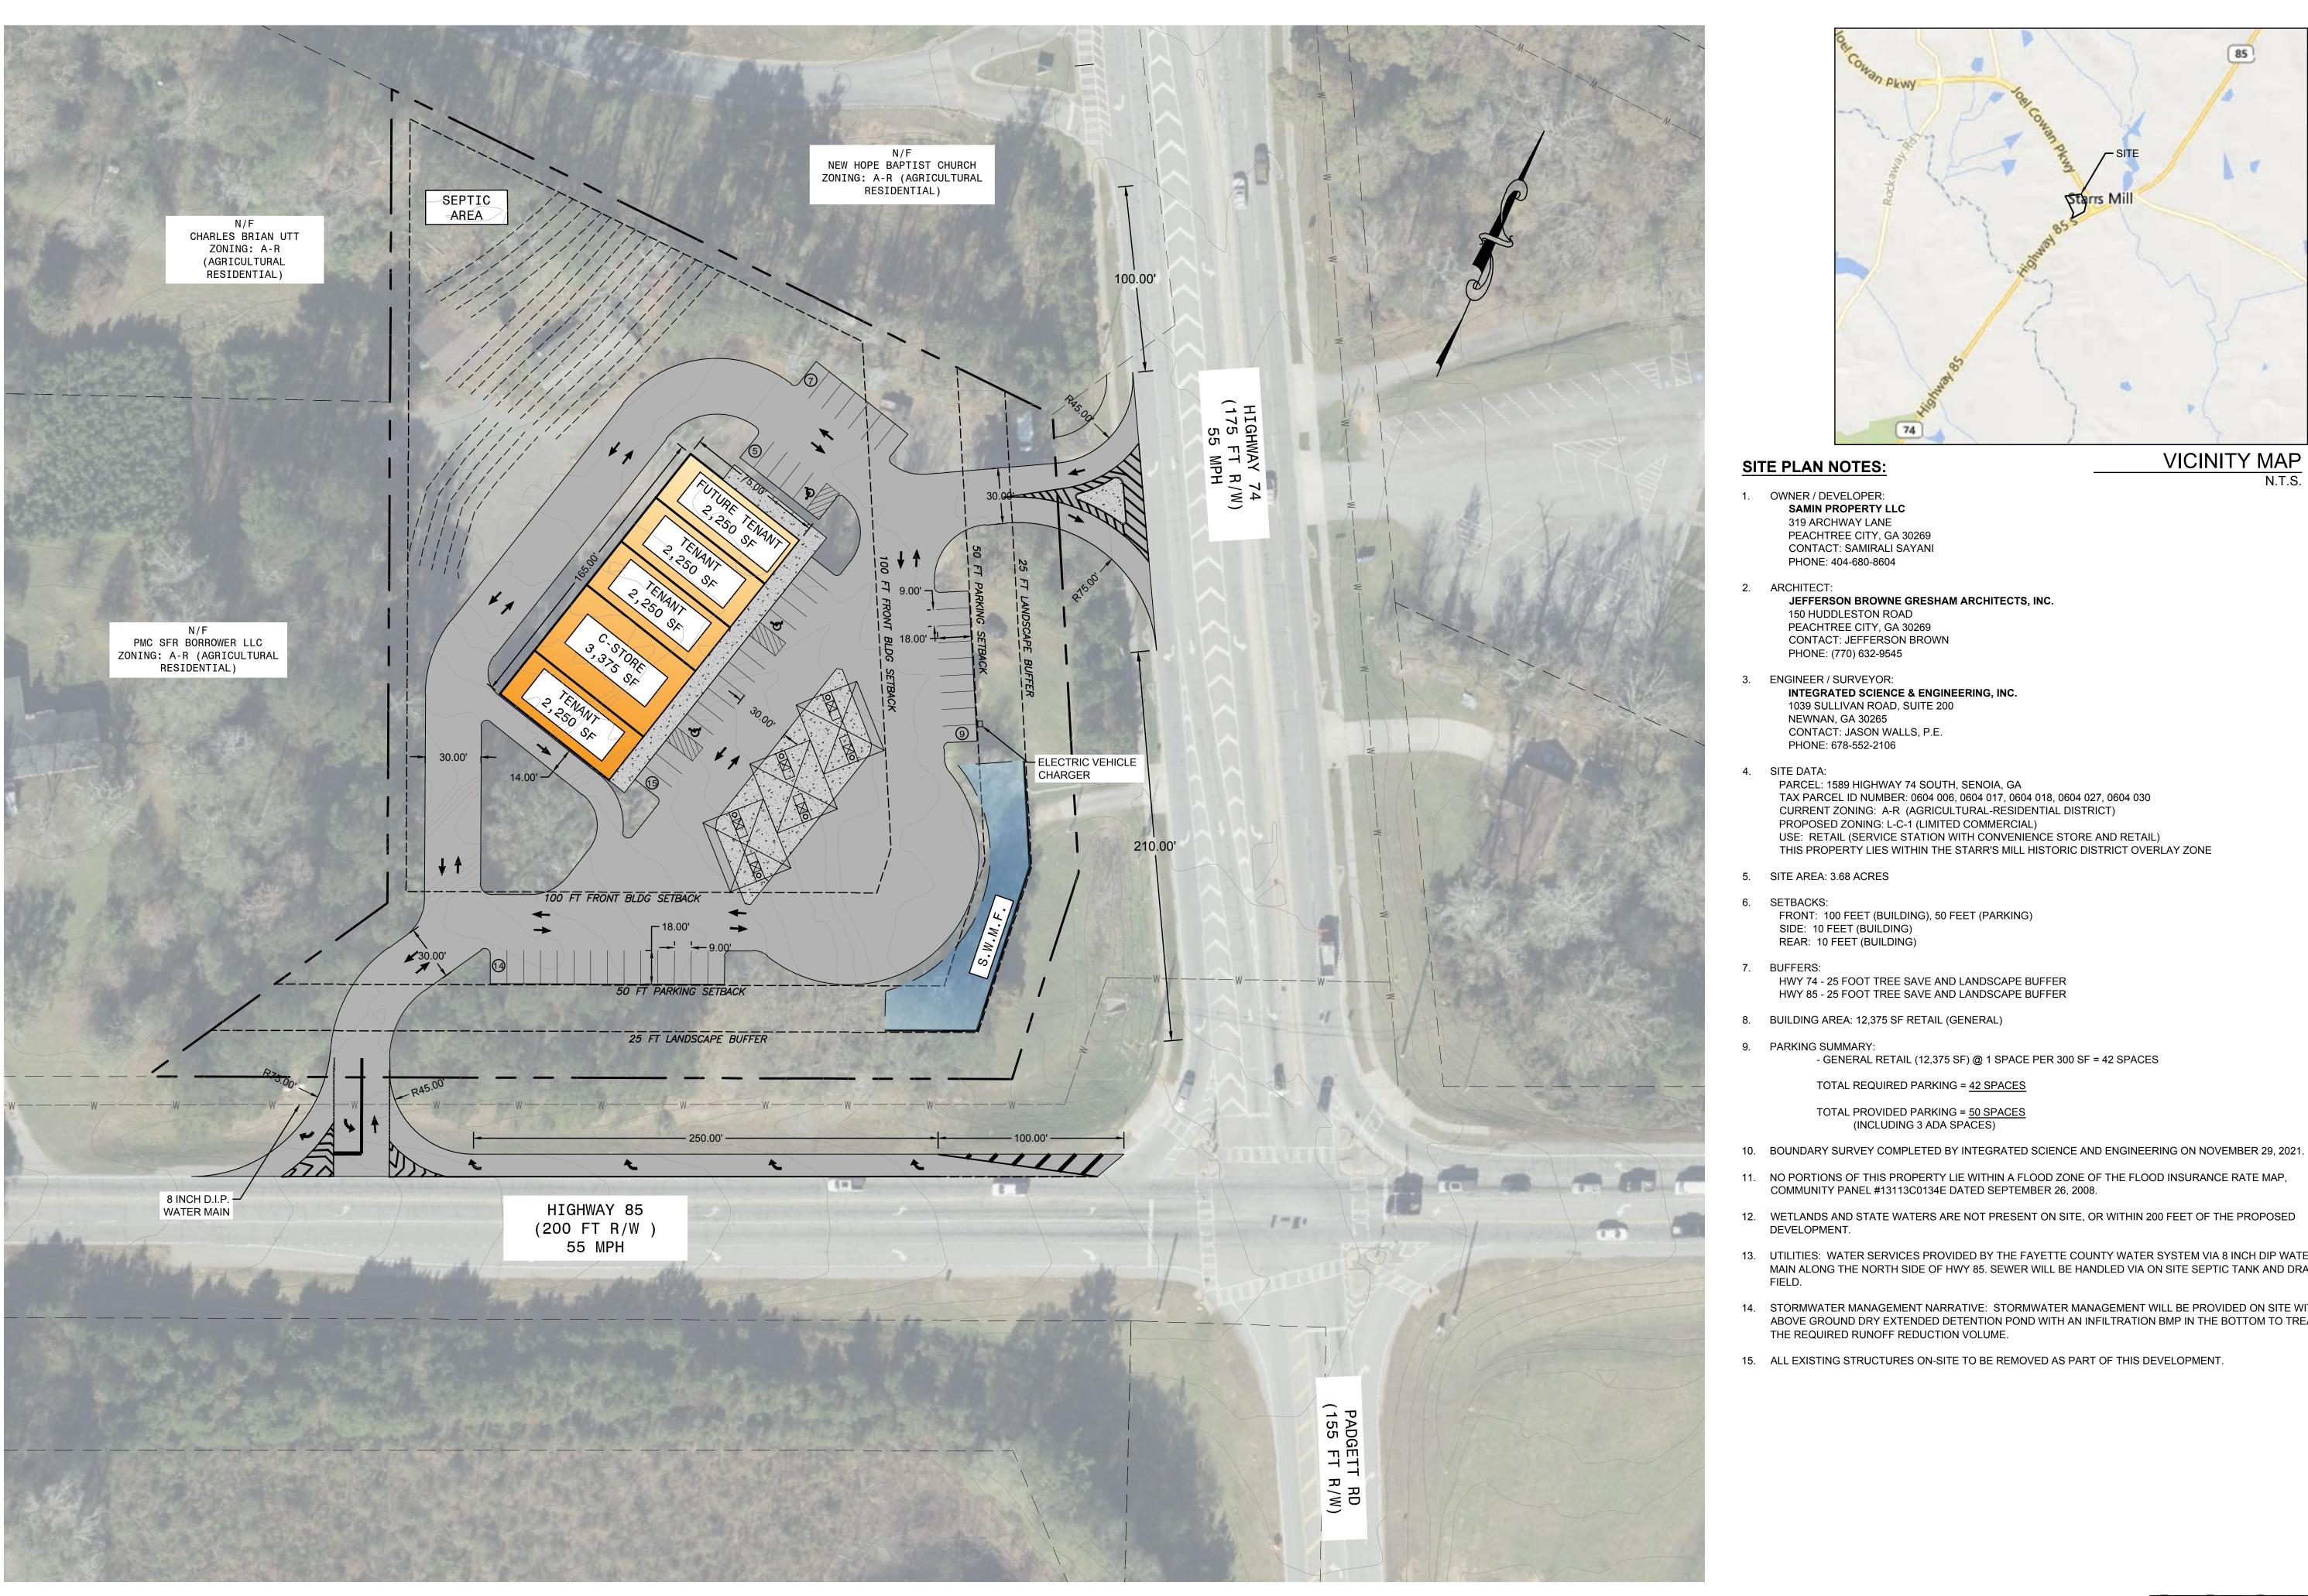

yani want to bring a small neighborhood center to this area of Fayette County to provide for the needs of the community. Currently, the closest options for residents to pick-up a loaf of bread, a gallon of milk, a pizza, or to get gasoline for their cars are miles and miles away in Peachtree City or in Senoia. The center will fulfill a need for this area of the county. They plan to design and build the improvements so that the retail center honors and celebrates the nearby Starr's Mill. In doing so, people passing by along the two state highways will know they are in a special area of the county. The mill was a commercial center of its day. The new retail development will be a small community center built in a fashion to reflect a time gone by but providing the conveniences needed today.





### **SITE PLAN NOTES:**

**VICINITY MAP** 

 OWNER / DEVELOPER: SAMIN PROPERTY LLC

319 ARCHWAY LANE PEACHTREE CITY, GA 30269 CONTACT: SAMIRALI SAYANI PHONE: 404-680-8604

ARCHITECT:

JEFFERSON BROWNE GRESHAM ARCHITECTS, INC. 150 HUDDLESTON ROAD

PEACHTREE CITY, GA 30269 CONTACT: JEFFERSON BROWN PHONE: (770) 632-9545

3. ENGINEER / SURVEYOR:

INTEGRATED SCIENCE & ENGINEERING, INC. 1039 SULLIVAN ROAD, SUITE 200 NEWNAN, GA 30265 CONTACT: JASON WALLS, P.E. PHONE: 678-552-2106

4. SITE DATA:

PARCEL: 1589 HIGHWAY 74 SOUTH, SENOIA, GA TAX PARCEL ID NUMBER: 0604 006, 0604 017, 0604 018, 0604 027, 0604 030 CURRENT ZONING: A-R (AGRICULTURAL-RESIDENTIAL DISTRICT) PROPOSED ZONING: L-C-1 (LIMITED COMMERCIAL) USE: RETAIL (SERVICE STATION WITH CONVENIENCE STORE AND RETAIL) THIS PROPERTY LIES WITHI