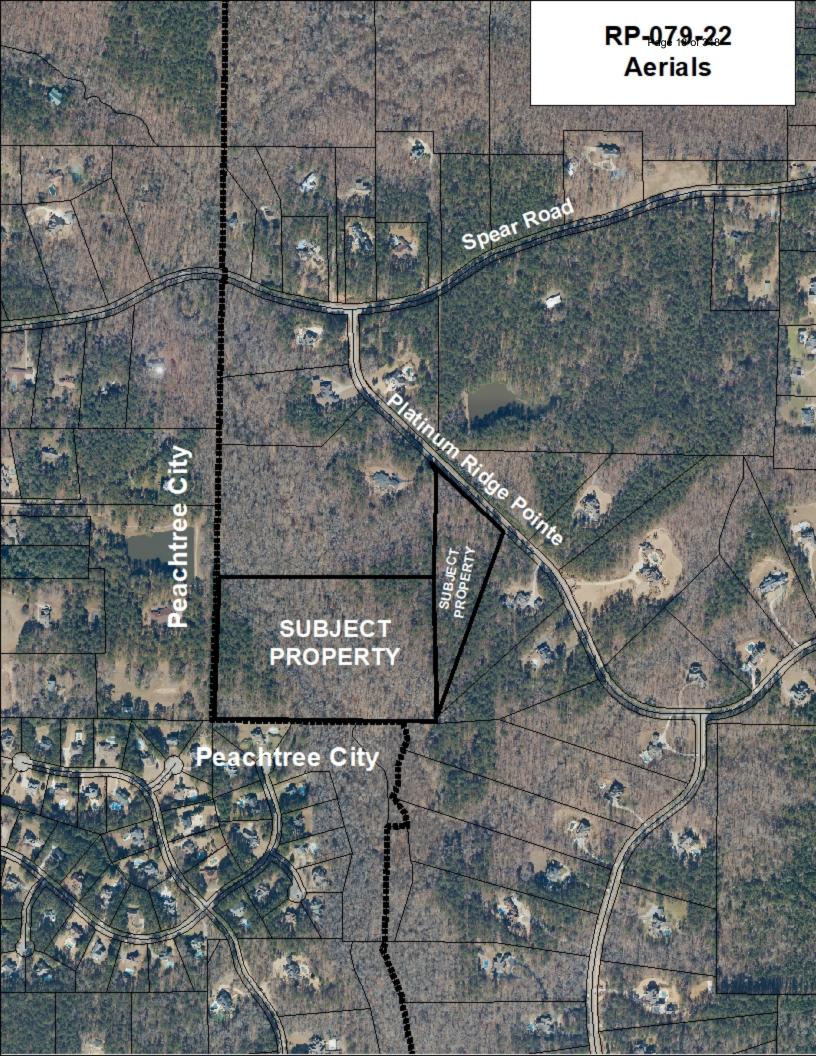

# **PUBLIC HEARING**

1. Consideration of Petition No. RP-079-22, To revise the Major Final Plat of Platinum Ridge by adding an adjacent 19.3-acre tract to Lot 32, an existing 5.09-acre lot. This property is located in Land Lot 62 of the 7th District, and fronts on Platinum Ridge Pointe.

of property from an adjacent tract to Lot 32, an existing 5.09 acre

lot.

**ZONING DISTRICT:** A-R

**LOCATION:** 125 Platinum Ridge Pointe

**LAND LOT/DISTRICT:** Land Lot 62 of the 7<sup>th</sup> District

**APPLICANT/AGENT:** Justin M. Brown/Brad C. Barnard

Street character and Lot width character: Lot 32 is an existing lot in the subdivision and meets the dimension requirements of A-R zoning district per the Final Plat. The addition of the 19.3 acres will not affect the street or lot width characteristics of the proposed lot as the 19.3 acres is to the rear of the existing lot.

Lot size character: The A-R zoning district requires a minimum lot size of five (5) acres. Lots in Platinum Ridge range in size from five (5) acres to 11.18 acres. While the lot is substantially larger at 24.38 acres it will not be appear to out of character as viewed from the street given that the 19.3 acres is to the rear of the existing lot (see Concept Plan).