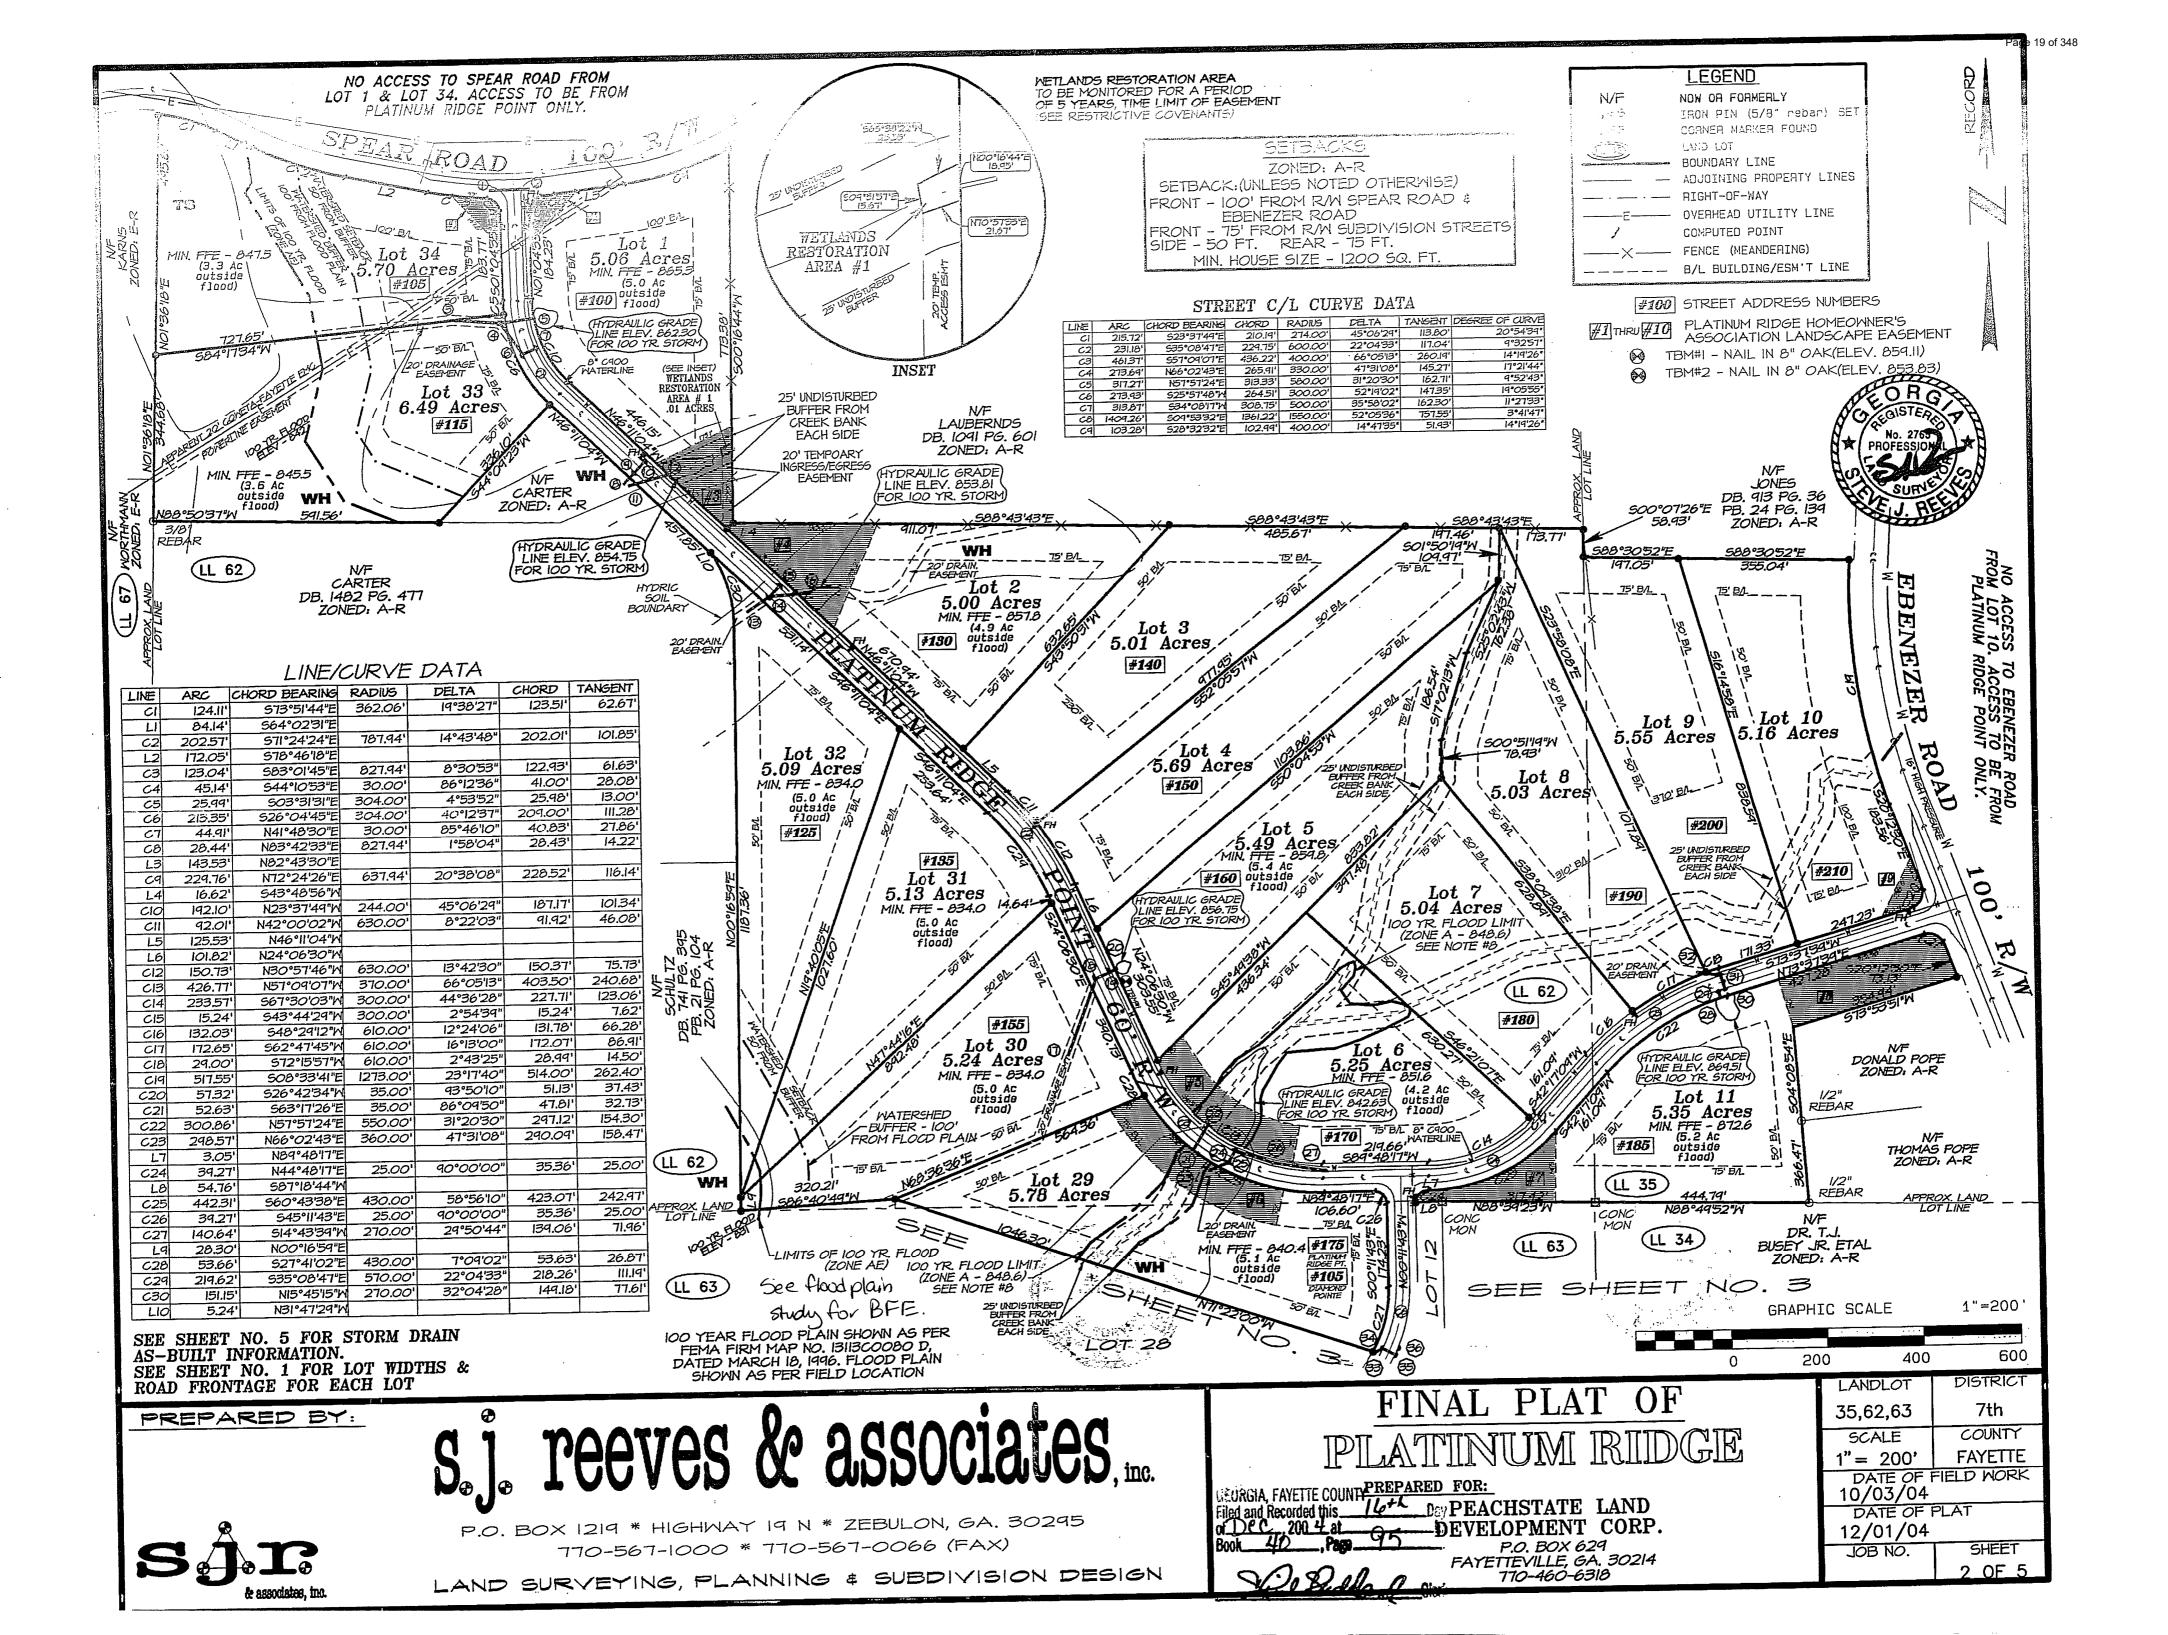

#### **INVESTIGATION**

**History:** The Final Plat for Platinum Ridge was recorded on December 16, 2004. The subdivision contains 34 lots. The Revised Final Plat for Platinum Ridge was recorded November 20, 2006. The revision added 30.55 acres, which were de-annexed from Peachtree City, to the existing subdivision to develop three (3) additional lots.

# **Planning and Zoning**

The factors above are to be used to review these requests:

The request is to add 19.3 acres of property from an adjacent tract to Lot 32, an existing 5.09 acre lot in the subdivision.

Street character and Lot width character: Lot 32 is an existing lot in the subdivision and meets the dimension requirements of A-R zoning district per the Final Plat. The addition of the 19.3 acres will not affect the street or lot width characteristics of the proposed lot as the 19.3 acres is to the rear of the existing lot.

Lot size character: The A-R zoning district requires a minimum lot size of five (5) acres. Lots in Platinum Ridge range in size from five (5) acres to 11.18 acres. While the lot is substantially larger at 24.38 acres it will not be appear to out of character as viewed from the street given that the 19.3 acres is to the rear of the existing lot (see Concept Plan).

AREA RESUME LOTS I -34 194.99 ACRES ROW PLATINUM RIDGE POINT - 5.83 ACRES 194.99 ACRES (STREET LENGTH - 4281 LF.) ROW. DIAMOND POINTE -(STREET LENGTH - 3243.5 LF.) 4.56 ACRES WETLANDS RESERVED AREA #1 - 1.62 ACRES

TOTAL AREA - 207.00 ACRES

SETBACKS ZONED: A-R

SETBACK: (UNLESS NOTED OTHERWISE) FRONT - 100' FROM R/W SPEAR ROAD \$ EBENEZER ROAD

FRONT - 75' FROM R/W SUBDIVISION STREETS SIDE - 50 FT. REAR - 75 FT. MIN. HOUSE SIZE - 1200 SQ. FT.

# LOT WIDTH & B/L DATA

allike Mandare

|   | LOT<br># | LOT WIDTH @<br>FRONT B/L | FRONT BUILDING<br>LINE (B/L) | ROAD<br>FRONTAGE |
|---|----------|--------------------------|------------------------------|------------------|
|   | 1        | 788.1'                   | 75'                          | 867.39'          |
|   | 2        | 607.3'                   | 75'                          | 670.94'          |
|   | 3        | 250.0                    | 230'                         | 217.54'          |
|   | 4        | 250.0'                   | 75'                          | 252.55'          |
| Ì | 5        | 297.4'                   | 75'                          | 303.55'          |
| Ì | 6        | 641.3'                   | 75'                          | 880.00'          |
|   | 7        | 319.7'                   | 75'                          | 308.36'          |
|   | 8        | 250.9'                   | 310'                         | 172.65'          |
|   | 9        | 250.5'                   | 370'                         | 200.33'          |
|   | 10       | 279.4'                   | 75'                          | 304.55'          |
|   | 11       | 639.2'                   | 75'                          | 1240.43'         |
|   | 12       | 608.6'                   | 75'                          | 1033.181         |
|   | 13       | 411.6'                   | 75'                          | 420.84'          |
|   | 14       | 352.2'                   | 75'                          | 368.27'          |
|   | 15       | 324.4'                   | 75'                          | 339.43'          |
|   | 16       | 334.9'                   | 75'                          | 350.43'          |
|   | 17       | 327.6'                   | 75'                          | 336.63'          |
|   | 18       | 410.2'                   | 75'                          | 370.90'          |
|   | 19       | 306.3'                   | 75'                          | 306.34'          |
|   | 20       | 372.8'                   | 75'                          | 357.84'          |
|   | 21       | 250.0'                   | 175'                         | 225.07'          |
|   | 22       | 250.1'                   | 175'                         | 225.07'          |
|   | 23       | 250.1'                   | 175'                         | 225.07'          |
|   | 24       | 253.6'                   | 100'                         | 238.67'          |
|   | 25       | 251.4'                   | 210'                         | 223.57'          |
|   | 26       | 250.2'                   | 205'                         | 242.33'          |
|   | 27       | 251.0'                   | 75'                          | 252.39'          |
|   | 28       | 357.1'                   | 75'                          | 359.44'          |
|   | 29       | 602.0'(PR)               | 75'                          | 548.91'(PR)      |
|   |          | 317.9'(DP)               | 75'                          | 354.14(DP)       |
|   | 30       | 415.7'                   | 75'                          | 444.39'          |
|   | 31       | 458.1'                   | 75'                          | 473.26'          |
|   | 32       | 433.8'                   | 75'                          | 531.14'          |
|   | 33       | 277.9'                   | 75'                          | 213.35'          |
|   | 34       | 250.1'                   | 75'                          | 254.90'          |
|   |          |                          |                              |                  |