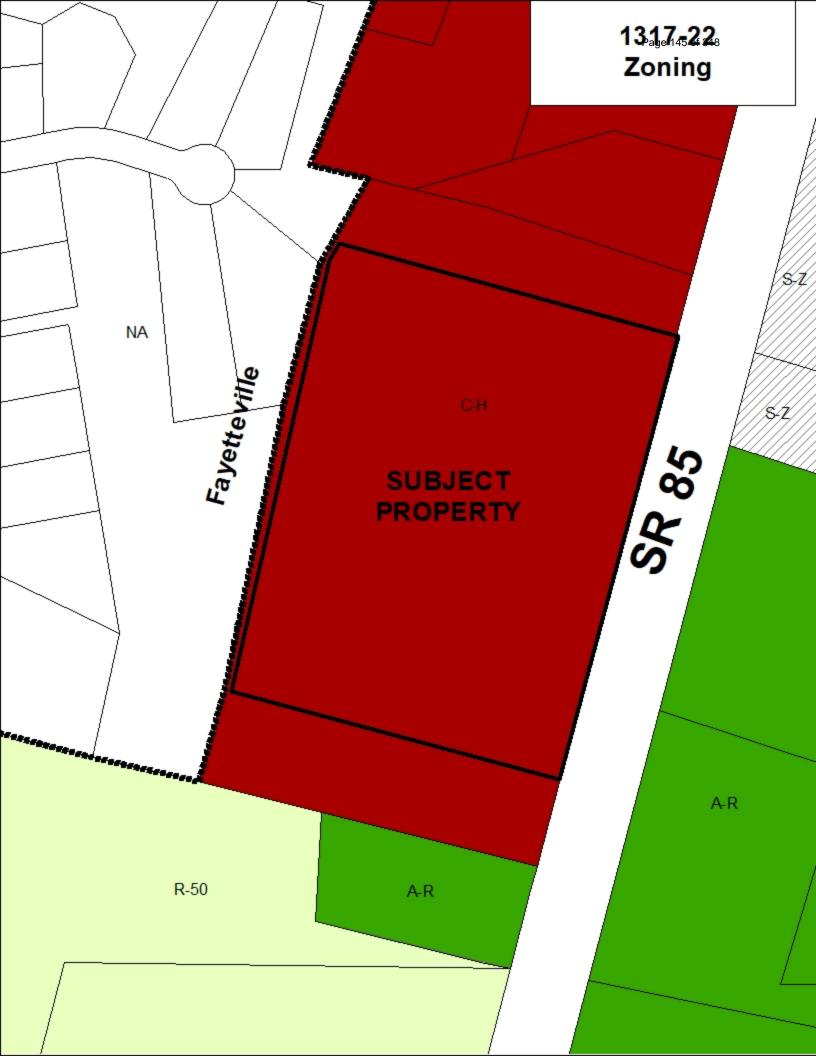

- 7. Consideration of Petition No. 1316-21 D, Edna Ann Hayes-Edwards, Owner, and Richard P. Lindsey, Agent, request to rezone 0.41 acres from A-R to C-C to develop a Commercial Retail Center; property located in Land Lot 8 of the 6th District, and fronts on SR 85 South and SR 74 South. (page 55)
- 8. Consideration of Petition No. 1316-21 E, Laverne Hand Starr & Buddy Hand, Owners, and Richard P. Lindsey, Agent, request to rezone 1.08 acres from A-R to C-C to develop a Commercial Retail Center; property located in Land Lot 8 of the 6th District, and fronts on SR 85 South and SR 74 South. (pages 56-125)
- 9. Consideration of Petition No. 1317-22, Kenneth L Ennis, Owner, and Jahnee Prince, Agent, request to rezone 10.002 acres from C-H Conditional to C-H to amend Condition(s) 1-4 to develop a self-storage facility; property located in Land Lot (s) 69 & 70 of the 5th District, and fronts on SR 85 South. (pages 126-161)