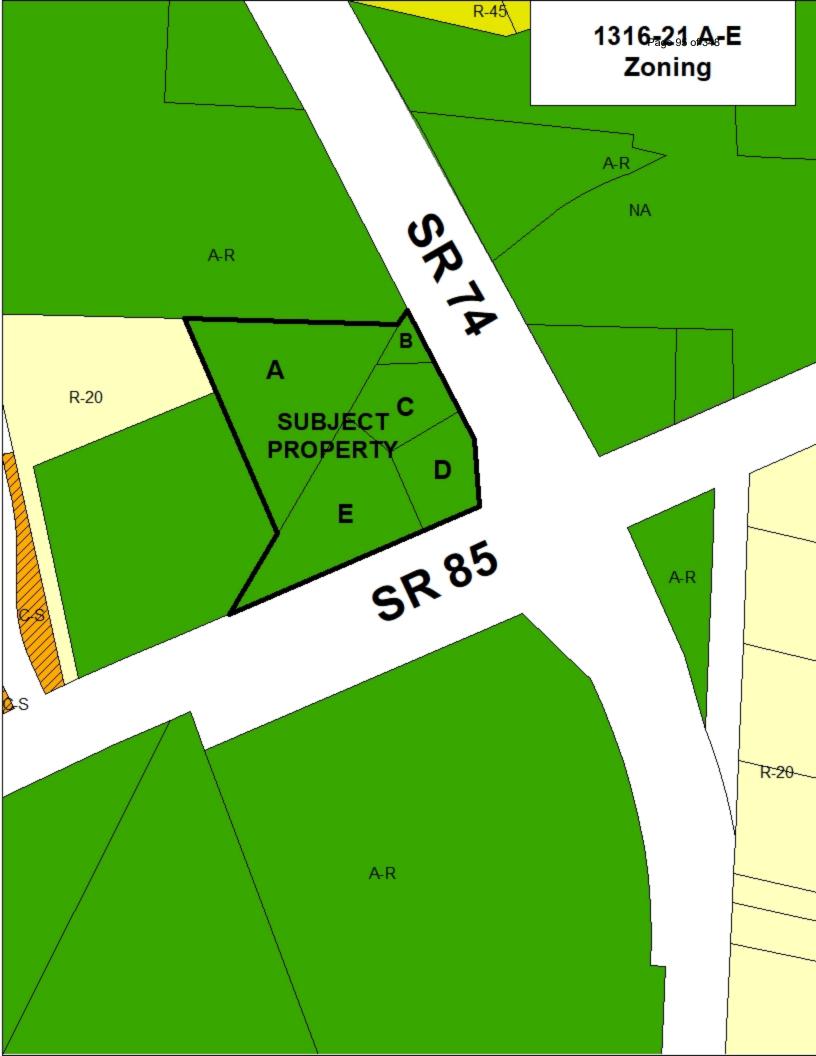

## **PUBLIC HEARING:**

- 1. Consideration of Petition No. RP-079-22, Justin M. Brown, Owner, and Brad C. Barnard, Agent, request to revise the Major Final Plat of Platinum Ridge Subdivision by adding 19.3 acres of property from an adjacent tract to an existing 5.09 acre lot; property located in Land Lot 62 of the 7th district and fronts Platinum Ridge Pointe. (pages 4-24)
- 2. Consideration of Petition No. 1313-21 A, Phillip & Thomas Real Estate Holdings, LLC, Owner, and William T. James, Agent, request to rezone 2.09 acres from R-70 to R-45 to develop a residential subdivision; property is located on Land Lot 21 of the 7th District and fronts in Eastin Road and Sandy Creek Road. (page 25)
- 3. Consideration of Petition No. 1313-21 B, Phillip & Thomas Real Estate Holdings, LLC, Owner, and William T. James, Agent, request to rezone 2.09 acres from R-70 to R-45 to develop a residential subdivision; property located in Land Lot 21 of the 7th District and fronts on Eastin Road. (pages 26-51)
- 4. Consideration of Petition No. 1316-21 A, Elaine S. Powers, Owner, and Richard P. Lindsey, Agent, request to rezone 1.68 acres from A-R to C-C to develop a Commercial Retail Center; property located in Land Lot 8 of the 6th District, and fronts on SR 85 South and SR 74 South. (page 52)
- 5. Consideration of Petition No. 1316-21 B, DARRS, LLC, Owner, and Richard P. Lindsey, Agent, request to rezone .09 acres from A-R to C-C to develop a Commercial Retail Center; property located in Land Lot 8 of the 6th District, and fronts on SR 85 South and SR 74 South. (page 53)
- 6. Consideration of Petition No. 1316-21 C, Estate of Yvonee B. Hammett, Owner, and Richard P. Lindsey, Agent, request to rezone 0.42 acres from A-R to C-C to develop a Commercial Retail Center; property located in Land Lot 8 of the 6th District, and fronts on SR 85 South and SR 74 South. (page 54)

- 7. Consideration of Petition No. 1316-21 D, Edna Ann Hayes-Edwards, Owner, and Richard P. Lindsey, Agent, request to rezone 0.41 acres from A-R to C-C to develop a Commercial Retail Center; property located in Land Lot 8 of the 6th District, and fronts on SR 85 South and SR 74 South. (page 55)
- 8. Consideration of Petition No. 1316-21 E, Laverne Hand Starr & Buddy Hand, Owners, and Richard P. Lindsey, Agent, request to rezone 1.08 acres from A-R to C-C to develop a Commercial Retail Center; property located in Land Lot 8 of the 6th District, and fronts on SR 85 South and SR 74 South. (pages 56-125)
- 9. Consideration of Petition No. 1317-22, Kenneth L Ennis, Owner, and Jahnee Prince, Agent, request to rezone 10.002 acres from C-H Conditional to C-H to amend Condition(s) 1-4 to develop a self-storage facility; property located in Land Lot (s) 69 & 70 of the 5th District, and fronts on SR 85 South. (pages 126-161)