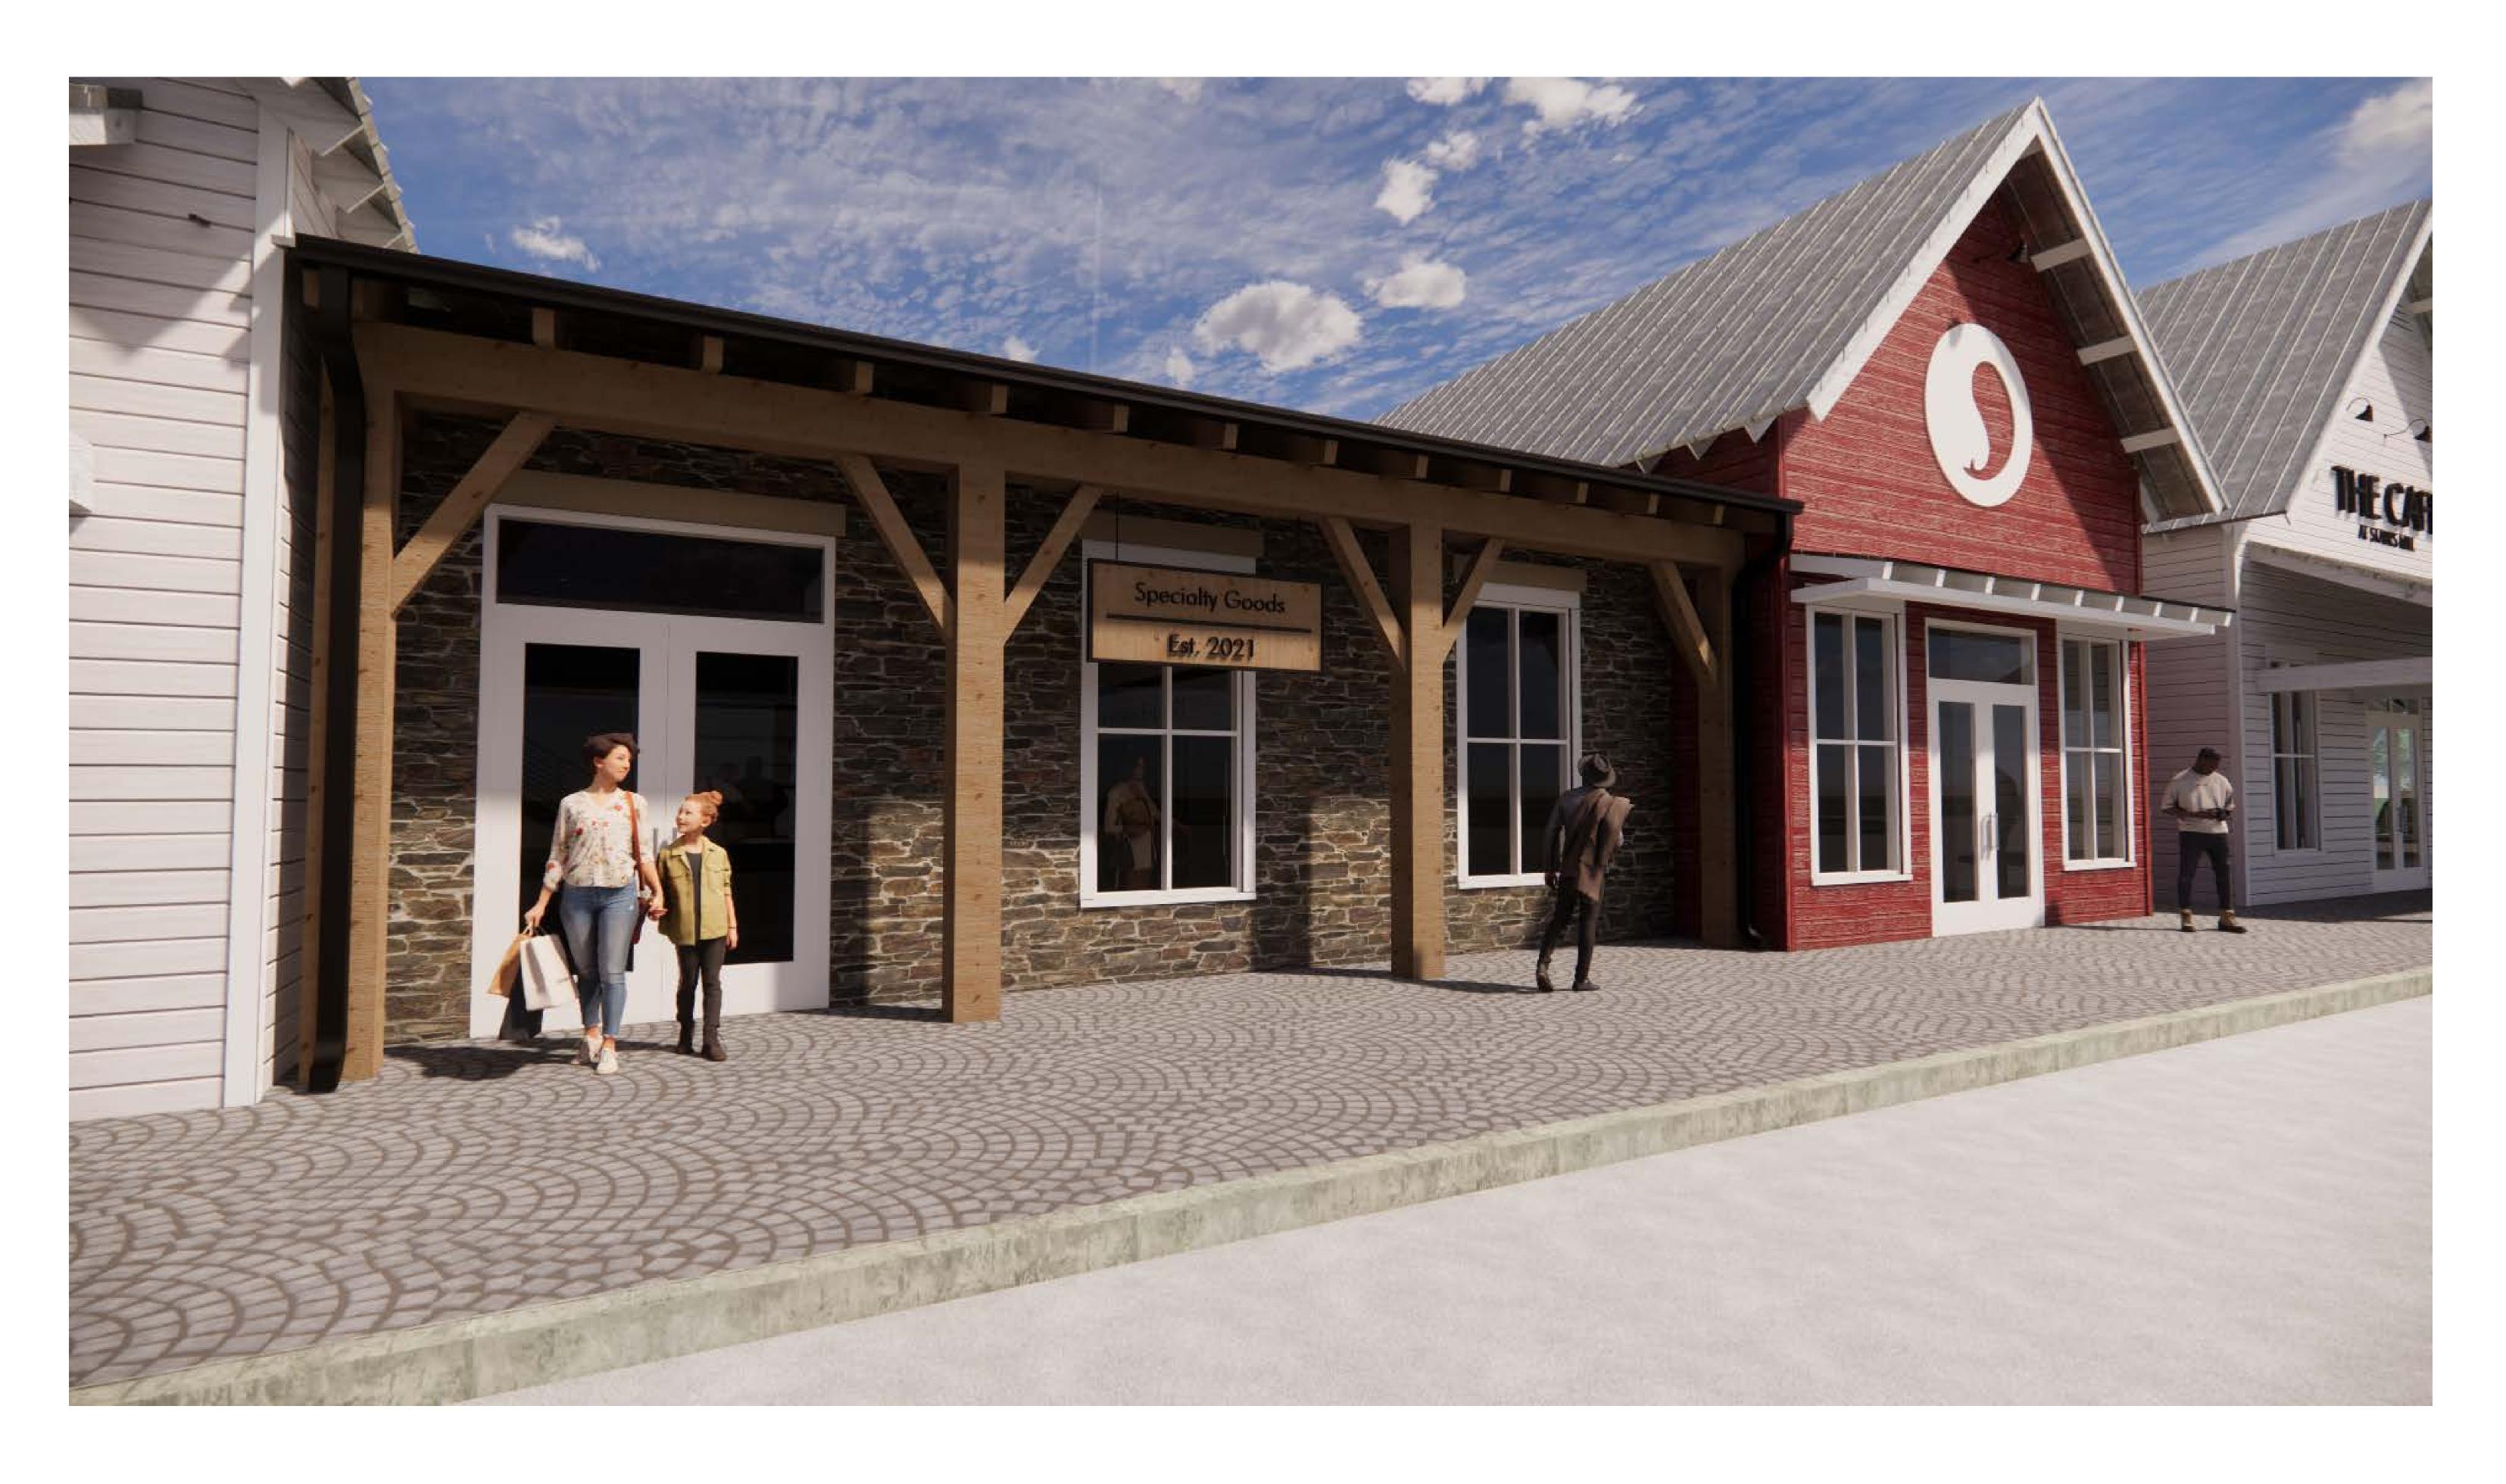

NCE RATE MAP, COMMUNITY PANEL #13113C0134E DATED SEPTEMBER 26, 2008.
- 12. WETLANDS AND STATE WATERS ARE NOT PRESENT ON SITE, OR WITHIN 200 FEET OF THE PROPOSED
- 13. UTILITIES: WATER SERVICES PROVIDED BY THE FAYETTE COUNTY WATER SYSTEM VIA 8 INCH DIP WATER MAIN ALONG THE NORTH SIDE OF HWY 85. SEWER WILL BE HANDLED VIA ON SITE SEPTIC TANK AND DRAIN
- 14. STORMWATER MANAGEMENT NARRATIVE: STORMWATER MANAGEMENT WILL BE PROVIDED ON SITE WITH AN ABOVE GROUND DRY EXTENDED DETENTION POND WITH AN INFILTRATION BMP IN THE BOTTOM TO TREAT THE REQUIRED RUNOFF REDUCTION VOLUME.
- 15. ALL EXISTING STRUCTURES ON-SITE TO BE REMOVED AS PART OF THIS DEVELOPMENT.

SITE DEVELOPMENT PLANS
FOR
SOUTH 74 PROPERTY
SAMIN PROPERTY, LLC

DRAWING NO.

C200

Know what's **below. Call** before you dig.





























### APPLICATION TO AMEND TO AMEND THE OFFICIAL ZONING MAP OF FAYETTE COUNTY, GA

| PROPERTY OWNERS: See attached.                                          |                                       |
|-------------------------------------------------------------------------|---------------------------------------|
| MAILING ADDRESS:                                                        |                                       |
| PHONE: E-MAIL:                                                          |                                       |
| AGENT FOR OWNERS: Richard P. Lindsey                                    |                                       |
| MAILING ADDRESS: 200 Westpark Drive, Suite 280, Peachtree               | e City, GA 30269                      |
| PHONE: (7