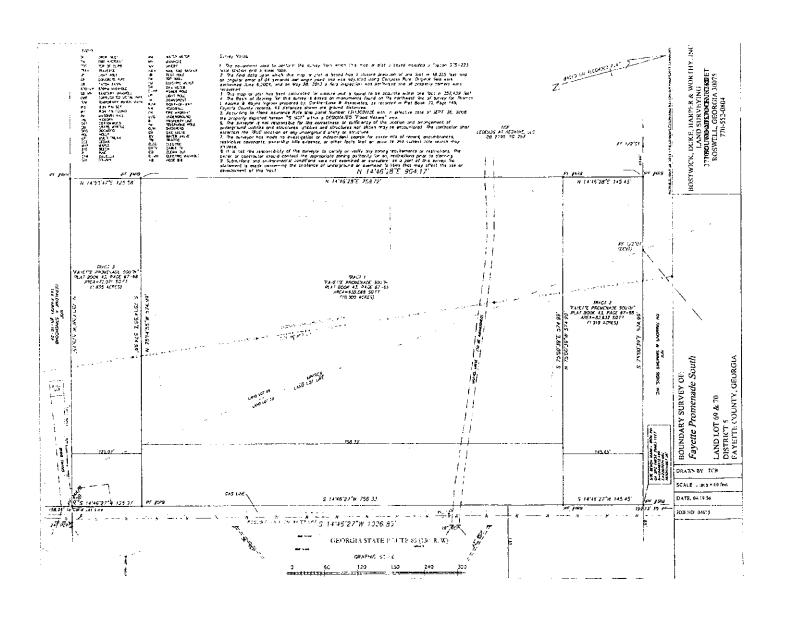

# NOTES:

I. TOTAL AREA SUBDIVISION - 207.00 ± ACRES. (INCLUDES R/W PROPOSED STREETS)

EXCEPT AS SPECIFICALLY SHOWN OR STATED ON THIS PLAT, THIS SURVEY DOES NOT PURPORT TO REFLECT ANY OF THE FOLLOWING WHICH MAY BE APPLICABLE TO THE SUBJECT REAL ESTATE: EASEMENTS (OTHER THAN POSSIBLE EASEMENTS THAT WERE VISIBLE AT THE TIME OF MAKING THIS SURVEY), BUILDING SETBACKS, RESTRICTIVE COVENANTS; ZONING OR OTHER LAND USE REGS; OR ANY OTHER FACTS THAT AN ACCURATE AND CURRENT TITLE SEARCH MAY DISCLOSE.

AREA RESUME LOTS I -34 194.99 ACRES ROW PLATINUM RIDGE POINT - 5.83 ACRES 194.99 ACRES (STREET LENGTH - 4281 LF.) ROW. DIAMOND POINTE -(STREET LENGTH - 3243.5 LF.) 4.56 ACRES WETLANDS RESERVED AREA #1 - 1.62 ACRES

TOTAL AREA - 207.00 ACRES

SETBACKS ZONED: A-R

SETBACK: (UNLESS NOTED OTHERWISE) FRONT - 100' FROM R/W SPEAR ROAD \$ EBENEZER ROAD

FRONT - 75' FROM R/W SUBDIVISION STREETS SIDE - 50 FT. REAR - 75 FT. MIN. HOUSE SIZE - 1200 SQ. FT.

GEORGIA, FAYETTE COUNTY 16 PR PREPARED FOR: Filed and Recorded this of .1 Pe C 200 4 at PEACHSTATE LAND DEVELOPMENT CORP. P.O. BOX 629 FAYETTEVILLE, GA. 30214 170-460-6318

> FAYETTE COUNTY DOES NOT ACCEPT THE OWNERSHIP, MAINTENANCE OR RESPONSIBILITY FOR ANY DRAINAGE EASEMENT OR OVERALL DRAINAGE PLAN, OR THE LACK OF ONE, INDICATED BY THIS PLAN.

REV.

| LANDLOT            | DISTRICT |  |
|--------------------|----------|--|
| 35,62,63           | 7th      |  |
| SCALE              | COUNTY   |  |
| N/A                | FAYETTE  |  |
| DATE OF FIELD WORK |          |  |

10/03/04 DATE OF PLAT 12/01/04

JOB NO.

SHEET NO. 1 OF 5

| age | 18 | οf | 348 |  |
|-----|----|----|-----|--|

| STRUCTURE<br>NUMBER ② | TYPE<br>STRUCTURE | TOP<br>ELEVATION | INY OUT<br>ELEVATION    | PIPE SIZE<br>IN                               | PIPE SIZE<br>OUT             |
|-----------------------|-------------------|------------------|-------------------------|-----------------------------------------------|------------------------------|
| ł                     | HEADWALL          | 877.58           | 873.99                  | 80'-18" RCP                                   |                              |
| 2                     | HEADWALL          | 881.40           | 877.81                  |                                               | 60'-18" RCP                  |
| 3                     | HEADWALL          | 857.73           | 853.97                  | 96'-24" BCCMP                                 |                              |
| 4                     | JUNCTION BOX      | 861.76           | 851.24                  | 75'-18" RCP/<br>82'-18" BCCMP                 | 96'-24" BCCMP                |
| 5                     | HEADWALL          | 864.67           | 861.08                  | 02 10 00011                                   | 75'-18" RCP                  |
| 6                     | CATCHBASIN        | 864.16           | 857.76                  | 32'-18" RCP                                   | 82'-18" BCCMP                |
| 7                     | CATCHBASIN        | 877.58           | 873.99                  |                                               | 32'-18" RCP                  |
| 8                     | HEADWALL          | <i>8</i> 52.23   | 848.64                  | 26'-18" BCCMP                                 |                              |
| 9                     | CATCHBASIN        | 856.34           | 850.14                  | 30'-18" RCP                                   | 26'-18" BCCMP                |
| 10                    | CATCHBASIN        | 856.09           | 850.79                  |                                               | 30'-18" RCP                  |
| II .                  | HEADWALL          | 853.52           | 848.64                  | 80'-36" RCP                                   |                              |
| 12                    | HEADWALL          | 856.89           | <i>8</i> 52.22          |                                               | 80'-36" RCP                  |
| 13                    | HEADWALL          | 851.59           | 846.53                  | 56'-42" BCCMP                                 |                              |
| 14                    | CATCHBASIN        | 858.92           | 847.15                  | 32'-18" RCP/<br>88'-36" RCP                   | 56'-42" BCCMP                |
| 15                    | CATCHBASIN        | 859.13           | 854.95                  |                                               | 32'-18" RCP                  |
| 16                    | HEADWALL          | 855.90           | 851.09                  |                                               | 88'-36" RCP                  |
| 17                    | HEADWALL          | 852.35           | 848.21                  | 170'-30" BCCMP                                |                              |
| 18                    | CATCHBASIN        | 860.97           | 854.97                  | 32'-30" RCP                                   | 170'-30" BCCMP               |
| 19                    | CATCHBASIN        | 861.15           | <i>8</i> 55. <i>5</i> 5 | 20'-30" BCCMP                                 | 32'-30" RCP                  |
| 20                    | HEADWALL          | 859.48           | 855.71                  |                                               | 20'-30" BCCMP                |
| 21                    | HEADWALL.         | 842.64           | <i>836.2</i> 4          | 17'-48" BCCMP<br>32'-48" RCP<br>17'-48" BCCMP | 17'-48" BCCMP                |
| 22                    | HEADWALL          | 841.41           | 837.48                  |                                               | 32'-48" RCP<br>17'-48" BCCMP |
| 23                    | HEADWALL          | 841.53           | 839.01                  | 42'-18" BCCMP                                 |                              |
| 24                    | CATCHBASIN        | 844.91           | 839.61                  | 30'-18" RCP                                   | 42'-18" BCCMP                |
| 25                    | CATCHBASIN        | 845.21           | 840.31                  | 80'-18" BCCMP                                 | 30'-18" RCP                  |
| 26                    | JUNCTION BOX      | 846.41           | 841.10                  | 110'-18" BCCMP                                | 80'-18" BCCMP                |
| 27                    | CATCHBASIN        | 852 <i>.</i> 33  | 847.13                  |                                               | 110'-18" BCCMP               |
| 28                    | HEADWALL          | 870.79           | 866.78                  | 52'-30" BCCMP                                 |                              |
| 29                    | CATCHBASIN        | 874.49           | 868.39                  | 30'-30" RCP                                   | 52'-30" BCCMP                |
| 30                    | CATCHBASIN        | 874.34           | 869.44                  | 12'-30" BCCMP                                 | 30'-30" RCP                  |
| 31                    | CATCHBASIN        | 874.45           | 869.65                  | 12'-24" BCCMP                                 | 12'-30" BCCMP                |
| 32                    | HEADWALL          | 873.67           | 870.07                  |                                               | 12'-24" BCCMP                |
| 33                    | HEADWALL          | 846.66           | 843.98                  | 45'-18" BCCMP                                 |                              |
| 34                    | CATCHBASIN        | 851.53           | 845.73                  | 30'-18" RCP                                   | 45'-18" BCCMP                |
|                       | CATCIDACIN        | AE1 77           | 91717                   | IAI IAN BOOMB                                 |                              |
| <i>3</i> 5            | CATCHBASIN        | <i>8</i> 51.77   | 847.47                  | 14'-18" BCCMP                                 | 30'-18" RCP                  |