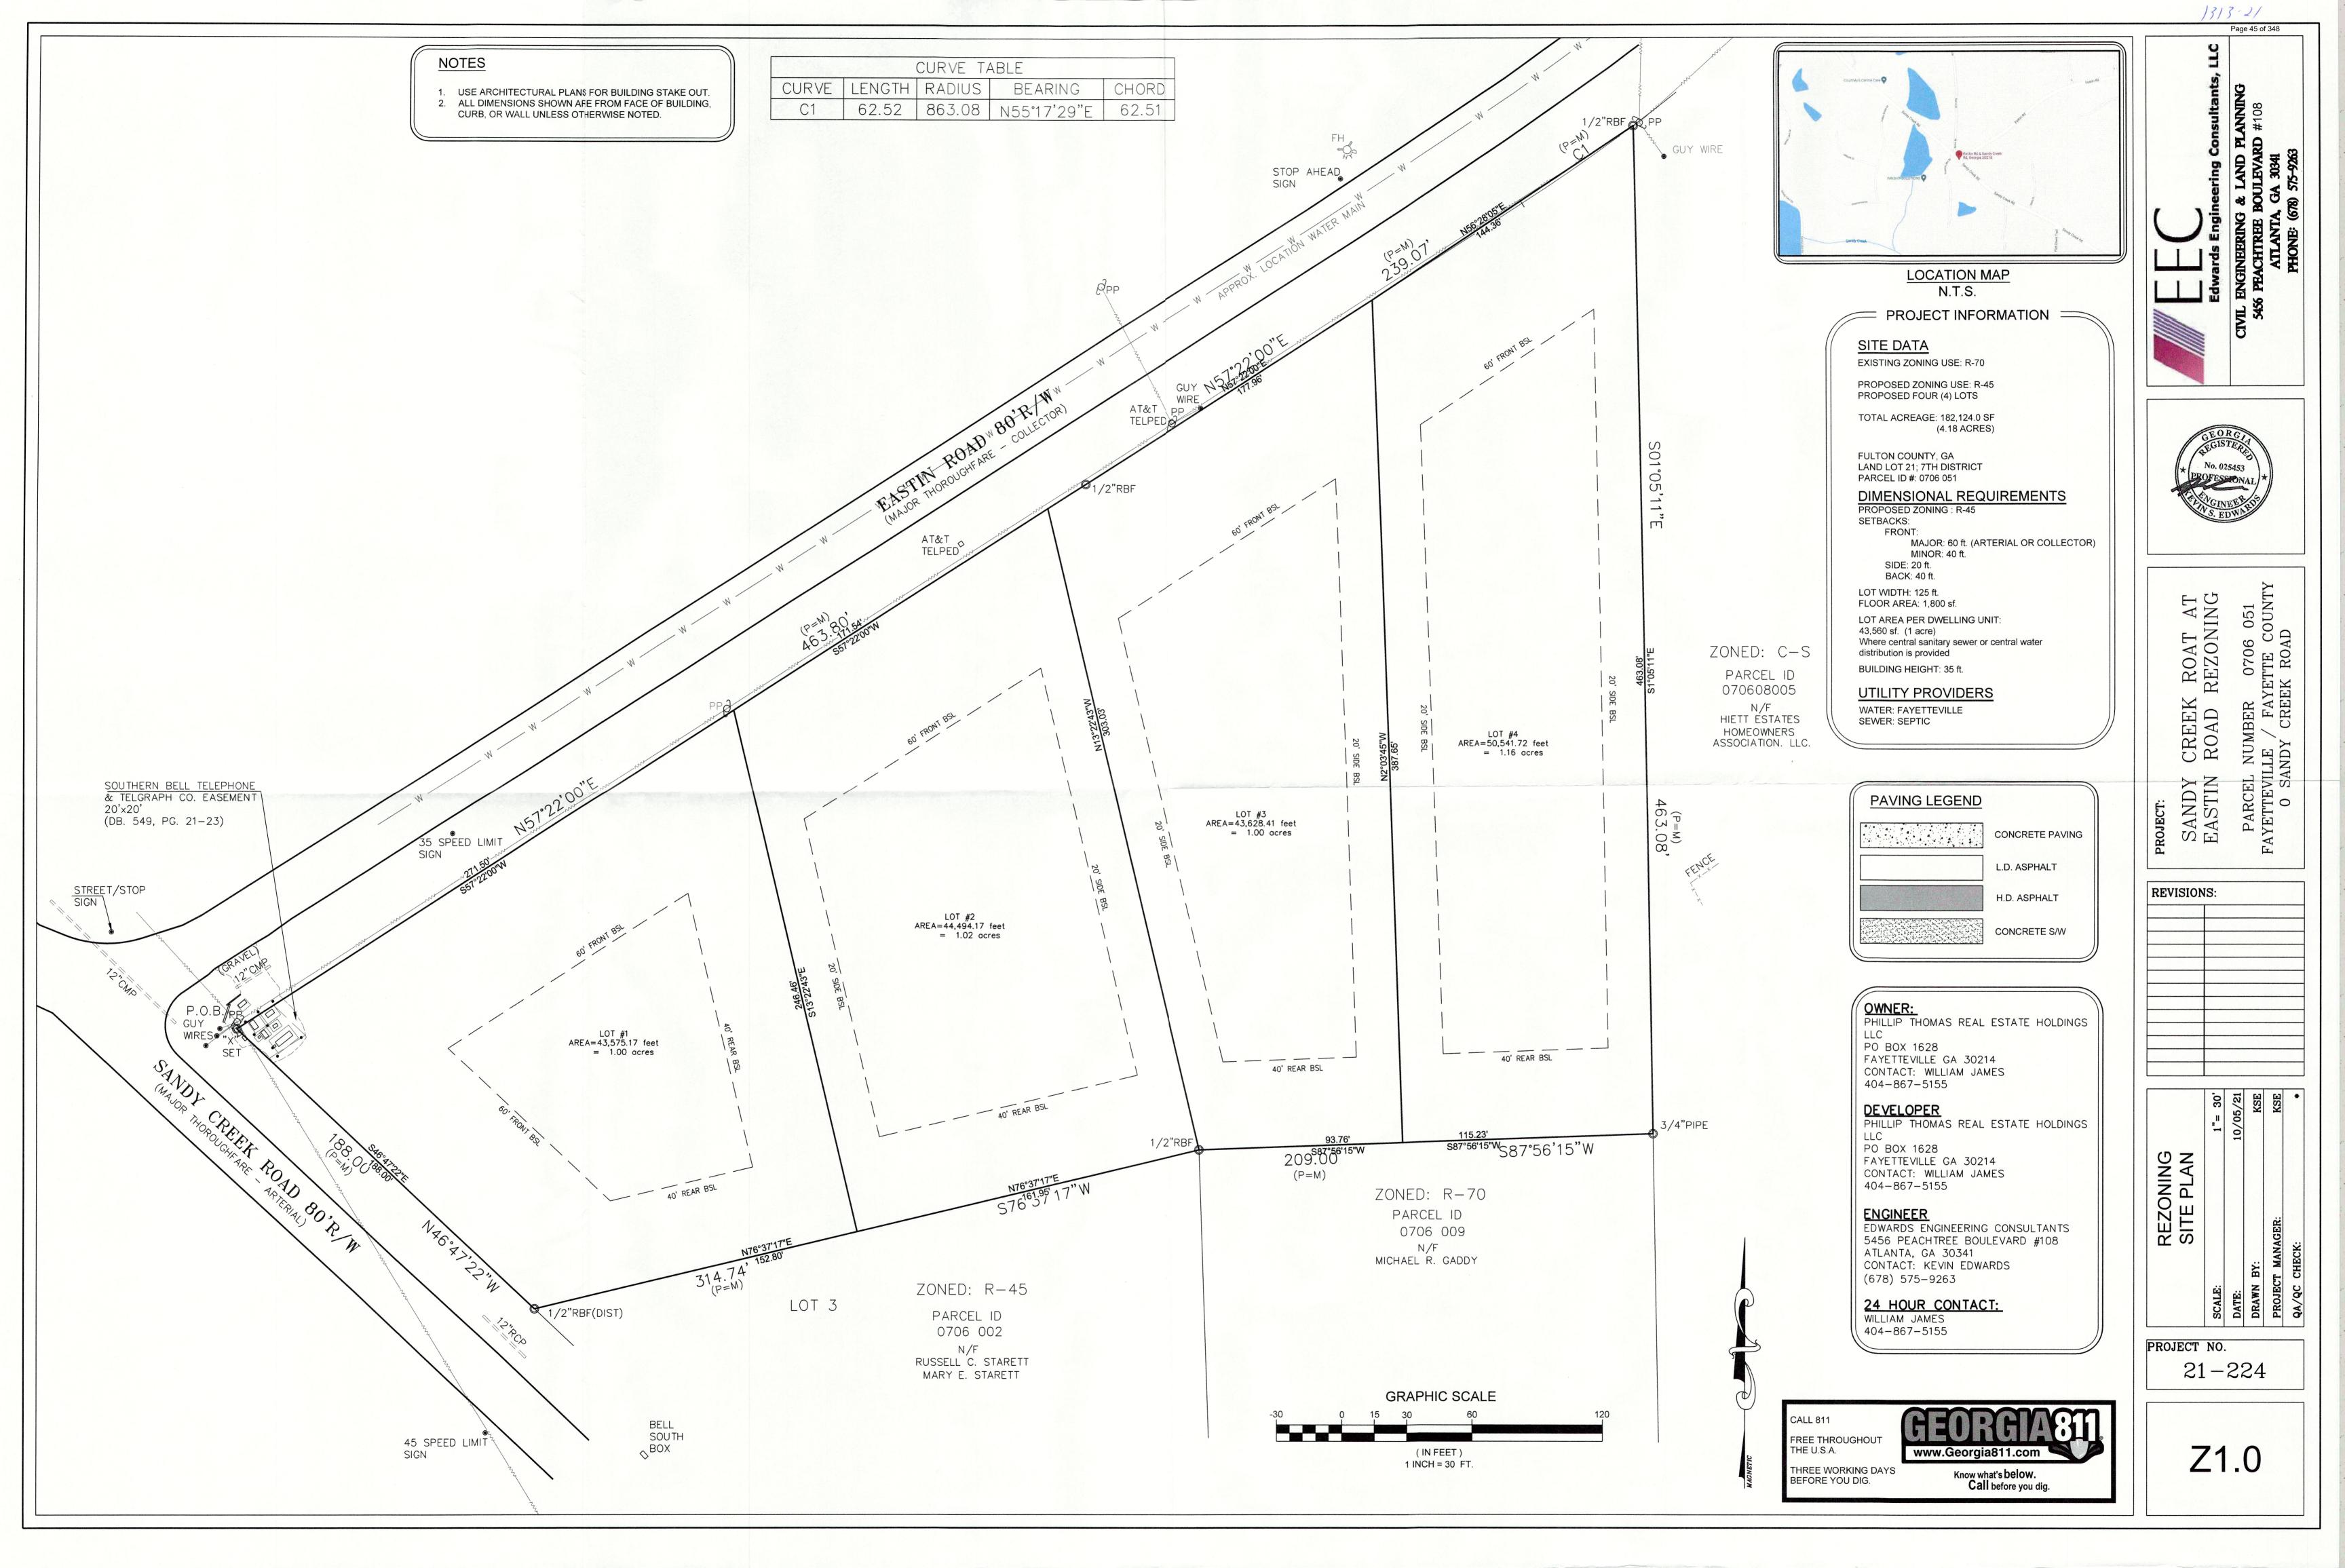

# **APPLICANT'S INTENT**

Applicant proposes to develop a Residential Subdivision consisting of 4 lots on 4.18 acres.

## A. PROPERTY SITE

The subject property 4.18 acre tract fronting on Eastin Road and Sandy Creek Road in Land Lot 21 of the 7th District. The subject property consists of two lots, a 2.09 acre lot (A) and a 2.09 acre lot (B). Eastin Road is classified as a Collector and Sandy Creek Road is classified as Minor Arterial on the Fayette County Thoroughfare Plan. The subject property is undeveloped.

# **History**

The subject properties consists of lots 1 and 2 of the Final Plat for San Eastin Corner (see attached). The Final Plat was recorded on April 5, 1990.