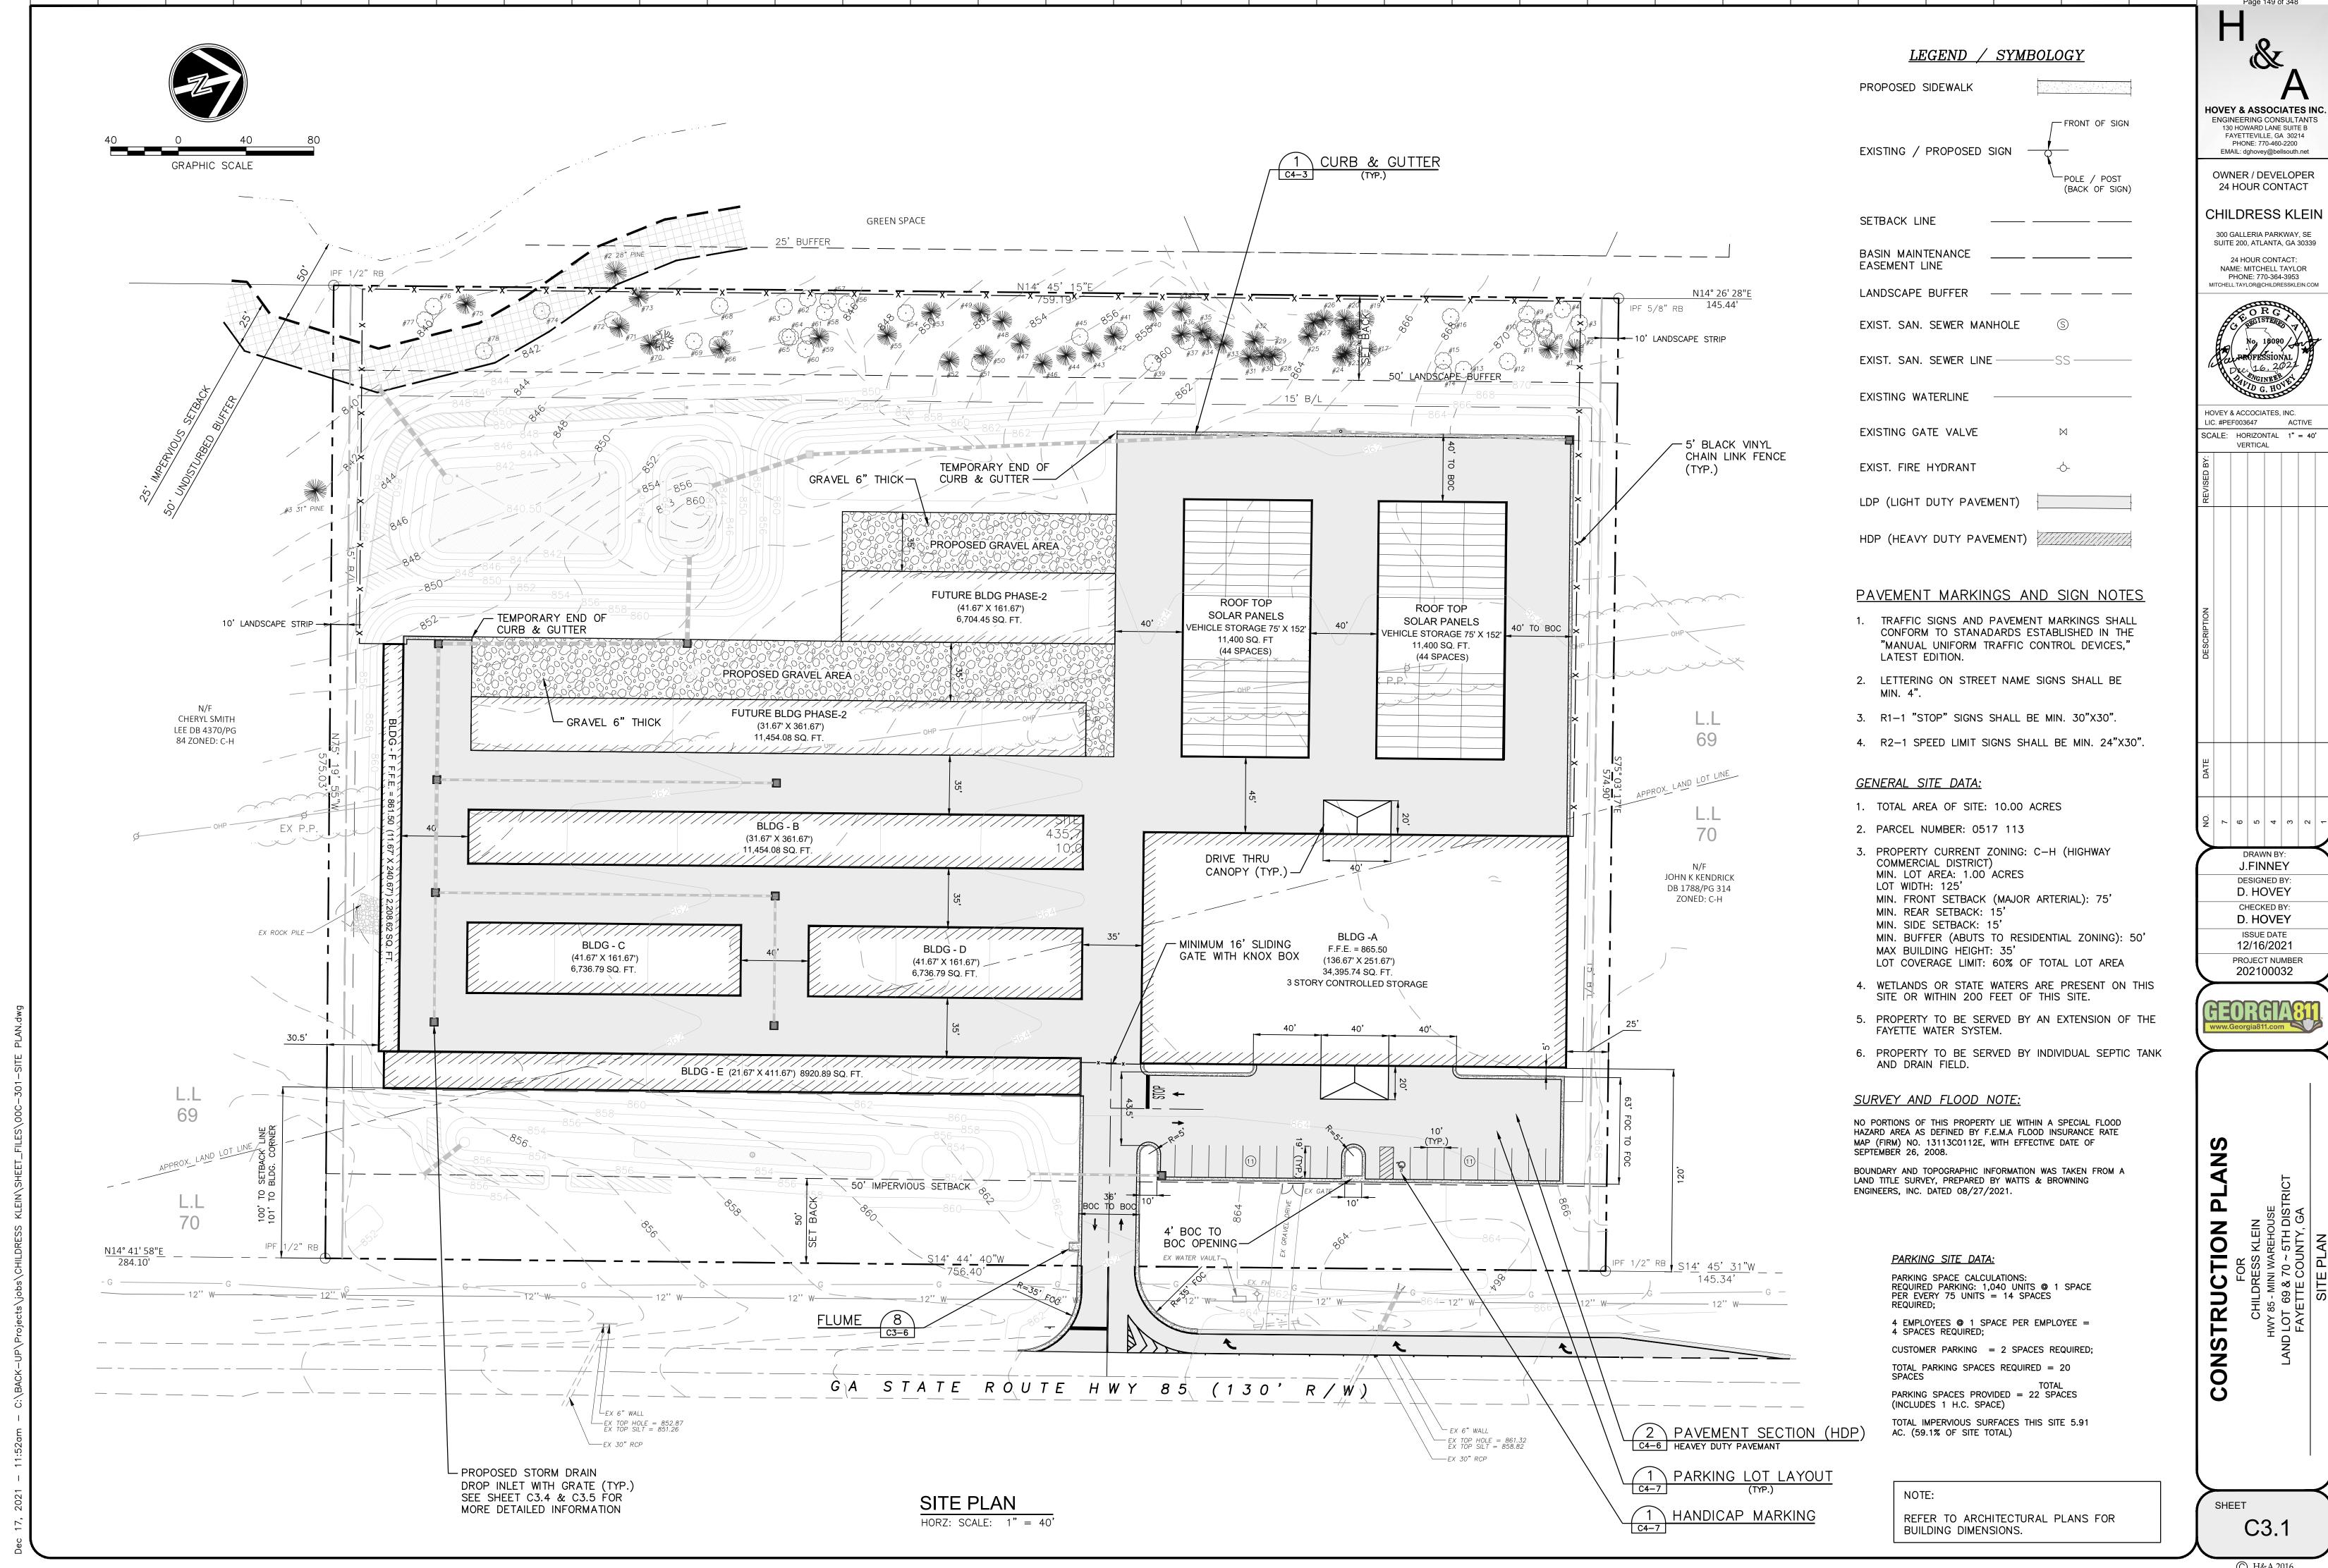

# **COUNTY AGENDA REQUEST**

| Department:                                                                                               | Planning and Zoning                                                                                  | Presenter(s):                                                                          | Chanelle Blaine, Interim Director                                                              |
|-----------------------------------------------------------------------------------------------------------|------------------------------------------------------------------------------------------------------|----------------------------------------------------------------------------------------|------------------------------------------------------------------------------------------------|
| Meeting Date:                                                                                             | Thursday, February 24, 2022                                                                          | Type of Request:                                                                       | Public Hearing #1                                                                              |
| Platinum Ridge Subdivisio                                                                                 |                                                                                                      | •                                                                                      | equest to revise the Major Final Plat of 5.09 acre lot; property located in Land               |
| Background/History/Details                                                                                | <br>S:                                                                                               |                                                                                        |                                                                                                |
| Staff recommends approva                                                                                  |                                                                                                      |                                                                                        |                                                                                                |
| The Planning Commission                                                                                   | recommended approval.                                                                                |                                                                                        |                                                                                                |
| 4-0. Danny England was a                                                                                  | • • • • • • • • • • • • • • • • • • • •                                                              |                                                                                        | conded the motion. The motion passed                                                           |
| Platinum Ridge Subdivisio                                                                                 | on by adding 19.3 acres of property and fronts Platinum Ridge Pointe.                                | , and Brad C. Barnard, Agent, request from an adjacent tract to an existing            | st to revise the Major Final Plat of 5.09 acre lot; property located in Land                   |
| Not applicable.                                                                                           | , picase describe.                                                                                   |                                                                                        |                                                                                                |
|                                                                                                           |                                                                                                      |                                                                                        |                                                                                                |
| Has this request been cons                                                                                | sidered within the past two years?                                                                   | No If so, whe                                                                          | n?                                                                                             |
| ·                                                                                                         | sidered within the past two years? t Required for this Request?*                                     |                                                                                        | n?   Yes                                                                                       |
| Is Audio-Visual Equipment  All audio-visual material I                                                    | t Required for this Request?*  must be submitted to the County                                       |                                                                                        | rovided with Request? Yes                                                                      |
| Is Audio-Visual Equipment  All audio-visual material I                                                    | t Required for this Request?*  must be submitted to the County                                       | Yes Backup P  Clerk's Office no later than 48 houdio-visual material is submitted a    | rovided with Request? Yes                                                                      |
| Is Audio-Visual Equipment  All audio-visual material i  your department's respons                         | t Required for this Request?*  must be submitted to the County asibility to ensure all third-party a | Yes Backup P  To Clerk's Office no later than 48 houdio-visual material is submitted a | rovided with Request?  Yes  urs prior to the meeting. It is also at least 48 hours in advance. |
| Is Audio-Visual Equipment  All audio-visual material in  your department's response.  Approved by Finance | must be submitted to the County isibility to ensure all third-party a                                | Yes Backup P  To Clerk's Office no later than 48 houdio-visual material is submitted a | rovided with Request?  Yes  urs prior to the meeting. It is also at least 48 hours in advance. |

# PLANNING COMMISSION RECOMMENDATION

| DATE:               | February 3 <sup>rd</sup> , 2022 |
|---------------------|---------------------------------|
| TO:                 | Fayette County Commissioners    |
| 5.09 acre lot Appro | ved Withdrawn Disapproved       |
| Tablec              | i until                         |
| This is forwa       | rded to you for final action.   |
| ARNOLD M            | ARTIN, CHAIRMAN                 |
| BRIAN HAR           | ZEN, VICE-CHAIRMAN              |
| JOHN CULE           | BRETH, SR                       |
| ABS DANNY EN        | EN 7<br>GLAND                   |
| JIM OLIVER          | - Clin                          |
| Remarks:            |                                 |
|                     |                                 |

# RP-079-21

WHEREAS, Justin M, Brown, Owner, and Brad C. Barnard, Agent having come before the Fayette County Planning Commission on February 3, 2022, for RP-079-21, requesting a revision to the Major Subdivision Plat of Platinum Ridge Subdivision by adding 19.3 acres of property from an adjacent tract to Lot 32, as per Section 104-595 of the Fayette County Subdivision Regulations; and

WHEREAS, the Fayette County Planning Commission having duly convened, and considered said request;

**BE IT RESOLVED** that the decision of the Fayette County Planning Commission, that said request be **APPROVED**.

This decision is based on the following reasons:

In compliance with the County's regulations and requirements, including availability of County water service.

Compatible with the surrounding area.

In compliance with the Land Use Plan.

# **PUBLIC HEARING**

1. Consideration of Petition No. RP-079-22, To revise the Major Final Plat of Platinum Ridge by adding an adjacent 19.3-acre tract to Lot 32, an existing 5.09-acre lot. This property is located in Land Lot 62 of the 7th District, and fronts on Platinum Ridge Pointe.

Brad Barnard said he lives at 108 Strathmore Lane in Peachtree City. He stated that customer owns both lots, the 19-acre lot is landlocked and has an easement from the neighbor's property to get in there which we would eliminate when we tie the two (2) lots together. He added we will end up making it one (1) lot with one (1) residency, and there are plans to build one (1) out-building and one (1) swimming pool.

Chairman Martin asked if the applicant was okay with proceeding on with his request.

Brad Barnard replied yes.

Chairman Martin asked if there was anyone that wished to speak in favor of the revised plat. Hearing none, he asked if there was anyone who wished to speak in opposition to the revised plat. Hearing none, he said then I will bring this back to the Board for discussion and a motion.

Brian Haren made a motion to recommend approval of Petition No. RP-079-22. John Culbreth seconded the motion. The motion passed 4-0. Danny England was absent

**PETITION NUMBER:** RP-079-22

**REQUESTED ACTION:** To revise the Major Final Plat of Platinum Ridge to add 19.3 acres

of property from an adjacent tract to Lot 32, an existing 5.09 acre

lot.

**ZONING DISTRICT:** A-R

**LOCATION:** 125 Platinum Ridge Pointe

**LAND LOT/DISTRICT:** Land Lot 62 of the 7<sup>th</sup> District

**APPLICANT/AGENT:** Justin M. Brown/Brad C. Barnard

#### **INVESTIGATION**

**History:** The Final Plat for Platinum Ridge was recorded on December 16, 2004. The subdivision contains 34 lots. The Revised Final Plat for Platinum Ridge was recorded November 20, 2006. The revision added 30.55 acres, which were de-annexed from Peachtree City, to the existing subdivision to develop three (3) additional lots.

# **Planning and Zoning**

The factors above are to be used to review these requests:

The request is to add 19.3 acres of property from an adjacent tract to Lot 32, an existing 5.09 acre lot in the subdivision.

Street character and Lot width character: Lot 32 is an existing lot in the subdivision and meets the dimension requirements of A-R zoning district per the Final Plat. The addition of the 19.3 acres will not affect the street or lot width characteristics of the proposed lot as the 19.3 acres is to the rear of the existing lot.

Lot size character: The A-R zoning district requires a minimum lot size of five (5) acres. Lots in Platinum Ridge range in size from five (5) acres to 11.18 acres. While the lot is substantially larger at 24.38 acres it will not be appear to out of character as viewed from the street given that the 19.3 acres is to the rear of the existing lot (see Concept Plan).

# **STAFF RECOMMENDATION**

Staff recommends **APPROVAL** of this request to revise the Major Final Plat of Platinum Ridge to add 19.3 acres of property from an adjacent tract to Lot 32, an existing 5.09 acre lot.