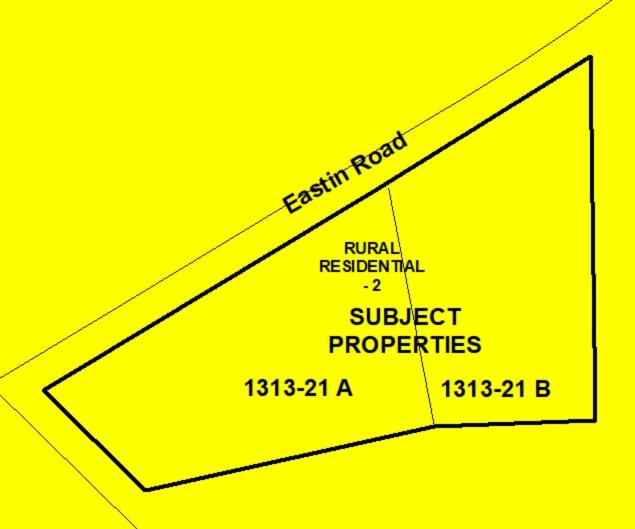

## A. PROPERTY SITE

The subject property 4.18 acre tract fronting on Eastin Road and Sandy Creek Road in Land Lot 21 of the 7th District. The subject property consists of two lots, a 2.09 acre lot (A) and a 2.09 acre lot (B). Eastin Road is classified as a Collector and Sandy Creek Road is classified as Minor Arterial on the Fayette County Thoroughfare Plan. The subject property is undeveloped.

# **History**

The subject properties consists of lots 1 and 2 of the Final Plat for San Eastin Corner (see attached). The Final Plat was recorded on April 5, 1990.

# B. SURROUNDING ZONING AND USES

The general situation is a 4.18 acre tract that is zoned R-70. In the vicinity of the subject property is land which is zoned R-70, R-45 and C-S. See the following table and also the attached Zoning Location Map.