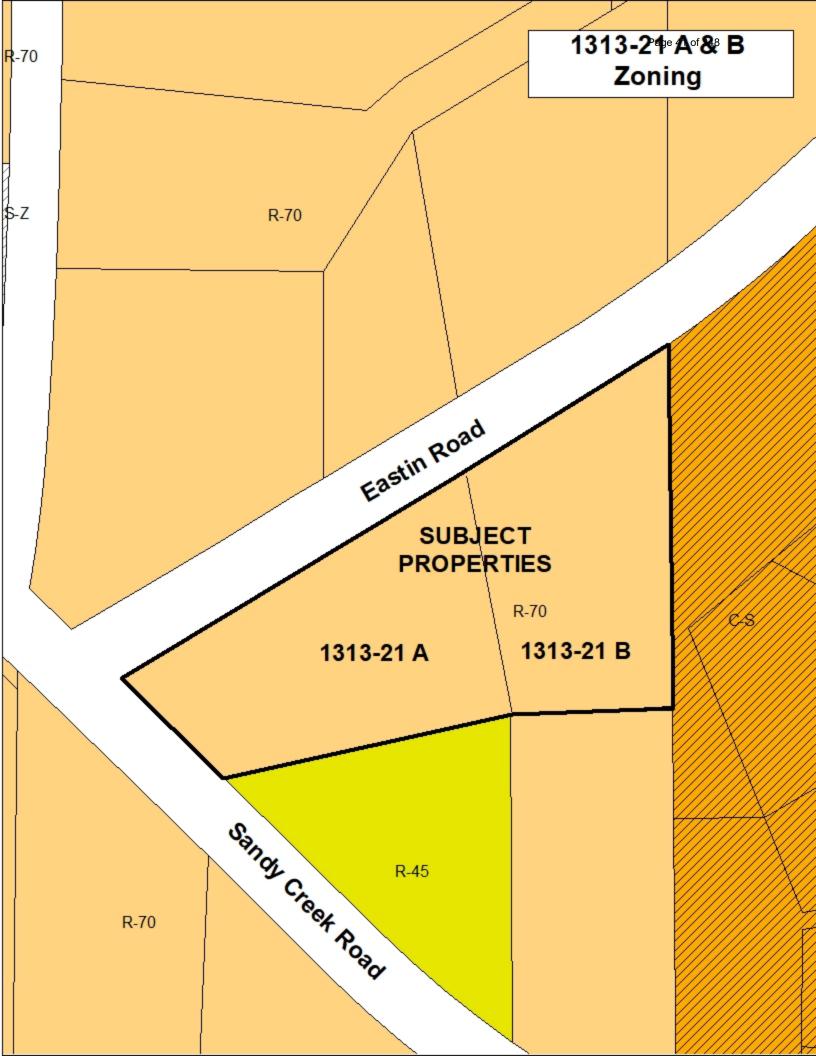

## A. PROPERTY SITE

The subject property 4.18 acre tract fronting on Eastin Road and Sandy Creek Road in Land Lot 21 of the 7th District. The subject property consists of two lots, a 2.09 acre lot (A) and a 2.09 acre lot (B). Eastin Road is classified as a Collector and Sandy Creek Road is classified as Minor Arterial on the Fayette County Thoroughfare Plan. The subject property is undeveloped.

# **History**

The subject properties consists of lots 1 and 2 of the Final Plat for San Eastin Corner (see attached). The Final Plat was recorded on April 5, 1990.

# B. SURROUNDING ZONING AND USES

The general situation is a 4.18 acre tract that is zoned R-70. In the vicinity of the subject property is land which is zoned R-70, R-45 and C-S. See the following table and also the attached Zoning Location Map.