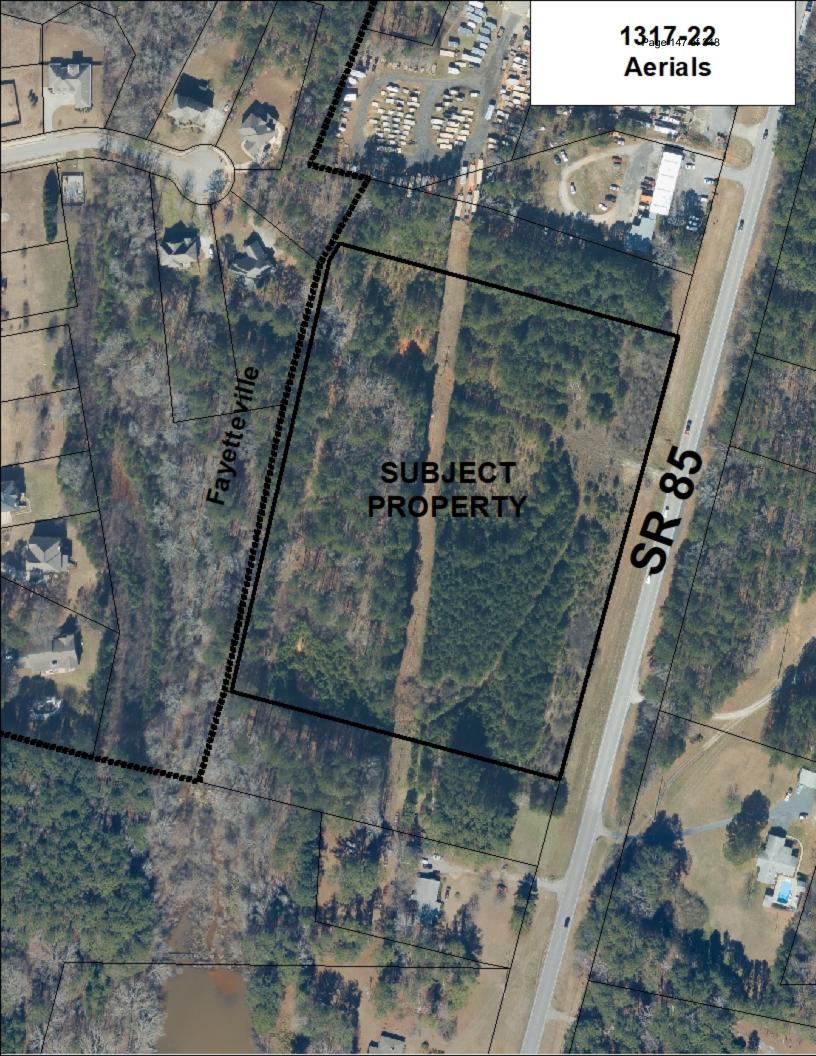

- 7. Consideration of Petition No. 1316-21 D, Edna Ann Hayes-Edwards, Owner, and Richard P. Lindsey, Agent, request to rezone 0.41 acres from A-R to C-C to develop a Commercial Retail Center; property located in Land Lot 8 of the 6th District, and fronts on SR 85 South and SR 74 South. (page 55)
- 8. Consideration of Petition No. 1316-21 E, Laverne Hand Starr & Buddy Hand, Owners, and Richard P. Lindsey, Agent, request to rezone 1.08 acres from A-R to C-C to develop a Commercial Retail Center; property located in Land Lot 8 of the 6th District, and fronts on SR 85 South and SR 74 South. (pages 56-125)
- 9. Consideration of Petition No. 1317-22, Kenneth L Ennis, Owner, and Jahnee Prince, Agent, request to rezone 10.002 acres from C-H Conditional to C-H to amend Condition(s) 1-4 to develop a self-storage facility; property located in Land Lot (s) 69 & 70 of the 5th District, and fronts on SR 85 South. (pages 126-161)