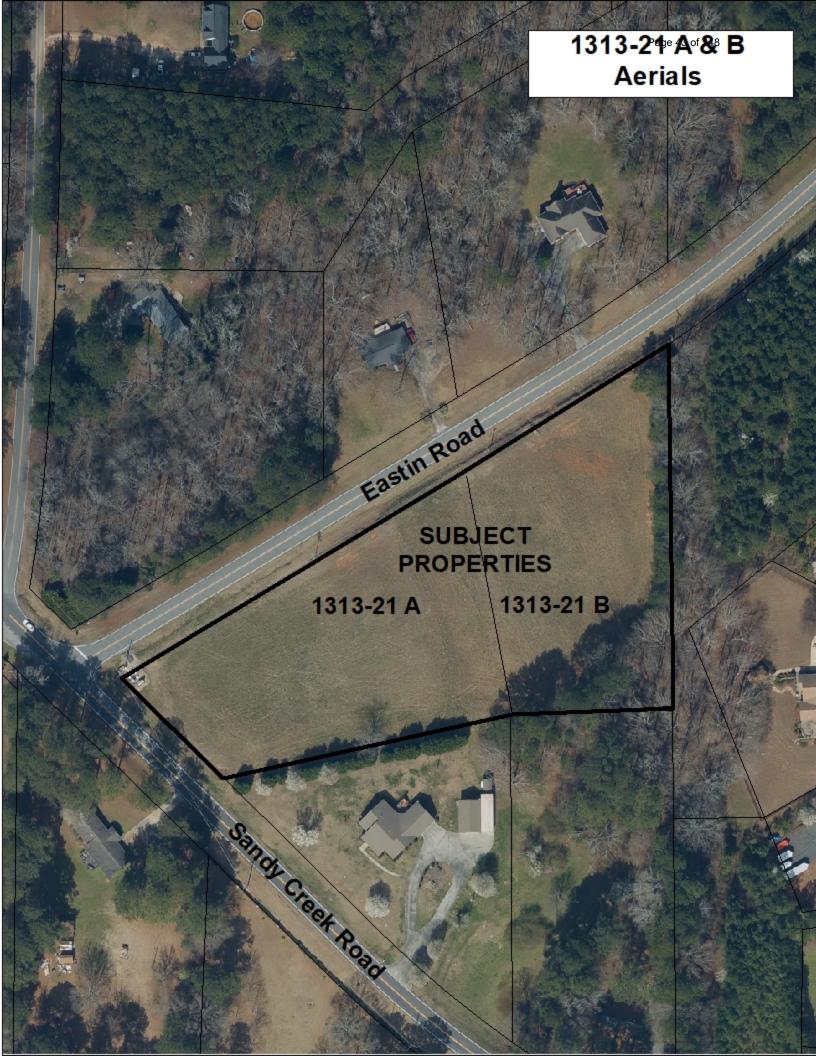

## A. PROPERTY SITE

The subject property 4.18 acre tract fronting on Eastin Road and Sandy Creek Road in Land Lot 21 of the 7th District. The subject property consists of two lots, a 2.09 acre lot (A) and a 2.09 acre lot (B). Eastin Road is classified as a Collector and Sandy Creek Road is classified as Minor Arterial on the Fayette County Thoroughfare Plan. The subject property is undeveloped.

# **History**

The subject properties consists of lots 1 and 2 of the Final Plat for San Eastin Corner (see attached). The Final Plat was recorded on April 5, 1990.

# B. SURROUNDING ZONING AND USES

The general situation is a 4.18 acre tract that is zoned R-70. In the vicinity of the subject property is land which is zoned R-70, R-45 and C-S. See the following table and also the attached Zoning Location Map.