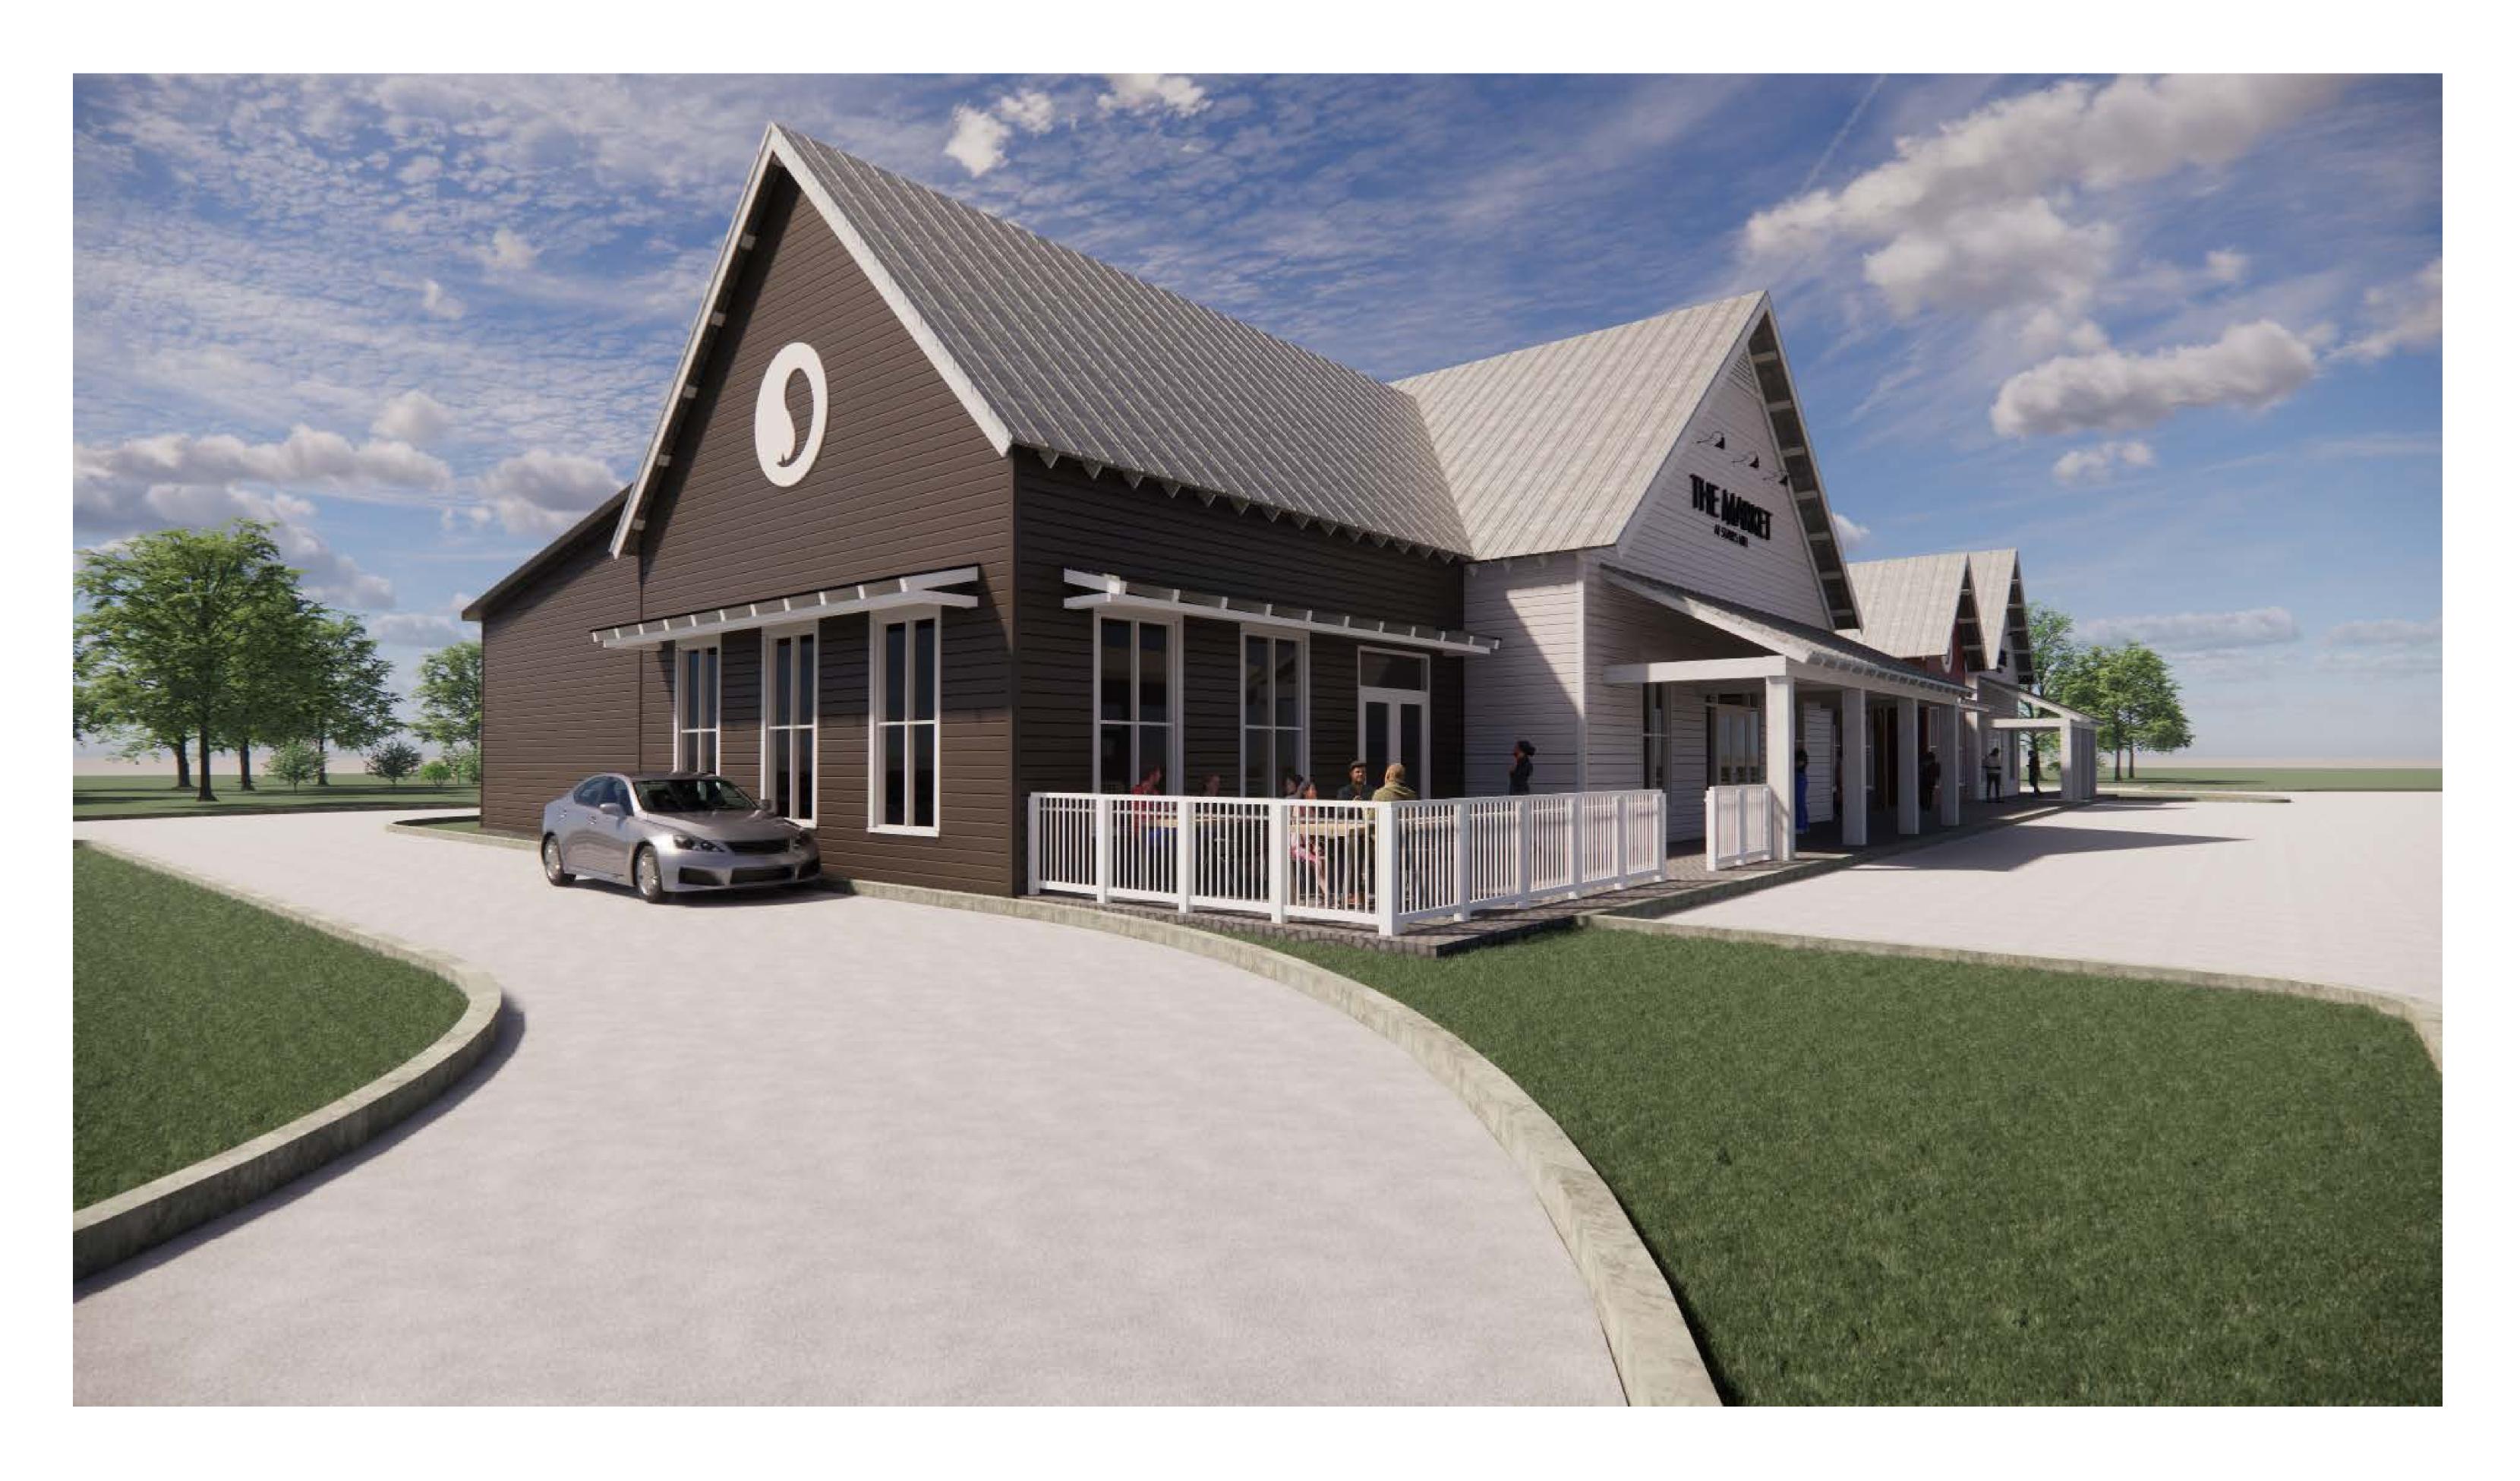

RANCE RATE MAP, COMMUNITY PANEL #13113C0134E DATED SEPTEMBER 26, 2008.
- 12. WETLANDS AND STATE WATERS ARE NOT PRESENT ON SITE, OR WITHIN 200 FEET OF THE PROPOSED
- 13. UTILITIES: WATER SERVICES PROVIDED BY THE FAYETTE COUNTY WATER SYSTEM VIA 8 INCH DIP WATER MAIN ALONG THE NORTH SIDE OF HWY 85. SEWER WILL BE HANDLED VIA ON SITE SEPTIC TANK AND DRAIN
- 14. STORMWATER MANAGEMENT NARRATIVE: STORMWATER MANAGEMENT WILL BE PROVIDED ON SITE WITH AN ABOVE GROUND DRY EXTENDED DETENTION POND WITH AN INFILTRATION BMP IN THE BOTTOM TO TREAT THE REQUIRED RUNOFF REDUCTION VOLUME.
- 15. ALL EXISTING STRUCTURES ON-SITE TO BE REMOVED AS PART OF THIS DEVELOPMENT.

SITE DEVELOPMENT PLANS
FOR
SOUTH 74 PROPERTY
SAMIN PROPERTY, LLC

DRAWING NO.

C200

Know what's **below. Call** before you dig.





























### APPLICATION TO AMEND TO AMEND THE OFFICIAL ZONING MAP OF FAYETTE COUNTY, GA

| PROPERTY OWNERS: See attached.                                          |                                       |
|-------------------------------------------------------------------------|---------------------------------------|
| MAILING ADDRESS:                                                        |                                       |
| PHONE: E-MAIL:                                                          |                                       |
| AGENT FOR OWNERS: Richard P. Lindsey                                    |                                       |
| MAILING ADDRESS: 200 Westpark Drive, Suite 280, Peachtree               | e City, GA 30269                      |
| PHONE: