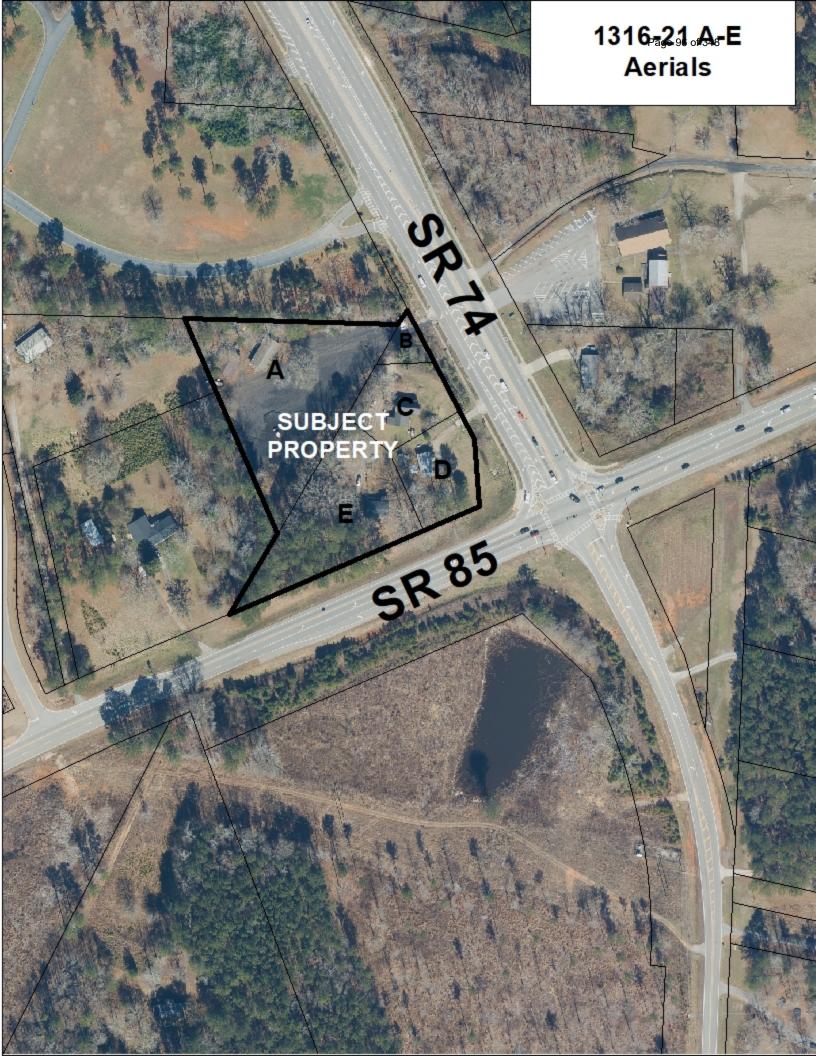

## **PUBLIC HEARING:**

- 1. Consideration of Petition No. RP-079-22, Justin M. Brown, Owner, and Brad C. Barnard, Agent, request to revise the Major Final Plat of Platinum Ridge Subdivision by adding 19.3 acres of property from an adjacent tract to an existing 5.09 acre lot; property located in Land Lot 62 of the 7th district and fronts Platinum Ridge Pointe. (pages 4-24)
- 2. Consideration of Petition No. 1313-21 A, Phillip & Thomas Real Estate Holdings, LLC, Owner, and William T. James, Agent, request to rezone 2.09 acres from R-70 to R-45 to develop a residential subdivision; property is located on Land Lot 21 of the 7th District and fronts in Eastin Road and Sandy Creek Road. (page 25)
- 3. Consideration of Petition No. 1313-21 B, Phillip & Thomas Real Estate Holdings, LLC, Owner, and William T. James, Agent, request to rezone 2.09 acres from R-70 to R-45 to develop a residential subdivision; property located in Land Lot 21 of the 7th District and fronts on Eastin Road. (pages 26-51)
- 4. Consideration of Petition No. 1316-21 A, Elaine S. Powers, Owner, and Richard P. Lindsey, Agent, request to rezone 1.68 acres from A-R to C-C to develop a Commercial Retail Center; property located in Land Lot 8 of the 6th District, and fronts on SR 85 South and SR 74 South. (page 52)
- 5. Consideration of Petition No. 1316-21 B, DARRS, LLC, Owner, and Richard P. Lindsey, Agent, request to rezone .09 acres from A-R to C-C to develop a Commercial Retail Center; property located in Land Lot 8 of the 6th District, and fronts on SR 85 South and SR 74 South. (page 53)
- 6. Consideration of Petition No. 1316-21 C, Estate of Yvonee B. Hammett, Owner, and Richard P. Lindsey, Agent, request to rezone 0.42 acres from A-R to C-C to develop a Commercial Retail Center; property located in Land Lot 8 of the 6th District, and fronts on SR 85 South and SR 74 South. (page 54)

- 7. Consideration of Petition No. 1316-21 D, Edna Ann Hayes-Edwards, Owner, and Richard P. Lindsey, Agent, request to rezone 0.41 acres from A-R to C-C to develop a Commercial Retail Center; property located in Land Lot 8 of the 6th District, and fronts on SR 85 South and SR 74 South. (page 55)
- 8. Consideration of Petition No. 1316-21 E, Laverne Hand Starr & Buddy Hand, Owners, and Richard P. Lindsey, Agent, request to rezone 1.08 acres from A-R to C-C to develop a Commercial Retail Center; property located in Land Lot 8 of the 6th District, and fronts on SR 85 South and SR 74 South. (pages 56-125)
- 9. Consideration of Petition No. 1317-22, Kenneth L Ennis, Owner, and Jahnee Prince, Agent, request to rezone 10.002 acres from C-H Conditional to C-H to amend Condition(s) 1-4 to develop a self-storage facility; property located in Land Lot (s) 69 & 70 of the 5th District, and fronts on SR 85 South. (pages 126-161)