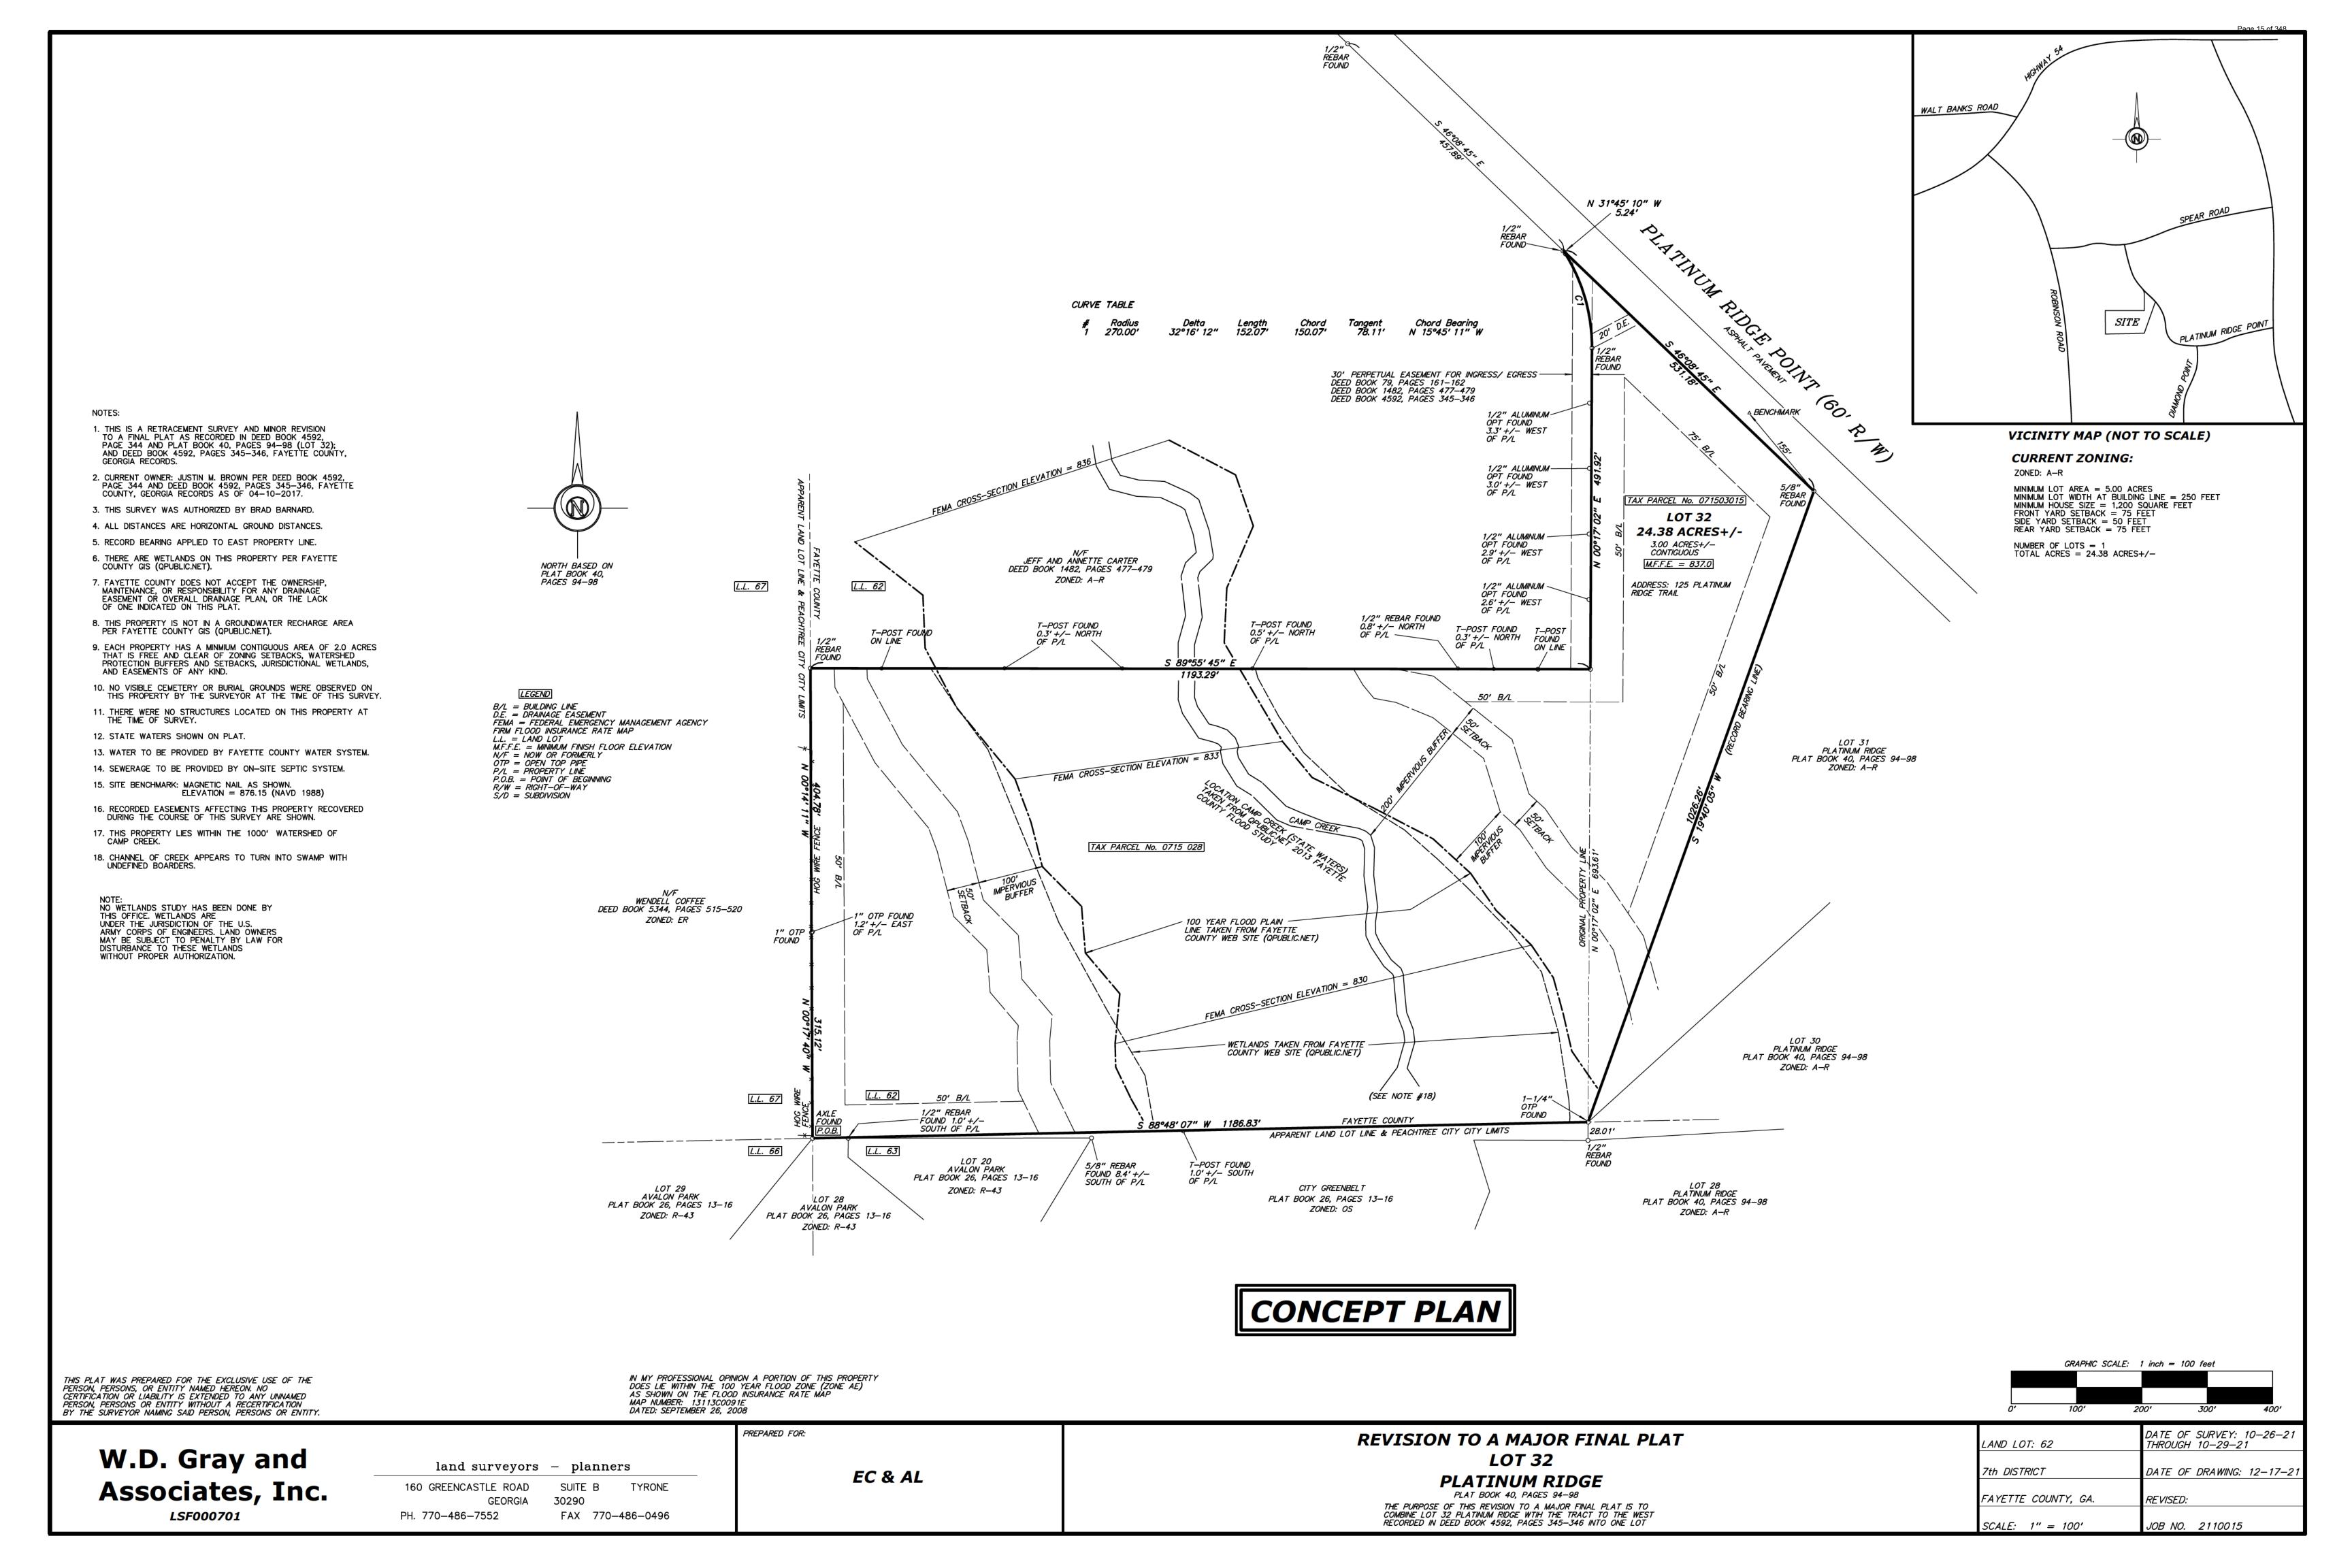

# RP-079-21

WHEREAS, Justin M, Brown, Owner, and Brad C. Barnard, Agent having come before the Fayette County Planning Commission on February 3, 2022, for RP-079-21, requesting a revision to the Major Subdivision Plat of Platinum Ridge Subdivision by adding 19.3 acres of property from an adjacent tract to Lot 32, as per Section 104-595 of the Fayette County Subdivision Regulations; and

of property from an adjacent tract to Lot 32, an existing 5.09 acre

lot.

**ZONING DISTRICT:** A-R

**LOCATION:** 125 Platinum Ridge Pointe

**LAND LOT/DISTRICT:** Land Lot 62 of the 7<sup>th</sup> District

**APPLICANT/AGENT:** Justin M. Brown/Brad C. Barnard

#### **INVESTIGATION**

**History:** The Final Plat for Platinum Ridge was recorded on December 16, 2004. The subdivision contains 34 lots. The Revised Final Plat for Platinum Ridge was recorded November 20, 2006. The revision added 30.55 acres, which were de-annexed from Peachtree City, to the existing subdivision to develop three (3) additional lots.

Lot size character: The A-R zoning district requires a minimum lot size of five (5) acres. Lots in Platinum Ridge range in size from five (5) acres to 11.18 acres. While the lot is substantially larger at 24.38 acres it will not be appear to out of character as viewed from the street given that the 19.3 acres is to the rear of the existing lot (see Concept Plan).