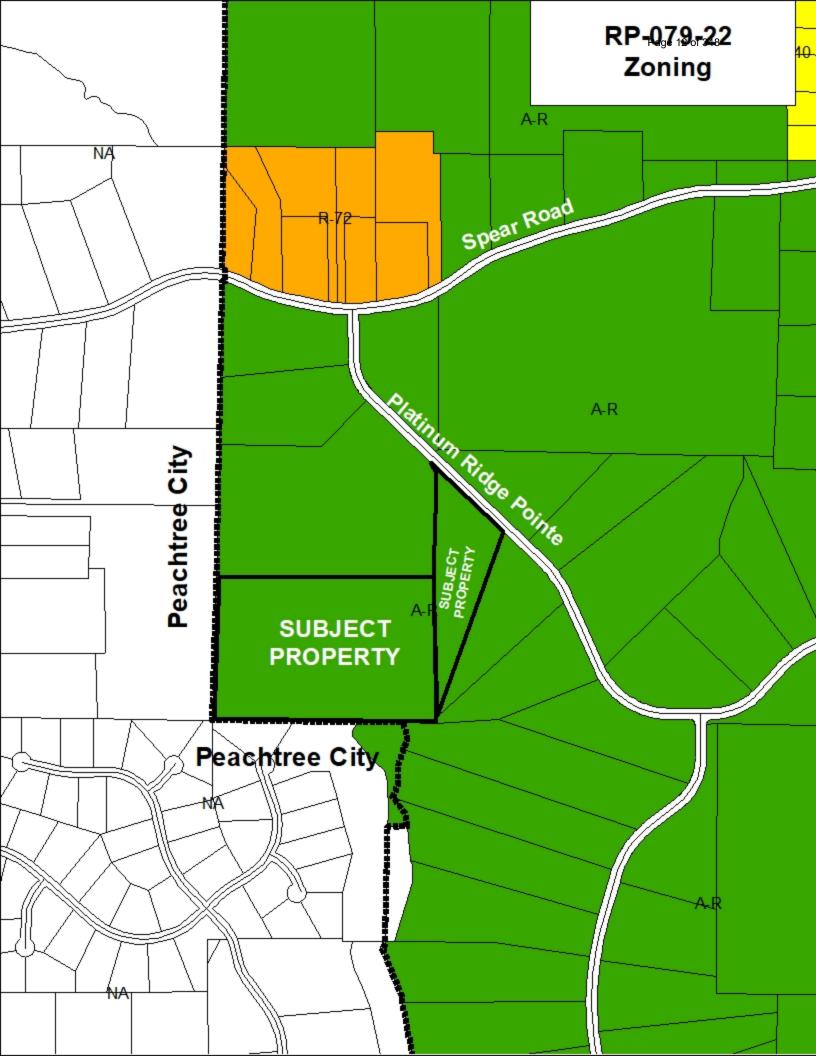

# **PUBLIC HEARING**

1. Consideration of Petition No. RP-079-22, To revise the Major Final Plat of Platinum Ridge by adding an adjacent 19.3-acre tract to Lot 32, an existing 5.09-acre lot. This property is located in Land Lot 62 of the 7th District, and fronts on Platinum Ridge Pointe.

of property from an adjacent tract to Lot 32, an existing 5.09 acre

lot.

**ZONING DISTRICT:** A-R

**LOCATION:** 125 Platinum Ridge Pointe

**LAND LOT/DISTRICT:** Land Lot 62 of the 7<sup>th</sup> District

**APPLICANT/AGENT:** Justin M. Brown/Brad C. Barnard

Street character and Lot width character: Lot 32 is an existing lot in the subdivision and meets the dimension requirements of A-R zoning district per the Final Plat. The addition of the 19.3 acres will not affect the street or lot width characteristics of the proposed lot as the 19.3 acres is to the rear of the existing lot.

Lot size character: The A-R zoning district requires a minimum lot size of five (5) acres. Lots in Platinum Ridge range in size from five (5) acres to 11.18 acres. While the lot is substantially larger at 24.38 acres it will not be appear to out of character as viewed from the street given that the 19.3 acres is to the rear of the existing lot (see Concept Plan).