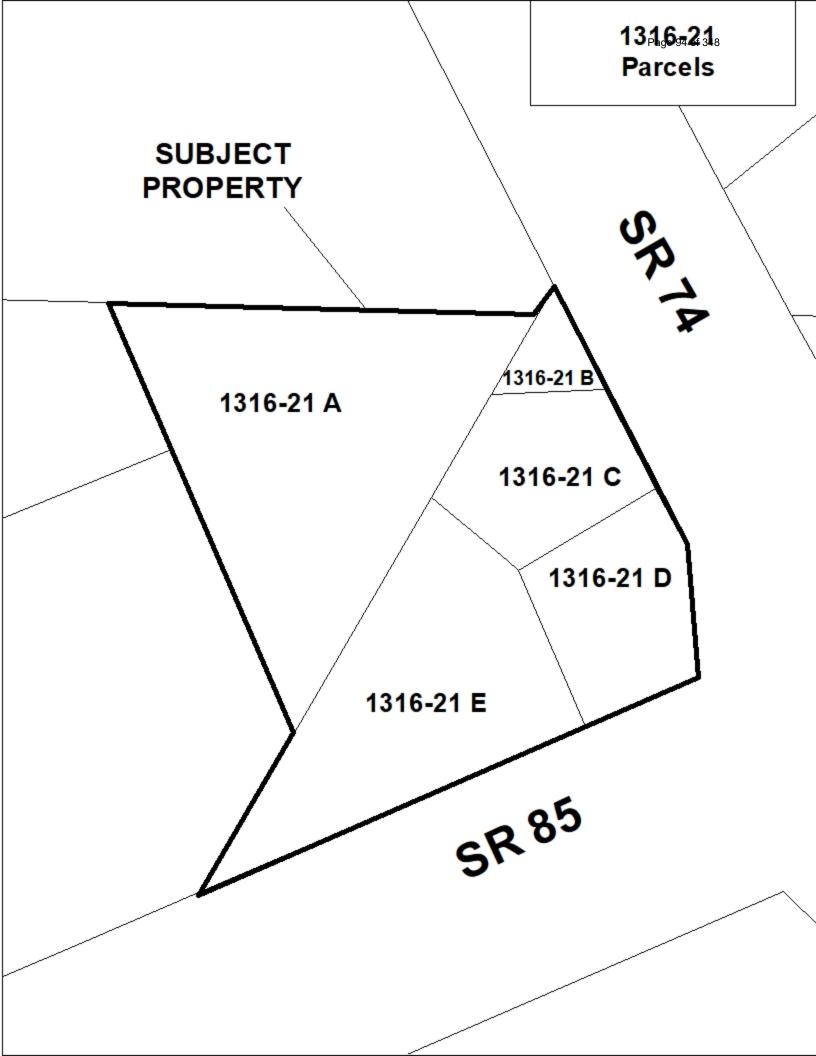

## **PUBLIC HEARING:**

- 1. Consideration of Petition No. RP-079-22, Justin M. Brown, Owner, and Brad C. Barnard, Agent, request to revise the Major Final Plat of Platinum Ridge Subdivision by adding 19.3 acres of property from an adjacent tract to an existing 5.09 acre lot; property located in Land Lot 62 of the 7th district and fronts Platinum Ridge Pointe. (pages 4-24)
- 2. Consideration of Petition No. 1313-21 A, Phillip & Thomas Real Estate Holdings, LLC, Owner, and William T. James, Agent, request to rezone 2.09 acres from R-70 to R-45 to develop a residential subdivision; property is located on Land Lot 21 of the 7th District and fronts in Eastin Road and Sandy Creek Road. (page 25)
- 3. Consideration of Petition No. 1313-21 B, Phillip & Thomas Real Estate Holdings, LLC, Owner, and William T. James, Agent, request to rezone 2.09 acres from R-70 to R-45 to develop a residential subdivision; property located in Land Lot 21 of the 7th District and fronts on Eastin Road. (pages 26-51)
- 4. Consideration of Petition No. 1316-21 A, Elaine S. Powers, Owner, and Richard P. Lindsey, Agent, request to rezone 1.68 acres from A-R to C-C to develop a Commercial Retail Center; property located in Land Lot 8 of the 6th District, and fronts on SR 85 South and SR 74 South. (page 52)
- 5. Consideration of Petition No. 1316-21 B, DARRS, LLC, Owner, and Richard P. Lindsey, Agent, request to rezone .09 acres from A-R to C-C to develop a Commercial Retail Center; property located in Land Lot 8 of the 6th District, and fronts on SR 85 South and SR 74 South. (page 53)
- 6. Consideration of Petition No. 1316-21 C, Estate of Yvonee B. Hammett, Owner, and Richard P. Lindsey, Agent, request to rezone 0.42 acres from A-R to C-C to develop a Commercial Retail Center; property located in Land Lot 8 of the 6th District, and fronts on SR 85 South and SR 74 South. (page 54)

- 7. Consideration of Petition No. 1316-21 D, Edna Ann Hayes-Edwards, Owner, and Richard P. Lindsey, Agent, request to rezone 0.41 acres from A-R to C-C to develop a Commercial Retail Center; property located in Land Lot 8 of the 6th District, and fronts on SR 85 South and SR 74 South. (page 55)
- 8. Consideration of Petition No. 1316-21 E, Laverne Hand Starr & Buddy Hand, Owners, and Richard P. Lindsey, Agent, request to rezone 1.08 acres from A-R to C-C to develop a Commercial Retail Center; property located in Land Lot 8 of the 6th District, and fronts on SR 85 South and SR 74 South. (pages 56-125)
- 9. Consideration of Petition No. 1317-22, Kenneth L Ennis, Owner, and Jahnee Prince, Agent, request to rezone 10.002 acres from C-H Conditional to C-H to amend Condition(s) 1-4 to develop a self-storage facility; property located in Land Lot (s) 69 & 70 of the 5th District, and fronts on SR 85 South. (pages 126-161)