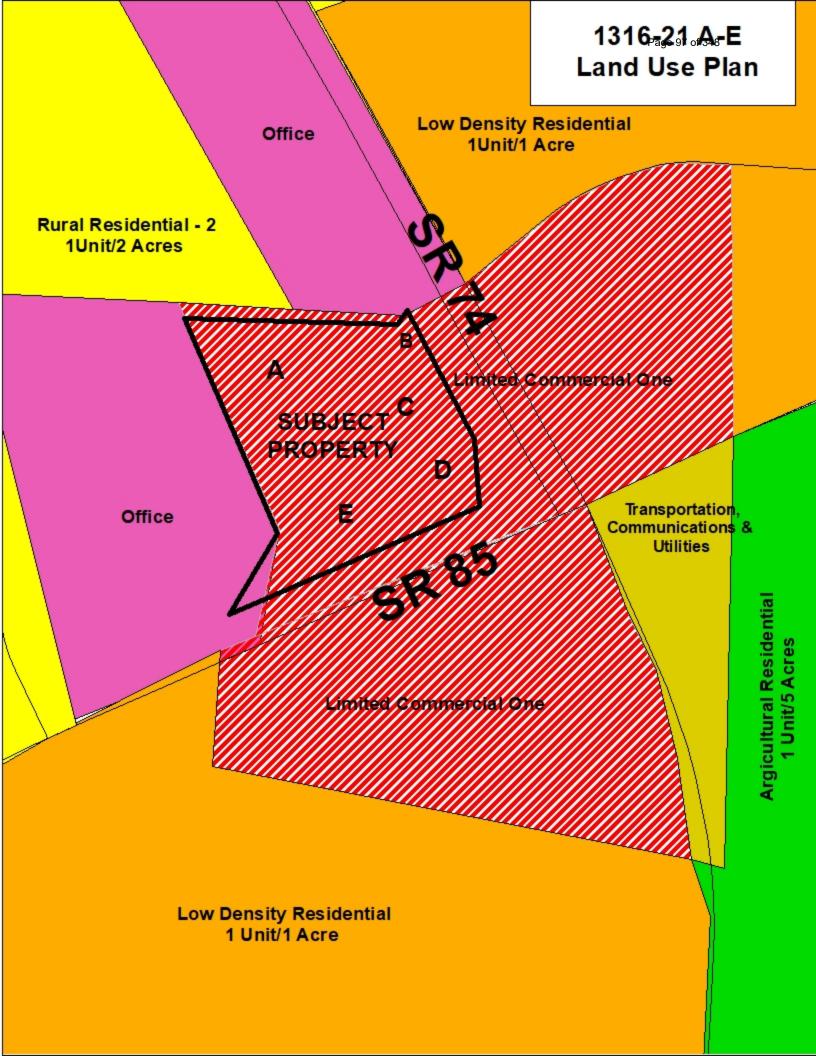

## **PUBLIC HEARING:**

- 1. Consideration of Petition No. RP-079-22, Justin M. Brown, Owner, and Brad C. Barnard, Agent, request to revise the Major Final Plat of Platinum Ridge Subdivision by adding 19.3 acres of property from an adjacent tract to an existing 5.09 acre lot; property located in Land Lot 62 of the 7th district and fronts Platinum Ridge Pointe. (pages 4-24)
- 2. Consideration of Petition No. 1313-21 A, Phillip & Thomas Real Estate Holdings, LLC, Owner, and William T. James, Agent, request to rezone 2.09 acres from R-70 to R-45 to develop a residential subdivision; property is located on Land Lot 21 of the 7th District and fronts in Eastin Road and Sandy Creek Road. (page 25)
- 3. Consideration of Petition No. 1313-21 B, Phillip & Thomas Real Estate Holdings, LLC, Owner, and William T. James, Agent, request to rezone 2.09 acres from R-70 to R-45 to develop a residential subdivision; property located in Land Lot 21 of the 7th District and fronts on Eastin Road. (pages 26-51)
- 4. Consideration of Petition No. 1316-21 A, Elaine S. Powers, Owner, and Richard P. Lindsey, Agent, request to rezone 1.68 acres from A-R to C-C to develop a Commercial Retail Center; property located in Land Lot 8 of the 6th District, and fronts on SR 85 South and SR 74 South. (page 52)
- 5. Consideration of Petition No. 1316-21 B, DARRS, LLC, Owner, and Richard P. Lindsey, Agent, request to rezone .09 acres from A-R to C-C to develop a Commercial Retail Center; property located in Land Lot 8 of the 6th District, and fronts on SR 85 South and SR 74 South. (page 53)
- 6. Consideration of Petition No. 1316-21 C, Estate of Yvonee B. Hammett, Owner, and Richard P. Lindsey, Agent, request to rezone 0.42 acres from A-R to C-C to develop a Commercial Retail Center; property located in Land Lot 8 of the 6th District, and fronts on SR 85 South and SR 74 South. (page 54)

- 7. Consideration of Petition No. 1316-21 D, Edna Ann Hayes-Edwards, Owner, and Richard P. Lindsey, Agent, request to rezone 0.41 acres from A-R to C-C to develop a Commercial Retail Center; property located in Land Lot 8 of the 6th District, and fronts on SR 85 South and SR 74 South. (page 55)
- 8. Consideration of Petition No. 1316-21 E, Laverne Hand Starr & Buddy Hand, Owners, and Richard P. Lindsey, Agent, request to rezone 1.08 acres from A-R to C-C to develop a Commercial Retail Center; property located in Land Lot 8 of the 6th District, and fronts on SR 85 South and SR 74 South. (pages 56-125)
- 9. Consideration of Petition No. 1317-22, Kenneth L Ennis, Owner, and Jahnee Prince, Agent, request to rezone 10.002 acres from C-H Conditional to C-H to amend Condition(s) 1-4 to develop a self-storage facility; property located in Land Lot (s) 69 & 70 of the 5th District, and fronts on SR 85 South. (pages 126-161)