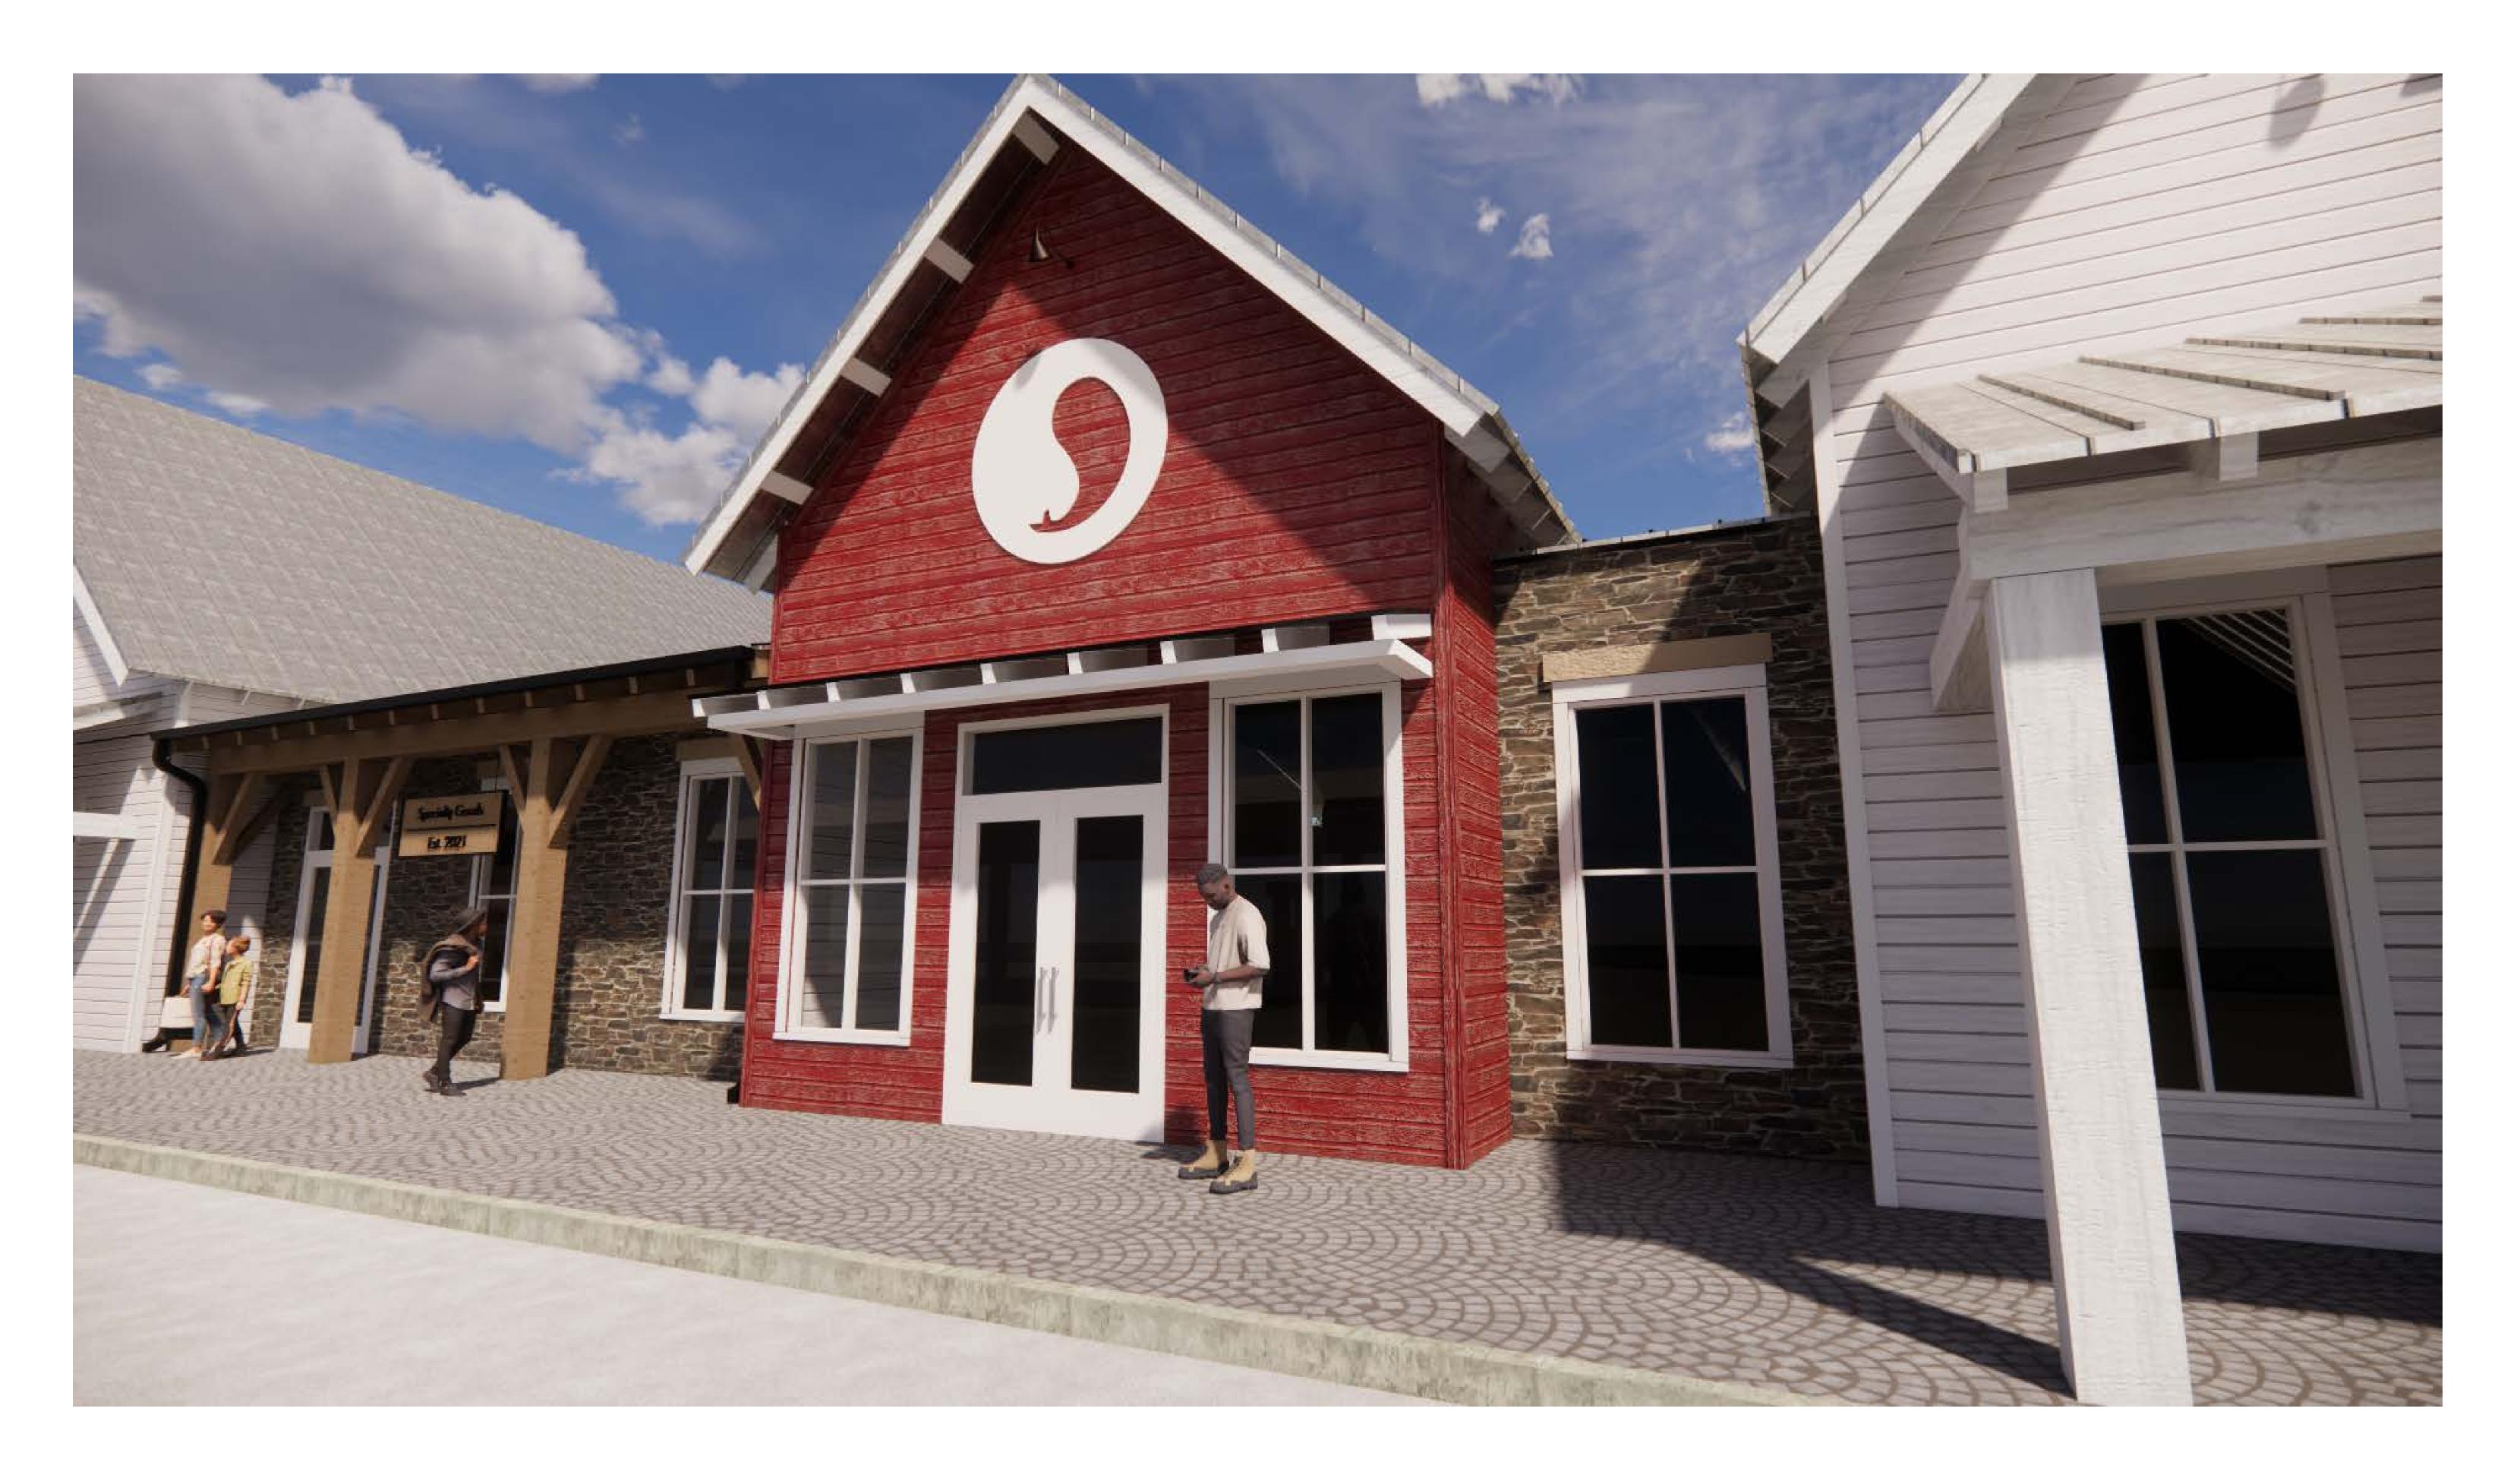

RATE MAP, COMMUNITY PANEL #13113C0134E DATED SEPTEMBER 26, 2008.
- 12. WETLANDS AND STATE WATERS ARE NOT PRESENT ON SITE, OR WITHIN 200 FEET OF THE PROPOSED
- 13. UTILITIES: WATER SERVICES PROVIDED BY THE FAYETTE COUNTY WATER SYSTEM VIA 8 INCH DIP WATER MAIN ALONG THE NORTH SIDE OF HWY 85. SEWER WILL BE HANDLED VIA ON SITE SEPTIC TANK AND DRAIN
- 14. STORMWATER MANAGEMENT NARRATIVE: STORMWATER MANAGEMENT WILL BE PROVIDED ON SITE WITH AN ABOVE GROUND DRY EXTENDED DETENTION POND WITH AN INFILTRATION BMP IN THE BOTTOM TO TREAT THE REQUIRED RUNOFF REDUCTION VOLUME.
- 15. ALL EXISTING STRUCTURES ON-SITE TO BE REMOVED AS PART OF THIS DEVELOPMENT.

SITE DEVELOPMENT PLANS
FOR
SOUTH 74 PROPERTY
SAMIN PROPERTY, LLC

DRAWING NO.

C200

Know what's **below. Call** before you dig.





























### APPLICATION TO AMEND TO AMEND THE OFFICIAL ZONING MAP OF FAYETTE COUNTY, GA

| PROPERTY OWNERS: See attached.                                          |                                       |
|-------------------------------------------------------------------------|---------------------------------------|
| MAILING ADDRESS:                                                        |                                       |
| PHONE: E-MAIL:                                                          |                                       |
| AGENT FOR OWNERS: Richard P. Lindsey                                    |                                       |
| MAILING ADDRESS: 200 Westpark Drive, Suite 280, Peachtree               | e City, GA 30269                      |
| PHONE: (770)