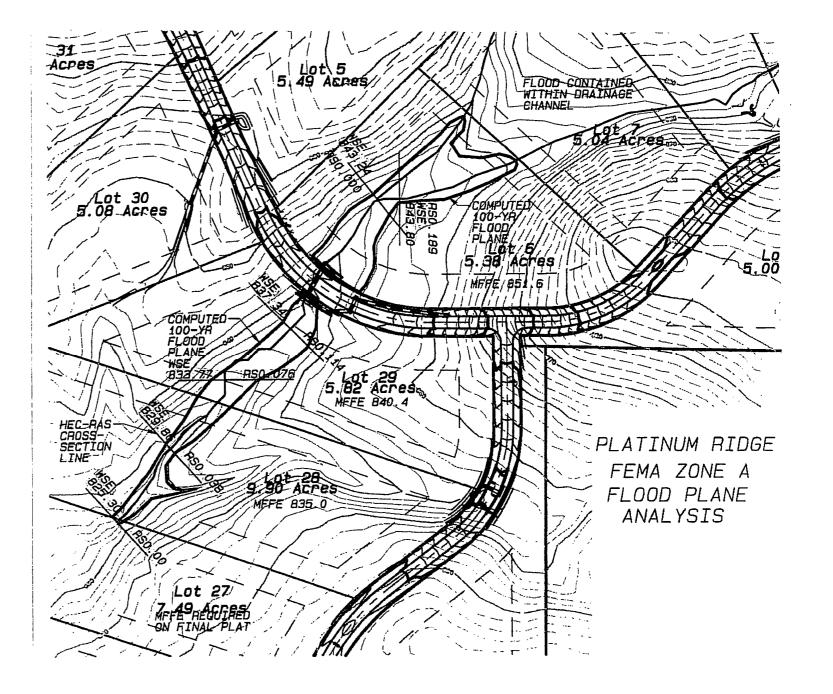

8. REPORT OF FLOOD PLAIN ANALYSIS OF FEMA FLOOD ZONE A LOCATED WITHIN PLATINUM RIDGE, PREPARED BY JOE ROBISON, P.E. OF ROBISON-STANLEY & CO. DATED 12 NOVEMBER 2004.

9. ALL 100 YR. HYDRAULIC GRADE LINE ELEVATIONS SHOWN ARE AS PER CONSTRUCTION PLANS & STORM DRAINAGE DESIGN DATA BY JOE ROBISON, PE OF ROBISON-STANLEY & CO. DATED 3/21/04.

Lot size character: The A-R zoning district requires a minimum lot size of five (5) acres. Lots in Platinum Ridge range in size from five (5) acres to 11.18 acres. While the lot is substantially larger at 24.38 acres it will not be appear to out of character as viewed from the street given that the 19.3 acres is to the rear of the existing lot (see Concept Plan).