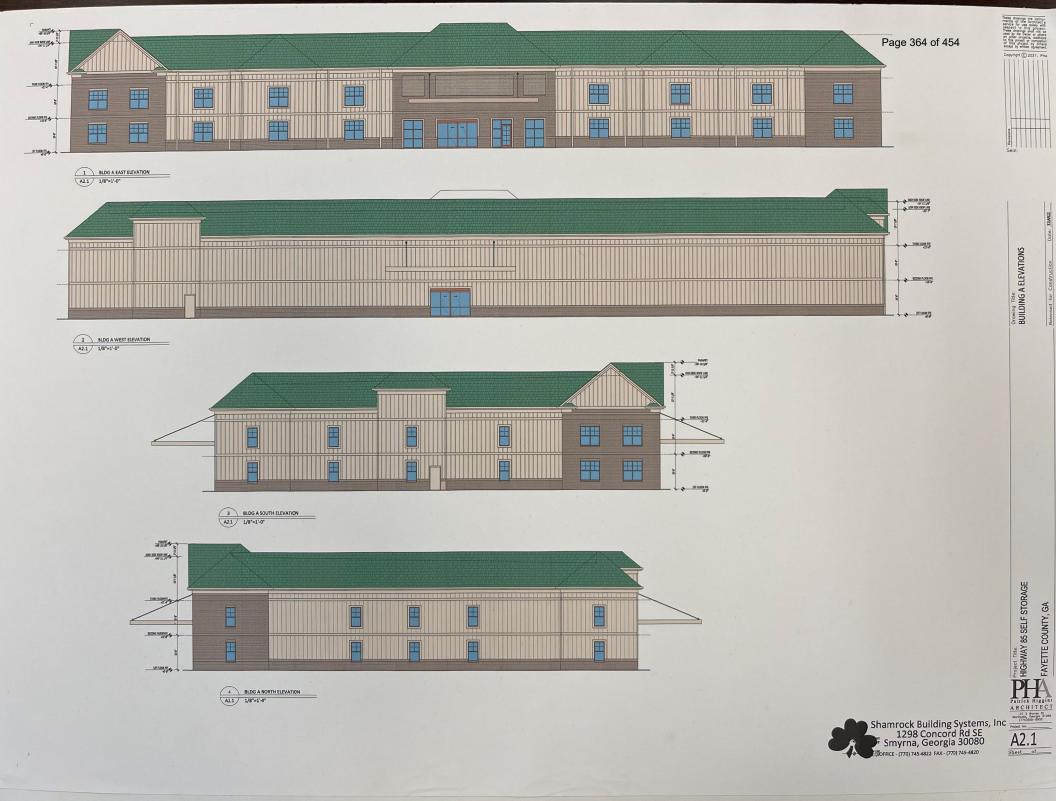

150,000.00, as recorded in Fayette County, Georgia Records.

Subject to restrictive covenants and easements of record.

TO HAVE AND TO HOLD the said tract or parcel of land, with all and singular the rights, members and appurtenances thereof, to the same being, belonging, or in anywise appertaining, to the only proper use, benefit and behoof of the said Grantee forever in FEE SIMPLE.

Book: 4793 Page: 514 Page 1 of 2 AND THE SAID Grantor will warrant and forever defend the right and title to the above-described property unto the said Grantee against the claims of all persons whomsoever.

IN WITNESS WHEREOF, Grantor has hereunto set grantor's hand and seal this first day and year first above written.

Witness

Charles W. Holden
Chuck Golden
Chuck Golden

Book: 4793 Page: 514 Page 2 of 2



















### **COUNTY AGENDA REQUEST**

| Department:                                                                                   | Fire & Emergency Services                                                                                         | Presenter(s):                                                                                                    | Jeffrey W. Hill, Fir | e Chief              |
|-----------------------------------------------------------------------------------------------|-------------------------------------------------------------------------------------------------------------------|------------------------------------------------------------------------------------------------------------------|----------------------|----------------------|
| M