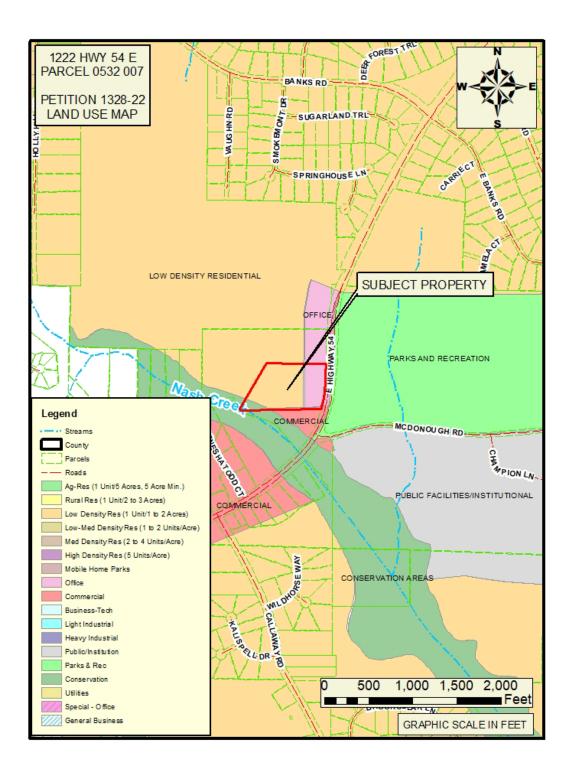

- 8. Consideration of Petition No. 1324-22-B; Tyrone 54, LLC & BBWJ, LLC, Owners; Matt Dahlhauser, Agent. Request to rezone 0.331 acres from C-C to C-H to develop a multi-use commercial center, including a convenience store, car wash, interior access self-storage and a quick-serve restaurant with drive-through; property located in Land Lot(s) 26 of the 7th District and fronts on Tyrone Road. This item was tabled at the October 27, 2022 Board meeting.
- 9. Consideration of Petition No. 1324-22-C; Tyrone 54, LLC & BBWJ, LLC, Owners; Matt Dahlhauser, Agent request to rezone 1.993 acres from C-C to C-H to develop a multi-use commercial center, including a convenience store, car wash, interior access self-storage and a quick-serve restaurant with drive-through; property located in Land Lot(s) 25 of the 7th District and fronts on Tyrone Road. This item was tabled at the October 27, 2022 Board meeting.
- 10. Consideration of Petition No.1324-22-D; Tyrone 54, LLC & BBWJ, LLC, Owners; Matt Dahlhauser, Agent request to rezone 1.948 acres from C-C to C-H to develop a multi-use commercial center, including a convenience store, car wash, interior access self-storage and a quick-serve restaurant with drive-through; property located in Land Lot(s) 25 of the 7th District and fronts on Tyrone Road. This item was tabled at the October 27, 2022 Board meeting.
- 11. Consideration of Petition No. 1326-22; Amina Zakaria, Omar Zakaria, Saed Zakaria and Hassan Zakaria, Owners; Nazim Khan, Applicant, Steven Jones, Attorney, Agent, request to rezone 13.035 acres from O-I to C-H to develop a truck parking facility; property located in Land Lot(s) 233 of the 5th District and fronts on Highway 85 North.
- 12. Consideration of Petition No. 1327-22; 130 Carnes Drive LLC, Owners; David Weinstein, Attorney, Agent, request to rezone 1.0 acres from C-H to M-1 to establish an auto paint and body shop; property located in Land Lot(s) 217 of the 5th District fronts on Carnes Drive and Walter Way.
- 13. Consideration of Petition No. 1328-22; Golden Development Company, LLC, Owners; CK Spacemax, LLC, Applicant; Ellen W. Smith, Attorney, Agent, request to rezone 9.022 acres from A-R to C-H to develop a self-storage facility; property located in Land Lot(s) 137 of the 5th District and fronts on Highway 54 East.