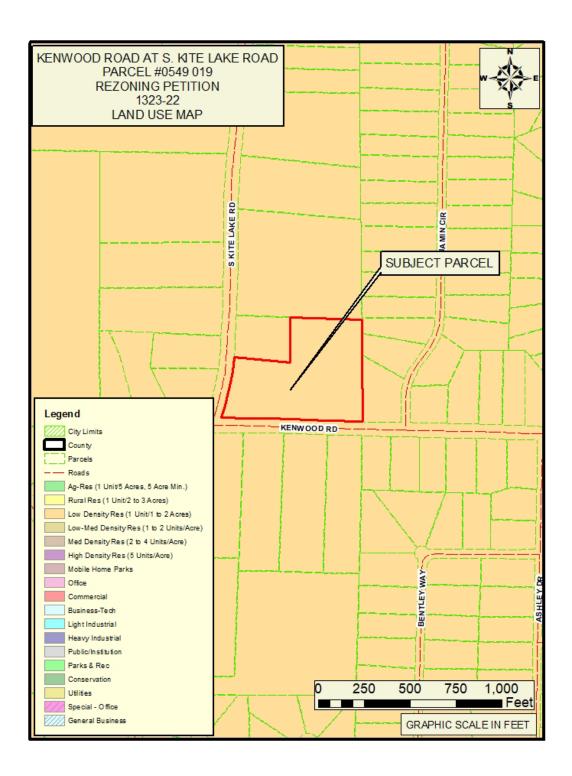

#### **PUBLIC HEARING:**

- 4. Consideration of a new 2022/2023 Retail Alcohol Beer and Wine License (C22-00943) for Azhar Khan, doing business as Mini Mart, which is located at 1467 Hwy 92 North, Fayetteville, GA 30214.
- 5. Consideration of Petition No. 1322-22, Robert C. Shell, Owner; LDO Fayette, LLC, represented by Patrice Frady, Agent, request to rezone 12.582 acres from A-R to C-C to develop a convenience store with fuels sales and with retail tenant space; property located in Land Lot 8 of the 6th District and fronts on Padgett Road and S.R. 85/74. This item was tabled at the October 27, 2022 Board meeting.
- 6. Consideration of Petition No. 1323-22, Johnnie K. Holland, Owner; Randy Boyd, Agent request to rezone 8.056 acres from A-R to R-45 to develop four (4) single-family residential lots; property located in Land Lot(s) 254 of the 5th District and fronts on Kenwood Road and South Kite Lake Road. This item was tabled at the October 27, 2022 meeting.
- 7. Consideration of Petition No. 1324-22-A; Tyrone 54, LLC & BBWJ, LLC, Owners; Matt Dahlhauser, Agent. Request to rezone 5.615 acres from C-C to C-H to develop a multi-use commercial center, including a convenience store, car wash,