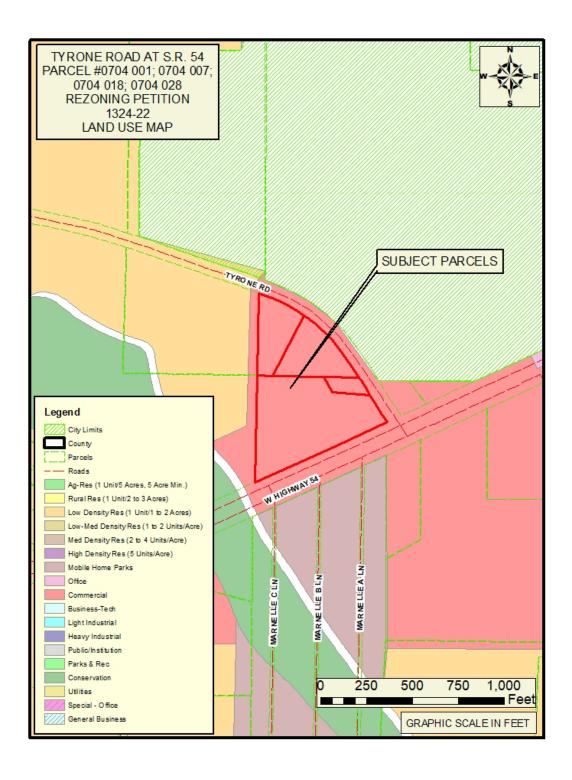

- 8. Consideration of Petition No. 1324-22-B; Tyrone 54, LLC & BBWJ, LLC, Owners; Matt Dahlhauser, Agent. Request to rezone 0.331 acres from C-C to C-H to develop a multi-use commercial center, including a convenience store, car wash, interior access self-storage and a quick-serve restaurant with drive-through; property located in Land Lot(s) 26 of the 7th District and fronts on Tyrone Road. This item was tabled at the October 27, 2022 Board meeting.
- 9. Consideration of Petition No. 1324-22-C; Tyrone 54, LLC & BBWJ, LLC, Owners; Matt Dahlhauser, Agent request to rezone 1.993 acres from C-C to C-H to develop a multi-use commercial center, including a convenience store, car wash, interior access self-storage and a quick-serve restaurant with drive-through; property located in Land Lot(s) 25 of the 7th District and fronts on Tyrone Road. This item was tabled at the October 27, 2022 Board meeting.
- 10. Consideration of Petition No.1324-22-D; Tyrone 54, LLC & BBWJ, LLC, Owners; Matt Dahlhauser, Agent request to rezone 1.948 acres from C-C to C-H to develop a multi-use commercial center, including a convenience store, car wash, interior access self-storage and a quick-serve restaurant with drive-through; property located in Land Lot(s) 25 of the 7th District and fronts on Tyrone Road. This item was tabled at the October 27, 2022 Board meeting.
- 11. Consideration of Petition No. 1326-22; Amina Zakaria, Omar Zakaria, Saed Zakaria and Hassan Zakaria, Owners; Nazim Khan, Applicant, Steven Jones, Attorney, Agent, request to rezone 13.035 acres from O-I to C-H to develop a truck parking facility; property located in Land Lot(s) 233 of the 5th District and fronts on Highway 85 North.
- 12. Consideration of Petition No. 1327-22; 130 Carnes Drive LLC, Owners; David Weinstein, Attorney, Agent, request to rezone 1.0 acres from C-H to M-1 to establish an auto paint and body shop; property located in Land Lot(s) 217 of the 5th District fronts on Carnes Drive and Walter Way.
- 13. Consideration of Petition No. 1328-22; Golden Development Company, LLC, Owners; CK Spacemax, LLC, Applicant; Ellen W. Smith, Attorney, Agent, request to rezone 9.022 acres from A-R to C-H to develop a self-storage facility; property located in Land Lot(s) 137 of the 5th District and fronts on Highway 54 East.