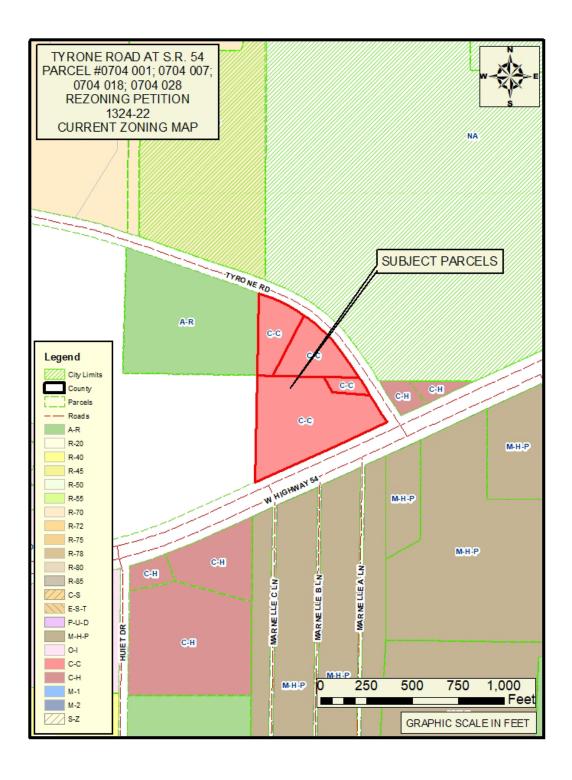

- 8. Consideration of Petition No. 1324-22-B; Tyrone 54, LLC & BBWJ, LLC, Owners; Matt Dahlhauser, Agent. Request to rezone 0.331 acres from C-C to C-H to develop a multi-use commercial center, including a convenience store, car wash, interior access self-storage and a quick-serve restaurant with drive-through; property located in Land Lot(s) 26 of the 7th District and fronts on Tyrone Road. This item was tabled at the October 27, 2022 Board meeting.
- 9. Consideration of Petition No. 1324-22-C; Tyrone 54, LLC & BBWJ, LLC, Owners; Matt Dahlhauser, Agent request to rezone 1.993 acres from C-C to C-H to develop a multi-use commercial center, including a convenience store, car wash, interior access self-storage and a quick-serve restaurant with drive-through; property located in Land Lot(s) 25 of the 7th District and fronts on Tyrone Road. This item was tabled at the October 27, 2022 Board meeting.
- 10. Consideration of Petition No.1324-22-D; Tyrone 54, LLC & BBWJ, LLC, Owners; Matt Dahlhauser, Agent request to rezone 1.948 acres from C-C to C-H to develop a multi-use commercial center, including a convenience store, car wash, interior access self-storage and a quick-serve restaurant with drive-through; property located in Land Lot(s) 25 of the 7th District and fronts on Tyrone Road. This item was tabled at the October 27, 2022 Board meeting.
- 11. Consideration of Petition No. 1326-22; Amina Zakaria, Omar Zakaria, Saed Zakaria and Hassan Zakaria, Owners; Nazim Khan, Applicant, Steven Jones, Attorney, Agent, request to rezone 13.035 acres from O-I to C-H to develop a truck parking facility; property located in Land Lot(s) 233 of the 5th District and fronts on Highway 85 North.
- 12. Consideration of Petition No. 1327-22; 130 Carnes Drive LLC, Owners; David Weinstein, Attorney, Agent, request to rezone 1.0 acres from C-H to M-1 to establish an auto paint and body shop; property located in Land Lot(s) 217 of the 5th District fronts on Carnes Drive and Walter Way.
- 13. Consideration of Petition No. 1328-22; Golden Development Company, LLC, Owners; CK Spacemax, LLC, Applicant; Ellen W. Smith, Attorney, Agent, request to rezone 9.022 acres from A-R to C-H to develop a self-storage facility; property located in Land Lot(s) 137 of the 5th District and fronts on Highway 54 East.

interior access self-storage and a quick-serve restaurant with drive-through; property located in Land Lot(s) 26 of the 7th District; fronts on State Route 54 and Tyrone Road. This item was tabled at the October 27, 2022 Board meeting.