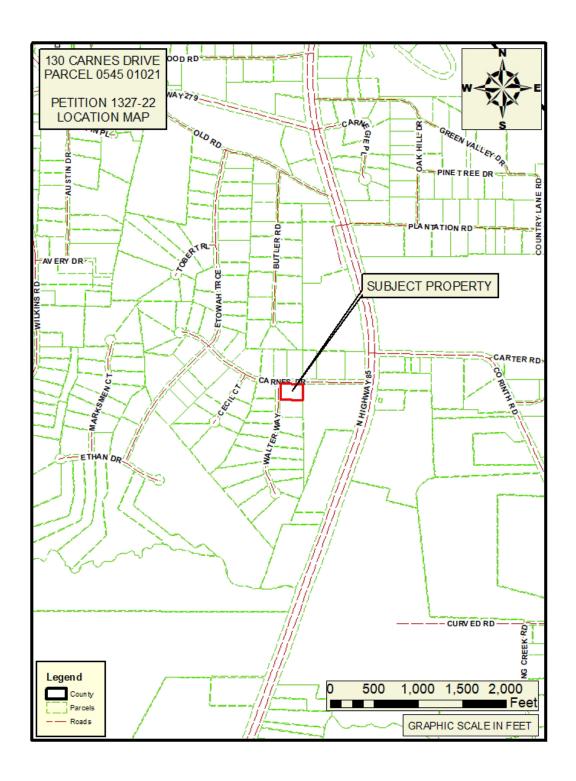

- 8. Consideration of Petition No. 1324-22-B; Tyrone 54, LLC & BBWJ, LLC, Owners; Matt Dahlhauser, Agent. Request to rezone 0.331 acres from C-C to C-H to develop a multi-use commercial center, including a convenience store, car wash, interior access self-storage and a quick-serve restaurant with drive-through; property located in Land Lot(s) 26 of the 7th District and fronts on Tyrone Road. This item was tabled at the October 27, 2022 Board meeting.
- 9. Consideration of Petition No. 1324-22-C; Tyrone 54, LLC & BBWJ, LLC, Owners; Matt Dahlhauser, Agent request to rezone 1.993 acres from C-C to C-H to develop a multi-use commercial center, including a convenience store, car wash, interior access self-storage and a quick-serve restaurant with drive-through; property located in Land Lot(s) 25 of the 7th District and fronts on Tyrone Road. This item was tabled at the October 27, 2022 Board meeting.
- 10. Consideration of Petition No.1324-22-D; Tyrone 54, LLC & BBWJ, LLC, Owners; Matt Dahlhauser, Agent request to rezone 1.948 acres from C-C to C-H to develop a multi-use commercial center, including a convenience store, car wash, interior access self-storage and a quick-serve restaurant with drive-through; property located in Land Lot(s) 25 of the 7th District and fronts on Tyrone Road. This item was tabled at the October 27, 2022 Board meeting.
- 11. Consideration of Petition No. 1326-22; Amina Zakaria, Omar Zakaria, Saed Zakaria and Hassan Zakaria, Owners; Nazim Khan, Applicant, Steven Jones, Attorney, Agent, request to rezone 13.035 acres from O-I to C-H to develop a truck parking facility; property located in Land Lot(s) 233 of the 5th District and fronts on Highway 85 North.
- 12. Consideration of Petition No. 1327-22; 130 Carnes Drive LLC, Owners; David Weinstein, Attorney, Agent, request to rezone 1.0 acres from C-H to M-1 to establish an auto paint and body shop; property located in Land Lot(s) 217 of the 5th District fronts on Carnes Drive and Walter Way.
- 13. Consideration of Petition No. 1328-22; Golden Development Company, LLC, Owners; CK Spacemax, LLC, Applicant; Ellen W. Smith, Attorney, Agent, request to rezone 9.022 acres from A-R to C-H to develop a self-storage facility; property located in Land Lot(s) 137 of the 5th District and fronts on Highway 54 East.