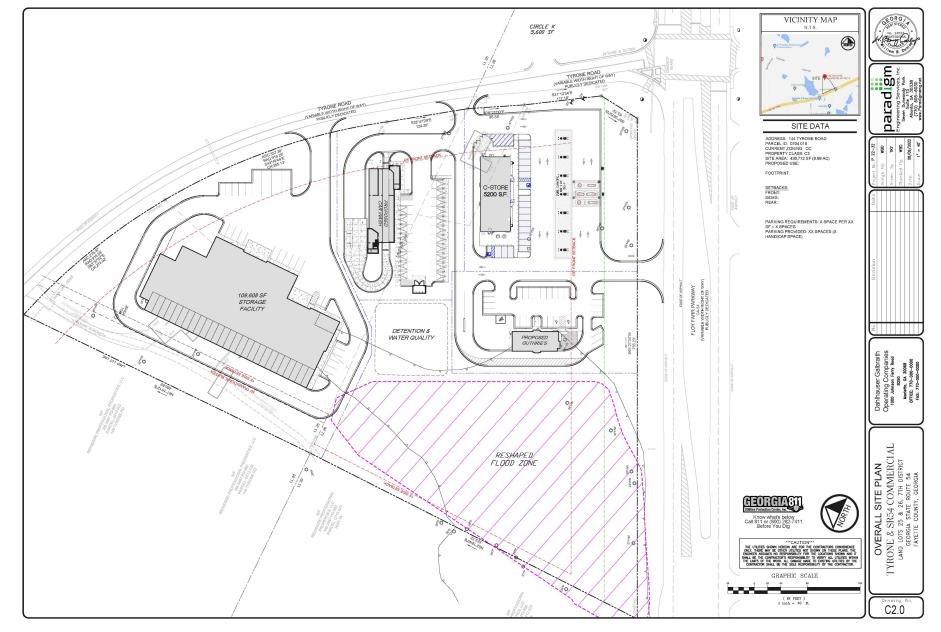

interior access self-storage and a quick-serve restaurant with drive-through; property located in Land Lot(s) 26 of the 7th District; fronts on State Route 54 and Tyrone Road. This item was tabled at the October 27, 2022 Board meeting.

- 8. Consideration of Petition No. 1324-22-B; Tyrone 54, LLC & BBWJ, LLC, Owners; Matt Dahlhauser, Agent. Request to rezone 0.331 acres from C-C to C-H to develop a multi-use commercial center, including a convenience store, car wash, interior access self-storage and a quick-serve restaurant with drive-through; property located in Land Lot(s) 26 of the 7th District and fronts on Tyrone Road. This item was tabled at the October 27, 2022 Board meeting.
- 9. Consideration of Petition No. 1324-22-C; Tyrone 54, LLC & BBWJ, LLC, Owners; Matt Dahlhauser, Agent request to rezone 1.993 acres from C-C to C-H to develop a multi-use commercial center, including a convenience store, car wash, interior access self-storage and a quick-serve restaurant with drive-through; property located in Land Lot(s) 25 of the 7th District and fronts on Tyrone Road. This item was tabled at the October 27, 2022 Board meeting.
- 10. Consideration of Petition No.1324-22-D; Tyrone 54, LLC & BBWJ, LLC, Owners; Matt Dahlhauser, Agent request to rezone 1.948 acres from C-C to C-H to develop a multi-use commercial center, including a convenience store, car wash, interior access self-storage and a quick-serve restaurant with drive-through; property located in Land Lot(s) 25 of the 7th District and fronts on Tyrone Road. This item was tabled at the October 27, 2022 Board meeting.
- 11. Consideration of Petition No. 1326-22; Amina Zakaria, Omar Zakaria, Saed Zakaria and Hassan Zakaria, Owners; Nazim Khan, Applicant, Steven Jones, Attorney, Agent, request to rezone 13.035 acres from O-I to C-H to develop a truck parking facility; property located in Land Lot(s) 233 of the 5th District and fronts on Highway 85 North.
- 12. Consideration of Petition No. 1327-22; 130 Carnes Drive LLC, Owners; David Weinstein, Attorney, Agent, request to rezone 1.0 acres from C-H to M-1 to establish an auto paint and body shop; property located in Land Lot(s) 217 of the 5th District fronts on Carnes Drive and Walter Way.
- 13. Consideration of Petition No. 1328-22; Golden Development Company, LLC, Owners; CK Spacemax, LLC, Applicant; Ellen W. Smith, Attorney, Agent, request to rezone 9.022 acres from A-R to C-H to develop a self-storage facility; property located in Land Lot(s) 137 of the 5th District and fronts on Highway 54 East.