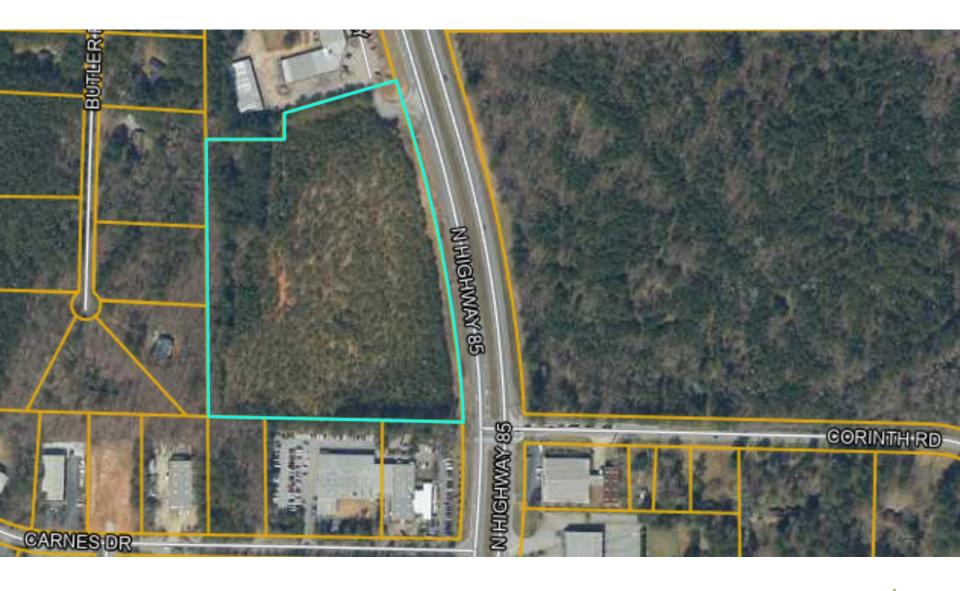

- 8. Consideration of Petition No. 1324-22-B; Tyrone 54, LLC & BBWJ, LLC, Owners; Matt Dahlhauser, Agent. Request to rezone 0.331 acres from C-C to C-H to develop a multi-use commercial center, including a convenience store, car wash, interior access self-storage and a quick-serve restaurant with drive-through; property located in Land Lot(s) 26 of the 7th District and fronts on Tyrone Road. This item was tabled at the October 27, 2022 Board meeting.
- 9. Consideration of Petition No. 1324-22-C; Tyrone 54, LLC & BBWJ, LLC, Owners; Matt Dahlhauser, Agent request to rezone 1.993 acres from C-C to C-H to develop a multi-use commercial center, including a convenience store, car wash, interior access self-storage and a quick-serve restaurant with drive-through; property located in Land Lot(s) 25 of the 7th District and fronts on Tyrone Road. This item was tabled at the October 27, 2022 Board meeting.
- 10. Consideration of Petition No.1324-22-D; Tyrone 54, LLC & BBWJ, LLC, Owners; Matt Dahlhauser, Agent request to rezone 1.948 acres from C-C to C-H to develop a multi-use commercial center, including a convenience store, car wash, interior access self-storage and a quick-serve restaurant with drive-through; property located in Land Lot(s) 25 of the 7th District and fronts on Tyrone Road. This item was tabled at the October 27, 2022 Board meeting.
- 11. Consideration of Petition No. 1326-22; Amina Zakaria, Omar Zakaria, Saed Zakaria and Hassan Zakaria, Owners; Nazim Khan, Applicant, Steven Jones, Attorney, Agent, request to rezone 13.035 acres from O-I to C-H to develop a truck parking facility; property located in Land Lot(s) 233 of the 5th District and fronts on Highway 85 North.
- 12. Consideration of Petition No. 1327-22; 130 Carnes Drive LLC, Owners; David Weinstein, Attorney, Agent, request to rezone 1.0 acres from C-H to M-1 to establish an auto paint and body shop; property located in Land Lot(s) 217 of the 5th District fronts on Carnes Drive and Walter Way.
- 13. Consideration of Petition No. 1328-22; Golden Development Company, LLC, Owners; CK Spacemax, LLC, Applicant; Ellen W. Smith, Attorney, Agent, request to rezone 9.022 acres from A-R to C-H to develop a self-storage facility; property located in Land Lot(s) 137 of the 5th District and fronts on Highway 54 East.