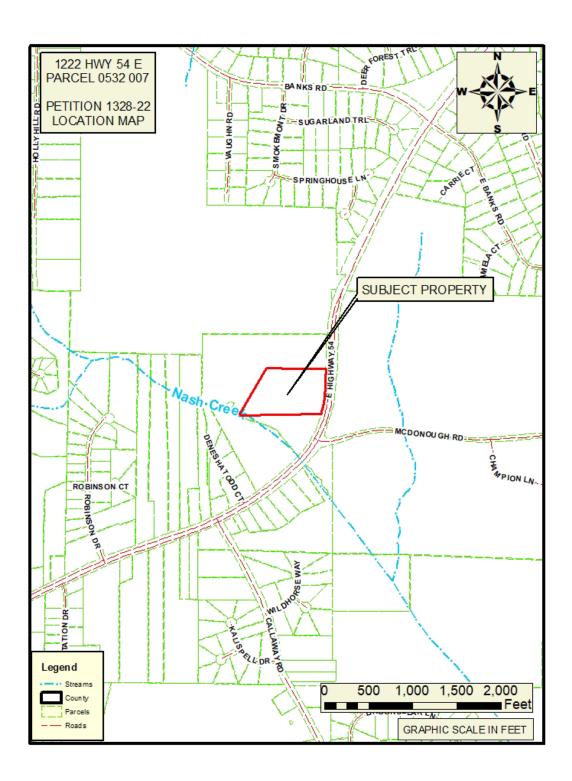

- 8. Consideration of Petition No. 1324-22-B; Tyrone 54, LLC & BBWJ, LLC, Owners; Matt Dahlhauser, Agent. Request to rezone 0.331 acres from C-C to C-H to develop a multi-use commercial center, including a convenience store, car wash, interior access self-storage and a quick-serve restaurant with drive-through; property located in Land Lot(s) 26 of the 7th District and fronts on Tyrone Road. This item was tabled at the October 27, 2022 Board meeting.
- 9. Consideration of Petition No. 1324-22-C; Tyrone 54, LLC & BBWJ, LLC, Owners; Matt Dahlhauser, Agent request to rezone 1.993 acres from C-C to C-H to develop a multi-use commercial center, including a convenience store, car wash, interior access self-storage and a quick-serve restaurant with drive-through; property located in Land Lot(s) 25 of the 7th District and fronts on Tyrone Road. This item was tabled at the October 27, 2022 Board meeting.
- 10. Consideration of Petition No.1324-22-D; Tyrone 54, LLC & BBWJ, LLC, Owners; Matt Dahlhauser, Agent request to rezone 1.948 acres from C-C to C-H to develop a multi-use commercial center, including a convenience store, car wash, interior access self-storage and a quick-serve restaurant with drive-through; property located in Land Lot(s) 25 of the 7th District and fronts on Tyrone Road. This item was tabled at the October 27, 2022 Board meeting.
- 11. Consideration of Petition No. 1326-22; Amina Zakaria, Omar Zakaria, Saed Zakaria and Hassan Zakaria, Owners; Nazim Khan, Applicant, Steven Jones, Attorney, Agent, request to rezone 13.035 acres from O-I to C-H to develop a truck parking facility; property located in Land Lot(s) 233 of the 5th District and fronts on Highway 85 North.
- 12. Consideration of Petition No. 1327-22; 130 Carnes Drive LLC, Owners; David Weinstein, Attorney, Agent, request to rezone 1.0 acres from C-H to M-1 to establish an auto paint and body shop; property located in Land Lot(s) 217 of the 5th District fronts on Carnes Drive and Walter Way.
- 13. Consideration of Petition No. 1328-22; Golden Development Company, LLC, Owners; CK Spacemax, LLC, Applicant; Ellen W. Smith, Attorney, Agent, request to rezone 9.022 acres from A-R to C-H to develop a self-storage facility; property located in Land Lot(s) 137 of the 5th District and fronts on Highway 54 East.