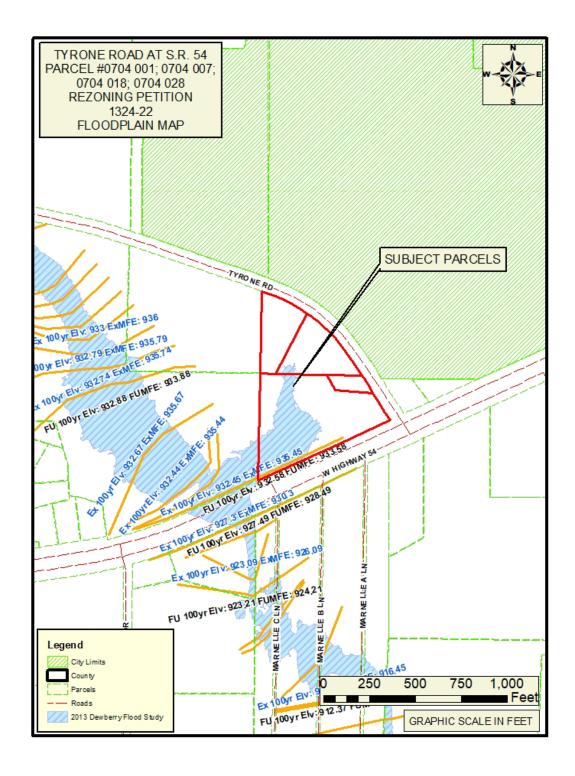

- 8. Consideration of Petition No. 1324-22-B; Tyrone 54, LLC & BBWJ, LLC, Owners; Matt Dahlhauser, Agent. Request to rezone 0.331 acres from C-C to C-H to develop a multi-use commercial center, including a convenience store, car wash, interior access self-storage and a quick-serve restaurant with drive-through; property located in Land Lot(s) 26 of the 7th District and fronts on Tyrone Road. This item was tabled at the October 27, 2022 Board meeting.
- 9. Consideration of Petition No. 1324-22-C; Tyrone 54, LLC & BBWJ, LLC, Owners; Matt Dahlhauser, Agent request to rezone 1.993 acres from C-C to C-H to develop a multi-use commercial center, including a convenience store, car wash, interior access self-storage and a quick-serve restaurant with drive-through; property located in Land Lot(s) 25 of the 7th District and fronts on Tyrone Road. This item was tabled at the October 27, 2022 Board meeting.
- 10. Consideration of Petition No.1324-22-D; Tyrone 54, LLC & BBWJ, LLC, Owners; Matt Dahlhauser, Agent request to rezone 1.948 acres from C-C to C-H to develop a multi-use commercial center, including a convenience store, car wash, interior access self-storage and a quick-serve restaurant with drive-through; property located in Land Lot(s) 25 of the 7th District and fronts on Tyrone Road. This item was tabled at the October 27, 2022 Board meeting.
- 11. Consideration of Petition No. 1326-22; Amina Zakaria, Omar Zakaria, Saed Zakaria and Hassan Zakaria, Owners; Nazim Khan, Applicant, Steven Jones, Attorney, Agent, request to rezone 13.035 acres from O-I to C-H to develop a truck parking facility; property located in Land Lot(s) 233 of the 5th District and fronts on Highway 85 North.
- 12. Consideration of Petition No. 1327-22; 130 Carnes Drive LLC, Owners; David Weinstein, Attorney, Agent, request to rezone 1.0 acres from C-H to M-1 to establish an auto paint and body shop; property located in Land Lot(s) 217 of the 5th District fronts on Carnes Drive and Walter Way.
- 13. Consideration of Petition No. 1328-22; Golden Development Company, LLC, Owners; CK Spacemax, LLC, Applicant; Ellen W. Smith, Attorney, Agent, request to rezone 9.022 acres from A-R to C-H to develop a self-storage facility; property located in Land Lot(s) 137 of the 5th District and fronts on Highway 54 East.