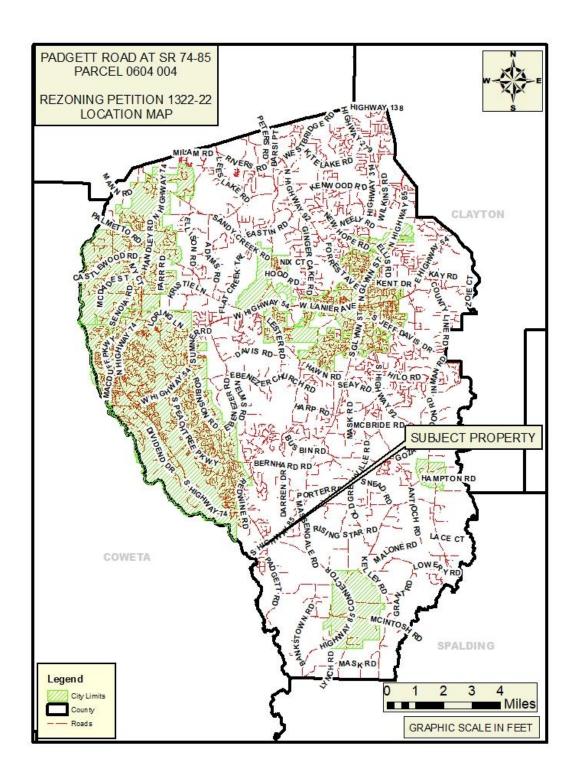

#### **PUBLIC HEARING:**

- 4. Consideration of a new 2022/2023 Retail Alcohol Beer and Wine License (C22-00943) for Azhar Khan, doing business as Mini Mart, which is located at 1467 Hwy 92 North, Fayetteville, GA 30214.
- 5. Consideration of Petition No. 1322-22, Robert C. Shell, Owner; LDO Fayette, LLC, represented by Patrice Frady, Agent, request to rezone 12.582 acres from A-R to C-C to develop a convenience store with fuels sales and with retail tenant space; property located in Land Lot 8 of the 6th District and fronts on Padgett Road and S.R. 85/74. This item was tabled at the October 27, 2022 Board meeting.
- 6. Consideration of Petition No. 1323-22, Johnnie K. Holland, Owner; Randy Boyd, Agent request to rezone 8.056 acres from A-R to R-45 to develop four (4) single-family residential lots; property located in Land Lot(s) 254 of the 5th District and fronts on Kenwood Road and South Kite Lake Road. This item was tabled at the October 27, 2022 meeting.
- 7. Consideration of Petition No. 1324-22-A; Tyrone 54, LLC & BBWJ, LLC, Owners; Matt Dahlhauser, Agent. Request to rezone 5.615 acres from C-C to C-H to develop a multi-use commercial center, including a convenience store, car wash,