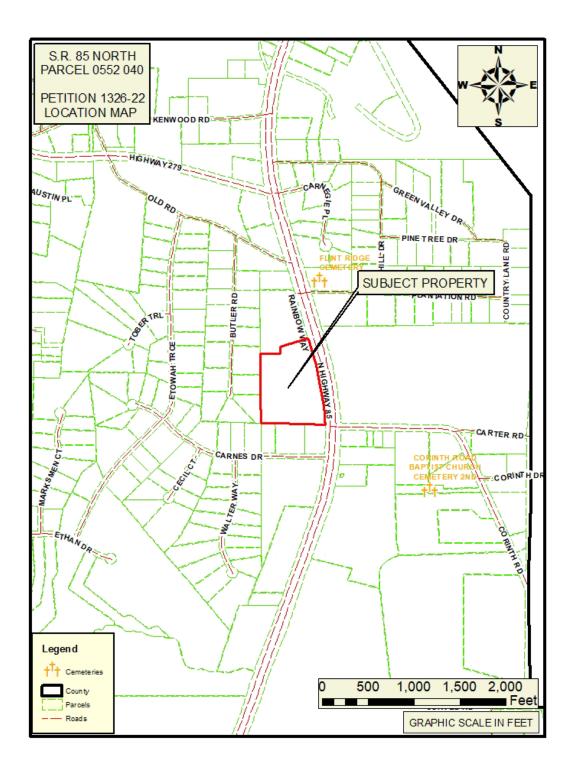

- 8. Consideration of Petition No. 1324-22-B; Tyrone 54, LLC & BBWJ, LLC, Owners; Matt Dahlhauser, Agent. Request to rezone 0.331 acres from C-C to C-H to develop a multi-use commercial center, including a convenience store, car wash, interior access self-storage and a quick-serve restaurant with drive-through; property located in Land Lot(s) 26 of the 7th District and fronts on Tyrone Road. This item was tabled at the October 27, 2022 Board meeting.
- 9. Consideration of Petition No. 1324-22-C; Tyrone 54, LLC & BBWJ, LLC, Owners; Matt Dahlhauser, Agent request to rezone 1.993 acres from C-C to C-H to develop a multi-use commercial center, including a convenience store, car wash, interior access self-storage and a quick-serve restaurant with drive-through; property located in Land Lot(s) 25 of the 7th District and fronts on Tyrone Road. This item was tabled at the October 27, 2022 Board meeting.
- 10. Consideration of Petition No.1324-22-D; Tyrone 54, LLC & BBWJ, LLC, Owners; Matt Dahlhauser, Agent request to rezone 1.948 acres from C-C to C-H to develop a multi-use commercial center, including a convenience store, car wash, interior access self-storage and a quick-serve restaurant with drive-through; property located in Land Lot(s) 25 of the 7th District and fronts on Tyrone Road. This item was tabled at the October 27, 2022 Board meeting.
- 11. Consideration of Petition No. 1326-22; Amina Zakaria, Omar Zakaria, Saed Zakaria and Hassan Zakaria, Owners; Nazim Khan, Applicant, Steven Jones, Attorney, Agent, request to rezone 13.035 acres from O-I to C-H to develop a truck parking facility; property located in Land Lot(s) 233 of the 5th District and fronts on Highway 85 North.
- 12. Consideration of Petition No. 1327-22; 130 Carnes Drive LLC, Owners; David Weinstein, Attorney, Agent, request to rezone 1.0 acres from C-H to M-1 to establish an auto paint and body shop; property located in Land Lot(s) 217 of the 5th District fronts on Carnes Drive and Walter Way.
- 13. Consideration of Petition No. 1328-22; Golden Development Company, LLC, Owners; CK Spacemax, LLC, Applicant; Ellen W. Smith, Attorney, Agent, request to rezone 9.022 acres from A-R to C-H to develop a self-storage facility; property located in Land Lot(s) 137 of the 5th District and fronts on Highway 54 East.