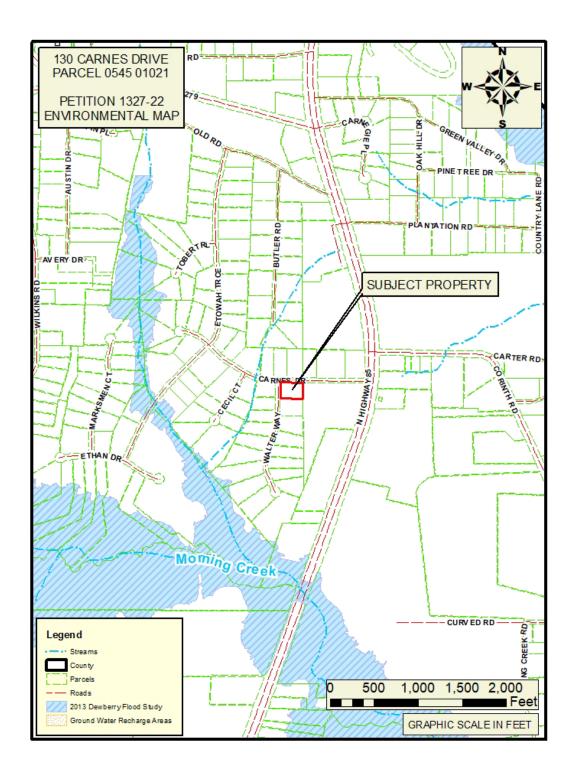

- 8. Consideration of Petition No. 1324-22-B; Tyrone 54, LLC & BBWJ, LLC, Owners; Matt Dahlhauser, Agent. Request to rezone 0.331 acres from C-C to C-H to develop a multi-use commercial center, including a convenience store, car wash, interior access self-storage and a quick-serve restaurant with drive-through; property located in Land Lot(s) 26 of the 7th District and fronts on Tyrone Road. This item was tabled at the October 27, 2022 Board meeting.
- 9. Consideration of Petition No. 1324-22-C; Tyrone 54, LLC & BBWJ, LLC, Owners; Matt Dahlhauser, Agent request to rezone 1.993 acres from C-C to C-H to develop a multi-use commercial center, including a convenience store, car wash, interior access self-storage and a quick-serve restaurant with drive-through; property located in Land Lot(s) 25 of the 7th District and fronts on Tyrone Road. This item was tabled at the October 27, 2022 Board meeting.
- 10. Consideration of Petition No.1324-22-D; Tyrone 54, LLC & BBWJ, LLC, Owners; Matt Dahlhauser, Agent request to rezone 1.948 acres from C-C to C-H to develop a multi-use commercial center, including a convenience store, car wash, interior access self-storage and a quick-serve restaurant with drive-through; property located in Land Lot(s) 25 of the 7th District and fronts on Tyrone Road. This item was tabled at the October 27, 2022 Board meeting.
- 11. Consideration of Petition No. 1326-22; Amina Zakaria, Omar Zakaria, Saed Zakaria and Hassan Zakaria, Owners; Nazim Khan, Applicant, Steven Jones, Attorney, Agent, request to rezone 13.035 acres from O-I to C-H to develop a truck parking facility; property located in Land Lot(s) 233 of the 5th District and fronts on Highway 85 North.
- 12. Consideration of Petition No. 1327-22; 130 Carnes Drive LLC, Owners; David Weinstein, Attorney, Agent, request to rezone 1.0 acres from C-H to M-1 to establish an auto paint and body shop; property located in Land Lot(s) 217 of the 5th District fronts on Carnes Drive and Walter Way.
- 13. Consideration of Petition No. 1328-22; Golden Development Company, LLC, Owners; CK Spacemax, LLC, Applicant; Ellen W. Smith, Attorney, Agent, request to rezone 9.022 acres from A-R to C-H to develop a self-storage facility; property located in Land Lot(s) 137 of the 5th District and fronts on Highway 54 East.