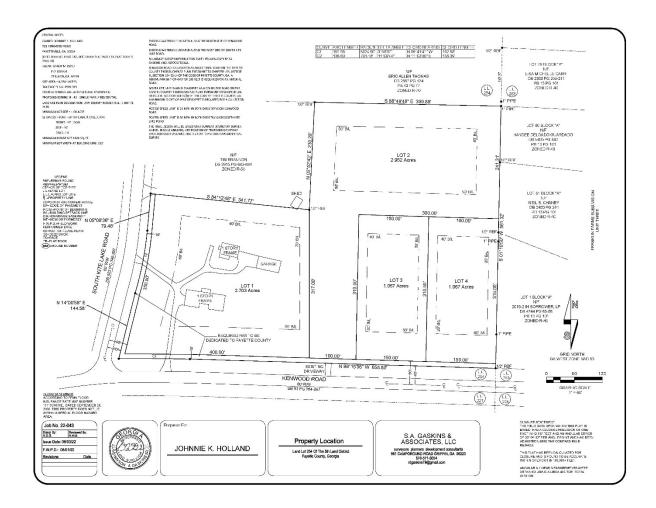

#### **PUBLIC HEARING:**

- 4. Consideration of a new 2022/2023 Retail Alcohol Beer and Wine License (C22-00943) for Azhar Khan, doing business as Mini Mart, which is located at 1467 Hwy 92 North, Fayetteville, GA 30214.
- 5. Consideration of Petition No. 1322-22, Robert C. Shell, Owner; LDO Fayette, LLC, represented by Patrice Frady, Agent, request to rezone 12.582 acres from A-R to C-C to develop a convenience store with fuels sales and with retail tenant space; property located in Land Lot 8 of the 6th District and fronts on Padgett Road and S.R. 85/74. This item was tabled at the October 27, 2022 Board meeting.
- 6. Consideration of Petition No. 1323-22, Johnnie K. Holland, Owner; Randy Boyd, Agent request to rezone 8.056 acres from A-R to R-45 to develop four (4) single-family residential lots; property located in Land Lot(s) 254 of the 5th District and fronts on Kenwood Road and South Kite Lake Road. This item was tabled at the October 27, 2022 meeting.
- 7. Consideration of Petition No. 1324-22-A; Tyrone 54, LLC & BBWJ, LLC, Owners; Matt Dahlhauser, Agent. Request to rezone 5.615 acres from C-C to C-H to develop a multi-use commercial center, including a convenience store, car wash,