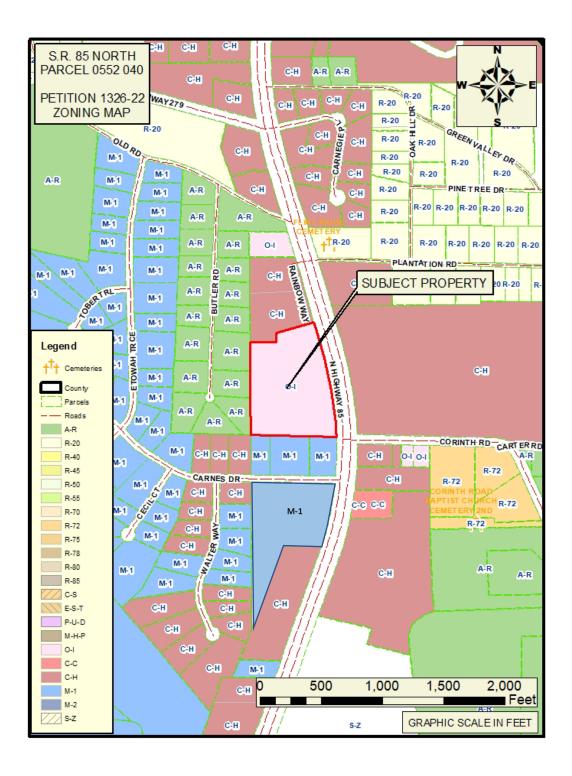

- 8. Consideration of Petition No. 1324-22-B; Tyrone 54, LLC & BBWJ, LLC, Owners; Matt Dahlhauser, Agent. Request to rezone 0.331 acres from C-C to C-H to develop a multi-use commercial center, including a convenience store, car wash, interior access self-storage and a quick-serve restaurant with drive-through; property located in Land Lot(s) 26 of the 7th District and fronts on Tyrone Road. This item was tabled at the October 27, 2022 Board meeting.
- 9. Consideration of Petition No. 1324-22-C; Tyrone 54, LLC & BBWJ, LLC, Owners; Matt Dahlhauser, Agent request to rezone 1.993 acres from C-C to C-H to develop a multi-use commercial center, including a convenience store, car wash, interior access self-storage and a quick-serve restaurant with drive-through; property located in Land Lot(s) 25 of the 7th District and fronts on Tyrone Road. This item was tabled at the October 27, 2022 Board meeting.
- 10. Consideration of Petition No.1324-22-D; Tyrone 54, LLC & BBWJ, LLC, Owners; Matt Dahlhauser, Agent request to rezone 1.948 acres from C-C to C-H to develop a multi-use commercial center, including a convenience store, car wash, interior access self-storage and a quick-serve restaurant with drive-through; property located in Land Lot(s) 25 of the 7th District and fronts on Tyrone Road. This item was tabled at the October 27, 2022 Board meeting.
- 11. Consideration of Petition No. 1326-22; Amina Zakaria, Omar Zakaria, Saed Zakaria and Hassan Zakaria, Owners; Nazim Khan, Applicant, Steven Jones, Attorney, Agent, request to rezone 13.035 acres from O-I to C-H to develop a truck parking facility; property located in Land Lot(s) 233 of the 5th District and fronts on Highway 85 North.
- 12. Consideration of Petition No. 1327-22; 130 Carnes Drive LLC, Owners; David Weinstein, Attorney, Agent, request to rezone 1.0 acres from C-H to M-1 to establish an auto paint and body shop; property located in Land Lot(s) 217 of the 5th District fronts on Carnes Drive and Walter Way.
- 13. Consideration of Petition No. 1328-22; Golden Development Company, LLC, Owners; CK Spacemax, LLC, Applicant; Ellen W. Smith, Attorney, Agent, request to rezone 9.022 acres from A-R to C-H to develop a self-storage facility; property located in Land Lot(s) 137 of the 5th District and fronts on Highway 54 East.