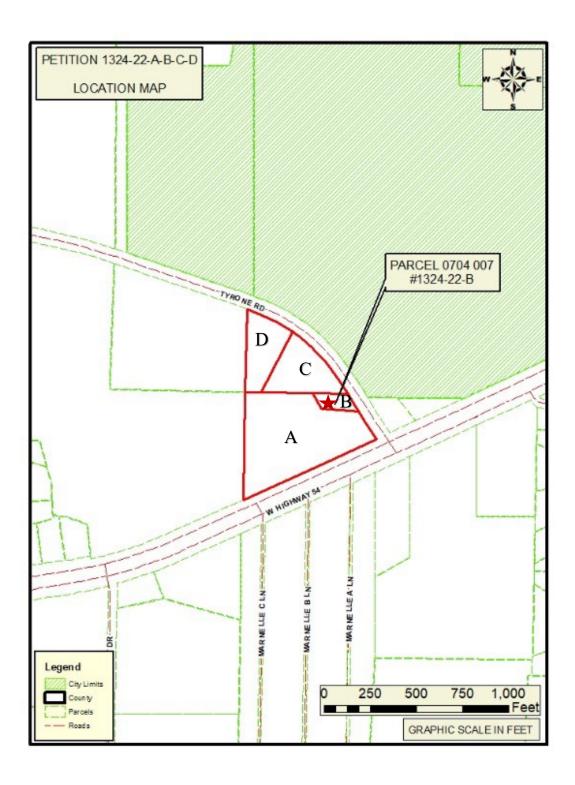

- 8. Consideration of Petition No. 1324-22-B; Tyrone 54, LLC & BBWJ, LLC, Owners; Matt Dahlhauser, Agent. Request to rezone 0.331 acres from C-C to C-H to develop a multi-use commercial center, including a convenience store, car wash, interior access self-storage and a quick-serve restaurant with drive-through; property located in Land Lot(s) 26 of the 7th District and fronts on Tyrone Road. This item was tabled at the October 27, 2022 Board meeting.
- 9. Consideration of Petition No. 1324-22-C; Tyrone 54, LLC & BBWJ, LLC, Owners; Matt Dahlhauser, Agent request to rezone 1.993 acres from C-C to C-H to develop a multi-use commercial center, including a convenience store, car wash, interior access self-storage and a quick-serve restaurant with drive-through; property located in Land Lot(s) 25 of the 7th District and fronts on Tyrone Road. This item was tabled at the October 27, 2022 Board meeting.
- 10. Consideration of Petition No.1324-22-D; Tyrone 54, LLC & BBWJ, LLC, Owners; Matt Dahlhauser, Agent request to rezone 1.948 acres from C-C to C-H to develop a multi-use commercial center, including a convenience store, car wash, interior access self-storage and a quick-serve restaurant with drive-through; property located in Land Lot(s) 25 of the 7th District and fronts on Tyrone Road. This item was tabled at the October 27, 2022 Board meeting.
- 11. Consideration of Petition No. 1326-22; Amina Zakaria, Omar Zakaria, Saed Zakaria and Hassan Zakaria, Owners; Nazim Khan, Applicant, Steven Jones, Attorney, Agent, request to rezone 13.035 acres from O-I to C-H to develop a truck parking facility; property located in Land Lot(s) 233 of the 5th District and fronts on Highway 85 North.
- 12. Consideration of Petition No. 1327-22; 130 Carnes Drive LLC, Owners; David Weinstein, Attorney, Agent, request to rezone 1.0 acres from C-H to M-1 to establish an auto paint and body shop; property located in Land Lot(s) 217 of the 5th District fronts on Carnes Drive and Walter Way.
- 13. Consideration of Petition No. 1328-22; Golden Development Company, LLC, Owners; CK Spacemax, LLC, Applicant; Ellen W. Smith, Attorney, Agent, request to rezone 9.022 acres from A-R to C-H to develop a self-storage facility; property located in Land Lot(s) 137 of the 5th District and fronts on Highway 54 East.