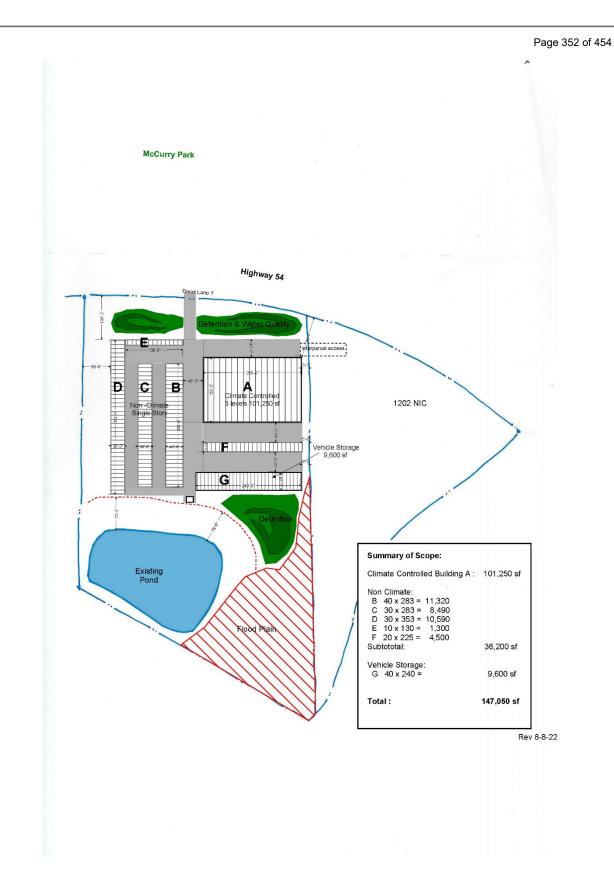

- 8. Consideration of Petition No. 1324-22-B; Tyrone 54, LLC & BBWJ, LLC, Owners; Matt Dahlhauser, Agent. Request to rezone 0.331 acres from C-C to C-H to develop a multi-use commercial center, including a convenience store, car wash, interior access self-storage and a quick-serve restaurant with drive-through; property located in Land Lot(s) 26 of the 7th District and fronts on Tyrone Road. This item was tabled at the October 27, 2022 Board meeting.
- 9. Consideration of Petition No. 1324-22-C; Tyrone 54, LLC & BBWJ, LLC, Owners; Matt Dahlhauser, Agent request to rezone 1.993 acres from C-C to C-H to develop a multi-use commercial center, including a convenience store, car wash, interior access self-storage and a quick-serve restaurant with drive-through; property located in Land Lot(s) 25 of the 7th District and fronts on Tyrone Road. This item was tabled at the October 27, 2022 Board meeting.
- 10. Consideration of Petition No.1324-22-D; Tyrone 54, LLC & BBWJ, LLC, Owners; Matt Dahlhauser, Agent request to rezone 1.948 acres from C-C to C-H to develop a multi-use commercial center, including a convenience store, car wash, interior access self-storage and a quick-serve restaurant with drive-through; property located in Land Lot(s) 25 of the 7th District and fronts on Tyrone Road. This item was tabled at the October 27, 2022 Board meeting.
- 11. Consideration of Petition No. 1326-22; Amina Zakaria, Omar Zakaria, Saed Zakaria and Hassan Zakaria, Owners; Nazim Khan, Applicant, Steven Jones, Attorney, Agent, request to rezone 13.035 acres from O-I to C-H to develop a truck parking facility; property located in Land Lot(s) 233 of the 5th District and fronts on Highway 85 North.
- 12. Consideration of Petition No. 1327-22; 130 Carnes Drive LLC, Owners; David Weinstein, Attorney, Agent, request to rezone 1.0 acres from C-H to M-1 to establish an auto paint and body shop; property located in Land Lot(s) 217 of the 5th District fronts on Carnes Drive and Walter Way.
- 13. Consideration of Petition No. 1328-22; Golden Development Company, LLC, Owners; CK Spacemax, LLC, Applicant; Ellen W. Smith, Attorney, Agent, request to rezone 9.022 acres from A-R to C-H to develop a self-storage facility; property located in Land Lot(s) 137 of the 5th District and fronts on Highway 54 East.