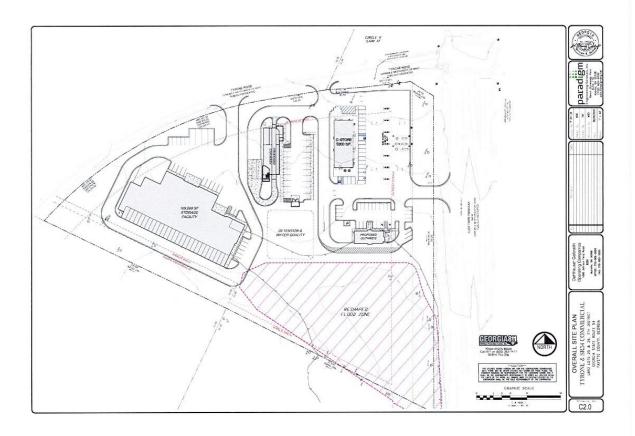

- 8. Consideration of Petition No. 1324-22-B; Tyrone 54, LLC & BBWJ, LLC, Owners; Matt Dahlhauser, Agent. Request to rezone 0.331 acres from C-C to C-H to develop a multi-use commercial center, including a convenience store, car wash, interior access self-storage and a quick-serve restaurant with drive-through; property located in Land Lot(s) 26 of the 7th District and fronts on Tyrone Road. This item was tabled at the October 27, 2022 Board meeting.
- 9. Consideration of Petition No. 1324-22-C; Tyrone 54, LLC & BBWJ, LLC, Owners; Matt Dahlhauser, Agent request to rezone 1.993 acres from C-C to C-H to develop a multi-use commercial center, including a convenience store, car wash, interior access self-storage and a quick-serve restaurant with drive-through; property located in Land Lot(s) 25 of the 7th District and fronts on Tyrone Road. This item was tabled at the October 27, 2022 Board meeting.
- 10. Consideration of Petition No.1324-22-D; Tyrone 54, LLC & BBWJ, LLC, Owners; Matt Dahlhauser, Agent request to rezone 1.948 acres from C-C to C-H to develop a multi-use commercial center, including a convenience store, car wash, interior access self-storage and a quick-serve restaurant with drive-through; property located in Land Lot(s) 25 of the 7th District and fronts on Tyrone Road. This item was tabled at the October 27, 2022 Board meeting.
- 11. Consideration of Petition No. 1326-22; Amina Zakaria, Omar Zakaria, Saed Zakaria and Hassan Zakaria, Owners; Nazim Khan, Applicant, Steven Jones, Attorney, Agent, request to rezone 13.035 acres from O-I to C-H to develop a truck parking facility; property located in Land Lot(s) 233 of the 5th District and fronts on Highway 85 North.
- 12. Consideration of Petition No. 1327-22; 130 Carnes Drive LLC, Owners; David Weinstein, Attorney, Agent, request to rezone 1.0 acres from C-H to M-1 to establish an auto paint and body shop; property located in Land Lot(s) 217 of the 5th District fronts on Carnes Drive and Walter Way.
- 13. Consideration of Petition No. 1328-22; Golden Development Company, LLC, Owners; CK Spacemax, LLC, Applicant; Ellen W. Smith, Attorney, Agent, request to rezone 9.022 acres from A-R to C-H to develop a self-storage facility; property located in Land Lot(s) 137 of the 5th District and fronts on Highway 54 East.