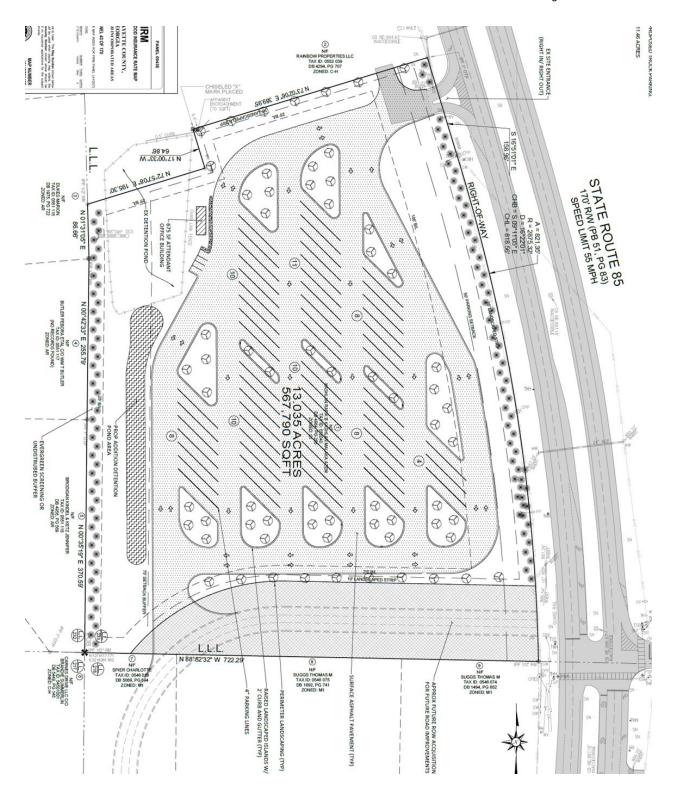

- 8. Consideration of Petition No. 1324-22-B; Tyrone 54, LLC & BBWJ, LLC, Owners; Matt Dahlhauser, Agent. Request to rezone 0.331 acres from C-C to C-H to develop a multi-use commercial center, including a convenience store, car wash, interior access self-storage and a quick-serve restaurant with drive-through; property located in Land Lot(s) 26 of the 7th District and fronts on Tyrone Road. This item was tabled at the October 27, 2022 Board meeting.
- 9. Consideration of Petition No. 1324-22-C; Tyrone 54, LLC & BBWJ, LLC, Owners; Matt Dahlhauser, Agent request to rezone 1.993 acres from C-C to C-H to develop a multi-use commercial center, including a convenience store, car wash, interior access self-storage and a quick-serve restaurant with drive-through; property located in Land Lot(s) 25 of the 7th District and fronts on Tyrone Road. This item was tabled at the October 27, 2022 Board meeting.
- 10. Consideration of Petition No.1324-22-D; Tyrone 54, LLC & BBWJ, LLC, Owners; Matt Dahlhauser, Agent request to rezone 1.948 acres from C-C to C-H to develop a multi-use commercial center, including a convenience store, car wash, interior access self-storage and a quick-serve restaurant with drive-through; property located in Land Lot(s) 25 of the 7th District and fronts on Tyrone Road. This item was tabled at the October 27, 2022 Board meeting.
- 11. Consideration of Petition No. 1326-22; Amina Zakaria, Omar Zakaria, Saed Zakaria and Hassan Zakaria, Owners; Nazim Khan, Applicant, Steven Jones, Attorney, Agent, request to rezone 13.035 acres from O-I to C-H to develop a truck parking facility; property located in Land Lot(s) 233 of the 5th District and fronts on Highway 85 North.
- 12. Consideration of Petition No. 1327-22; 130 Carnes Drive LLC, Owners; David Weinstein, Attorney, Agent, request to rezone 1.0 acres from C-H to M-1 to establish an auto paint and body shop; property located in Land Lot(s) 217 of the 5th District fronts on Carnes Drive and Walter Way.
- 13. Consideration of Petition No. 1328-22; Golden Development Company, LLC, Owners; CK Spacemax, LLC, Applicant; Ellen W. Smith, Attorney, Agent, request to rezone 9.022 acres from A-R to C-H to develop a self-storage facility; property located in Land Lot(s) 137 of the 5th District and fronts on Highway 54 East.