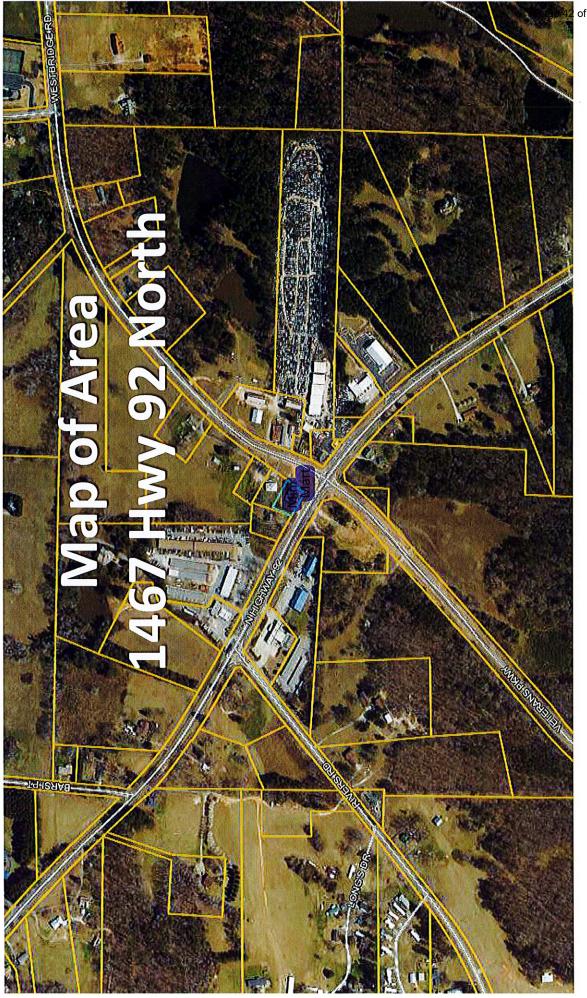

#### **PUBLIC HEARING:**

- 4. Consideration of a new 2022/2023 Retail Alcohol Beer and Wine License (C22-00943) for Azhar Khan, doing business as Mini Mart, which is located at 1467 Hwy 92 North, Fayetteville, GA 30214.
- 5. Consideration of Petition No. 1322-22, Robert C. Shell, Owner; LDO Fayette, LLC, represented by Patrice Frady, Agent, request to rezone 12.582 acres from A-R to C-C to develop a convenience store with fuels sales and with retail tenant space; property located in Land Lot 8 of the 6th District and fronts on Padgett Road and S.R. 85/74. This item was tabled at the October 27, 2022 Board meeting.
- 6. Consideration of Petition No. 1323-22, Johnnie K. Holland, Owner; Randy Boyd, Agent request to rezone 8.056 acres from A-R to R-45 to develop four (4) single-family residential lots; property located in Land Lot(s) 254 of the 5th District and fronts on Kenwood Road and South Kite Lake Road. This item was tabled at the October 27, 2022 meeting.
- 7. Consideration of Petition No. 1324-22-A; Tyrone 54, LLC & BBWJ, LLC, Owners; Matt Dahlhauser, Agent. Request to rezone 5.615 acres from C-C to C-H to develop a multi-use commercial center, including a convenience store, car wash,