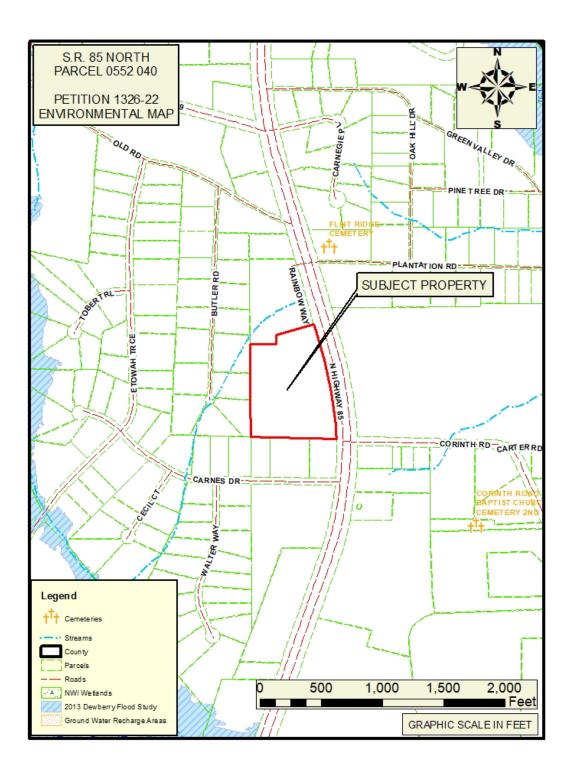

- 8. Consideration of Petition No. 1324-22-B; Tyrone 54, LLC & BBWJ, LLC, Owners; Matt Dahlhauser, Agent. Request to rezone 0.331 acres from C-C to C-H to develop a multi-use commercial center, including a convenience store, car wash, interior access self-storage and a quick-serve restaurant with drive-through; property located in Land Lot(s) 26 of the 7th District and fronts on Tyrone Road. This item was tabled at the October 27, 2022 Board meeting.
- 9. Consideration of Petition No. 1324-22-C; Tyrone 54, LLC & BBWJ, LLC, Owners; Matt Dahlhauser, Agent request to rezone 1.993 acres from C-C to C-H to develop a multi-use commercial center, including a convenience store, car wash, interior access self-storage and a quick-serve restaurant with drive-through; property located in Land Lot(s) 25 of the 7th District and fronts on Tyrone Road. This item was tabled at the October 27, 2022 Board meeting.
- 10. Consideration of Petition No.1324-22-D; Tyrone 54, LLC & BBWJ, LLC, Owners; Matt Dahlhauser, Agent request to rezone 1.948 acres from C-C to C-H to develop a multi-use commercial center, including a convenience store, car wash, interior access self-storage and a quick-serve restaurant with drive-through; property located in Land Lot(s) 25 of the 7th District and fronts on Tyrone Road. This item was tabled at the October 27, 2022 Board meeting.
- 11. Consideration of Petition No. 1326-22; Amina Zakaria, Omar Zakaria, Saed Zakaria and Hassan Zakaria, Owners; Nazim Khan, Applicant, Steven Jones, Attorney, Agent, request to rezone 13.035 acres from O-I to C-H to develop a truck parking facility; property located in Land Lot(s) 233 of the 5th District and fronts on Highway 85 North.
- 12. Consideration of Petition No. 1327-22; 130 Carnes Drive LLC, Owners; David Weinstein, Attorney, Agent, request to rezone 1.0 acres from C-H to M-1 to establish an auto paint and body shop; property located in Land Lot(s) 217 of the 5th District fronts on Carnes Drive and Walter Way.
- 13. Consideration of Petition No. 1328-22; Golden Development Company, LLC, Owners; CK Spacemax, LLC, Applicant; Ellen W. Smith, Attorney, Agent, request to rezone 9.022 acres from A-R to C-H to develop a self-storage facility; property located in Land Lot(s) 137 of the 5th District and fronts on Highway 54 East.