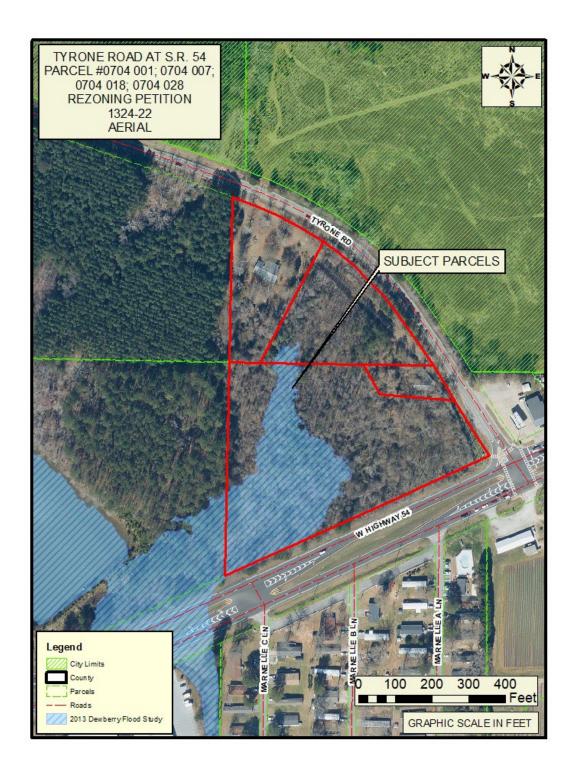

interior access self-storage and a quick-serve restaurant with drive-through; property located in Land Lot(s) 26 of the 7th District; fronts on State Route 54 and Tyrone Road. This item was tabled at the October 27, 2022 Board meeting.

- 8. Consideration of Petition No. 1324-22-B; Tyrone 54, LLC & BBWJ, LLC, Owners; Matt Dahlhauser, Agent. Request to rezone 0.331 acres from C-C to C-H to develop a multi-use commercial center, including a convenience store, car wash, interior access self-storage and a quick-serve restaurant with drive-through; property located in Land Lot(s) 26 of the 7th District and fronts on Tyrone Road. This item was tabled at the October 27, 2022 Board meeting.
- 9. Consideration of Petition No. 1324-22-C; Tyrone 54, LLC & BBWJ, LLC, Owners; Matt Dahlhauser, Agent request to rezone 1.993 acres from C-C to C-H to develop a multi-use commercial center, including a convenience store, car wash, interior access self-storage and a quick-serve restaurant with drive-through; property located in Land Lot(s) 25 of the 7th District and fronts on Tyrone Road. This item was tabled at the October 27, 2022 Board meeting.
- 10. Consideration of Petition No.1324-22-D; Tyrone 54, LLC & BBWJ, LLC, Owners; Matt Dahlhauser, Agent request to rezone 1.948 acres from C-C to C-H to develop a multi-use commercial center, including a convenience store, car wash, interior access self-storage and a quick-serve restaurant with drive-through; property located in Land Lot(s) 25 of the 7th District and fronts on Tyrone Road. This item was tabled at the October 27, 2022 Board meeting.
- 11. Consideration of Petition No. 1326-22; Amina Zakaria, Omar Zakaria, Saed Zakaria and Hassan Zakaria, Owners; Nazim Khan, Applicant, Steven Jones, Attorney, Agent, request to rezone 13.035 acres from O-I to C-H to develop a truck parking facility; property located in Land Lot(s) 233 of the 5th District and fronts on Highway 85 North.
- 12. Consideration of Petition No. 1327-22; 130 Carnes Drive LLC, Owners; David Weinstein, Attorney, Agent, request to rezone 1.0 acres from C-H to M-1 to establish an auto paint and body shop; property located in Land Lot(s) 217 of the 5th District fronts on Carnes Drive and Walter Way.
- 13. Consideration of Petition No. 1328-22; Golden Development Company, LLC, Owners; CK Spacemax, LLC, Applicant; Ellen W. Smith, Attorney, Agent, request to rezone 9.022 acres from A-R to C-H to develop a self-storage facility; property located in Land Lot(s) 137 of the 5th District and fronts on Highway 54 East.