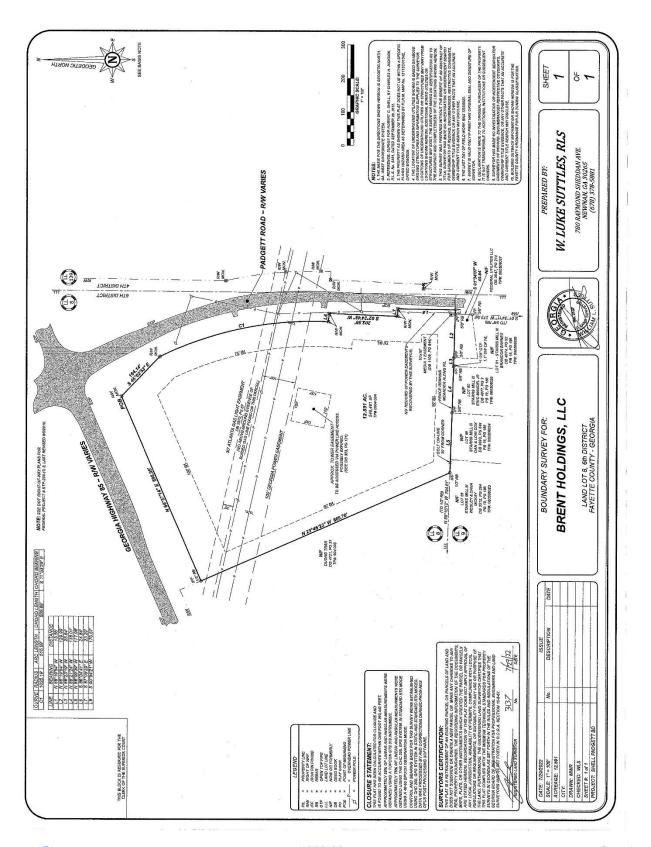

#### **PUBLIC HEARING:**

- 4. Consideration of a new 2022/2023 Retail Alcohol Beer and Wine License (C22-00943) for Azhar Khan, doing business as Mini Mart, which is located at 1467 Hwy 92 North, Fayetteville, GA 30214.
- 5. Consideration of Petition No. 1322-22, Robert C. Shell, Owner; LDO Fayette, LLC, represented by Patrice Frady, Agent, request to rezone 12.582 acres from A-R to C-C to develop a convenience store with fuels sales and with retail tenant space; property located in Land Lot 8 of the 6th District and fronts on Padgett Road and S.R. 85/74. This item was tabled at the October 27, 2022 Board meeting.
- 6. Consideration of Petition No. 1323-22, Johnnie K. Holland, Owner; Randy Boyd, Agent request to rezone 8.056 acres from A-R to R-45 to develop four (4) single-family residential lots; property located in Land Lot(s) 254 of the 5th District and fronts on Kenwood Road and South Kite Lake Road. This item was tabled at the October 27, 2022 meeting.
- 7. Consideration of Petition No. 1324-22-A; Tyrone 54, LLC & BBWJ, LLC, Owners; Matt Dahlhauser, Agent. Request to rezone 5.615 acres from C-C to C-H to develop a multi-use commercial center, including a convenience store, car wash,