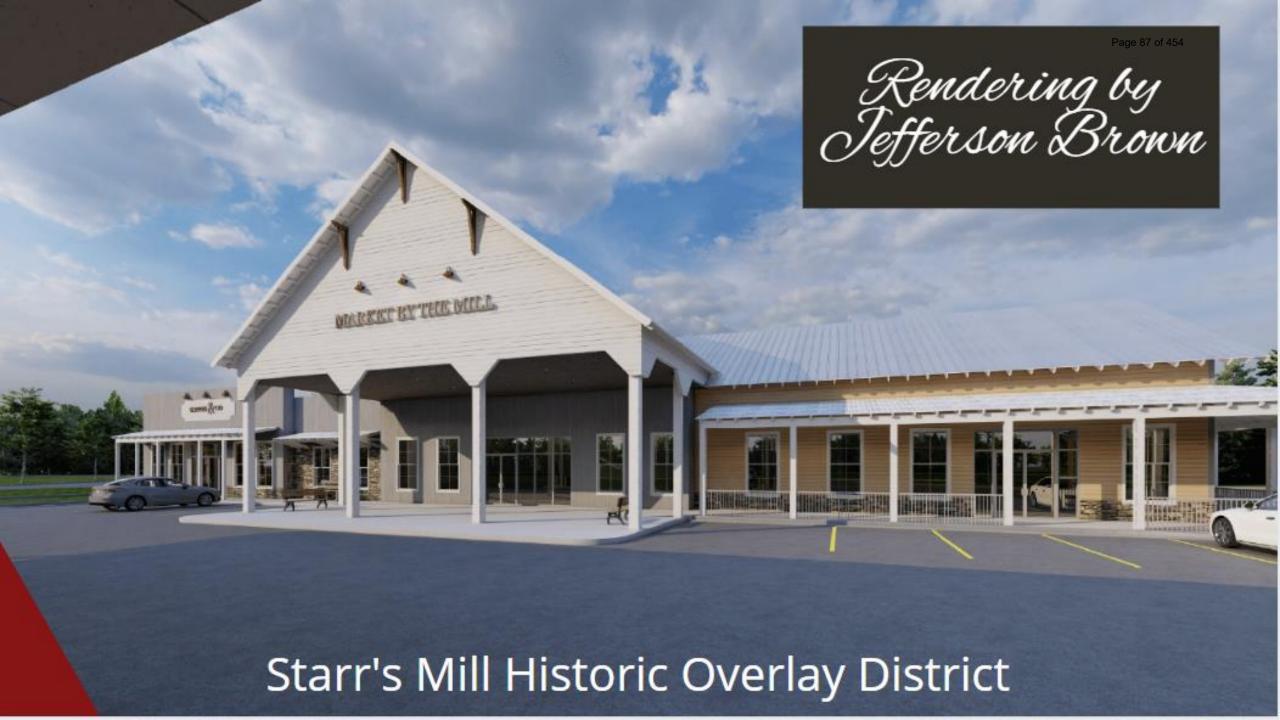

#### **PUBLIC HEARING:**

- 4. Consideration of a new 2022/2023 Retail Alcohol Beer and Wine License (C22-00943) for Azhar Khan, doing business as Mini Mart, which is located at 1467 Hwy 92 North, Fayetteville, GA 30214.
- 5. Consideration of Petition No. 1322-22, Robert C. Shell, Owner; LDO Fayette, LLC, represented by Patrice Frady, Agent, request to rezone 12.582 acres from A-R to C-C to develop a convenience store with fuels sales and with retail tenant space; property located in Land Lot 8 of the 6th District and fronts on Padgett Road and S.R. 85/74. This item was tabled at the October 27, 2022 Board meeting.
- 6. Consideration of Petition No. 1323-22, Johnnie K. Holland, Owner; Randy Boyd, Agent request to rezone 8.056 acres from A-R to R-45 to develop four (4) single-family residential lots; property located in Land Lot(s) 254 of the 5th District and fronts on Kenwood Road and South Kite Lake Road. This item was tabled at the October 27, 2022 meeting.
- 7. Consideration of Petition No. 1324-22-A; Tyrone 54, LLC & BBWJ, LLC, Owners; Matt Dahlhauser, Agent. Request to rezone 5.615 acres from C-C to C-H to develop a multi-use commercial center, including a convenience store, car wash,