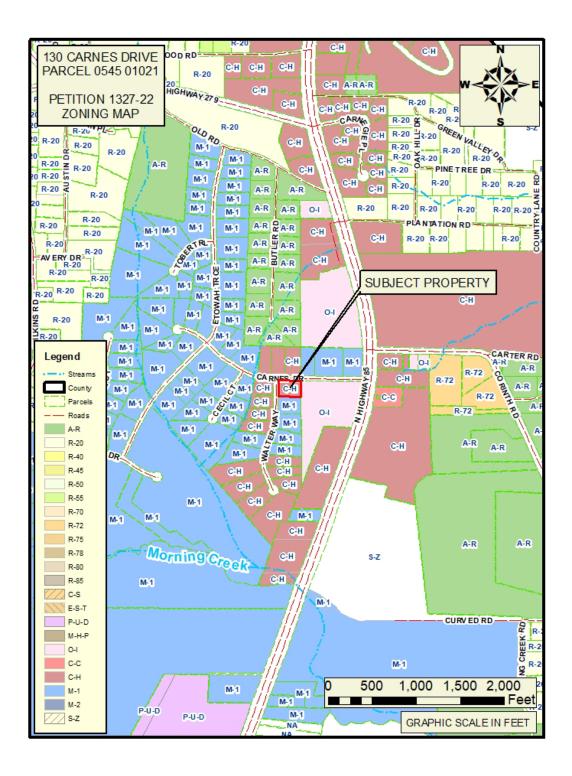

- 8. Consideration of Petition No. 1324-22-B; Tyrone 54, LLC & BBWJ, LLC, Owners; Matt Dahlhauser, Agent. Request to rezone 0.331 acres from C-C to C-H to develop a multi-use commercial center, including a convenience store, car wash, interior access self-storage and a quick-serve restaurant with drive-through; property located in Land Lot(s) 26 of the 7th District and fronts on Tyrone Road. This item was tabled at the October 27, 2022 Board meeting.
- 9. Consideration of Petition No. 1324-22-C; Tyrone 54, LLC & BBWJ, LLC, Owners; Matt Dahlhauser, Agent request to rezone 1.993 acres from C-C to C-H to develop a multi-use commercial center, including a convenience store, car wash, interior access self-storage and a quick-serve restaurant with drive-through; property located in Land Lot(s) 25 of the 7th District and fronts on Tyrone Road. This item was tabled at the October 27, 2022 Board meeting.
- 10. Consideration of Petition No.1324-22-D; Tyrone 54, LLC & BBWJ, LLC, Owners; Matt Dahlhauser, Agent request to rezone 1.948 acres from C-C to C-H to develop a multi-use commercial center, including a convenience store, car wash, interior access self-storage and a quick-serve restaurant with drive-through; property located in Land Lot(s) 25 of the 7th District and fronts on Tyrone Road. This item was tabled at the October 27, 2022 Board meeting.
- 11. Consideration of Petition No. 1326-22; Amina Zakaria, Omar Zakaria, Saed Zakaria and Hassan Zakaria, Owners; Nazim Khan, Applicant, Steven Jones, Attorney, Agent, request to rezone 13.035 acres from O-I to C-H to develop a truck parking facility; property located in Land Lot(s) 233 of the 5th District and fronts on Highway 85 North.
- 12. Consideration of Petition No. 1327-22; 130 Carnes Drive LLC, Owners; David Weinstein, Attorney, Agent, request to rezone 1.0 acres from C-H to M-1 to establish an auto paint and body shop; property located in Land Lot(s) 217 of the 5th District fronts on Carnes Drive and Walter Way.
- 13. Consideration of Petition No. 1328-22; Golden Development Company, LLC, Owners; CK Spacemax, LLC, Applicant; Ellen W. Smith, Attorney, Agent, request to rezone 9.022 acres from A-R to C-H to develop a self-storage facility; property located in Land Lot(s) 137 of the 5th District and fronts on Highway 54 East.