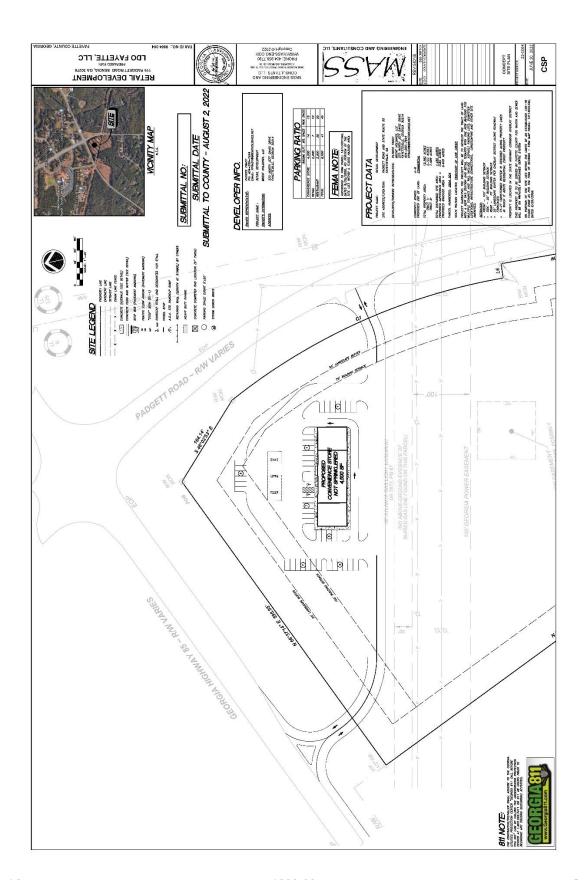

#### **PUBLIC HEARING:**

- 4. Consideration of a new 2022/2023 Retail Alcohol Beer and Wine License (C22-00943) for Azhar Khan, doing business as Mini Mart, which is located at 1467 Hwy 92 North, Fayetteville, GA 30214.
- 5. Consideration of Petition No. 1322-22, Robert C. Shell, Owner; LDO Fayette, LLC, represented by Patrice Frady, Agent, request to rezone 12.582 acres from A-R to C-C to develop a convenience store with fuels sales and with retail tenant space; property located in Land Lot 8 of the 6th District and fronts on Padgett Road and S.R. 85/74. This item was tabled at the October 27, 2022 Board meeting.
- 6. Consideration of Petition No. 1323-22, Johnnie K. Holland, Owner; Randy Boyd, Agent request to rezone 8.056 acres from A-R to R-45 to develop four (4) single-family residential lots; property located in Land Lot(s) 254 of the 5th District and fronts on Kenwood Road and South Kite Lake Road. This item was tabled at the October 27, 2022 meeting.
- 7. Consideration of Petition No. 1324-22-A; Tyrone 54, LLC & BBWJ, LLC, Owners; Matt Dahlhauser, Agent. Request to rezone 5.615 acres from C-C to C-H to develop a multi-use commercial center, including a convenience store, car wash,