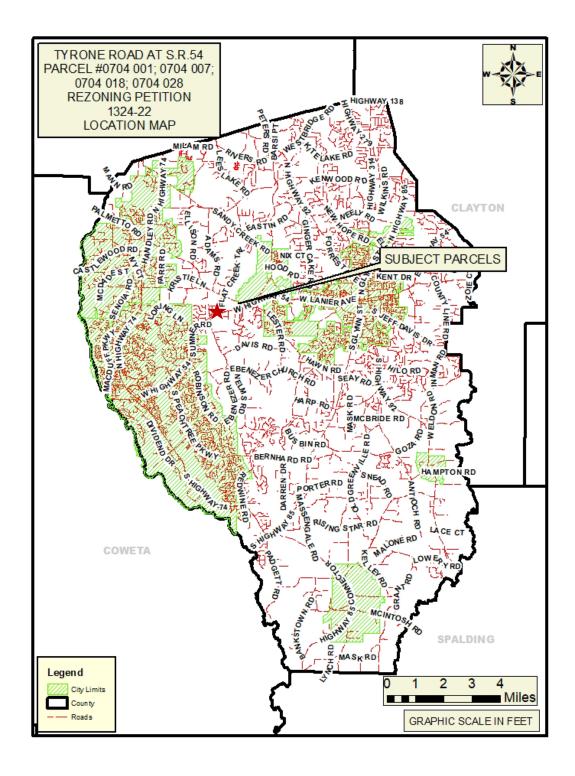

- 8. Consideration of Petition No. 1324-22-B; Tyrone 54, LLC & BBWJ, LLC, Owners; Matt Dahlhauser, Agent. Request to rezone 0.331 acres from C-C to C-H to develop a multi-use commercial center, including a convenience store, car wash, interior access self-storage and a quick-serve restaurant with drive-through; property located in Land Lot(s) 26 of the 7th District and fronts on Tyrone Road. This item was tabled at the October 27, 2022 Board meeting.
- 9. Consideration of Petition No. 1324-22-C; Tyrone 54, LLC & BBWJ, LLC, Owners; Matt Dahlhauser, Agent request to rezone 1.993 acres from C-C to C-H to develop a multi-use commercial center, including a convenience store, car wash, interior access self-storage and a quick-serve restaurant with drive-through; property located in Land Lot(s) 25 of the 7th District and fronts on Tyrone Road. This item was tabled at the October 27, 2022 Board meeting.
- 10. Consideration of Petition No.1324-22-D; Tyrone 54, LLC & BBWJ, LLC, Owners; Matt Dahlhauser, Agent request to rezone 1.948 acres from C-C to C-H to develop a multi-use commercial center, including a convenience store, car wash, interior access self-storage and a quick-serve restaurant with drive-through; property located in Land Lot(s) 25 of the 7th District and fronts on Tyrone Road. This item was tabled at the October 27, 2022 Board meeting.
- 11. Consideration of Petition No. 1326-22; Amina Zakaria, Omar Zakaria, Saed Zakaria and Hassan Zakaria, Owners; Nazim Khan, Applicant, Steven Jones, Attorney, Agent, request to rezone 13.035 acres from O-I to C-H to develop a truck parking facility; property located in Land Lot(s) 233 of the 5th District and fronts on Highway 85 North.
- 12. Consideration of Petition No. 1327-22; 130 Carnes Drive LLC, Owners; David Weinstein, Attorney, Agent, request to rezone 1.0 acres from C-H to M-1 to establish an auto paint and body shop; property located in Land Lot(s) 217 of the 5th District fronts on Carnes Drive and Walter Way.
- 13. Consideration of Petition No. 1328-22; Golden Development Company, LLC, Owners; CK Spacemax, LLC, Applicant; Ellen W. Smith, Attorney, Agent, request to rezone 9.022 acres from A-R to C-H to develop a self-storage facility; property located in Land Lot(s) 137 of the 5th District and fronts on Highway 54 East.

interior access self-storage and a quick-serve restaurant with drive-through; property located in Land Lot(s) 26 of the 7th District; fronts on State Route 54 and Tyrone Road. This item was tabled at the October 27, 2022 Board meeting.