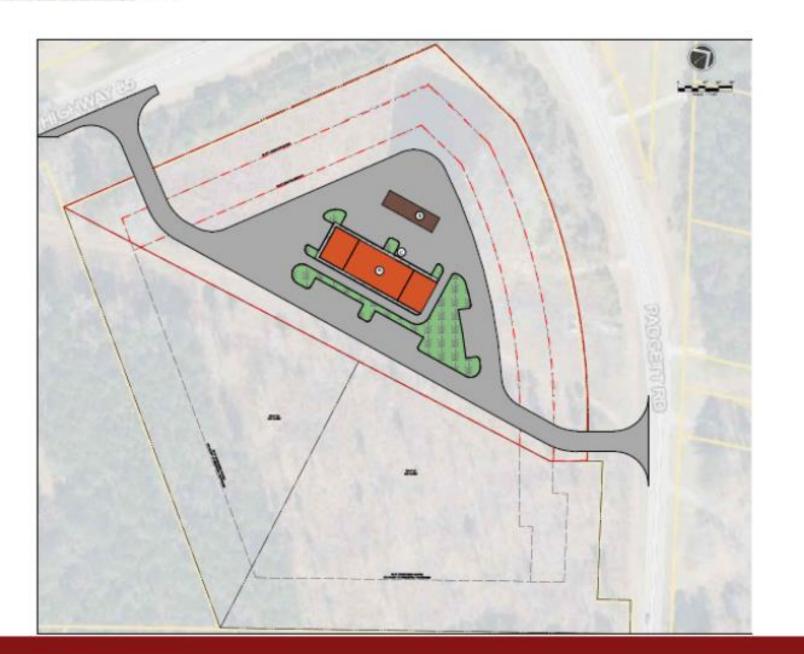

#### **PUBLIC HEARING:**

- 4. Consideration of a new 2022/2023 Retail Alcohol Beer and Wine License (C22-00943) for Azhar Khan, doing business as Mini Mart, which is located at 1467 Hwy 92 North, Fayetteville, GA 30214.
- 5. Consideration of Petition No. 1322-22, Robert C. Shell, Owner; LDO Fayette, LLC, represented by Patrice Frady, Agent, request to rezone 12.582 acres from A-R to C-C to develop a convenience store with fuels sales and with retail tenant space; property located in Land Lot 8 of the 6th District and fronts on Padgett Road and S.R. 85/74. This item was tabled at the October 27, 2022 Board meeting.
- 6. Consideration of Petition No. 1323-22, Johnnie K. Holland, Owner; Randy Boyd, Agent request to rezone 8.056 acres from A-R to R-45 to develop four (4) single-family residential lots; property located in Land Lot(s) 254 of the 5th District and fronts on Kenwood Road and South Kite Lake Road. This item was tabled at the October 27, 2022 meeting.
- 7. Consideration of Petition No. 1324-22-A; Tyrone 54, LLC & BBWJ, LLC, Owners; Matt Dahlhauser, Agent. Request to rezone 5.615 acres from C-C to C-H to develop a multi-use commercial center, including a convenience store, car wash,