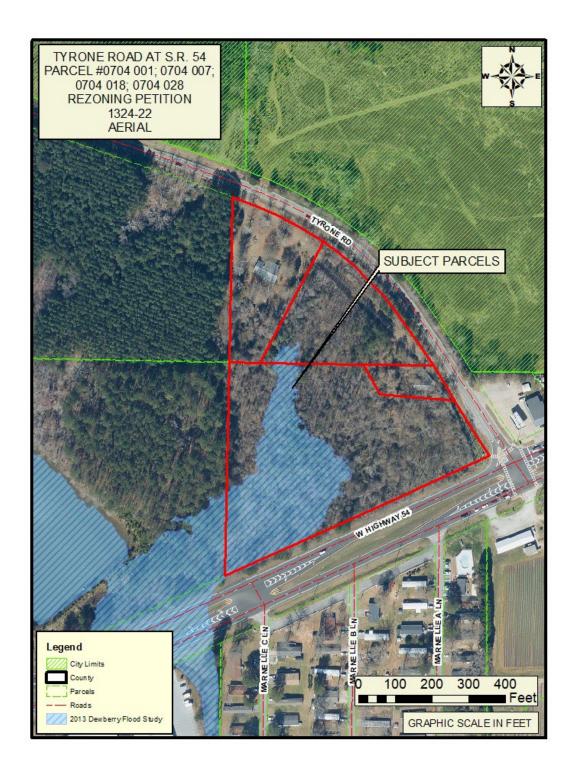

- 8. Consideration of Petition No. 1324-22-B; Tyrone 54, LLC & BBWJ, LLC, Owners; Matt Dahlhauser, Agent. Request to rezone 0.331 acres from C-C to C-H to develop a multi-use commercial center, including a convenience store, car wash, interior access self-storage and a quick-serve restaurant with drive-through; property located in Land Lot(s) 26 of the 7th District and fronts on Tyrone Road. This item was tabled at the October 27, 2022 Board meeting.
- 9. Consideration of Petition No. 1324-22-C; Tyrone 54, LLC & BBWJ, LLC, Owners; Matt Dahlhauser, Agent request to rezone 1.993 acres from C-C to C-H to develop a multi-use commercial center, including a convenience store, car wash, interior access self-storage and a quick-serve restaurant with drive-through; property located in Land Lot(s) 25 of the 7th District and fronts on Tyrone Road. This item was tabled at the October 27, 2022 Board meeting.
- 10. Consideration of Petition No.1324-22-D; Tyrone 54, LLC & BBWJ, LLC, Owners; Matt Dahlhauser, Agent request to rezone 1.948 acres from C-C to C-H to develop a multi-use commercial center, including a convenience store, car wash, interior access self-storage and a quick-serve restaurant with drive-through; property located in Land Lot(s) 25 of the 7th District and fronts on Tyrone Road. This item was tabled at the October 27, 2022 Board meeting.
- 11. Consideration of Petition No. 1326-22; Amina Zakaria, Omar Zakaria, Saed Zakaria and Hassan Zakaria, Owners; Nazim Khan, Applicant, Steven Jones, Attorney, Agent, request to rezone 13.035 acres from O-I to C-H to develop a truck parking facility; property located in Land Lot(s) 233 of the 5th District and fronts on Highway 85 North.
- 12. Consideration of Petition No. 1327-22; 130 Carnes Drive LLC, Owners; David Weinstein, Attorney, Agent, request to rezone 1.0 acres from C-H to M-1 to establish an auto paint and body shop; property located in Land Lot(s) 217 of the 5th District fronts on Carnes Drive and Walter Way.
- 13. Consideration of Petition No. 1328-22; Golden Development Company, LLC, Owners; CK Spacemax, LLC, Applicant; Ellen W. Smith, Attorney, Agent, request to rezone 9.022 acres from A-R to C-H to develop a self-storage facility; property located in Land Lot(s) 137 of the 5th District and fronts on Highway 54 East.