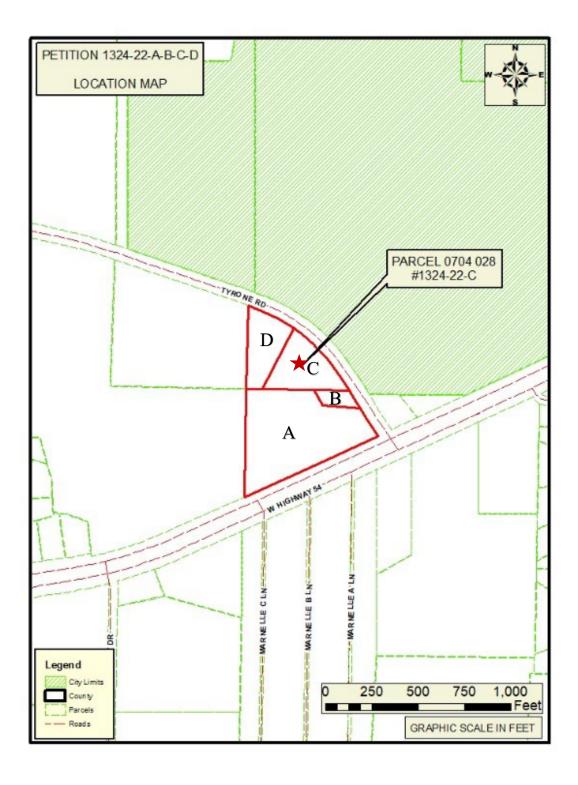

- 8. Consideration of Petition No. 1324-22-B; Tyrone 54, LLC & BBWJ, LLC, Owners; Matt Dahlhauser, Agent. Request to rezone 0.331 acres from C-C to C-H to develop a multi-use commercial center, including a convenience store, car wash, interior access self-storage and a quick-serve restaurant with drive-through; property located in Land Lot(s) 26 of the 7th District and fronts on Tyrone Road. This item was tabled at the October 27, 2022 Board meeting.
- 9. Consideration of Petition No. 1324-22-C; Tyrone 54, LLC & BBWJ, LLC, Owners; Matt Dahlhauser, Agent request to rezone 1.993 acres from C-C to C-H to develop a multi-use commercial center, including a convenience store, car wash, interior access self-storage and a quick-serve restaurant with drive-through; property located in Land Lot(s) 25 of the 7th District and fronts on Tyrone Road. This item was tabled at the October 27, 2022 Board meeting.
- 10. Consideration of Petition No.1324-22-D; Tyrone 54, LLC & BBWJ, LLC, Owners; Matt Dahlhauser, Agent request to rezone 1.948 acres from C-C to C-H to develop a multi-use commercial center, including a convenience store, car wash, interior access self-storage and a quick-serve restaurant with drive-through; property located in Land Lot(s) 25 of the 7th District and fronts on Tyrone Road. This item was tabled at the October 27, 2022 Board meeting.
- 11. Consideration of Petition No. 1326-22; Amina Zakaria, Omar Zakaria, Saed Zakaria and Hassan Zakaria, Owners; Nazim Khan, Applicant, Steven Jones, Attorney, Agent, request to rezone 13.035 acres from O-I to C-H to develop a truck parking facility; property located in Land Lot(s) 233 of the 5th District and fronts on Highway 85 North.
- 12. Consideration of Petition No. 1327-22; 130 Carnes Drive LLC, Owners; David Weinstein, Attorney, Agent, request to rezone 1.0 acres from C-H to M-1 to establish an auto paint and body shop; property located in Land Lot(s) 217 of the 5th District fronts on Carnes Drive and Walter Way.
- 13. Consideration of Petition No. 1328-22; Golden Development Company, LLC, Owners; CK Spacemax, LLC, Applicant; Ellen W. Smith, Attorney, Agent, request to rezone 9.022 acres from A-R to C-H to develop a self-storage facility; property located in Land Lot(s) 137 of the 5th District and fronts on Highway 54 East.

interior access self-storage and a quick-serve restaurant with drive-through; property located in Land Lot(s) 26 of the 7th District; fronts on State Route 54 and Tyrone Road. This item was tabled at the October 27, 2022 Board meeting.