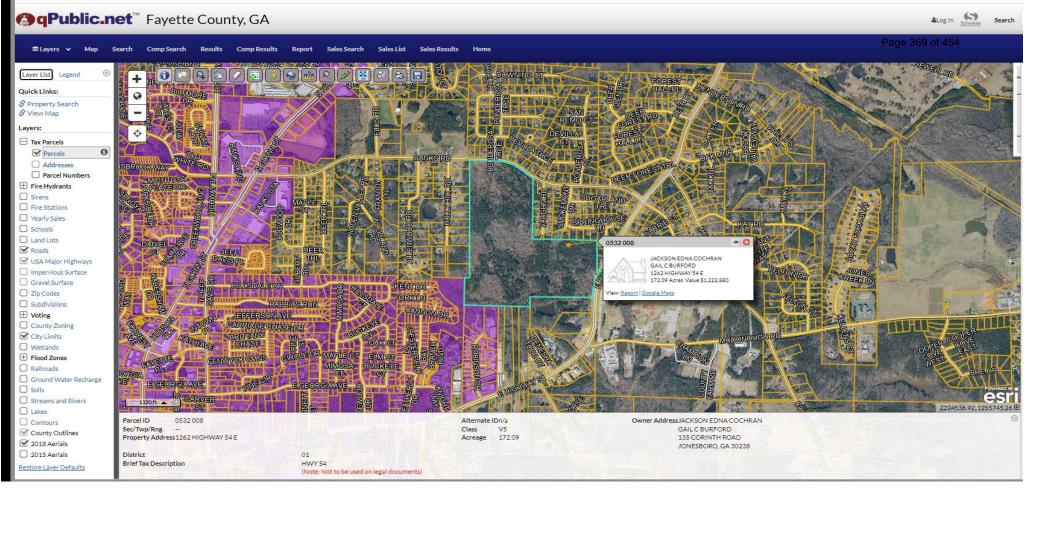

, as recorded in Fayette County, Georgia Records.

Subject to restrictive covenants and easements of record.

TO HAVE AND TO HOLD the said tract or parcel of land, with all and singular the rights, members and appurtenances thereof, to the same being, belonging, or in anywise appertaining, to the only proper use, benefit and behoof of the said Grantee forever in FEE SIMPLE.

Book: 4793 Page: 514 Page 1 of 2 AND THE SAID Grantor will warrant and forever defend the right and title to the above-described property unto the said Grantee against the claims of all persons whomsoever.

IN WITNESS WHEREOF, Grantor has hereunto set grantor's hand and seal this first day and year first above written.

Witness

Charles W. Holden
Chuck Golden
Chuck Golden

Book: 4793 Page: 514 Page 2 of 2



















### **COUNTY AGENDA REQUEST**

| Department:                                                                                   | Fire & Emergency Services                                                                                         | Presenter(s):                                                                                                    | Jeffrey W. Hill, Fir | e Chief              |
|-----------------------------------------------------------------------------------------------|-------------------------------------------------------------------------------------------------------------------|------------------------------------------------------------------------------------------------------------------|----------------------|----------------------|
| Meeting Dat