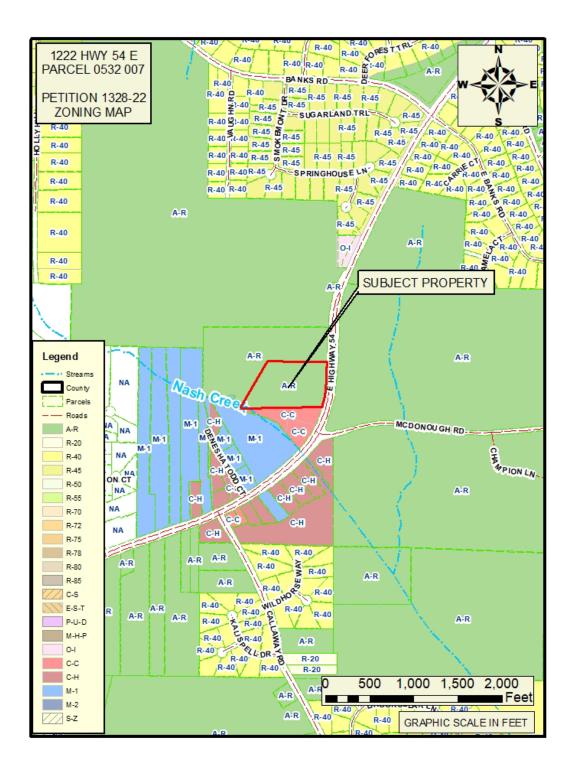

- 8. Consideration of Petition No. 1324-22-B; Tyrone 54, LLC & BBWJ, LLC, Owners; Matt Dahlhauser, Agent. Request to rezone 0.331 acres from C-C to C-H to develop a multi-use commercial center, including a convenience store, car wash, interior access self-storage and a quick-serve restaurant with drive-through; property located in Land Lot(s) 26 of the 7th District and fronts on Tyrone Road. This item was tabled at the October 27, 2022 Board meeting.
- 9. Consideration of Petition No. 1324-22-C; Tyrone 54, LLC & BBWJ, LLC, Owners; Matt Dahlhauser, Agent request to rezone 1.993 acres from C-C to C-H to develop a multi-use commercial center, including a convenience store, car wash, interior access self-storage and a quick-serve restaurant with drive-through; property located in Land Lot(s) 25 of the 7th District and fronts on Tyrone Road. This item was tabled at the October 27, 2022 Board meeting.
- 10. Consideration of Petition No.1324-22-D; Tyrone 54, LLC & BBWJ, LLC, Owners; Matt Dahlhauser, Agent request to rezone 1.948 acres from C-C to C-H to develop a multi-use commercial center, including a convenience store, car wash, interior access self-storage and a quick-serve restaurant with drive-through; property located in Land Lot(s) 25 of the 7th District and fronts on Tyrone Road. This item was tabled at the October 27, 2022 Board meeting.
- 11. Consideration of Petition No. 1326-22; Amina Zakaria, Omar Zakaria, Saed Zakaria and Hassan Zakaria, Owners; Nazim Khan, Applicant, Steven Jones, Attorney, Agent, request to rezone 13.035 acres from O-I to C-H to develop a truck parking facility; property located in Land Lot(s) 233 of the 5th District and fronts on Highway 85 North.
- 12. Consideration of Petition No. 1327-22; 130 Carnes Drive LLC, Owners; David Weinstein, Attorney, Agent, request to rezone 1.0 acres from C-H to M-1 to establish an auto paint and body shop; property located in Land Lot(s) 217 of the 5th District fronts on Carnes Drive and Walter Way.
- 13. Consideration of Petition No. 1328-22; Golden Development Company, LLC, Owners; CK Spacemax, LLC, Applicant; Ellen W. Smith, Attorney, Agent, request to rezone 9.022 acres from A-R to C-H to develop a self-storage facility; property located in Land Lot(s) 137 of the 5th District and fronts on Highway 54 East.