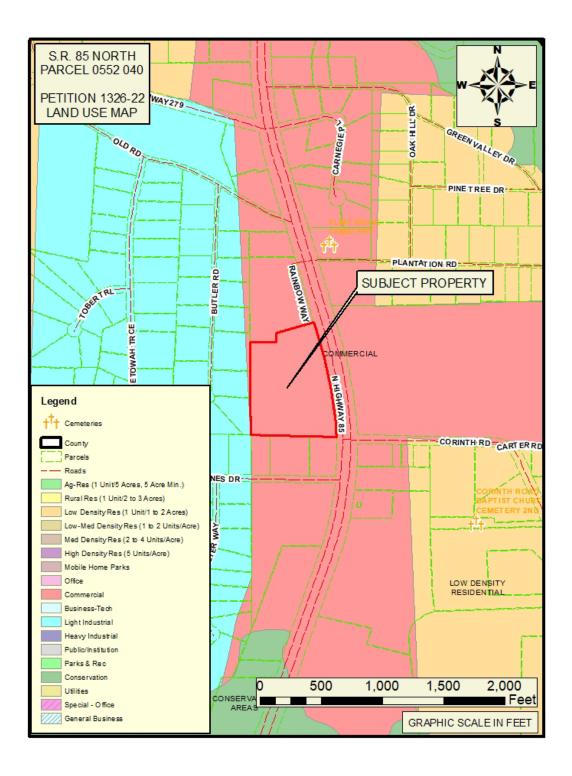

- 8. Consideration of Petition No. 1324-22-B; Tyrone 54, LLC & BBWJ, LLC, Owners; Matt Dahlhauser, Agent. Request to rezone 0.331 acres from C-C to C-H to develop a multi-use commercial center, including a convenience store, car wash, interior access self-storage and a quick-serve restaurant with drive-through; property located in Land Lot(s) 26 of the 7th District and fronts on Tyrone Road. This item was tabled at the October 27, 2022 Board meeting.
- 9. Consideration of Petition No. 1324-22-C; Tyrone 54, LLC & BBWJ, LLC, Owners; Matt Dahlhauser, Agent request to rezone 1.993 acres from C-C to C-H to develop a multi-use commercial center, including a convenience store, car wash, interior access self-storage and a quick-serve restaurant with drive-through; property located in Land Lot(s) 25 of the 7th District and fronts on Tyrone Road. This item was tabled at the October 27, 2022 Board meeting.
- 10. Consideration of Petition No.1324-22-D; Tyrone 54, LLC & BBWJ, LLC, Owners; Matt Dahlhauser, Agent request to rezone 1.948 acres from C-C to C-H to develop a multi-use commercial center, including a convenience store, car wash, interior access self-storage and a quick-serve restaurant with drive-through; property located in Land Lot(s) 25 of the 7th District and fronts on Tyrone Road. This item was tabled at the October 27, 2022 Board meeting.
- 11. Consideration of Petition No. 1326-22; Amina Zakaria, Omar Zakaria, Saed Zakaria and Hassan Zakaria, Owners; Nazim Khan, Applicant, Steven Jones, Attorney, Agent, request to rezone 13.035 acres from O-I to C-H to develop a truck parking facility; property located in Land Lot(s) 233 of the 5th District and fronts on Highway 85 North.
- 12. Consideration of Petition No. 1327-22; 130 Carnes Drive LLC, Owners; David Weinstein, Attorney, Agent, request to rezone 1.0 acres from C-H to M-1 to establish an auto paint and body shop; property located in Land Lot(s) 217 of the 5th District fronts on Carnes Drive and Walter Way.
- 13. Consideration of Petition No. 1328-22; Golden Development Company, LLC, Owners; CK Spacemax, LLC, Applicant; Ellen W. Smith, Attorney, Agent, request to rezone 9.022 acres from A-R to C-H to develop a self-storage facility; property located in Land Lot(s) 137 of the 5th District and fronts on Highway 54 East.