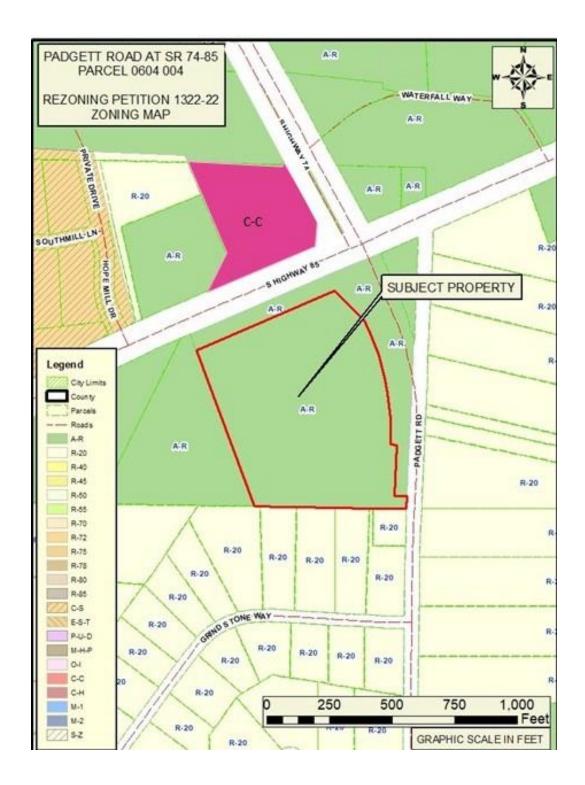

#### **PUBLIC HEARING:**

- 4. Consideration of a new 2022/2023 Retail Alcohol Beer and Wine License (C22-00943) for Azhar Khan, doing business as Mini Mart, which is located at 1467 Hwy 92 North, Fayetteville, GA 30214.
- 5. Consideration of Petition No. 1322-22, Robert C. Shell, Owner; LDO Fayette, LLC, represented by Patrice Frady, Agent, request to rezone 12.582 acres from A-R to C-C to develop a convenience store with fuels sales and with retail tenant space; property located in Land Lot 8 of the 6th District and fronts on Padgett Road and S.R. 85/74. This item was tabled at the October 27, 2022 Board meeting.
- 6. Consideration of Petition No. 1323-22, Johnnie K. Holland, Owner; Randy Boyd, Agent request to rezone 8.056 acres from A-R to R-45 to develop four (4) single-family residential lots; property located in Land Lot(s) 254 of the 5th District and fronts on Kenwood Road and South Kite Lake Road. This item was tabled at the October 27, 2022 meeting.
- 7. Consideration of Petition No. 1324-22-A; Tyrone 54, LLC & BBWJ, LLC, Owners; Matt Dahlhauser, Agent. Request to rezone 5.615 acres from C-C to C-H to develop a multi-use commercial center, including a convenience store, car wash,