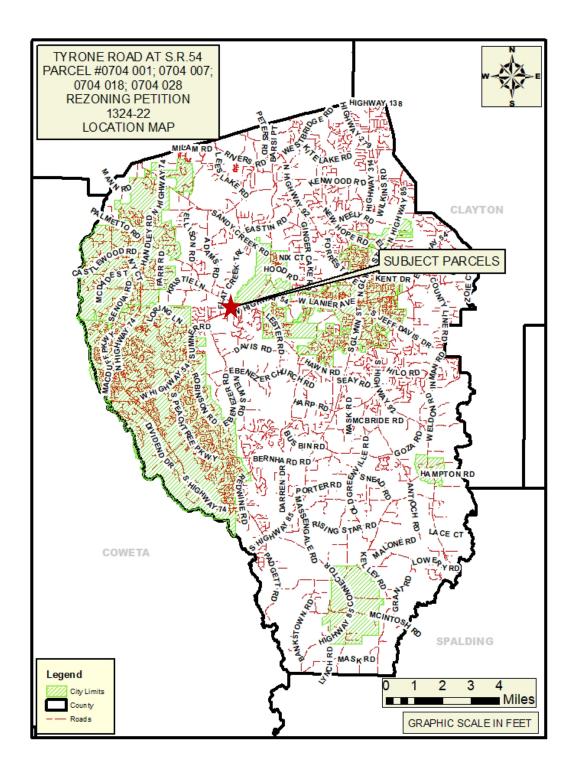

- 8. Consideration of Petition No. 1324-22-B; Tyrone 54, LLC & BBWJ, LLC, Owners; Matt Dahlhauser, Agent. Request to rezone 0.331 acres from C-C to C-H to develop a multi-use commercial center, including a convenience store, car wash, interior access self-storage and a quick-serve restaurant with drive-through; property located in Land Lot(s) 26 of the 7th District and fronts on Tyrone Road. This item was tabled at the October 27, 2022 Board meeting.
- 9. Consideration of Petition No. 1324-22-C; Tyrone 54, LLC & BBWJ, LLC, Owners; Matt Dahlhauser, Agent request to rezone 1.993 acres from C-C to C-H to develop a multi-use commercial center, including a convenience store, car wash, interior access self-storage and a quick-serve restaurant with drive-through; property located in Land Lot(s) 25 of the 7th District and fronts on Tyrone Road. This item was tabled at the October 27, 2022 Board meeting.
- 10. Consideration of Petition No.1324-22-D; Tyrone 54, LLC & BBWJ, LLC, Owners; Matt Dahlhauser, Agent request to rezone 1.948 acres from C-C to C-H to develop a multi-use commercial center, including a convenience store, car wash, interior access self-storage and a quick-serve restaurant with drive-through; property located in Land Lot(s) 25 of the 7th District and fronts on Tyrone Road. This item was tabled at the October 27, 2022 Board meeting.
- 11. Consideration of Petition No. 1326-22; Amina Zakaria, Omar Zakaria, Saed Zakaria and Hassan Zakaria, Owners; Nazim Khan, Applicant, Steven Jones, Attorney, Agent, request to rezone 13.035 acres from O-I to C-H to develop a truck parking facility; property located in Land Lot(s) 233 of the 5th District and fronts on Highway 85 North.
- 12. Consideration of Petition No. 1327-22; 130 Carnes Drive LLC, Owners; David Weinstein, Attorney, Agent, request to rezone 1.0 acres from C-H to M-1 to establish an auto paint and body shop; property located in Land Lot(s) 217 of the 5th District fronts on Carnes Drive and Walter Way.
- 13. Consideration of Petition No. 1328-22; Golden Development Company, LLC, Owners; CK Spacemax, LLC, Applicant; Ellen W. Smith, Attorney, Agent, request to rezone 9.022 acres from A-R to C-H to develop a self-storage facility; property located in Land Lot(s) 137 of the 5th District and fronts on Highway 54 East.

interior access self-storage and a quick-serve restaurant with drive-through; property located in Land Lot(s) 26 of the 7th District; fronts on State Route 54 and Tyrone Road. This item was tabled at the October 27, 2022 Board meeting.