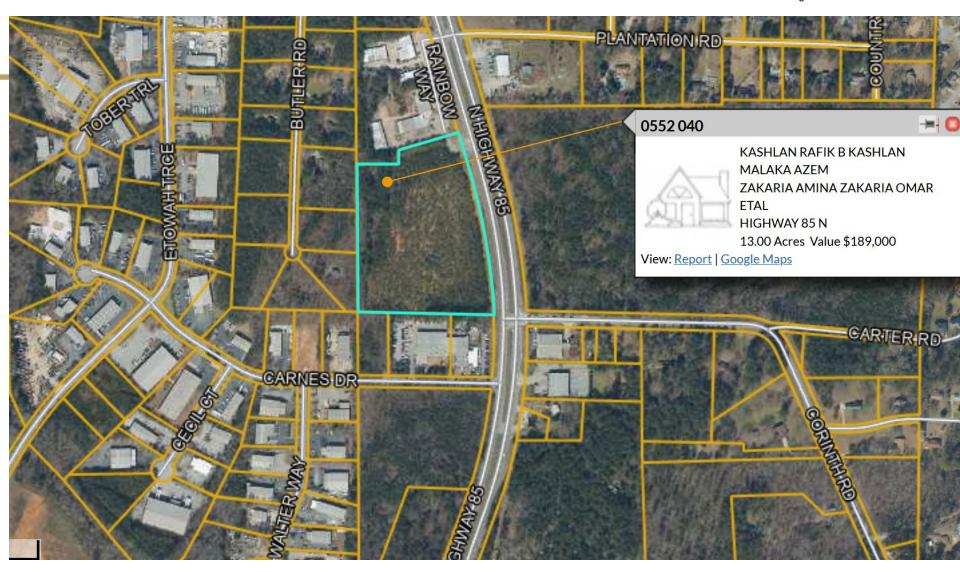

- 8. Consideration of Petition No. 1324-22-B; Tyrone 54, LLC & BBWJ, LLC, Owners; Matt Dahlhauser, Agent. Request to rezone 0.331 acres from C-C to C-H to develop a multi-use commercial center, including a convenience store, car wash, interior access self-storage and a quick-serve restaurant with drive-through; property located in Land Lot(s) 26 of the 7th District and fronts on Tyrone Road. This item was tabled at the October 27, 2022 Board meeting.
- 9. Consideration of Petition No. 1324-22-C; Tyrone 54, LLC & BBWJ, LLC, Owners; Matt Dahlhauser, Agent request to rezone 1.993 acres from C-C to C-H to develop a multi-use commercial center, including a convenience store, car wash, interior access self-storage and a quick-serve restaurant with drive-through; property located in Land Lot(s) 25 of the 7th District and fronts on Tyrone Road. This item was tabled at the October 27, 2022 Board meeting.
- 10. Consideration of Petition No.1324-22-D; Tyrone 54, LLC & BBWJ, LLC, Owners; Matt Dahlhauser, Agent request to rezone 1.948 acres from C-C to C-H to develop a multi-use commercial center, including a convenience store, car wash, interior access self-storage and a quick-serve restaurant with drive-through; property located in Land Lot(s) 25 of the 7th District and fronts on Tyrone Road. This item was tabled at the October 27, 2022 Board meeting.
- 11. Consideration of Petition No. 1326-22; Amina Zakaria, Omar Zakaria, Saed Zakaria and Hassan Zakaria, Owners; Nazim Khan, Applicant, Steven Jones, Attorney, Agent, request to rezone 13.035 acres from O-I to C-H to develop a truck parking facility; property located in Land Lot(s) 233 of the 5th District and fronts on Highway 85 North.
- 12. Consideration of Petition No. 1327-22; 130 Carnes Drive LLC, Owners; David Weinstein, Attorney, Agent, request to rezone 1.0 acres from C-H to M-1 to establish an auto paint and body shop; property located in Land Lot(s) 217 of the 5th District fronts on Carnes Drive and Walter Way.
- 13. Consideration of Petition No. 1328-22; Golden Development Company, LLC, Owners; CK Spacemax, LLC, Applicant; Ellen W. Smith, Attorney, Agent, request to rezone 9.022 acres from A-R to C-H to develop a self-storage facility; property located in Land Lot(s) 137 of the 5th District and fronts on Highway 54 East.