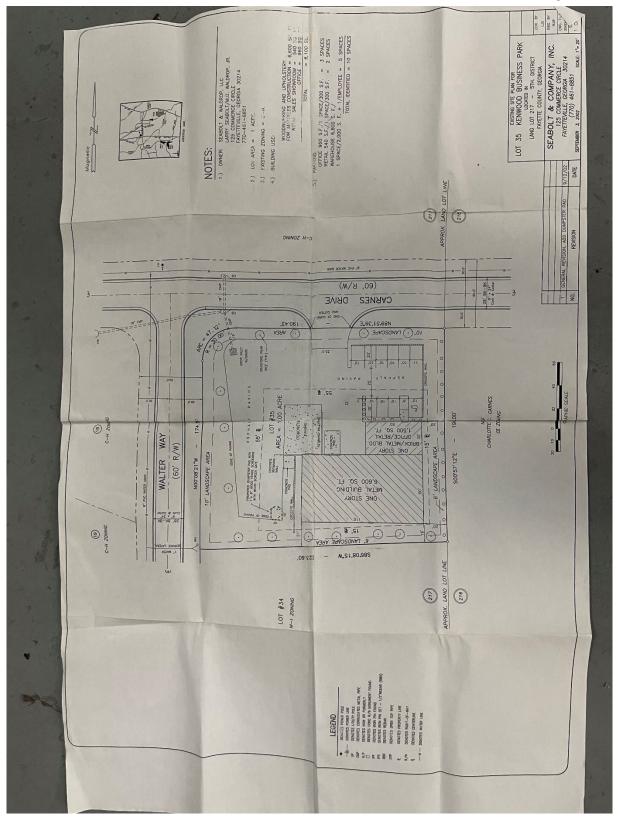

- 8. Consideration of Petition No. 1324-22-B; Tyrone 54, LLC & BBWJ, LLC, Owners; Matt Dahlhauser, Agent. Request to rezone 0.331 acres from C-C to C-H to develop a multi-use commercial center, including a convenience store, car wash, interior access self-storage and a quick-serve restaurant with drive-through; property located in Land Lot(s) 26 of the 7th District and fronts on Tyrone Road. This item was tabled at the October 27, 2022 Board meeting.
- 9. Consideration of Petition No. 1324-22-C; Tyrone 54, LLC & BBWJ, LLC, Owners; Matt Dahlhauser, Agent request to rezone 1.993 acres from C-C to C-H to develop a multi-use commercial center, including a convenience store, car wash, interior access self-storage and a quick-serve restaurant with drive-through; property located in Land Lot(s) 25 of the 7th District and fronts on Tyrone Road. This item was tabled at the October 27, 2022 Board meeting.
- 10. Consideration of Petition No.1324-22-D; Tyrone 54, LLC & BBWJ, LLC, Owners; Matt Dahlhauser, Agent request to rezone 1.948 acres from C-C to C-H to develop a multi-use commercial center, including a convenience store, car wash, interior access self-storage and a quick-serve restaurant with drive-through; property located in Land Lot(s) 25 of the 7th District and fronts on Tyrone Road. This item was tabled at the October 27, 2022 Board meeting.
- 11. Consideration of Petition No. 1326-22; Amina Zakaria, Omar Zakaria, Saed Zakaria and Hassan Zakaria, Owners; Nazim Khan, Applicant, Steven Jones, Attorney, Agent, request to rezone 13.035 acres from O-I to C-H to develop a truck parking facility; property located in Land Lot(s) 233 of the 5th District and fronts on Highway 85 North.
- 12. Consideration of Petition No. 1327-22; 130 Carnes Drive LLC, Owners; David Weinstein, Attorney, Agent, request to rezone 1.0 acres from C-H to M-1 to establish an auto paint and body shop; property located in Land Lot(s) 217 of the 5th District fronts on Carnes Drive and Walter Way.
- 13. Consideration of Petition No. 1328-22; Golden Development Company, LLC, Owners; CK Spacemax, LLC, Applicant; Ellen W. Smith, Attorney, Agent, request to rezone 9.022 acres from A-R to C-H to develop a self-storage facility; property located in Land Lot(s) 137 of the 5th District and fronts on Highway 54 East.