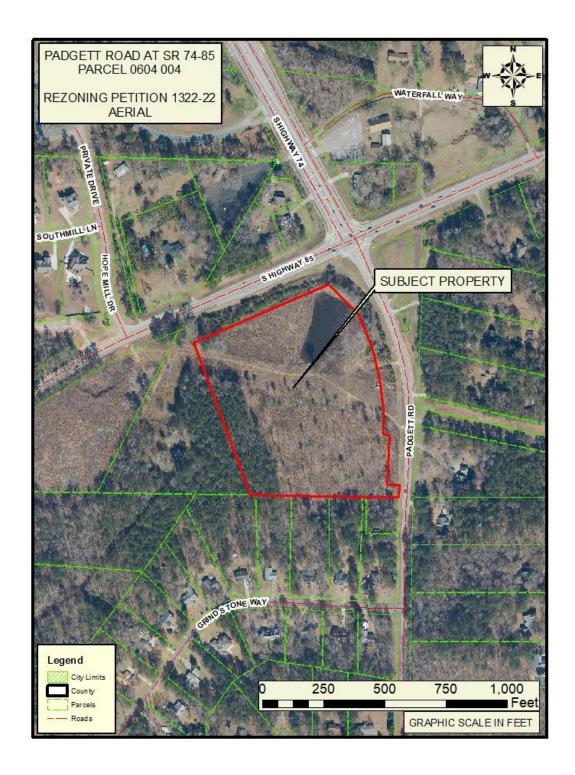

#### **PUBLIC HEARING:**

- 4. Consideration of a new 2022/2023 Retail Alcohol Beer and Wine License (C22-00943) for Azhar Khan, doing business as Mini Mart, which is located at 1467 Hwy 92 North, Fayetteville, GA 30214.
- 5. Consideration of Petition No. 1322-22, Robert C. Shell, Owner; LDO Fayette, LLC, represented by Patrice Frady, Agent, request to rezone 12.582 acres from A-R to C-C to develop a convenience store with fuels sales and with retail tenant space; property located in Land Lot 8 of the 6th District and fronts on Padgett Road and S.R. 85/74. This item was tabled at the October 27, 2022 Board meeting.
- 6. Consideration of Petition No. 1323-22, Johnnie K. Holland, Owner; Randy Boyd, Agent request to rezone 8.056 acres from A-R to R-45 to develop four (4) single-family residential lots; property located in Land Lot(s) 254 of the 5th District and fronts on Kenwood Road and South Kite Lake Road. This item was tabled at the October 27, 2022 meeting.
- 7. Consideration of Petition No. 1324-22-A; Tyrone 54, LLC & BBWJ, LLC, Owners; Matt Dahlhauser, Agent. Request to rezone 5.615 acres from C-C to C-H to develop a multi-use commercial center, including a convenience store, car wash,