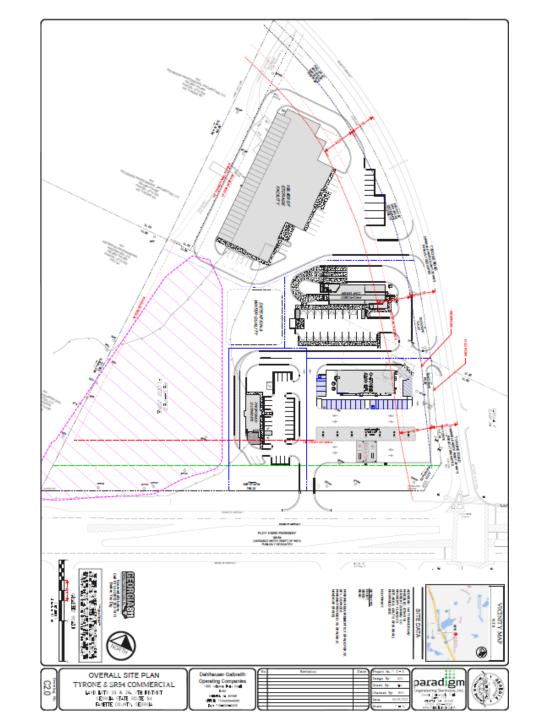

- 8. Consideration of Petition No. 1324-22-B; Tyrone 54, LLC & BBWJ, LLC, Owners; Matt Dahlhauser, Agent. Request to rezone 0.331 acres from C-C to C-H to develop a multi-use commercial center, including a convenience store, car wash, interior access self-storage and a quick-serve restaurant with drive-through; property located in Land Lot(s) 26 of the 7th District and fronts on Tyrone Road. This item was tabled at the October 27, 2022 Board meeting.
- 9. Consideration of Petition No. 1324-22-C; Tyrone 54, LLC & BBWJ, LLC, Owners; Matt Dahlhauser, Agent request to rezone 1.993 acres from C-C to C-H to develop a multi-use commercial center, including a convenience store, car wash, interior access self-storage and a quick-serve restaurant with drive-through; property located in Land Lot(s) 25 of the 7th District and fronts on Tyrone Road. This item was tabled at the October 27, 2022 Board meeting.
- 10. Consideration of Petition No.1324-22-D; Tyrone 54, LLC & BBWJ, LLC, Owners; Matt Dahlhauser, Agent request to rezone 1.948 acres from C-C to C-H to develop a multi-use commercial center, including a convenience store, car wash, interior access self-storage and a quick-serve restaurant with drive-through; property located in Land Lot(s) 25 of the 7th District and fronts on Tyrone Road. This item was tabled at the October 27, 2022 Board meeting.
- 11. Consideration of Petition No. 1326-22; Amina Zakaria, Omar Zakaria, Saed Zakaria and Hassan Zakaria, Owners; Nazim Khan, Applicant, Steven Jones, Attorney, Agent, request to rezone 13.035 acres from O-I to C-H to develop a truck parking facility; property located in Land Lot(s) 233 of the 5th District and fronts on Highway 85 North.
- 12. Consideration of Petition No. 1327-22; 130 Carnes Drive LLC, Owners; David Weinstein, Attorney, Agent, request to rezone 1.0 acres from C-H to M-1 to establish an auto paint and body shop; property located in Land Lot(s) 217 of the 5th District fronts on Carnes Drive and Walter Way.
- 13. Consideration of Petition No. 1328-22; Golden Development Company, LLC, Owners; CK Spacemax, LLC, Applicant; Ellen W. Smith, Attorney, Agent, request to rezone 9.022 acres from A-R to C-H to develop a self-storage facility; property located in Land Lot(s) 137 of the 5th District and fronts on Highway 54 East.

interior access self-storage and a quick-serve restaurant with drive-through; property located in Land Lot(s) 26 of the 7th District; fronts on State Route 54 and Tyrone Road. This item was tabled at the October 27, 2022 Board meeting.