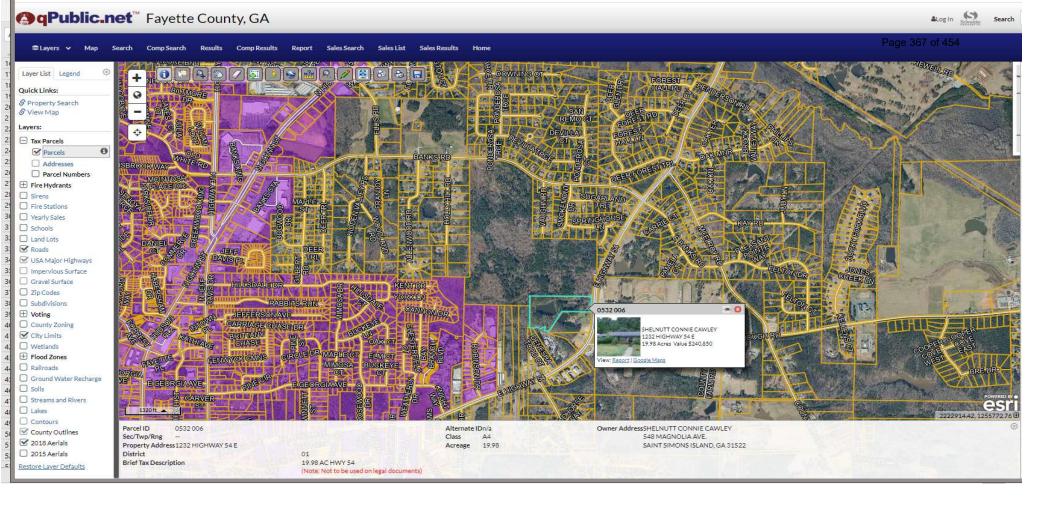

0.00, as recorded in Fayette County, Georgia Records.

Subject to restrictive covenants and easements of record.

TO HAVE AND TO HOLD the said tract or parcel of land, with all and singular the rights, members and appurtenances thereof, to the same being, belonging, or in anywise appertaining, to the only proper use, benefit and behoof of the said Grantee forever in FEE SIMPLE.

Book: 4793 Page: 514 Page 1 of 2 AND THE SAID Grantor will warrant and forever defend the right and title to the above-described property unto the said Grantee against the claims of all persons whomsoever.

IN WITNESS WHEREOF, Grantor has hereunto set grantor's hand and seal this first day and year first above written.

Witness

Charles W. Holden
Chuck Golden
Chuck Golden

Book: 4793 Page: 514 Page 2 of 2



















### **COUNTY AGENDA REQUEST**

| Department:                                                                                   | Fire & Emergency Services                                                                                         | Presenter(s):                                                                                                    | Jeffrey W. Hill, Fir | e Chief              |
|-----------------------------------------------------------------------------------------------|-------------------------------------------------------------------------------------------------------------------|------------------------------------------------------------------------------------------------------------------|----------------------|----------------------|
| Meeting