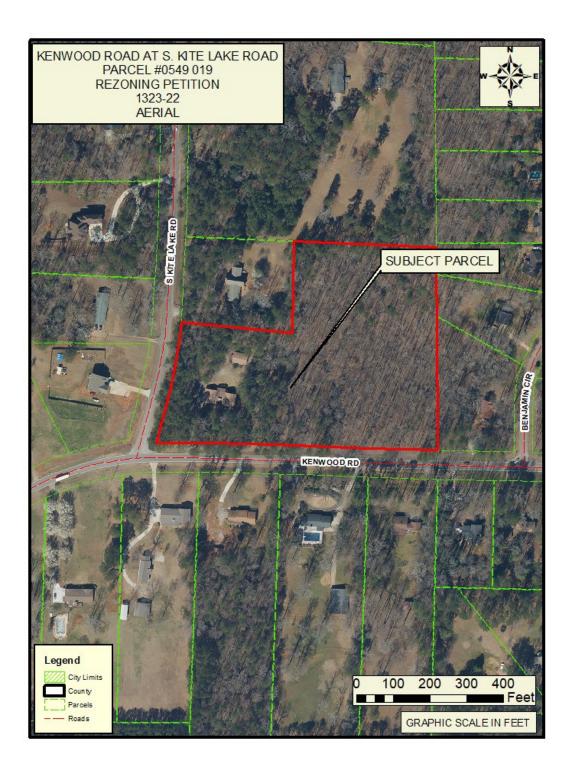

#### **PUBLIC HEARING:**

- 4. Consideration of a new 2022/2023 Retail Alcohol Beer and Wine License (C22-00943) for Azhar Khan, doing business as Mini Mart, which is located at 1467 Hwy 92 North, Fayetteville, GA 30214.
- 5. Consideration of Petition No. 1322-22, Robert C. Shell, Owner; LDO Fayette, LLC, represented by Patrice Frady, Agent, request to rezone 12.582 acres from A-R to C-C to develop a convenience store with fuels sales and with retail tenant space; property located in Land Lot 8 of the 6th District and fronts on Padgett Road and S.R. 85/74. This item was tabled at the October 27, 2022 Board meeting.
- 6. Consideration of Petition No. 1323-22, Johnnie K. Holland, Owner; Randy Boyd, Agent request to rezone 8.056 acres from A-R to R-45 to develop four (4) single-family residential lots; property located in Land Lot(s) 254 of the 5th District and fronts on Kenwood Road and South Kite Lake Road. This item was tabled at the October 27, 2022 meeting.
- 7. Consideration of Petition No. 1324-22-A; Tyrone 54, LLC & BBWJ, LLC, Owners; Matt Dahlhauser, Agent. Request to rezone 5.615 acres from C-C to C-H to develop a multi-use commercial center, including a convenience store, car wash,