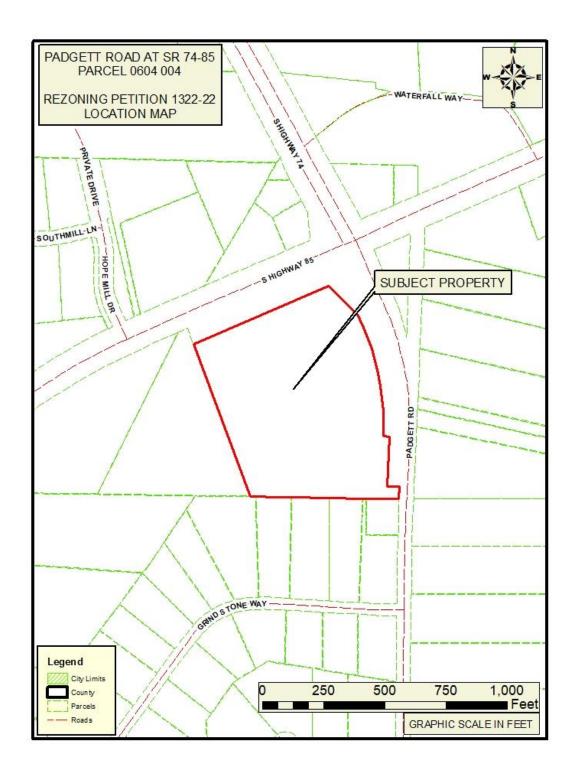

#### **PUBLIC HEARING:**

- 4. Consideration of a new 2022/2023 Retail Alcohol Beer and Wine License (C22-00943) for Azhar Khan, doing business as Mini Mart, which is located at 1467 Hwy 92 North, Fayetteville, GA 30214.
- 5. Consideration of Petition No. 1322-22, Robert C. Shell, Owner; LDO Fayette, LLC, represented by Patrice Frady, Agent, request to rezone 12.582 acres from A-R to C-C to develop a convenience store with fuels sales and with retail tenant space; property located in Land Lot 8 of the 6th District and fronts on Padgett Road and S.R. 85/74. This item was tabled at the October 27, 2022 Board meeting.
- 6. Consideration of Petition No. 1323-22, Johnnie K. Holland, Owner; Randy Boyd, Agent request to rezone 8.056 acres from A-R to R-45 to develop four (4) single-family residential lots; property located in Land Lot(s) 254 of the 5th District and fronts on Kenwood Road and South Kite Lake Road. This item was tabled at the October 27, 2022 meeting.
- 7. Consideration of Petition No. 1324-22-A; Tyrone 54, LLC & BBWJ, LLC, Owners; Matt Dahlhauser, Agent. Request to rezone 5.615 acres from C-C to C-H to develop a multi-use commercial center, including a convenience store, car wash,