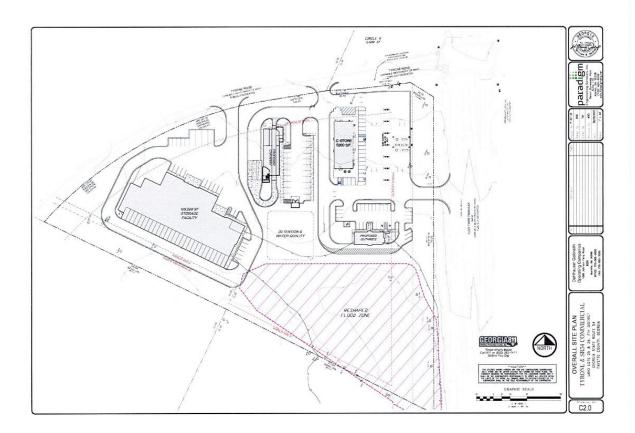

interior access self-storage and a quick-serve restaurant with drive-through; property located in Land Lot(s) 26 of the 7th District; fronts on State Route 54 and Tyrone Road. This item was tabled at the October 27, 2022 Board meeting.

- 8. Consideration of Petition No. 1324-22-B; Tyrone 54, LLC & BBWJ, LLC, Owners; Matt Dahlhauser, Agent. Request to rezone 0.331 acres from C-C to C-H to develop a multi-use commercial center, including a convenience store, car wash, interior access self-storage and a quick-serve restaurant with drive-through; property located in Land Lot(s) 26 of the 7th District and fronts on Tyrone Road. This item was tabled at the October 27, 2022 Board meeting.
- 9. Consideration of Petition No. 1324-22-C; Tyrone 54, LLC & BBWJ, LLC, Owners; Matt Dahlhauser, Agent request to rezone 1.993 acres from C-C to C-H to develop a multi-use commercial center, including a convenience store, car wash, interior access self-storage and a quick-serve restaurant with drive-through; property located in Land Lot(s) 25 of the 7th District and fronts on Tyrone Road. This item was tabled at the October 27, 2022 Board meeting.
- 10. Consideration of Petition No.1324-22-D; Tyrone 54, LLC & BBWJ, LLC, Owners; Matt Dahlhauser, Agent request to rezone 1.948 acres from C-C to C-H to develop a multi-use commercial center, including a convenience store, car wash, interior access self-storage and a quick-serve restaurant with drive-through; property located in Land Lot(s) 25 of the 7th District and fronts on Tyrone Road. This item was tabled at the October 27, 2022 Board meeting.
- 11. Consideration of Petition No. 1326-22; Amina Zakaria, Omar Zakaria, Saed Zakaria and Hassan Zakaria, Owners; Nazim Khan, Applicant, Steven Jones, Attorney, Agent, request to rezone 13.035 acres from O-I to C-H to develop a truck parking facility; property located in Land Lot(s) 233 of the 5th District and fronts on Highway 85 North.
- 12. Consideration of Petition No. 1327-22; 130 Carnes Drive LLC, Owners; David Weinstein, Attorney, Agent, request to rezone 1.0 acres from C-H to M-1 to establish an auto paint and body shop; property located in Land Lot(s) 217 of the 5th District fronts on Carnes Drive and Walter Way.
- 13. Consideration of Petition No. 1328-22; Golden Development Company, LLC, Owners; CK Spacemax, LLC, Applicant; Ellen W. Smith, Attorney, Agent, request to rezone 9.022 acres from A-R to C-H to develop a self-storage facility; property located in Land Lot(s) 137 of the 5th District and fronts on Highway 54 East.