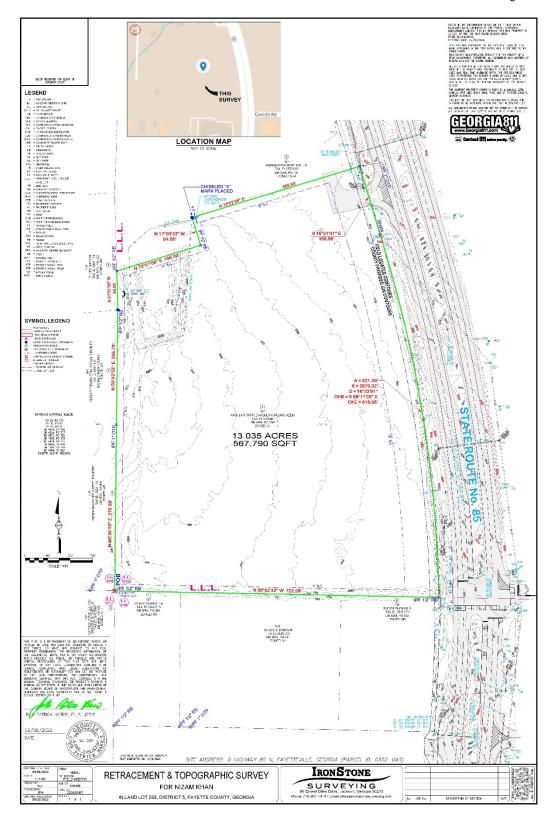

- 8. Consideration of Petition No. 1324-22-B; Tyrone 54, LLC & BBWJ, LLC, Owners; Matt Dahlhauser, Agent. Request to rezone 0.331 acres from C-C to C-H to develop a multi-use commercial center, including a convenience store, car wash, interior access self-storage and a quick-serve restaurant with drive-through; property located in Land Lot(s) 26 of the 7th District and fronts on Tyrone Road. This item was tabled at the October 27, 2022 Board meeting.
- 9. Consideration of Petition No. 1324-22-C; Tyrone 54, LLC & BBWJ, LLC, Owners; Matt Dahlhauser, Agent request to rezone 1.993 acres from C-C to C-H to develop a multi-use commercial center, including a convenience store, car wash, interior access self-storage and a quick-serve restaurant with drive-through; property located in Land Lot(s) 25 of the 7th District and fronts on Tyrone Road. This item was tabled at the October 27, 2022 Board meeting.
- 10. Consideration of Petition No.1324-22-D; Tyrone 54, LLC & BBWJ, LLC, Owners; Matt Dahlhauser, Agent request to rezone 1.948 acres from C-C to C-H to develop a multi-use commercial center, including a convenience store, car wash, interior access self-storage and a quick-serve restaurant with drive-through; property located in Land Lot(s) 25 of the 7th District and fronts on Tyrone Road. This item was tabled at the October 27, 2022 Board meeting.
- 11. Consideration of Petition No. 1326-22; Amina Zakaria, Omar Zakaria, Saed Zakaria and Hassan Zakaria, Owners; Nazim Khan, Applicant, Steven Jones, Attorney, Agent, request to rezone 13.035 acres from O-I to C-H to develop a truck parking facility; property located in Land Lot(s) 233 of the 5th District and fronts on Highway 85 North.
- 12. Consideration of Petition No. 1327-22; 130 Carnes Drive LLC, Owners; David Weinstein, Attorney, Agent, request to rezone 1.0 acres from C-H to M-1 to establish an auto paint and body shop; property located in Land Lot(s) 217 of the 5th District fronts on Carnes Drive and Walter Way.
- 13. Consideration of Petition No. 1328-22; Golden Development Company, LLC, Owners; CK Spacemax, LLC, Applicant; Ellen W. Smith, Attorney, Agent, request to rezone 9.022 acres from A-R to C-H to develop a self-storage facility; property located in Land Lot(s) 137 of the 5th District and fronts on Highway 54 East.