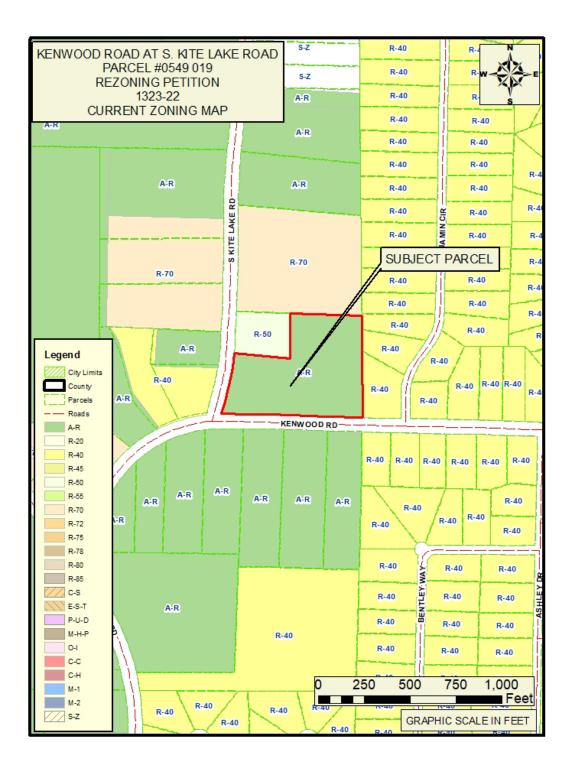

#### **PUBLIC HEARING:**

- 4. Consideration of a new 2022/2023 Retail Alcohol Beer and Wine License (C22-00943) for Azhar Khan, doing business as Mini Mart, which is located at 1467 Hwy 92 North, Fayetteville, GA 30214.
- 5. Consideration of Petition No. 1322-22, Robert C. Shell, Owner; LDO Fayette, LLC, represented by Patrice Frady, Agent, request to rezone 12.582 acres from A-R to C-C to develop a convenience store with fuels sales and with retail tenant space; property located in Land Lot 8 of the 6th District and fronts on Padgett Road and S.R. 85/74. This item was tabled at the October 27, 2022 Board meeting.
- 6. Consideration of Petition No. 1323-22, Johnnie K. Holland, Owner; Randy Boyd, Agent request to rezone 8.056 acres from A-R to R-45 to develop four (4) single-family residential lots; property located in Land Lot(s) 254 of the 5th District and fronts on Kenwood Road and South Kite Lake Road. This item was tabled at the October 27, 2022 meeting.
- 7. Consideration of Petition No. 1324-22-A; Tyrone 54, LLC & BBWJ, LLC, Owners; Matt Dahlhauser, Agent. Request to rezone 5.615 acres from C-C to C-H to develop a multi-use commercial center, including a convenience store, car wash,