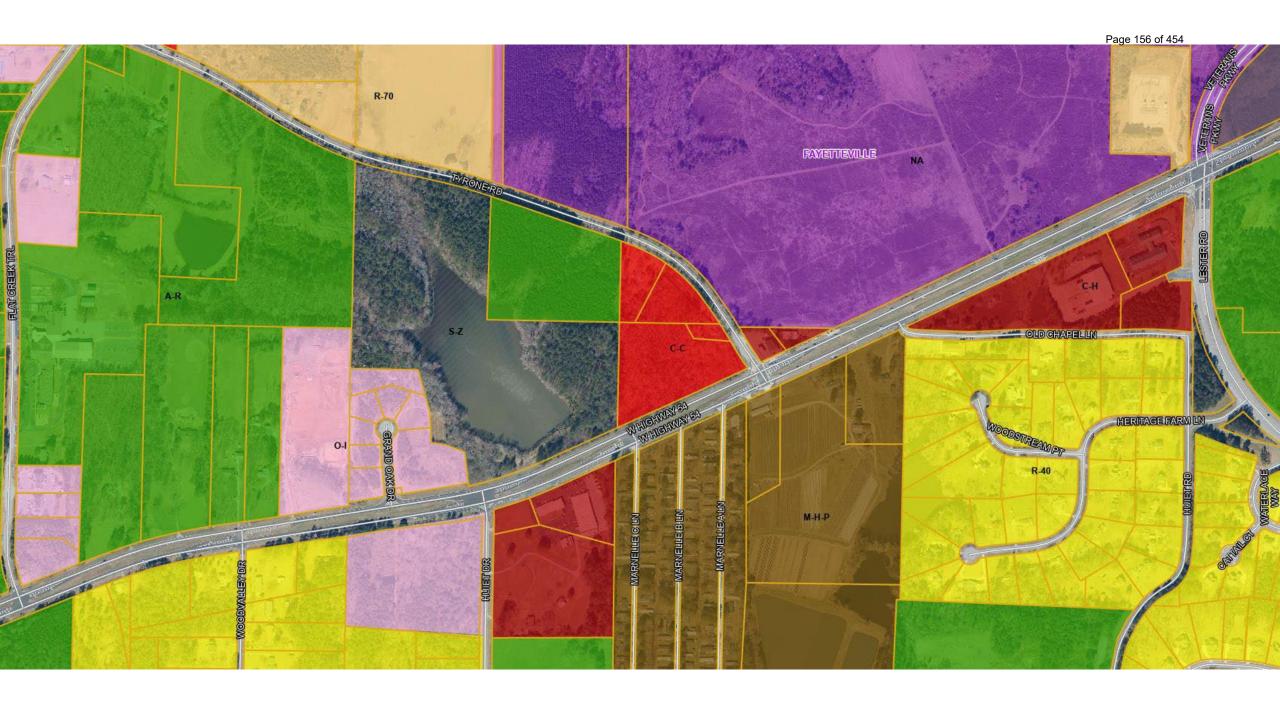

- 8. Consideration of Petition No. 1324-22-B; Tyrone 54, LLC & BBWJ, LLC, Owners; Matt Dahlhauser, Agent. Request to rezone 0.331 acres from C-C to C-H to develop a multi-use commercial center, including a convenience store, car wash, interior access self-storage and a quick-serve restaurant with drive-through; property located in Land Lot(s) 26 of the 7th District and fronts on Tyrone Road. This item was tabled at the October 27, 2022 Board meeting.
- 9. Consideration of Petition No. 1324-22-C; Tyrone 54, LLC & BBWJ, LLC, Owners; Matt Dahlhauser, Agent request to rezone 1.993 acres from C-C to C-H to develop a multi-use commercial center, including a convenience store, car wash, interior access self-storage and a quick-serve restaurant with drive-through; property located in Land Lot(s) 25 of the 7th District and fronts on Tyrone Road. This item was tabled at the October 27, 2022 Board meeting.
- 10. Consideration of Petition No.1324-22-D; Tyrone 54, LLC & BBWJ, LLC, Owners; Matt Dahlhauser, Agent request to rezone 1.948 acres from C-C to C-H to develop a multi-use commercial center, including a convenience store, car wash, interior access self-storage and a quick-serve restaurant with drive-through; property located in Land Lot(s) 25 of the 7th District and fronts on Tyrone Road. This item was tabled at the October 27, 2022 Board meeting.
- 11. Consideration of Petition No. 1326-22; Amina Zakaria, Omar Zakaria, Saed Zakaria and Hassan Zakaria, Owners; Nazim Khan, Applicant, Steven Jones, Attorney, Agent, request to rezone 13.035 acres from O-I to C-H to develop a truck parking facility; property located in Land Lot(s) 233 of the 5th District and fronts on Highway 85 North.
- 12. Consideration of Petition No. 1327-22; 130 Carnes Drive LLC, Owners; David Weinstein, Attorney, Agent, request to rezone 1.0 acres from C-H to M-1 to establish an auto paint and body shop; property located in Land Lot(s) 217 of the 5th District fronts on Carnes Drive and Walter Way.
- 13. Consideration of Petition No. 1328-22; Golden Development Company, LLC, Owners; CK Spacemax, LLC, Applicant; Ellen W. Smith, Attorney, Agent, request to rezone 9.022 acres from A-R to C-H to develop a self-storage facility; property located in Land Lot(s) 137 of the 5th District and fronts on Highway 54 East.

interior access self-storage and a quick-serve restaurant with drive-through; property located in Land Lot(s) 26 of the 7th District; fronts on State Route 54 and Tyrone Road. This item was tabled at the October 27, 2022 Board meeting.