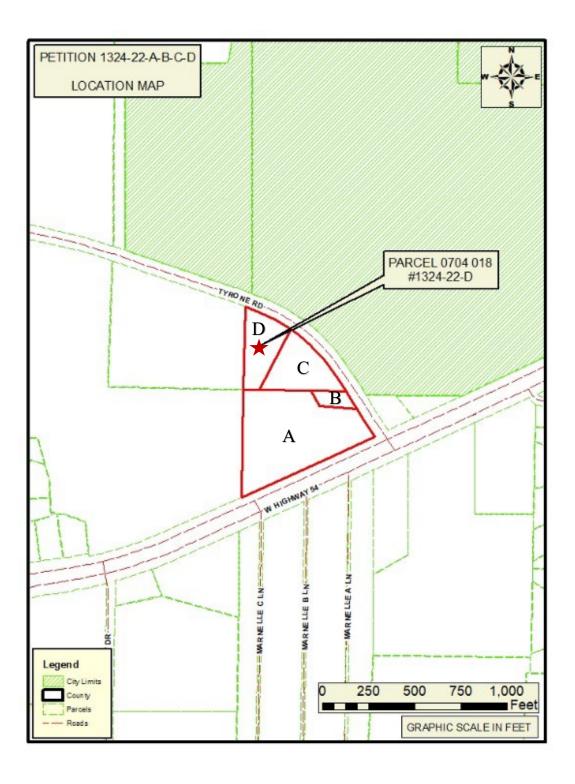

- 8. Consideration of Petition No. 1324-22-B; Tyrone 54, LLC & BBWJ, LLC, Owners; Matt Dahlhauser, Agent. Request to rezone 0.331 acres from C-C to C-H to develop a multi-use commercial center, including a convenience store, car wash, interior access self-storage and a quick-serve restaurant with drive-through; property located in Land Lot(s) 26 of the 7th District and fronts on Tyrone Road. This item was tabled at the October 27, 2022 Board meeting.
- 9. Consideration of Petition No. 1324-22-C; Tyrone 54, LLC & BBWJ, LLC, Owners; Matt Dahlhauser, Agent request to rezone 1.993 acres from C-C to C-H to develop a multi-use commercial center, including a convenience store, car wash, interior access self-storage and a quick-serve restaurant with drive-through; property located in Land Lot(s) 25 of the 7th District and fronts on Tyrone Road. This item was tabled at the October 27, 2022 Board meeting.
- 10. Consideration of Petition No.1324-22-D; Tyrone 54, LLC & BBWJ, LLC, Owners; Matt Dahlhauser, Agent request to rezone 1.948 acres from C-C to C-H to develop a multi-use commercial center, including a convenience store, car wash, interior access self-storage and a quick-serve restaurant with drive-through; property located in Land Lot(s) 25 of the 7th District and fronts on Tyrone Road. This item was tabled at the October 27, 2022 Board meeting.
- 11. Consideration of Petition No. 1326-22; Amina Zakaria, Omar Zakaria, Saed Zakaria and Hassan Zakaria, Owners; Nazim Khan, Applicant, Steven Jones, Attorney, Agent, request to rezone 13.035 acres from O-I to C-H to develop a truck parking facility; property located in Land Lot(s) 233 of the 5th District and fronts on Highway 85 North.
- 12. Consideration of Petition No. 1327-22; 130 Carnes Drive LLC, Owners; David Weinstein, Attorney, Agent, request to rezone 1.0 acres from C-H to M-1 to establish an auto paint and body shop; property located in Land Lot(s) 217 of the 5th District fronts on Carnes Drive and Walter Way.
- 13. Consideration of Petition No. 1328-22; Golden Development Company, LLC, Owners; CK Spacemax, LLC, Applicant; Ellen W. Smith, Attorney, Agent, request to rezone 9.022 acres from A-R to C-H to develop a self-storage facility; property located in Land Lot(s) 137 of the 5th District and fronts on Highway 54 East.

#### **CONSENT AGENDA:**

- 14. Approval of the acceptance of a Fire/EMS Street Legal Golf Cart, valued at \$24,190.00, from the Fayette Fire Foundation for use at public events, sports venues, and other gatherings where larger emergency vehicles may not be accessible.
- 15. Approval of supplemental grant award for the DUI Accountability Court in the amount of \$7,134 for Enhancement & Innovation.
- 16. Approval of the November 10, 2022 Board of Commissioners Meeting Minutes.