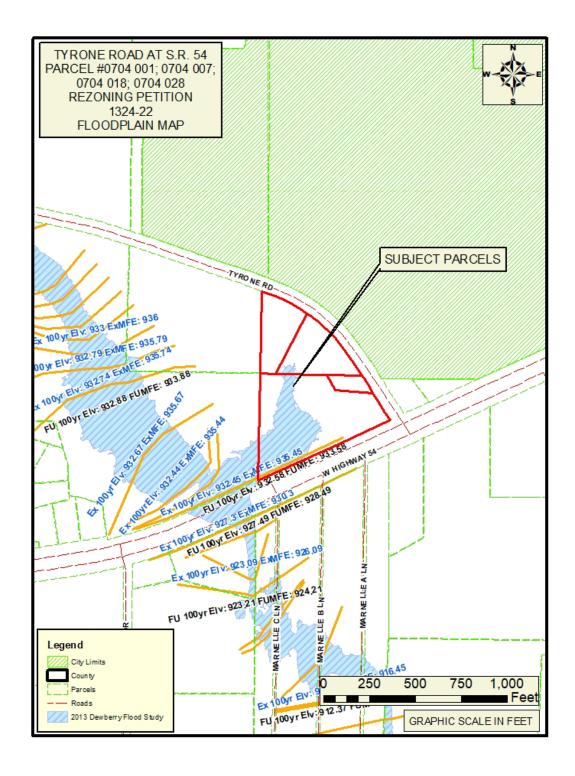

- 8. Consideration of Petition No. 1324-22-B; Tyrone 54, LLC & BBWJ, LLC, Owners; Matt Dahlhauser, Agent. Request to rezone 0.331 acres from C-C to C-H to develop a multi-use commercial center, including a convenience store, car wash, interior access self-storage and a quick-serve restaurant with drive-through; property located in Land Lot(s) 26 of the 7th District and fronts on Tyrone Road. This item was tabled at the October 27, 2022 Board meeting.
- 9. Consideration of Petition No. 1324-22-C; Tyrone 54, LLC & BBWJ, LLC, Owners; Matt Dahlhauser, Agent request to rezone 1.993 acres from C-C to C-H to develop a multi-use commercial center, including a convenience store, car wash, interior access self-storage and a quick-serve restaurant with drive-through; property located in Land Lot(s) 25 of the 7th District and fronts on Tyrone Road. This item was tabled at the October 27, 2022 Board meeting.
- 10. Consideration of Petition No.1324-22-D; Tyrone 54, LLC & BBWJ, LLC, Owners; Matt Dahlhauser, Agent request to rezone 1.948 acres from C-C to C-H to develop a multi-use commercial center, including a convenience store, car wash, interior access self-storage and a quick-serve restaurant with drive-through; property located in Land Lot(s) 25 of the 7th District and fronts on Tyrone Road. This item was tabled at the October 27, 2022 Board meeting.
- 11. Consideration of Petition No. 1326-22; Amina Zakaria, Omar Zakaria, Saed Zakaria and Hassan Zakaria, Owners; Nazim Khan, Applicant, Steven Jones, Attorney, Agent, request to rezone 13.035 acres from O-I to C-H to develop a truck parking facility; property located in Land Lot(s) 233 of the 5th District and fronts on Highway 85 North.
- 12. Consideration of Petition No. 1327-22; 130 Carnes Drive LLC, Owners; David Weinstein, Attorney, Agent, request to rezone 1.0 acres from C-H to M-1 to establish an auto paint and body shop; property located in Land Lot(s) 217 of the 5th District fronts on Carnes Drive and Walter Way.
- 13. Consideration of Petition No. 1328-22; Golden Development Company, LLC, Owners; CK Spacemax, LLC, Applicant; Ellen W. Smith, Attorney, Agent, request to rezone 9.022 acres from A-R to C-H to develop a self-storage facility; property located in Land Lot(s) 137 of the 5th District and fronts on Highway 54 East.

#### **CONSENT AGENDA:**

- 14. Approval of the acceptance of a Fire/EMS Street Legal Golf Cart, valued at \$24,190.00, from the Fayette Fire Foundation for use at public events, sports venues, and other gatherings where larger emergency vehicles may not be accessible.
- 15. Approval of supplemental grant award for the DUI Accountability Court in the amount of \$7,134 for Enhancement & Innovation.
- 16. Approval of the November 10, 2022 Board of Commissioners Meeting Minutes.