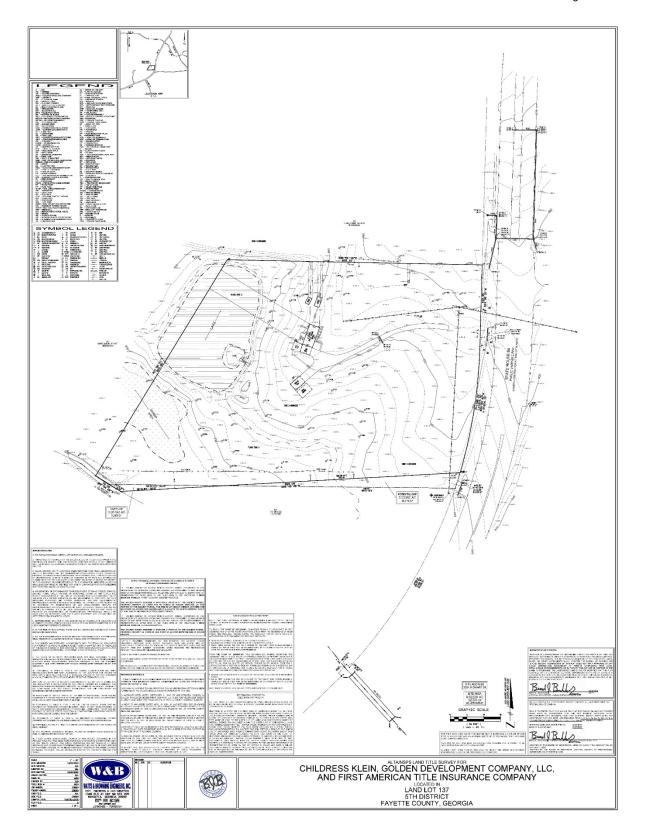

- 8. Consideration of Petition No. 1324-22-B; Tyrone 54, LLC & BBWJ, LLC, Owners; Matt Dahlhauser, Agent. Request to rezone 0.331 acres from C-C to C-H to develop a multi-use commercial center, including a convenience store, car wash, interior access self-storage and a quick-serve restaurant with drive-through; property located in Land Lot(s) 26 of the 7th District and fronts on Tyrone Road. This item was tabled at the October 27, 2022 Board meeting.
- 9. Consideration of Petition No. 1324-22-C; Tyrone 54, LLC & BBWJ, LLC, Owners; Matt Dahlhauser, Agent request to rezone 1.993 acres from C-C to C-H to develop a multi-use commercial center, including a convenience store, car wash, interior access self-storage and a quick-serve restaurant with drive-through; property located in Land Lot(s) 25 of the 7th District and fronts on Tyrone Road. This item was tabled at the October 27, 2022 Board meeting.
- 10. Consideration of Petition No.1324-22-D; Tyrone 54, LLC & BBWJ, LLC, Owners; Matt Dahlhauser, Agent request to rezone 1.948 acres from C-C to C-H to develop a multi-use commercial center, including a convenience store, car wash, interior access self-storage and a quick-serve restaurant with drive-through; property located in Land Lot(s) 25 of the 7th District and fronts on Tyrone Road. This item was tabled at the October 27, 2022 Board meeting.
- 11. Consideration of Petition No. 1326-22; Amina Zakaria, Omar Zakaria, Saed Zakaria and Hassan Zakaria, Owners; Nazim Khan, Applicant, Steven Jones, Attorney, Agent, request to rezone 13.035 acres from O-I to C-H to develop a truck parking facility; property located in Land Lot(s) 233 of the 5th District and fronts on Highway 85 North.
- 12. Consideration of Petition No. 1327-22; 130 Carnes Drive LLC, Owners; David Weinstein, Attorney, Agent, request to rezone 1.0 acres from C-H to M-1 to establish an auto paint and body shop; property located in Land Lot(s) 217 of the 5th District fronts on Carnes Drive and Walter Way.
- 13. Consideration of Petition No. 1328-22; Golden Development Company, LLC, Owners; CK Spacemax, LLC, Applicant; Ellen W. Smith, Attorney, Agent, request to rezone 9.022 acres from A-R to C-H to develop a self-storage facility; property located in Land Lot(s) 137 of the 5th District and fronts on Highway 54 East.