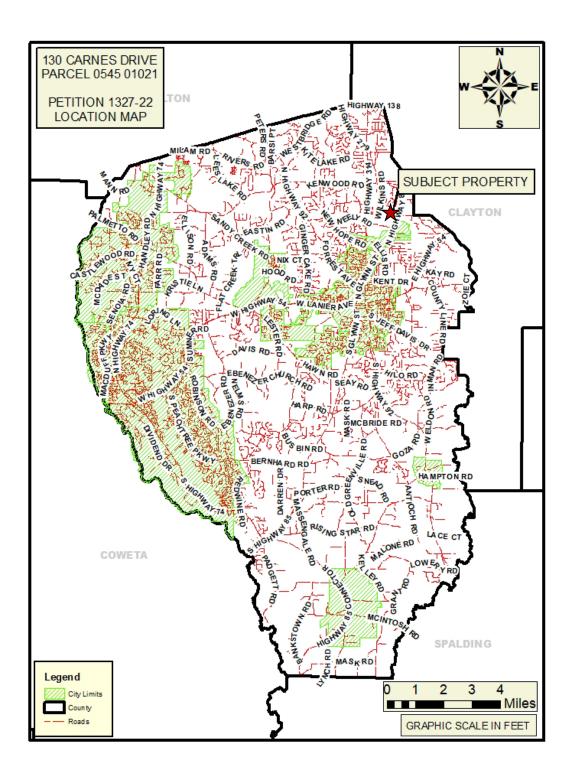

- 8. Consideration of Petition No. 1324-22-B; Tyrone 54, LLC & BBWJ, LLC, Owners; Matt Dahlhauser, Agent. Request to rezone 0.331 acres from C-C to C-H to develop a multi-use commercial center, including a convenience store, car wash, interior access self-storage and a quick-serve restaurant with drive-through; property located in Land Lot(s) 26 of the 7th District and fronts on Tyrone Road. This item was tabled at the October 27, 2022 Board meeting.
- 9. Consideration of Petition No. 1324-22-C; Tyrone 54, LLC & BBWJ, LLC, Owners; Matt Dahlhauser, Agent request to rezone 1.993 acres from C-C to C-H to develop a multi-use commercial center, including a convenience store, car wash, interior access self-storage and a quick-serve restaurant with drive-through; property located in Land Lot(s) 25 of the 7th District and fronts on Tyrone Road. This item was tabled at the October 27, 2022 Board meeting.
- 10. Consideration of Petition No.1324-22-D; Tyrone 54, LLC & BBWJ, LLC, Owners; Matt Dahlhauser, Agent request to rezone 1.948 acres from C-C to C-H to develop a multi-use commercial center, including a convenience store, car wash, interior access self-storage and a quick-serve restaurant with drive-through; property located in Land Lot(s) 25 of the 7th District and fronts on Tyrone Road. This item was tabled at the October 27, 2022 Board meeting.
- 11. Consideration of Petition No. 1326-22; Amina Zakaria, Omar Zakaria, Saed Zakaria and Hassan Zakaria, Owners; Nazim Khan, Applicant, Steven Jones, Attorney, Agent, request to rezone 13.035 acres from O-I to C-H to develop a truck parking facility; property located in Land Lot(s) 233 of the 5th District and fronts on Highway 85 North.
- 12. Consideration of Petition No. 1327-22; 130 Carnes Drive LLC, Owners; David Weinstein, Attorney, Agent, request to rezone 1.0 acres from C-H to M-1 to establish an auto paint and body shop; property located in Land Lot(s) 217 of the 5th District fronts on Carnes Drive and Walter Way.
- 13. Consideration of Petition No. 1328-22; Golden Development Company, LLC, Owners; CK Spacemax, LLC, Applicant; Ellen W. Smith, Attorney, Agent, request to rezone 9.022 acres from A-R to C-H to develop a self-storage facility; property located in Land Lot(s) 137 of the 5th District and fronts on Highway 54 East.