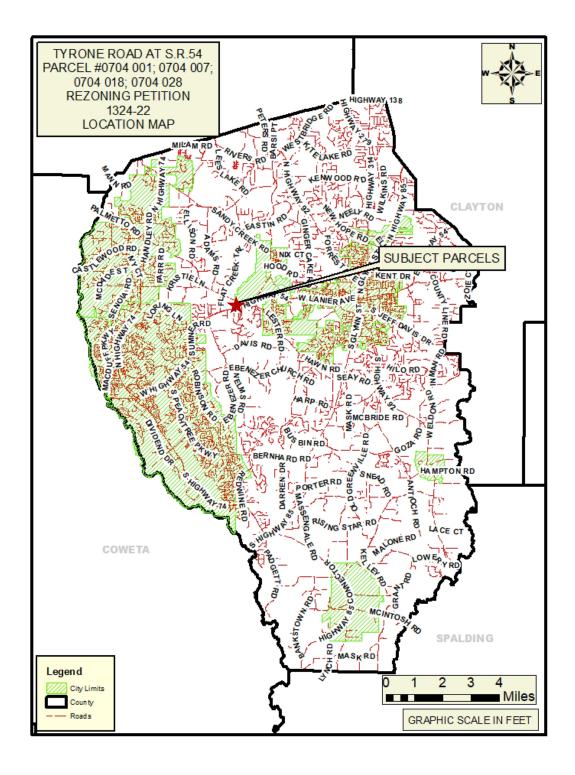

- 8. Consideration of Petition No. 1324-22-B; Tyrone 54, LLC & BBWJ, LLC, Owners; Matt Dahlhauser, Agent. Request to rezone 0.331 acres from C-C to C-H to develop a multi-use commercial center, including a convenience store, car wash, interior access self-storage and a quick-serve restaurant with drive-through; property located in Land Lot(s) 26 of the 7th District and fronts on Tyrone Road. This item was tabled at the October 27, 2022 Board meeting.
- 9. Consideration of Petition No. 1324-22-C; Tyrone 54, LLC & BBWJ, LLC, Owners; Matt Dahlhauser, Agent request to rezone 1.993 acres from C-C to C-H to develop a multi-use commercial center, including a convenience store, car wash, interior access self-storage and a quick-serve restaurant with drive-through; property located in Land Lot(s) 25 of the 7th District and fronts on Tyrone Road. This item was tabled at the October 27, 2022 Board meeting.
- 10. Consideration of Petition No.1324-22-D; Tyrone 54, LLC & BBWJ, LLC, Owners; Matt Dahlhauser, Agent request to rezone 1.948 acres from C-C to C-H to develop a multi-use commercial center, including a convenience store, car wash, interior access self-storage and a quick-serve restaurant with drive-through; property located in Land Lot(s) 25 of the 7th District and fronts on Tyrone Road. This item was tabled at the October 27, 2022 Board meeting.
- 11. Consideration of Petition No. 1326-22; Amina Zakaria, Omar Zakaria, Saed Zakaria and Hassan Zakaria, Owners; Nazim Khan, Applicant, Steven Jones, Attorney, Agent, request to rezone 13.035 acres from O-I to C-H to develop a truck parking facility; property located in Land Lot(s) 233 of the 5th District and fronts on Highway 85 North.
- 12. Consideration of Petition No. 1327-22; 130 Carnes Drive LLC, Owners; David Weinstein, Attorney, Agent, request to rezone 1.0 acres from C-H to M-1 to establish an auto paint and body shop; property located in Land Lot(s) 217 of the 5th District fronts on Carnes Drive and Walter Way.
- 13. Consideration of Petition No. 1328-22; Golden Development Company, LLC, Owners; CK Spacemax, LLC, Applicant; Ellen W. Smith, Attorney, Agent, request to rezone 9.022 acres from A-R to C-H to develop a self-storage facility; property located in Land Lot(s) 137 of the 5th District and fronts on Highway 54 East.

interior access self-storage and a quick-serve restaurant with drive-through; property located in Land Lot(s) 26 of the 7th District; fronts on State Route 54 and Tyrone Road. This item was tabled at the October 27, 2022 Board meeting.