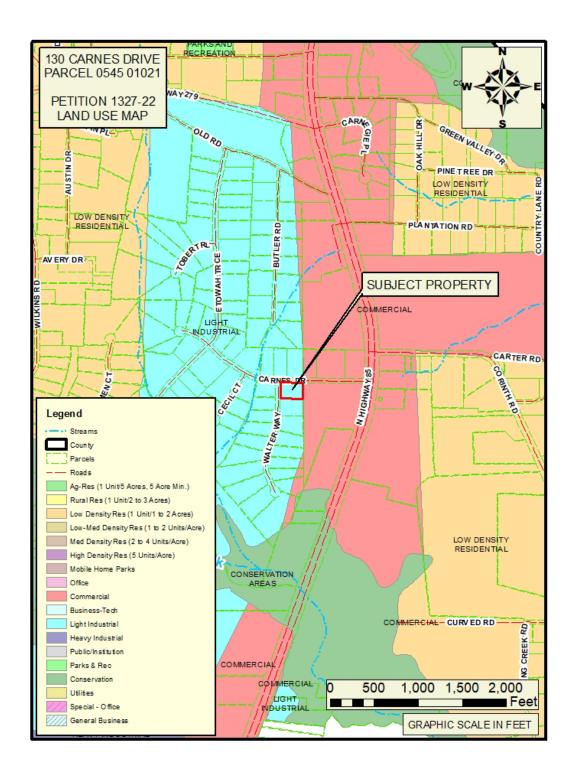

- 8. Consideration of Petition No. 1324-22-B; Tyrone 54, LLC & BBWJ, LLC, Owners; Matt Dahlhauser, Agent. Request to rezone 0.331 acres from C-C to C-H to develop a multi-use commercial center, including a convenience store, car wash, interior access self-storage and a quick-serve restaurant with drive-through; property located in Land Lot(s) 26 of the 7th District and fronts on Tyrone Road. This item was tabled at the October 27, 2022 Board meeting.
- 9. Consideration of Petition No. 1324-22-C; Tyrone 54, LLC & BBWJ, LLC, Owners; Matt Dahlhauser, Agent request to rezone 1.993 acres from C-C to C-H to develop a multi-use commercial center, including a convenience store, car wash, interior access self-storage and a quick-serve restaurant with drive-through; property located in Land Lot(s) 25 of the 7th District and fronts on Tyrone Road. This item was tabled at the October 27, 2022 Board meeting.
- 10. Consideration of Petition No.1324-22-D; Tyrone 54, LLC & BBWJ, LLC, Owners; Matt Dahlhauser, Agent request to rezone 1.948 acres from C-C to C-H to develop a multi-use commercial center, including a convenience store, car wash, interior access self-storage and a quick-serve restaurant with drive-through; property located in Land Lot(s) 25 of the 7th District and fronts on Tyrone Road. This item was tabled at the October 27, 2022 Board meeting.
- 11. Consideration of Petition No. 1326-22; Amina Zakaria, Omar Zakaria, Saed Zakaria and Hassan Zakaria, Owners; Nazim Khan, Applicant, Steven Jones, Attorney, Agent, request to rezone 13.035 acres from O-I to C-H to develop a truck parking facility; property located in Land Lot(s) 233 of the 5th District and fronts on Highway 85 North.
- 12. Consideration of Petition No. 1327-22; 130 Carnes Drive LLC, Owners; David Weinstein, Attorney, Agent, request to rezone 1.0 acres from C-H to M-1 to establish an auto paint and body shop; property located in Land Lot(s) 217 of the 5th District fronts on Carnes Drive and Walter Way.
- 13. Consideration of Petition No. 1328-22; Golden Development Company, LLC, Owners; CK Spacemax, LLC, Applicant; Ellen W. Smith, Attorney, Agent, request to rezone 9.022 acres from A-R to C-H to develop a self-storage facility; property located in Land Lot(s) 137 of the 5th District and fronts on Highway 54 East.