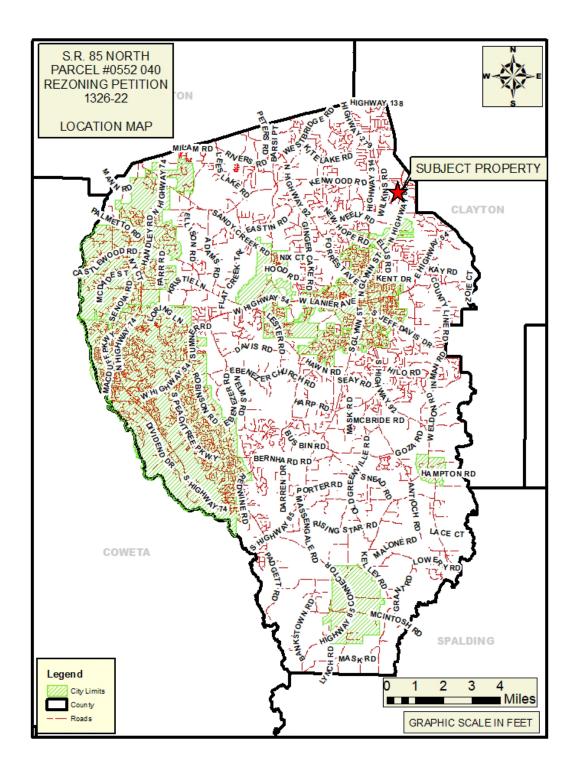

- 8. Consideration of Petition No. 1324-22-B; Tyrone 54, LLC & BBWJ, LLC, Owners; Matt Dahlhauser, Agent. Request to rezone 0.331 acres from C-C to C-H to develop a multi-use commercial center, including a convenience store, car wash, interior access self-storage and a quick-serve restaurant with drive-through; property located in Land Lot(s) 26 of the 7th District and fronts on Tyrone Road. This item was tabled at the October 27, 2022 Board meeting.
- 9. Consideration of Petition No. 1324-22-C; Tyrone 54, LLC & BBWJ, LLC, Owners; Matt Dahlhauser, Agent request to rezone 1.993 acres from C-C to C-H to develop a multi-use commercial center, including a convenience store, car wash, interior access self-storage and a quick-serve restaurant with drive-through; property located in Land Lot(s) 25 of the 7th District and fronts on Tyrone Road. This item was tabled at the October 27, 2022 Board meeting.
- 10. Consideration of Petition No.1324-22-D; Tyrone 54, LLC & BBWJ, LLC, Owners; Matt Dahlhauser, Agent request to rezone 1.948 acres from C-C to C-H to develop a multi-use commercial center, including a convenience store, car wash, interior access self-storage and a quick-serve restaurant with drive-through; property located in Land Lot(s) 25 of the 7th District and fronts on Tyrone Road. This item was tabled at the October 27, 2022 Board meeting.
- 11. Consideration of Petition No. 1326-22; Amina Zakaria, Omar Zakaria, Saed Zakaria and Hassan Zakaria, Owners; Nazim Khan, Applicant, Steven Jones, Attorney, Agent, request to rezone 13.035 acres from O-I to C-H to develop a truck parking facility; property located in Land Lot(s) 233 of the 5th District and fronts on Highway 85 North.
- 12. Consideration of Petition No. 1327-22; 130 Carnes Drive LLC, Owners; David Weinstein, Attorney, Agent, request to rezone 1.0 acres from C-H to M-1 to establish an auto paint and body shop; property located in Land Lot(s) 217 of the 5th District fronts on Carnes Drive and Walter Way.
- 13. Consideration of Petition No. 1328-22; Golden Development Company, LLC, Owners; CK Spacemax, LLC, Applicant; Ellen W. Smith, Attorney, Agent, request to rezone 9.022 acres from A-R to C-H to develop a self-storage facility; property located in Land Lot(s) 137 of the 5th District and fronts on Highway 54 East.