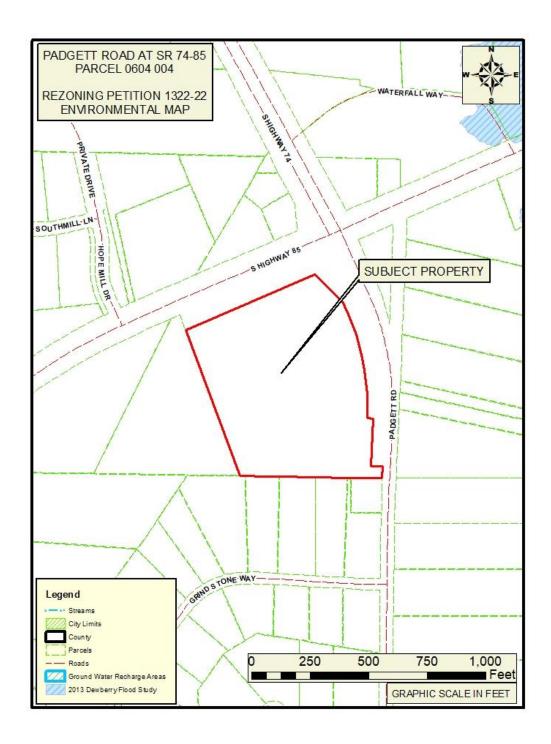

#### **PUBLIC HEARING:**

- 4. Consideration of a new 2022/2023 Retail Alcohol Beer and Wine License (C22-00943) for Azhar Khan, doing business as Mini Mart, which is located at 1467 Hwy 92 North, Fayetteville, GA 30214.
- 5. Consideration of Petition No. 1322-22, Robert C. Shell, Owner; LDO Fayette, LLC, represented by Patrice Frady, Agent, request to rezone 12.582 acres from A-R to C-C to develop a convenience store with fuels sales and with retail tenant space; property located in Land Lot 8 of the 6th District and fronts on Padgett Road and S.R. 85/74. This item was tabled at the October 27, 2022 Board meeting.
- 6. Consideration of Petition No. 1323-22, Johnnie K. Holland, Owner; Randy Boyd, Agent request to rezone 8.056 acres from A-R to R-45 to develop four (4) single-family residential lots; property located in Land Lot(s) 254 of the 5th District and fronts on Kenwood Road and South Kite Lake Road. This item was tabled at the October 27, 2022 meeting.
- 7. Consideration of Petition No. 1324-22-A; Tyrone 54, LLC & BBWJ, LLC, Owners; Matt Dahlhauser, Agent. Request to rezone 5.615 acres from C-C to C-H to develop a multi-use commercial center, including a convenience store, car wash,