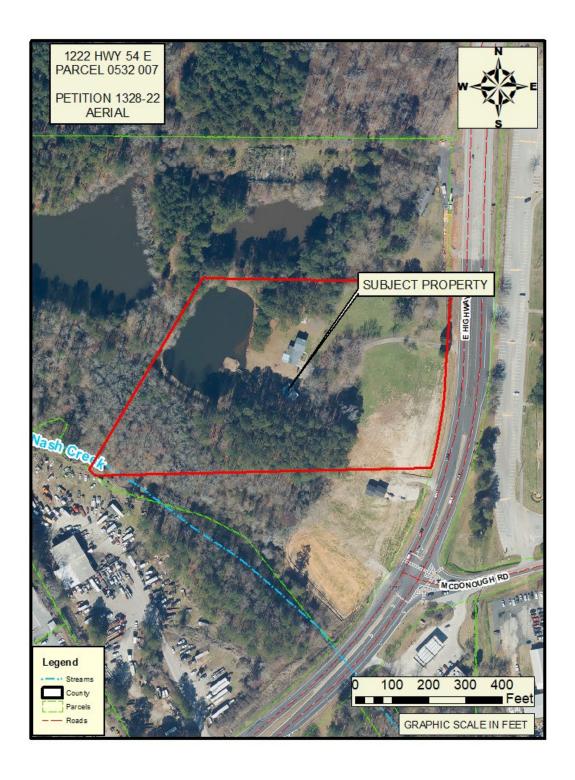

- 8. Consideration of Petition No. 1324-22-B; Tyrone 54, LLC & BBWJ, LLC, Owners; Matt Dahlhauser, Agent. Request to rezone 0.331 acres from C-C to C-H to develop a multi-use commercial center, including a convenience store, car wash, interior access self-storage and a quick-serve restaurant with drive-through; property located in Land Lot(s) 26 of the 7th District and fronts on Tyrone Road. This item was tabled at the October 27, 2022 Board meeting.
- 9. Consideration of Petition No. 1324-22-C; Tyrone 54, LLC & BBWJ, LLC, Owners; Matt Dahlhauser, Agent request to rezone 1.993 acres from C-C to C-H to develop a multi-use commercial center, including a convenience store, car wash, interior access self-storage and a quick-serve restaurant with drive-through; property located in Land Lot(s) 25 of the 7th District and fronts on Tyrone Road. This item was tabled at the October 27, 2022 Board meeting.
- 10. Consideration of Petition No.1324-22-D; Tyrone 54, LLC & BBWJ, LLC, Owners; Matt Dahlhauser, Agent request to rezone 1.948 acres from C-C to C-H to develop a multi-use commercial center, including a convenience store, car wash, interior access self-storage and a quick-serve restaurant with drive-through; property located in Land Lot(s) 25 of the 7th District and fronts on Tyrone Road. This item was tabled at the October 27, 2022 Board meeting.
- 11. Consideration of Petition No. 1326-22; Amina Zakaria, Omar Zakaria, Saed Zakaria and Hassan Zakaria, Owners; Nazim Khan, Applicant, Steven Jones, Attorney, Agent, request to rezone 13.035 acres from O-I to C-H to develop a truck parking facility; property located in Land Lot(s) 233 of the 5th District and fronts on Highway 85 North.
- 12. Consideration of Petition No. 1327-22; 130 Carnes Drive LLC, Owners; David Weinstein, Attorney, Agent, request to rezone 1.0 acres from C-H to M-1 to establish an auto paint and body shop; property located in Land Lot(s) 217 of the 5th District fronts on Carnes Drive and Walter Way.
- 13. Consideration of Petition No. 1328-22; Golden Development Company, LLC, Owners; CK Spacemax, LLC, Applicant; Ellen W. Smith, Attorney, Agent, request to rezone 9.022 acres from A-R to C-H to develop a self-storage facility; property located in Land Lot(s) 137 of the 5th District and fronts on Highway 54 East.