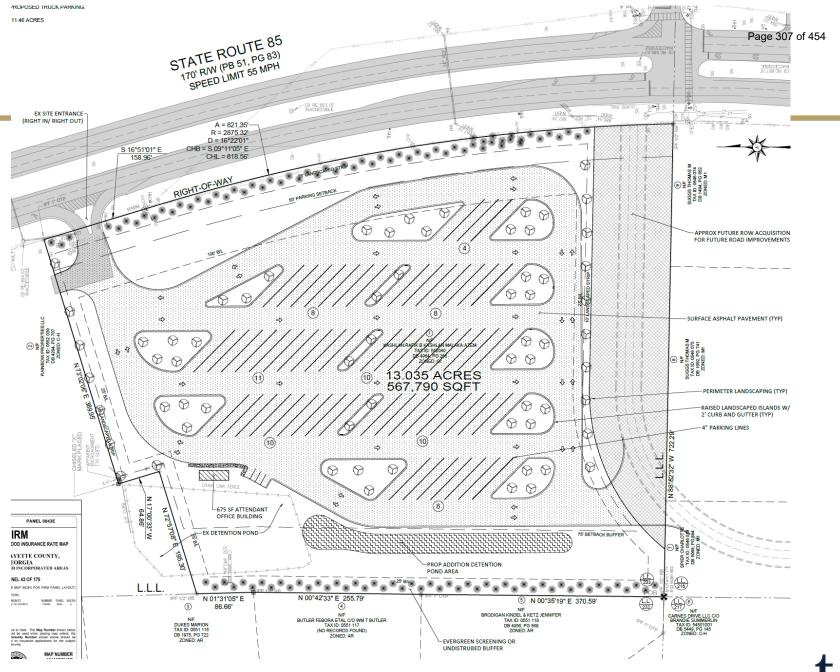

- 8. Consideration of Petition No. 1324-22-B; Tyrone 54, LLC & BBWJ, LLC, Owners; Matt Dahlhauser, Agent. Request to rezone 0.331 acres from C-C to C-H to develop a multi-use commercial center, including a convenience store, car wash, interior access self-storage and a quick-serve restaurant with drive-through; property located in Land Lot(s) 26 of the 7th District and fronts on Tyrone Road. This item was tabled at the October 27, 2022 Board meeting.
- 9. Consideration of Petition No. 1324-22-C; Tyrone 54, LLC & BBWJ, LLC, Owners; Matt Dahlhauser, Agent request to rezone 1.993 acres from C-C to C-H to develop a multi-use commercial center, including a convenience store, car wash, interior access self-storage and a quick-serve restaurant with drive-through; property located in Land Lot(s) 25 of the 7th District and fronts on Tyrone Road. This item was tabled at the October 27, 2022 Board meeting.
- 10. Consideration of Petition No.1324-22-D; Tyrone 54, LLC & BBWJ, LLC, Owners; Matt Dahlhauser, Agent request to rezone 1.948 acres from C-C to C-H to develop a multi-use commercial center, including a convenience store, car wash, interior access self-storage and a quick-serve restaurant with drive-through; property located in Land Lot(s) 25 of the 7th District and fronts on Tyrone Road. This item was tabled at the October 27, 2022 Board meeting.
- 11. Consideration of Petition No. 1326-22; Amina Zakaria, Omar Zakaria, Saed Zakaria and Hassan Zakaria, Owners; Nazim Khan, Applicant, Steven Jones, Attorney, Agent, request to rezone 13.035 acres from O-I to C-H to develop a truck parking facility; property located in Land Lot(s) 233 of the 5th District and fronts on Highway 85 North.
- 12. Consideration of Petition No. 1327-22; 130 Carnes Drive LLC, Owners; David Weinstein, Attorney, Agent, request to rezone 1.0 acres from C-H to M-1 to establish an auto paint and body shop; property located in Land Lot(s) 217 of the 5th District fronts on Carnes Drive and Walter Way.
- 13. Consideration of Petition No. 1328-22; Golden Development Company, LLC, Owners; CK Spacemax, LLC, Applicant; Ellen W. Smith, Attorney, Agent, request to rezone 9.022 acres from A-R to C-H to develop a self-storage facility; property located in Land Lot(s) 137 of the 5th District and fronts on Highway 54 East.