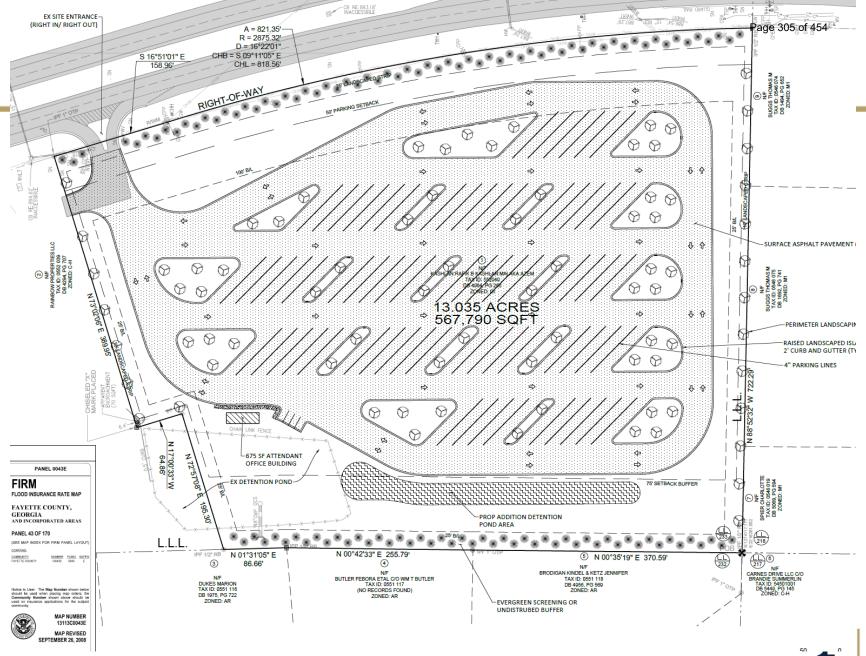

- 8. Consideration of Petition No. 1324-22-B; Tyrone 54, LLC & BBWJ, LLC, Owners; Matt Dahlhauser, Agent. Request to rezone 0.331 acres from C-C to C-H to develop a multi-use commercial center, including a convenience store, car wash, interior access self-storage and a quick-serve restaurant with drive-through; property located in Land Lot(s) 26 of the 7th District and fronts on Tyrone Road. This item was tabled at the October 27, 2022 Board meeting.
- 9. Consideration of Petition No. 1324-22-C; Tyrone 54, LLC & BBWJ, LLC, Owners; Matt Dahlhauser, Agent request to rezone 1.993 acres from C-C to C-H to develop a multi-use commercial center, including a convenience store, car wash, interior access self-storage and a quick-serve restaurant with drive-through; property located in Land Lot(s) 25 of the 7th District and fronts on Tyrone Road. This item was tabled at the October 27, 2022 Board meeting.
- 10. Consideration of Petition No.1324-22-D; Tyrone 54, LLC & BBWJ, LLC, Owners; Matt Dahlhauser, Agent request to rezone 1.948 acres from C-C to C-H to develop a multi-use commercial center, including a convenience store, car wash, interior access self-storage and a quick-serve restaurant with drive-through; property located in Land Lot(s) 25 of the 7th District and fronts on Tyrone Road. This item was tabled at the October 27, 2022 Board meeting.
- 11. Consideration of Petition No. 1326-22; Amina Zakaria, Omar Zakaria, Saed Zakaria and Hassan Zakaria, Owners; Nazim Khan, Applicant, Steven Jones, Attorney, Agent, request to rezone 13.035 acres from O-I to C-H to develop a truck parking facility; property located in Land Lot(s) 233 of the 5th District and fronts on Highway 85 North.
- 12. Consideration of Petition No. 1327-22; 130 Carnes Drive LLC, Owners; David Weinstein, Attorney, Agent, request to rezone 1.0 acres from C-H to M-1 to establish an auto paint and body shop; property located in Land Lot(s) 217 of the 5th District fronts on Carnes Drive and Walter Way.
- 13. Consideration of Petition No. 1328-22; Golden Development Company, LLC, Owners; CK Spacemax, LLC, Applicant; Ellen W. Smith, Attorney, Agent, request to rezone 9.022 acres from A-R to C-H to develop a self-storage facility; property located in Land Lot(s) 137 of the 5th District and fronts on Highway 54 East.