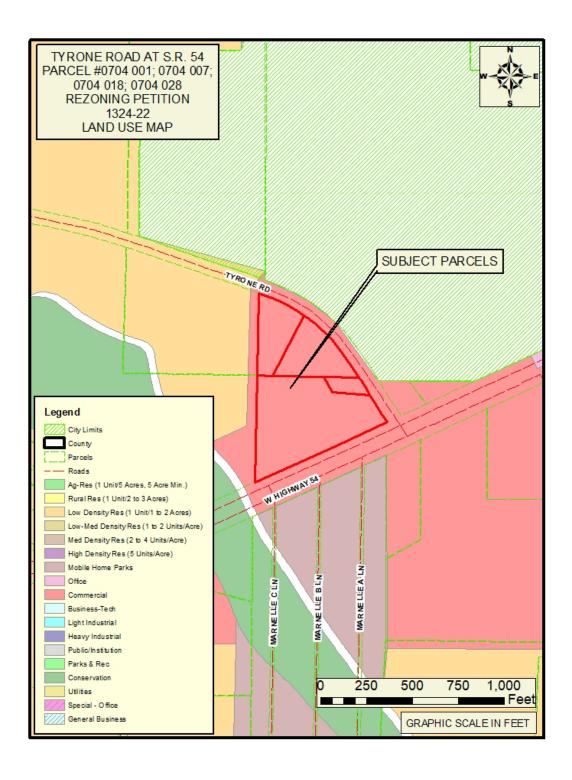

- 8. Consideration of Petition No. 1324-22-B; Tyrone 54, LLC & BBWJ, LLC, Owners; Matt Dahlhauser, Agent. Request to rezone 0.331 acres from C-C to C-H to develop a multi-use commercial center, including a convenience store, car wash, interior access self-storage and a quick-serve restaurant with drive-through; property located in Land Lot(s) 26 of the 7th District and fronts on Tyrone Road. This item was tabled at the October 27, 2022 Board meeting.
- 9. Consideration of Petition No. 1324-22-C; Tyrone 54, LLC & BBWJ, LLC, Owners; Matt Dahlhauser, Agent request to rezone 1.993 acres from C-C to C-H to develop a multi-use commercial center, including a convenience store, car wash, interior access self-storage and a quick-serve restaurant with drive-through; property located in Land Lot(s) 25 of the 7th District and fronts on Tyrone Road. This item was tabled at the October 27, 2022 Board meeting.
- 10. Consideration of Petition No.1324-22-D; Tyrone 54, LLC & BBWJ, LLC, Owners; Matt Dahlhauser, Agent request to rezone 1.948 acres from C-C to C-H to develop a multi-use commercial center, including a convenience store, car wash, interior access self-storage and a quick-serve restaurant with drive-through; property located in Land Lot(s) 25 of the 7th District and fronts on Tyrone Road. This item was tabled at the October 27, 2022 Board meeting.
- 11. Consideration of Petition No. 1326-22; Amina Zakaria, Omar Zakaria, Saed Zakaria and Hassan Zakaria, Owners; Nazim Khan, Applicant, Steven Jones, Attorney, Agent, request to rezone 13.035 acres from O-I to C-H to develop a truck parking facility; property located in Land Lot(s) 233 of the 5th District and fronts on Highway 85 North.
- 12. Consideration of Petition No. 1327-22; 130 Carnes Drive LLC, Owners; David Weinstein, Attorney, Agent, request to rezone 1.0 acres from C-H to M-1 to establish an auto paint and body shop; property located in Land Lot(s) 217 of the 5th District fronts on Carnes Drive and Walter Way.
- 13. Consideration of Petition No. 1328-22; Golden Development Company, LLC, Owners; CK Spacemax, LLC, Applicant; Ellen W. Smith, Attorney, Agent, request to rezone 9.022 acres from A-R to C-H to develop a self-storage facility; property located in Land Lot(s) 137 of the 5th District and fronts on Highway 54 East.

interior access self-storage and a quick-serve restaurant with drive-through; property located in Land Lot(s) 26 of the 7th District; fronts on State Route 54 and Tyrone Road. This item was tabled at the October 27, 2022 Board meeting.