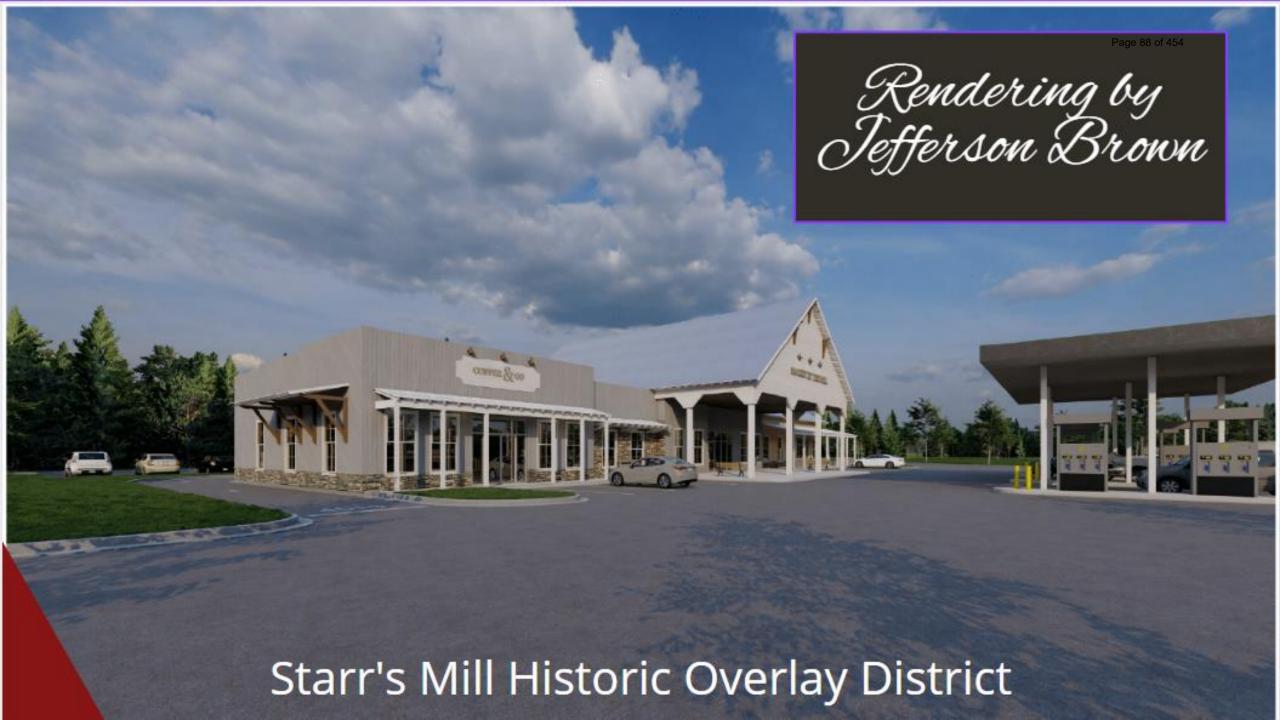

#### **PUBLIC HEARING:**

- 4. Consideration of a new 2022/2023 Retail Alcohol Beer and Wine License (C22-00943) for Azhar Khan, doing business as Mini Mart, which is located at 1467 Hwy 92 North, Fayetteville, GA 30214.
- 5. Consideration of Petition No. 1322-22, Robert C. Shell, Owner; LDO Fayette, LLC, represented by Patrice Frady, Agent, request to rezone 12.582 acres from A-R to C-C to develop a convenience store with fuels sales and with retail tenant space; property located in Land Lot 8 of the 6th District and fronts on Padgett Road and S.R. 85/74. This item was tabled at the October 27, 2022 Board meeting.
- 6. Consideration of Petition No. 1323-22, Johnnie K. Holland, Owner; Randy Boyd, Agent request to rezone 8.056 acres from A-R to R-45 to develop four (4) single-family residential lots; property located in Land Lot(s) 254 of the 5th District and fronts on Kenwood Road and South Kite Lake Road. This item was tabled at the October 27, 2022 meeting.
- 7. Consideration of Petition No. 1324-22-A; Tyrone 54, LLC & BBWJ, LLC, Owners; Matt Dahlhauser, Agent. Request to rezone 5.615 acres from C-C to C-H to develop a multi-use commercial center, including a convenience store, car wash,