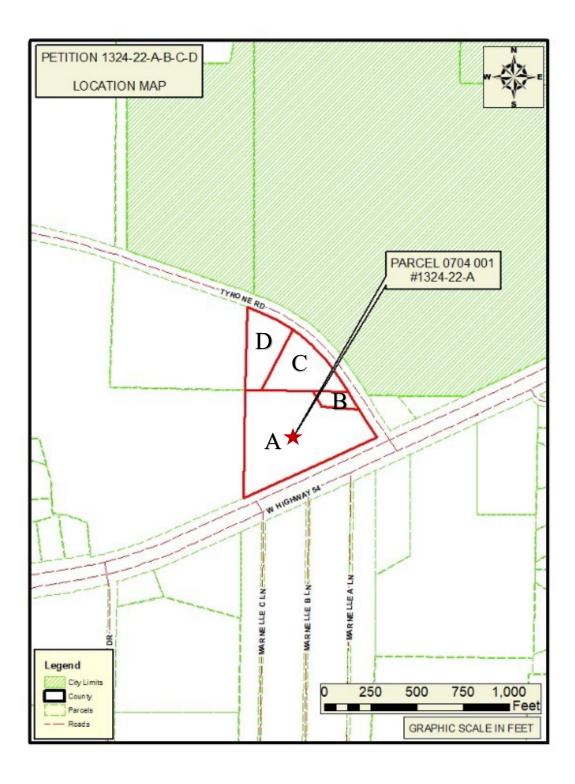

- 8. Consideration of Petition No. 1324-22-B; Tyrone 54, LLC & BBWJ, LLC, Owners; Matt Dahlhauser, Agent. Request to rezone 0.331 acres from C-C to C-H to develop a multi-use commercial center, including a convenience store, car wash, interior access self-storage and a quick-serve restaurant with drive-through; property located in Land Lot(s) 26 of the 7th District and fronts on Tyrone Road. This item was tabled at the October 27, 2022 Board meeting.
- 9. Consideration of Petition No. 1324-22-C; Tyrone 54, LLC & BBWJ, LLC, Owners; Matt Dahlhauser, Agent request to rezone 1.993 acres from C-C to C-H to develop a multi-use commercial center, including a convenience store, car wash, interior access self-storage and a quick-serve restaurant with drive-through; property located in Land Lot(s) 25 of the 7th District and fronts on Tyrone Road. This item was tabled at the October 27, 2022 Board meeting.
- 10. Consideration of Petition No.1324-22-D; Tyrone 54, LLC & BBWJ, LLC, Owners; Matt Dahlhauser, Agent request to rezone 1.948 acres from C-C to C-H to develop a multi-use commercial center, including a convenience store, car wash, interior access self-storage and a quick-serve restaurant with drive-through; property located in Land Lot(s) 25 of the 7th District and fronts on Tyrone Road. This item was tabled at the October 27, 2022 Board meeting.
- 11. Consideration of Petition No. 1326-22; Amina Zakaria, Omar Zakaria, Saed Zakaria and Hassan Zakaria, Owners; Nazim Khan, Applicant, Steven Jones, Attorney, Agent, request to rezone 13.035 acres from O-I to C-H to develop a truck parking facility; property located in Land Lot(s) 233 of the 5th District and fronts on Highway 85 North.
- 12. Consideration of Petition No. 1327-22; 130 Carnes Drive LLC, Owners; David Weinstein, Attorney, Agent, request to rezone 1.0 acres from C-H to M-1 to establish an auto paint and body shop; property located in Land Lot(s) 217 of the 5th District fronts on Carnes Drive and Walter Way.
- 13. Consideration of Petition No. 1328-22; Golden Development Company, LLC, Owners; CK Spacemax, LLC, Applicant; Ellen W. Smith, Attorney, Agent, request to rezone 9.022 acres from A-R to C-H to develop a self-storage facility; property located in Land Lot(s) 137 of the 5th District and fronts on Highway 54 East.

interior access self-storage and a quick-serve restaurant with drive-through; property located in Land Lot(s) 26 of the 7th District; fronts on State Route 54 and Tyrone Road. This item was tabled at the October 27, 2022 Board meeting.