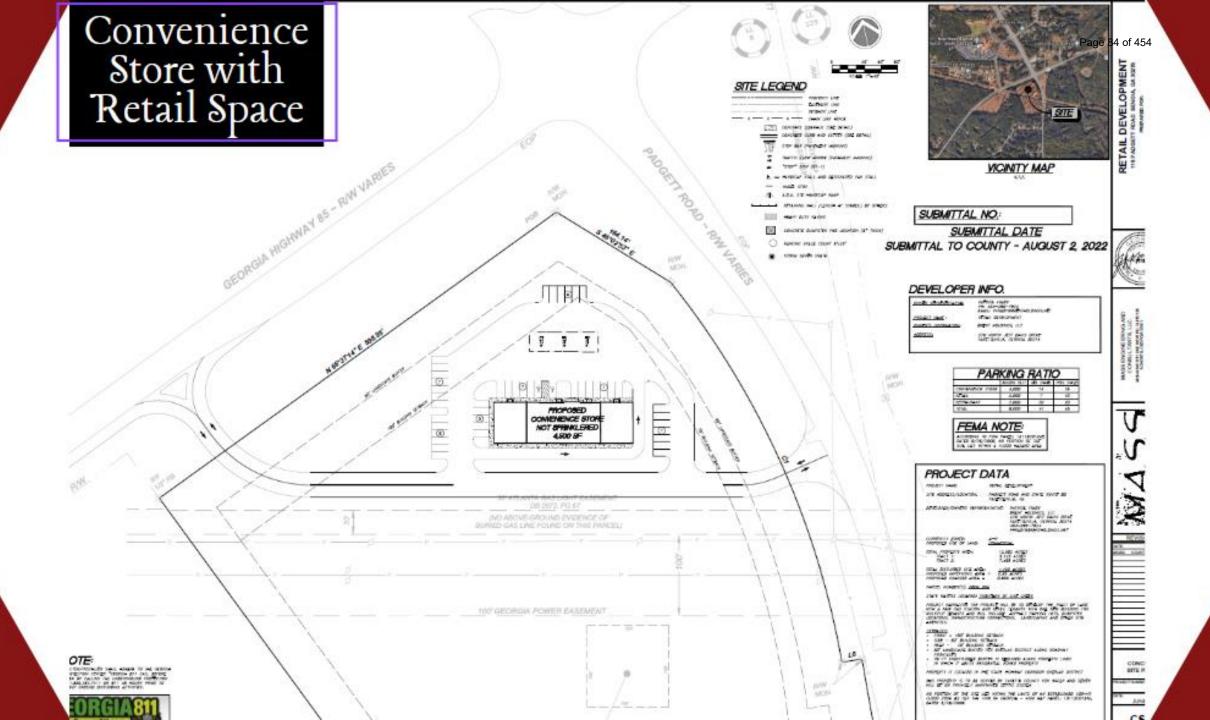

#### **PUBLIC HEARING:**

- 4. Consideration of a new 2022/2023 Retail Alcohol Beer and Wine License (C22-00943) for Azhar Khan, doing business as Mini Mart, which is located at 1467 Hwy 92 North, Fayetteville, GA 30214.
- 5. Consideration of Petition No. 1322-22, Robert C. Shell, Owner; LDO Fayette, LLC, represented by Patrice Frady, Agent, request to rezone 12.582 acres from A-R to C-C to develop a convenience store with fuels sales and with retail tenant space; property located in Land Lot 8 of the 6th District and fronts on Padgett Road and S.R. 85/74. This item was tabled at the October 27, 2022 Board meeting.
- 6. Consideration of Petition No. 1323-22, Johnnie K. Holland, Owner; Randy Boyd, Agent request to rezone 8.056 acres from A-R to R-45 to develop four (4) single-family residential lots; property located in Land Lot(s) 254 of the 5th District and fronts on Kenwood Road and South Kite Lake Road. This item was tabled at the October 27, 2022 meeting.
- 7. Consideration of Petition No. 1324-22-A; Tyrone 54, LLC & BBWJ, LLC, Owners; Matt Dahlhauser, Agent. Request to rezone 5.615 acres from C-C to C-H to develop a multi-use commercial center, including a convenience store, car wash,