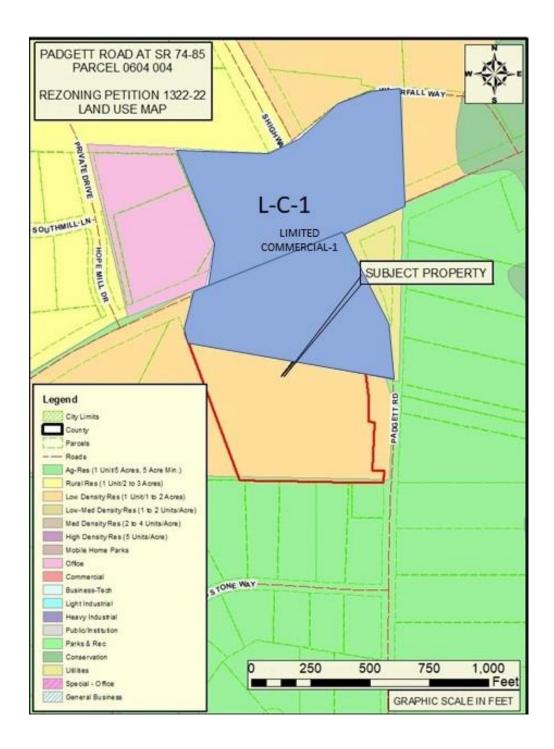

#### **PUBLIC HEARING:**

- 4. Consideration of a new 2022/2023 Retail Alcohol Beer and Wine License (C22-00943) for Azhar Khan, doing business as Mini Mart, which is located at 1467 Hwy 92 North, Fayetteville, GA 30214.
- 5. Consideration of Petition No. 1322-22, Robert C. Shell, Owner; LDO Fayette, LLC, represented by Patrice Frady, Agent, request to rezone 12.582 acres from A-R to C-C to develop a convenience store with fuels sales and with retail tenant space; property located in Land Lot 8 of the 6th District and fronts on Padgett Road and S.R. 85/74. This item was tabled at the October 27, 2022 Board meeting.
- 6. Consideration of Petition No. 1323-22, Johnnie K. Holland, Owner; Randy Boyd, Agent request to rezone 8.056 acres from A-R to R-45 to develop four (4) single-family residential lots; property located in Land Lot(s) 254 of the 5th District and fronts on Kenwood Road and South Kite Lake Road. This item was tabled at the October 27, 2022 meeting.
- 7. Consideration of Petition No. 1324-22-A; Tyrone 54, LLC & BBWJ, LLC, Owners; Matt Dahlhauser, Agent. Request to rezone 5.615 acres from C-C to C-H to develop a multi-use commercial center, including a convenience store, car wash,