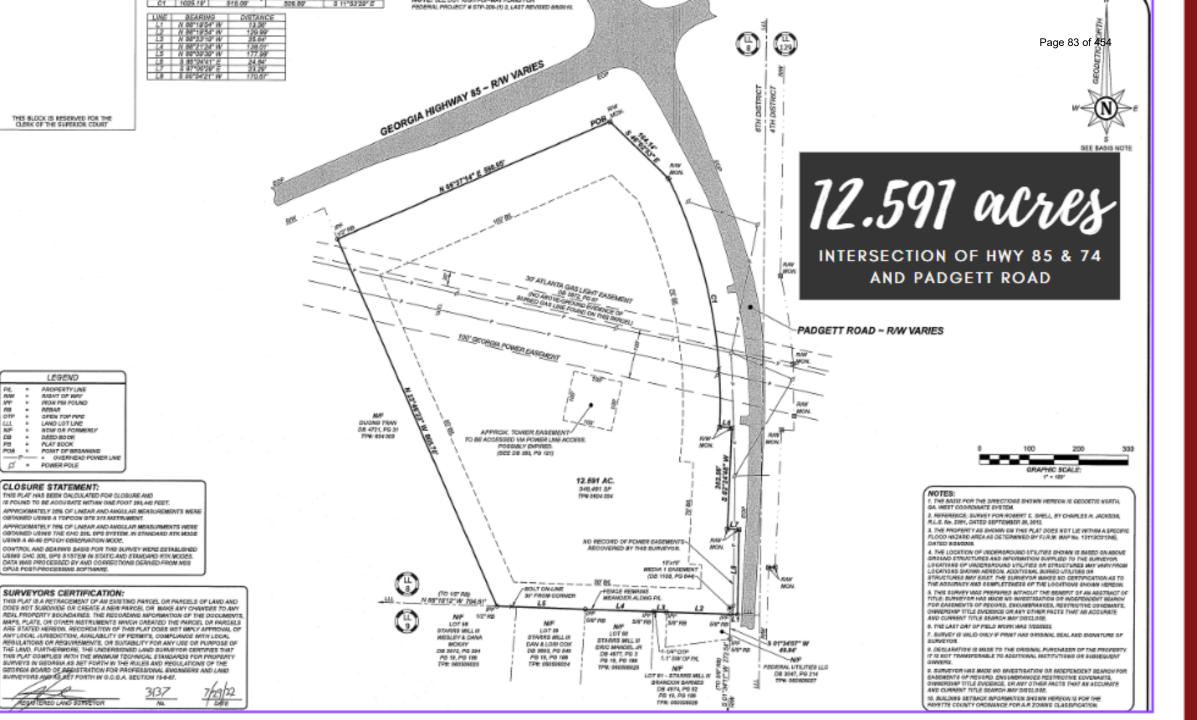

#### **PUBLIC HEARING:**

- 4. Consideration of a new 2022/2023 Retail Alcohol Beer and Wine License (C22-00943) for Azhar Khan, doing business as Mini Mart, which is located at 1467 Hwy 92 North, Fayetteville, GA 30214.
- 5. Consideration of Petition No. 1322-22, Robert C. Shell, Owner; LDO Fayette, LLC, represented by Patrice Frady, Agent, request to rezone 12.582 acres from A-R to C-C to develop a convenience store with fuels sales and with retail tenant space; property located in Land Lot 8 of the 6th District and fronts on Padgett Road and S.R. 85/74. This item was tabled at the October 27, 2022 Board meeting.
- 6. Consideration of Petition No. 1323-22, Johnnie K. Holland, Owner; Randy Boyd, Agent request to rezone 8.056 acres from A-R to R-45 to develop four (4) single-family residential lots; property located in Land Lot(s) 254 of the 5th District and fronts on Kenwood Road and South Kite Lake Road. This item was tabled at the October 27, 2022 meeting.
- 7. Consideration of Petition No. 1324-22-A; Tyrone 54, LLC & BBWJ, LLC, Owners; Matt Dahlhauser, Agent. Request to rezone 5.615 acres from C-C to C-H to develop a multi-use commercial center, including a convenience store, car wash,