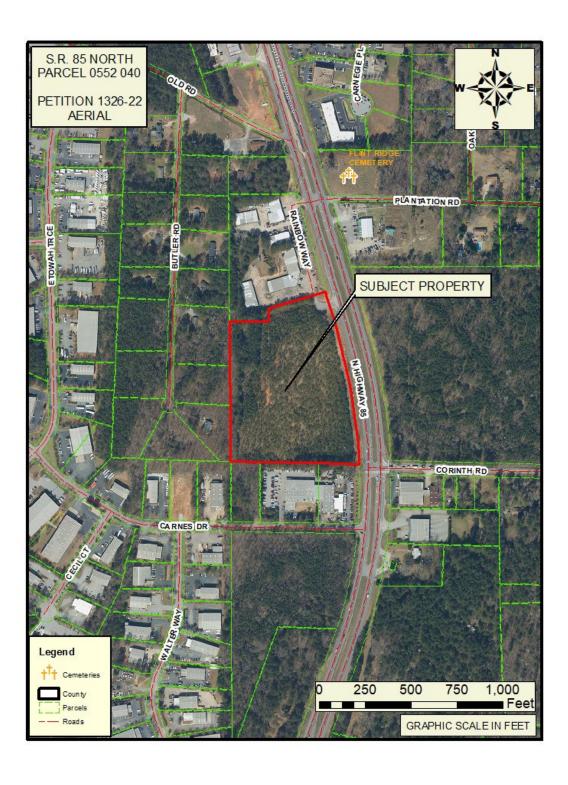

- 8. Consideration of Petition No. 1324-22-B; Tyrone 54, LLC & BBWJ, LLC, Owners; Matt Dahlhauser, Agent. Request to rezone 0.331 acres from C-C to C-H to develop a multi-use commercial center, including a convenience store, car wash, interior access self-storage and a quick-serve restaurant with drive-through; property located in Land Lot(s) 26 of the 7th District and fronts on Tyrone Road. This item was tabled at the October 27, 2022 Board meeting.
- 9. Consideration of Petition No. 1324-22-C; Tyrone 54, LLC & BBWJ, LLC, Owners; Matt Dahlhauser, Agent request to rezone 1.993 acres from C-C to C-H to develop a multi-use commercial center, including a convenience store, car wash, interior access self-storage and a quick-serve restaurant with drive-through; property located in Land Lot(s) 25 of the 7th District and fronts on Tyrone Road. This item was tabled at the October 27, 2022 Board meeting.
- 10. Consideration of Petition No.1324-22-D; Tyrone 54, LLC & BBWJ, LLC, Owners; Matt Dahlhauser, Agent request to rezone 1.948 acres from C-C to C-H to develop a multi-use commercial center, including a convenience store, car wash, interior access self-storage and a quick-serve restaurant with drive-through; property located in Land Lot(s) 25 of the 7th District and fronts on Tyrone Road. This item was tabled at the October 27, 2022 Board meeting.
- 11. Consideration of Petition No. 1326-22; Amina Zakaria, Omar Zakaria, Saed Zakaria and Hassan Zakaria, Owners; Nazim Khan, Applicant, Steven Jones, Attorney, Agent, request to rezone 13.035 acres from O-I to C-H to develop a truck parking facility; property located in Land Lot(s) 233 of the 5th District and fronts on Highway 85 North.
- 12. Consideration of Petition No. 1327-22; 130 Carnes Drive LLC, Owners; David Weinstein, Attorney, Agent, request to rezone 1.0 acres from C-H to M-1 to establish an auto paint and body shop; property located in Land Lot(s) 217 of the 5th District fronts on Carnes Drive and Walter Way.
- 13. Consideration of Petition No. 1328-22; Golden Development Company, LLC, Owners; CK Spacemax, LLC, Applicant; Ellen W. Smith, Attorney, Agent, request to rezone 9.022 acres from A-R to C-H to develop a self-storage facility; property located in Land Lot(s) 137 of the 5th District and fronts on Highway 54 East.