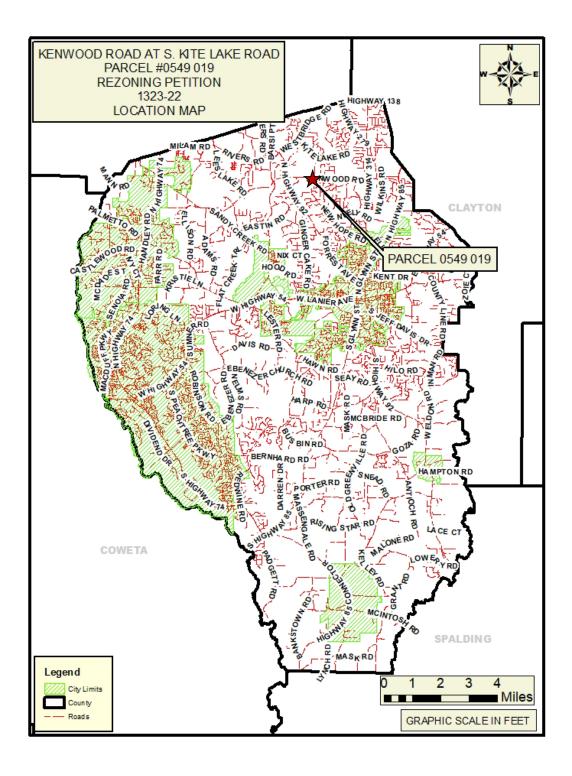

#### **PUBLIC HEARING:**

- 4. Consideration of a new 2022/2023 Retail Alcohol Beer and Wine License (C22-00943) for Azhar Khan, doing business as Mini Mart, which is located at 1467 Hwy 92 North, Fayetteville, GA 30214.
- 5. Consideration of Petition No. 1322-22, Robert C. Shell, Owner; LDO Fayette, LLC, represented by Patrice Frady, Agent, request to rezone 12.582 acres from A-R to C-C to develop a convenience store with fuels sales and with retail tenant space; property located in Land Lot 8 of the 6th District and fronts on Padgett Road and S.R. 85/74. This item was tabled at the October 27, 2022 Board meeting.
- 6. Consideration of Petition No. 1323-22, Johnnie K. Holland, Owner; Randy Boyd, Agent request to rezone 8.056 acres from A-R to R-45 to develop four (4) single-family residential lots; property located in Land Lot(s) 254 of the 5th District and fronts on Kenwood Road and South Kite Lake Road. This item was tabled at the October 27, 2022 meeting.
- 7. Consideration of Petition No. 1324-22-A; Tyrone 54, LLC & BBWJ, LLC, Owners; Matt Dahlhauser, Agent. Request to rezone 5.615 acres from C-C to C-H to develop a multi-use commercial center, including a convenience store, car wash,