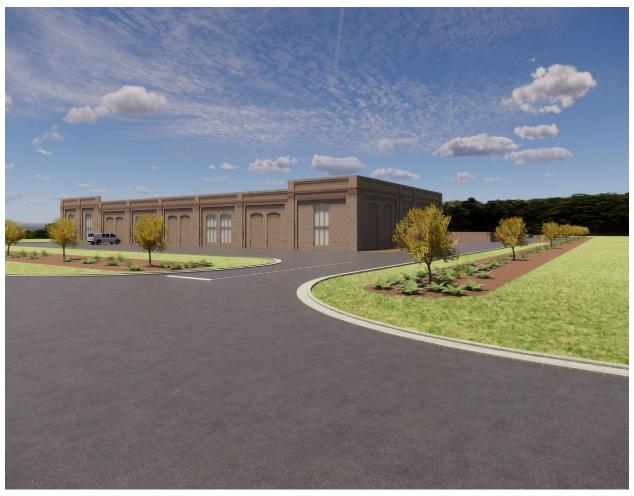

- 8. Consideration of Petition No. 1324-22-B; Tyrone 54, LLC & BBWJ, LLC, Owners; Matt Dahlhauser, Agent. Request to rezone 0.331 acres from C-C to C-H to develop a multi-use commercial center, including a convenience store, car wash, interior access self-storage and a quick-serve restaurant with drive-through; property located in Land Lot(s) 26 of the 7th District and fronts on Tyrone Road. This item was tabled at the October 27, 2022 Board meeting.
- 9. Consideration of Petition No. 1324-22-C; Tyrone 54, LLC & BBWJ, LLC, Owners; Matt Dahlhauser, Agent request to rezone 1.993 acres from C-C to C-H to develop a multi-use commercial center, including a convenience store, car wash, interior access self-storage and a quick-serve restaurant with drive-through; property located in Land Lot(s) 25 of the 7th District and fronts on Tyrone Road. This item was tabled at the October 27, 2022 Board meeting.
- 10. Consideration of Petition No.1324-22-D; Tyrone 54, LLC & BBWJ, LLC, Owners; Matt Dahlhauser, Agent request to rezone 1.948 acres from C-C to C-H to develop a multi-use commercial center, including a convenience store, car wash, interior access self-storage and a quick-serve restaurant with drive-through; property located in Land Lot(s) 25 of the 7th District and fronts on Tyrone Road. This item was tabled at the October 27, 2022 Board meeting.
- 11. Consideration of Petition No. 1326-22; Amina Zakaria, Omar Zakaria, Saed Zakaria and Hassan Zakaria, Owners; Nazim Khan, Applicant, Steven Jones, Attorney, Agent, request to rezone 13.035 acres from O-I to C-H to develop a truck parking facility; property located in Land Lot(s) 233 of the 5th District and fronts on Highway 85 North.
- 12. Consideration of Petition No. 1327-22; 130 Carnes Drive LLC, Owners; David Weinstein, Attorney, Agent, request to rezone 1.0 acres from C-H to M-1 to establish an auto paint and body shop; property located in Land Lot(s) 217 of the 5th District fronts on Carnes Drive and Walter Way.
- 13. Consideration of Petition No. 1328-22; Golden Development Company, LLC, Owners; CK Spacemax, LLC, Applicant; Ellen W. Smith, Attorney, Agent, request to rezone 9.022 acres from A-R to C-H to develop a self-storage facility; property located in Land Lot(s) 137 of the 5th District and fronts on Highway 54 East.