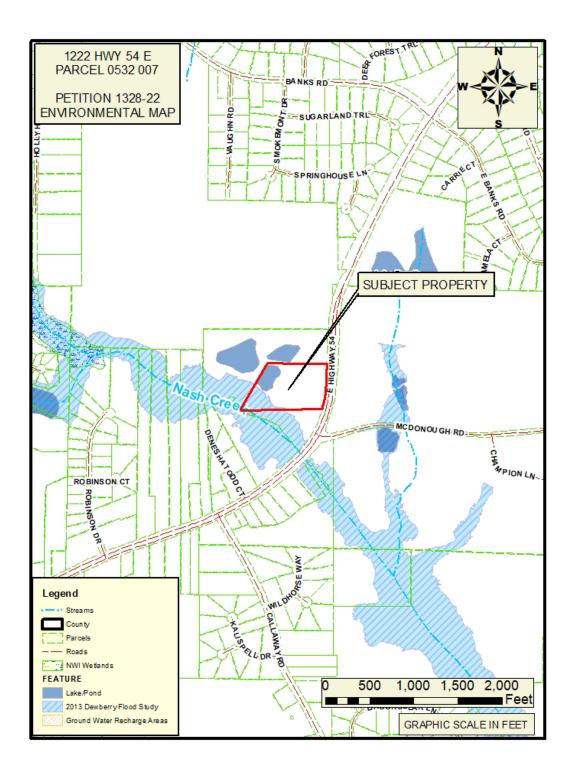

- 8. Consideration of Petition No. 1324-22-B; Tyrone 54, LLC & BBWJ, LLC, Owners; Matt Dahlhauser, Agent. Request to rezone 0.331 acres from C-C to C-H to develop a multi-use commercial center, including a convenience store, car wash, interior access self-storage and a quick-serve restaurant with drive-through; property located in Land Lot(s) 26 of the 7th District and fronts on Tyrone Road. This item was tabled at the October 27, 2022 Board meeting.
- 9. Consideration of Petition No. 1324-22-C; Tyrone 54, LLC & BBWJ, LLC, Owners; Matt Dahlhauser, Agent request to rezone 1.993 acres from C-C to C-H to develop a multi-use commercial center, including a convenience store, car wash, interior access self-storage and a quick-serve restaurant with drive-through; property located in Land Lot(s) 25 of the 7th District and fronts on Tyrone Road. This item was tabled at the October 27, 2022 Board meeting.
- 10. Consideration of Petition No.1324-22-D; Tyrone 54, LLC & BBWJ, LLC, Owners; Matt Dahlhauser, Agent request to rezone 1.948 acres from C-C to C-H to develop a multi-use commercial center, including a convenience store, car wash, interior access self-storage and a quick-serve restaurant with drive-through; property located in Land Lot(s) 25 of the 7th District and fronts on Tyrone Road. This item was tabled at the October 27, 2022 Board meeting.
- 11. Consideration of Petition No. 1326-22; Amina Zakaria, Omar Zakaria, Saed Zakaria and Hassan Zakaria, Owners; Nazim Khan, Applicant, Steven Jones, Attorney, Agent, request to rezone 13.035 acres from O-I to C-H to develop a truck parking facility; property located in Land Lot(s) 233 of the 5th District and fronts on Highway 85 North.
- 12. Consideration of Petition No. 1327-22; 130 Carnes Drive LLC, Owners; David Weinstein, Attorney, Agent, request to rezone 1.0 acres from C-H to M-1 to establish an auto paint and body shop; property located in Land Lot(s) 217 of the 5th District fronts on Carnes Drive and Walter Way.
- 13. Consideration of Petition No. 1328-22; Golden Development Company, LLC, Owners; CK Spacemax, LLC, Applicant; Ellen W. Smith, Attorney, Agent, request to rezone 9.022 acres from A-R to C-H to develop a self-storage facility; property located in Land Lot(s) 137 of the 5th District and fronts on Highway 54 East.