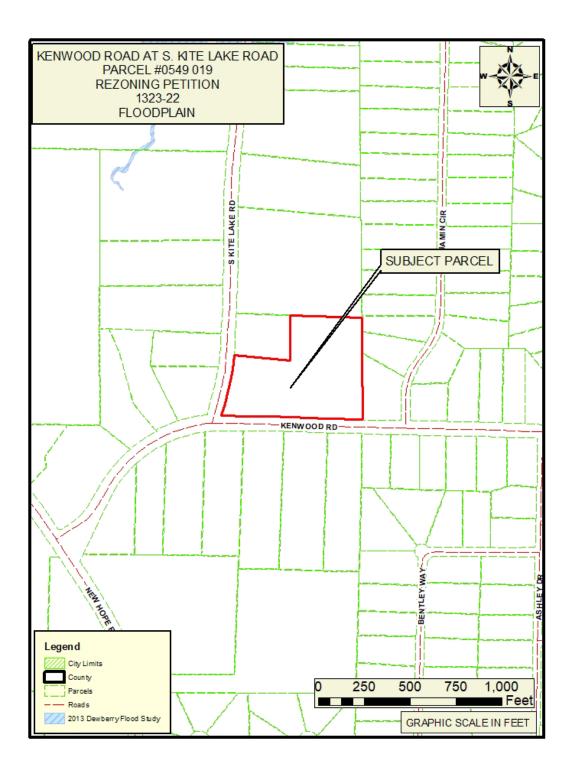

#### **PUBLIC HEARING:**

- 4. Consideration of a new 2022/2023 Retail Alcohol Beer and Wine License (C22-00943) for Azhar Khan, doing business as Mini Mart, which is located at 1467 Hwy 92 North, Fayetteville, GA 30214.
- 5. Consideration of Petition No. 1322-22, Robert C. Shell, Owner; LDO Fayette, LLC, represented by Patrice Frady, Agent, request to rezone 12.582 acres from A-R to C-C to develop a convenience store with fuels sales and with retail tenant space; property located in Land Lot 8 of the 6th District and fronts on Padgett Road and S.R. 85/74. This item was tabled at the October 27, 2022 Board meeting.
- 6. Consideration of Petition No. 1323-22, Johnnie K. Holland, Owner; Randy Boyd, Agent request to rezone 8.056 acres from A-R to R-45 to develop four (4) single-family residential lots; property located in Land Lot(s) 254 of the 5th District and fronts on Kenwood Road and South Kite Lake Road. This item was tabled at the October 27, 2022 meeting.
- 7. Consideration of Petition No. 1324-22-A; Tyrone 54, LLC & BBWJ, LLC, Owners; Matt Dahlhauser, Agent. Request to rezone 5.615 acres from C-C to C-H to develop a multi-use commercial center, including a convenience store, car wash,