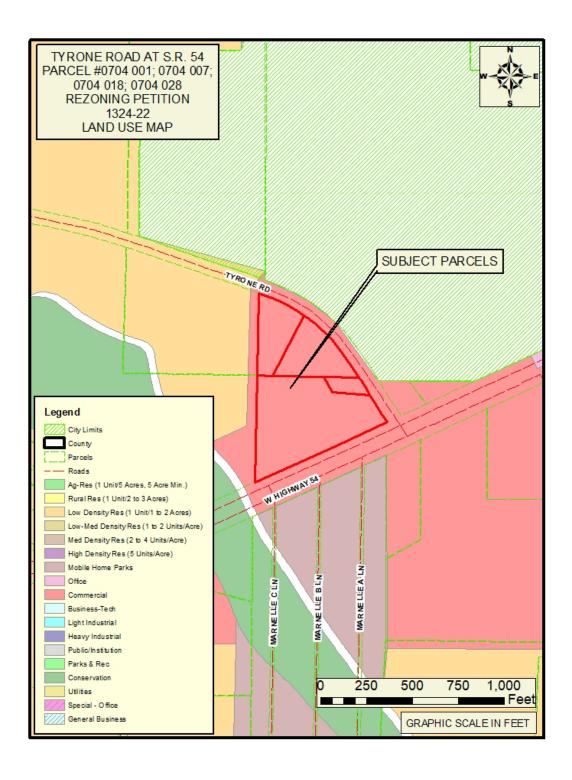

- 8. Consideration of Petition No. 1324-22-B; Tyrone 54, LLC & BBWJ, LLC, Owners; Matt Dahlhauser, Agent. Request to rezone 0.331 acres from C-C to C-H to develop a multi-use commercial center, including a convenience store, car wash, interior access self-storage and a quick-serve restaurant with drive-through; property located in Land Lot(s) 26 of the 7th District and fronts on Tyrone Road. This item was tabled at the October 27, 2022 Board meeting.
- 9. Consideration of Petition No. 1324-22-C; Tyrone 54, LLC & BBWJ, LLC, Owners; Matt Dahlhauser, Agent request to rezone 1.993 acres from C-C to C-H to develop a multi-use commercial center, including a convenience store, car wash, interior access self-storage and a quick-serve restaurant with drive-through; property located in Land Lot(s) 25 of the 7th District and fronts on Tyrone Road. This item was tabled at the October 27, 2022 Board meeting.
- 10. Consideration of Petition No.1324-22-D; Tyrone 54, LLC & BBWJ, LLC, Owners; Matt Dahlhauser, Agent request to rezone 1.948 acres from C-C to C-H to develop a multi-use commercial center, including a convenience store, car wash, interior access self-storage and a quick-serve restaurant with drive-through; property located in Land Lot(s) 25 of the 7th District and fronts on Tyrone Road. This item was tabled at the October 27, 2022 Board meeting.
- 11. Consideration of Petition No. 1326-22; Amina Zakaria, Omar Zakaria, Saed Zakaria and Hassan Zakaria, Owners; Nazim Khan, Applicant, Steven Jones, Attorney, Agent, request to rezone 13.035 acres from O-I to C-H to develop a truck parking facility; property located in Land Lot(s) 233 of the 5th District and fronts on Highway 85 North.
- 12. Consideration of Petition No. 1327-22; 130 Carnes Drive LLC, Owners; David Weinstein, Attorney, Agent, request to rezone 1.0 acres from C-H to M-1 to establish an auto paint and body shop; property located in Land Lot(s) 217 of the 5th District fronts on Carnes Drive and Walter Way.
- 13. Consideration of Petition No. 1328-22; Golden Development Company, LLC, Owners; CK Spacemax, LLC, Applicant; Ellen W. Smith, Attorney, Agent, request to rezone 9.022 acres from A-R to C-H to develop a self-storage facility; property located in Land Lot(s) 137 of the 5th District and fronts on Highway 54 East.

#### **CONSENT AGENDA:**

- 14. Approval of the acceptance of a Fire/EMS Street Legal Golf Cart, valued at \$24,190.00, from the Fayette Fire Foundation for use at public events, sports venues, and other gatherings where larger emergency vehicles may not be accessible.
- 15. Approval of supplemental grant award for the DUI Accountability Court in the amount of \$7,134 for Enhancement & Innovation.
- 16. Approval of the November 10, 2022 Board of Commissioners Meeting Minutes.