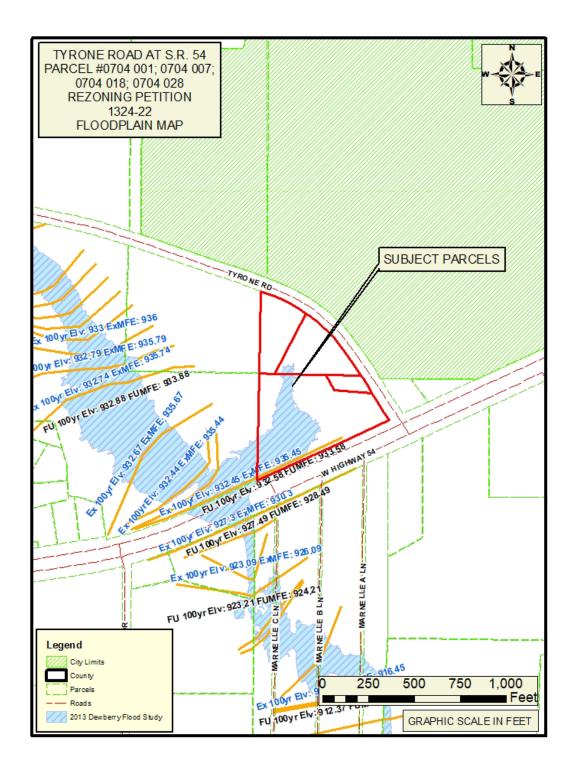

interior access self-storage and a quick-serve restaurant with drive-through; property located in Land Lot(s) 26 of the 7th District; fronts on State Route 54 and Tyrone Road. This item was tabled at the October 27, 2022 Board meeting.

- 8. Consideration of Petition No. 1324-22-B; Tyrone 54, LLC & BBWJ, LLC, Owners; Matt Dahlhauser, Agent. Request to rezone 0.331 acres from C-C to C-H to develop a multi-use commercial center, including a convenience store, car wash, interior access self-storage and a quick-serve restaurant with drive-through; property located in Land Lot(s) 26 of the 7th District and fronts on Tyrone Road. This item was tabled at the October 27, 2022 Board meeting.
- 9. Consideration of Petition No. 1324-22-C; Tyrone 54, LLC & BBWJ, LLC, Owners; Matt Dahlhauser, Agent request to rezone 1.993 acres from C-C to C-H to develop a multi-use commercial center, including a convenience store, car wash, interior access self-storage and a quick-serve restaurant with drive-through; property located in Land Lot(s) 25 of the 7th District and fronts on Tyrone Road. This item was tabled at the October 27, 2022 Board meeting.
- 10. Consideration of Petition No.1324-22-D; Tyrone 54, LLC & BBWJ, LLC, Owners; Matt Dahlhauser, Agent request to rezone 1.948 acres from C-C to C-H to develop a multi-use commercial center, including a convenience store, car wash, interior access self-storage and a quick-serve restaurant with drive-through; property located in Land Lot(s) 25 of the 7th District and fronts on Tyrone Road. This item was tabled at the October 27, 2022 Board meeting.
- 11. Consideration of Petition No. 1326-22; Amina Zakaria, Omar Zakaria, Saed Zakaria and Hassan Zakaria, Owners; Nazim Khan, Applicant, Steven Jones, Attorney, Agent, request to rezone 13.035 acres from O-I to C-H to develop a truck parking facility; property located in Land Lot(s) 233 of the 5th District and fronts on Highway 85 North.
- 12. Consideration of Petition No. 1327-22; 130 Carnes Drive LLC, Owners; David Weinstein, Attorney, Agent, request to rezone 1.0 acres from C-H to M-1 to establish an auto paint and body shop; property located in Land Lot(s) 217 of the 5th District fronts on Carnes Drive and Walter Way.
- 13. Consideration of Petition No. 1328-22; Golden Development Company, LLC, Owners; CK Spacemax, LLC, Applicant; Ellen W. Smith, Attorney, Agent, request to rezone 9.022 acres from A-R to C-H to develop a self-storage facility; property located in Land Lot(s) 137 of the 5th District and fronts on Highway 54 East.