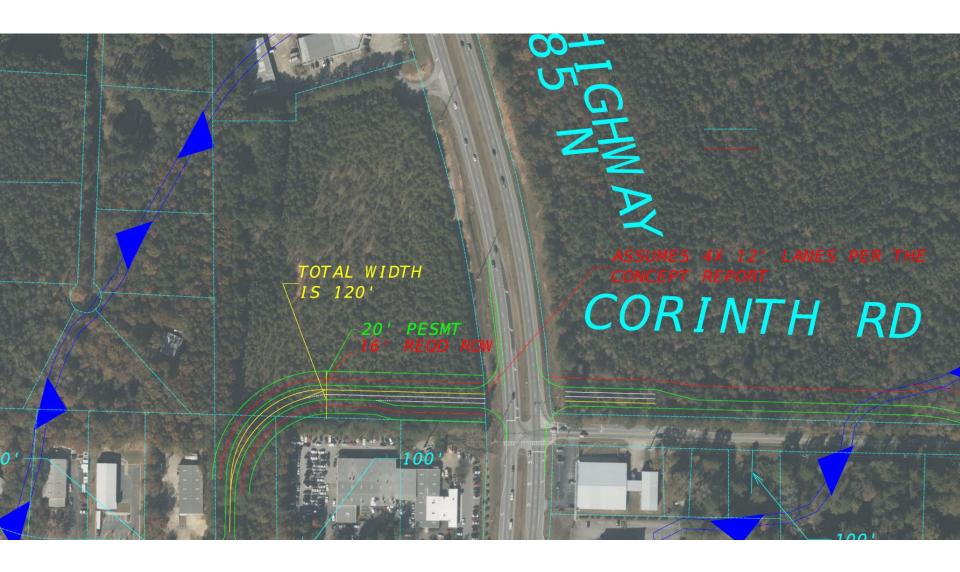

- 8. Consideration of Petition No. 1324-22-B; Tyrone 54, LLC & BBWJ, LLC, Owners; Matt Dahlhauser, Agent. Request to rezone 0.331 acres from C-C to C-H to develop a multi-use commercial center, including a convenience store, car wash, interior access self-storage and a quick-serve restaurant with drive-through; property located in Land Lot(s) 26 of the 7th District and fronts on Tyrone Road. This item was tabled at the October 27, 2022 Board meeting.
- 9. Consideration of Petition No. 1324-22-C; Tyrone 54, LLC & BBWJ, LLC, Owners; Matt Dahlhauser, Agent request to rezone 1.993 acres from C-C to C-H to develop a multi-use commercial center, including a convenience store, car wash, interior access self-storage and a quick-serve restaurant with drive-through; property located in Land Lot(s) 25 of the 7th District and fronts on Tyrone Road. This item was tabled at the October 27, 2022 Board meeting.
- 10. Consideration of Petition No.1324-22-D; Tyrone 54, LLC & BBWJ, LLC, Owners; Matt Dahlhauser, Agent request to rezone 1.948 acres from C-C to C-H to develop a multi-use commercial center, including a convenience store, car wash, interior access self-storage and a quick-serve restaurant with drive-through; property located in Land Lot(s) 25 of the 7th District and fronts on Tyrone Road. This item was tabled at the October 27, 2022 Board meeting.
- 11. Consideration of Petition No. 1326-22; Amina Zakaria, Omar Zakaria, Saed Zakaria and Hassan Zakaria, Owners; Nazim Khan, Applicant, Steven Jones, Attorney, Agent, request to rezone 13.035 acres from O-I to C-H to develop a truck parking facility; property located in Land Lot(s) 233 of the 5th District and fronts on Highway 85 North.
- 12. Consideration of Petition No. 1327-22; 130 Carnes Drive LLC, Owners; David Weinstein, Attorney, Agent, request to rezone 1.0 acres from C-H to M-1 to establish an auto paint and body shop; property located in Land Lot(s) 217 of the 5th District fronts on Carnes Drive and Walter Way.
- 13. Consideration of Petition No. 1328-22; Golden Development Company, LLC, Owners; CK Spacemax, LLC, Applicant; Ellen W. Smith, Attorney, Agent, request to rezone 9.022 acres from A-R to C-H to develop a self-storage facility; property located in Land Lot(s) 137 of the 5th District and fronts on Highway 54 East.