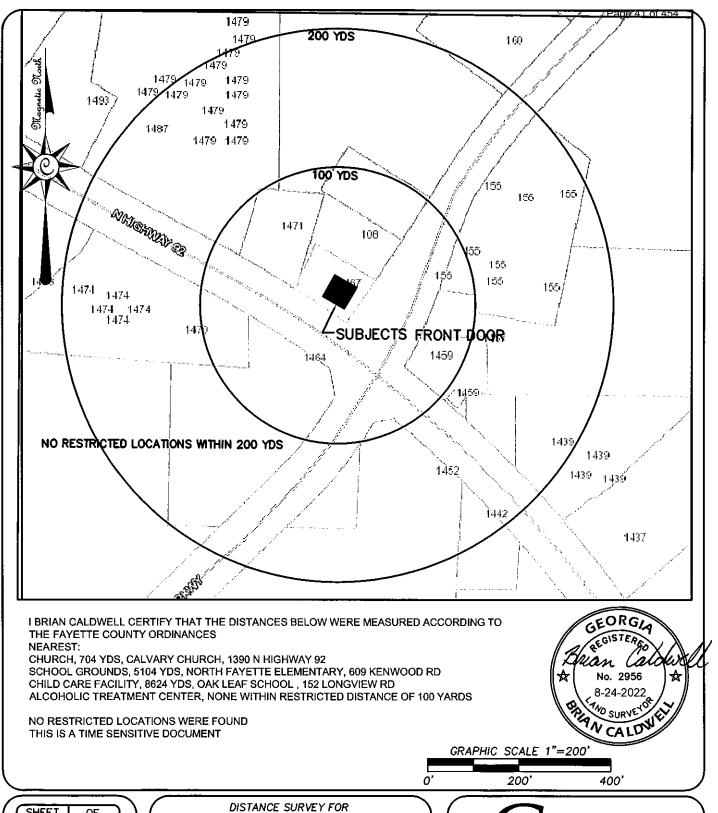

#### **PUBLIC HEARING:**

- 4. Consideration of a new 2022/2023 Retail Alcohol Beer and Wine License (C22-00943) for Azhar Khan, doing business as Mini Mart, which is located at 1467 Hwy 92 North, Fayetteville, GA 30214.
- 5. Consideration of Petition No. 1322-22, Robert C. Shell, Owner; LDO Fayette, LLC, represented by Patrice Frady, Agent, request to rezone 12.582 acres from A-R to C-C to develop a convenience store with fuels sales and with retail tenant space; property located in Land Lot 8 of the 6th District and fronts on Padgett Road and S.R. 85/74. This item was tabled at the October 27, 2022 Board meeting.
- 6. Consideration of Petition No. 1323-22, Johnnie K. Holland, Owner; Randy Boyd, Agent request to rezone 8.056 acres from A-R to R-45 to develop four (4) single-family residential lots; property located in Land Lot(s) 254 of the 5th District and fronts on Kenwood Road and South Kite Lake Road. This item was tabled at the October 27, 2022 meeting.
- 7. Consideration of Petition No. 1324-22-A; Tyrone 54, LLC & BBWJ, LLC, Owners; Matt Dahlhauser, Agent. Request to rezone 5.615 acres from C-C to C-H to develop a multi-use commercial center, including a convenience store, car wash,