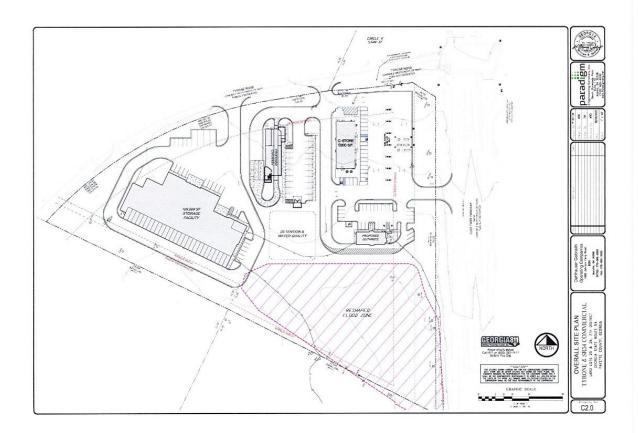

- 8. Consideration of Petition No. 1324-22-B; Tyrone 54, LLC & BBWJ, LLC, Owners; Matt Dahlhauser, Agent. Request to rezone 0.331 acres from C-C to C-H to develop a multi-use commercial center, including a convenience store, car wash, interior access self-storage and a quick-serve restaurant with drive-through; property located in Land Lot(s) 26 of the 7th District and fronts on Tyrone Road. This item was tabled at the October 27, 2022 Board meeting.
- 9. Consideration of Petition No. 1324-22-C; Tyrone 54, LLC & BBWJ, LLC, Owners; Matt Dahlhauser, Agent request to rezone 1.993 acres from C-C to C-H to develop a multi-use commercial center, including a convenience store, car wash, interior access self-storage and a quick-serve restaurant with drive-through; property located in Land Lot(s) 25 of the 7th District and fronts on Tyrone Road. This item was tabled at the October 27, 2022 Board meeting.
- 10. Consideration of Petition No.1324-22-D; Tyrone 54, LLC & BBWJ, LLC, Owners; Matt Dahlhauser, Agent request to rezone 1.948 acres from C-C to C-H to develop a multi-use commercial center, including a convenience store, car wash, interior access self-storage and a quick-serve restaurant with drive-through; property located in Land Lot(s) 25 of the 7th District and fronts on Tyrone Road. This item was tabled at the October 27, 2022 Board meeting.
- 11. Consideration of Petition No. 1326-22; Amina Zakaria, Omar Zakaria, Saed Zakaria and Hassan Zakaria, Owners; Nazim Khan, Applicant, Steven Jones, Attorney, Agent, request to rezone 13.035 acres from O-I to C-H to develop a truck parking facility; property located in Land Lot(s) 233 of the 5th District and fronts on Highway 85 North.
- 12. Consideration of Petition No. 1327-22; 130 Carnes Drive LLC, Owners; David Weinstein, Attorney, Agent, request to rezone 1.0 acres from C-H to M-1 to establish an auto paint and body shop; property located in Land Lot(s) 217 of the 5th District fronts on Carnes Drive and Walter Way.
- 13. Consideration of Petition No. 1328-22; Golden Development Company, LLC, Owners; CK Spacemax, LLC, Applicant; Ellen W. Smith, Attorney, Agent, request to rezone 9.022 acres from A-R to C-H to develop a self-storage facility; property located in Land Lot(s) 137 of the 5th District and fronts on Highway 54 East.