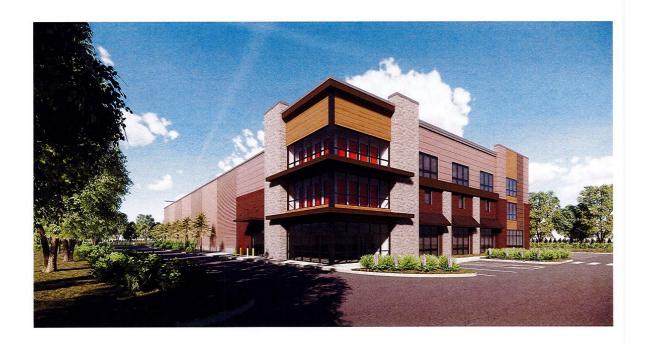

- 8. Consideration of Petition No. 1324-22-B; Tyrone 54, LLC & BBWJ, LLC, Owners; Matt Dahlhauser, Agent. Request to rezone 0.331 acres from C-C to C-H to develop a multi-use commercial center, including a convenience store, car wash, interior access self-storage and a quick-serve restaurant with drive-through; property located in Land Lot(s) 26 of the 7th District and fronts on Tyrone Road. This item was tabled at the October 27, 2022 Board meeting.
- 9. Consideration of Petition No. 1324-22-C; Tyrone 54, LLC & BBWJ, LLC, Owners; Matt Dahlhauser, Agent request to rezone 1.993 acres from C-C to C-H to develop a multi-use commercial center, including a convenience store, car wash, interior access self-storage and a quick-serve restaurant with drive-through; property located in Land Lot(s) 25 of the 7th District and fronts on Tyrone Road. This item was tabled at the October 27, 2022 Board meeting.
- 10. Consideration of Petition No.1324-22-D; Tyrone 54, LLC & BBWJ, LLC, Owners; Matt Dahlhauser, Agent request to rezone 1.948 acres from C-C to C-H to develop a multi-use commercial center, including a convenience store, car wash, interior access self-storage and a quick-serve restaurant with drive-through; property located in Land Lot(s) 25 of the 7th District and fronts on Tyrone Road. This item was tabled at the October 27, 2022 Board meeting.
- 11. Consideration of Petition No. 1326-22; Amina Zakaria, Omar Zakaria, Saed Zakaria and Hassan Zakaria, Owners; Nazim Khan, Applicant, Steven Jones, Attorney, Agent, request to rezone 13.035 acres from O-I to C-H to develop a truck parking facility; property located in Land Lot(s) 233 of the 5th District and fronts on Highway 85 North.
- 12. Consideration of Petition No. 1327-22; 130 Carnes Drive LLC, Owners; David Weinstein, Attorney, Agent, request to rezone 1.0 acres from C-H to M-1 to establish an auto paint and body shop; property located in Land Lot(s) 217 of the 5th District fronts on Carnes Drive and Walter Way.
- 13. Consideration of Petition No. 1328-22; Golden Development Company, LLC, Owners; CK Spacemax, LLC, Applicant; Ellen W. Smith, Attorney, Agent, request to rezone 9.022 acres from A-R to C-H to develop a self-storage facility; property located in Land Lot(s) 137 of the 5th District and fronts on Highway 54 East.

interior access self-storage and a quick-serve restaurant with drive-through; property located in Land Lot(s) 26 of the 7th District; fronts on State Route 54 and Tyrone Road. This item was tabled at the October 27, 2022 Board meeting.