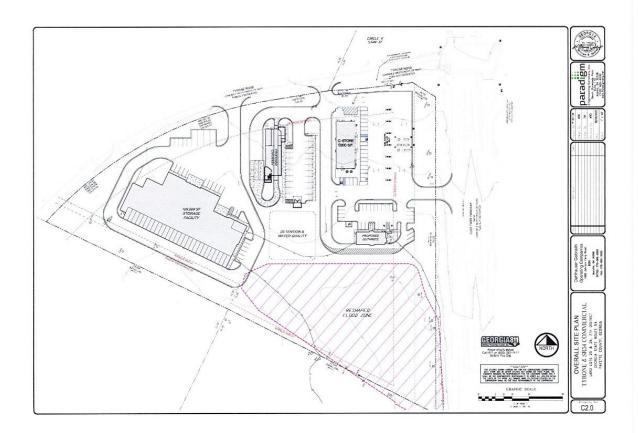

- 8. Consideration of Petition No. 1324-22-B; Tyrone 54, LLC & BBWJ, LLC, Owners; Matt Dahlhauser, Agent. Request to rezone 0.331 acres from C-C to C-H to develop a multi-use commercial center, including a convenience store, car wash, interior access self-storage and a quick-serve restaurant with drive-through; property located in Land Lot(s) 26 of the 7th District and fronts on Tyrone Road. This item was tabled at the October 27, 2022 Board meeting.
- 9. Consideration of Petition No. 1324-22-C; Tyrone 54, LLC & BBWJ, LLC, Owners; Matt Dahlhauser, Agent request to rezone 1.993 acres from C-C to C-H to develop a multi-use commercial center, including a convenience store, car wash, interior access self-storage and a quick-serve restaurant with drive-through; property located in Land Lot(s) 25 of the 7th District and fronts on Tyrone Road. This item was tabled at the October 27, 2022 Board meeting.
- 10. Consideration of Petition No.1324-22-D; Tyrone 54, LLC & BBWJ, LLC, Owners; Matt Dahlhauser, Agent request to rezone 1.948 acres from C-C to C-H to develop a multi-use commercial center, including a convenience store, car wash, interior access self-storage and a quick-serve restaurant with drive-through; property located in Land Lot(s) 25 of the 7th District and fronts on Tyrone Road. This item was tabled at the October 27, 2022 Board meeting.
- 11. Consideration of Petition No. 1326-22; Amina Zakaria, Omar Zakaria, Saed Zakaria and Hassan Zakaria, Owners; Nazim Khan, Applicant, Steven Jones, Attorney, Agent, request to rezone 13.035 acres from O-I to C-H to develop a truck parking facility; property located in Land Lot(s) 233 of the 5th District and fronts on Highway 85 North.
- 12. Consideration of Petition No. 1327-22; 130 Carnes Drive LLC, Owners; David Weinstein, Attorney, Agent, request to rezone 1.0 acres from C-H to M-1 to establish an auto paint and body shop; property located in Land Lot(s) 217 of the 5th District fronts on Carnes Drive and Walter Way.
- 13. Consideration of Petition No. 1328-22; Golden Development Company, LLC, Owners; CK Spacemax, LLC, Applicant; Ellen W. Smith, Attorney, Agent, request to rezone 9.022 acres from A-R to C-H to develop a self-storage facility; property located in Land Lot(s) 137 of the 5th District and fronts on Highway 54 East.

interior access self-storage and a quick-serve restaurant with drive-through; property located in Land Lot(s) 26 of the 7th District; fronts on State Route 54 and Tyrone Road. This item was tabled at the October 27, 2022 Board meeting.