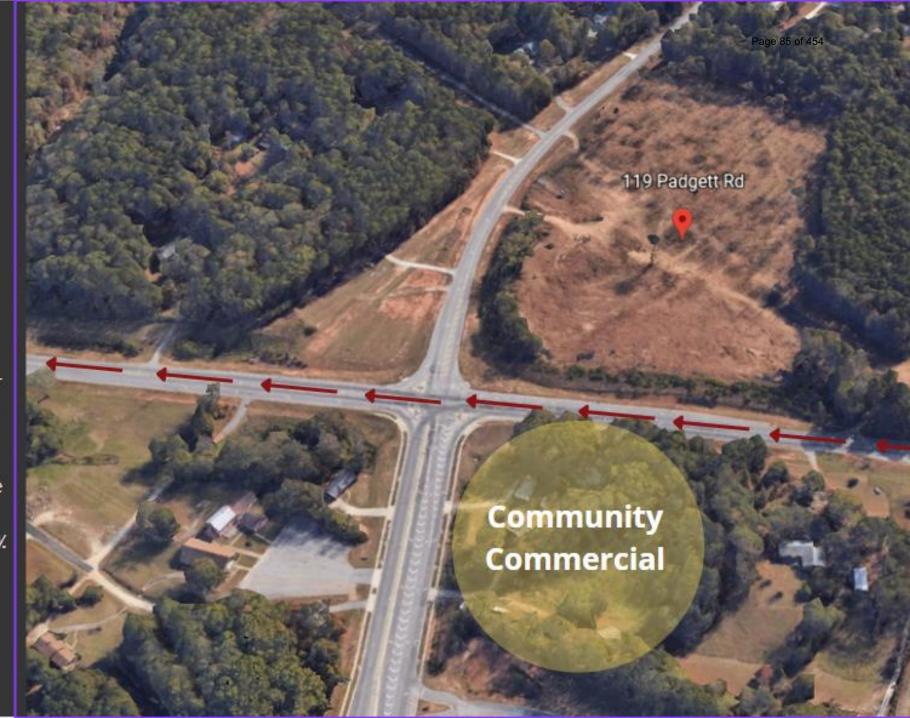

#### **PUBLIC HEARING:**

- 4. Consideration of a new 2022/2023 Retail Alcohol Beer and Wine License (C22-00943) for Azhar Khan, doing business as Mini Mart, which is located at 1467 Hwy 92 North, Fayetteville, GA 30214.
- 5. Consideration of Petition No. 1322-22, Robert C. Shell, Owner; LDO Fayette, LLC, represented by Patrice Frady, Agent, request to rezone 12.582 acres from A-R to C-C to develop a convenience store with fuels sales and with retail tenant space; property located in Land Lot 8 of the 6th District and fronts on Padgett Road and S.R. 85/74. This item was tabled at the October 27, 2022 Board meeting.
- 6. Consideration of Petition No. 1323-22, Johnnie K. Holland, Owner; Randy Boyd, Agent request to rezone 8.056 acres from A-R to R-45 to develop four (4) single-family residential lots; property located in Land Lot(s) 254 of the 5th District and fronts on Kenwood Road and South Kite Lake Road. This item was tabled at the October 27, 2022 meeting.
- 7. Consideration of Petition No. 1324-22-A; Tyrone 54, LLC & BBWJ, LLC, Owners; Matt Dahlhauser, Agent. Request to rezone 5.615 acres from C-C to C-H to develop a multi-use commercial center, including a convenience store, car wash,