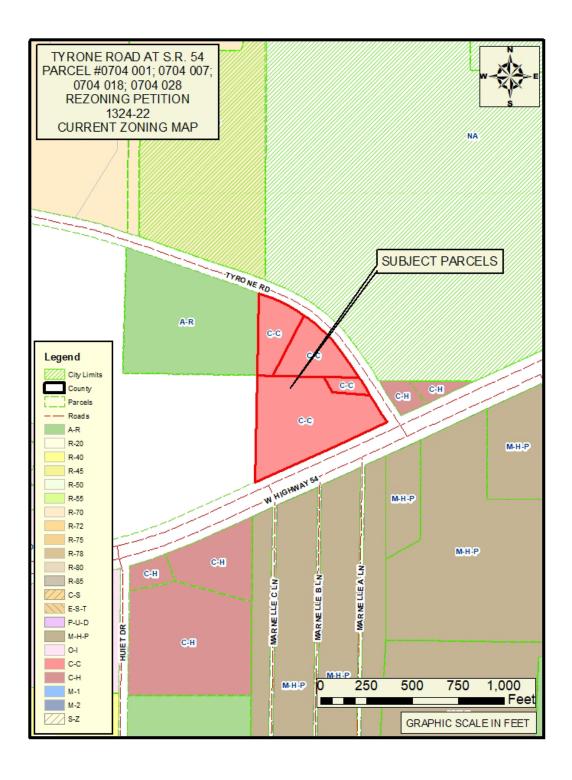

- 8. Consideration of Petition No. 1324-22-B; Tyrone 54, LLC & BBWJ, LLC, Owners; Matt Dahlhauser, Agent. Request to rezone 0.331 acres from C-C to C-H to develop a multi-use commercial center, including a convenience store, car wash, interior access self-storage and a quick-serve restaurant with drive-through; property located in Land Lot(s) 26 of the 7th District and fronts on Tyrone Road. This item was tabled at the October 27, 2022 Board meeting.
- 9. Consideration of Petition No. 1324-22-C; Tyrone 54, LLC & BBWJ, LLC, Owners; Matt Dahlhauser, Agent request to rezone 1.993 acres from C-C to C-H to develop a multi-use commercial center, including a convenience store, car wash, interior access self-storage and a quick-serve restaurant with drive-through; property located in Land Lot(s) 25 of the 7th District and fronts on Tyrone Road. This item was tabled at the October 27, 2022 Board meeting.
- 10. Consideration of Petition No.1324-22-D; Tyrone 54, LLC & BBWJ, LLC, Owners; Matt Dahlhauser, Agent request to rezone 1.948 acres from C-C to C-H to develop a multi-use commercial center, including a convenience store, car wash, interior access self-storage and a quick-serve restaurant with drive-through; property located in Land Lot(s) 25 of the 7th District and fronts on Tyrone Road. This item was tabled at the October 27, 2022 Board meeting.
- 11. Consideration of Petition No. 1326-22; Amina Zakaria, Omar Zakaria, Saed Zakaria and Hassan Zakaria, Owners; Nazim Khan, Applicant, Steven Jones, Attorney, Agent, request to rezone 13.035 acres from O-I to C-H to develop a truck parking facility; property located in Land Lot(s) 233 of the 5th District and fronts on Highway 85 North.
- 12. Consideration of Petition No. 1327-22; 130 Carnes Drive LLC, Owners; David Weinstein, Attorney, Agent, request to rezone 1.0 acres from C-H to M-1 to establish an auto paint and body shop; property located in Land Lot(s) 217 of the 5th District fronts on Carnes Drive and Walter Way.
- 13. Consideration of Petition No. 1328-22; Golden Development Company, LLC, Owners; CK Spacemax, LLC, Applicant; Ellen W. Smith, Attorney, Agent, request to rezone 9.022 acres from A-R to C-H to develop a self-storage facility; property located in Land Lot(s) 137 of the 5th District and fronts on Highway 54 East.