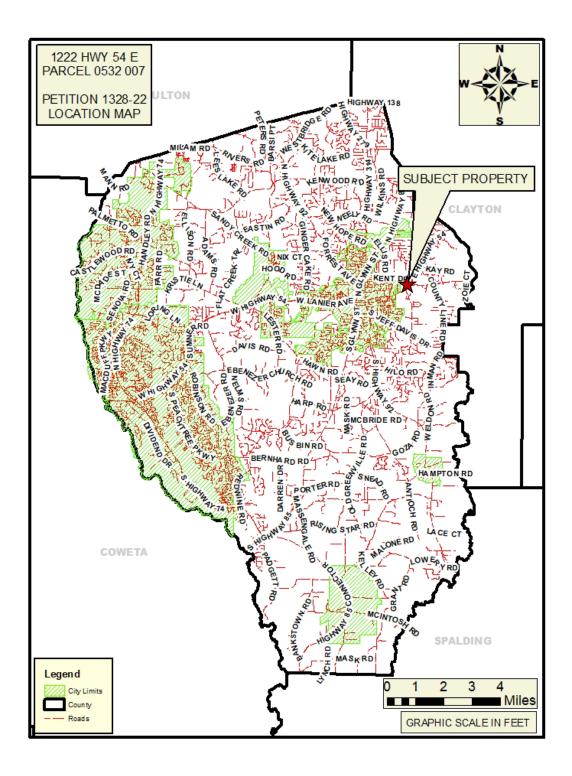

- 8. Consideration of Petition No. 1324-22-B; Tyrone 54, LLC & BBWJ, LLC, Owners; Matt Dahlhauser, Agent. Request to rezone 0.331 acres from C-C to C-H to develop a multi-use commercial center, including a convenience store, car wash, interior access self-storage and a quick-serve restaurant with drive-through; property located in Land Lot(s) 26 of the 7th District and fronts on Tyrone Road. This item was tabled at the October 27, 2022 Board meeting.
- 9. Consideration of Petition No. 1324-22-C; Tyrone 54, LLC & BBWJ, LLC, Owners; Matt Dahlhauser, Agent request to rezone 1.993 acres from C-C to C-H to develop a multi-use commercial center, including a convenience store, car wash, interior access self-storage and a quick-serve restaurant with drive-through; property located in Land Lot(s) 25 of the 7th District and fronts on Tyrone Road. This item was tabled at the October 27, 2022 Board meeting.
- 10. Consideration of Petition No.1324-22-D; Tyrone 54, LLC & BBWJ, LLC, Owners; Matt Dahlhauser, Agent request to rezone 1.948 acres from C-C to C-H to develop a multi-use commercial center, including a convenience store, car wash, interior access self-storage and a quick-serve restaurant with drive-through; property located in Land Lot(s) 25 of the 7th District and fronts on Tyrone Road. This item was tabled at the October 27, 2022 Board meeting.
- 11. Consideration of Petition No. 1326-22; Amina Zakaria, Omar Zakaria, Saed Zakaria and Hassan Zakaria, Owners; Nazim Khan, Applicant, Steven Jones, Attorney, Agent, request to rezone 13.035 acres from O-I to C-H to develop a truck parking facility; property located in Land Lot(s) 233 of the 5th District and fronts on Highway 85 North.
- 12. Consideration of Petition No. 1327-22; 130 Carnes Drive LLC, Owners; David Weinstein, Attorney, Agent, request to rezone 1.0 acres from C-H to M-1 to establish an auto paint and body shop; property located in Land Lot(s) 217 of the 5th District fronts on Carnes Drive and Walter Way.
- 13. Consideration of Petition No. 1328-22; Golden Development Company, LLC, Owners; CK Spacemax, LLC, Applicant; Ellen W. Smith, Attorney, Agent, request to rezone 9.022 acres from A-R to C-H to develop a self-storage facility; property located in Land Lot(s) 137 of the 5th District and fronts on Highway 54 East.