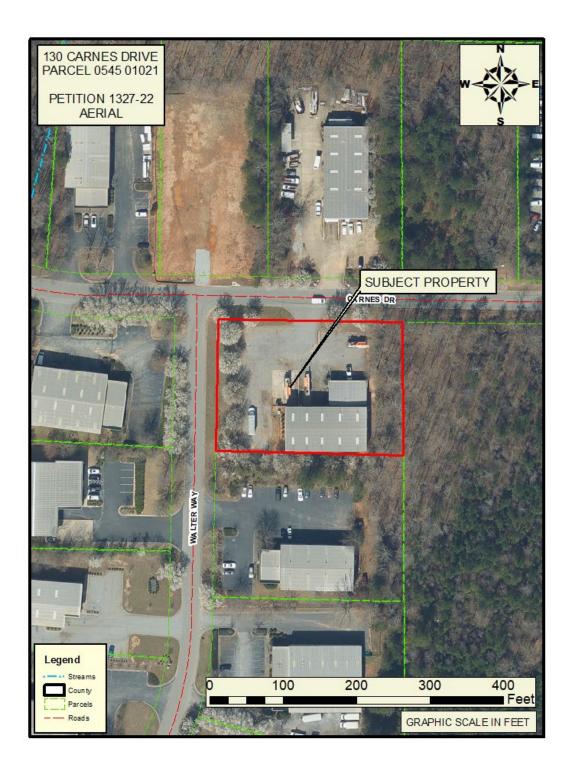

- 8. Consideration of Petition No. 1324-22-B; Tyrone 54, LLC & BBWJ, LLC, Owners; Matt Dahlhauser, Agent. Request to rezone 0.331 acres from C-C to C-H to develop a multi-use commercial center, including a convenience store, car wash, interior access self-storage and a quick-serve restaurant with drive-through; property located in Land Lot(s) 26 of the 7th District and fronts on Tyrone Road. This item was tabled at the October 27, 2022 Board meeting.
- 9. Consideration of Petition No. 1324-22-C; Tyrone 54, LLC & BBWJ, LLC, Owners; Matt Dahlhauser, Agent request to rezone 1.993 acres from C-C to C-H to develop a multi-use commercial center, including a convenience store, car wash, interior access self-storage and a quick-serve restaurant with drive-through; property located in Land Lot(s) 25 of the 7th District and fronts on Tyrone Road. This item was tabled at the October 27, 2022 Board meeting.
- 10. Consideration of Petition No.1324-22-D; Tyrone 54, LLC & BBWJ, LLC, Owners; Matt Dahlhauser, Agent request to rezone 1.948 acres from C-C to C-H to develop a multi-use commercial center, including a convenience store, car wash, interior access self-storage and a quick-serve restaurant with drive-through; property located in Land Lot(s) 25 of the 7th District and fronts on Tyrone Road. This item was tabled at the October 27, 2022 Board meeting.
- 11. Consideration of Petition No. 1326-22; Amina Zakaria, Omar Zakaria, Saed Zakaria and Hassan Zakaria, Owners; Nazim Khan, Applicant, Steven Jones, Attorney, Agent, request to rezone 13.035 acres from O-I to C-H to develop a truck parking facility; property located in Land Lot(s) 233 of the 5th District and fronts on Highway 85 North.
- 12. Consideration of Petition No. 1327-22; 130 Carnes Drive LLC, Owners; David Weinstein, Attorney, Agent, request to rezone 1.0 acres from C-H to M-1 to establish an auto paint and body shop; property located in Land Lot(s) 217 of the 5th District fronts on Carnes Drive and Walter Way.
- 13. Consideration of Petition No. 1328-22; Golden Development Company, LLC, Owners; CK Spacemax, LLC, Applicant; Ellen W. Smith, Attorney, Agent, request to rezone 9.022 acres from A-R to C-H to develop a self-storage facility; property located in Land Lot(s) 137 of the 5th District and fronts on Highway 54 East.