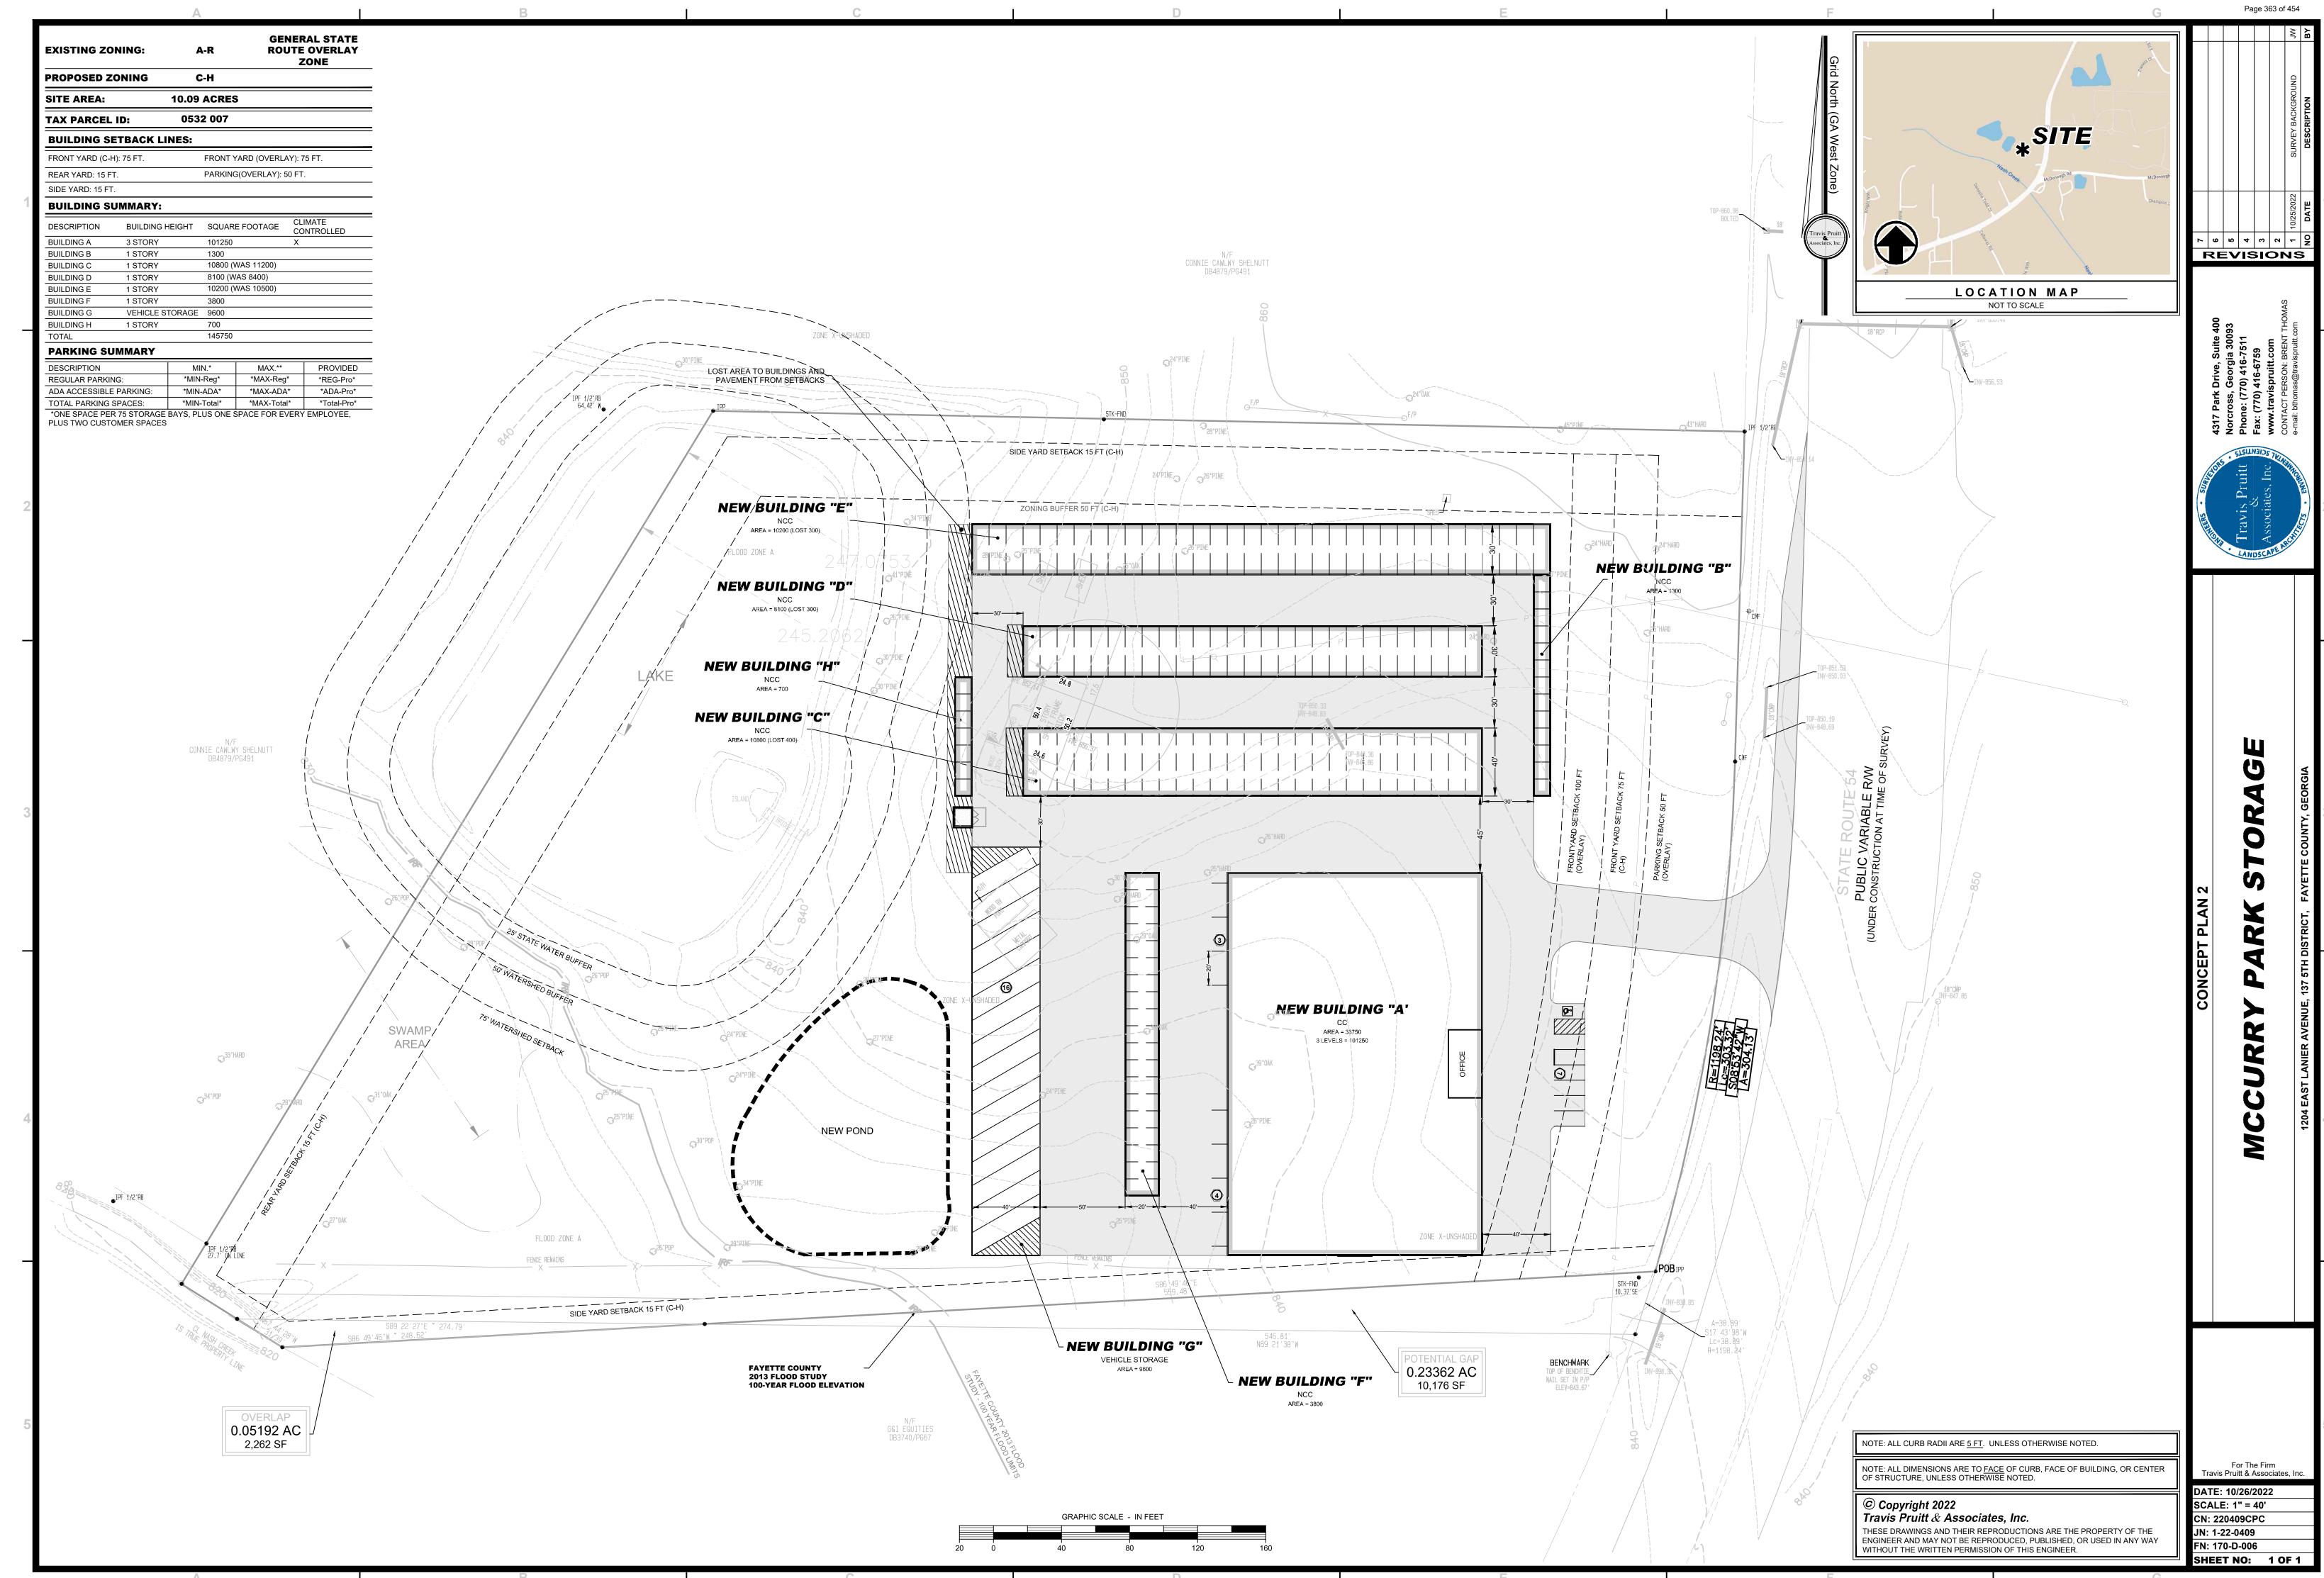

\$150,000.00, as recorded in Fayette County, Georgia Records.

Subject to restrictive covenants and easements of record.

TO HAVE AND TO HOLD the said tract or parcel of land, with all and singular the rights, members and appurtenances thereof, to the same being, belonging, or in anywise appertaining, to the only proper use, benefit and behoof of the said Grantee forever in FEE SIMPLE.

Book: 4793 Page: 514 Page 1 of 2 AND THE SAID Grantor will warrant and forever defend the right and title to the above-described property unto the said Grantee against the claims of all persons whomsoever.

IN WITNESS WHEREOF, Grantor has hereunto set grantor's hand and seal this first day and year first above written.

Witness

Charles W. Holden
Chuck Golden
Chuck Golden

Book: 4793 Page: 514 Page 2 of 2



















### **COUNTY AGENDA REQUEST**

| Department:                                                                                   | Fire & Emergency Services                                                                                         | Presenter(s):                                                                                                    | Jeffrey W. Hill, Fir | e Chief              |
|-----------------------------------------------------------------------------------------------|-------------------------------------------------------------------------------------------------------------------|------------------------------------------------------------------------------------------------------------------|----------------------|----------------------|
|