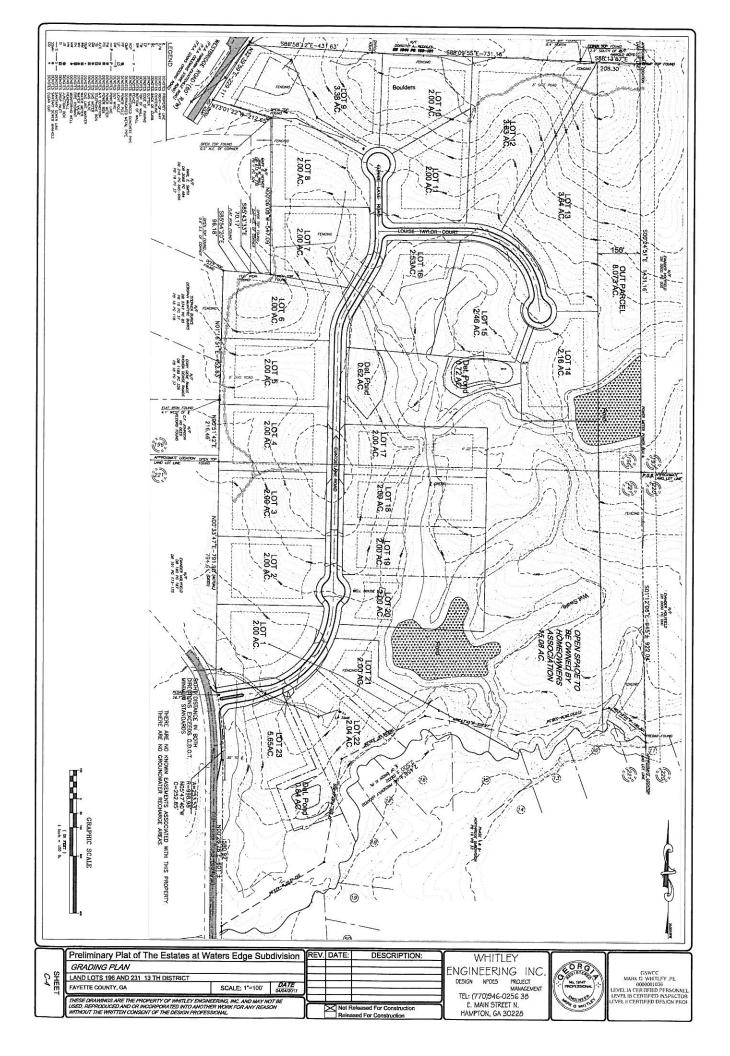

eter,

I intend to remodel the home located at 649 Westbridge Road, Fayetteville, Georgia 30214 to address the issue of the square footage not meeting the zoning requirements of R-70. The remodel will change the square footage from 1377 square feet to 1677 square feet. This change will bring this structure into conformance with the requirements of R70 zoning (1,500 square feet). The remodel is to occur following the approval of the zoning application 1277A-18 and will be completed before the preliminary plat is submitted. Additionally, the existing pavilion, located in the setback on the eastern property line will be removed following the approval of the zoning application 1277A-18.

Regards,

Taylor William\

Property owner of 357 Old Ford Road and 649 Westbridge Road

7/19/2018











## APPLICATION TO AMEND TO AMEND THE OFFICIAL ZONING MAP OF FAYETTE COUNTY, GA

| PROPERTY OWNERS: William L Taylor IT                                                           |
|------------------------------------------------------------------------------------------------|
| MAILING ADDRESS: 135 Bogberry Run Fayertpulle Ga 30214                                         |
| PHONE: 678-414-3321 E-MAIL: W: 11: 4m L Taylor 3 & gmail. Com                                  |
| AGENT FOR OWNERS: N/A                                                                          |
| MAILING ADDRESS: N //                                                                          |
| PHONE: E-MAIL:                                                                                 |
| PROPERTY LOCATION: LAND