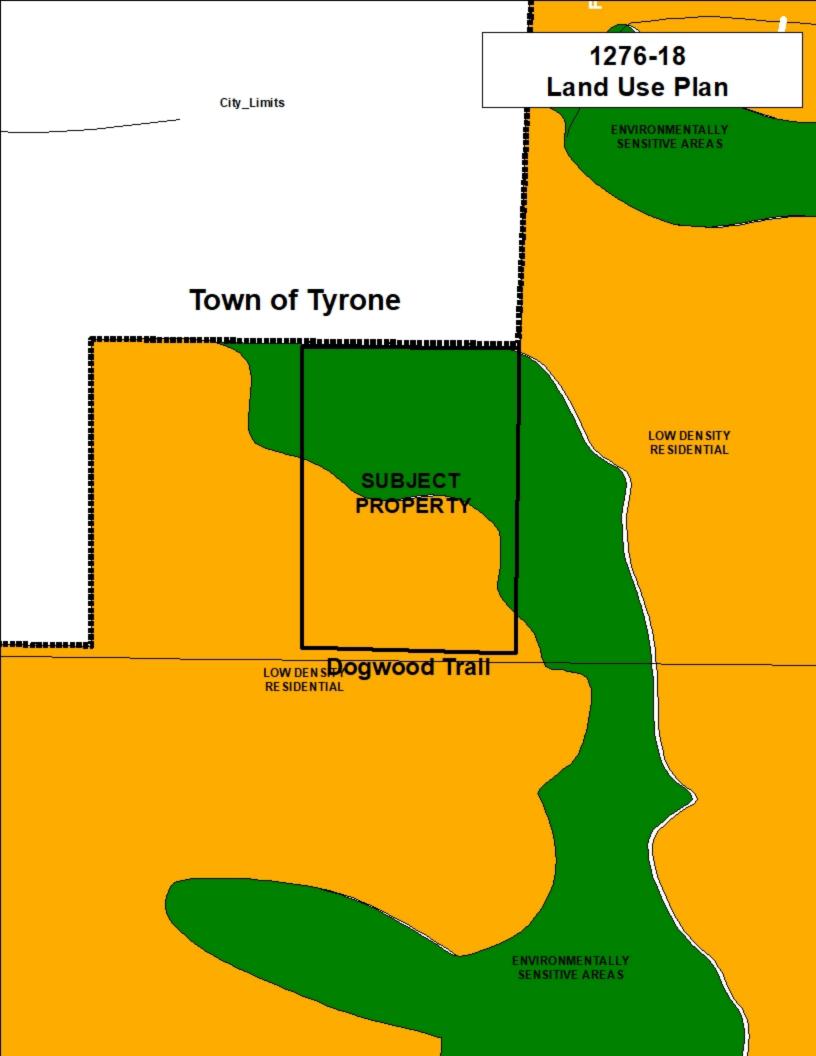

## C. COMPREHENSIVE PLAN

The subject property lies within an area designated for Low Density Residential (1 Unit/1 Acre) and Environmentally Sensitive Areas (floodplain). This request conforms to the Fayette County Comprehensive Plan.