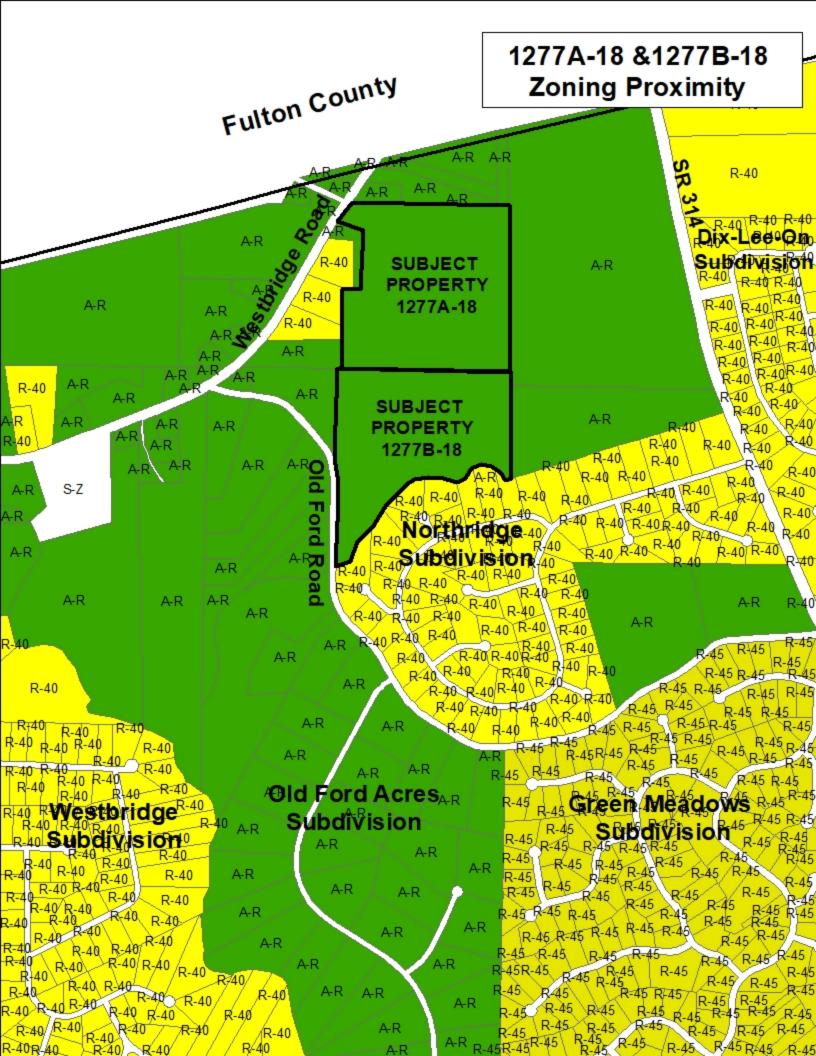

## **PUBLIC HEARING**

- 3. Consideration of Petition No. 1276-18, Christine Thornton & Claudine Morris, Owners, and Trent Foster, Agent, request to rezone 18.172 acres from A-R to R-75 to develop a Single-Family Residential Subdivision consisting of six (6) lots. This property is located in Land Lot 105 of the 7<sup>th</sup> District and fronts on Dogwood Trail.
- 4. Consideration of Petition No. 1277-18A, William Taylor III, Owner, request to rezone a total of 46.26 acres from A-R to R-70 to develop a Single-Family Residential Subdivision consisting 23 lots. This property is located in Land Lot 196 of the 13th District and fronts on Westbridge Road.
- 5. Consideration of Petition No. 1277-18B, William Taylor III, Owner, request to rezone a total of 40 acres from A-R to R-70 to develop a Single-Family Residential Subdivision consisting 23 lots. This property is located in Land Lot 221 of the 13th District and fronts on Old Ford Road.
- 6. Consideration of an amendments to the Future Land Use Plan map of the Fayette County Comprehensive Plan for the area generally north of Harp Road, south of Seay Road, south of Perry Creek and east of Redwine Road from Rural Residential 2 (1 unit/2 acres) to Low Density Residential (1 unit/1 acre).