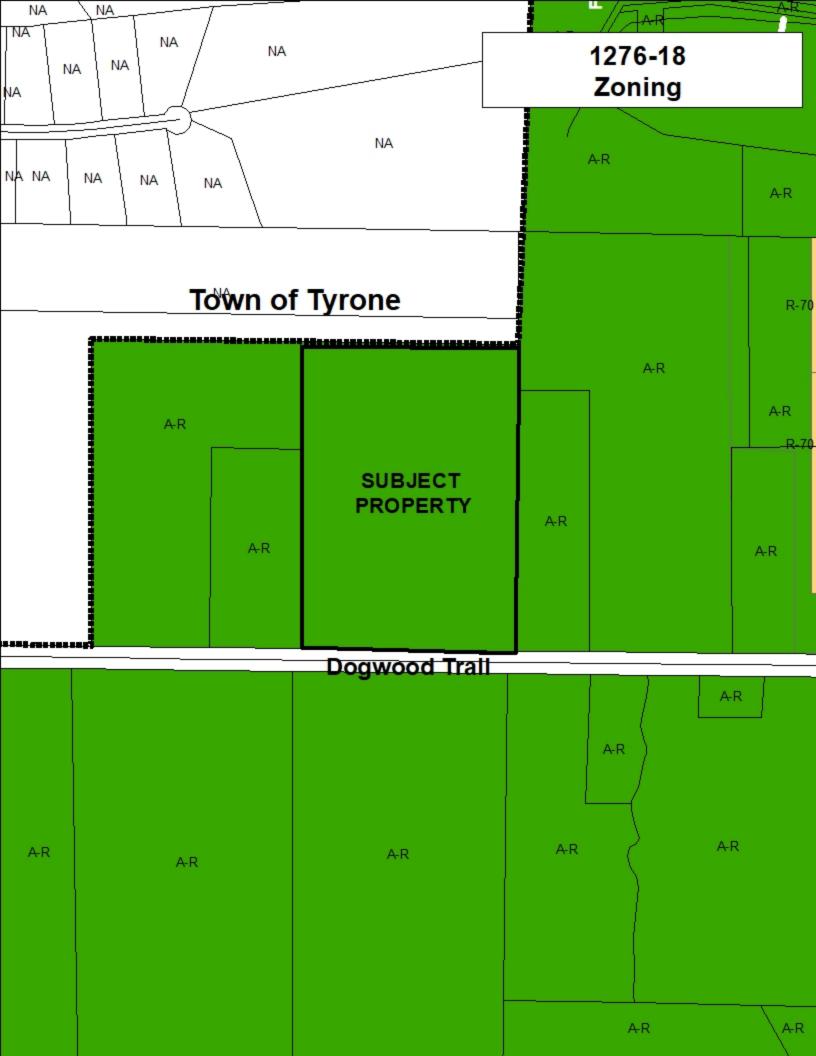

## B. SURROUNDING ZONING AND USES

The general situation is a 18.172 acre tract that is zoned A-R. In the vicinity of the subject property is land which is zoned A-R and R-20 (Tyrone). See the following table and also the attached Zoning Location Map.

The subject property is bound by the following adjacent zoning districts and uses:

| Direction                          | Acreage     | Zoning           | Use                                                  | Comprehensive Plan                      |
|------------------------------------|-------------|------------------|------------------------------------------------------|-----------------------------------------|
| North                              | 39.23       | R-20<br>(Tyrone) | Undeveloped Single-Family<br>Residential Subdivision |                                         |
| South (across<br>Dogwood<br>Trail) | 51.89       | A-R              | Undeveloped                                          | Low Density Residential (1 Unit/1 Acre) |
| East                               | 5.2<br>20.0 | A-R<br>A-R       | Single-Family Residence<br>Church                    | Low Density Residential (1 Unit/1 Acre) |
| West                               | 6.0<br>11.8 | A-R<br>A-R       | Single-Family Residence<br>Single-Family Residence   | Low Density Residential (1 Unit/1 Acre) |