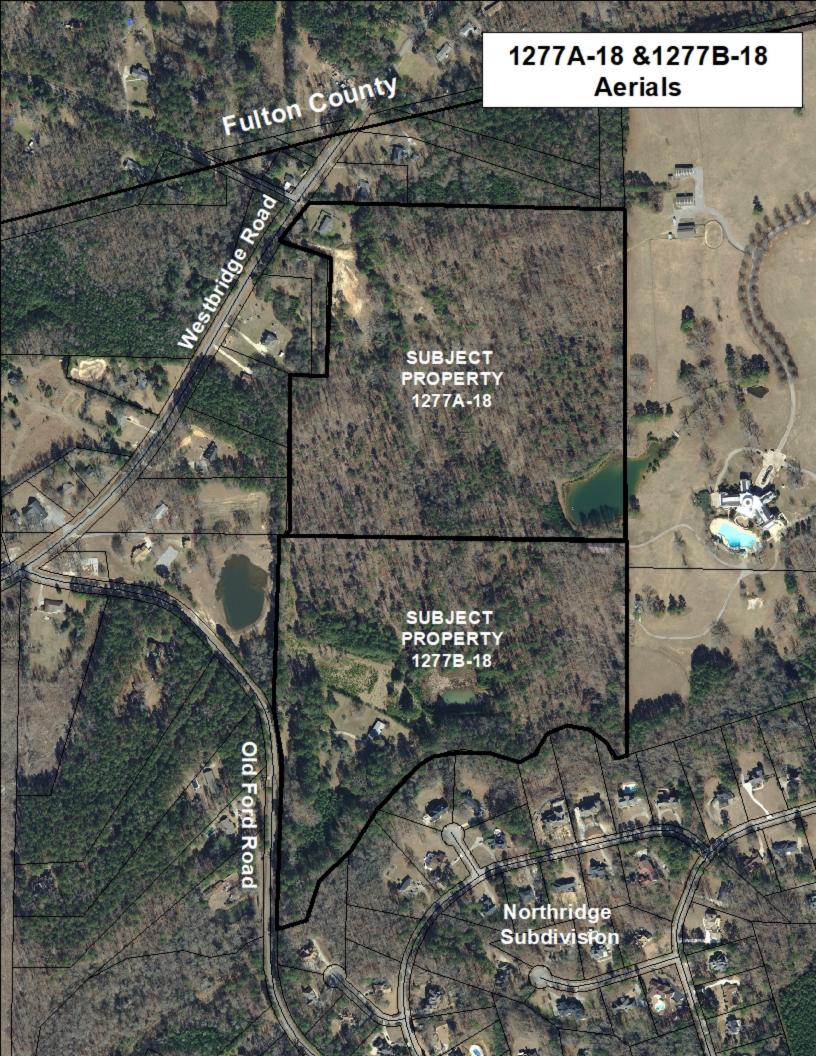

## **PUBLIC HEARING**

- 3. Consideration of Petition No. 1276-18, Christine Thornton & Claudine Morris, Owners, and Trent Foster, Agent, request to rezone 18.172 acres from A-R to R-75 to develop a Single-Family Residential Subdivision consisting of six (6) lots. This property is located in Land Lot 105 of the 7<sup>th</sup> District and fronts on Dogwood Trail.
- 4. Consideration of Petition No. 1277-18A, William Taylor III, Owner, request to rezone a total of 46.26 acres from A-R to R-70 to develop a Single-Family Residential Subdivision consisting 23 lots. This property is located in Land Lot 196 of the 13th District and fronts on Westbridge Road.
- 5. Consideration of Petition No. 1277-18B, William Taylor III, Owner, request to rezone a total of 40 acres from A-R to R-70 to develop a Single-Family Residential Subdivision consisting 23 lots. This property is located in Land Lot 221 of the 13th District and fronts on Old Ford Road.
- 6. Consideration of an amendments to the Future Land Use Plan map of the Fayette County Comprehensive Plan for the area generally north of Harp Road, south of Seay Road, south of Perry Creek and east of Redwine Road from Rural Residential 2 (1 unit/2 acres) to Low Density Residential (1 unit/1 acre).