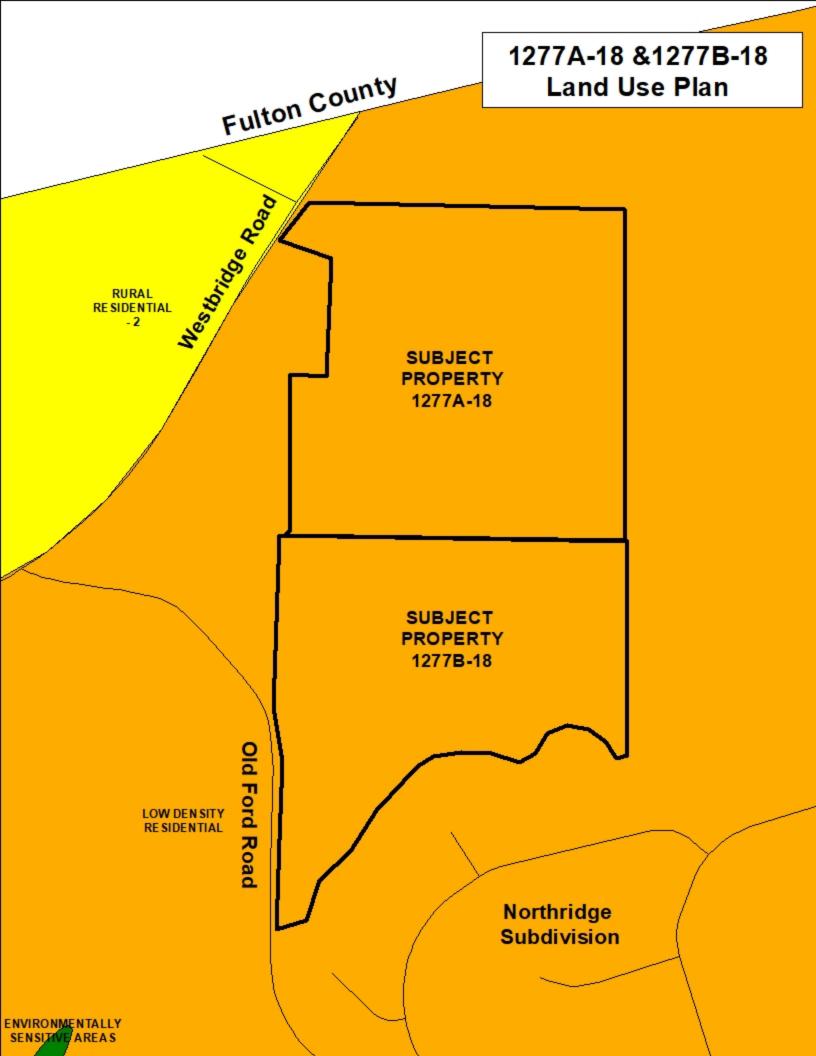

## **PUBLIC HEARING**

- 3. Consideration of Petition No. 1276-18, Christine Thornton & Claudine Morris, Owners, and Trent Foster, Agent, request to rezone 18.172 acres from A-R to R-75 to develop a Single-Family Residential Subdivision consisting of six (6) lots. This property is located in Land Lot 105 of the 7<sup>th</sup> District and fronts on Dogwood Trail.
- 4. Consideration of Petition No. 1277-18A, William Taylor III, Owner, request to rezone a total of 46.26 acres from A-R to R-70 to develop a Single-Family Residential Subdivision consisting 23 lots. This property is located in Land Lot 196 of the 13th District and fronts on Westbridge Road.
- 5. Consideration of Petition No. 1277-18B, William Taylor III, Owner, request to rezone a total of 40 acres from A-R to R-70 to develop a Single-Family Residential Subdivision consisting 23 lots. This property is located in Land Lot 221 of the 13th District and fronts on Old Ford Road.
- 6. Consideration of an amendments to the Future Land Use Plan map of the Fayette County Comprehensive Plan for the area generally north of Harp Road, south of Seay Road, south of Perry Creek and east of Redwine Road from Rural Residential 2 (1 unit/2 acres) to Low Density Residential (1 unit/1 acre).