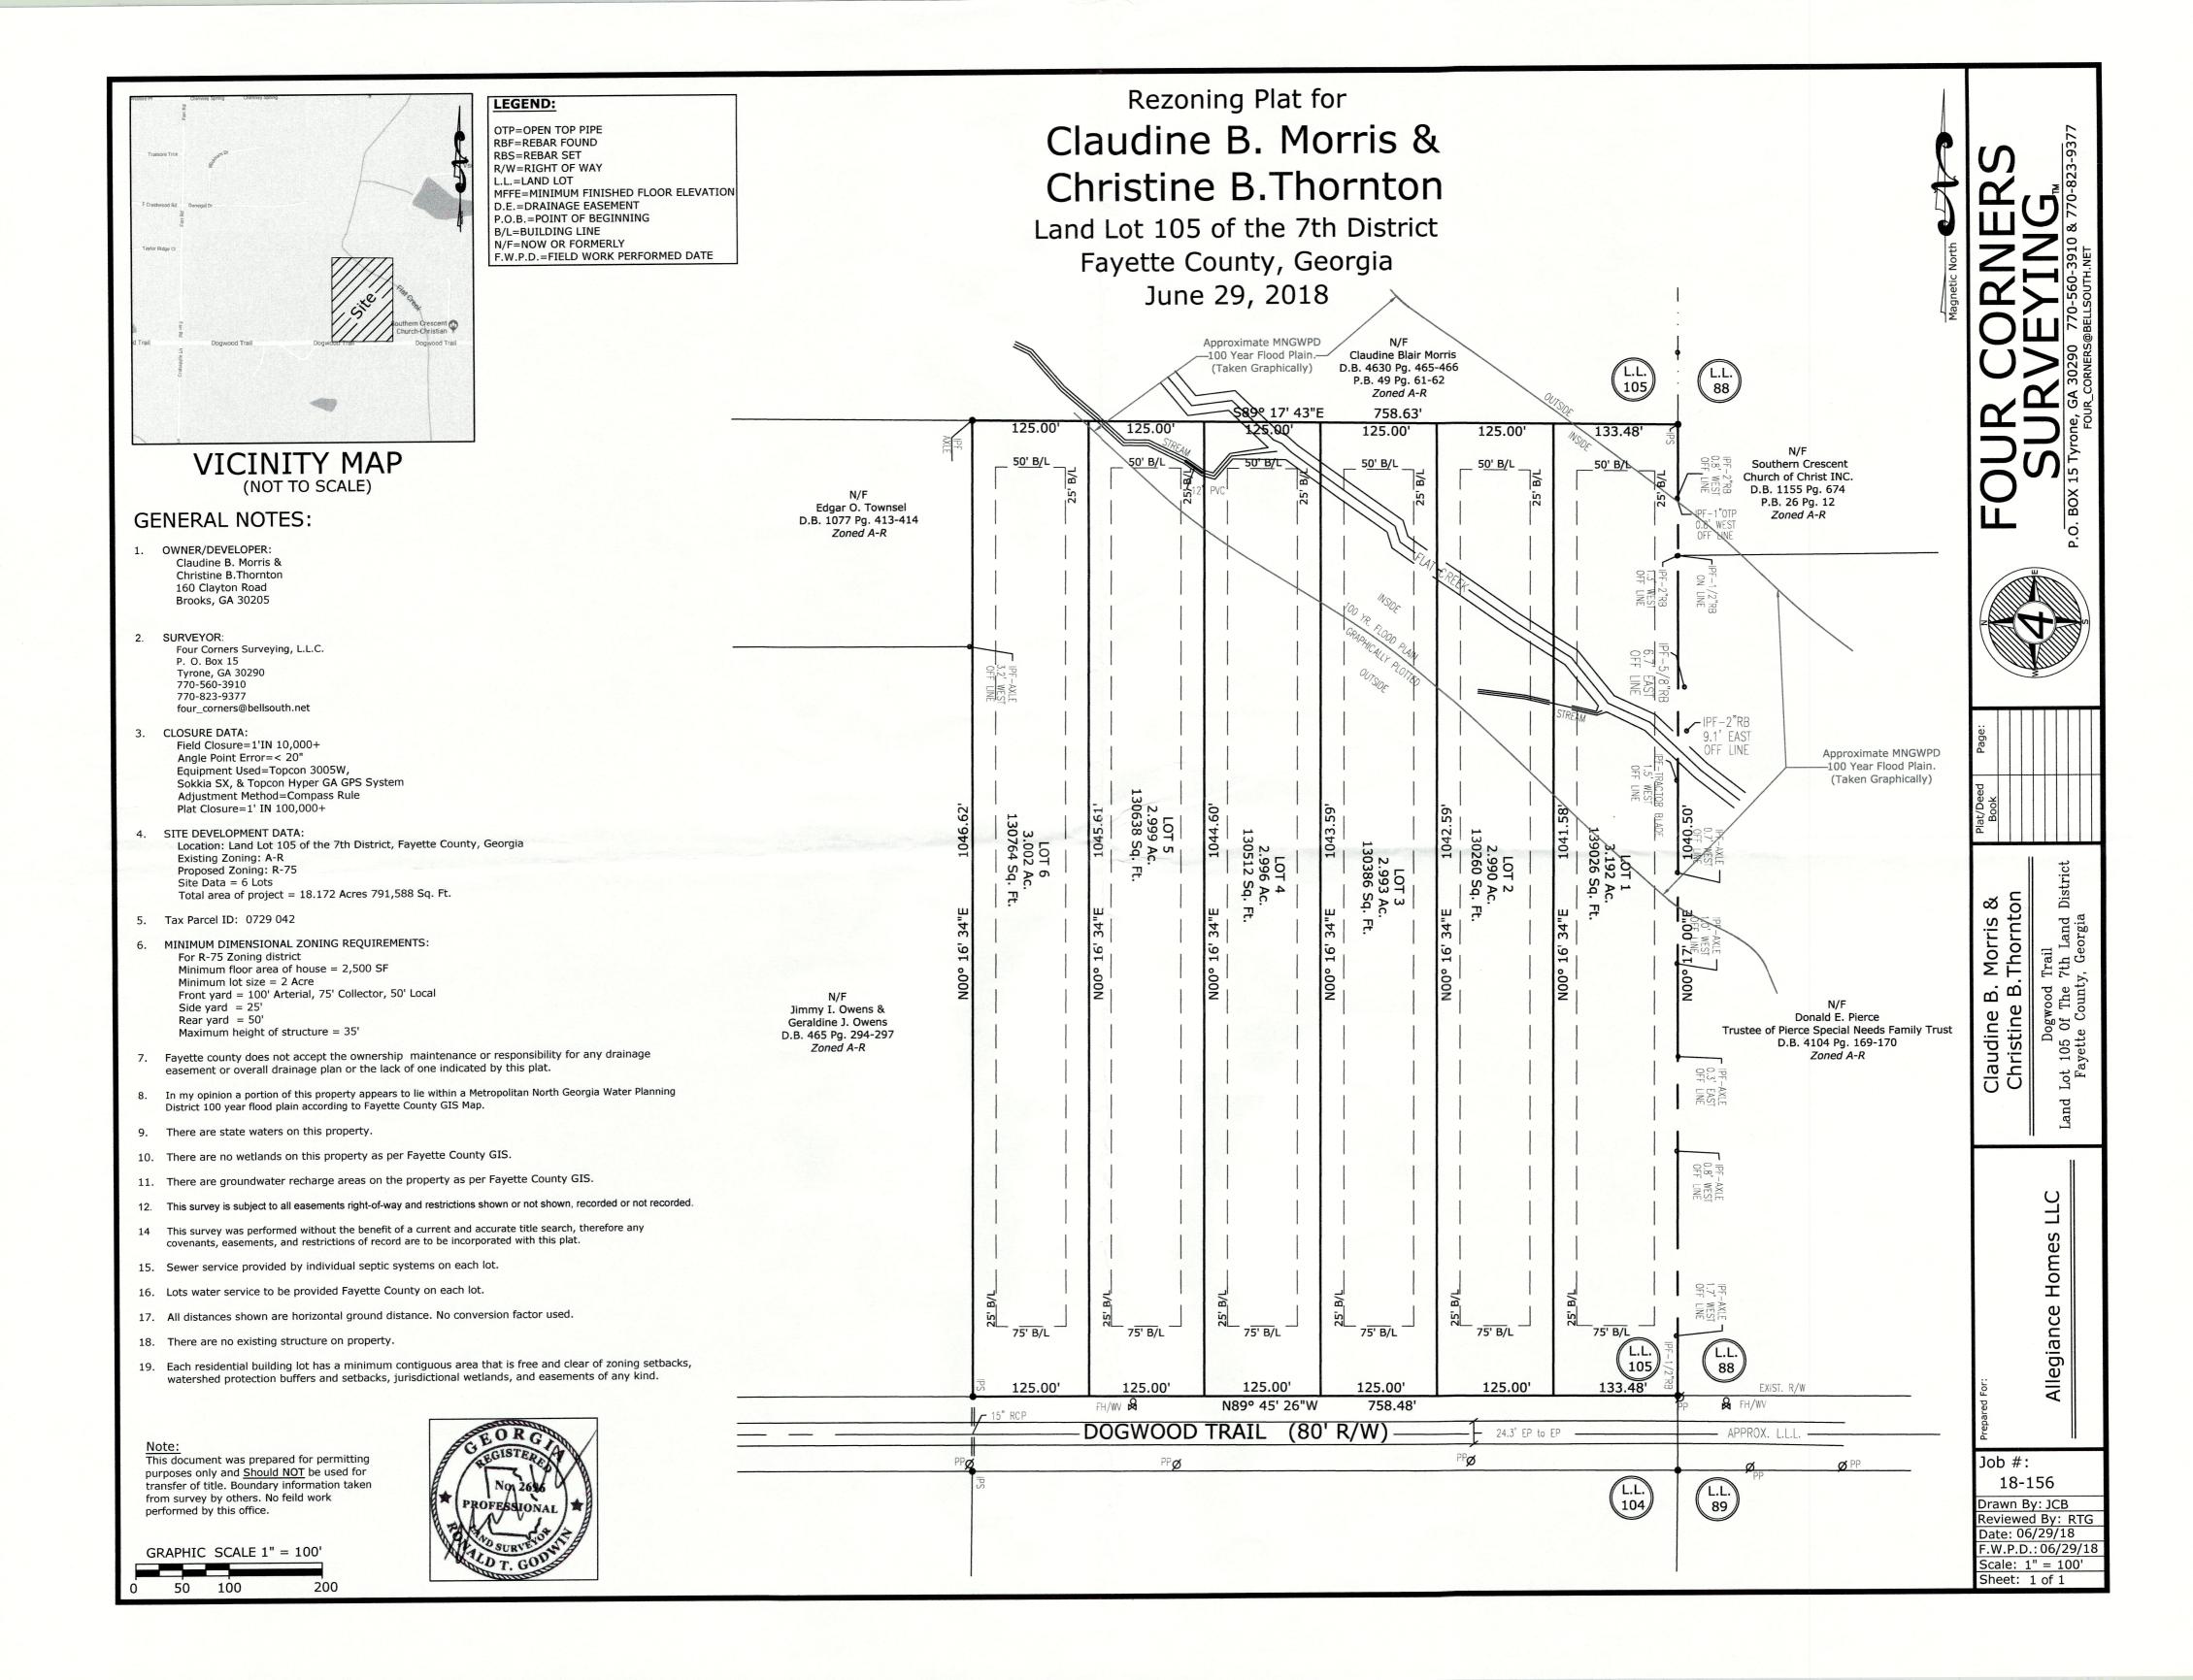

PROJECT NO. SHEET NO. LWM001 4/26/2018 ISSUE No.

**PETITION NO: 1276-18** 

**REQUESTED ACTION:** A-R to R-75

PROPOSED USE: Residential Subdivision

**EXISTING USE:** Undeveloped

**LOCATION:** Dogwood Trail

**DISTRICT/LAND LOT(S):** 7th District, Land Lot(s) 105

## **APPLICANT'S INTENT**

Applicant proposes to develop a Residential Subdivision consisting of six (6) lots on 18.172 acres.

## D. ZONING/REGULATORY REVIEW

The applicant seeks to rezone A-R from to R-75 for the purpose of developing a Residential Subdivision consisting of six (6) lots.