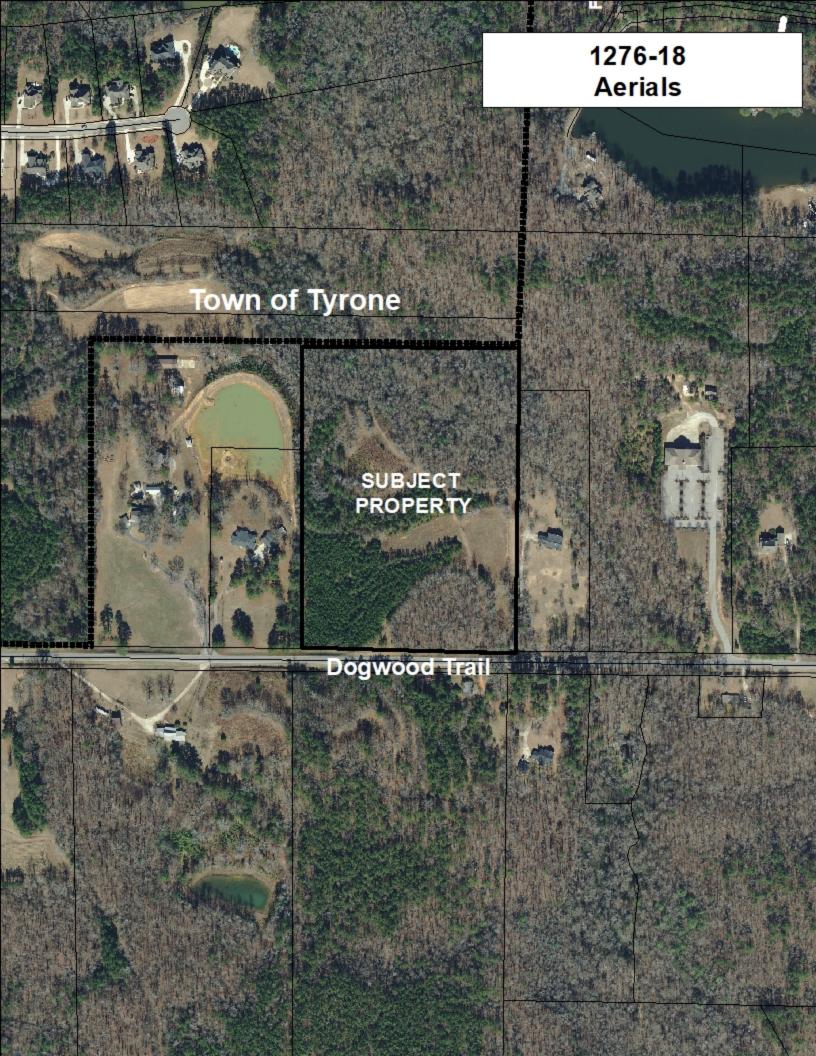

PROJECT NO. SHEET NO. LWM001 4/26/2018 ISSUE No.

**PETITION NO: 1276-18** 

**REQUESTED ACTION:** A-R to R-75

PROPOSED USE: Residential Subdivision

**EXISTING USE:** Undeveloped

**LOCATION:** Dogwood Trail

**DISTRICT/LAND LOT(S):** 7th District, Land Lot(s) 105

## A. PROPERTY SITE

The subject property is a 18.172 acre tract fronting on Dogwood Trail in Land Lot(s) 105 of the 7th District. Dogwood Trail is classified as a Collector road on the Fayette County Thoroughfare Plan. The subject property is undeveloped and currently zoned A-R.

## B. SURROUNDING ZONING AND USES

The general situation is a 18.172 acre tract that is zoned A-R. In the vicinity of the subject property is land which is zoned A-R and R-20 (Tyrone). See the following table and also the attached Zoning Location Map.

The subject property is bound by the following adjacent zoning districts and uses:

| Direction                          | Acreage     | Zoning           | Use                                                  | Comprehensive Plan                      |
|------------------------------------|-------------|------------------|------------------------------------------------------|-----------------------------------------|
| North                              | 39.23       | R-20<br>(Tyrone) | Undeveloped Single-Family<br>Residential Subdivision |                                         |
| South (across<br>Dogwood<br>Trail) | 51.89       | A-R              | Undeveloped                                          | Low Density Residential (1 Unit/1 Acre) |
| East                               | 5.2<br>20.0 | A-R<br>A-R       | Single-Family Residence<br>Church                    | Low Density Residential (1 Unit/1 Acre) |
| West                               | 6.0<br>11.8 | A-R<br>A-R       | Single-Family Residence<br>Single-Family Residence   | Low Density Residential (1 Unit/1 Acre) |