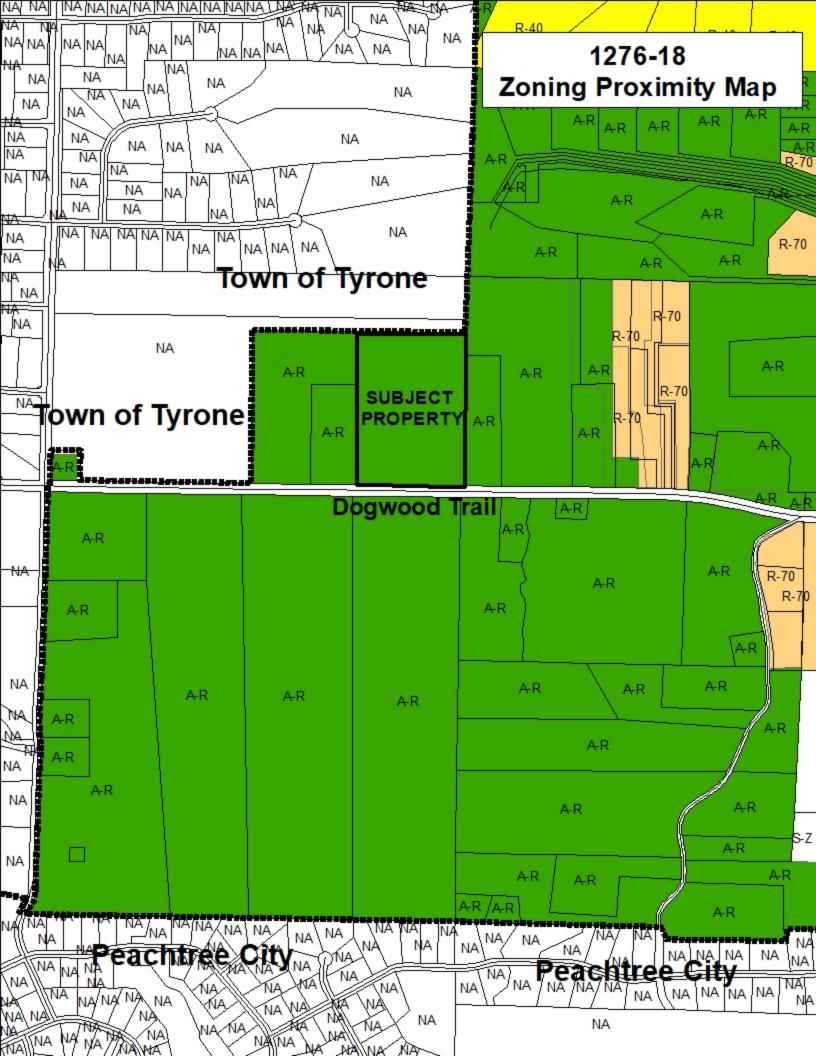

## B. SURROUNDING ZONING AND USES

The general situation is a 18.172 acre tract that is zoned A-R. In the vicinity of the subject property is land which is zoned A-R and R-20 (Tyrone). See the following table and also the attached Zoning Location Map.

The subject property is bound by the following adjacent zoning districts and uses:

| Direction                          | Acreage     | Zoning           | Use                                                  | Comprehensive Plan                      |
|------------------------------------|-------------|------------------|------------------------------------------------------|-----------------------------------------|
| North                              | 39.23       | R-20<br>(Tyrone) | Undeveloped Single-Family<br>Residential Subdivision |                                         |
| South (across<br>Dogwood<br>Trail) | 51.89       | A-R              | Undeveloped                                          | Low Density Residential (1 Unit/1 Acre) |
| East                               | 5.2<br>20.0 | A-R<br>A-R       | Single-Family Residence<br>Church                    | Low Density Residential (1 Unit/1 Acre) |
| West                               | 6.0<br>11.8 | A-R<br>A-R       | Single-Family Residence<br>Single-Family Residence   | Low Density Residential (1 Unit/1 Acre) |