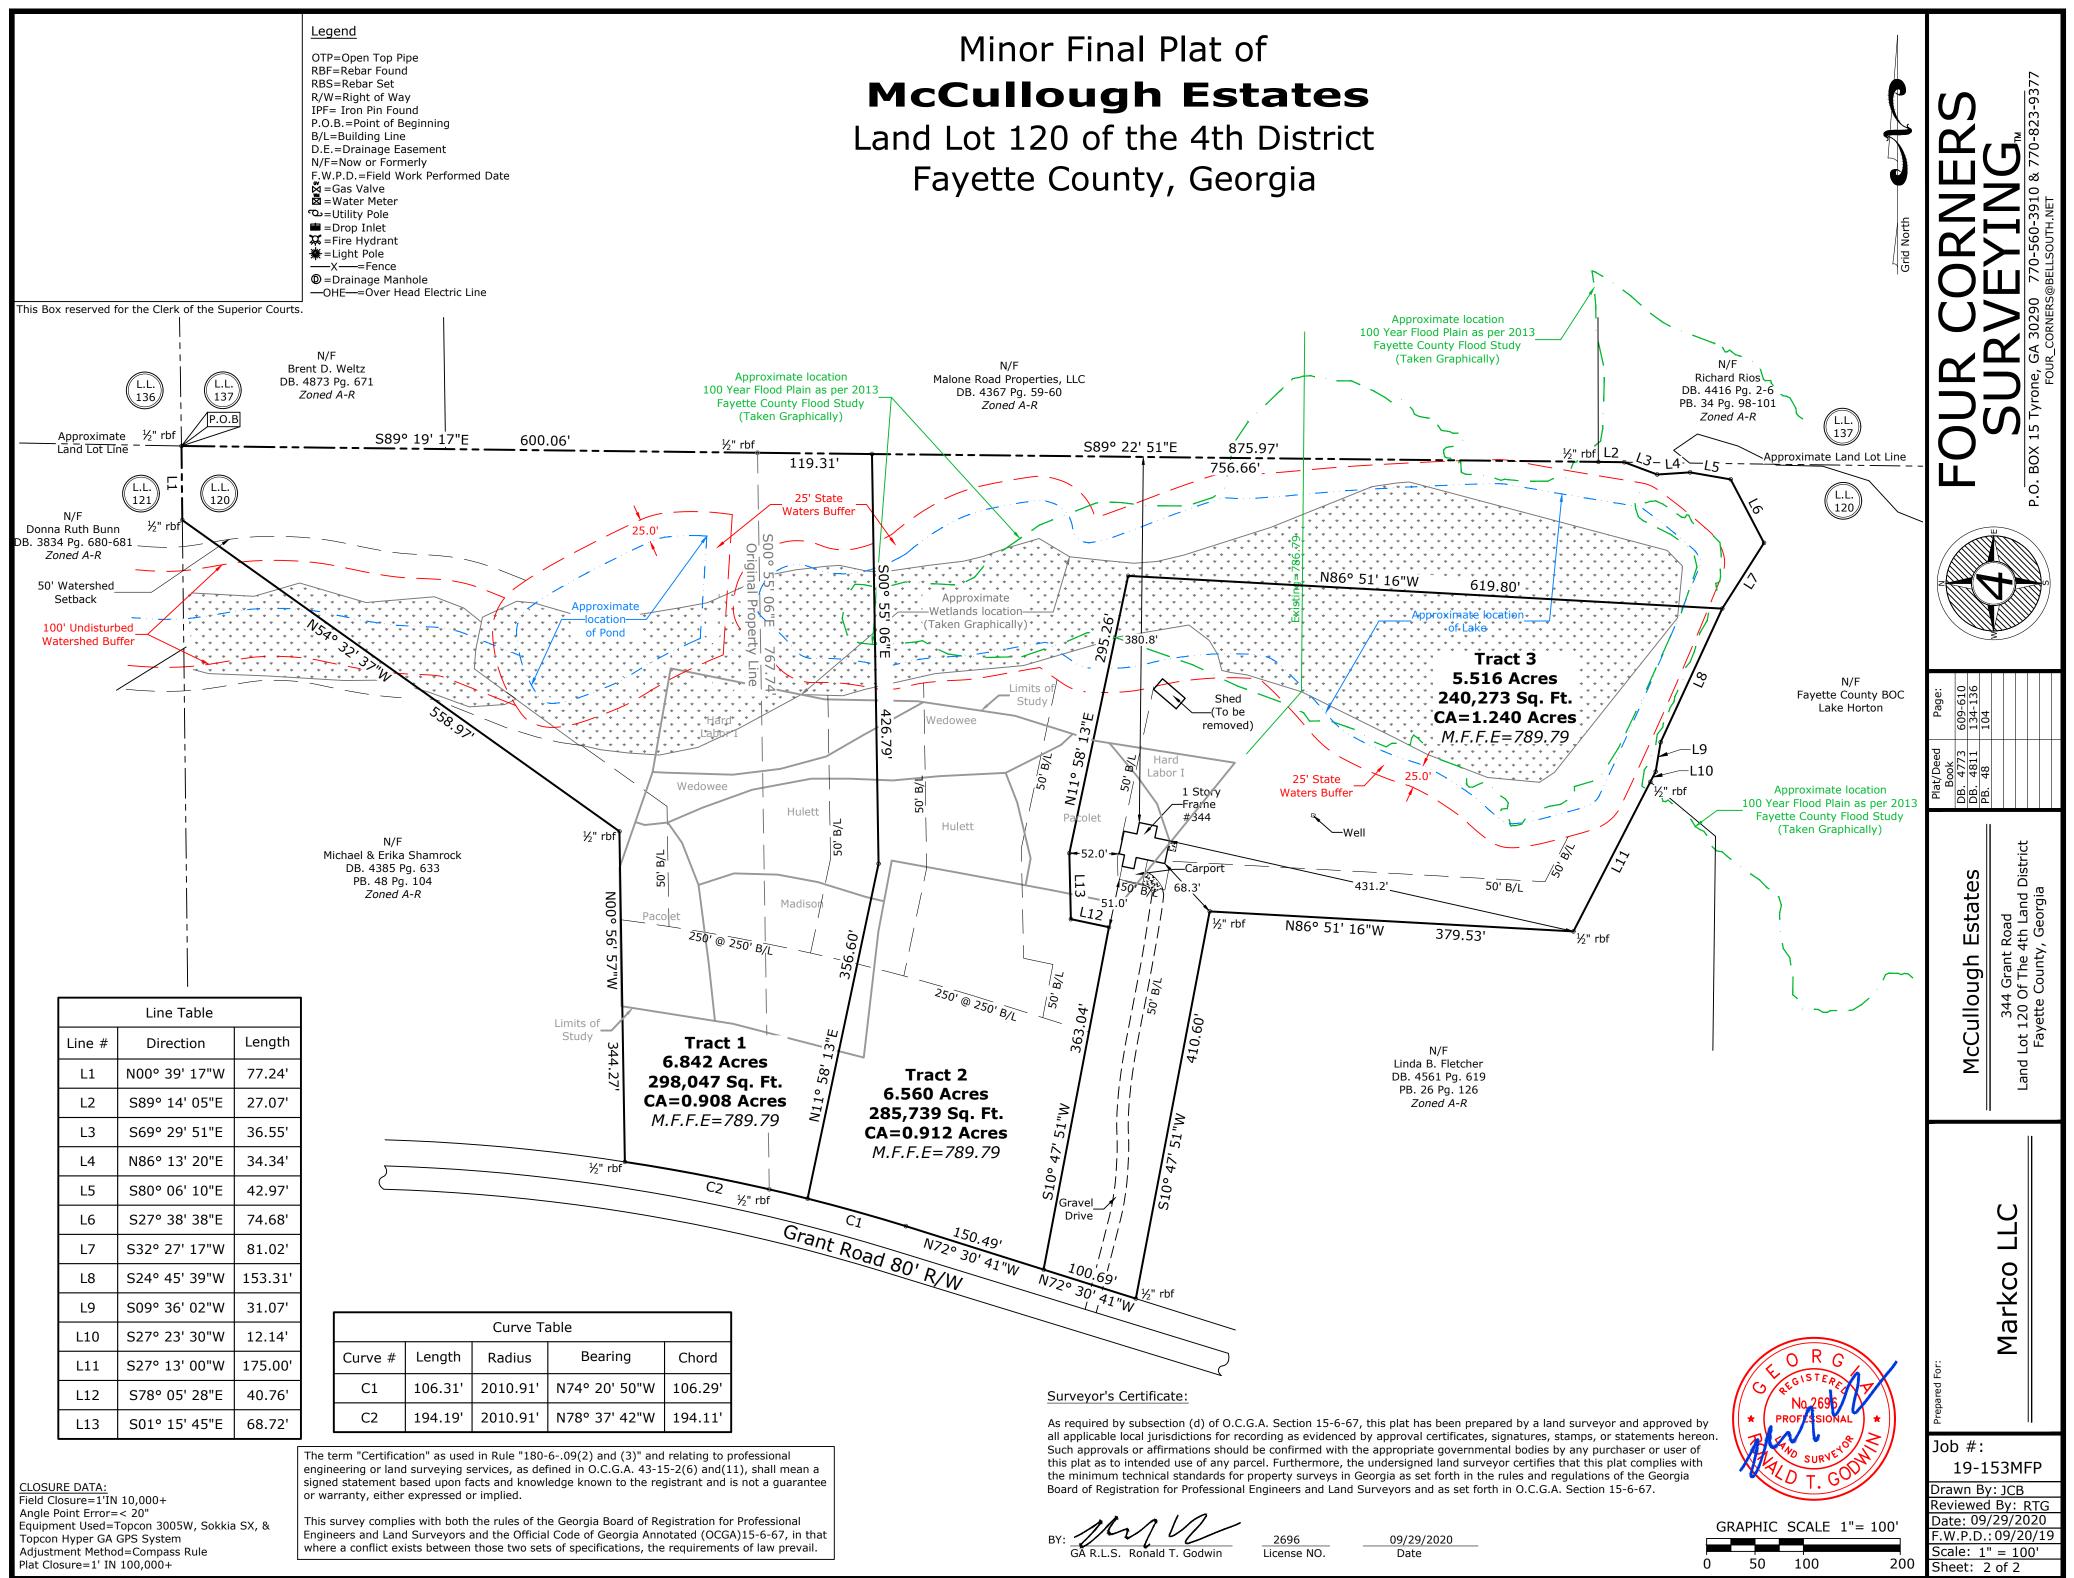

### **NEW BUSINESS**

- Consideration of a Minor Final Plat of Bracewell Estates. The property will consist of two (2) lots, with Lot 1 Zoned R-20 and Lot 2 Zoned A-R, is located in Land Lot 227 of the 13<sup>th</sup> District and fronts on Kite Lake Road.
- 3. Consideration of a Minor Final Plat of McCullough Estates. The property will consist of three (3) lots Zoned A-R, is located in Land Lot 120 of the 4<sup>th</sup> District and fronts on Grant Road.
- 4. Consideration of a Minor Final Plat of Joe L. Brown Property. The property will consist of one (1) lot, Zoned A-R, is located in Land Lot 36 of the 4<sup>th</sup> District and fronts on Highway 85 Connector.