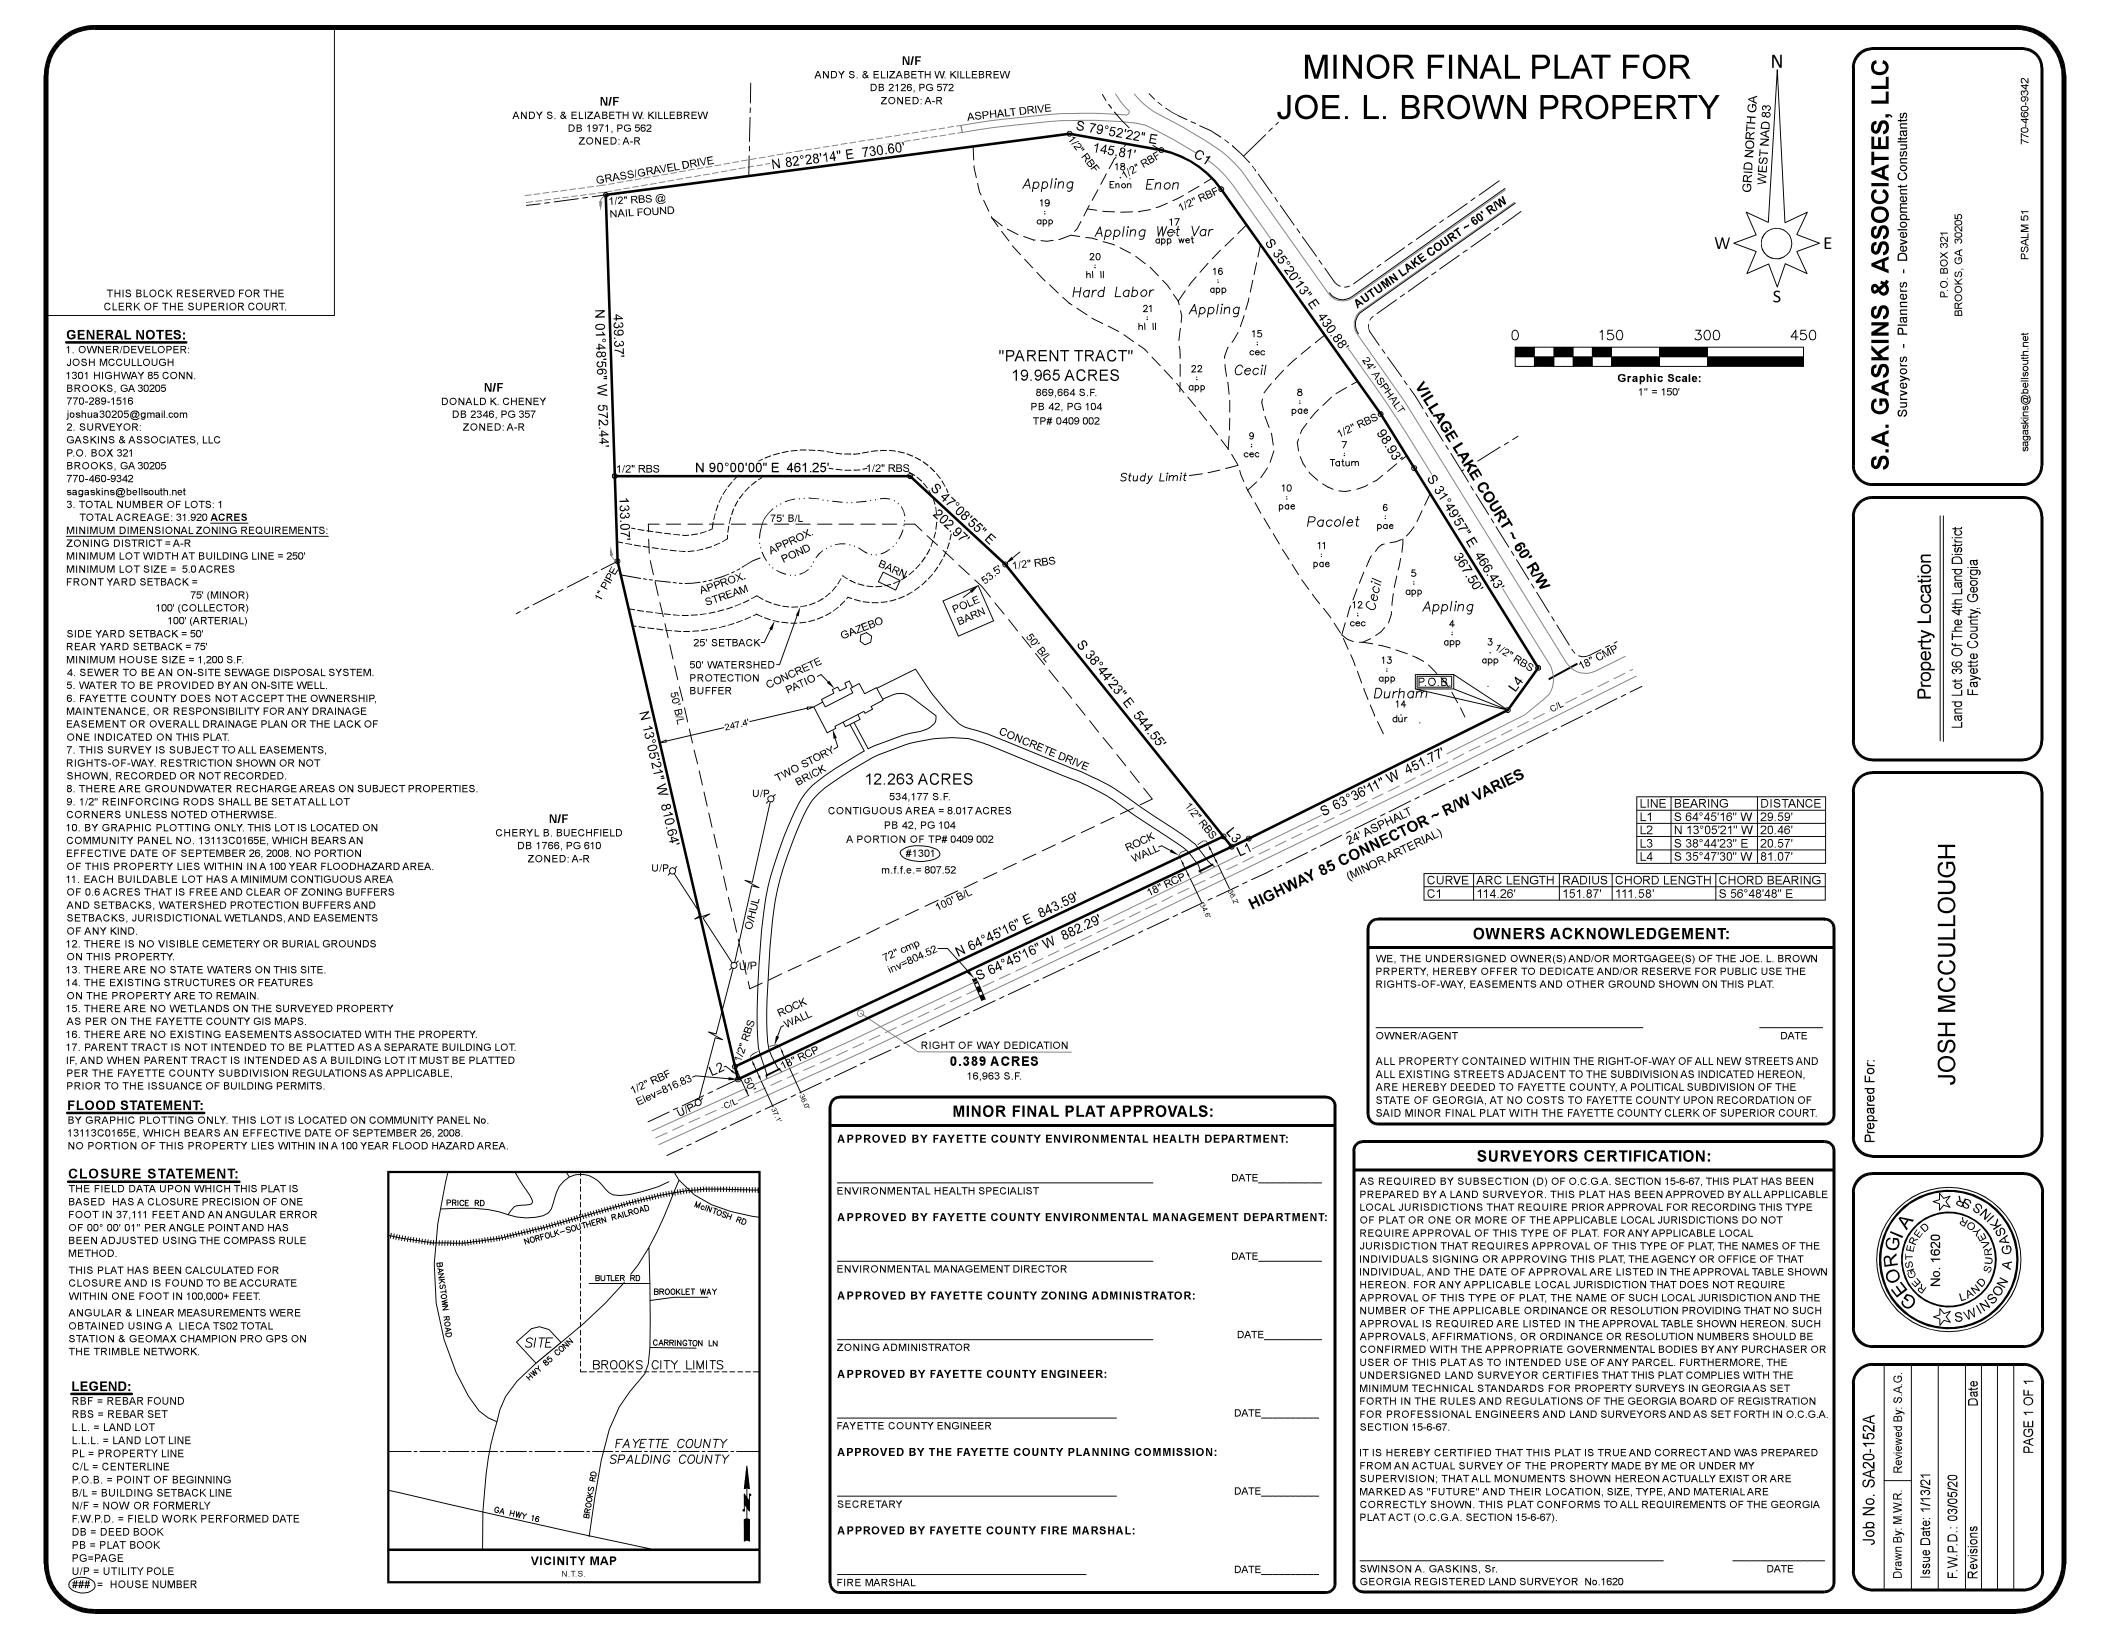

### **NEW BUSINESS**

- Consideration of a Minor Final Plat of Bracewell Estates. The property will consist of two (2) lots, with Lot 1 Zoned R-20 and Lot 2 Zoned A-R, is located in Land Lot 227 of the 13<sup>th</sup> District and fronts on Kite Lake Road.
- 3. Consideration of a Minor Final Plat of McCullough Estates. The property will consist of three (3) lots Zoned A-R, is located in Land Lot 120 of the 4<sup>th</sup> District and fronts on Grant Road.
- 4. Consideration of a Minor Final Plat of Joe L. Brown Property. The property will consist of one (1) lot, Zoned A-R, is located in Land Lot 36 of the 4<sup>th</sup> District and fronts on Highway 85 Connector.