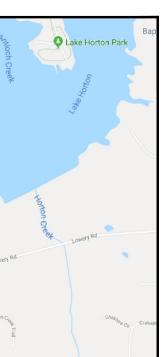

### **NEW BUSINESS**

- Consideration of a Minor Final Plat of Bracewell Estates. The property will consist of two (2) lots, with Lot 1 Zoned R-20 and Lot 2 Zoned A-R, is located in Land Lot 227 of the 13<sup>th</sup> District and fronts on Kite Lake Road.
- 3. Consideration of a Minor Final Plat of McCullough Estates. The property will consist of three (3) lots Zoned A-R, is located in Land Lot 120 of the 4<sup>th</sup> District and fronts on Grant Road.
- 4. Consideration of a Minor Final Plat of Joe L. Brown Property. The property will consist of one (1) lot, Zoned A-R, is located in Land Lot 36 of the 4<sup>th</sup> District and fronts on Highway 85 Connector.