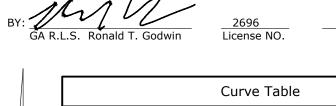

### **NEW BUSINESS**

- Consideration of a Minor Final Plat of Bracewell Estates. The property will consist of two (2) lots, with Lot 1 Zoned R-20 and Lot 2 Zoned A-R, is located in Land Lot 227 of the 13<sup>th</sup> District and fronts on Kite Lake Road.
- 3. Consideration of a Minor Final Plat of McCullough Estates. The property will consist of three (3) lots Zoned A-R, is located in Land Lot 120 of the 4<sup>th</sup> District and fronts on Grant Road.
- 4. Consideration of a Minor Final Plat of Joe L. Brown Property. The property will consist of one (1) lot, Zoned A-R, is located in Land Lot 36 of the 4<sup>th</sup> District and fronts on Highway 85 Connector.