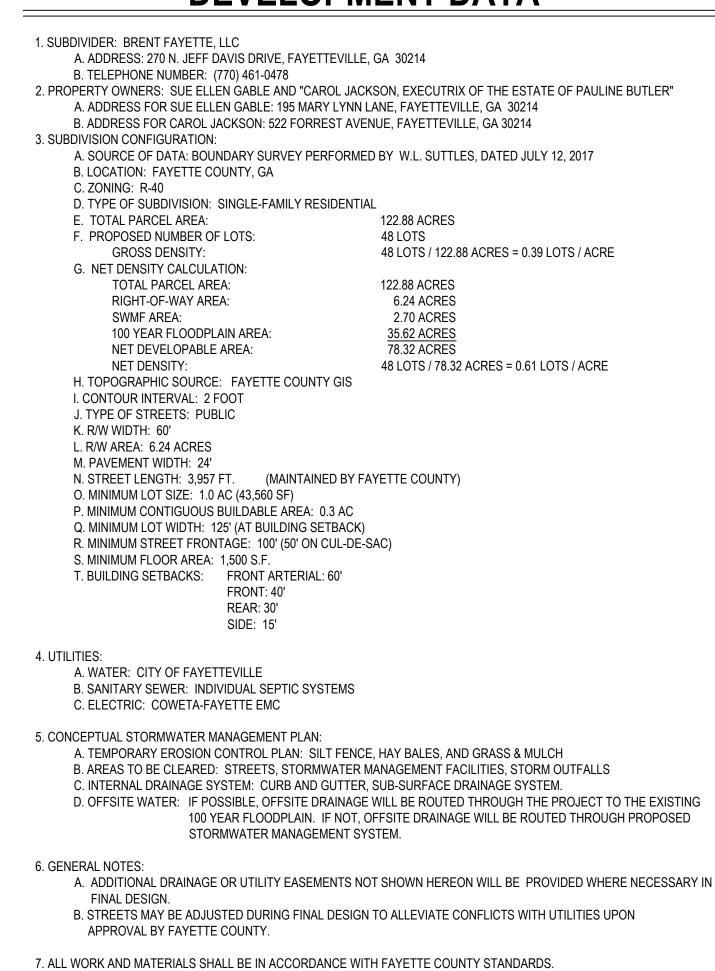

in Land Lot(s) 29, 30, 35, 36, & 62 of the 4<sup>th</sup> District and fronts on Highway 85 Connector.
- Consideration of a Minor Final Plat of Coastline Corners. The property will consist of 4 lots zoned R-70, is located in Land Lot 80 of the 7<sup>th</sup> District and fronts on Coastline Road.
- 4. Consideration of a Minor Final Plat of Ryan Richardson. The property will consist of 2 lots zoned A-R, is located in Land Lot 233 of the 4<sup>th</sup> District and fronts on Goza Road

To: Fayette County Planning Commission

From: Chanelle Blaine, Zoning Administrator

May 12, 2021 Date:

Subject: Preliminary Plat to be considered on May 20, 2021

### PRELIMINARY PLAT

OWNER/APPLICANT CNS-

The Grange

Brent Fayette, LLC

Recommend APPROVAL for the Preliminary Plat.

# **DEVELOPMENT DATA**



# FLOOD NOTE

A PORTION OF THE PROPERTY AS SHOWN ON THIS PLAT DOES LIE WITHIN A SPECIFIC FLOOD HAZARD AREA AS DETERMINED BY F.I.R.M. MAP # 131133C0103E, DATED 9-26-08 & 131133C0101E, DATED 9-26-08.

THIS PRELIMINARY PLAT HAS BEEN REVIEWED AND APPROVED BY THE PLANNING COMMISSION ON:

APPROVAL OF THIS PRELIMINARY PLAT SHALL EXPIRE 24 MONTHS FROM THE DATE OF APPROVAL BY THE PLANNING COMMISSION UNLESS A FINAL PLAT FOR AT LEAST ONE (1) PHASE HAS BEEN APPROVED; OR STREET BASE CONSTRUCTION FOR AT LEAST 50 PERCENT OF THE TOTAL LINEAR FOOTAGE OF ALL STREET(S) APPROVED ON THE PRELIMINARY PLAT .

EACH RESIDENTIAL BUILDING LOT HAS A MINIMUM CONTIGUOUS AREA THAT IS FREE AND CLEAR OF ZONING SETBACKS, WATERSHED PROTECTION BUFFERS AND SETBACKS, JURISDICTIONAL WETLANDS, AND EASEMENTS OF ANY KIND.

# PREL