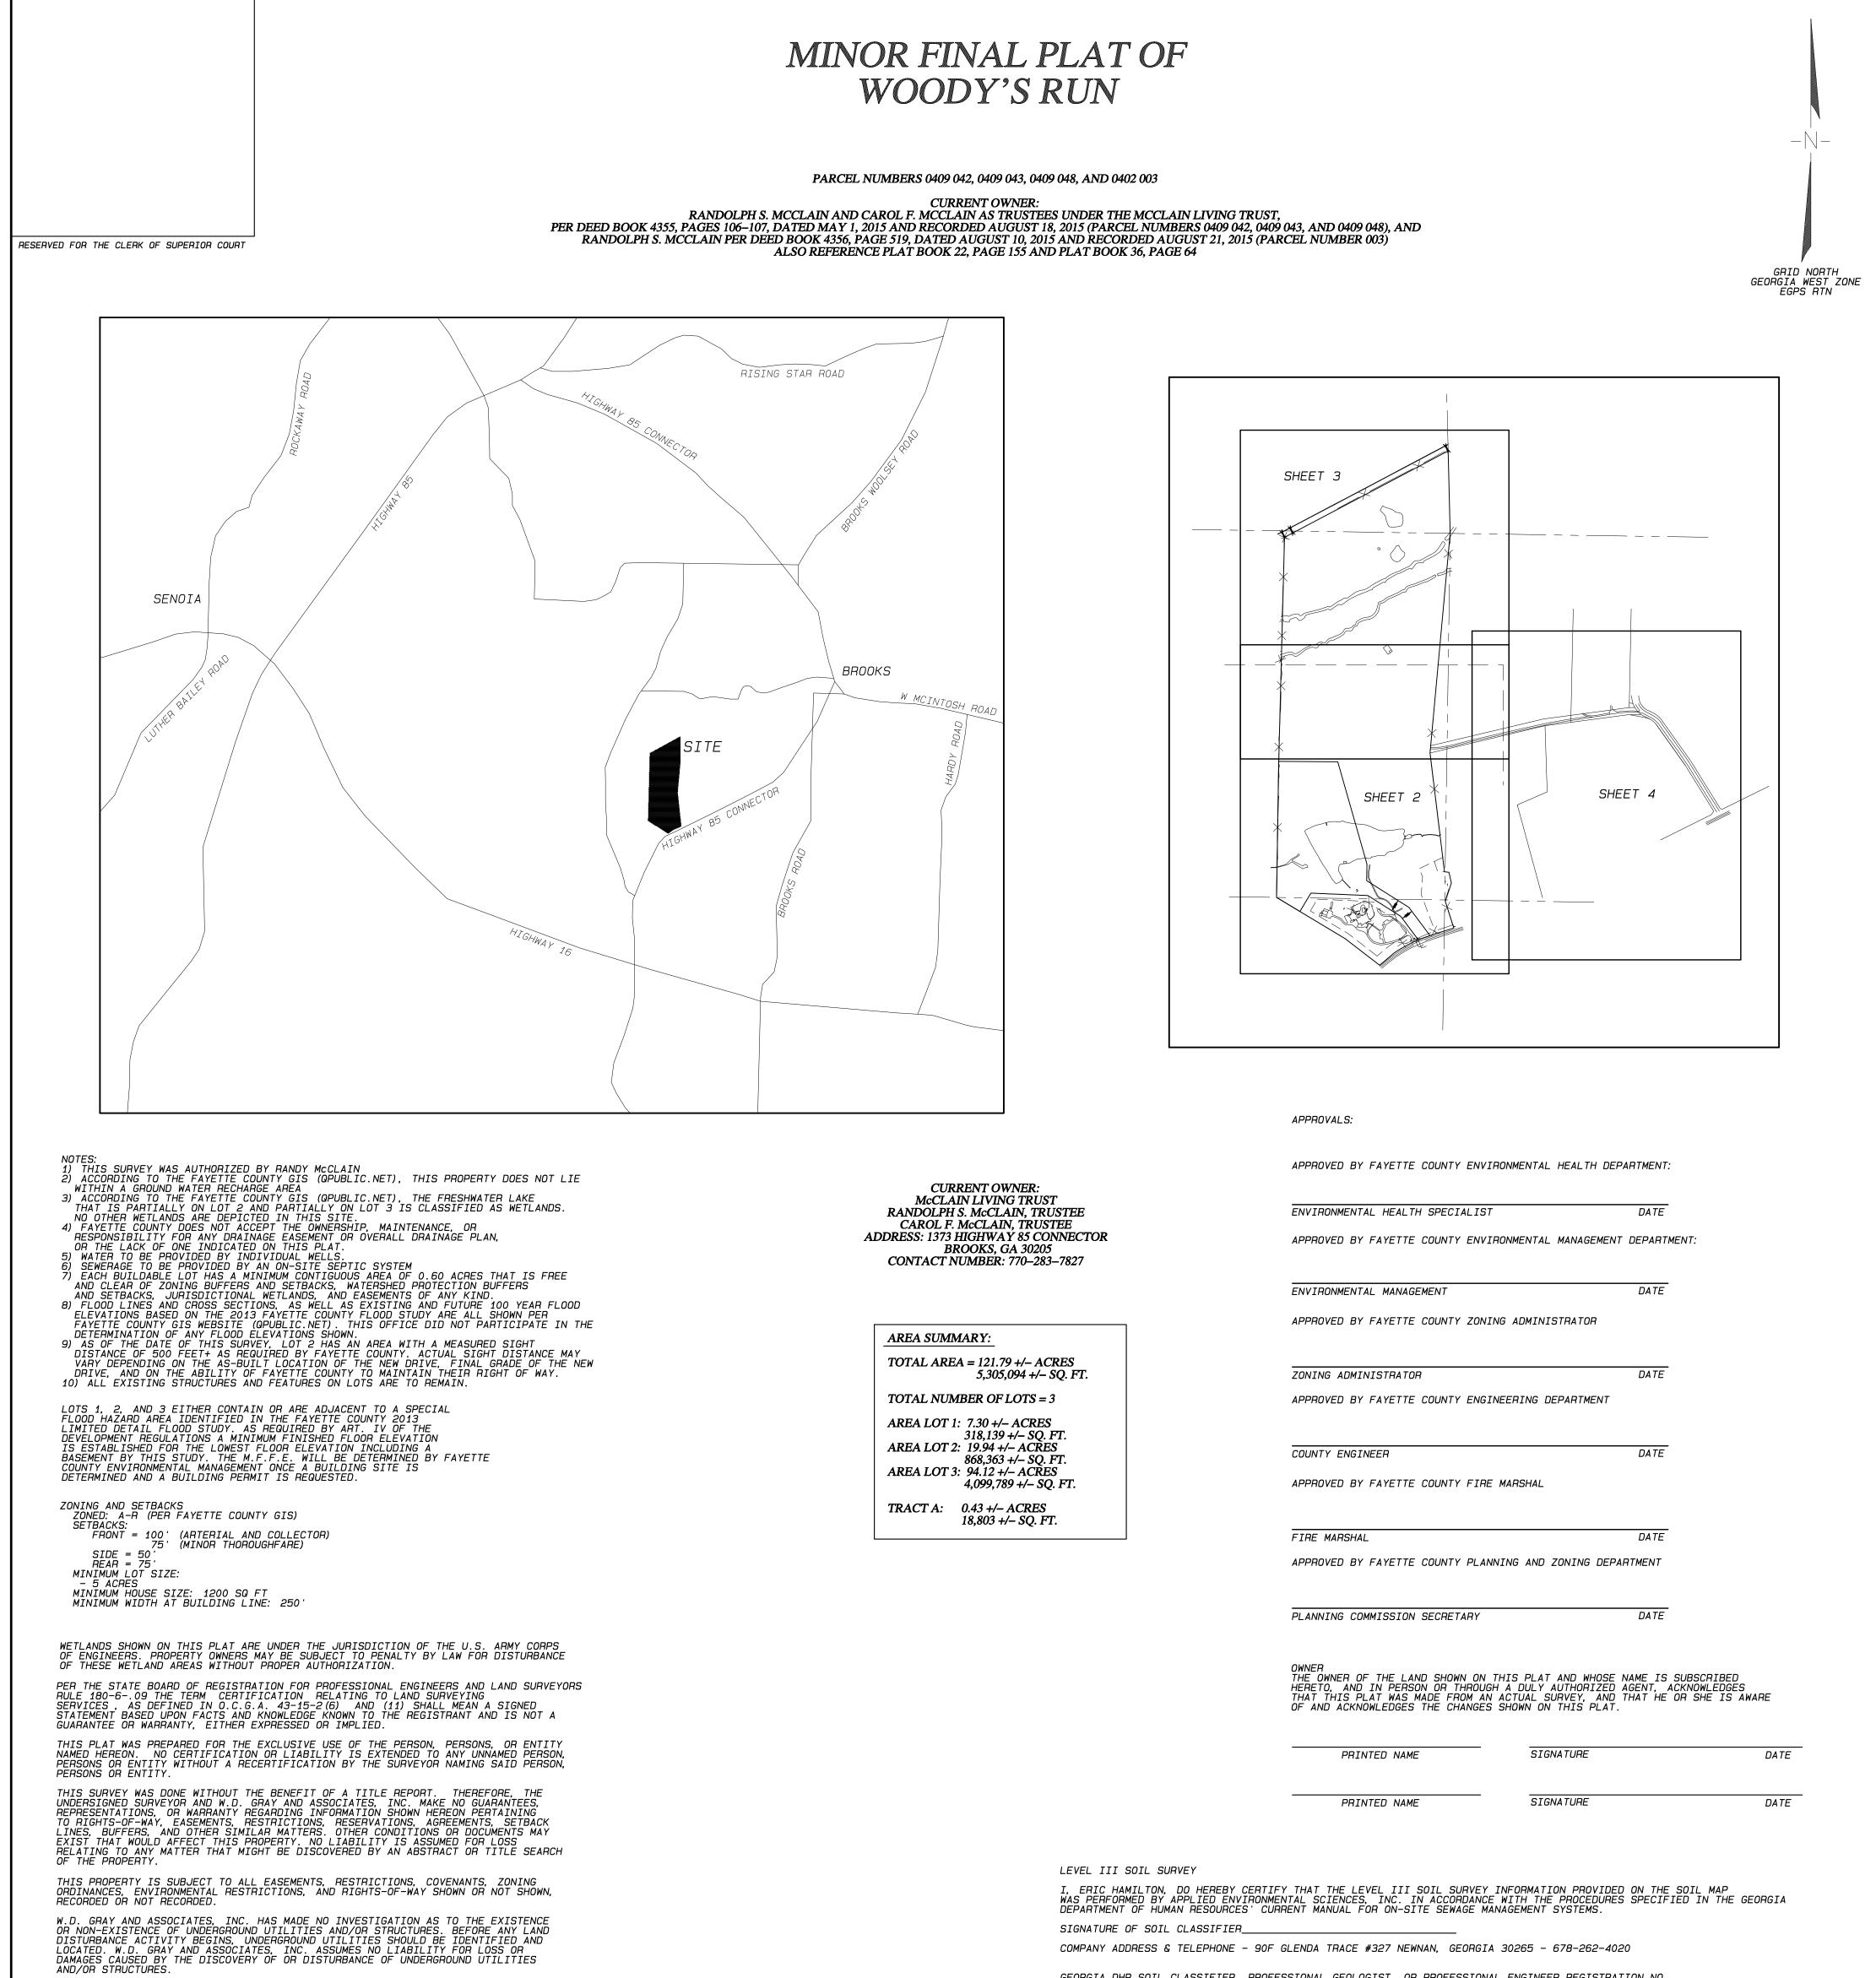

### MINOR FINAL PLAT

# OWNER/APPLICANT

Woody's Run

McClain Living Trust

Recommend APPROVAL for the Final Plat.

ALL BUILDING RESTRICTIONS INCLUDING BUT NOT LIMITED TO BUILDING SETBACKS, WATERSHED BUFFERS, WATERSHED SETBACKS, UNDISTURBED BUFFERS, ETC. SHOULD BE INTERPRETED AND VERIFIED BY THE PROPER GOVERNING AUTHORITY BEFORE ANY LAND PLANNING AND/OR LAND DISTURBANCE ACTIVITY BEGINS.

IN MY PROFESSIONAL OPINION, BY GRAPHIC SCALING, THIS PROPERTY DOES NOT LIE WITHIN A SPECIAL FLOOD HAZARD AREA PER THE BELOW REFERENCED FLOOD INSURANCE RATE MAP RATE MAP. 13113 C 0165 E DATED: SEPTEMBER 26, 2008

HOWEVER, ACCORDING TO THE 2013 FAYETTE COUNTY FLOOD STUDY A PORTION OF THIS PROPERTY DOES LIE WITHIN THE 100 YEAR FLOOD PLAIN.

CLOSURE DATA FIELD CLOSURE = 1' : 12,994 ANGLE POINT ERROR = < 2" EQUIPMENT USED: GEOMAX ZOOM 90 ADJUSTMENT METHOD: NONE ADJOSTMENT METHOD: T PLAT CLOSURE: LOT 1 = 1' : 619, 375 LOT 2 = 1' : 283, 305 LOT 3 = 1' : 683, 333

# PREPARED FOR:

**RANDY McCLAIN** 

LAND LOTS 29, 30, 35, 36, & 62 4TH DISTRICT FAYETTE COUNTY, GA. SCALE: 1" = 100" DATE OF SURVEY: 10/23/2020 DATE OF DRAWING: 10/30/2020 REVISED: 2/12/2021 PER COUNTY COMMENTS SURVEYOR'S CERTIFICATE: I HEREBY CERTIFY THAT THIS PLAT IS TRUE AND CORRECT AND WAS PREPARED FROM AN ACTUAL SURVEY OF THE PROPERTY BY ME OR UNDER MY SUPERVISION; THAT ALL MONUMENTS AND INFRASTRUCTURE SHOWN HEREON ACTUALLY EXIST OR ARE MARKED AS "FUTURE"; AND THEIR LOCATION, SIZE, TYPE AND MATERIAL ARE CORRECTLY SHOWN.