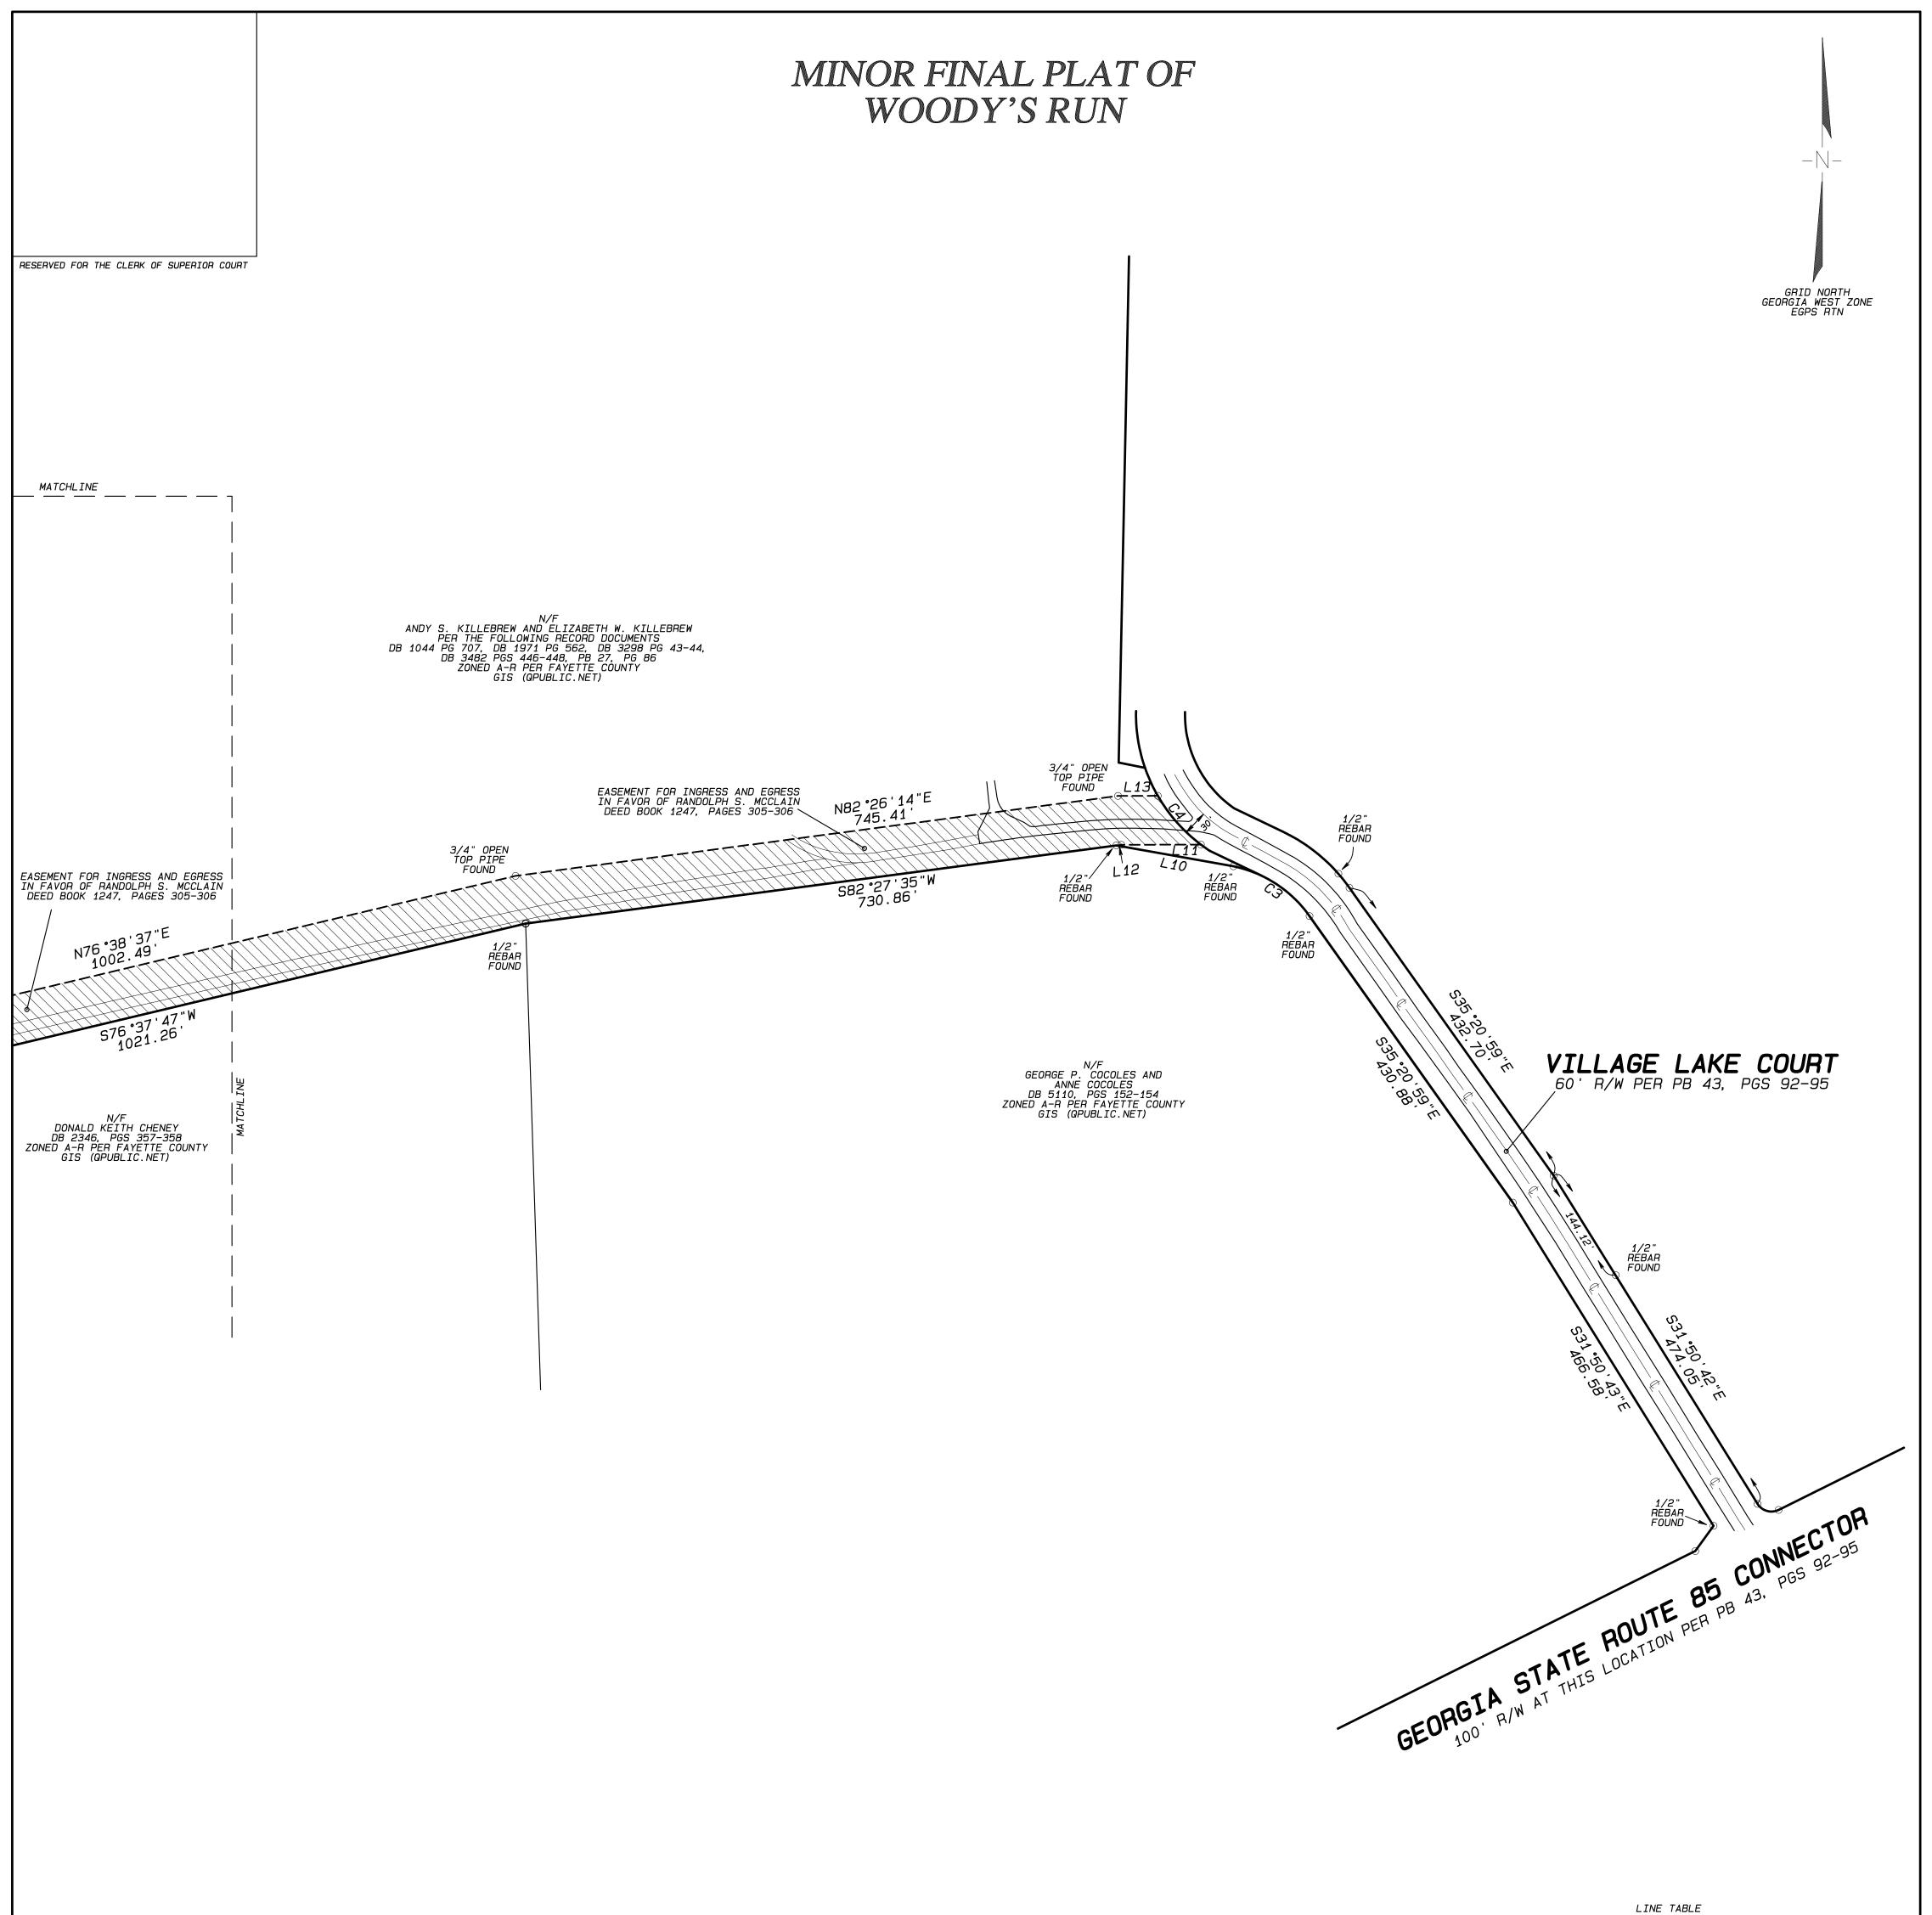

EXISTING

LAKE

To: Fayette County Planning Commission

From: Chanelle Blaine, Zoning Administrator

Date: May 12, 2021

Subject: Minor Final Plat to be considered on May 20, 2021

### MINOR FINAL PLAT

# OWNER/APPLICANT

Woody's Run

McClain Living Trust

Recommend APPROVAL for the Final Plat.

ALL BUILDING RESTRICTIONS INCLUDING BUT NOT LIMITED TO BUILDING SETBACKS, WATERSHED BUFFERS, WATERSHED SETBACKS, UNDISTURBED BUFFERS, ETC. SHOULD BE INTERPRETED AND VERIFIED BY THE PROPER GOVERNING AUTHORITY BEFORE ANY LAND PLANNING AND/OR LAND DISTURBANCE ACTIVITY BEGINS.

GEORGIA DHR SOIL CLASSIFIER, PROFESSIONAL GEOLOGIST, OR PROFESSIONAL ENGINEER REGISTRATION NO.

REGISTRATION NUMBERS/LICENSE NUMBERS

WATERSHED BUFFERS, WATERSHED SETBACKS, AND OTHER RESTRICTIONS BASED OFF THE LIMITS OF WRESTED VEGETATION AND/OR ESTABLISHED ELEVATIONS ARE SUBJECT TO CHANGE DUE TO NATURAL ACCRETION, EROSION AND AVULSION. DUE TO THE IRREGULAR NATURE OF CREEK BANKS, SHORELINES, AND FIELD LOCATED ELEVATIONS, AND COMPUTER SOFTWARE USED TO OFFSET THESE LINES, IT IS LIKELY THAT ANY OTHER SURVEYORS LOCATION OF BUFFERS/SETBACKS BASED OFF THESE NATURAL FEATURES WOULD DIFFER SLIGHTLY FROM WHAT IS SHOWN. THESE BUFFERS/SETBACKS SHOULD BE FIELD VERIFIED BEFORE ANY LAND DISTUPBANCE ACTIVITY BEGINS BEFORE ANY LAND DISTURBANCE ACTIVITY BEGINS.

# PREPARED FOR:

**RANDY McCLAIN** 

LAND LOTS 29, 30, 35, 36, & 62 4TH DISTRICT FAYETTE COUNTY, GA. SCALE: 1" = 100" DATE OF SURVEY: 10/23/2020 DATE OF DRAWING: 10/30/2020 REVISED: 2/12/2021 PER COUNTY COMMENTS SURVEYOR'S CERTIFICATE: I HEREBY CERTIFY THAT THIS PLAT IS TRUE AND CORRECT AND WAS PREPARED FROM AN ACTUAL SURVEY OF THE PROPERTY BY ME OR UNDER MY SUPERVISION; THAT ALL MONUMENTS AND INFRASTRUCTURE SHOWN HEREON ACTUALLY EXIST OR ARE MARKED AS "FUTURE"; AND THEIR LOCATION, SIZE, TYPE AND MATERIAL ARE CORRECTLY SHOWN.