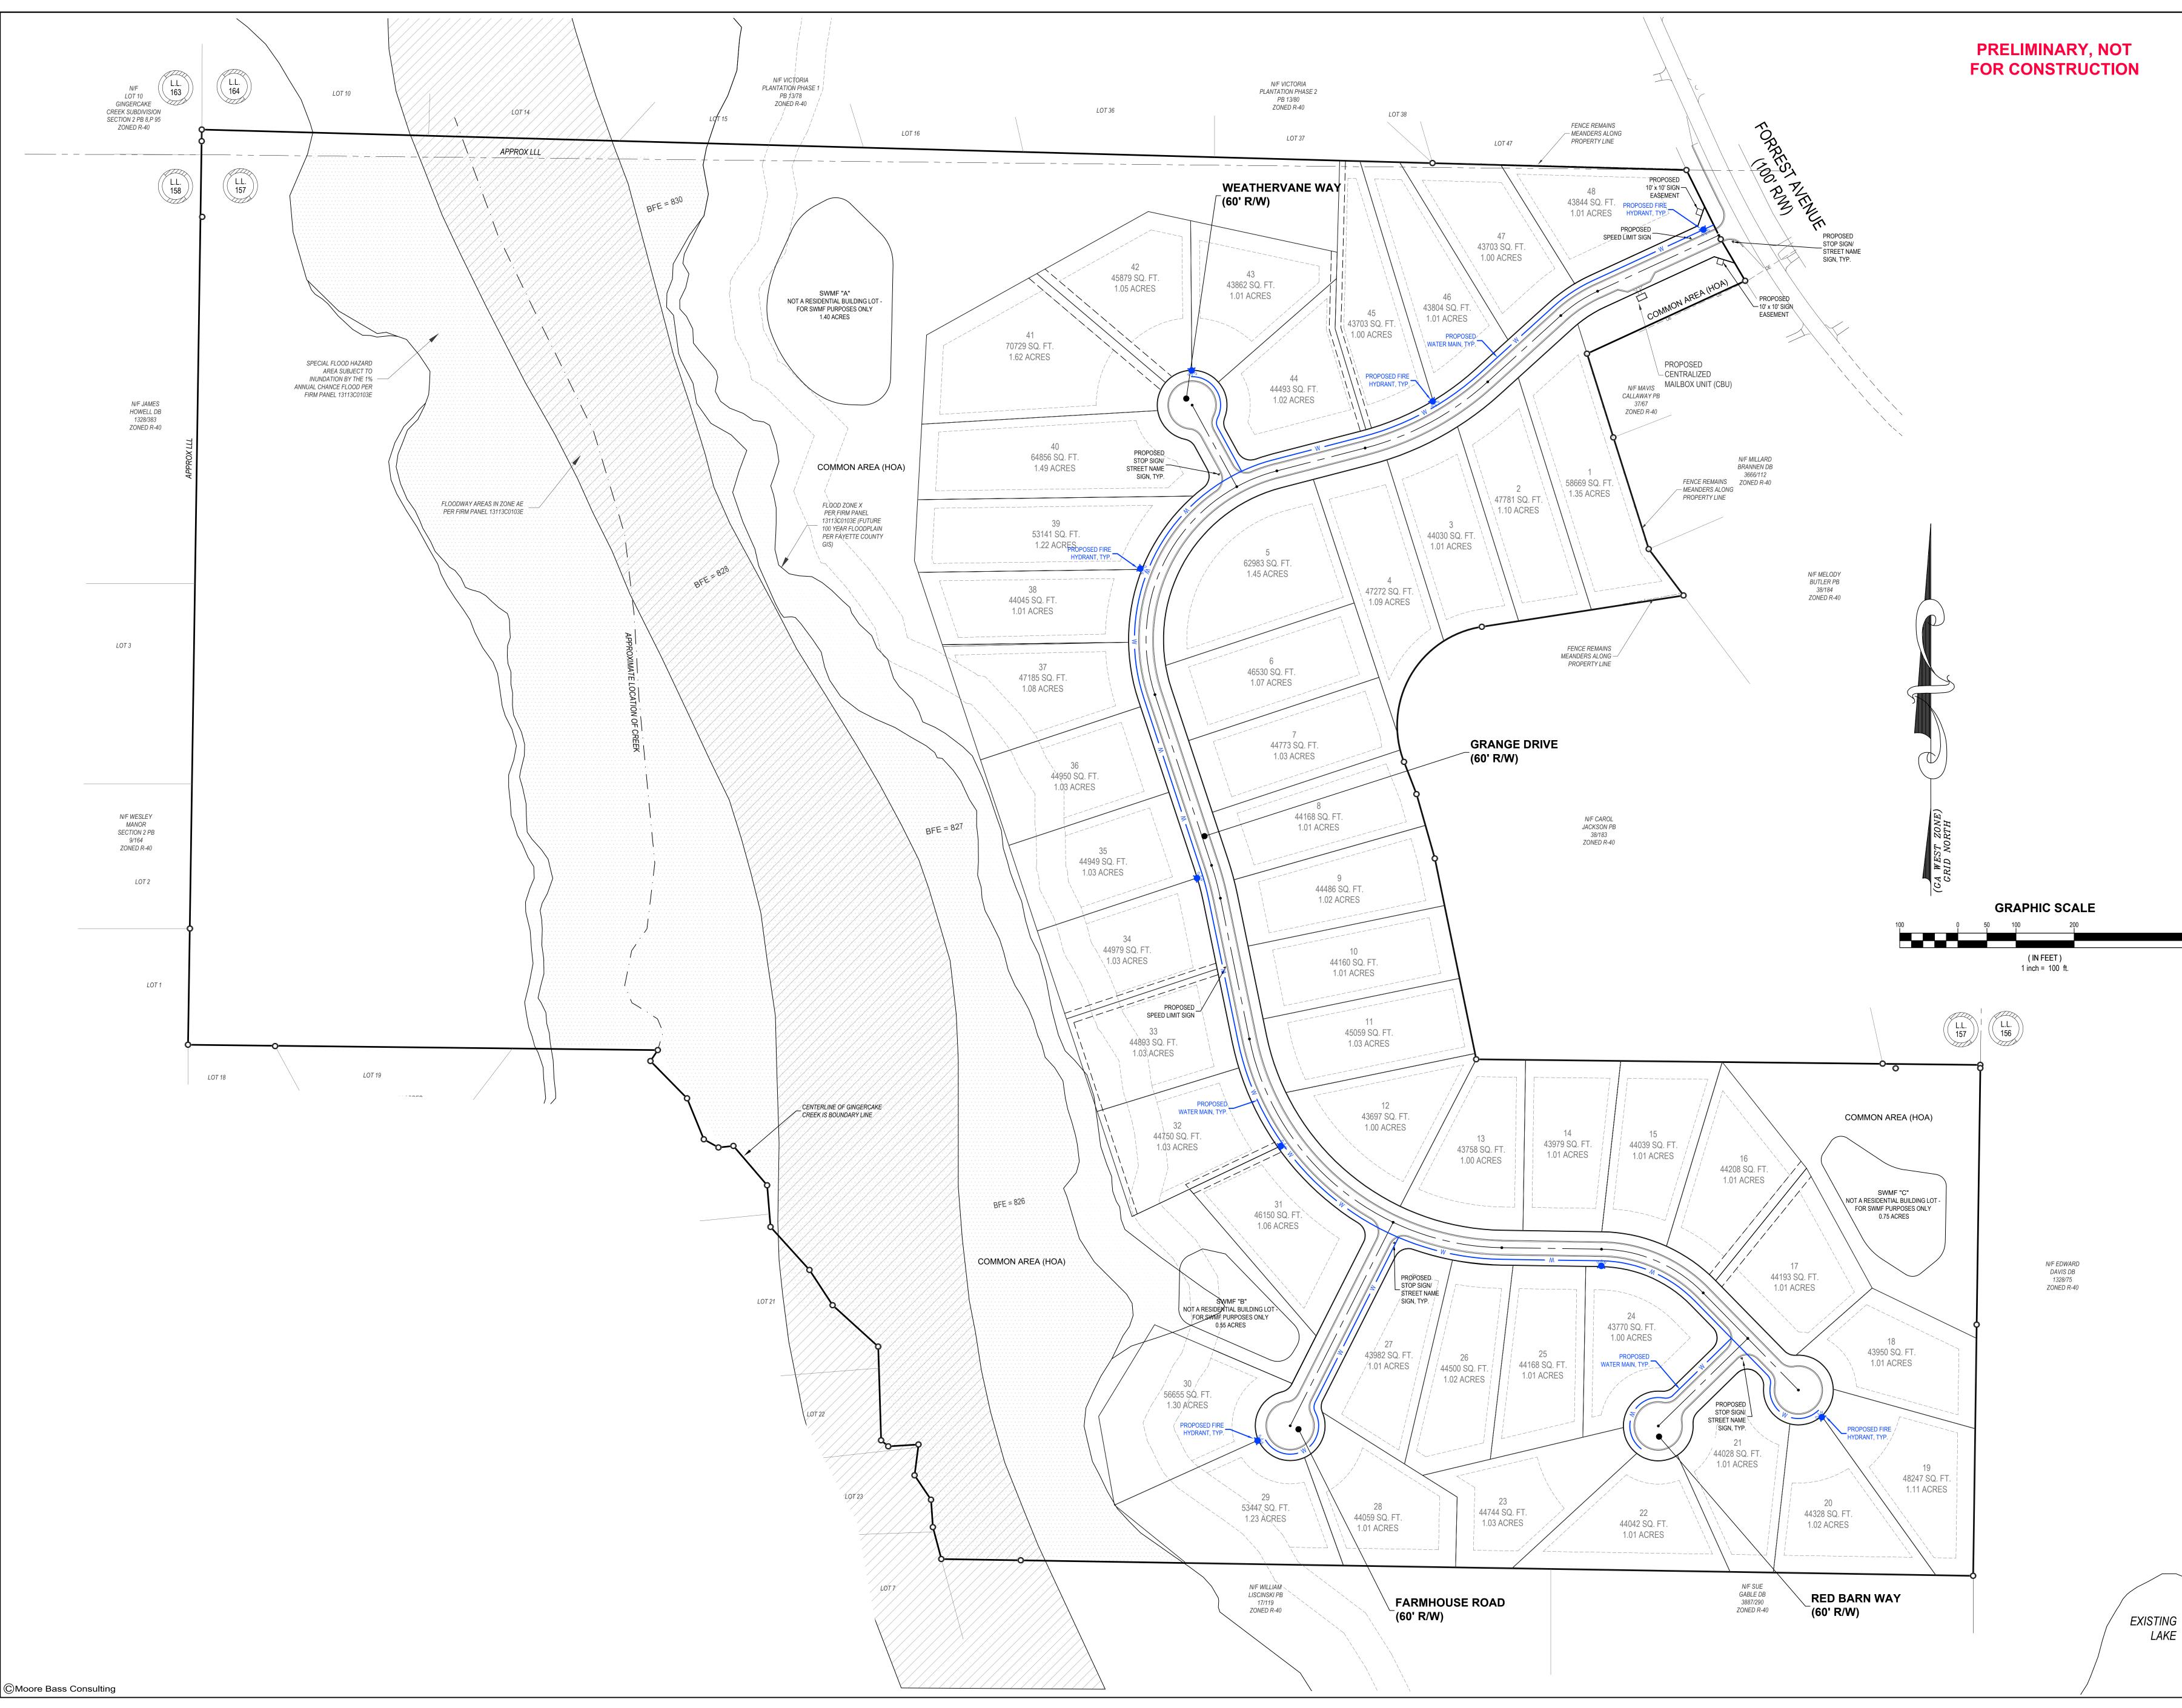

# PRELIMINARY PLAT FOR THE GRANGE LAND LOT 157 & 164 **5th DISTRICT FAYETTE COUNTY, GEORGIA**

VICINITY MAP (N.T.S.)

# SHEET INDEX

| 1.0 | COVER SHEET                       |
|-----|-----------------------------------|
| 2.0 | EXISTING CONDITIONS MAP           |
| 3.0 | PRELIMINARY PLAT                  |
| 4.0 | TREE PROTECTION / IMPACT PLAN     |
| 5.0 | CONCEPTUAL STORMWATER MASTER PLAN |
| 6.0 | LEVEL III SOILS ANALYSIS          |
| 7.0 | WATER SERVICE AND SIGNAGE PLAN    |
|     |                                   |

# NOTES

- SOIL BOUNDARIES AND STATE WATERS LOCATIONS PROVIDED BY APPLIED ENVIRONMENTAL SCIENCES THE OVERALL PRE-DEVELOPED CN FOR THIS SITE IS 55.
- WETLANDS EXIST ON THE SUBJECT PROPERTY AND ARE LOCATED WITHIN THE 100-YEAR FLOODPLAIN LIMITS. ALL STRUCTURES ON THE SUBJECT PROPERTY ARE TO BE REMOVED.
- THERE IS ONE KNOWN EASEMENTS ASSOCIATED WITH THIS PROPERTY. WHICH WILL BE ABANDONED DURING THE FINAL PLAT PROCESS
- WATER TO BE PROVIDED BY FAYETTE COUNTY WATER DEPT. PER FAYETTE COUNTY ENVIRONMENTAL MANAGEMENT DEPARTMENT, THERE ARE NO GROUNDWATER RECHARGE
- AREAS ON THIS SITE. 8. NO CEMETERIES WERE FOUND ON THE PROPERTY.

# SIGHT DISTANCE CERTIFICATION

ALL PROPOSED DRIVEWAY CONNECTIONS MEET AASHTO SIGHT DISTANCE REQUIREMENTS.

SEAN D. SHANKS, P.E. # 0000048661

Jon

04/06/21 DATE