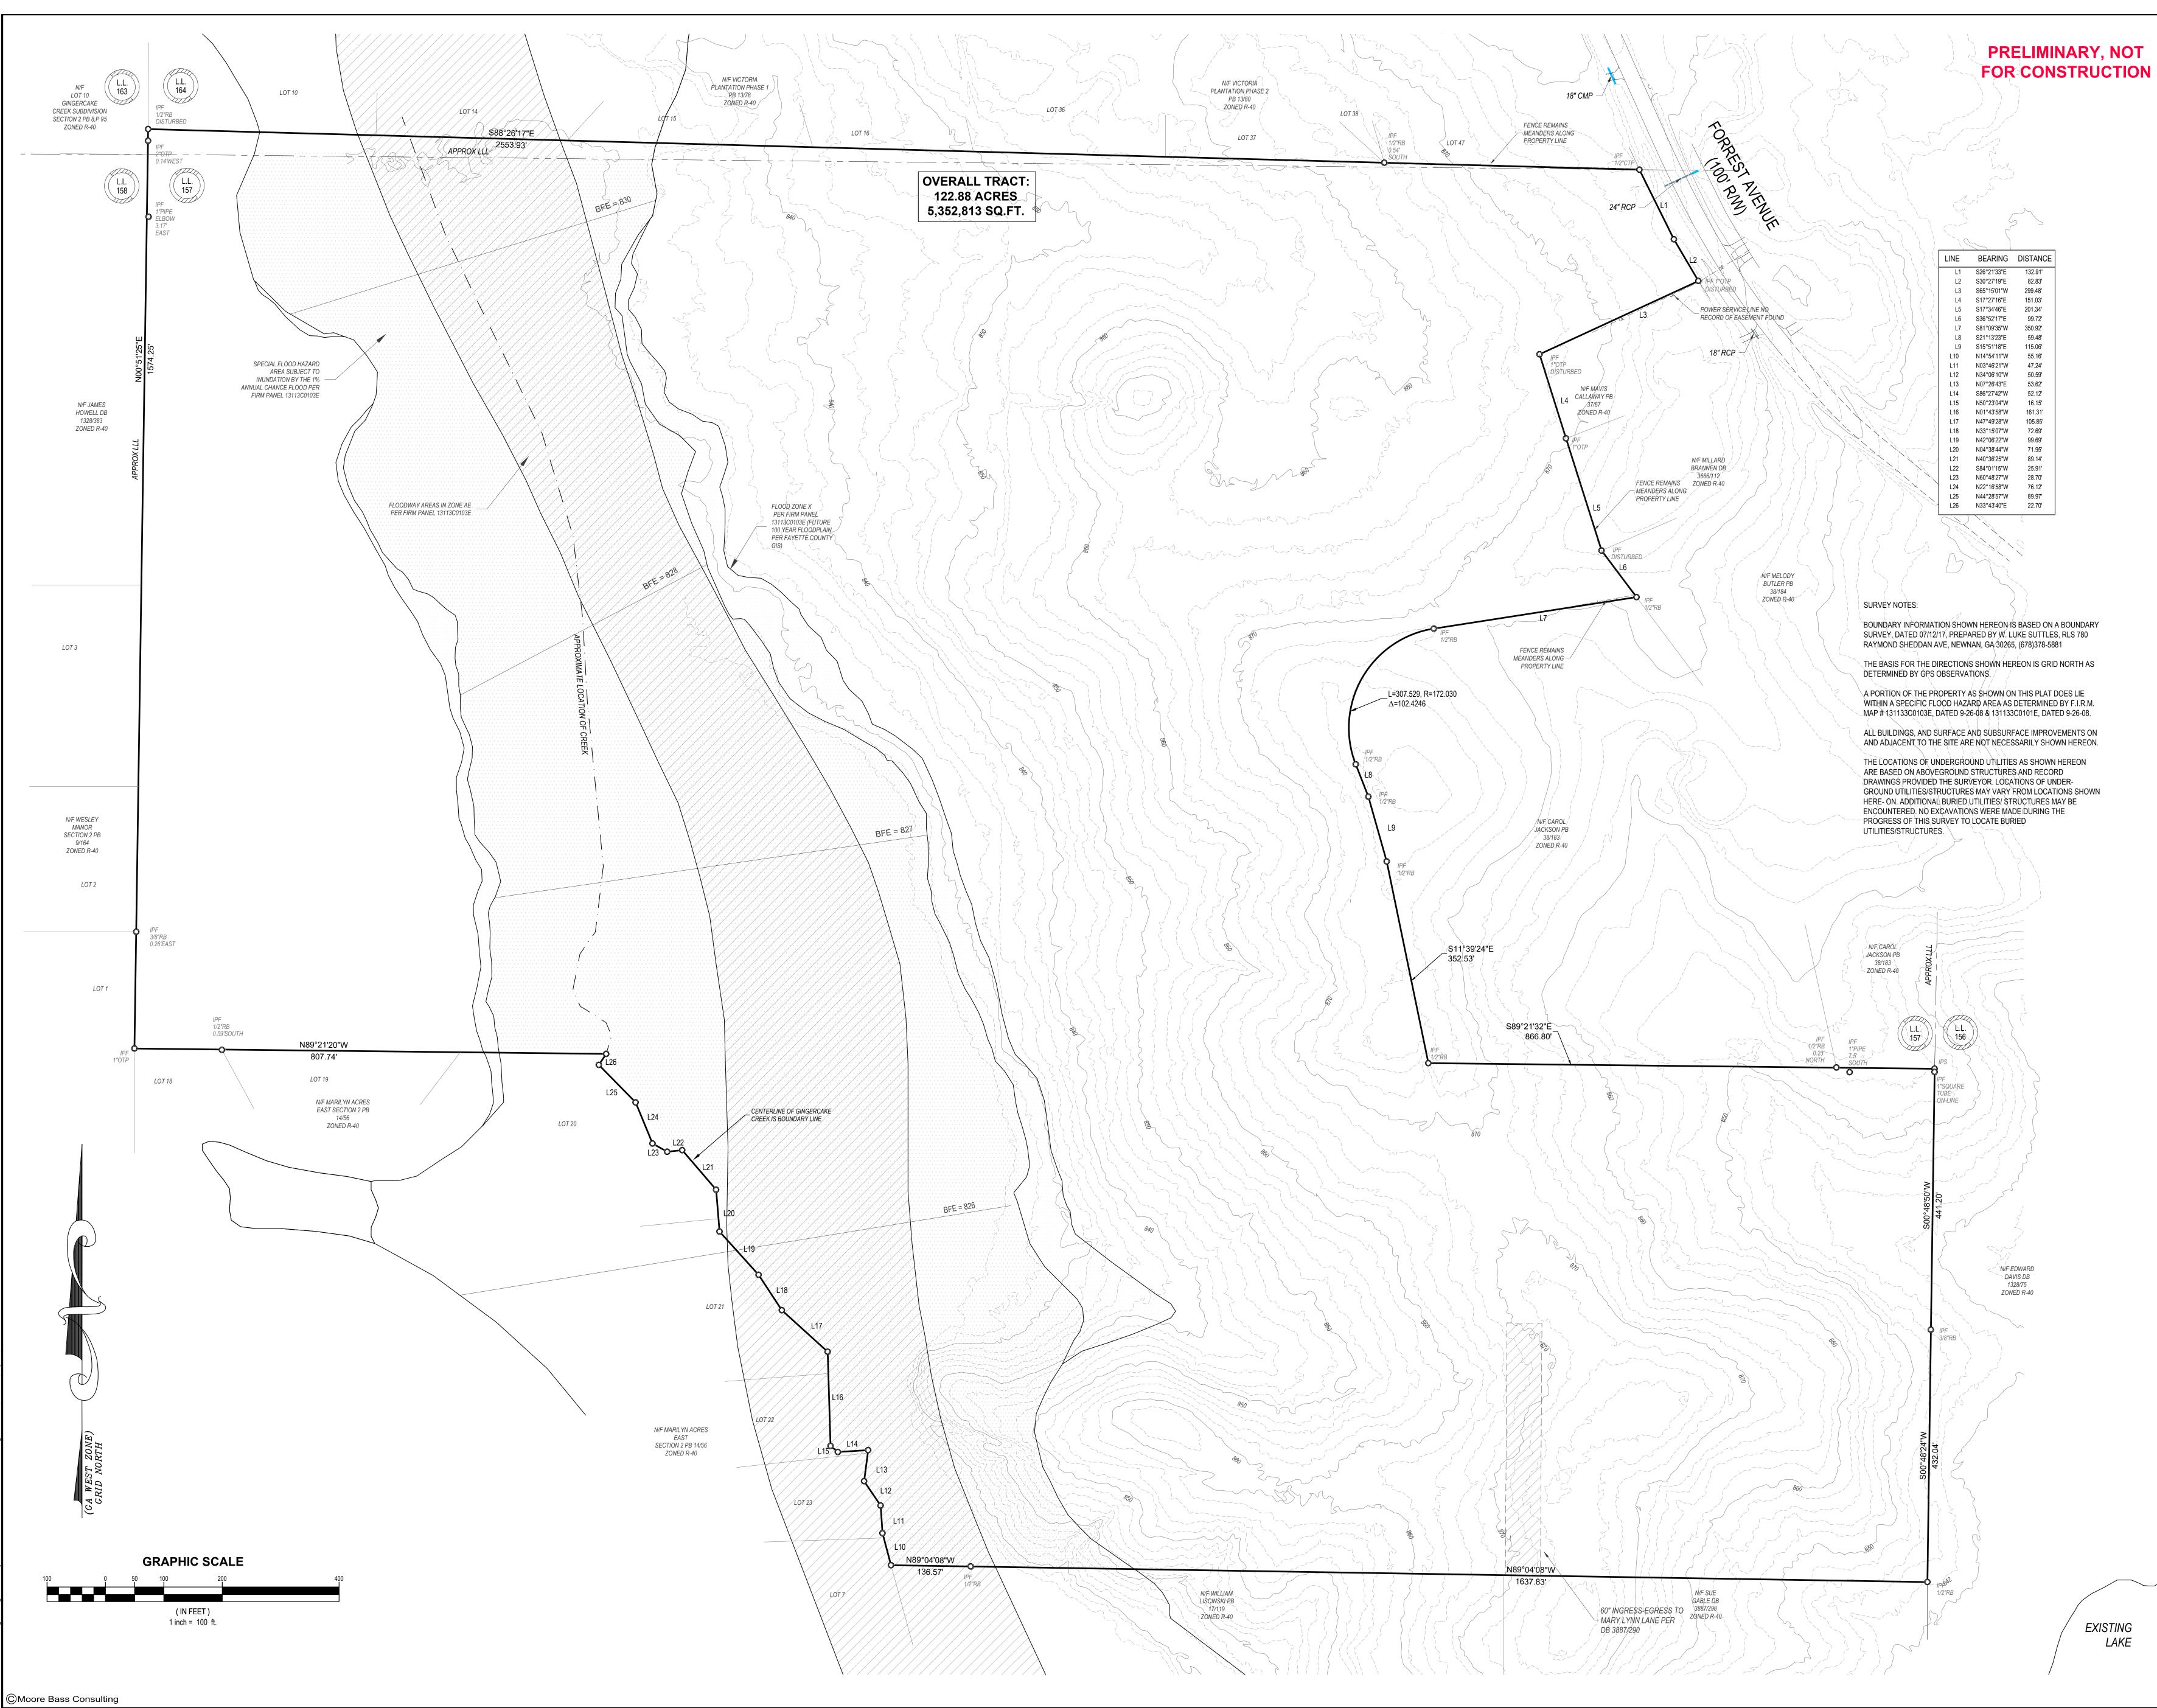

# FLOOD NOTE

A PORTION OF THE PROPERTY AS SHOWN ON THIS PLAT DOES LIE WITHIN A SPECIFIC FLOOD HAZARD AREA AS DETERMINED BY F.I.R.M. MAP # 131133C0103E, DATED 9-26-08 & 131133C0101E, DATED 9-26-08.

THIS PRELIMINARY PLAT HAS BEEN REVIEWED AND APPROVED BY THE PLANNING COMMISSION ON:

EACH RESIDENTIAL BUILDING LOT HAS A MINIMUM CONTIGUOUS AREA THAT IS FREE AND CLEAR OF ZONING SETBACKS, WATERSHED PROTECTION BUFFERS AND SETBACKS, JURISDICTIONAL WETLANDS, AND EASEMENTS OF ANY KIND.

# PRELIMINARY PLAT FOR THE GRANGE LAND LOT 157 & 164 **5th DISTRICT FAYETTE COUNTY, GEORGIA**

VICINITY MAP (N.T.S.)