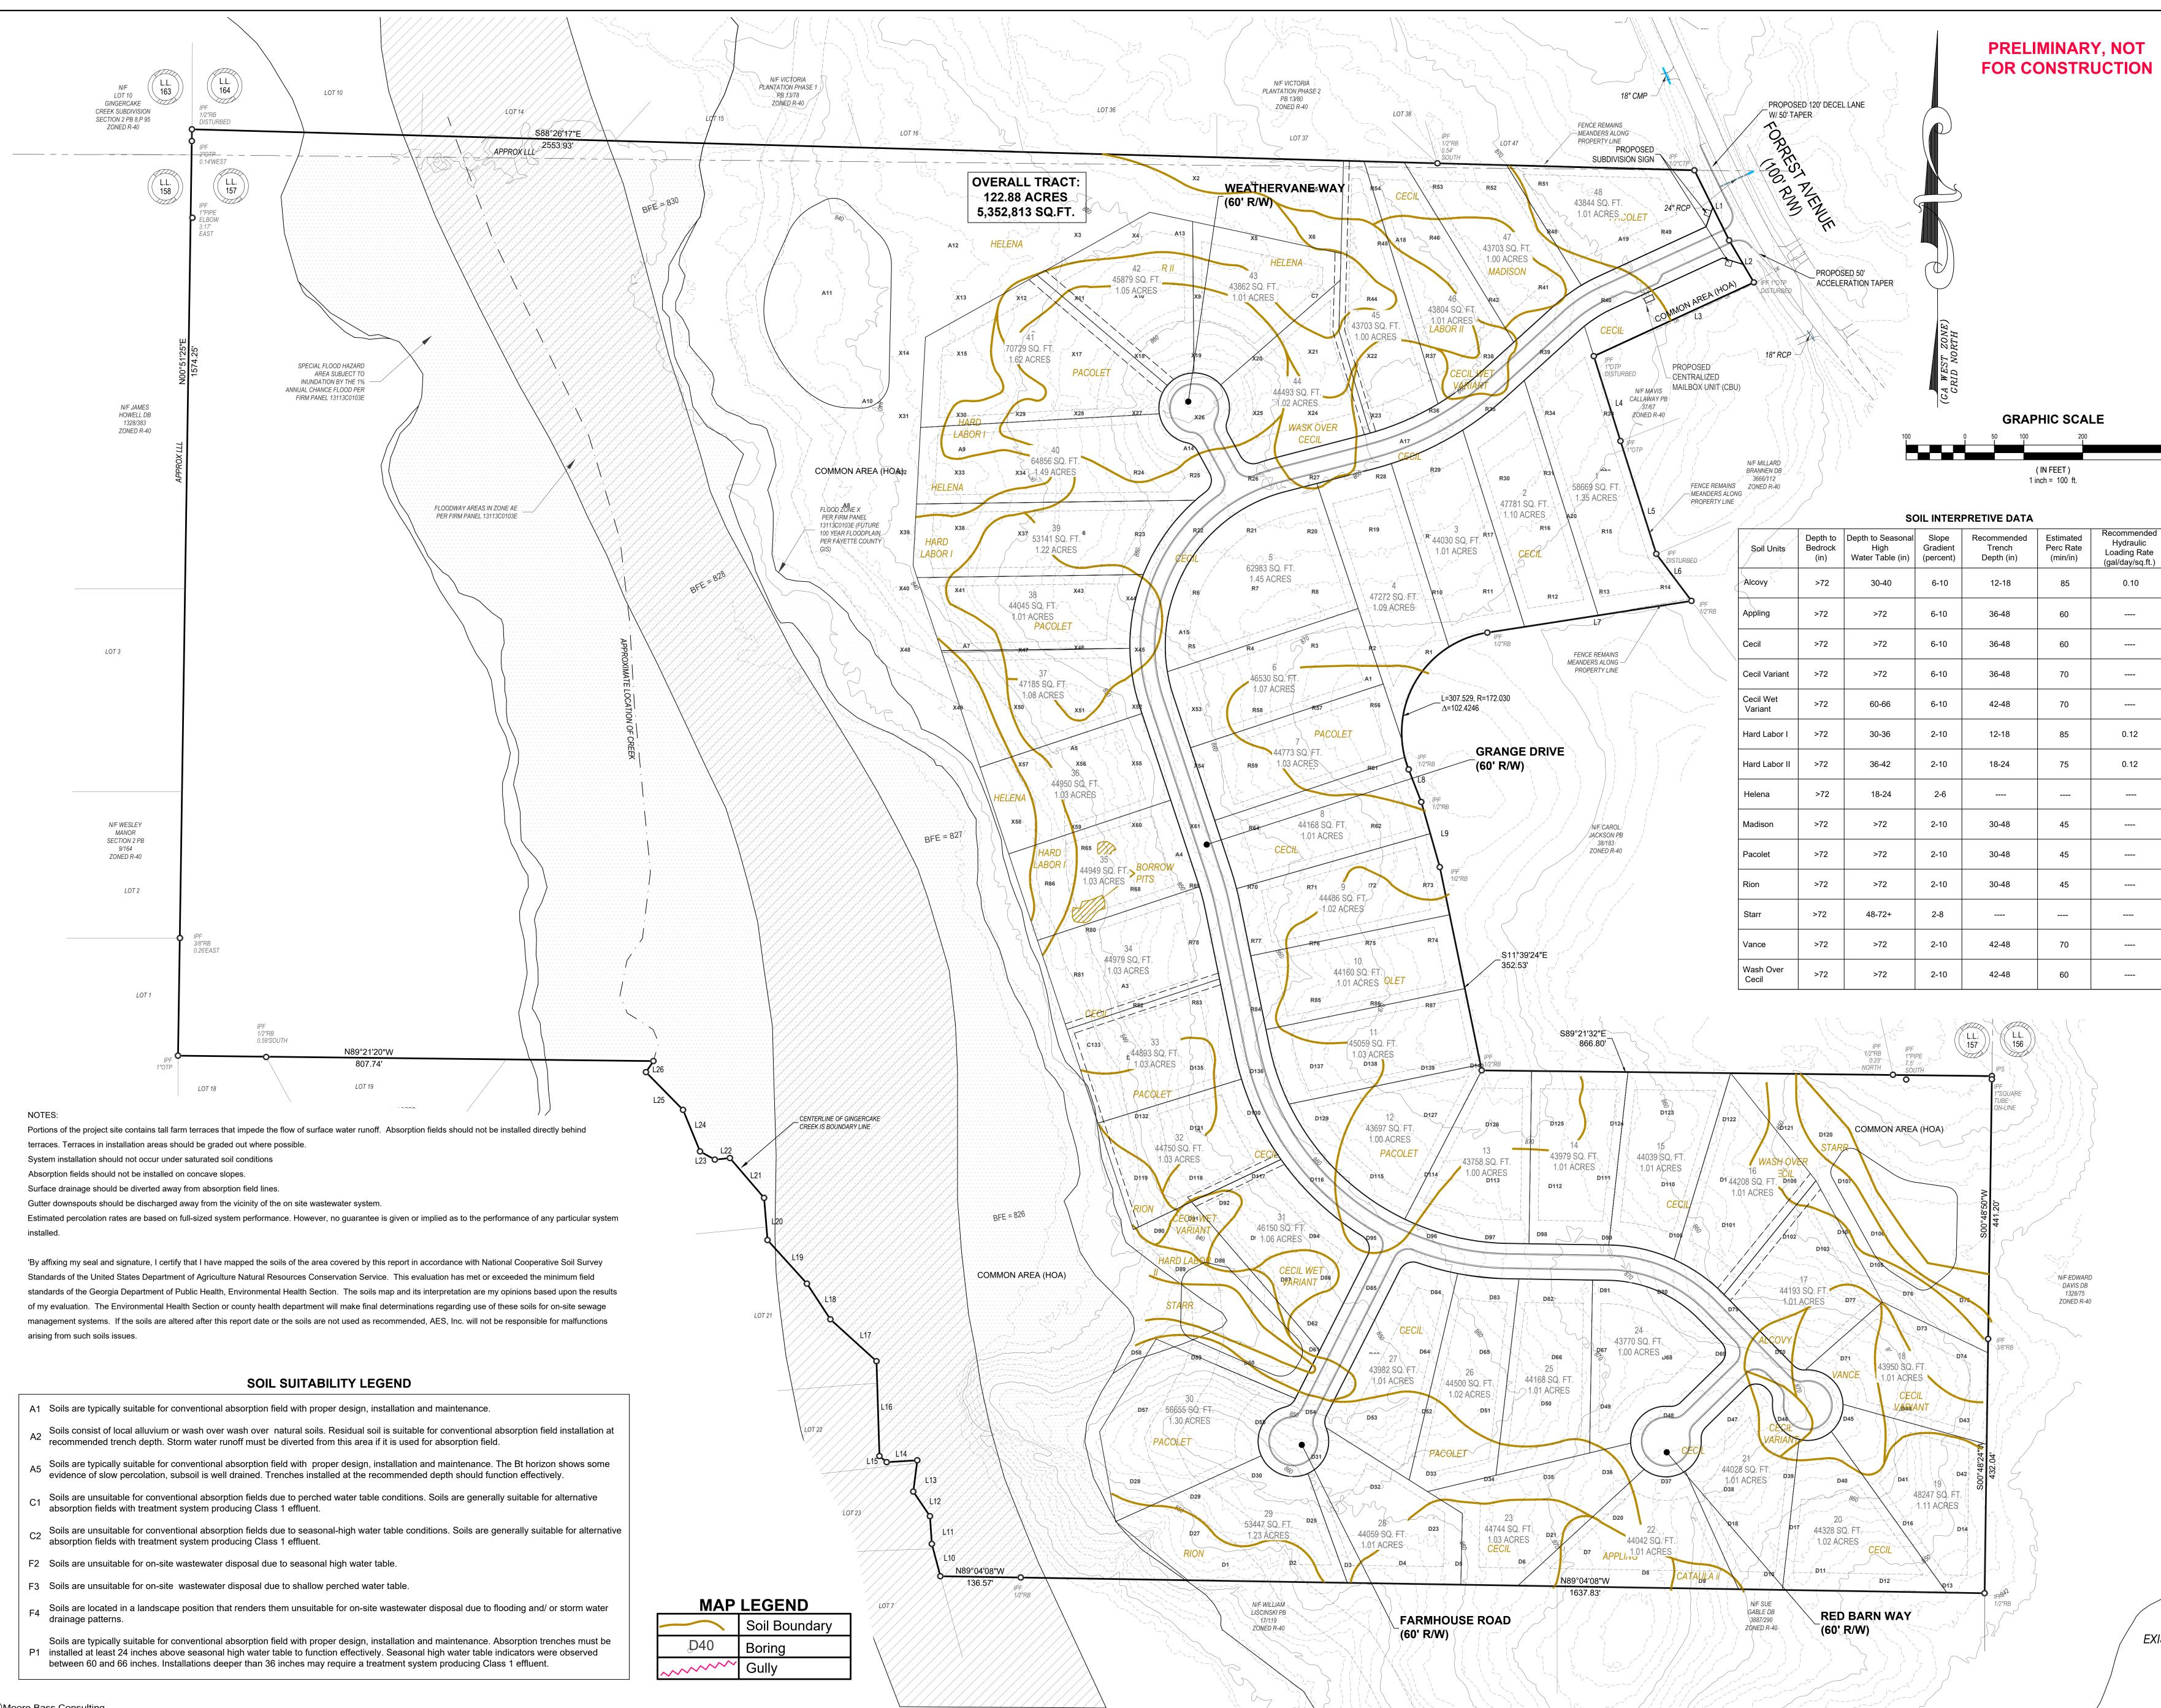

#224

GEORGIA DHR SOIL CLASSIFIER REGISTRATION NO.

SOIL CLASSIFICATION CERTIFICATE:

I, ERIC HAMILTON DO HEREBY CERTIFY THAT THE LEVEL III SOIL SURVEY INFORMATION PROVIDED

ON THIS PLAT WAS PERFORMED BY APPLIED ENVIROMENTAL SCIENCES, INC. IN MAY, 2018 ACCORDANCE WITH THE PROCEDURES SPECIFIED I THE GEORGIA DEPARTMENT OF HUMAN RESOURCES' CURRENT

MANUAL FOR ON-SITE SEWAGE MANAGEMENT SYSTEMS.

137 FULTON CT. PEACHTREE CITY, GA 30269 (678-262-4020). COMPANY ADDRESS & TELEPHONE

# NOTES

- SOIL BOUNDARIES AND STATE WATERS LOCATIONS PROVIDED BY APPLIED ENVIRONMENTAL SCIENCES THE OVERALL PRE-DEVELOPED CN FOR THIS SITE IS 55.
- WETLANDS EXIST ON THE SUBJECT PROPERTY AND ARE LOCATED WITHIN THE 100-YEAR FLOODPLAIN LIMITS. ALL STRUCTURES ON THE SUBJECT PROPERTY ARE TO BE REMOVED.
- THERE IS ONE KNOWN EASEMENTS ASSOCIATED WITH THIS PROPERTY. WHICH WILL BE ABANDONED DURING THE FINAL PLAT PROCESS
- WATER TO BE PROVIDED BY FAYETTE COUNTY WATER DEPT. PER FAYETTE COUNTY ENVIRONMENTAL MANAGEMENT DEPARTMENT, THERE ARE NO GROUNDWATER RECHARGE
- AREAS ON THIS SITE. 8. NO CEMETERIES WERE FOUND ON THE PROPERTY.

# SOIL INTERPRETIVE DATA

| Soil Units | Depth to<br>Bedrock<br>(in) | Depth to Seasonal<br>High Water Table<br>Indicators (in) | Slope<br>Gradient<br>(percent) | Recommended<br>Trench<br>Depth (in) | Estimated<br>Perc Rate<br>(min/in) | Recommended<br>Hydraulic<br>Loading Rate<br>(gal/day/sq.ft.) | Soil<br>Suit.<br>Code |
|------------|-----------------------------|----------------------------------------------------------|--------------------------------|-------------------------------------|------------------------------------|--------------------------------------------------------------|-----------------------|
| Alcovy II  | >72                         | 30-36<br>(PWT)                                           | 2-8                            | 8-12                                |                                    | 0.10                                                         | C1                    |
| Cataula II | >72                         | 24-30<br>(PWT)                                           | 2-8                            | 8-12                                |                                    | 0.10                                                         | C 1                   |
| Cecil      | >72                         | >72                                                      | 2-8                            | 36-48                               | 60                                 |                                                              | A 1                   |

PWT = Perched Water Table

### SOIL SUITABILITY CODE LEGEND

A1 Soils are typically suitable for conventional absorption field with proper design, installation and maintenance.

Soils are unsuitable for conventional absorption fields due to perched water table conditions. Soils are generally suitable for alternative absorption fields with treatment system producing Class 1 effluent. C 1

### NOTES:

- Topographic information should be considered approximate. Soil boundary lines should be considered transitional zones between different soil conditions or series rather than an exact boundary. System installation should not occur under saturated or wet soil conditions Absorption fields should not be installed on concave slopes. Surface drainage should be diverted away from absorption field lines.

- Gutter downspouts should be discharged away from the vicinity of the on site wastewater system.
- Estimated percolation rates are based on full-sized system performance. However, no guarantee is given or implied as to the performance of any particular system installed.