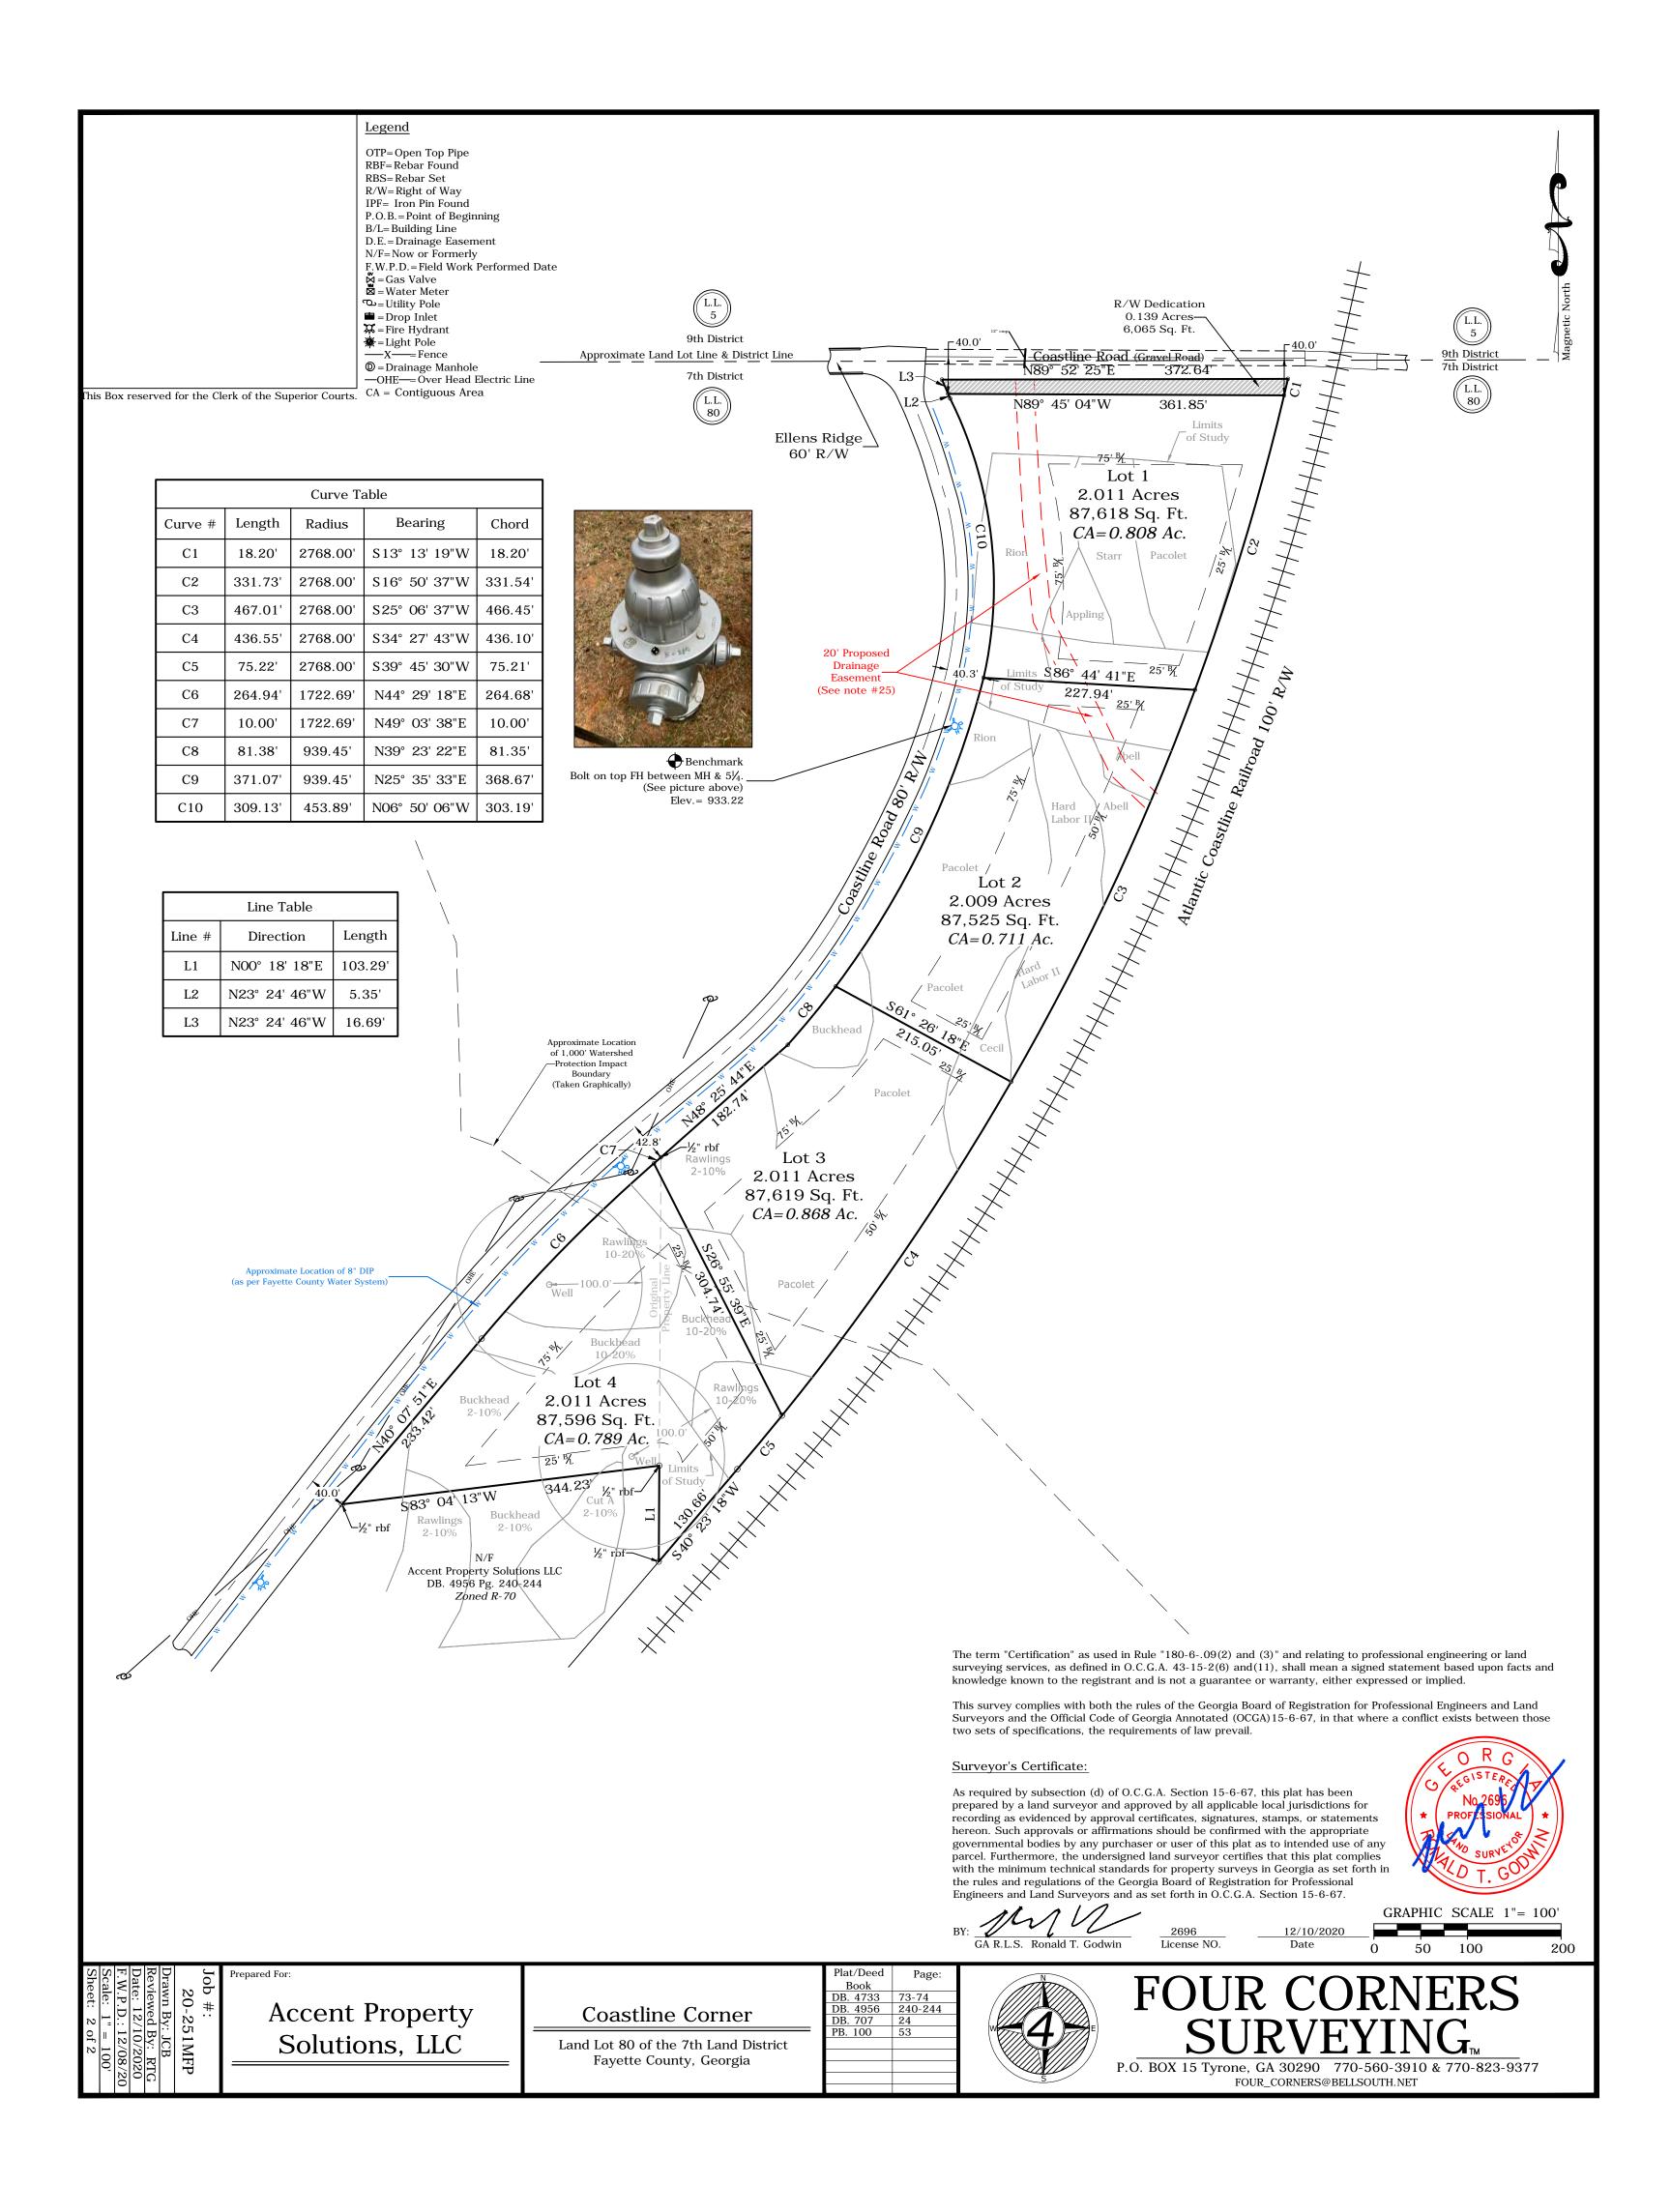

### **NEW BUSINESS**

- 1. Consideration of a Preliminary Plat of the Grange. The property will consist of 48 lots zoned R-40, is located in Land Lot(s) 140 and 141 of the 5<sup>th</sup> District and fronts on S.R. 92.
- Consideration of a Minor Final Plat of Woody's Run. The property will consist of 3 lots zoned A-R, is located in Land Lot(s) 29, 30, 35, 36, & 62 of the 4<sup>th</sup> District and fronts on Highway 85 Connector.
- Consideration of a Minor Final Plat of Coastline Corners. The property will consist of 4 lots zoned R-70, is located in Land Lot 80 of the 7<sup>th</sup> District and fronts on Coastline Road.
- 4. Consideration of a Minor Final Plat of Ryan Richardson. The property will consist of 2 lots zoned A-R, is located in Land Lot 233 of the 4<sup>th</sup> District and fronts on Goza Road