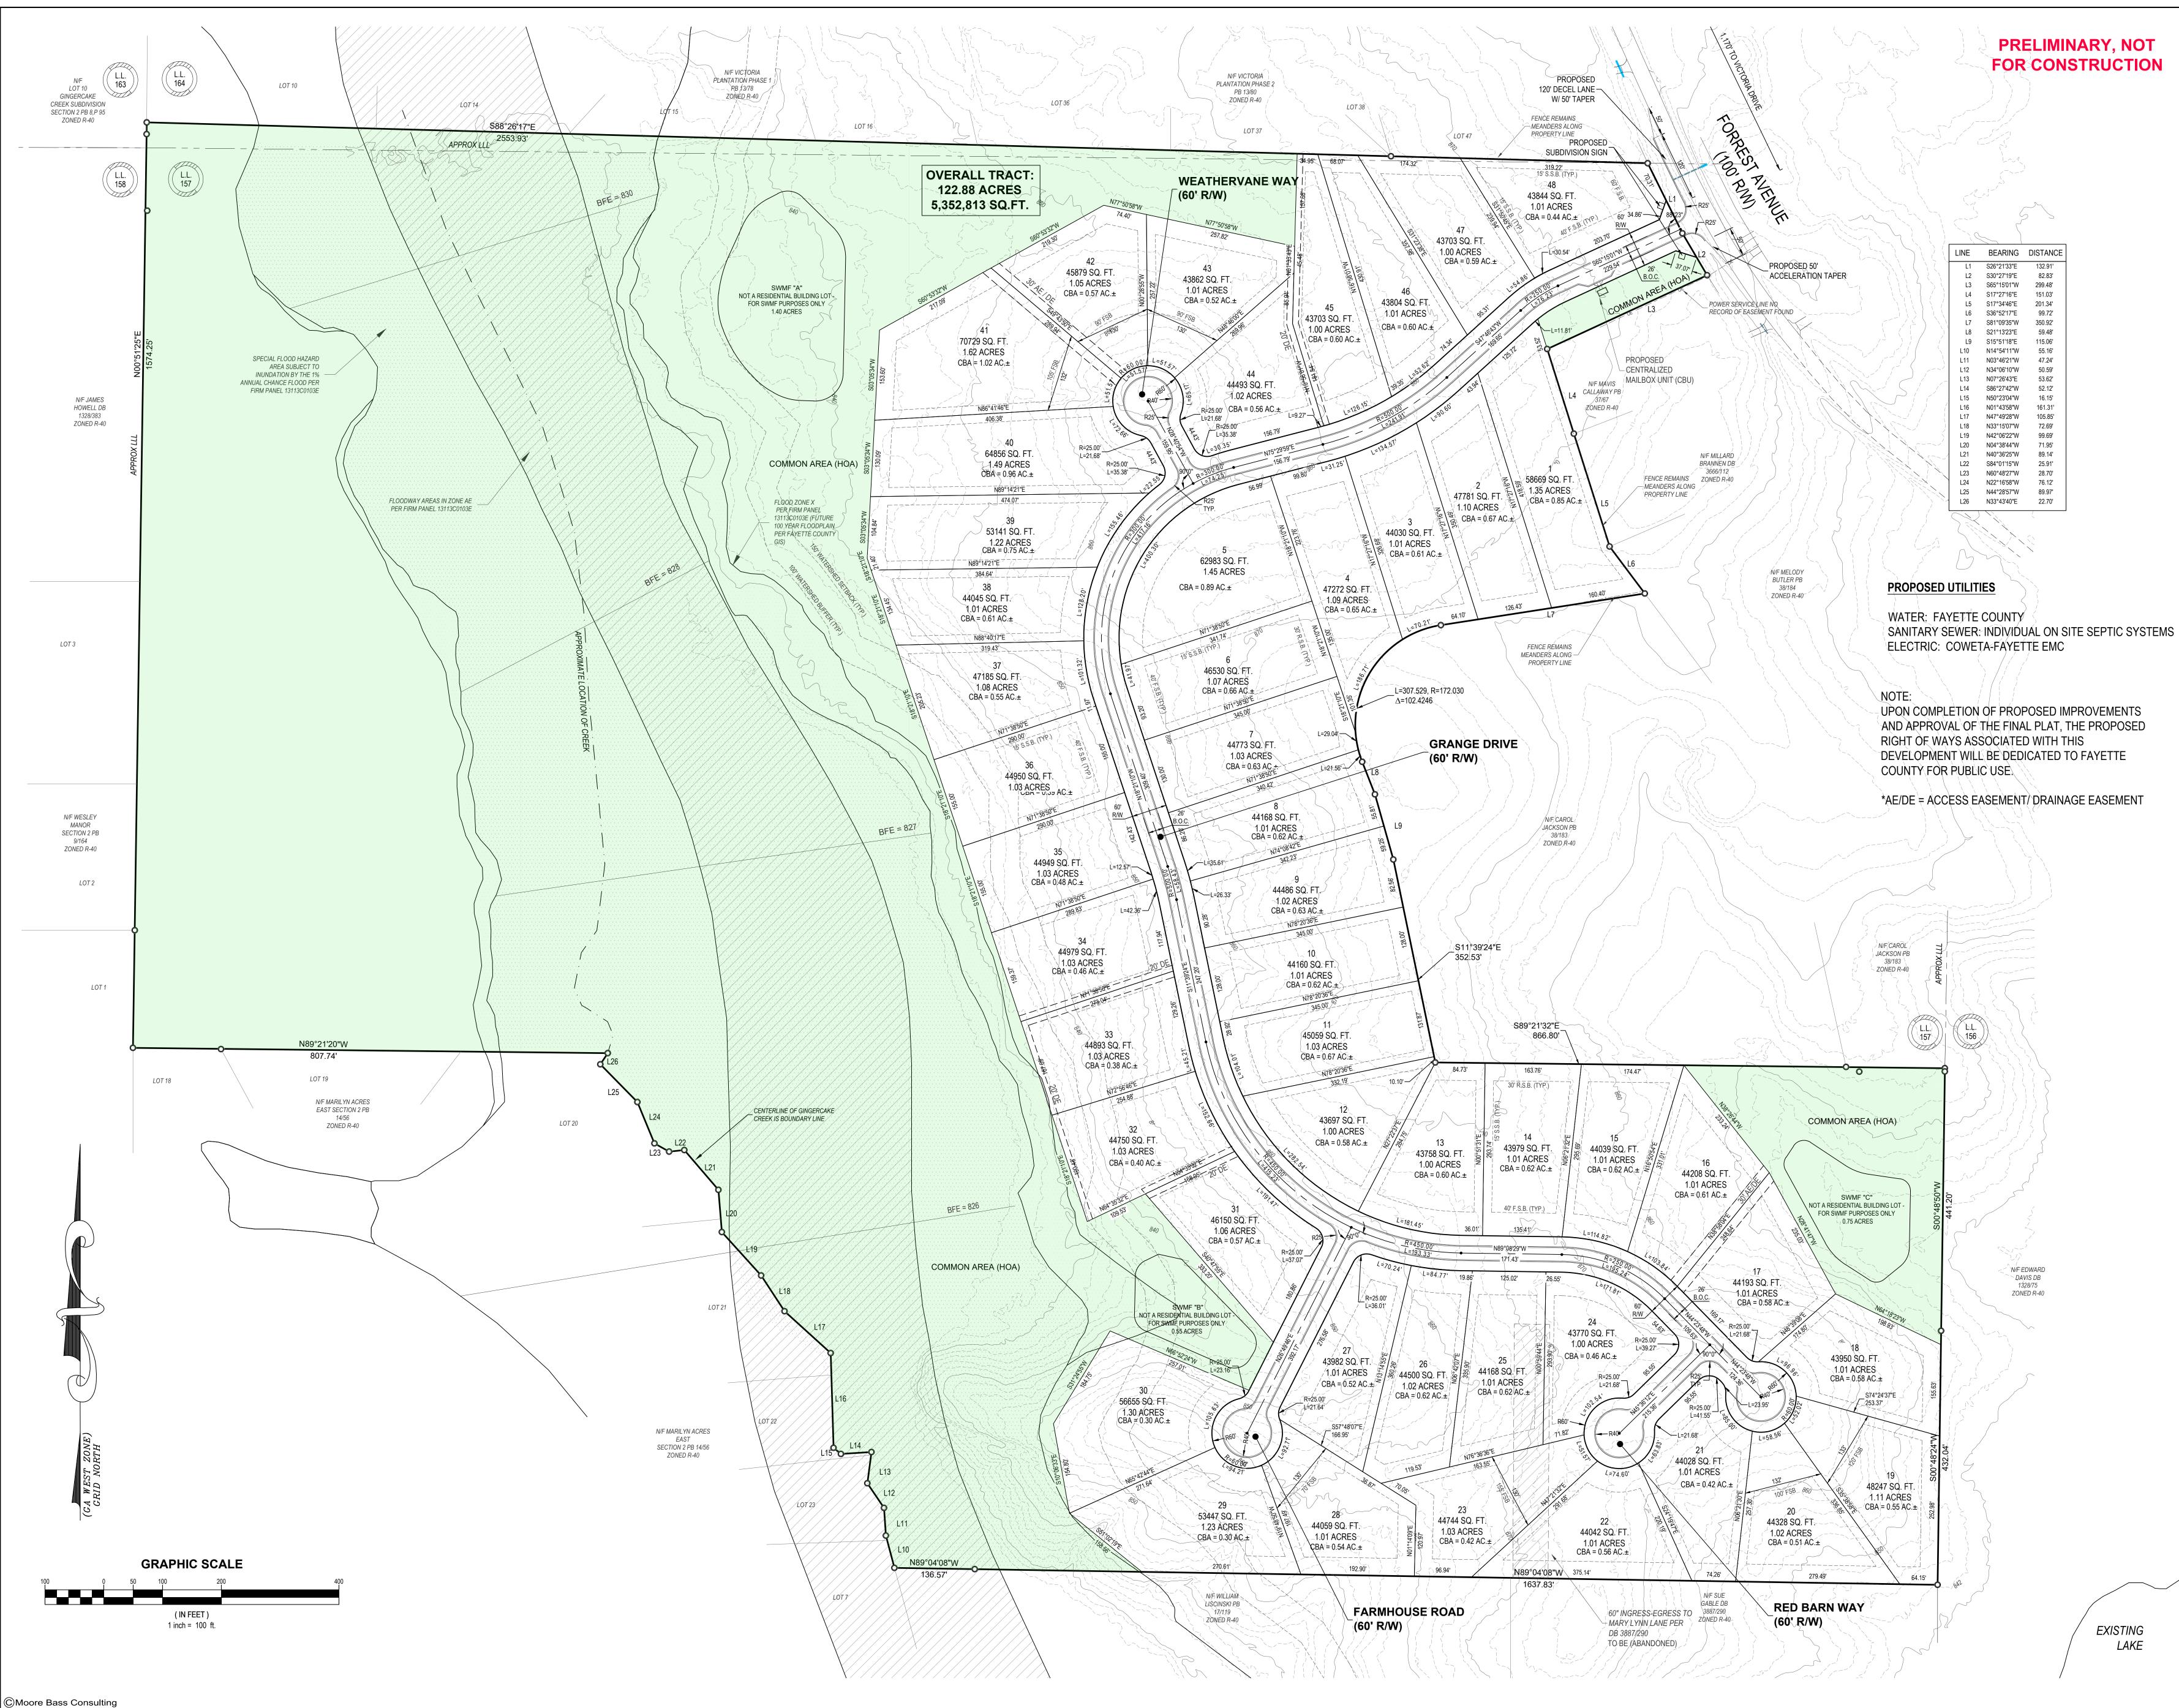

### PRELIMINARY PLAT

OWNER/APPLICANT CNS-

The Grange

Brent Fayette, LLC

Recommend APPROVAL for the Preliminary Plat.

# **DEVELOPMENT DATA**

EACH RESIDENTIAL BUILDING LOT HAS A MINIMUM CONTIGUOUS AREA THAT IS FREE AND CLEAR OF ZONING SETBACKS, WATERSHED PROTECTION BUFFERS AND SETBACKS, JURISDICTIONAL WETLANDS, AND EASEMENTS OF ANY KIND.

# NOTES

- SOIL BOUNDARIES AND STATE WATERS LOCATIONS PROVIDED BY APPLIED ENVIRONMENTAL SCIENCES THE OVERALL PRE-DEVELOPED CN FOR THIS SITE IS 55.
- WETLANDS EXIST ON THE SUBJECT PROPERTY AND ARE LOCATED WITHIN THE 100-YEAR FLOODPLAIN LIMITS. ALL STRUCTURES ON THE SUBJECT PROPERTY ARE TO BE REMOVED.
- THERE IS ONE KNOWN EASEMENTS ASSOCIATED WITH THIS PROPERTY. WHICH WILL BE ABANDONED DURING THE FINAL PLAT PROCESS
- WATER TO BE PROVIDED BY FAYETTE COUNTY WATER DEPT. PER FAYETTE COUNTY ENVIRONMENTAL MANAGEMENT DEPARTMENT, THERE ARE NO GROUNDWATER RECHARGE
- AREAS ON THIS SITE. 8. NO CEMETERIES WERE FOUND ON THE PROPERTY.