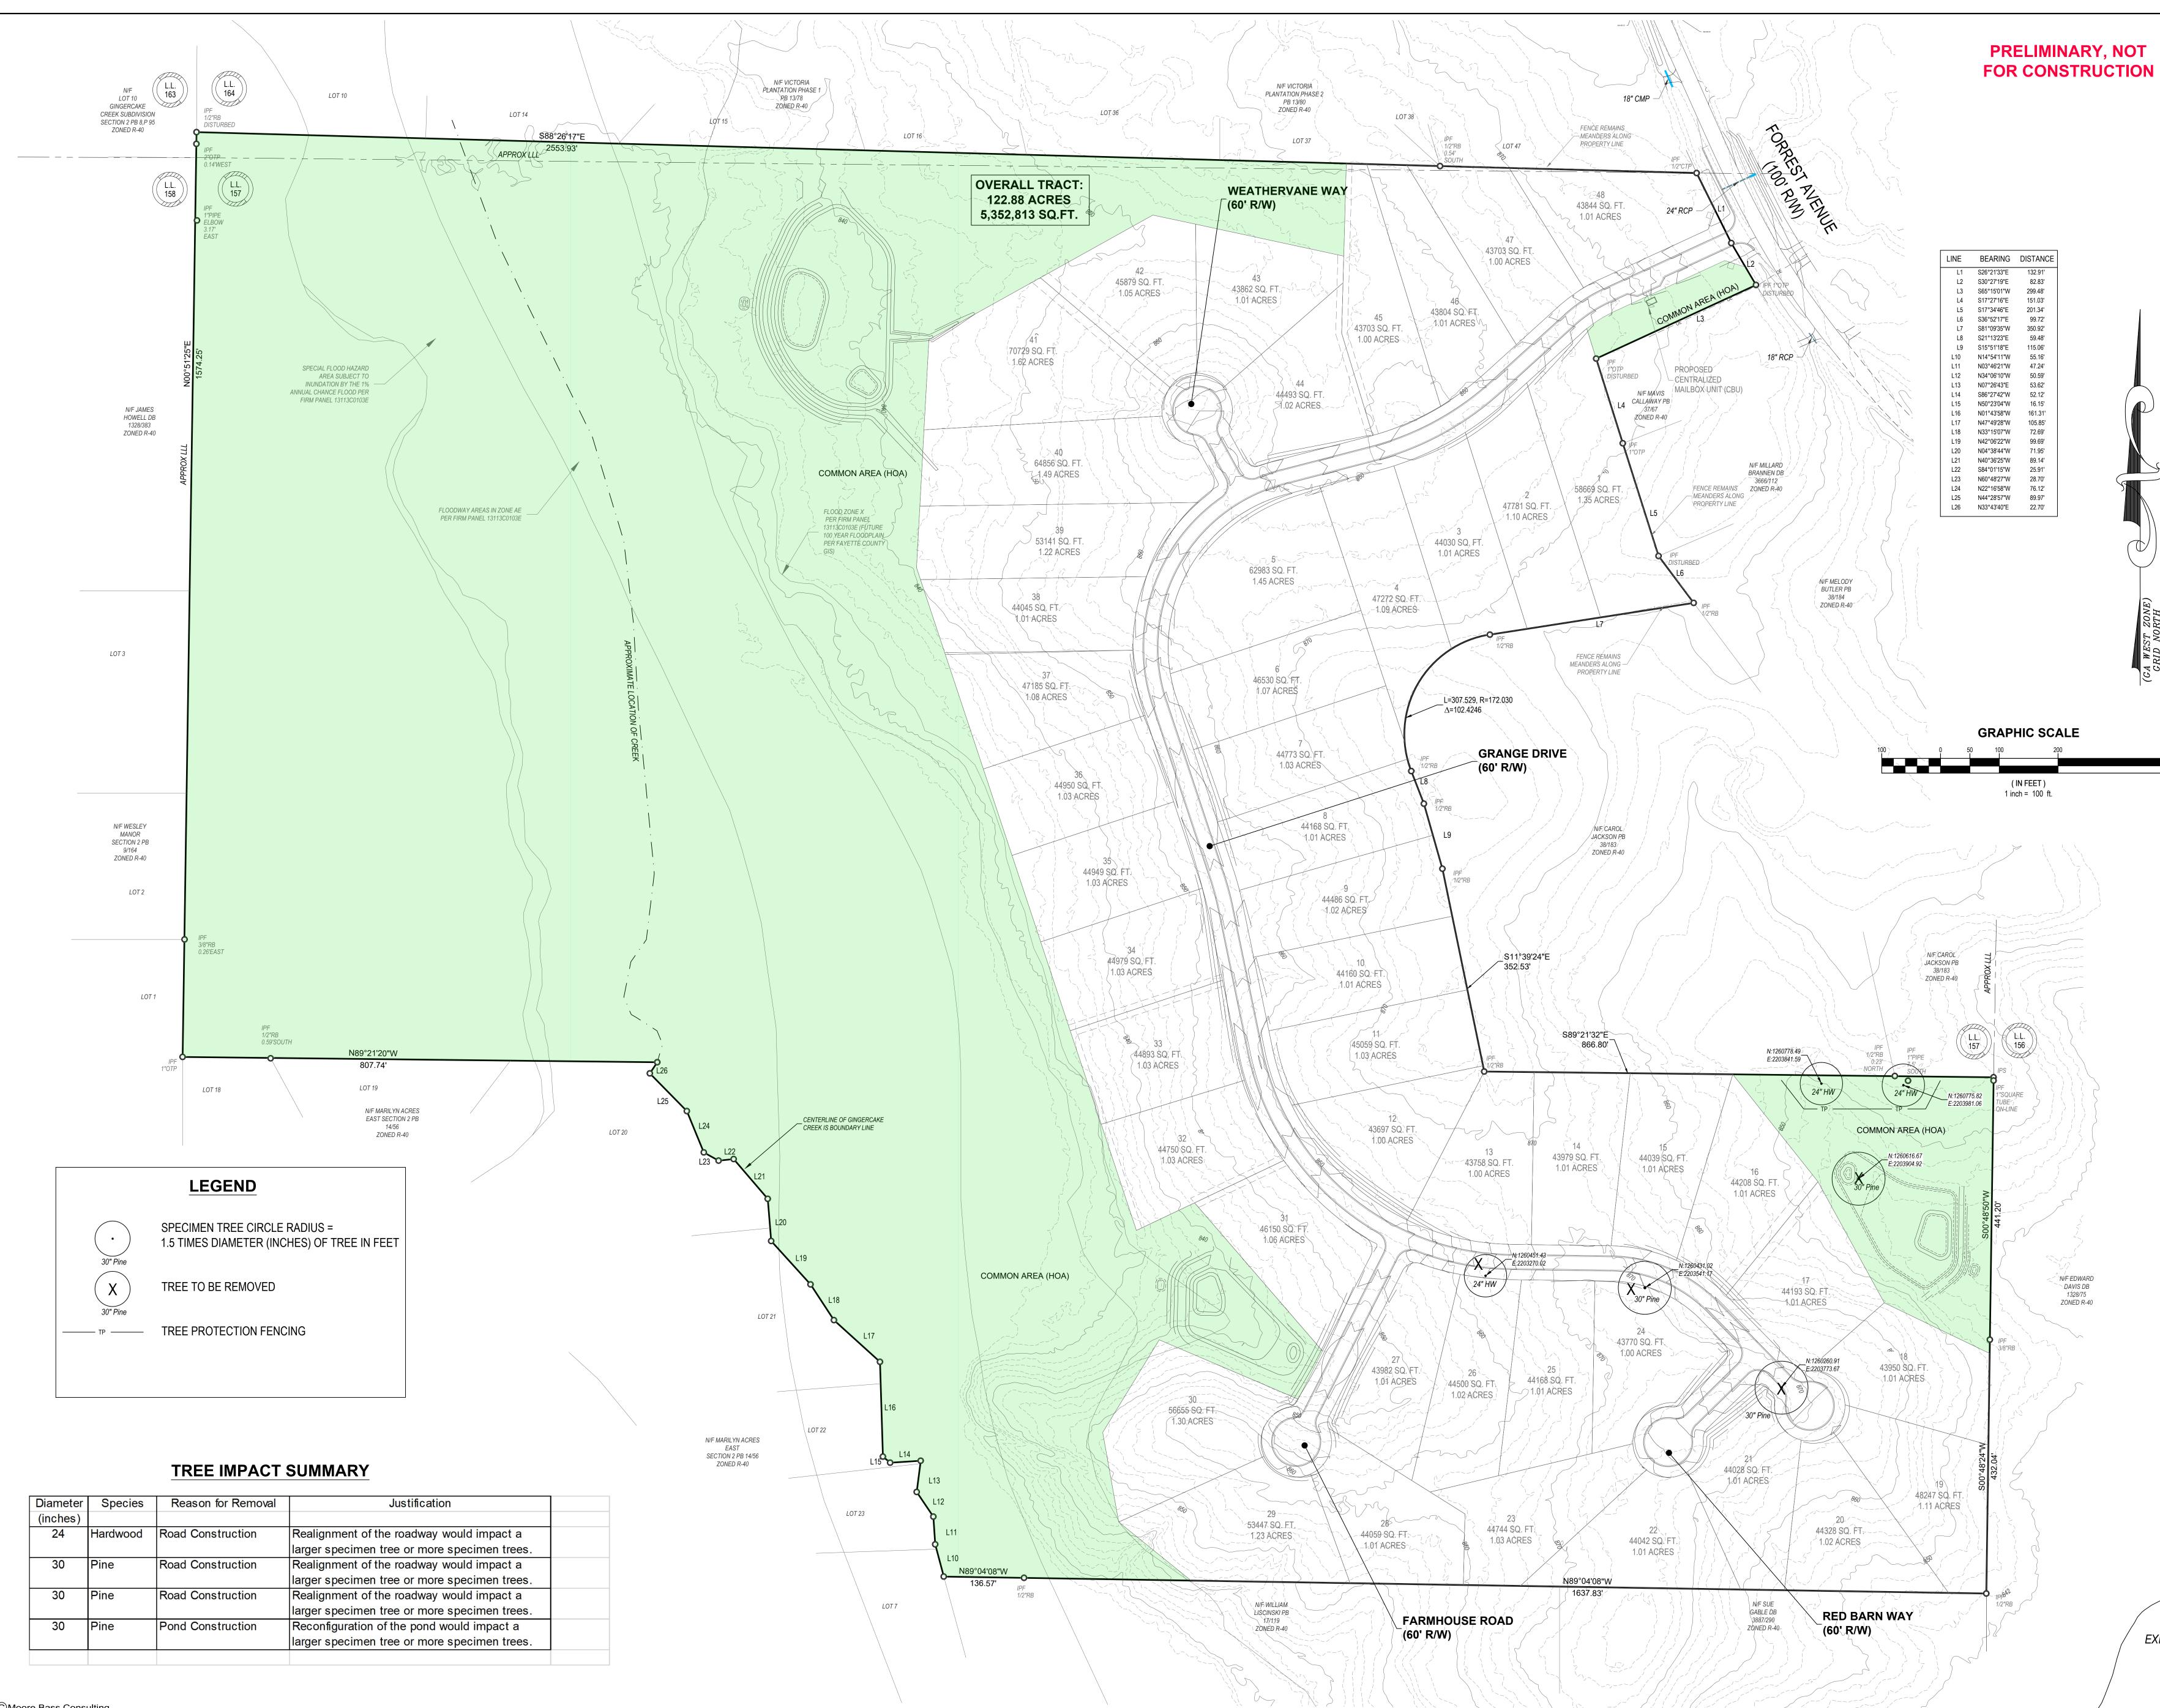

\_\_OF \_\_\_\_

CORP OF ENGINEERS. SIGNATURE OF WETLAND DELINEATOR

137 FULTON CT. PEACHTREE CITY, GA 30269 (678-262-4020). COMPANY ADDRESS & TELEPHONE

| Diameter | Species  | Reason for Removal | Justification                                |
|----------|----------|--------------------|----------------------------------------------|
| (inches) |          |                    |                                              |
| 24       | Hardwood | Road Construction  | Realignment of the roadway would impact a    |
|          |          |                    | larger specimen tree or more specimen trees. |
| 30       | Pine     | Road Construction  | Realignment of the roadway would impact a    |
|          |          |                    | larger specimen tree or more specimen trees. |
| 30       | Pine     | Road Construction  | Realignment of the roadway would impact a    |
|          |          |                    | larger specimen tree or more specimen trees. |
| 30       | Pine     | Pond Construction  | Reconfiguration of the pond would impact a   |
|          |          |                    | larger specimen tree or more specimen trees. |
|          |          |                    |                                              |