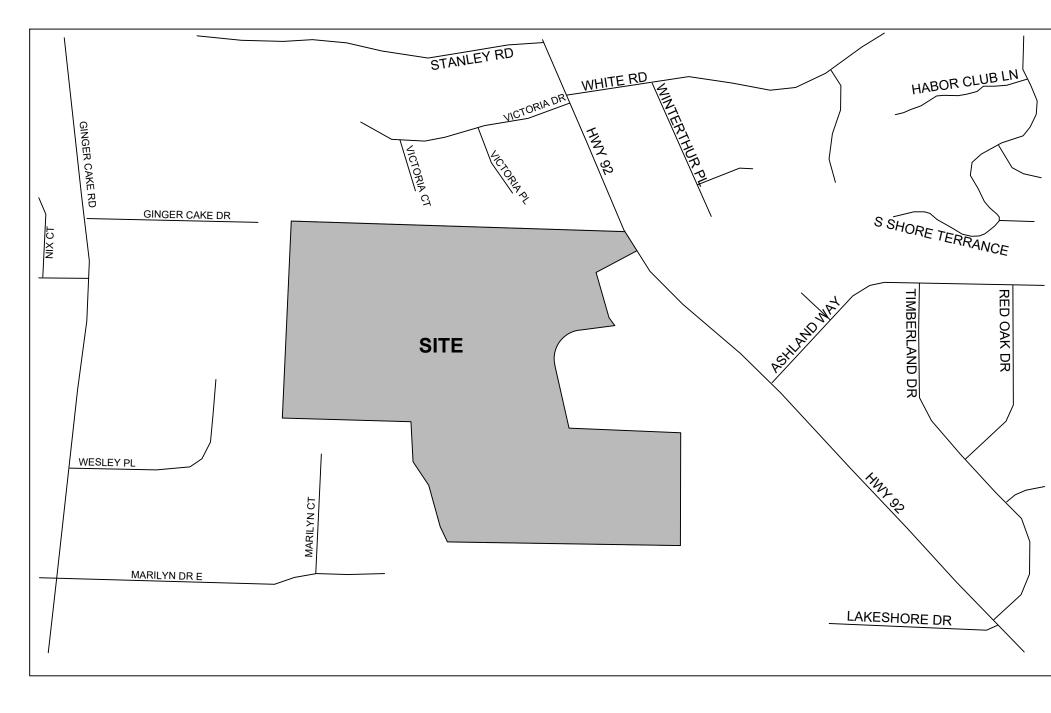

# PRELIMINARY PLAT FOR THE GRANGE LAND LOT 157 & 164 **5th DISTRICT FAYETTE COUNTY, GEORGIA**

VICINITY MAP (N.T.S.)