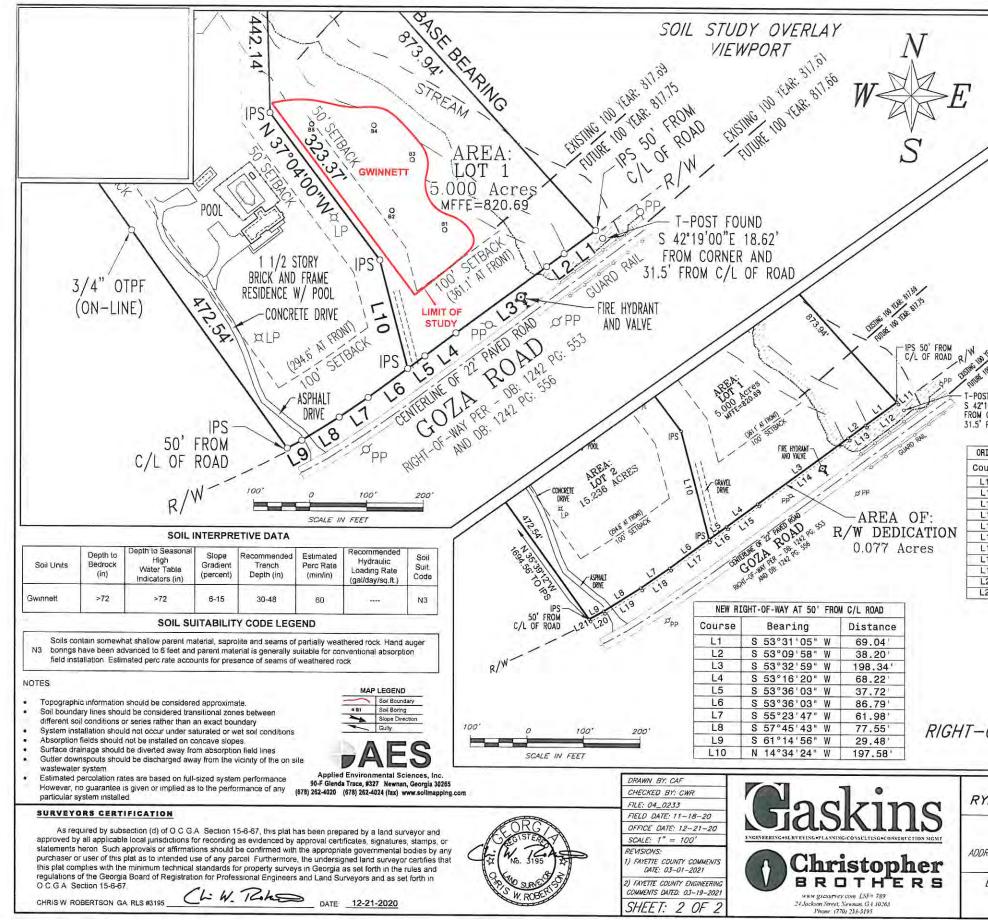

### **NEW BUSINESS**

- 1. Consideration of a Preliminary Plat of the Grange. The property will consist of 48 lots zoned R-40, is located in Land Lot(s) 140 and 141 of the 5<sup>th</sup> District and fronts on S.R. 92.
- Consideration of a Minor Final Plat of Woody's Run. The property will consist of 3 lots zoned A-R, is located in Land Lot(s) 29, 30, 35, 36, & 62 of the 4<sup>th</sup> District and fronts on Highway 85 Connector.
- Consideration of a Minor Final Plat of Coastline Corners. The property will consist of 4 lots zoned R-70, is located in Land Lot 80 of the 7<sup>th</sup> District and fronts on Coastline Road.
- 4. Consideration of a Minor Final Plat of Ryan Richardson. The property will consist of 2 lots zoned A-R, is located in Land Lot 233 of the 4<sup>th</sup> District and fronts on Goza Road