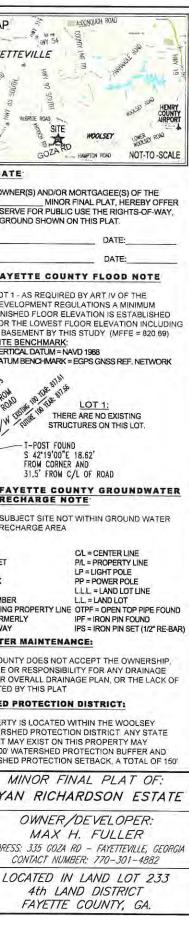

### **NEW BUSINESS**

- 1. Consideration of a Preliminary Plat of the Grange. The property will consist of 48 lots zoned R-40, is located in Land Lot(s) 140 and 141 of the 5<sup>th</sup> District and fronts on S.R. 92.
- Consideration of a Minor Final Plat of Woody's Run. The property will consist of 3 lots zoned A-R, is located in Land Lot(s) 29, 30, 35, 36, & 62 of the 4<sup>th</sup> District and fronts on Highway 85 Connector.
- Consideration of a Minor Final Plat of Coastline Corners. The property will consist of 4 lots zoned R-70, is located in Land Lot 80 of the 7<sup>th</sup> District and fronts on Coastline Road.
- 4. Consideration of a Minor Final Plat of Ryan Richardson. The property will consist of 2 lots zoned A-R, is located in Land Lot 233 of the 4<sup>th</sup> District and fronts on Goza Road

# FLOOD NOTE

A PORTION OF THE PROPERTY AS SHOWN ON THIS PLAT DOES LIE WITHIN A SPECIFIC FLOOD HAZARD AREA AS DETERMINED BY F.I.R.M. MAP # 131133C0103E, DATED 9-26-08 & 131133C0101E, DATED 9-26-08.

THIS PRELIMINARY PLAT HAS BEEN REVIEWED AND APPROVED BY THE PLANNING COMMISSION ON:

EACH RESIDENTIAL BUILDING LOT HAS A MINIMUM CONTIGUOUS AREA THAT IS FREE AND CLEAR OF ZONING SETBACKS, WATERSHED PROTECTION BUFFERS AND SETBACKS, JURISDICTIONAL WETLANDS, AND EASEMENTS OF ANY KIND.