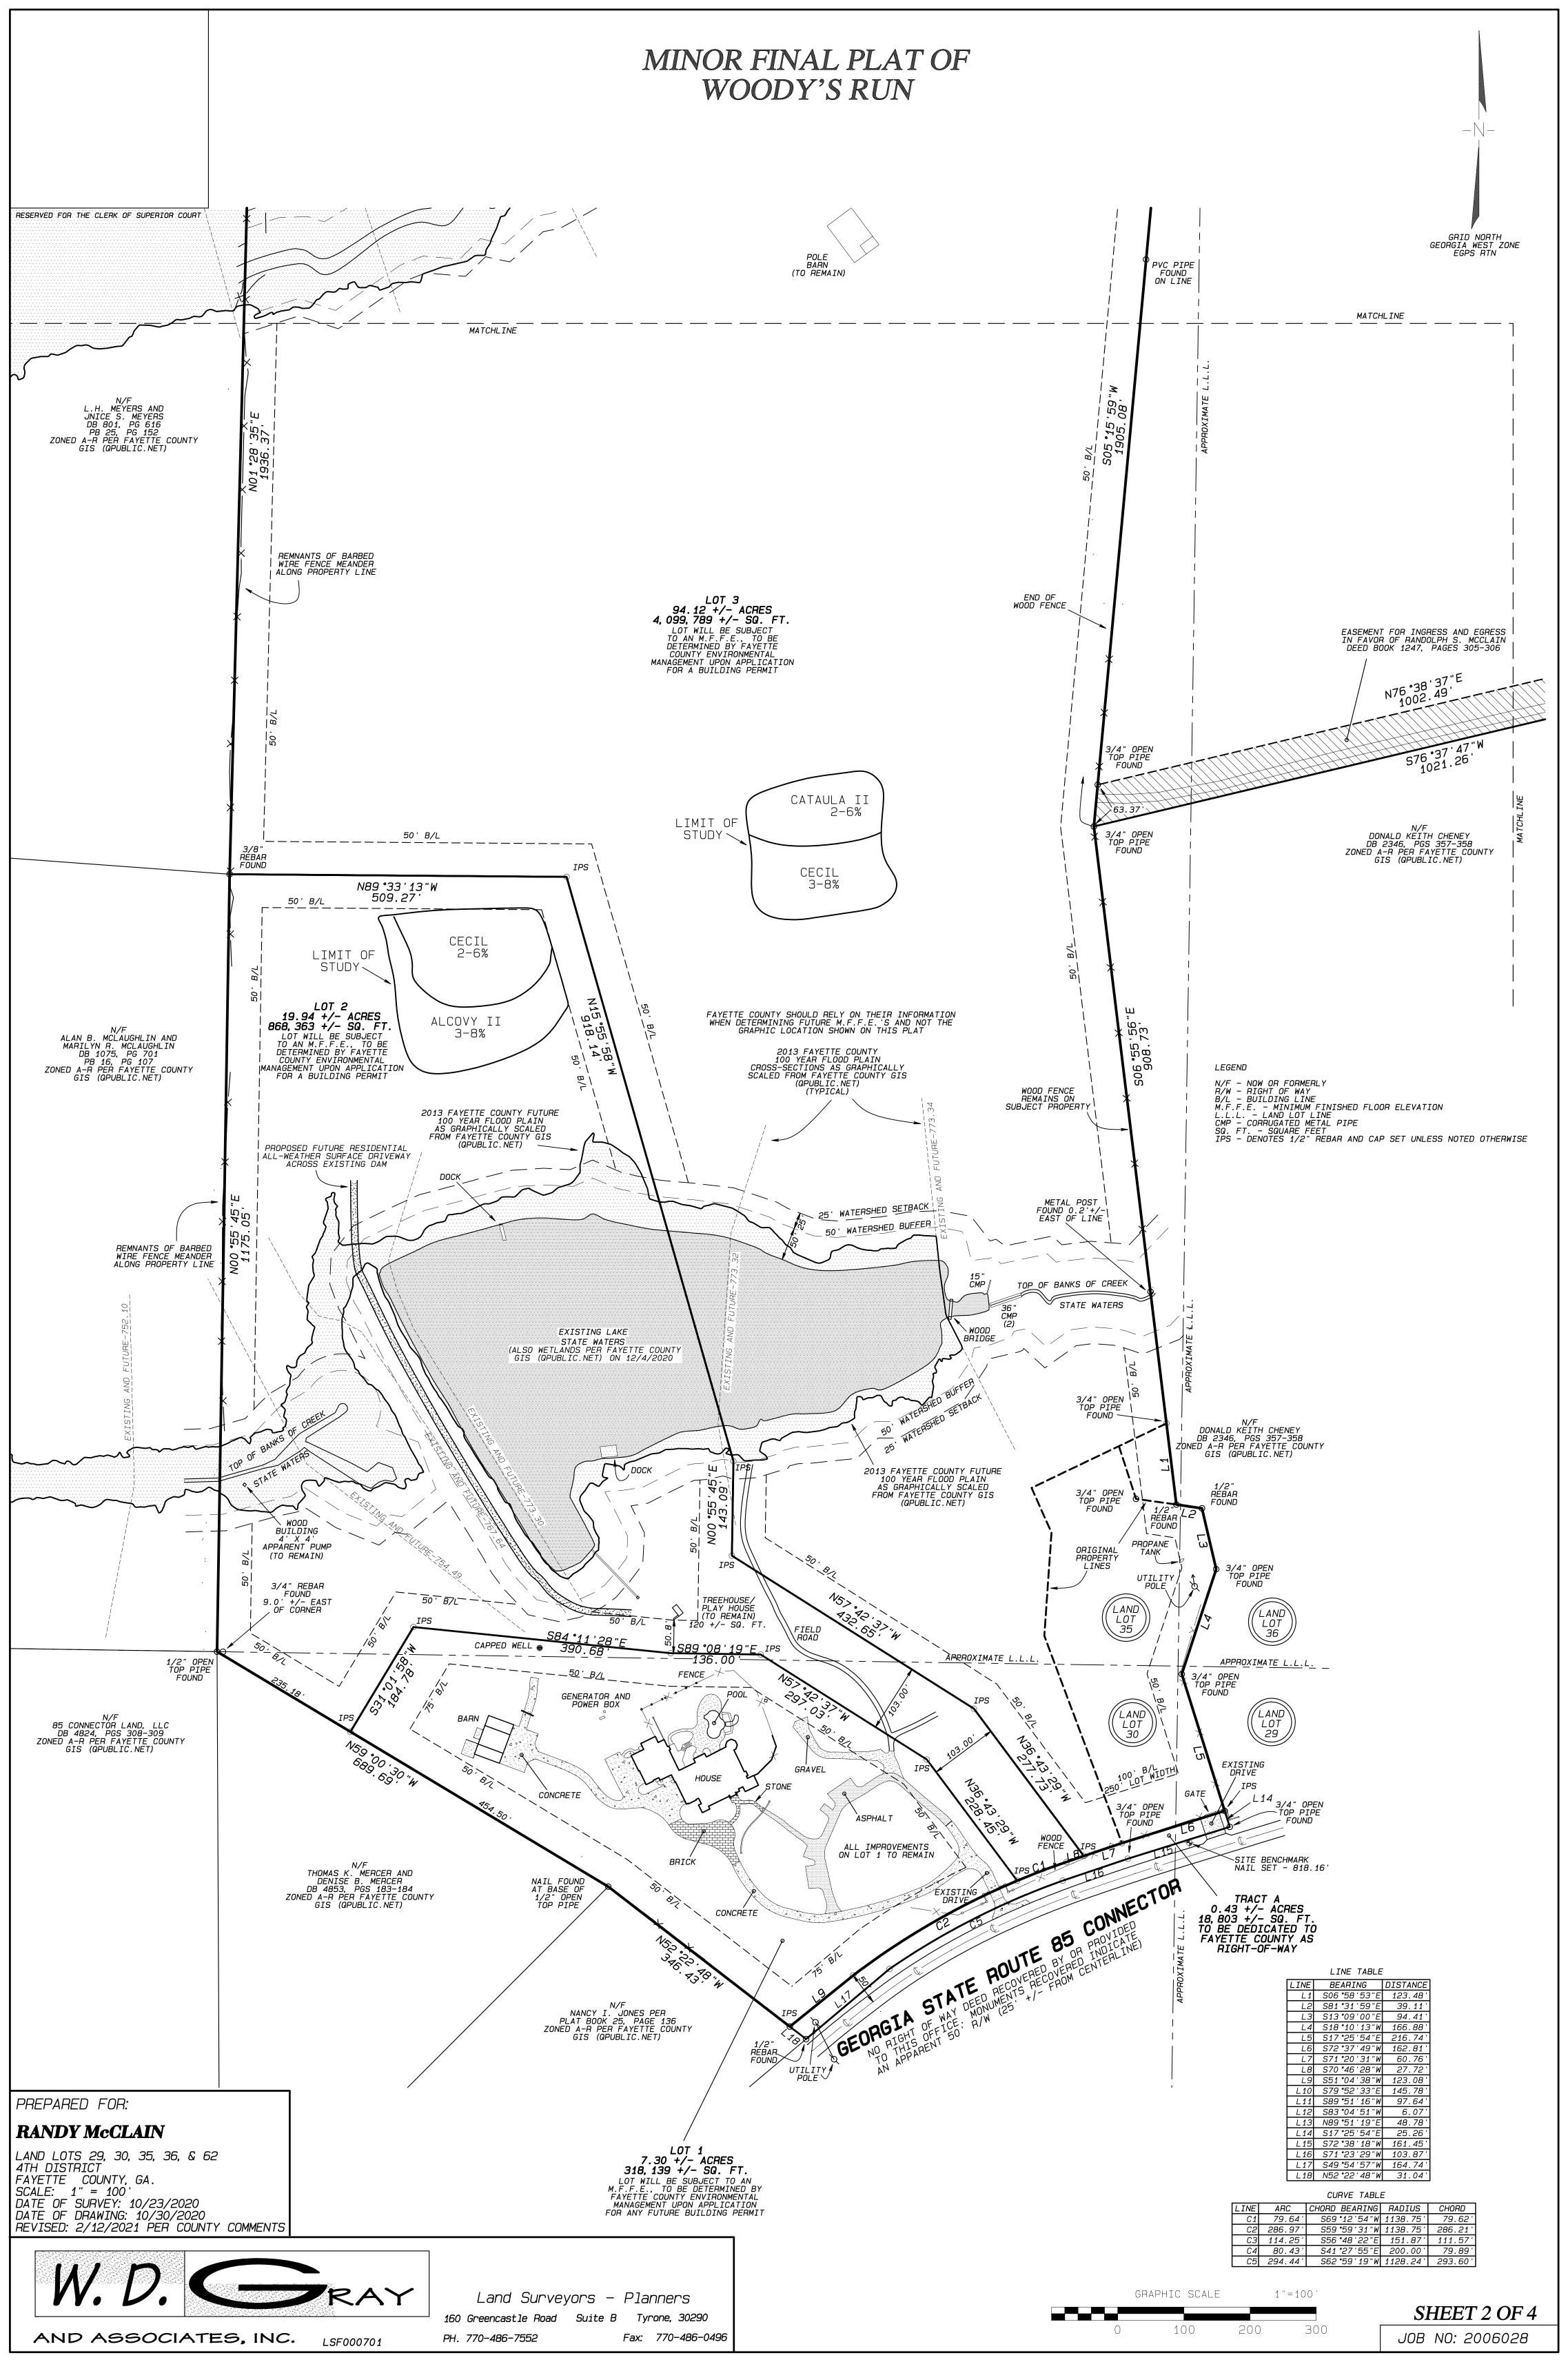

EXISTING

LAKE

To: Fayette County Planning Commission

From: Chanelle Blaine, Zoning Administrator

Date: May 12, 2021

Subject: Minor Final Plat to be considered on May 20, 2021

### MINOR FINAL PLAT

# OWNER/APPLICANT

Woody's Run

McClain Living Trust

Recommend APPROVAL for the Final Plat.

ALL BUILDING RESTRICTIONS INCLUDING BUT NOT LIMITED TO BUILDING SETBACKS, WATERSHED BUFFERS, WATERSHED SETBACKS, UNDISTURBED BUFFERS, ETC. SHOULD BE INTERPRETED AND VERIFIED BY THE PROPER GOVERNING AUTHORITY BEFORE ANY LAND PLANNING AND/OR LAND DISTURBANCE ACTIVITY BEGINS.

GEORGIA DHR SOIL CLASSIFIER, PROFESSIONAL GEOLOGIST, OR PROFESSIONAL ENGINEER REGISTRATION NO.

REGISTRATION NUMBERS/LICENSE NUMBERS

WATERSHED BUFFERS, WATERSHED SETBACKS, AND OTHER RESTRICTIONS BASED OFF THE LIMITS OF WRESTED VEGETATION AND/OR ESTABLISHED ELEVATIONS ARE SUBJECT TO CHANGE DUE TO NATURAL ACCRETION, EROSION AND AVULSION. DUE TO THE IRREGULAR NATURE OF CREEK BANKS, SHORELINES, AND FIELD LOCATED ELEVATIONS, AND COMPUTER SOFTWARE USED TO OFFSET THESE LINES, IT IS LIKELY THAT ANY OTHER SURVEYORS LOCATION OF BUFFERS/SETBACKS BASED OFF THESE NATURAL FEATURES WOULD DIFFER SLIGHTLY FROM WHAT IS SHOWN. THESE BUFFERS/SETBACKS SHOULD BE FIELD VERIFIED BEFORE ANY LAND DISTUPBANCE ACTIVITY BEGINS BEFORE ANY LAND DISTURBANCE ACTIVITY BEGINS.

IN MY PROFESSIONAL OPINION, BY GRAPHIC SCALING, THIS PROPERTY DOES NOT LIE WITHIN A SPECIAL FLOOD HAZARD AREA PER THE BELOW REFERENCED FLOOD INSURANCE RATE MAP RATE MAP. 13113 C 0165 E DATED: SEPTEMBER 26, 2008

HOWEVER, ACCORDING TO THE 2013 FAYETTE COUNTY FLOOD STUDY A PORTION OF THIS PROPERTY DOES LIE WITHIN THE 100 YEAR FLOOD PLAIN.

CLOSURE DATA FIELD CLOSURE = 1' : 12,994 ANGLE POINT ERROR = < 2" EQUIPMENT USED: GEOMAX ZOOM 90 ADJUSTMENT METHOD: NONE ADJOSTMENT METHOD: T PLAT CLOSURE: LOT 1 = 1' : 619, 375 LOT 2 = 1' : 283, 305 LOT 3 = 1' : 683, 333

# PREPARED FOR:

**RANDY McCLAIN** 

LAND LOTS 29, 30, 35, 36, & 62 4TH DISTRICT FAYETTE COUNTY, GA. SCALE: 1" = 100" DATE OF SURVEY: 10/23/2020 DATE OF DRAWING: 10/30/2020 REVISED: 2/12/2021 PER COUNTY COMMENTS SURVEYOR'S CERTIFICATE: I HEREBY CERTIFY THAT THIS PLAT IS TRUE AND CORRECT AND WAS PREPARED FROM AN ACTUAL SURVEY OF THE PROPERTY BY ME OR UNDER MY SUPERVISION; THAT ALL MONUMENTS AND INFRASTRUCTURE SHOWN HEREON ACTUALLY EXIST OR ARE MARKED AS "FUTURE"; AND THEIR LOCATION, SIZE, TYPE AND MATERIAL ARE CORRECTLY SHOWN.