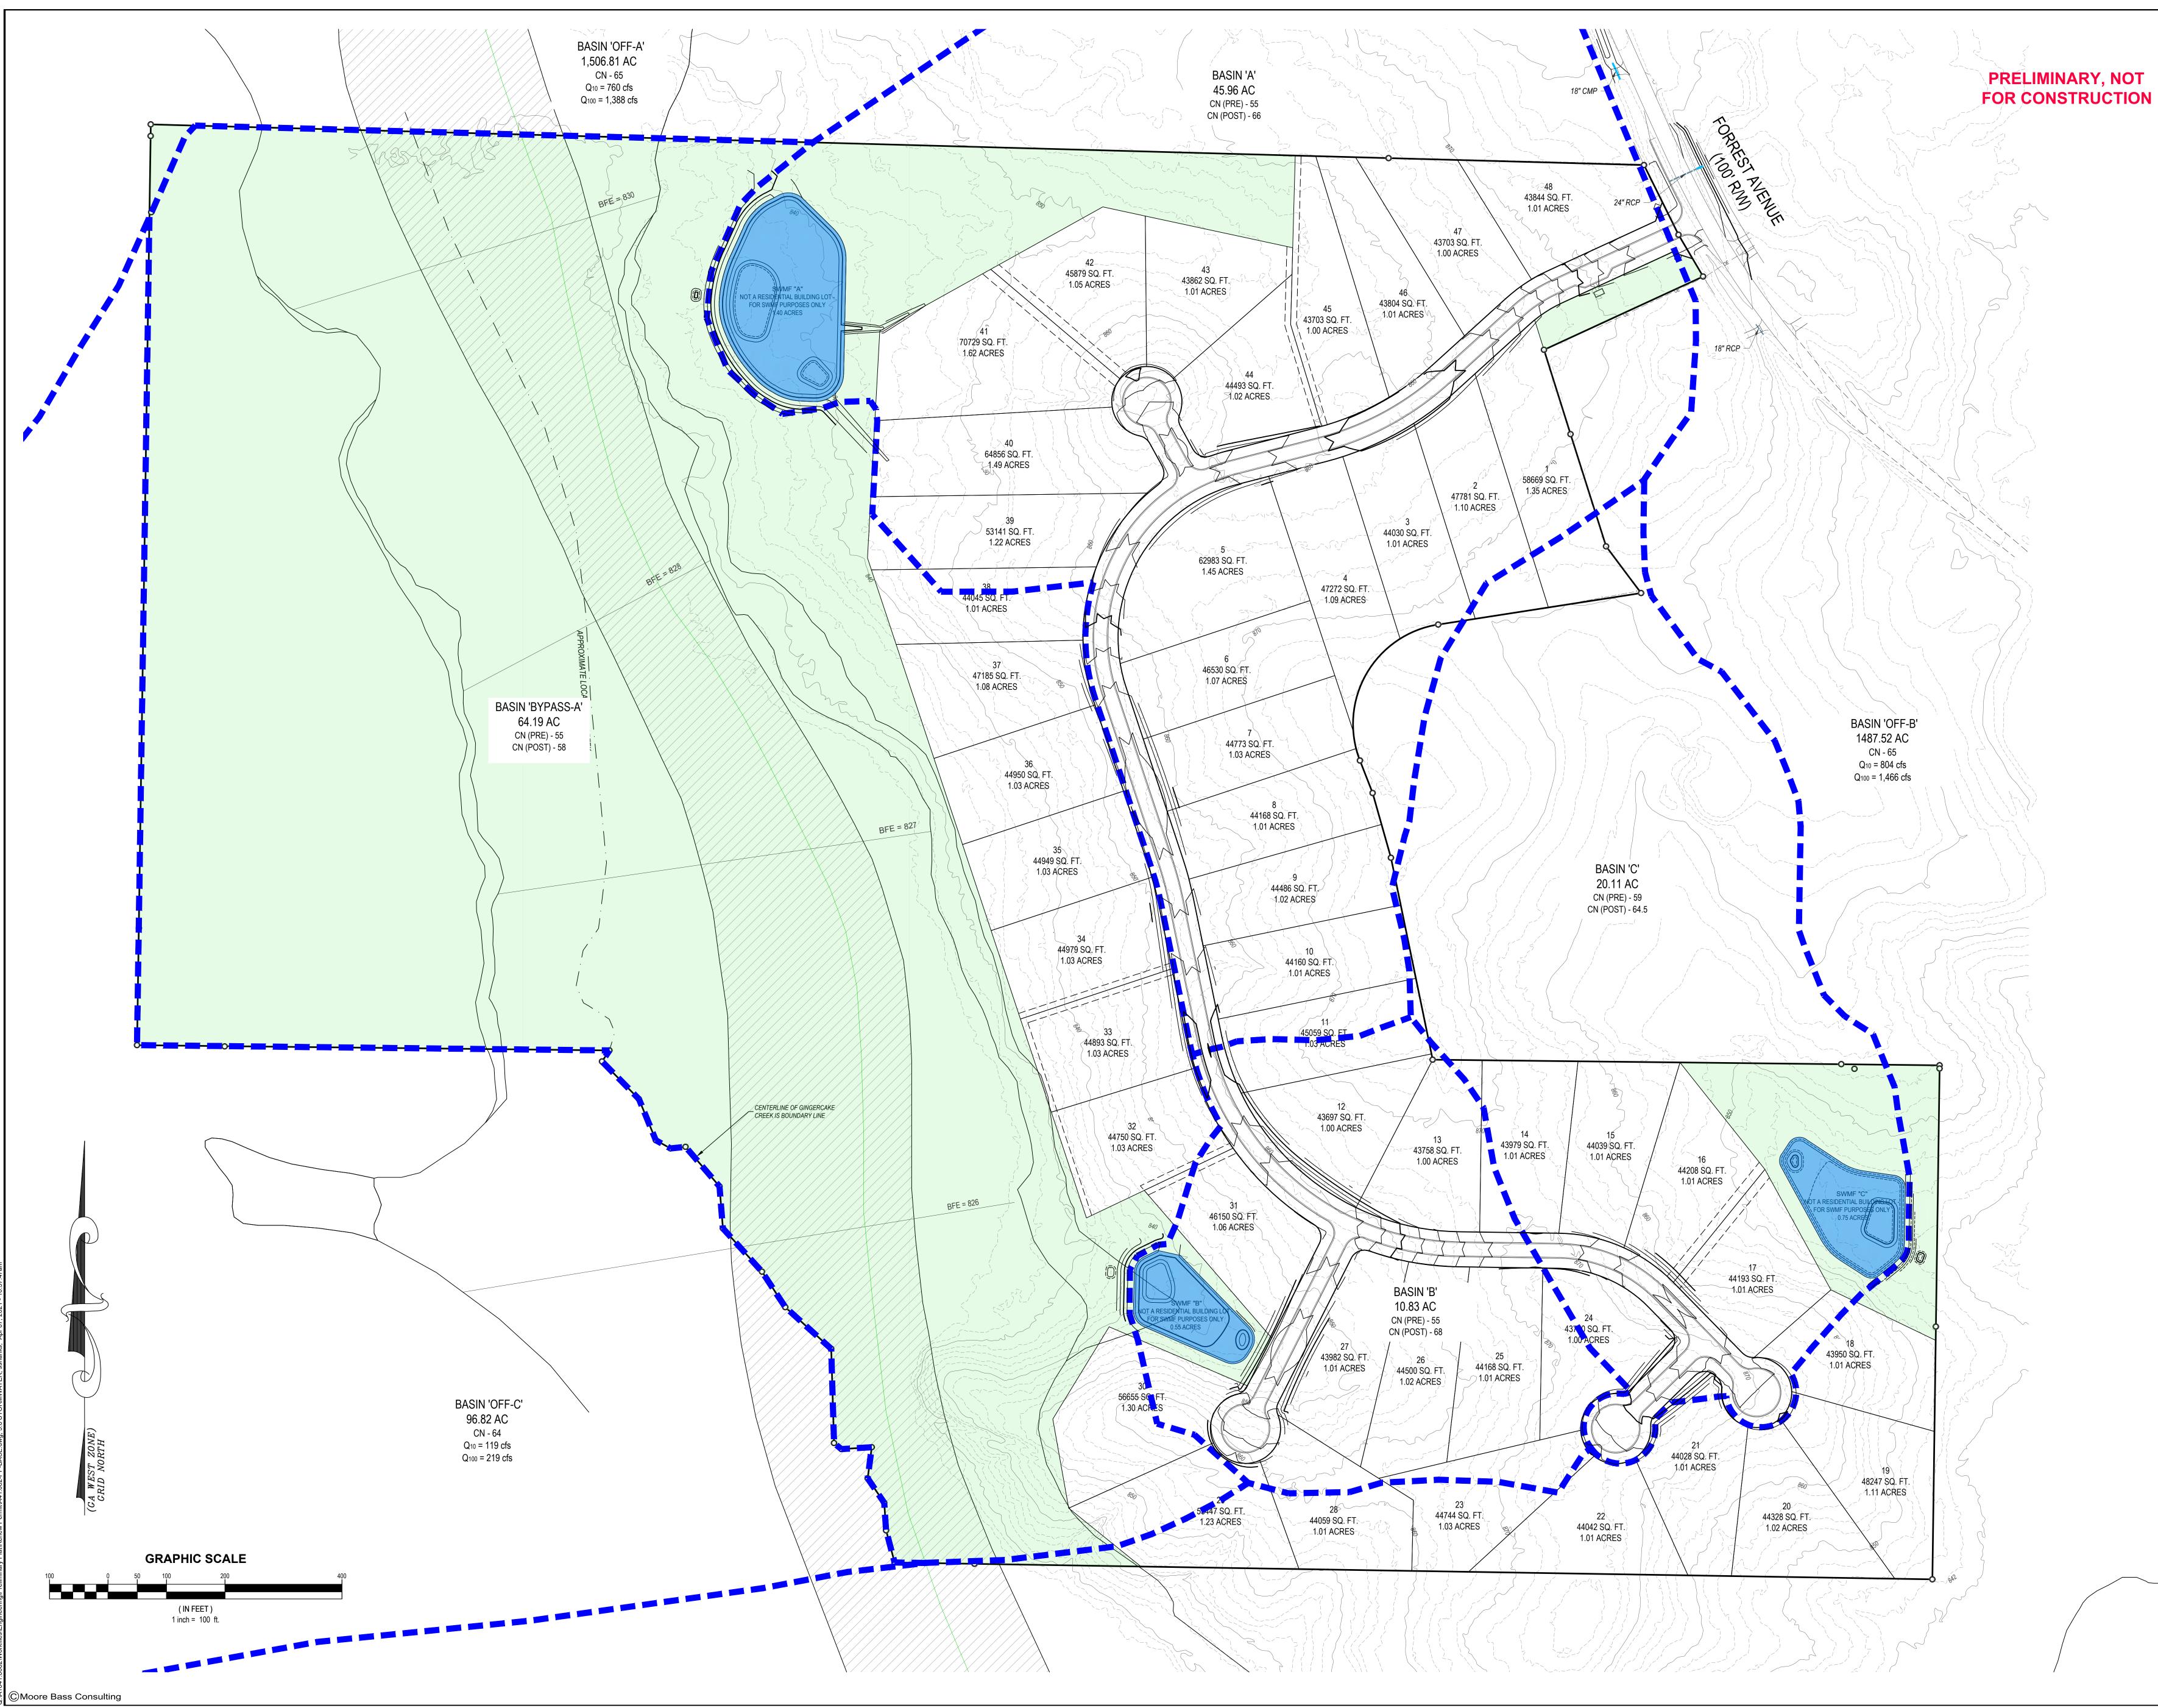

# NOTES

- SOIL BOUNDARIES AND STATE WATERS LOCATIONS PROVIDED BY APPLIED ENVIRONMENTAL SCIENCES THE OVERALL PRE-DEVELOPED CN FOR THIS SITE IS 55.
- WETLANDS EXIST ON THE SUBJECT PROPERTY AND ARE LOCATED WITHIN THE 100-YEAR FLOODPLAIN LIMITS. ALL STRUCTURES ON THE SUBJECT PROPERTY ARE TO BE REMOVED.
- THERE IS ONE KNOWN EASEMENTS ASSOCIATED WITH THIS PROPERTY. WHICH WILL BE ABANDONED DURING THE FINAL PLAT PROCESS
- WATER TO BE PROVIDED BY FAYETTE COUNTY WATER DEPT. PER FAYETTE COUNTY ENVIRONMENTAL MANAGEMENT DEPARTMENT, THERE ARE NO GROUNDWATER RECHARGE
- AREAS ON THIS SITE. 8. NO CEMETERIES WERE FOUND ON THE PROPERTY.