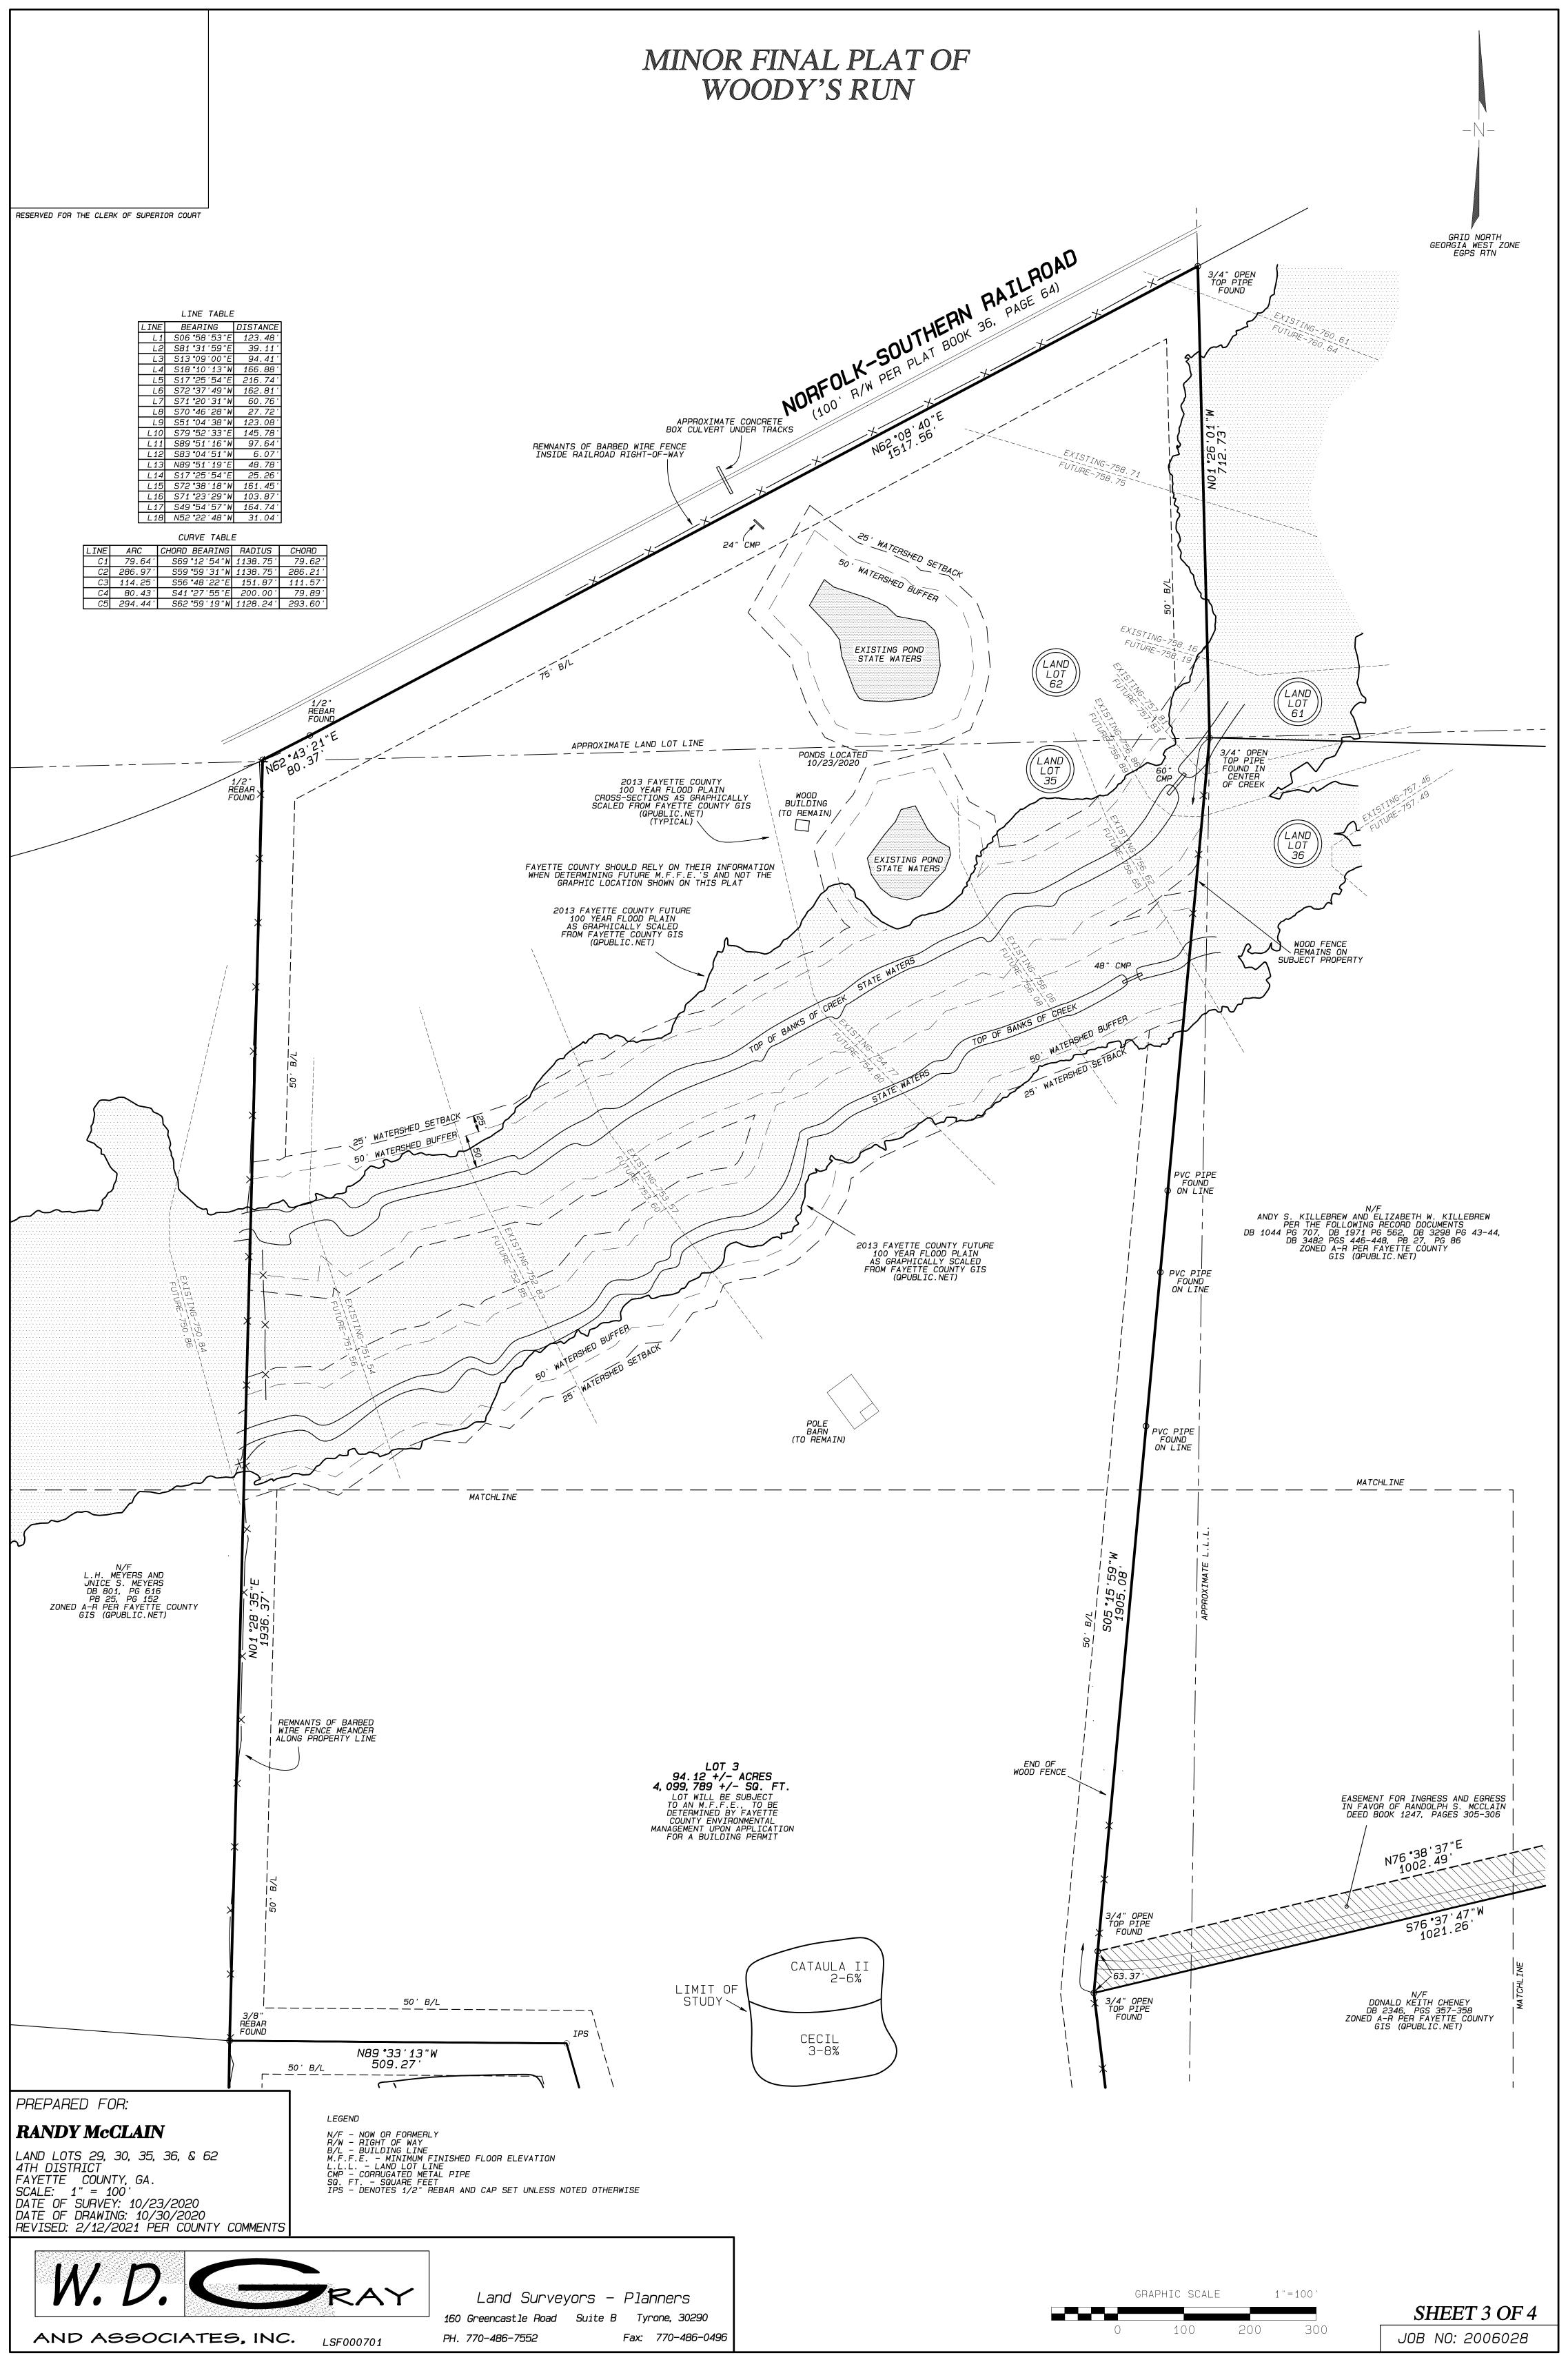

EXISTING

LAKE

To: Fayette County Planning Commission

From: Chanelle Blaine, Zoning Administrator

Date: May 12, 2021

Subject: Minor Final Plat to be considered on May 20, 2021

### MINOR FINAL PLAT

# OWNER/APPLICANT

Woody's Run

McClain Living Trust

Recommend APPROVAL for the Final Plat.

ALL BUILDING RESTRICTIONS INCLUDING BUT NOT LIMITED TO BUILDING SETBACKS, WATERSHED BUFFERS, WATERSHED SETBACKS, UNDISTURBED BUFFERS, ETC. SHOULD BE INTERPRETED AND VERIFIED BY THE PROPER GOVERNING AUTHORITY BEFORE ANY LAND PLANNING AND/OR LAND DISTURBANCE ACTIVITY BEGINS.

GEORGIA DHR SOIL CLASSIFIER, PROFESSIONAL GEOLOGIST, OR PROFESSIONAL ENGINEER REGISTRATION NO.

REGISTRATION NUMBERS/LICENSE NUMBERS

WATERSHED BUFFERS, WATERSHED SETBACKS, AND OTHER RESTRICTIONS BASED OFF THE LIMITS OF WRESTED VEGETATION AND/OR ESTABLISHED ELEVATIONS ARE SUBJECT TO CHANGE DUE TO NATURAL ACCRETION, EROSION AND AVULSION. DUE TO THE IRREGULAR NATURE OF CREEK BANKS, SHORELINES, AND FIELD LOCATED ELEVATIONS, AND COMPUTER SOFTWARE USED TO OFFSET THESE LINES, IT IS LIKELY THAT ANY OTHER SURVEYORS LOCATION OF BUFFERS/SETBACKS BASED OFF THESE NATURAL FEATURES WOULD DIFFER SLIGHTLY FROM WHAT IS SHOWN. THESE BUFFERS/SETBACKS SHOULD BE FIELD VERIFIED BEFORE ANY LAND DISTUPBANCE ACTIVITY BEGINS BEFORE ANY LAND DISTURBANCE ACTIVITY BEGINS.

IN MY PROFESSIONAL OPINION, BY GRAPHIC SCALING, THIS PROPERTY DOES NOT LIE WITHIN A SPECIAL FLOOD HAZARD AREA PER THE BELOW REFERENCED FLOOD INSURANCE RATE MAP RATE MAP. 13113 C 0165 E DATED: SEPTEMBER 26, 2008

HOWEVER, ACCORDING TO THE 2013 FAYETTE COUNTY FLOOD STUDY A PORTION OF THIS PROPERTY DOES LIE WITHIN THE 100 YEAR FLOOD PLAIN.

CLOSURE DATA FIELD CLOSURE = 1' : 12,994 ANGLE POINT ERROR = < 2" EQUIPMENT USED: GEOMAX ZOOM 90 ADJUSTMENT METHOD: NONE ADJOSTMENT METHOD: T PLAT CLOSURE: LOT 1 = 1' : 619, 375 LOT 2 = 1' : 283, 305 LOT 3 = 1' : 683, 333

# PREPARED FOR:

**RANDY McCLAIN** 

LAND LOTS 29, 30, 35, 36, & 62 4TH DISTRICT FAYETTE COUNTY, GA. SCALE: 1" = 100" DATE OF SURVEY: 10/23/2020 DATE OF DRAWING: 10/30/2020 REVISED: 2/12/2021 PER COUNTY COMMENTS SURVEYOR'S CERTIFICATE: I HEREBY CERTIFY THAT THIS PLAT IS TRUE AND CORRECT AND WAS PREPARED FROM AN ACTUAL SURVEY OF THE PROPERTY BY ME OR UNDER MY SUPERVISION; THAT ALL MONUMENTS AND INFRASTRUCTURE SHOWN HEREON ACTUALLY EXIST OR ARE MARKED AS "FUTURE"; AND THEIR LOCATION, SIZE, TYPE AND MATERIAL ARE CORRECTLY SHOWN.