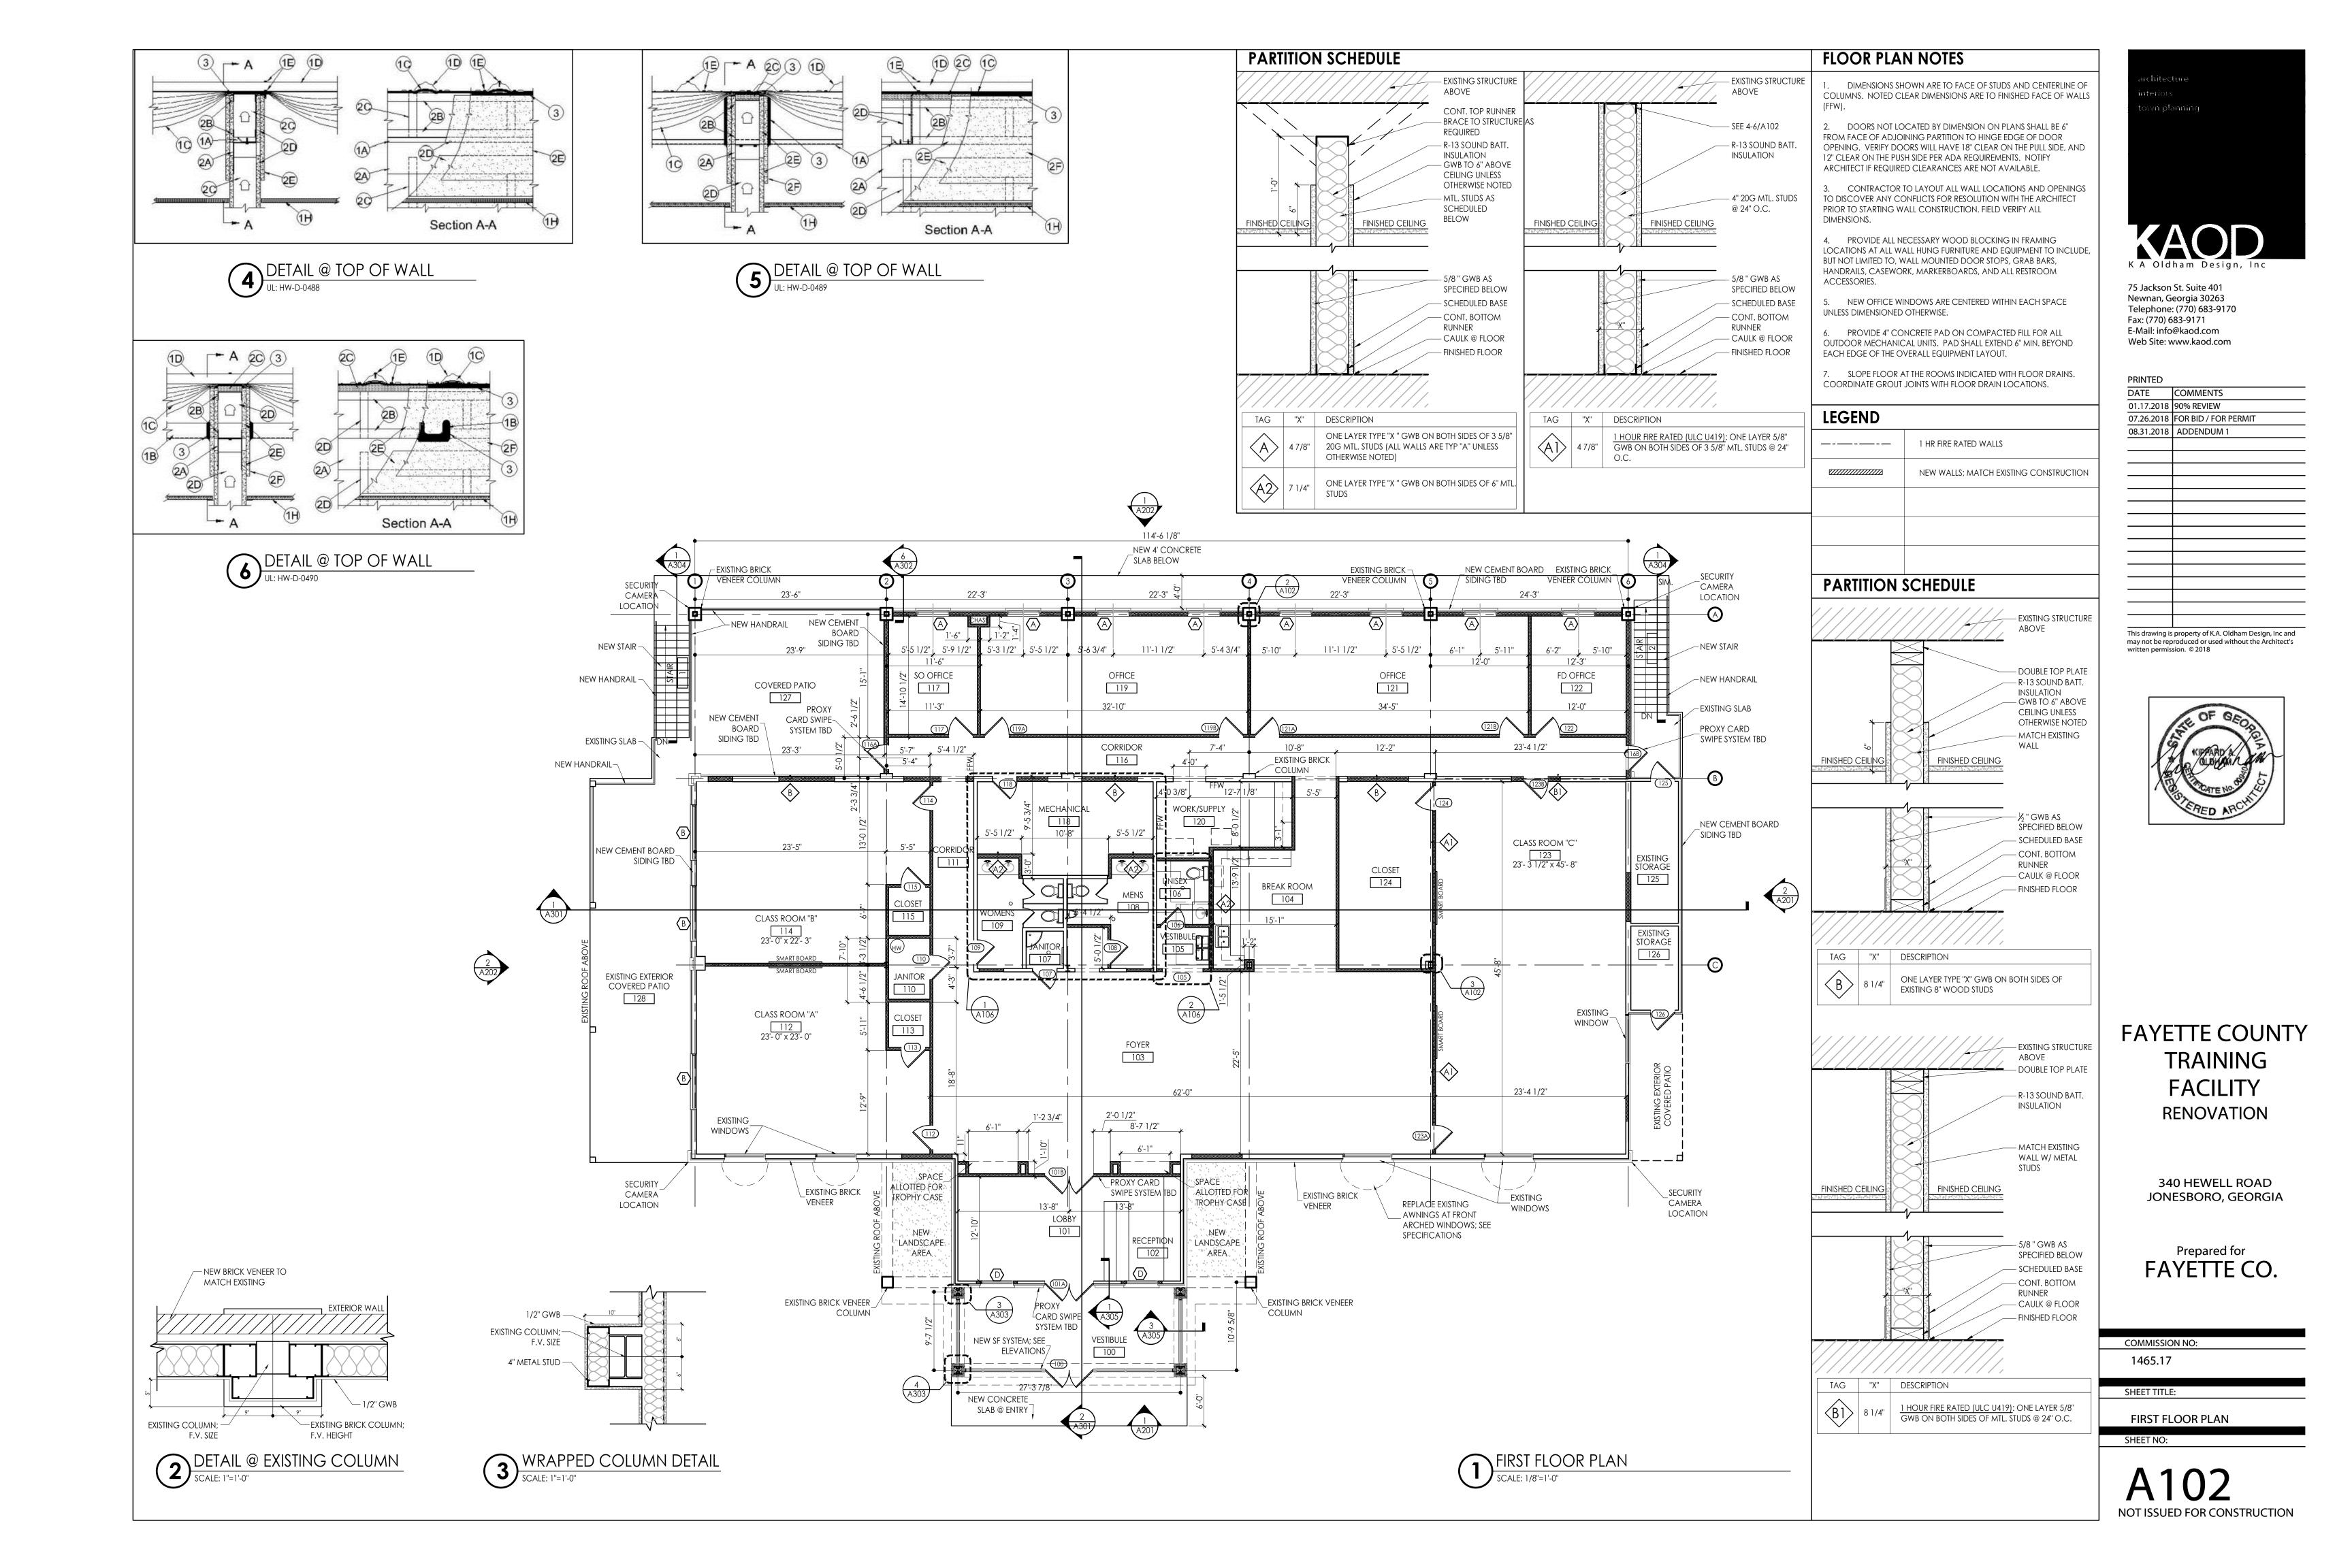

#### FLOOR PLAN NOTES

1. DIMENSIONS SHOWN ARE TO FACE OF STUDS AND CENTERLINE OF COLUMNS. NOTED CLEAR DIMENSIONS ARE TO FINISHED FACE OF WALLS

2. DOORS NOT LOCATED BY DIMENSION ON PLANS SHALL BE 6" FROM FACE OF ADJOINING PARTITION TO HINGE EDGE OF DOOR OPENING. VERIFY DOORS WILL HAVE 18" CLEAR ON THE PULL SIDE, AND 12" CLEAR ON THE PUSH SIDE PER ADA REQUIREMENTS. NOTIFY ARCHITECT IF REQUIRED CLEARANCES ARE NOT AVAILABLE.

3. CONTRACTOR TO LAYOUT ALL WALL LOCATIONS AND OPENINGS TO DISCOVER ANY CONFLICTS FOR RESOLUTION WITH THE ARCHITECT PRIOR TO STARTING WALL CONSTRUCTION, FIELD VERIFY ALL DIMENSIONS.

- 4. PROVIDE ALL NECESSARY WOOD BLOCKING IN FRAMING LOCATIONS AT ALL WALL HUNG FURNITURE AND EQUIPMENT TO INCLUDE, BUT NOT LIMITED TO, WALL MOUNTED DOOR STOPS, GRAB BARS, HANDRAILS, CASEWORK, MARKERBOARDS, AND ALL RESTROOM ACCESSORIES.
- 5. PROVIDE 4" CONCRETE PAD ON COMPACTED FILL FOR ALL OUTDOOR MECHANICAL UNITS. PAD SHALL EXTEND 6" MIN. BEYOND EACH EDGE OF THE OVERALL EQUIPMENT LAYOUT.
- 6. SLOPE FLOOR AT THE ROOMS INDICATED WITH FLOOR DRAINS. COORDINATE GROUT JOINTS WITH FLOOR DRAIN LOCATIONS.
- 7. GC TO BUILD CMU CELL WALL SHELL; CELL EQUIPMENT PROVIDED AND INSTALLED BY OWNER

CONSTRUCTION

NEW WALLS; SEE WALL TYPES FOR

| LEGEND |                       |
|--------|-----------------------|
|        | 1 HR FIRE RATED WALLS |

75 Jackson St. Suite 401 Newnan, Georgia 30263 Telephone: (770) 683-9170 Fax: (770) 683-9171 E-Mail: info@kaod.com Web Site: www.kaod.com