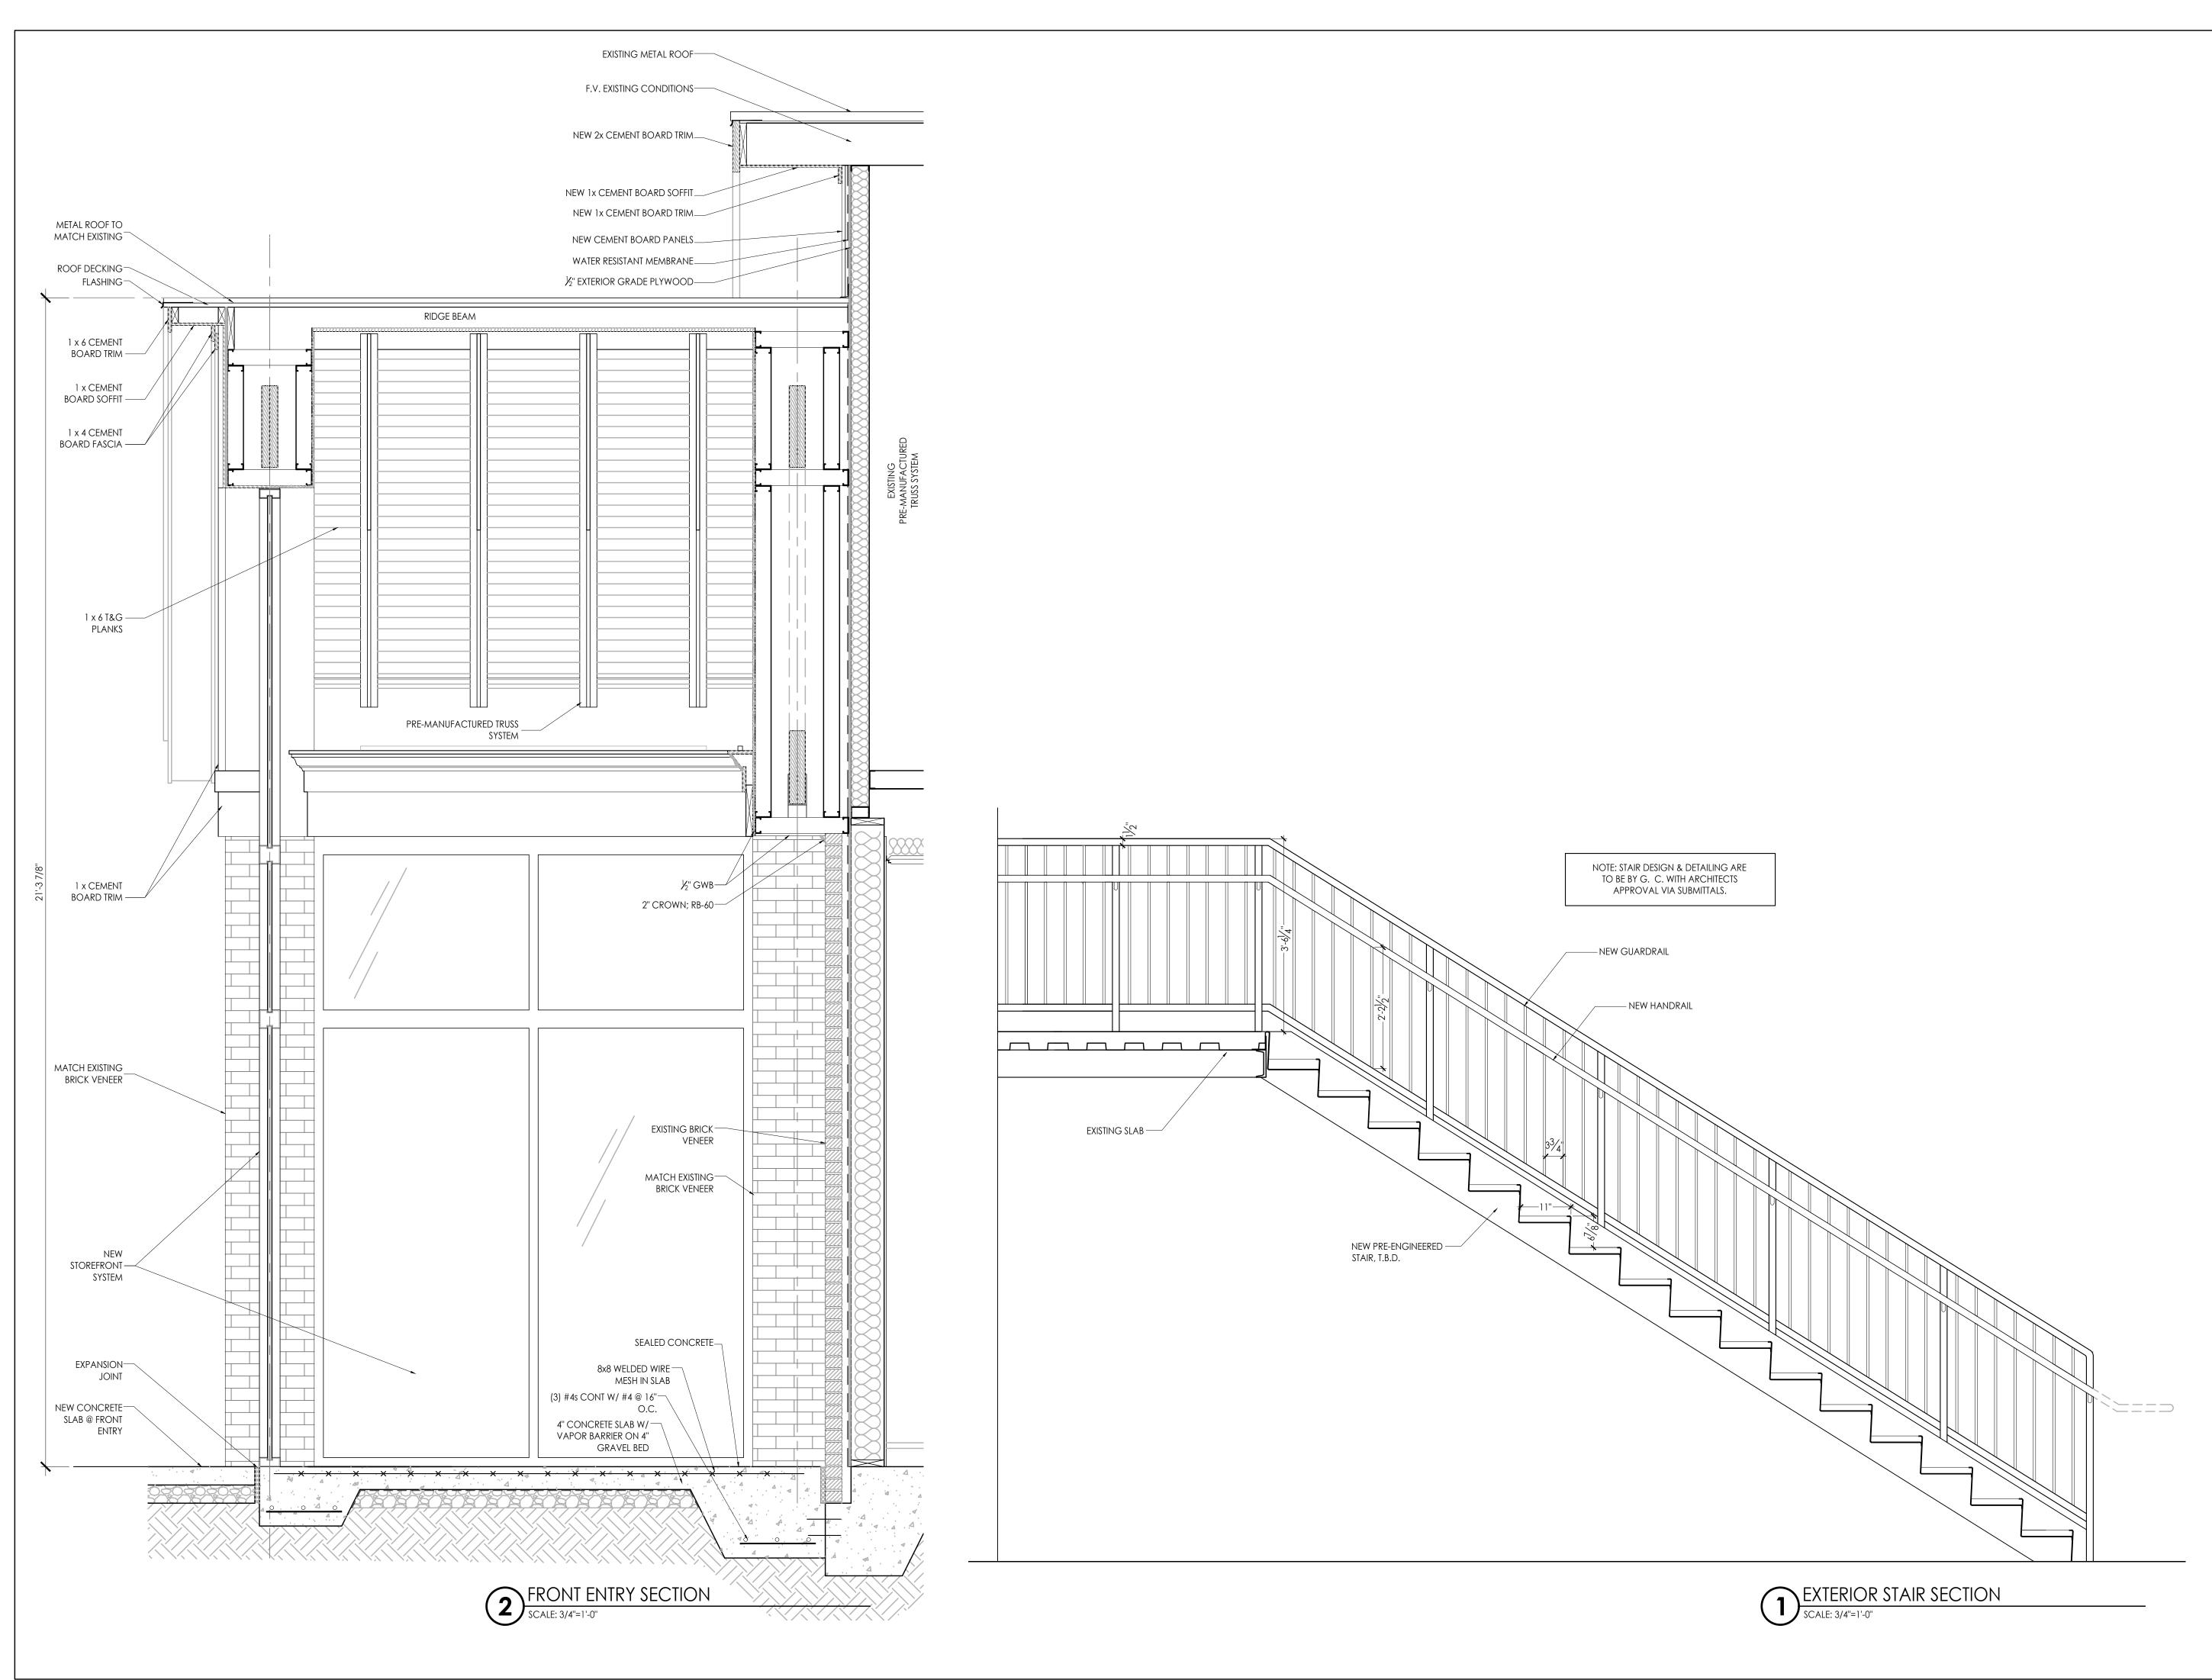

Prepared for FAYETTE CO.

COMMISSION NO: 1465.17

SHEET TITLE

SHEET TITLE:

STAIR SECTIONS
SHEET NO:

A304
NOT ISSUED FOR CONSTRUCTION

| DATE       | COMMENTS             |
|------------|----------------------|
| 01.17.2018 | 90% REVIEW           |
| 07.26.2018 | FOR BID / FOR PERMIT |
| 08.31.2018 | ADDENDUM 1           |
|            |                      |
|            |                      |
|            |                      |
|            |                      |
|            |                      |
|            |                      |
|            |                      |
|            |                      |
|            |                      |
|            |                      |
|            |                      |
|            |                      |
|            |                      |
|            |                      |
|            |                      |