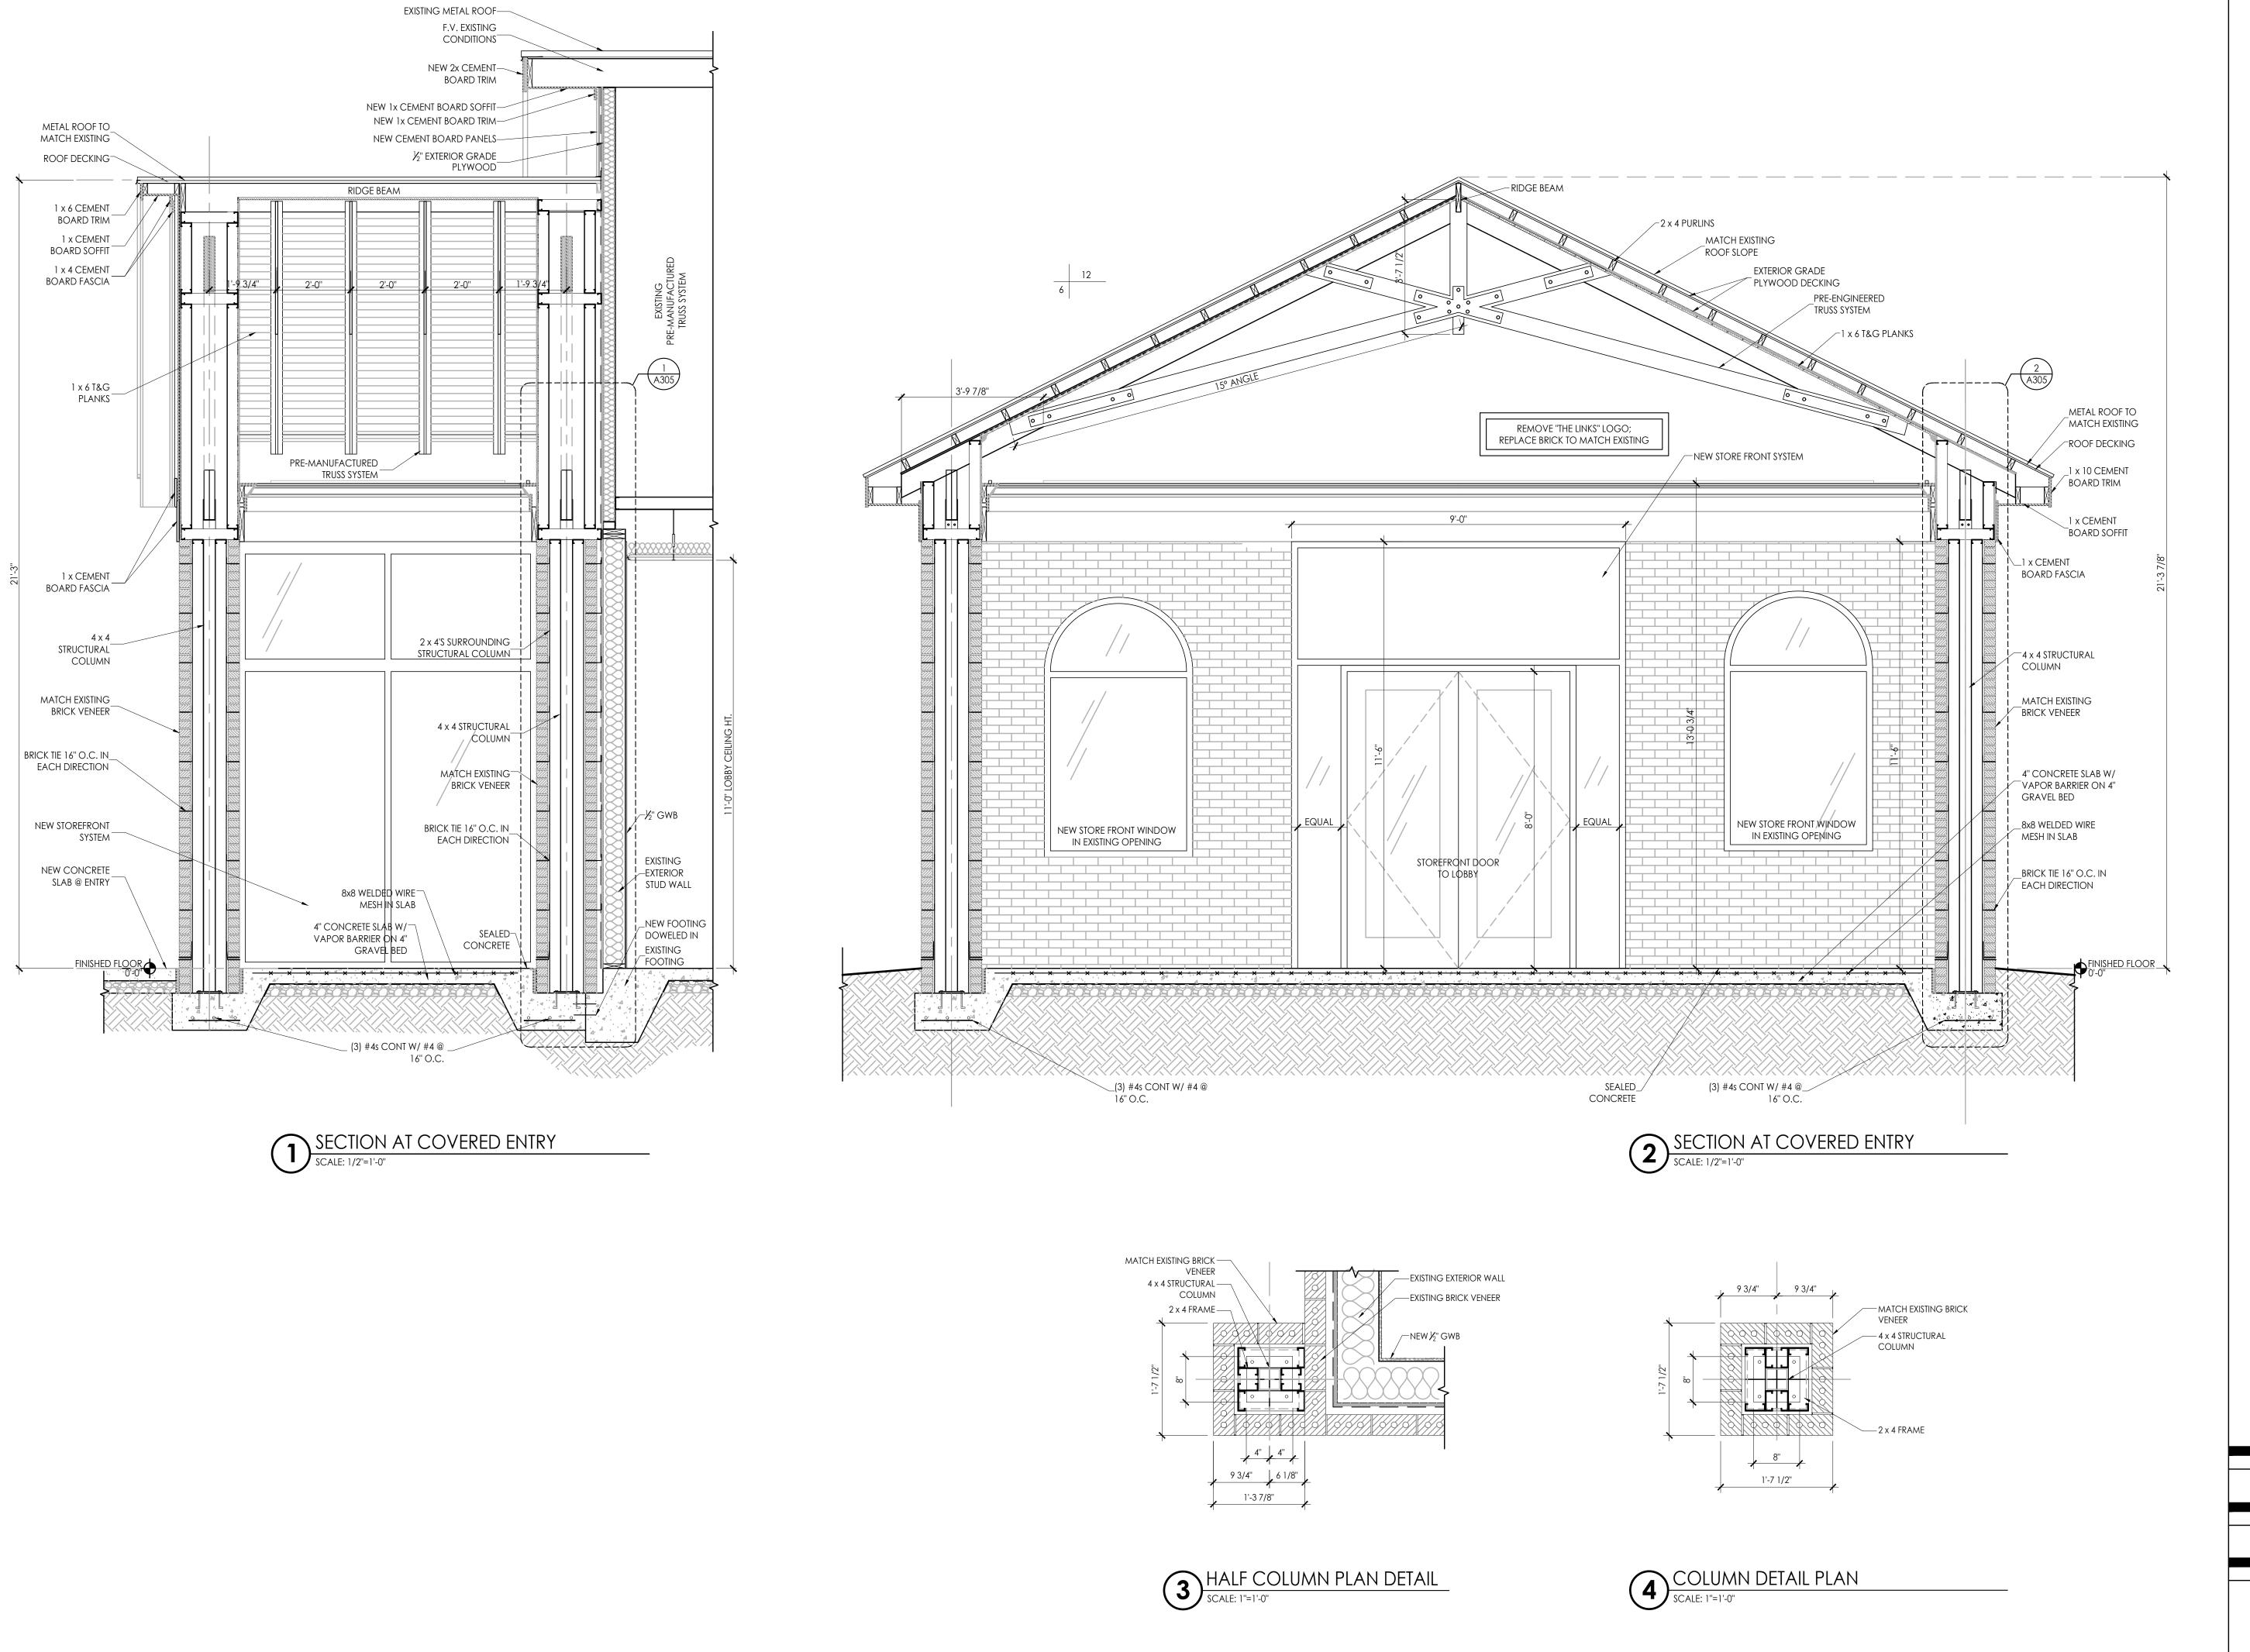

FAYETTE COUNTY
TRAINING
FACILITY
RENOVATION

340 HEWELL ROAD JONESBORO, GEORGIA

Prepared for FAYETTE CO.

COMMISSION NO: 1465.17

SHEET TITLE:

WALL SECTIONS

SHEET NO:

A302
NOT ISSUED FOR CONSTRUCTION

# FAYETTE COUNTY TRAINING FACILITY RENOVATION

340 HEWELL ROAD JONESBORO, GEORGIA

Prepared for FAYETTE CO.

COMMISSION NO: 1465.17

SHEET TITLE:

SECTIONS & DETAILS

SHEET NO:

A303
NOT ISSUED FOR CONSTRUCTION