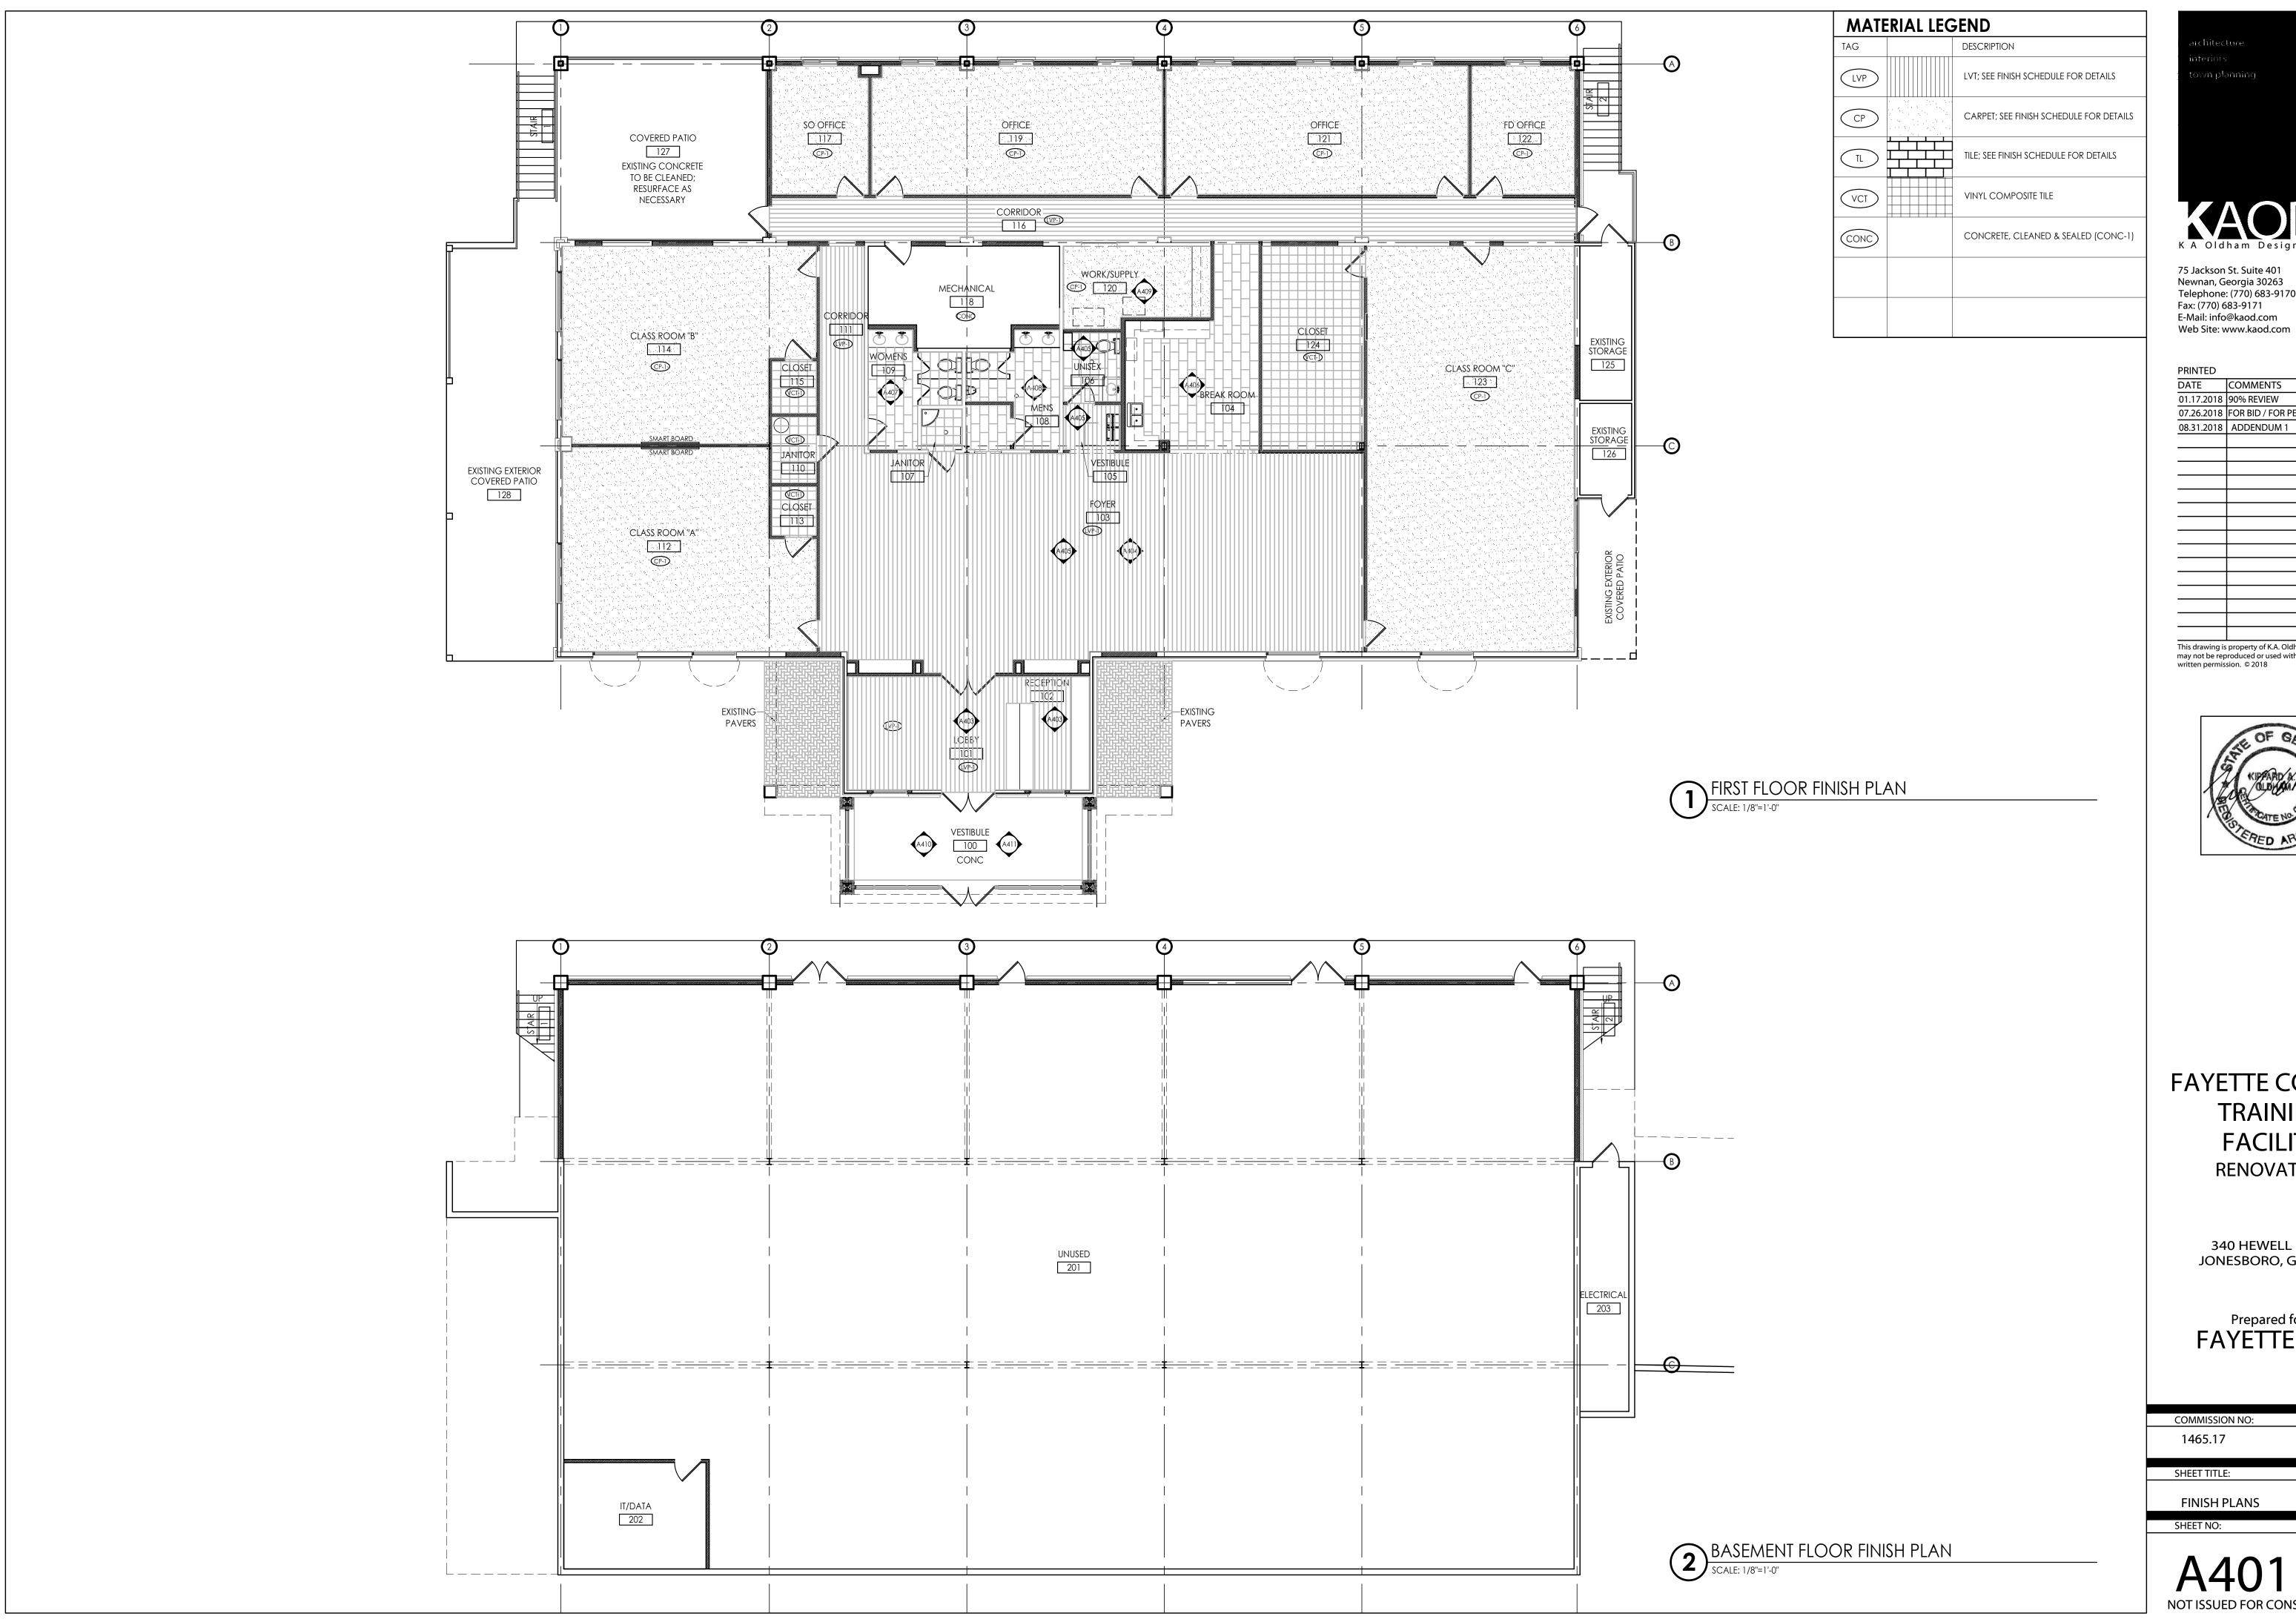

|          |                     |        |             | FIRST FLOOR                 | FINISH SCHEDU | ILE                                                          |
|----------|---------------------|--------|-------------|-----------------------------|---------------|--------------------------------------------------------------|
|          |                     |        | FLOO        | RS                          |               | WALLS                                                        |
| ROOM NO. | ROOM NAME           | FLOOR  | BASE FINISH | COMMENTS                    | FINISH        | COMMENTS                                                     |
| 00       | VESTIBULE           | CONC-1 |             | PAVERS TO MATCH EXISTING    | PT-1          | EXISTING BRICK WALL; SEE A410 & A411 FOR INTERIOR ELEVATIONS |
| 01       | LOBBY               | LVP-1  | RB-1        |                             | PT-1          |                                                              |
| 102      | RECEPTION           | LVP-1  | RB-1        | SEE A403 & A107 FOR DETAILS | PT-1          |                                                              |
| 103      | FOYER               | LVP-1  | RB-1        | SEE A 107 FOR MILLWORK DTLS | PT-1          |                                                              |
| 04       | BREAK ROOM          | BBT-1  | RB-1        | SEE A401 FOR DETAILS        | PT-1          |                                                              |
| 105      | VESTIBULE           | LVP-1  | RB-1        |                             | PT-1          |                                                              |
| 106      | UNISEX RESTROOM     | TL-1   | TL-9        | SEE A401 FOR DETAILS        | PT-1          | TL- 6 BACKSPLASH; SEE INTERIOR ELEVATIONS A406               |
| 107      | JANITOR             | VCT-1  | RB-1        | SEE A401 FOR DETAILS        | PT-1          | TL- 9 TO 4'-0" AFF AT WET WALLS                              |
| 108      | MENS                | TL-1   | TL-9        | SEE A401 FOR DETAILS        | PT-1          |                                                              |
| 109      | WOMENS              | TL-1   | TL-9        | SEE A401 FOR DETAILS        | PT-1          | TL-3, TL-4, TL-5; SEE INTERIOR ELEVATIONS A405               |
| 110      | JANITOR             | VCT-1  | RB-1        |                             | PT-1          |                                                              |
| 111      | CORRIDOR            | LVP-1  | RB-1        |                             | PT-1          |                                                              |
| 112      | CLASSROOM "A"       | CP-1   | RB-1        |                             | PT-1          |                                                              |
| 113      | CLOSET              | VCT-1  | RB-1        |                             | PT-1          |                                                              |
| 114      | CLASSROOM "B"       | CP-1   | RB-1        |                             | PT-1          |                                                              |
| 115      | CLOSET              | VCT-1  | RB-1        |                             | PT-1          |                                                              |
| 16       | CORRIDOR            | LVP-1  | RB-1        |                             | PT-1          |                                                              |
| 117      | SO OFFICE           | CP-1   | RB-1        |                             | PT-1          |                                                              |
| 118      | MECHANICAL          | CONC-1 | RB-1        |                             | PT-2          |                                                              |
| 119      | OFFICE              | CP-1   | RB-1        |                             | PT-2          |                                                              |
| 120      | WORK/SUPPLY         | CP-1   | RB-1        |                             | PT-2          |                                                              |
| 121      | OFFICE              | CP-1   | RB-1        |                             | PT-2          |                                                              |
| 122      | FD OFFICE           | CP-1   | RB-1        |                             | PT-2          |                                                              |
| 123      | CLASSROOM "C"       | CP-1   | RB-1        |                             | PT-2          |                                                              |
| 124      | CLOSET              | VCT-1  | RB-1        |                             | PT-2          |                                                              |
| 125      | EXISTING STORAGE    | CONC-1 | RB-1        |                             | PT-2          |                                                              |
| 126      | EXISTING STORAGE    | CONC-1 | RB-1        |                             | PT-2          |                                                              |
| 127      | COVERED PATIO       | CONC-1 | RB-1        |                             | PT-2          |                                                              |
| 128      | EXISTING EXT. PATIO | CONC-1 |             |                             | PT-2          | PRESSURE WASH EXISTING SLAB                                  |
|          |                     |        |             |                             |               |                                                              |
|          |                     |        |             |                             |               |                                                              |
|          |                     |        |             |                             |               |                                                              |
|          |                     |        |             |                             |               |                                                              |
|          |                     |        |             |                             |               |                                                              |
|          |                     |        |             |                             |               |                                                              |
|          |                     |        |             |                             |               |                                                              |
|          |                     |        |             |                             |               |                                                              |
|          |                     |        |             |                             |               |                                                              |
|          |                     |        |             |                             |               |                                                              |
|          |                     |        |             |                             |               |                                                              |