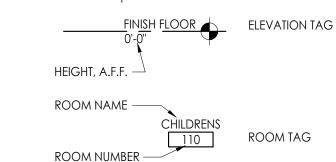

#### **ARCHITECTURAL SYMBOLS**

DETAIL NUMBER

DIMENSION LINE -

FROM FACE OF STUD

TO CENTERLINE OF COLUMN

EXTERIOR ELEVATION RR ACCESSORY TAG

INTERIOR ELEVATION DOOR TAG

WINDOW TYPE