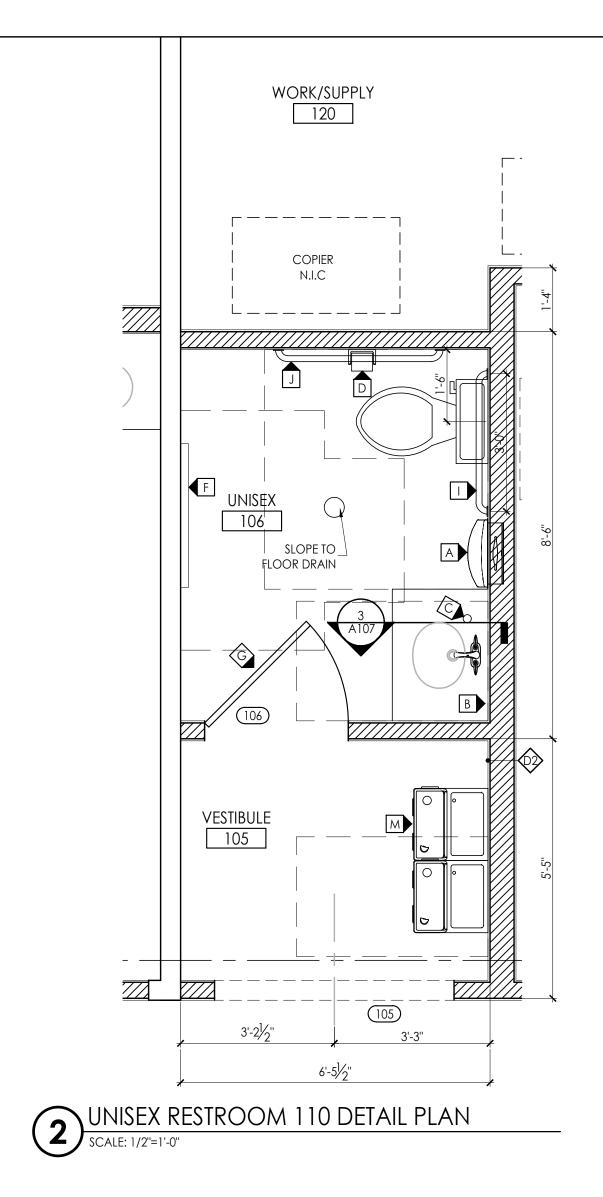

#### FLOOR PLAN NOTES

1. DIMENSIONS SHOWN ARE TO FACE OF STUDS AND CENTERLINE OF COLUMNS. NOTED CLEAR DIMENSIONS ARE TO FINISHED FACE OF WALLS

2. DOORS NOT LOCATED BY DIMENSION ON PLANS SHALL BE 6" FROM FACE OF ADJOINING PARTITION TO HINGE EDGE OF DOOR OPENING. VERIFY DOORS WILL HAVE 18" CLEAR ON THE PULL SIDE, AND 12" CLEAR ON THE PUSH SIDE PER ADA REQUIREMENTS. NOTIFY ARCHITECT IF REQUIRED CLEARANCES ARE NOT AVAILABLE.

3. CONTRACTOR TO LAYOUT ALL WALL LOCATIONS AND OPENINGS TO DISCOVER ANY CONFLICTS FOR RESOLUTION WITH THE ARCHITECT PRIOR TO STARTING WALL CONSTRUCTION, FIELD VERIFY ALL DIMENSIONS.

- 4. PROVIDE ALL NECESSARY WOOD BLOCKING IN FRAMING LOCATIONS AT ALL WALL HUNG FURNITURE AND EQUIPMENT TO INCLUDE, BUT NOT LIMITED TO, WALL MOUNTED DOOR STOPS, GRAB BARS, HANDRAILS, CASEWORK, MARKERBOARDS, AND ALL RESTROOM ACCESSORIES.
- 5. PROVIDE 4" CONCRETE PAD ON COMPACTED FILL FOR ALL OUTDOOR MECHANICAL UNITS. PAD SHALL EXTEND 6" MIN. BEYOND EACH EDGE OF THE OVERALL EQUIPMENT LAYOUT.
- 6. SLOPE FLOOR AT THE ROOMS INDICATED WITH FLOOR DRAINS. COORDINATE GROUT JOINTS WITH FLOOR DRAIN LOCATIONS.
- 7. GC TO BUILD CMU CELL WALL SHELL; CELL EQUIPMENT PROVIDED AND INSTALLED BY OWNER

#### FLOOR PLAN NOTES

1. DIMENSIONS SHOWN ARE TO FACE OF STUDS AND CENTERLINE OF COLUMNS. NOTED CLEAR DIMENSIONS ARE TO FINISHED FACE OF WALLS (FFW).

2. DOORS NOT LOCATED BY DIMENSION ON PLANS SHALL BE 6"
FROM FACE OF ADJOINING PARTITION TO HINGE EDGE OF DOOR
OPENING. VERIFY DOORS WILL HAVE 18" CLEAR ON THE PULL SIDE, AND
12" CLEAR ON THE PUSH SIDE PER ADA REQUIREMENTS. NOTIFY
ARCHITECT IF REQUIRED CLEARANCES ARE NOT AVAILABLE.

3. CONTRACTOR TO LAYOUT ALL WALL LOCATIONS AND OPENINGS TO DISCOVER ANY CONFLICTS FOR RESOLUTION WITH THE ARCHITECT PRIOR TO STARTING WALL CONSTRUCTION. FIELD VERIFY ALL DIMENSIONS.

4. PROVIDE ALL NECESSARY WOOD BLOCKING IN FRAMING LOCATIONS AT ALL WALL HUNG FURNITURE AND EQUIPMENT TO INCLUDE, BUT NOT LIMITED TO, WALL MOUNTED DOOR STOPS, GRAB BARS, HANDRAILS, CASEWORK, MARKERBOARDS, AND ALL RESTROOM ACCESSORIES.

5. PROVIDE 4" CONCRETE PAD ON COMPACTED FILL FOR ALL OUTDOOR MECHANICAL UNITS. PAD SHALL EXTEND 6" MIN. BEYOND EACH EDGE OF THE OVERALL EQUIPMENT LAYOUT.

6. SLOPE FLOOR AT THE ROOMS INDICATED WITH FLOOR DRAINS. COORDINATE GROUT JOINTS WITH FLOOR DRAIN LOCATIONS.

#### **LEGEND**

|              | 1 HR FIRE RATED WALLS                  |
|--------------|----------------------------------------|
| XIIIIIIIIIII | NEW WALLS; MATCH EXISTING CONSTRUCTION |
|              |                                        |
|              |                                        |
|              |                                        |