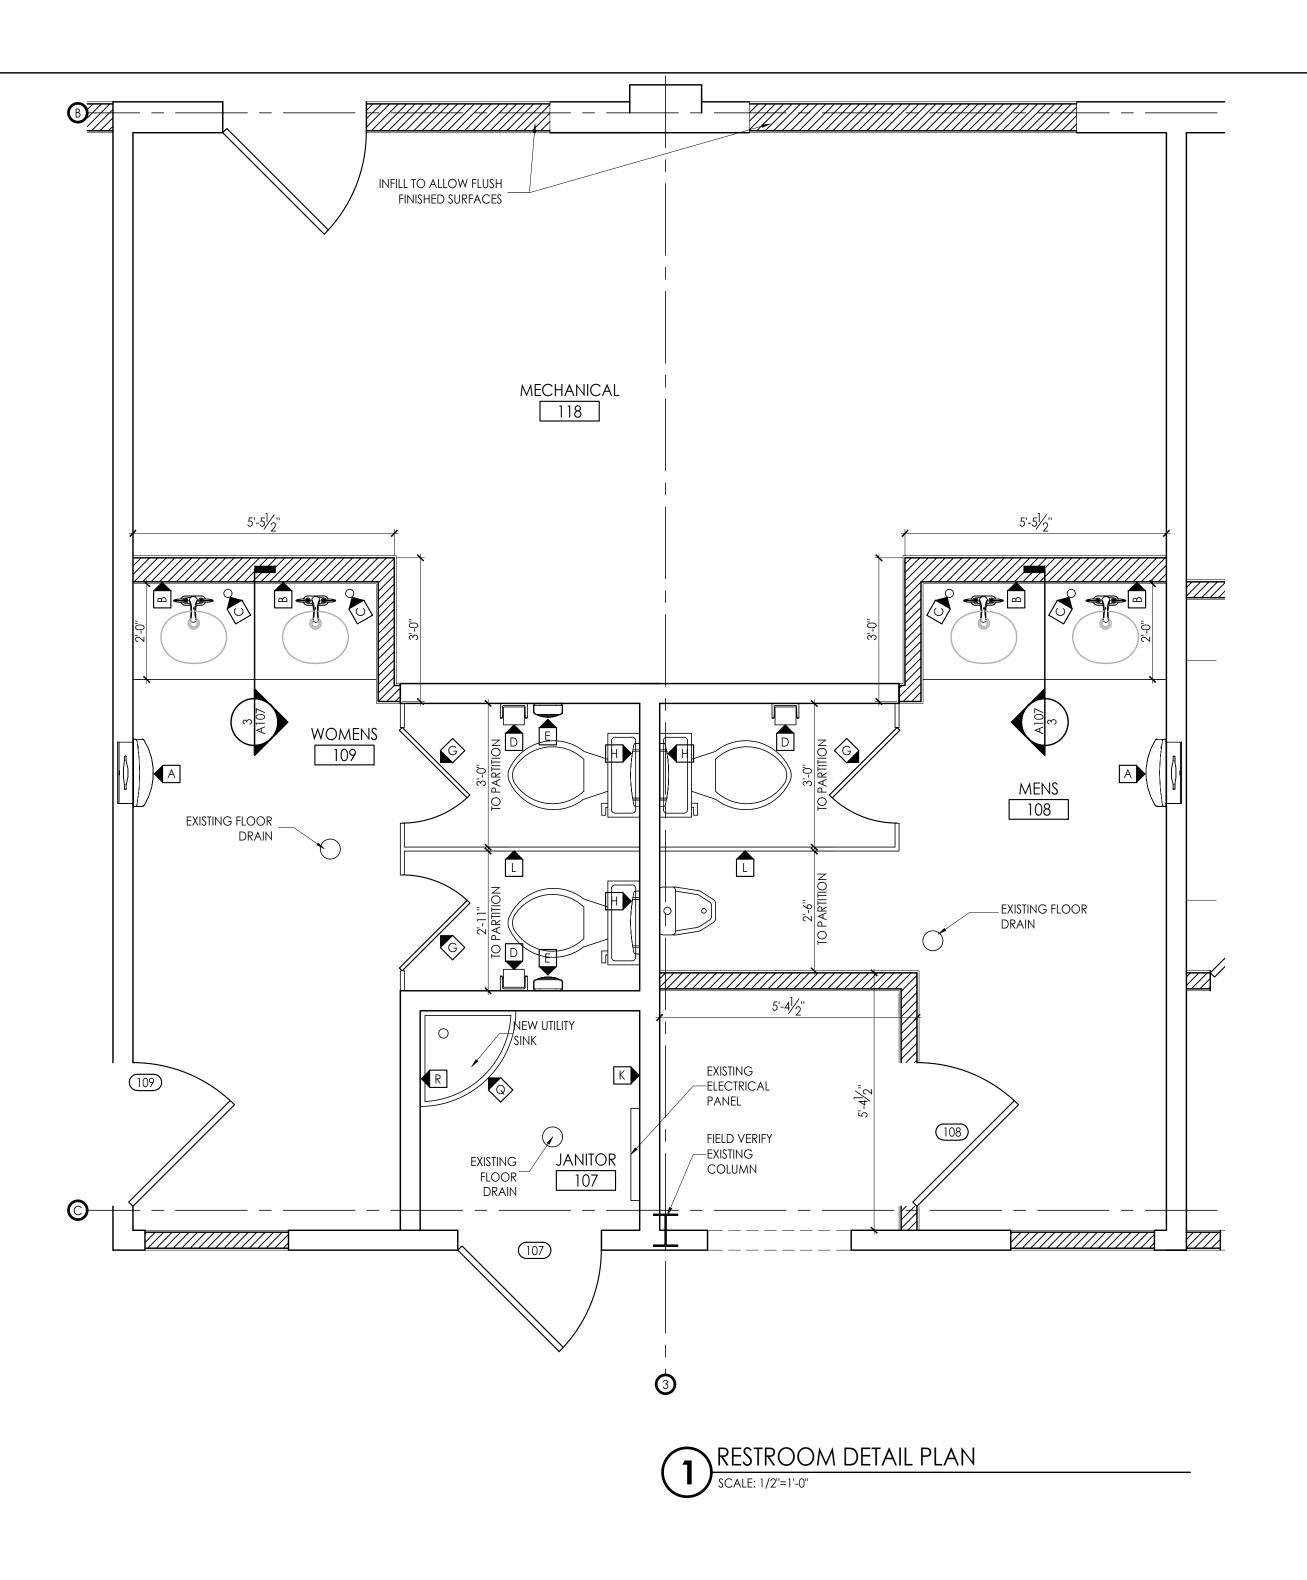

#### FLOOR PLAN NOTES

1. DIMENSIONS SHOWN ARE TO FACE OF STUDS AND CENTERLINE OF COLUMNS. NOTED CLEAR DIMENSIONS ARE TO FINISHED FACE OF WALLS

2. DOORS NOT LOCATED BY DIMENSION ON PLANS SHALL BE 6" FROM FACE OF ADJOINING PARTITION TO HINGE EDGE OF DOOR OPENING. VERIFY DOORS WILL HAVE 18" CLEAR ON THE PULL SIDE, AND 12" CLEAR ON THE PUSH SIDE PER ADA REQUIREMENTS. NOTIFY ARCHITECT IF REQUIRED CLEARANCES ARE NOT AVAILABLE.

3. CONTRACTOR TO LAYOUT ALL WALL LOCATIONS AND OPENINGS TO DISCOVER ANY CONFLICTS FOR RESOLUTION WITH THE ARCHITECT PRIOR TO STARTING WALL CONSTRUCTION, FIELD VERIFY ALL DIMENSIONS.

- 4. PROVIDE ALL NECESSARY WOOD BLOCKING IN FRAMING LOCATIONS AT ALL WALL HUNG FURNITURE AND EQUIPMENT TO INCLUDE, BUT NOT LIMITED TO, WALL MOUNTED DOOR STOPS, GRAB BARS, HANDRAILS, CASEWORK, MARKERBOARDS, AND ALL RESTROOM ACCESSORIES.
- 5. PROVIDE 4" CONCRETE PAD ON COMPACTED FILL FOR ALL OUTDOOR MECHANICAL UNITS. PAD SHALL EXTEND 6" MIN. BEYOND EACH EDGE OF THE OVERALL EQUIPMENT LAYOUT.
- 6. SLOPE FLOOR AT THE ROOMS INDICATED WITH FLOOR DRAINS. COORDINATE GROUT JOINTS WITH FLOOR DRAIN LOCATIONS.
- 7. GC TO BUILD CMU CELL WALL SHELL; CELL EQUIPMENT PROVIDED AND INSTALLED BY OWNER

#### FLOOR PLAN NOTES

1. DIMENSIONS SHOWN ARE TO FACE OF STUDS AND CENTERLINE OF COLUMNS. NOTED CLEAR DIMENSIONS ARE TO FINISHED FACE OF WALLS (FFW).

2. DOORS NOT LOCATED BY DIMENSION ON PLANS SHALL BE 6"
FROM FACE OF ADJOINING PARTITION TO HINGE EDGE OF DOOR
OPENING. VERIFY DOORS WILL HAVE 18" CLEAR ON THE PULL SIDE, AND
12" CLEAR ON THE PUSH SIDE PER ADA REQUIREMENTS. NOTIFY
ARCHITECT IF REQUIRED CLEARANCES ARE NOT AVAILABLE.

3. CONTRACTOR TO LAYOUT ALL WALL LOCATIONS AND OPENINGS TO DISCOVER ANY CONFLICTS FOR RESOLUTION WITH THE ARCHITECT PRIOR TO STARTING WALL CONSTRUCTION. FIELD VERIFY ALL DIMENSIONS.

4. PROVIDE ALL NECESSARY WOOD BLOCKING IN FRAMING LOCATIONS AT ALL WALL HUNG FURNITURE AND EQUIPMENT TO INCLUDE, BUT NOT LIMITED TO, WALL MOUNTED DOOR STOPS, GRAB BARS, HANDRAILS, CASEWORK, MARKERBOARDS, AND ALL RESTROOM ACCESSORIES.

5. PROVIDE 4" CONCRETE PAD ON COMPACTED FILL FOR ALL OUTDOOR MECHANICAL UNITS. PAD SHALL EXTEND 6" MIN. BEYOND EACH EDGE OF THE OVERALL EQUIPMENT LAYOUT.

6. SLOPE FLOOR AT THE ROOMS INDICATED WITH FLOOR DRAINS. COORDINATE GROUT JOINTS WITH FLOOR DRAIN LOCATIONS.

#### **LEGEND**

|              | 1 HR FIRE RATED WALLS                  |
|--------------|----------------------------------------|
| XIIIIIIIIIII | NEW WALLS; MATCH EXISTING CONSTRUCTION |
|              |                                        |
|              |                                        |
|              |                                        |