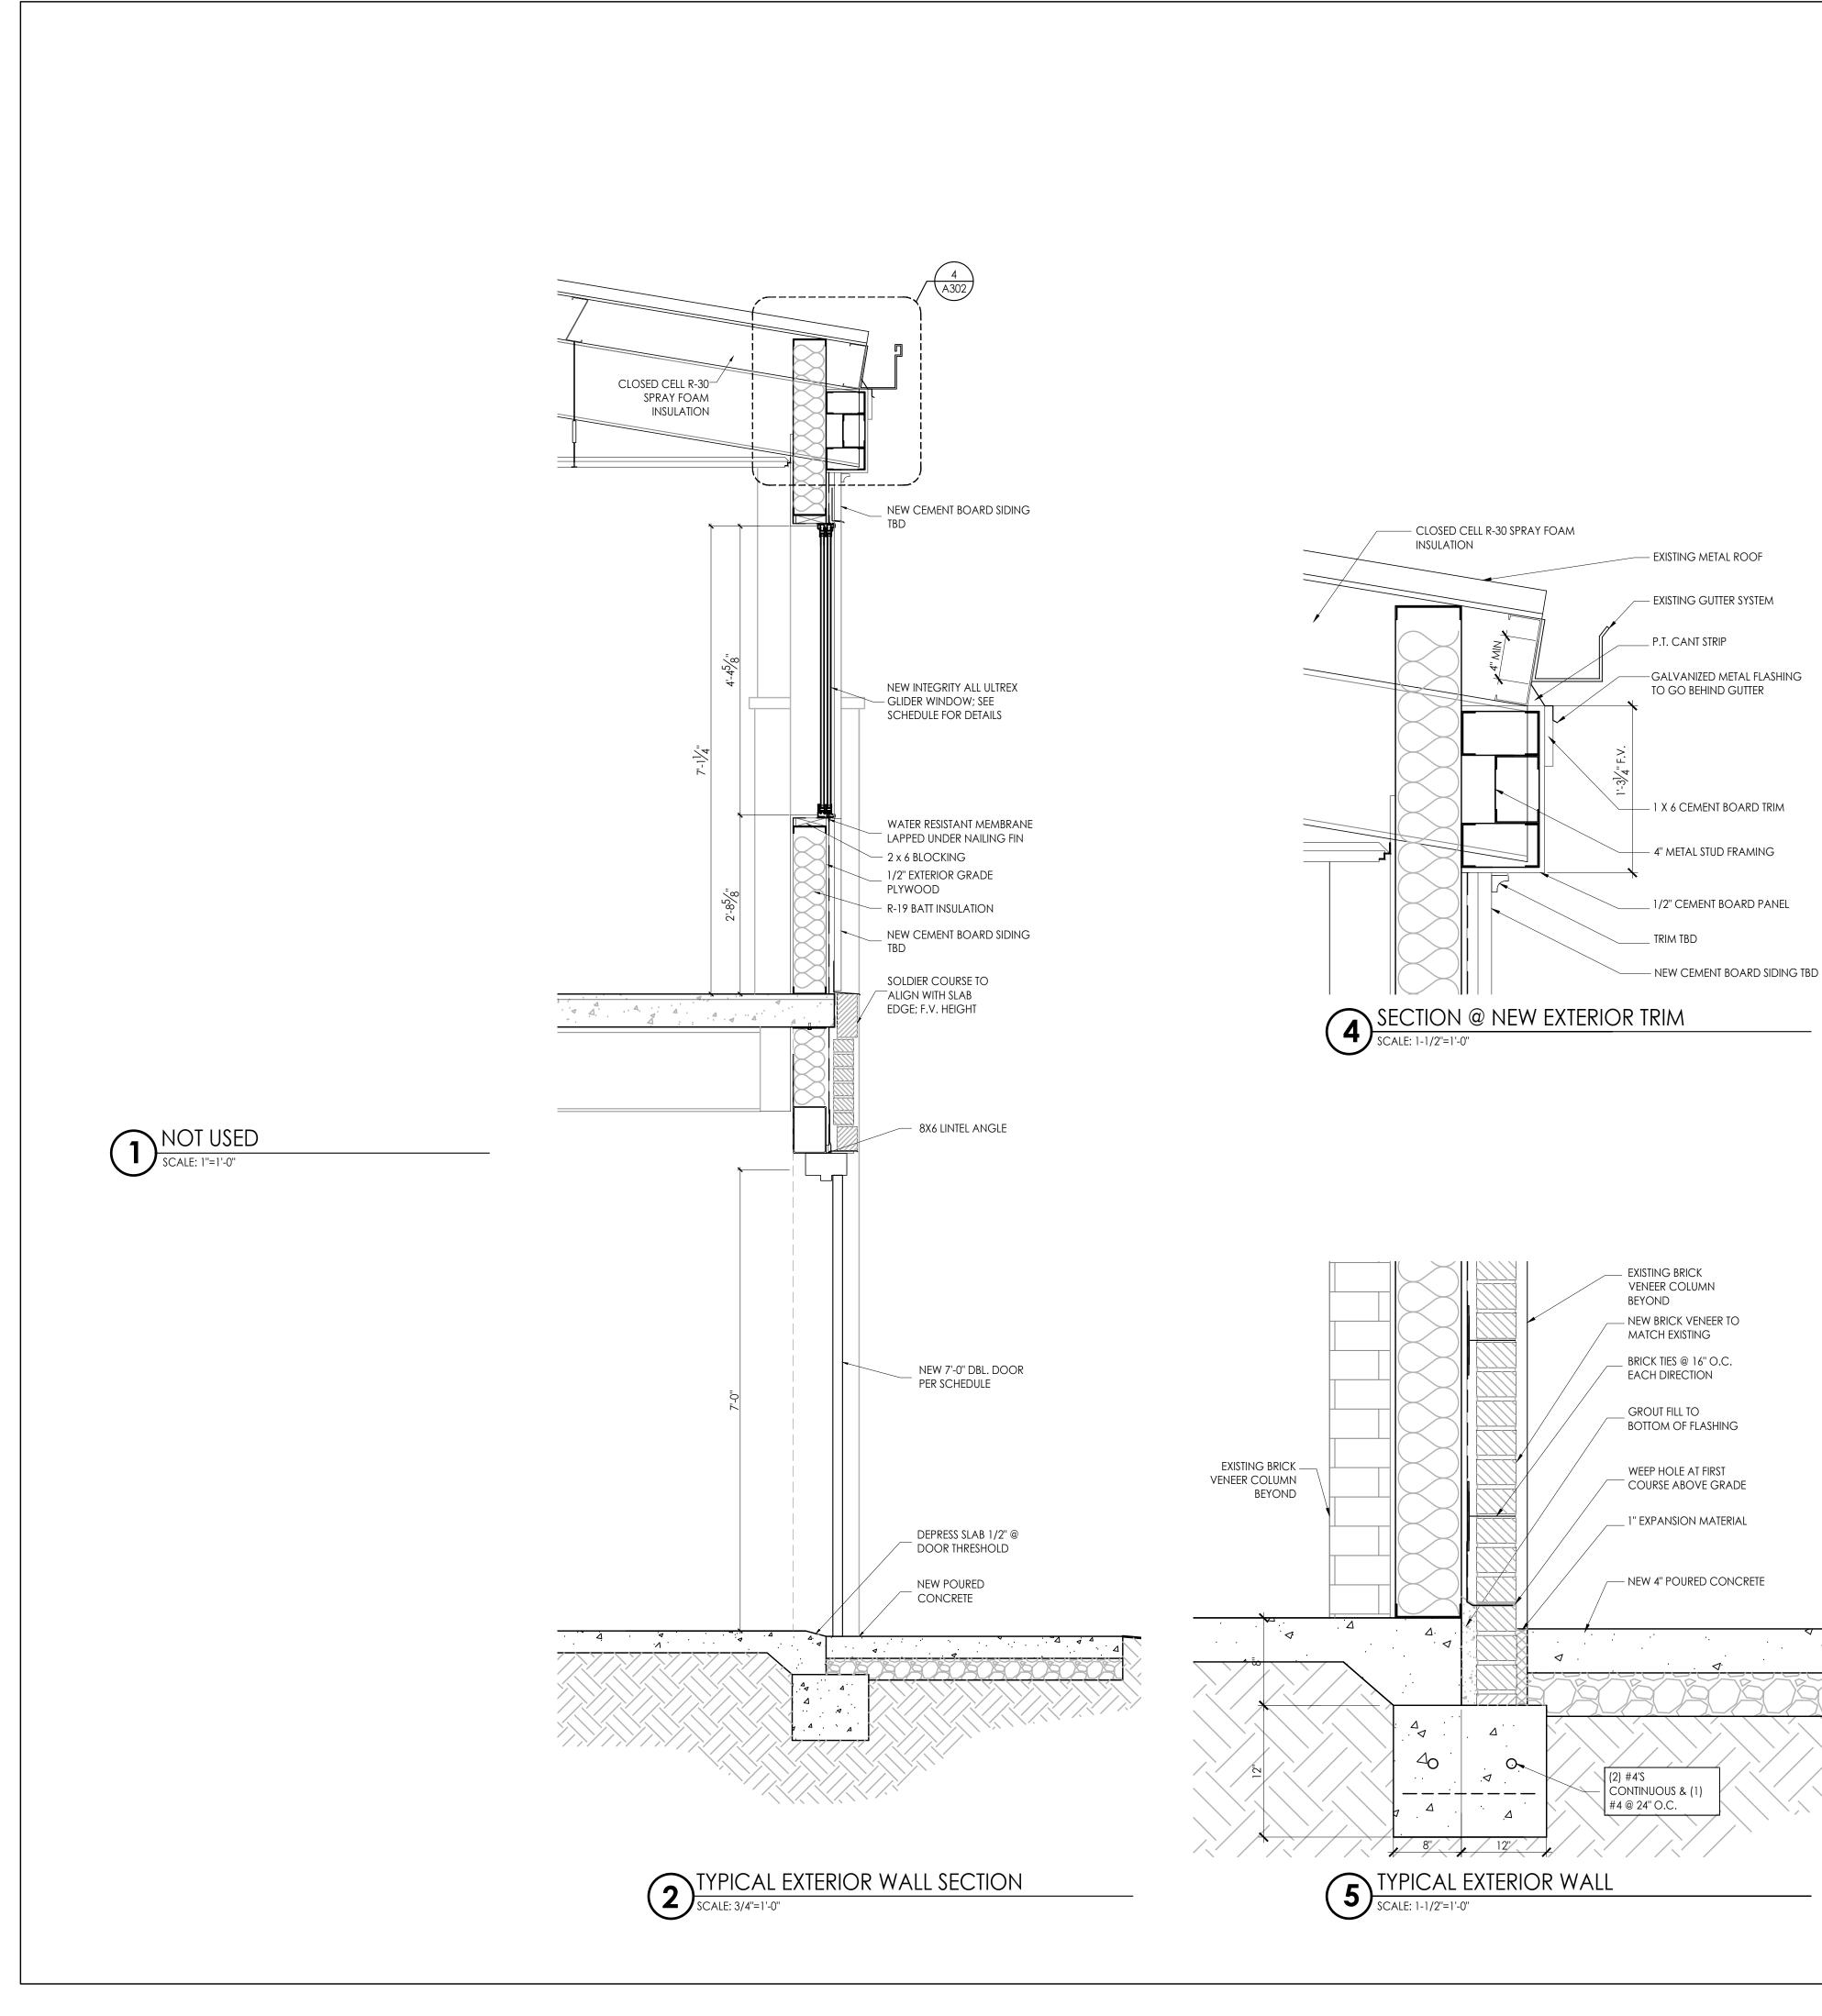

FAYETTE COUNTY
TRAINING
FACILITY
RENOVATION

340 HEWELL ROAD JONESBORO, GEORGIA

Prepared for FAYETTE CO.

COMMISSION NO: 1465.17

SHEET TITLE:

WALL SECTIONS

SHEET NO:

A302
NOT ISSUED FOR CONSTRUCTION