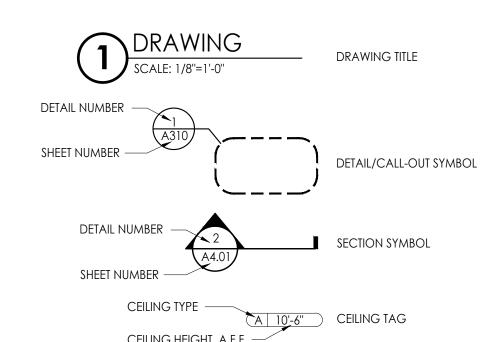

#### **ARCHITECTURAL SYMBOLS**

DETAIL NUMBER

DIMENSION LINE -

FROM FACE OF STUD

TO CENTERLINE OF COLUMN

EXTERIOR ELEVATION RR ACCESSORY TAG

INTERIOR ELEVATION DOOR TAG

WINDOW TYPE