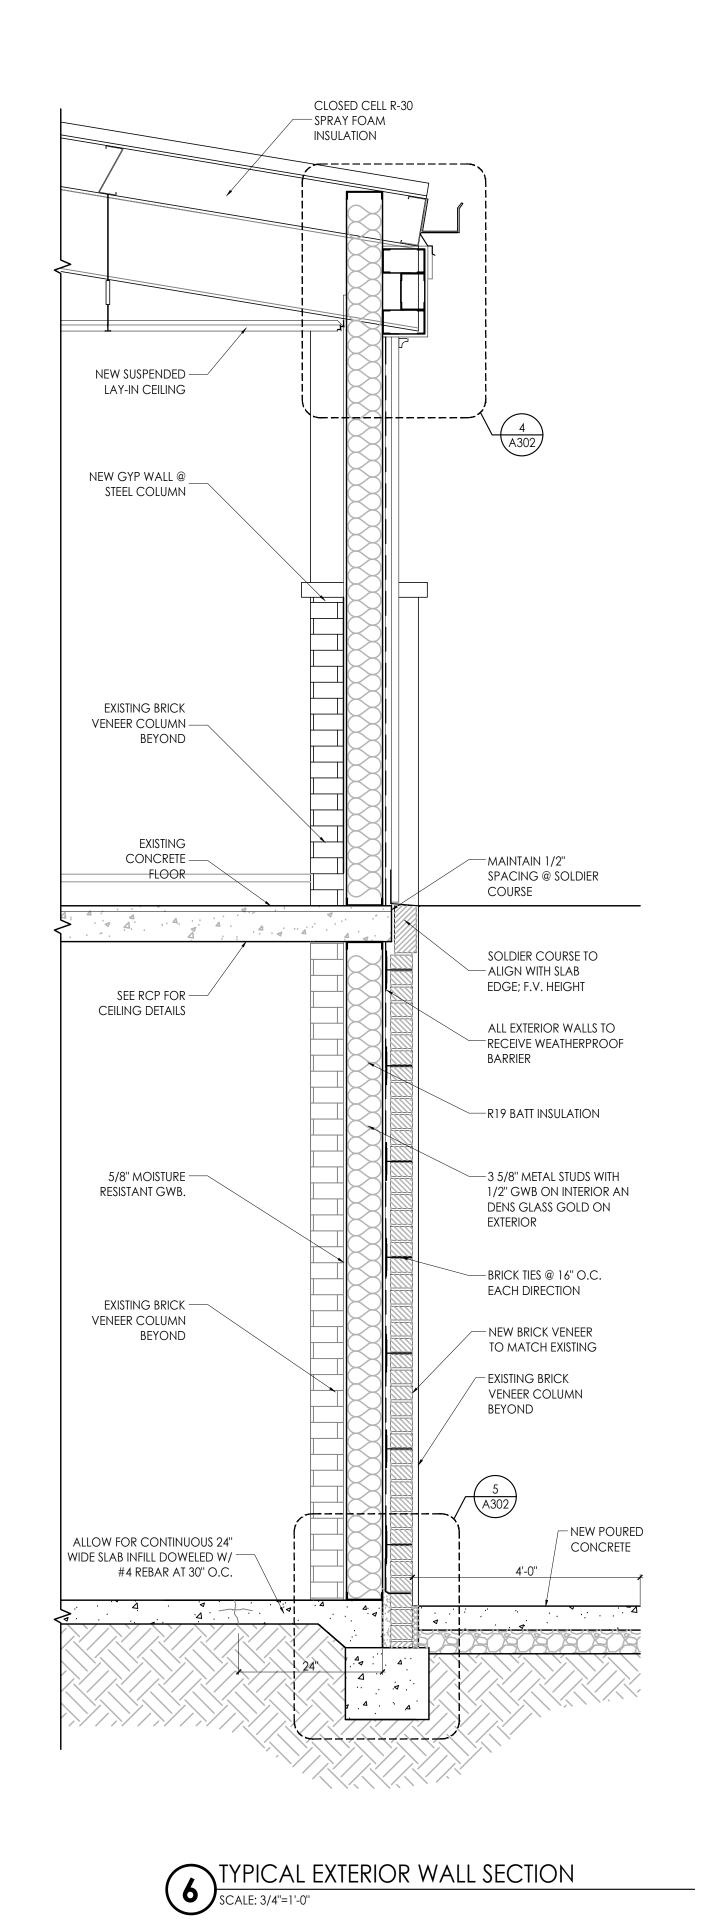

FAYETTE COUNTY
TRAINING
FACILITY
RENOVATION

340 HEWELL ROAD JONESBORO, GEORGIA

Prepared for FAYETTE CO.

COMMISSION NO: 1465.17

SHEET TITLE:

WALL SECTIONS

SHEET NO:

A302
NOT ISSUED FOR CONSTRUCTION