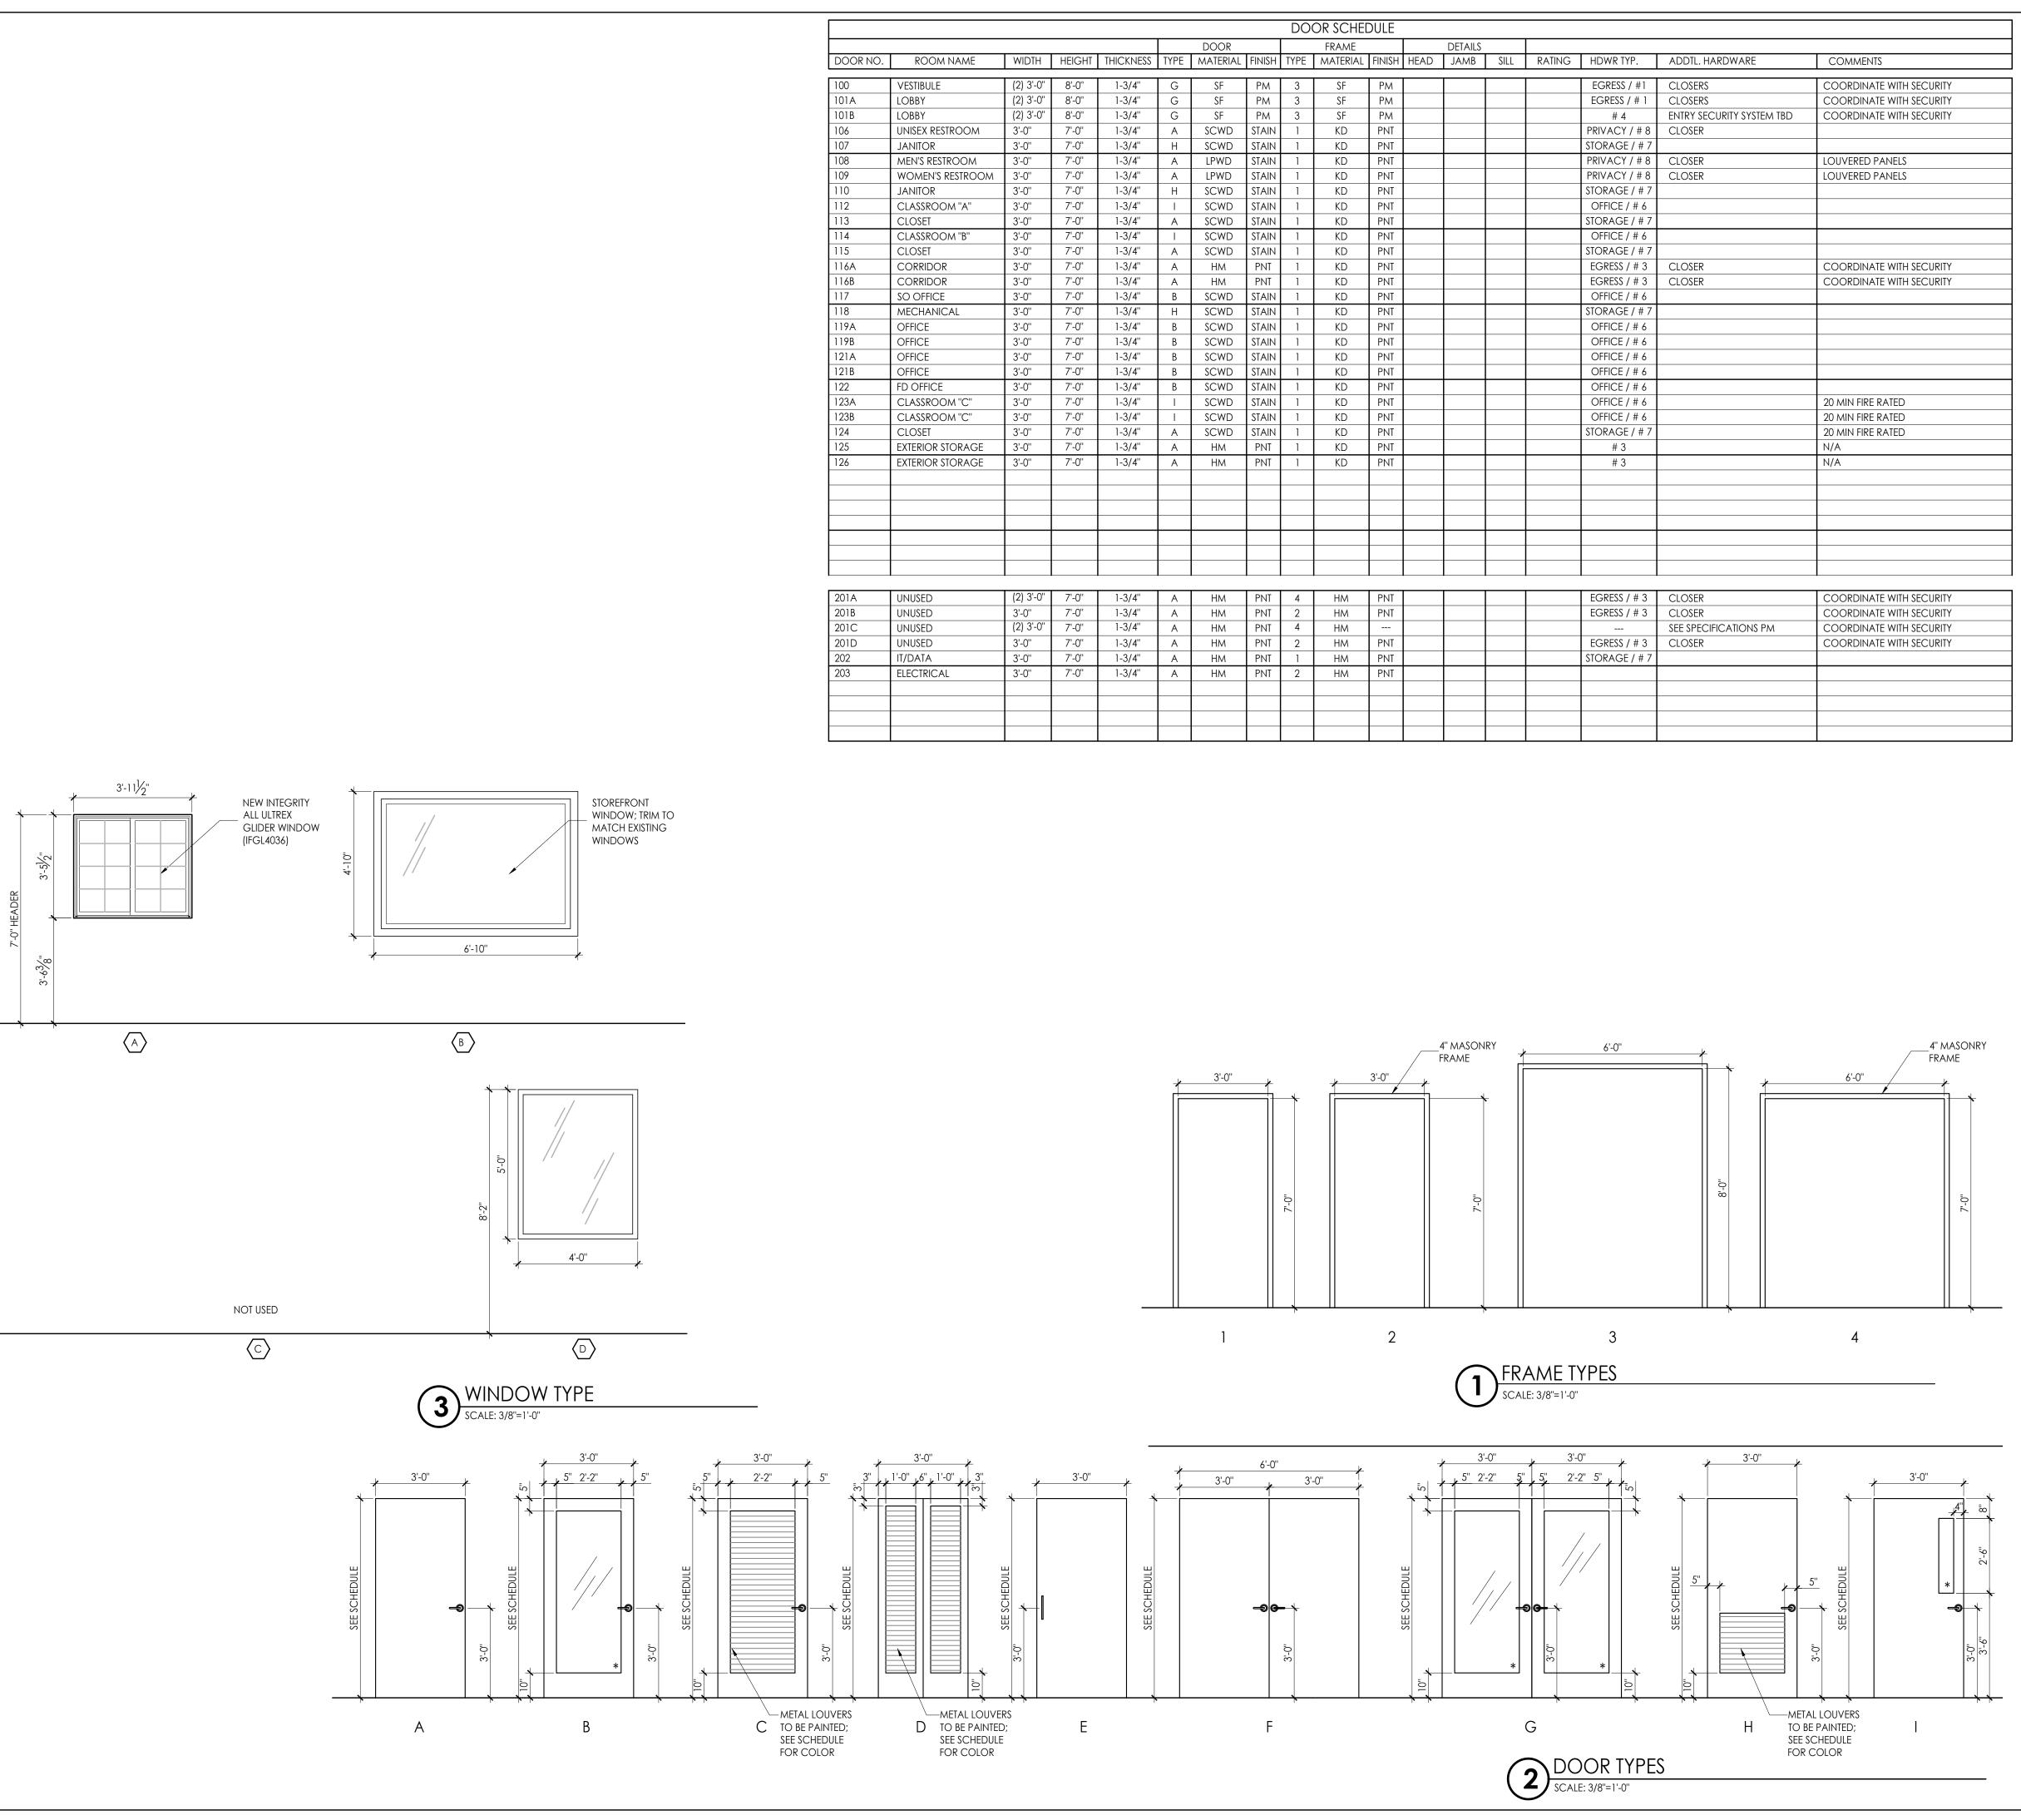

#### DOOR SCHEDULE NOTES

- 1. BOTTOM OF DOORS TO FINISH FLOOR SHALL BE 1/2" TYPICAL.
  REFER TO MECHANICAL DRAWINGS FOR ANY LOCATIONS REQUIRING
  SPECIFIC UNDERCUTTING.
- 2. REFER TO INDIVIDUAL SPECIFICATION SECTIONS FOR ADDITIONAL INFORMATION REGARDING INSTALLATION OF DOORS, FRAMES, AND
- 3 CONTRACTOR TO FIELD VERIFY ALL DIMENSIONS PRIOR TO INSTALLATION
- 4. ALL HARDWARE MUST SATISFY GA ADA REQUIREMENTS, INCLUDING OPENING FORCE ADJUSTMENT.
- 5. ALL HARDWARE EXPOSED TO THE WEATHER OR TO HIGH HUMIDITY ENVIRONMENTS MUST BE NON-FERROUS.
- 6. CONTRACTOR AND/OR HARDWARE SUBCONTRACTOR SHALL COORDINATE ALL HARDWARE FUNCTIONS AND ACCESSIBILITY WITH OWNER PRIOR TO PURCHASE.
- 7. PROVIDE TEMPERED GLASS IN ALL NON-FIRE RATED DOORS AND ALL LITES ADJACENT TO DOORS.
- 8. REFER TO HARDWARE SPECIFICATIONS FOR HARDWARE SETS AND ADDITIONAL HARDWARE NOTES.
- 9. ALL DOORS SHALL BE STORED AND HANDLED PER MANUFACTURERS RECOMMENDATIONS.

10. SECURE DOORS TO BE OUTFITTED WITH CARDREADERS; GC RESPONSIBLE FOR POWER & JUNCTION BOX TO SPECIFIED LOCATIONS - INSTALLATION OF EQUIPMENT BY OWNER

- 11. ALL DOUBLE DOORS TO HAVE TOP AND BOTTOM LATCHES.
- 12. SEE SPECIFICATION MANUAL FOR HARDWARE DETAILS.
- 13. ALL DOOR GLAZING TO BE TEMPERED AND CLEAR UNLESS OTHERWISE NOTED
- 14. ALL DOOR LOUVERS TO BE METAL AND PAINTED PER SCHEDULE.

#### DOOR ABBREVIATIONS

|          | ADDREVIATIONS                             |
|----------|-------------------------------------------|
| ABB.     | DESCRIPTION                               |
| AL. CLAD | ALUMINUM CLAD                             |
| FACT.    | FACTORY FINISH                            |
| НМ       | HOLLOW METAL                              |
| KD       | KNOCK DOWN DOOR FRAME                     |
| LPWD     | LOUVERED PANEL WOOD DOOR                  |
| NR       | NON-RATED                                 |
| PM       | PER MANUFACTURER'S SPECIFICATIONS         |
| PNT      | PAINT                                     |
| SCWD     | SOLID CORE WOOD DOOR                      |
| SF       | STOREFRONT                                |
| (SPEC)   | SEE SPECIFICATIONS FOR ADDTL. INFORMATION |
| (ELEV)   | SEE ELEVATIONS FOR ADDTL. INFORMATION     |
| *        | TEMPERED GLASS                            |