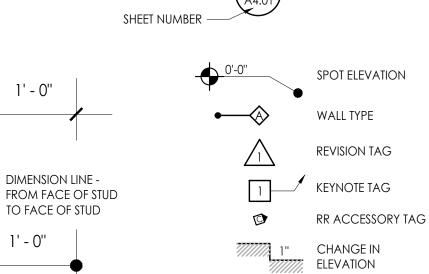

#### **ARCHITECTURAL SYMBOLS**

DETAIL NUMBER

DIMENSION LINE -

FROM FACE OF STUD

TO CENTERLINE OF COLUMN

EXTERIOR ELEVATION RR ACCESSORY TAG

INTERIOR ELEVATION DOOR TAG

WINDOW TYPE