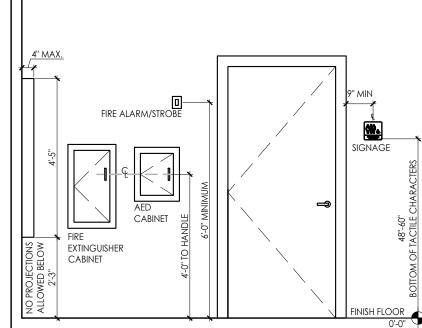

#### FLOOR PLAN NOTES

1. DIMENSIONS SHOWN ARE TO FACE OF STUDS AND CENTERLINE OF COLUMNS. NOTED CLEAR DIMENSIONS ARE TO FINISHED FACE OF WALLS

2. DOORS NOT LOCATED BY DIMENSION ON PLANS SHALL BE 6" FROM FACE OF ADJOINING PARTITION TO HINGE EDGE OF DOOR OPENING. VERIFY DOORS WILL HAVE 18" CLEAR ON THE PULL SIDE, AND 12" CLEAR ON THE PUSH SIDE PER ADA REQUIREMENTS. NOTIFY ARCHITECT IF REQUIRED CLEARANCES ARE NOT AVAILABLE.

#### FLOOR PLAN NOTES

1. DIMENSIONS SHOWN ARE TO FACE OF STUDS AND CENTERLINE OF COLUMNS. NOTED CLEAR DIMENSIONS ARE TO FINISHED FACE OF WALLS (FFW).

2. DOORS NOT LOCATED BY DIMENSION ON PLANS SHALL BE 6"
FROM FACE OF ADJOINING PARTITION TO HINGE EDGE OF DOOR
OPENING. VERIFY DOORS WILL HAVE 18" CLEAR ON THE PULL SIDE, AND
12" CLEAR ON THE PUSH SIDE PER ADA REQUIREMENTS. NOTIFY
ARCHITECT IF REQUIRED CLEARANCES ARE NOT AVAILABLE.