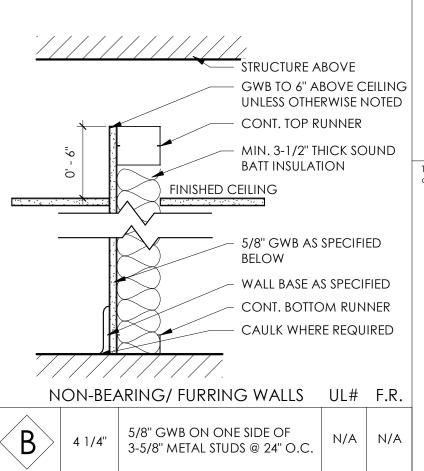

PLUMBING DRAWINGS FOR INFORMATION OF PLUMBING FIXTURES.
- 5. CONTRACTOR TO LAYOUT ALL WALL LOCATIONS AND OPENINGS TO DISCOVER ANY CONFLICTS FOR RESOLUTION WITH THE ARCHITECT PRIOR TO STARTING WALL CONSTRUCTION. FIELD VERIFY ALL DIMENSIONS.
- PROVIDE ALL NECESSARY WOOD BLOCKING IN FRAMING LOCATIONS AT ALL WALL HUNG FURNITURE AND EQUIPMENT TO INCLUDE, BUT NOT LIMITED TO, GRAB BARS, HANDRAILS, CASEWORK, MARKER BOARDS AND ALL RESTROOM ACCESSORIES.
- 7. PROVIDE (1) FIRE EXTINGUISHER PER 3000SF OF OCCUPIABLE SPACE OR MAXIMUM 75'-0" OF TRAVEL. REFER TO PLANS FOR LOCATIONS MARKED F.E.C. FINAL LOCATIONS TO BE VERIFIED BY LOCAL FIRE INSPECTOR.
- . ALL INTERIOR WALLS TO RECEIVE SOUND BATT. INSULATION UNLESS OTHERWISE NOTED. NO INSULATION IN CEILINGS UNLESS OTHERWISE NOTED.

# **PARTITION LEGEND**







57 PERRY STREET NEWNAN, GEORGIA 30263 TELEPHONE: (770) 683-9170 FAX: (770) 683- 9171 E-MAIL: info@kaod.com WEBSITE: www.kaod.com

| Revision Schedule  |          |                      |  |  |  |
|--------------------|----------|----------------------|--|--|--|
| Revision<br>Number | Date     | Description          |  |  |  |
|                    |          |                      |  |  |  |
|                    | 11/27/23 | CONCEPT DESIGN PHASE |  |  |  |
|                    | 1/31/24  | DESIGN DEVELOPMENT   |  |  |  |
|                    | 3/20/24  | PERMIT SET           |  |  |  |



This drawing is property of K.A. Oldham Design, Inc and may not be reproduced or used without the Architect's written permission. (c) 2024

# FAYETTE COUNTY SHERIFF'S OFFICE

155 JOHNSON AVE FAYETTEVIL