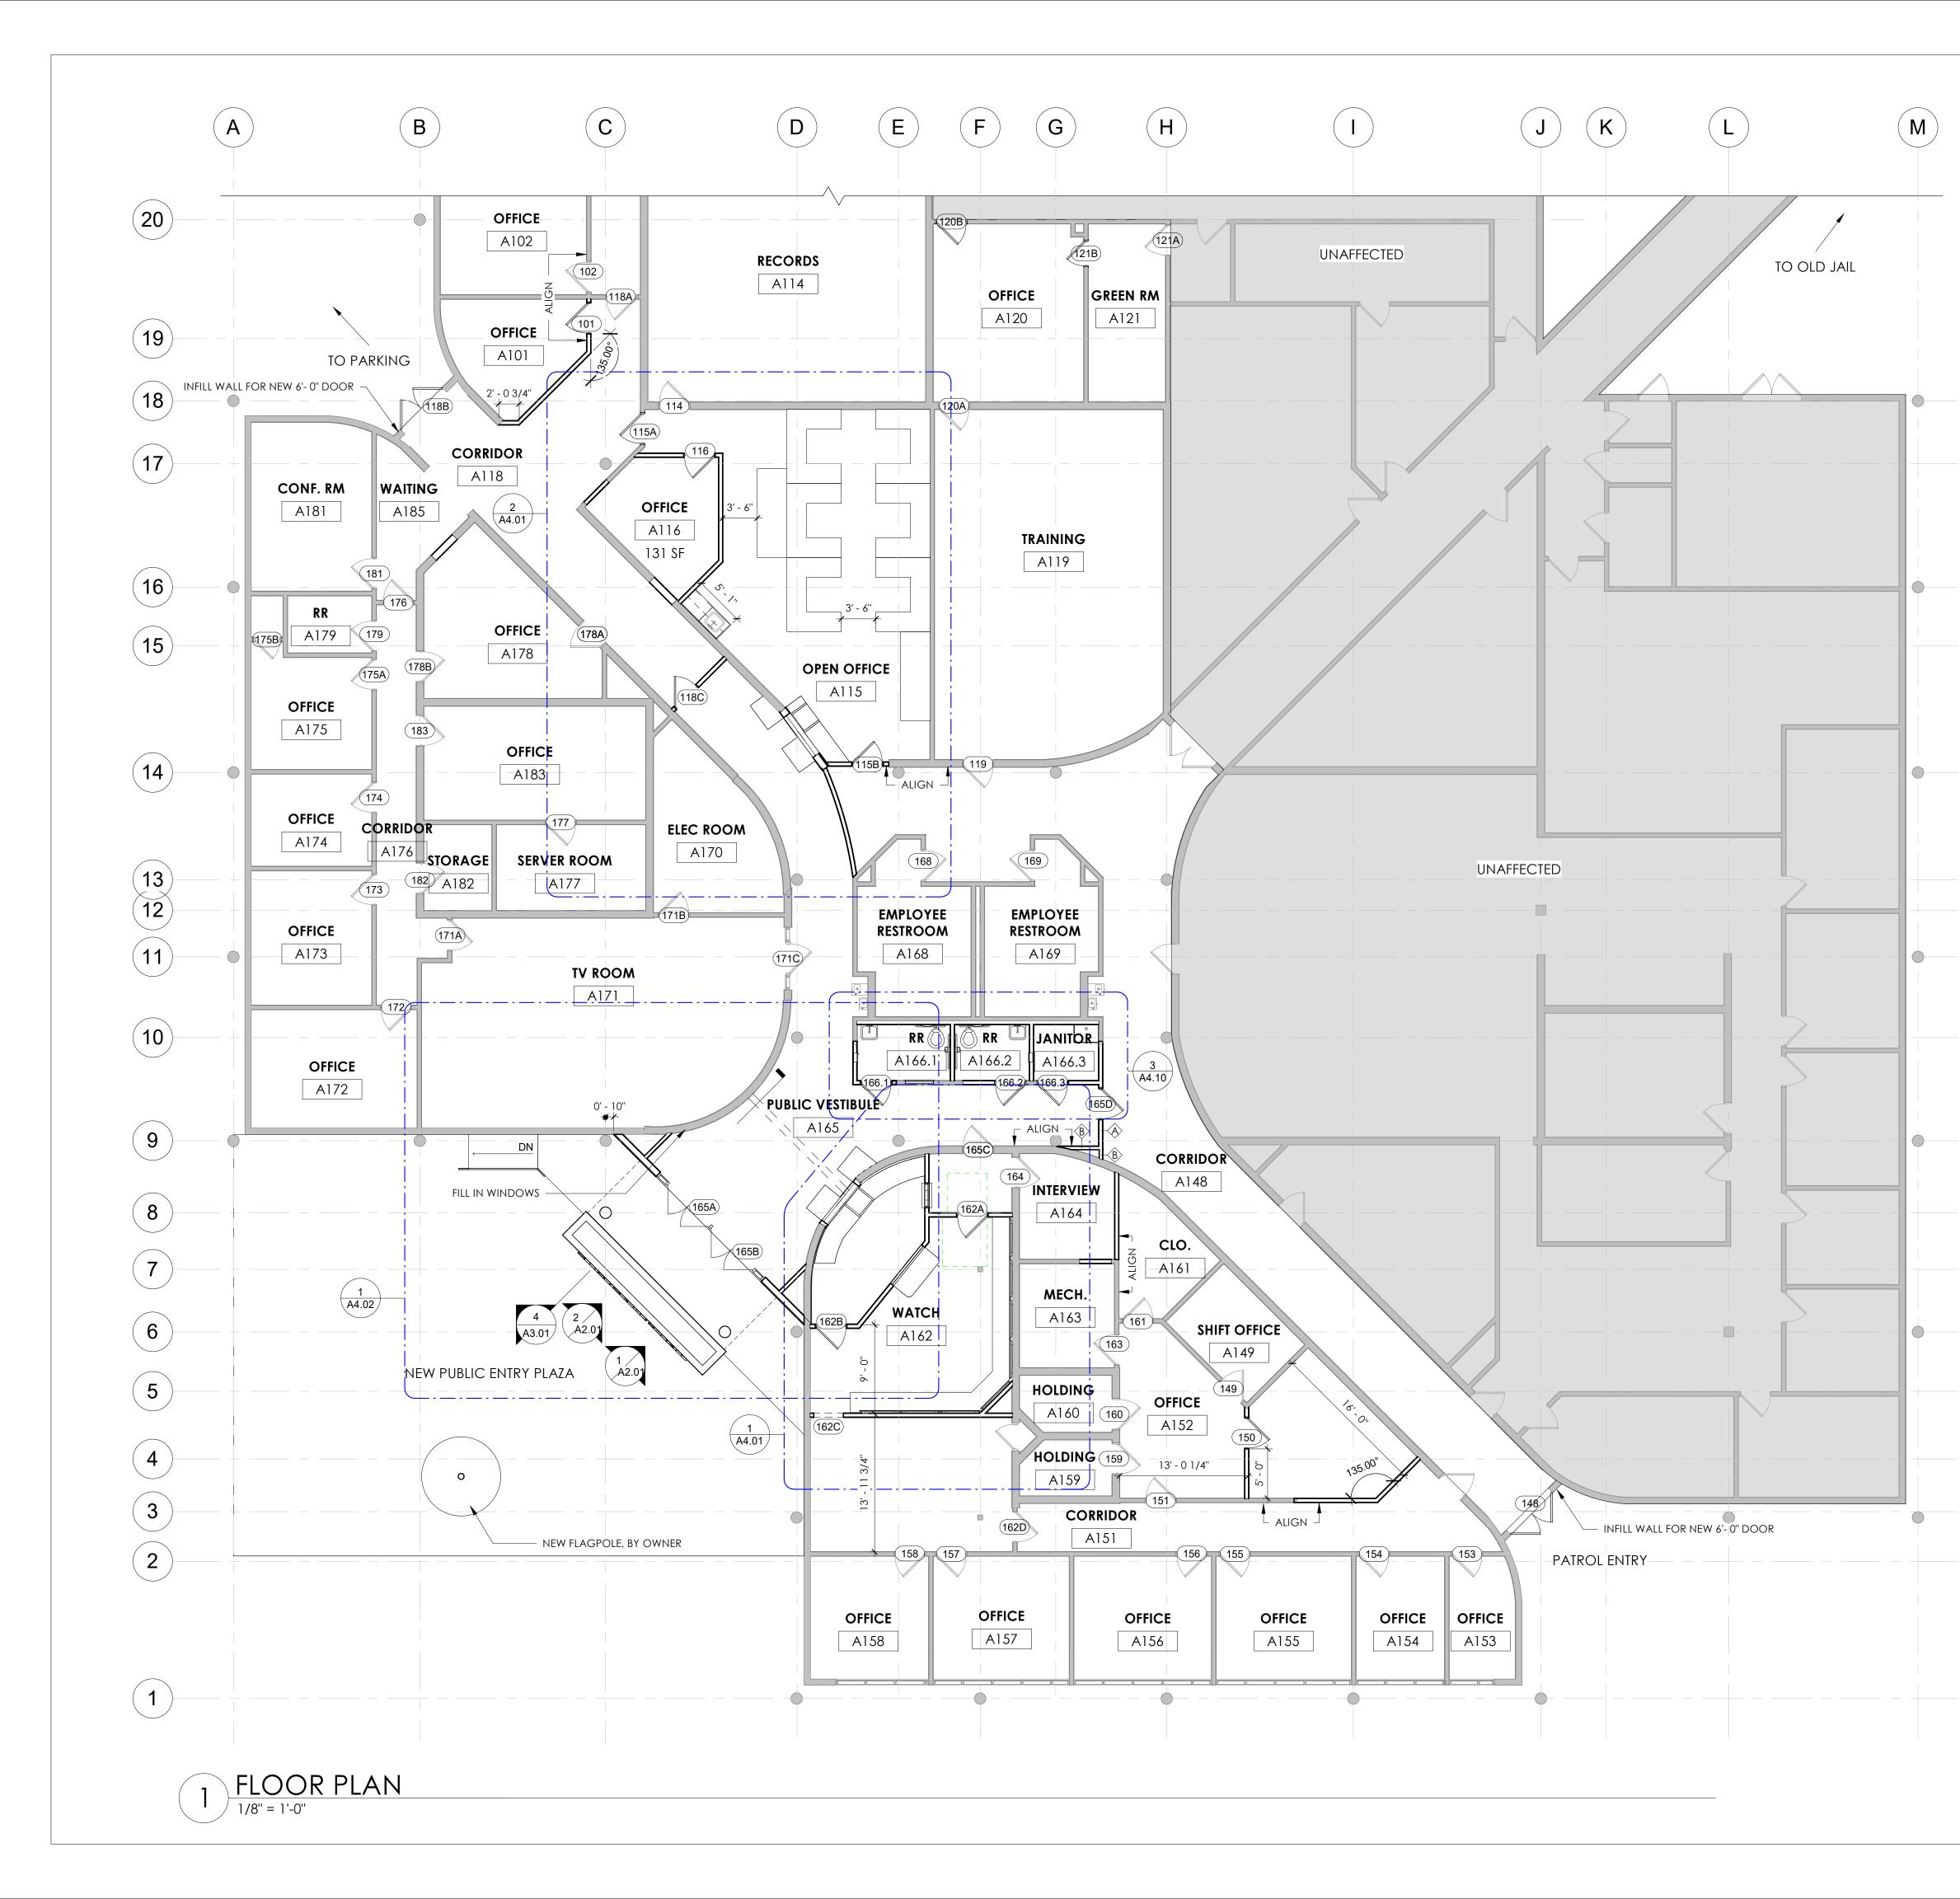

|        |
| This drawing is property of K.A. Oldham Design, Inc and may not be repro<br>or used without the Architect's written permission. (c) 2024       | oduced |
| FAYETTE COUNTY                                                                                                                                 |        |
| SHERIFF'S OFFICE                                                                                                                               |        |
| 155 JOHNSON AVE<br>FAYETTEVILLE, GA 30214                                                                                                      |        |

Prepared for

# FAYETTE COUNTY SHERIFF'S DEPT

COMMISSION NO:

2372.00

SHEET TITLE:

DEMO PLAN

SHEET NO:

AD1.01 ISSUED FOR CONSTRUCTION



# FLOOR PLAN NOTES

REFER TO A1.01 FOR PARTITION SCHEDULE. ALL PARTITIONS ARE TYPE 'A' CONSTRUCTION OTHERWISE NOTED.

- 2. DIMENSIONS SHOWN ARE TO FACE OF STUDS. NOTED CLEAR DIMENSIONS ARE TO FINISHED FACE OF WALLS. DIMENSIONS ARE TO FINISHED FACE FOR EXISTING WALLS
- 3. DOORS NOT LOCATED BY DIMENSIONS ON PLANS SHALL BE 4" FROM FACE OF ADJOINING PARTITION TO HINGE EDGE OF DOOR OPENING. VERIFY DOORS WILL HAVE 18" CLEAR ON THE PULL SIDE AND 12" CLEAR ON THE PUSH SIDE, PER ADA REQUIREMENTS. NOTIFY ARCHITECT IF REQUIRED CLEARANCES ARE NOT AVAILABLE.
- 4. REFER TO PLUMBING DRAWINGS FOR INFORMATION OF PLUMBING FIXTURES.
- 5. CONTRACTOR TO LAYOUT ALL WALL LOCATIONS AND OPENINGS TO DISCOVER ANY CONFLICTS FOR RESOLUTION WITH THE ARCHITECT PRIOR TO STARTING WALL CONSTRUCTION. FIELD VERIFY ALL DIME