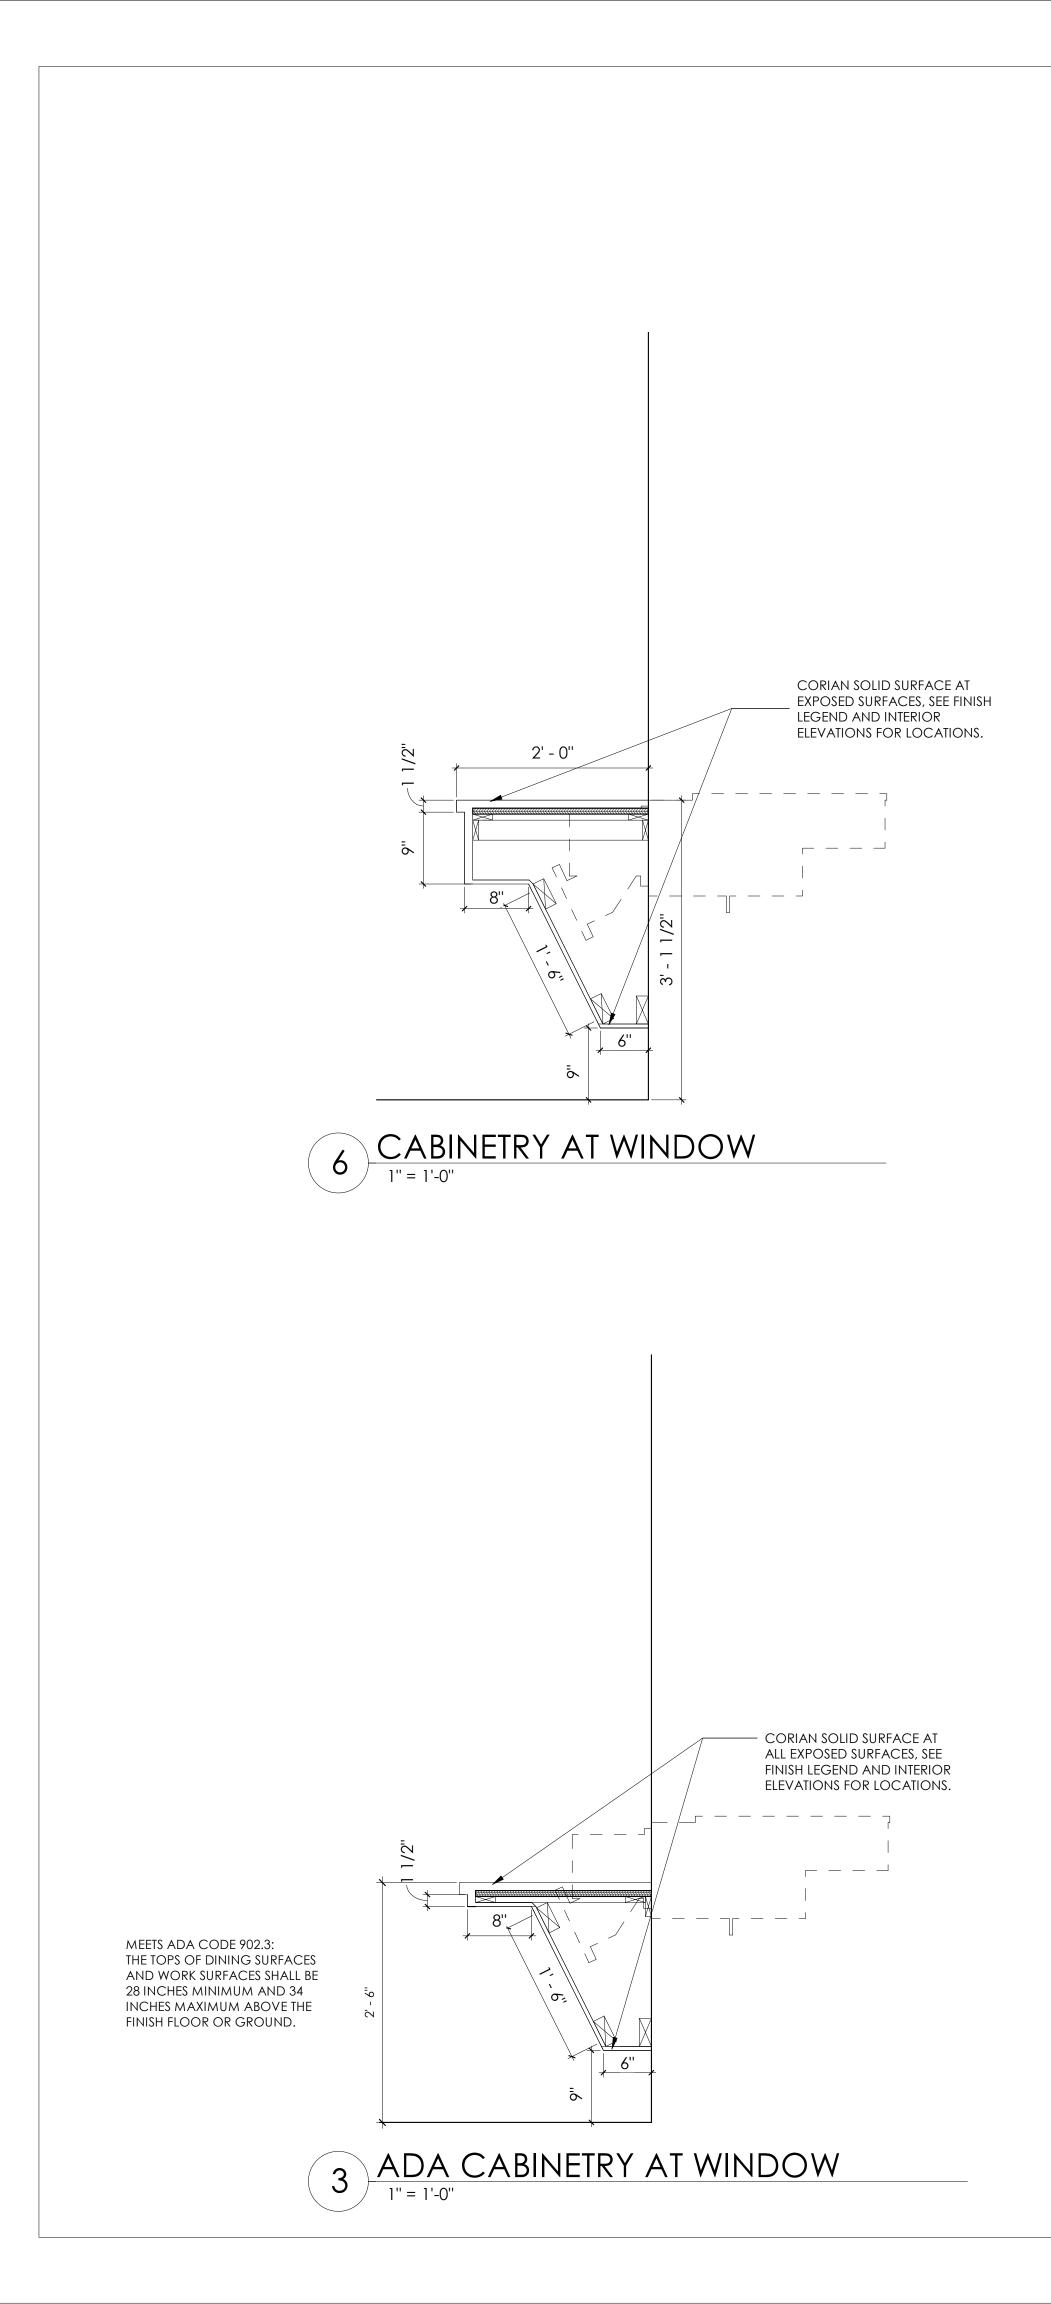

NTY<br>RIFF'S DEPT                                                                       |
|                | 1MISSION NO                                               | D:                                                                                             |
|                | T TITLE:                                                  |                                                                                                |
|                | DF PLAN                                                   |                                                                                                |
|                |                                                           | 03                                                                                             |





















CONSTRUCTION SAME AS BELOW.

11/16" PLYWOOD SUBSTRATE WITH ALMOND MELAMINE AT ALL INTERIOR SURFACES, TYP. 5 MM DIAM. HOLES FOR SHELF

SUPPORTS, 2" SPACING SHOWN.

7/16" CORE PLYWOOD WITH SCHEDULED LAMINATE AT ALL EXPOSED SURFACES.

SCHEDULED LAMINATE WITH SQUARE NOSE AT TOP OR SOLID SURFACE. SEE FINISH LEGEND AND INTERIOR

ELEVATIONS FOR LOCATIONS.

SPECIFIED DRAWER SYSTEM, WHERE

APPLICABLE. REFER TO INTERIOR

ELEVATIONS FOR LOCATIONS.

ADJUSTABLE SHELVING WITH

ALMOND MELAMINE FINISH, WOOD

VENEER EXPOSED EDGE.

11/16" PLYWOOD SUBSTRATE WITH ALMOND MELAMINE AT ALL INTERIOR SURFACES, TYP.

COORDINATE SCHEDULED LAMINATE ON 3/4" SUBSTRATE AT BASE

COMMISSION NO:

2372.00

SHEET TITLE:

MILLWORK DETAILS SHEET NO:

A3.02 ISSUED FOR CONSTRUCTION

This drawing is property of K.A