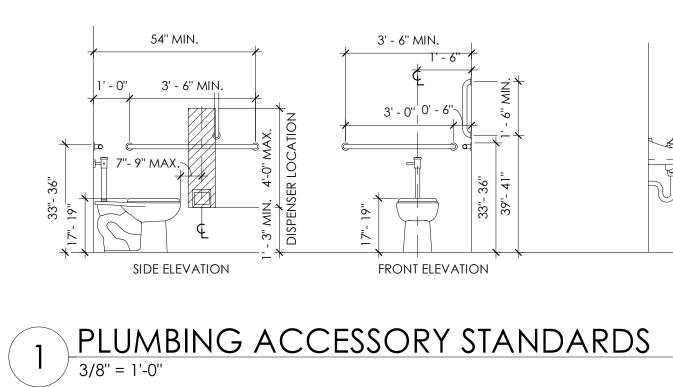

----|----------------------------|------|------|--------|--------|----------------------------------------------------|
|       |                            |      |      |        |        |                                                    |
| WC-1  | WATER CLOSET- WALL MTD ADA | 1"   | N/A  | 4''    | 2"     | KOHLER K-84325<br>VALVE AND WALI<br>W/ ADA COMPLI. |
| LAV-1 | WALL MOUNTED SINK          | 1/2" | 1/2" | 1-1/2" | 1-1/4" | WALL MOUNTED<br>WITH SINGLE CEN<br>410, SINGLE CON |
| MS-1  | MOP SINK- STANDARD         | 3/4" | 3/4" | 3"     | 2''    | williams sb-902<br>and splash cat                  |
| FD    | FLOOR DRAIN                | N/A  | N/A  | N/A    | N/A    | JR SMITH 2000 WI<br>BRONZE FINISH. P               |

EXISTING CONECTION POINTS AND SIZES TO BE FIELD VERIFIED.



#### CRIPTION

- DITIONAL PAPER TOWEL DISPENSER & WASTE RECEPTACLE SURFACE MOUNTED 1PERED STAINLESS STEEL MIRROR (24" W X 36" H)
- RFACE MOUNTED AUTOMATIC LIQUID SOAP DISPSENSER
- FACE MOUNTED TWIN HIDE-A-ROLL TOILET TISSUE DISPENSER
- AT HOOK
- GRAB BAR W/ CONCEALED FLANGE COVERS
- GRAB BAR W/ CONCEALED FLANGE COVERS
- RFACE MOUNTED TOILET SEAT COVER DISPENSER

ILER K-84325 W/ BEMIS 1655CT SEAT, ZURIN Z6000AV (128 GPF) MANUAL FLUSH LVE AND WALL MOUNTED CARRIER W/ ADA FLOOR MOUNTED UPRIGHTS. PROVIDE ADA COMPLIANT INSTALLATION.

L MOUNTED LAVATORY, AMERICAN STANDARD LUCERNE, MODEL 0355012.020 H SINGLE CENTER FAUCET HOLE, FAUCET SHALL BE CHICAGO FAUCETS MODEL SINGLE CONTROL DECK MOUNTED FAUCET, 0.5 GPM.

LIAMS SB-902 RECEPTOR W/ MOEN 8124 VACUUM BREAK FAUCET TILING FLANGE, D SPLASH CATCHER