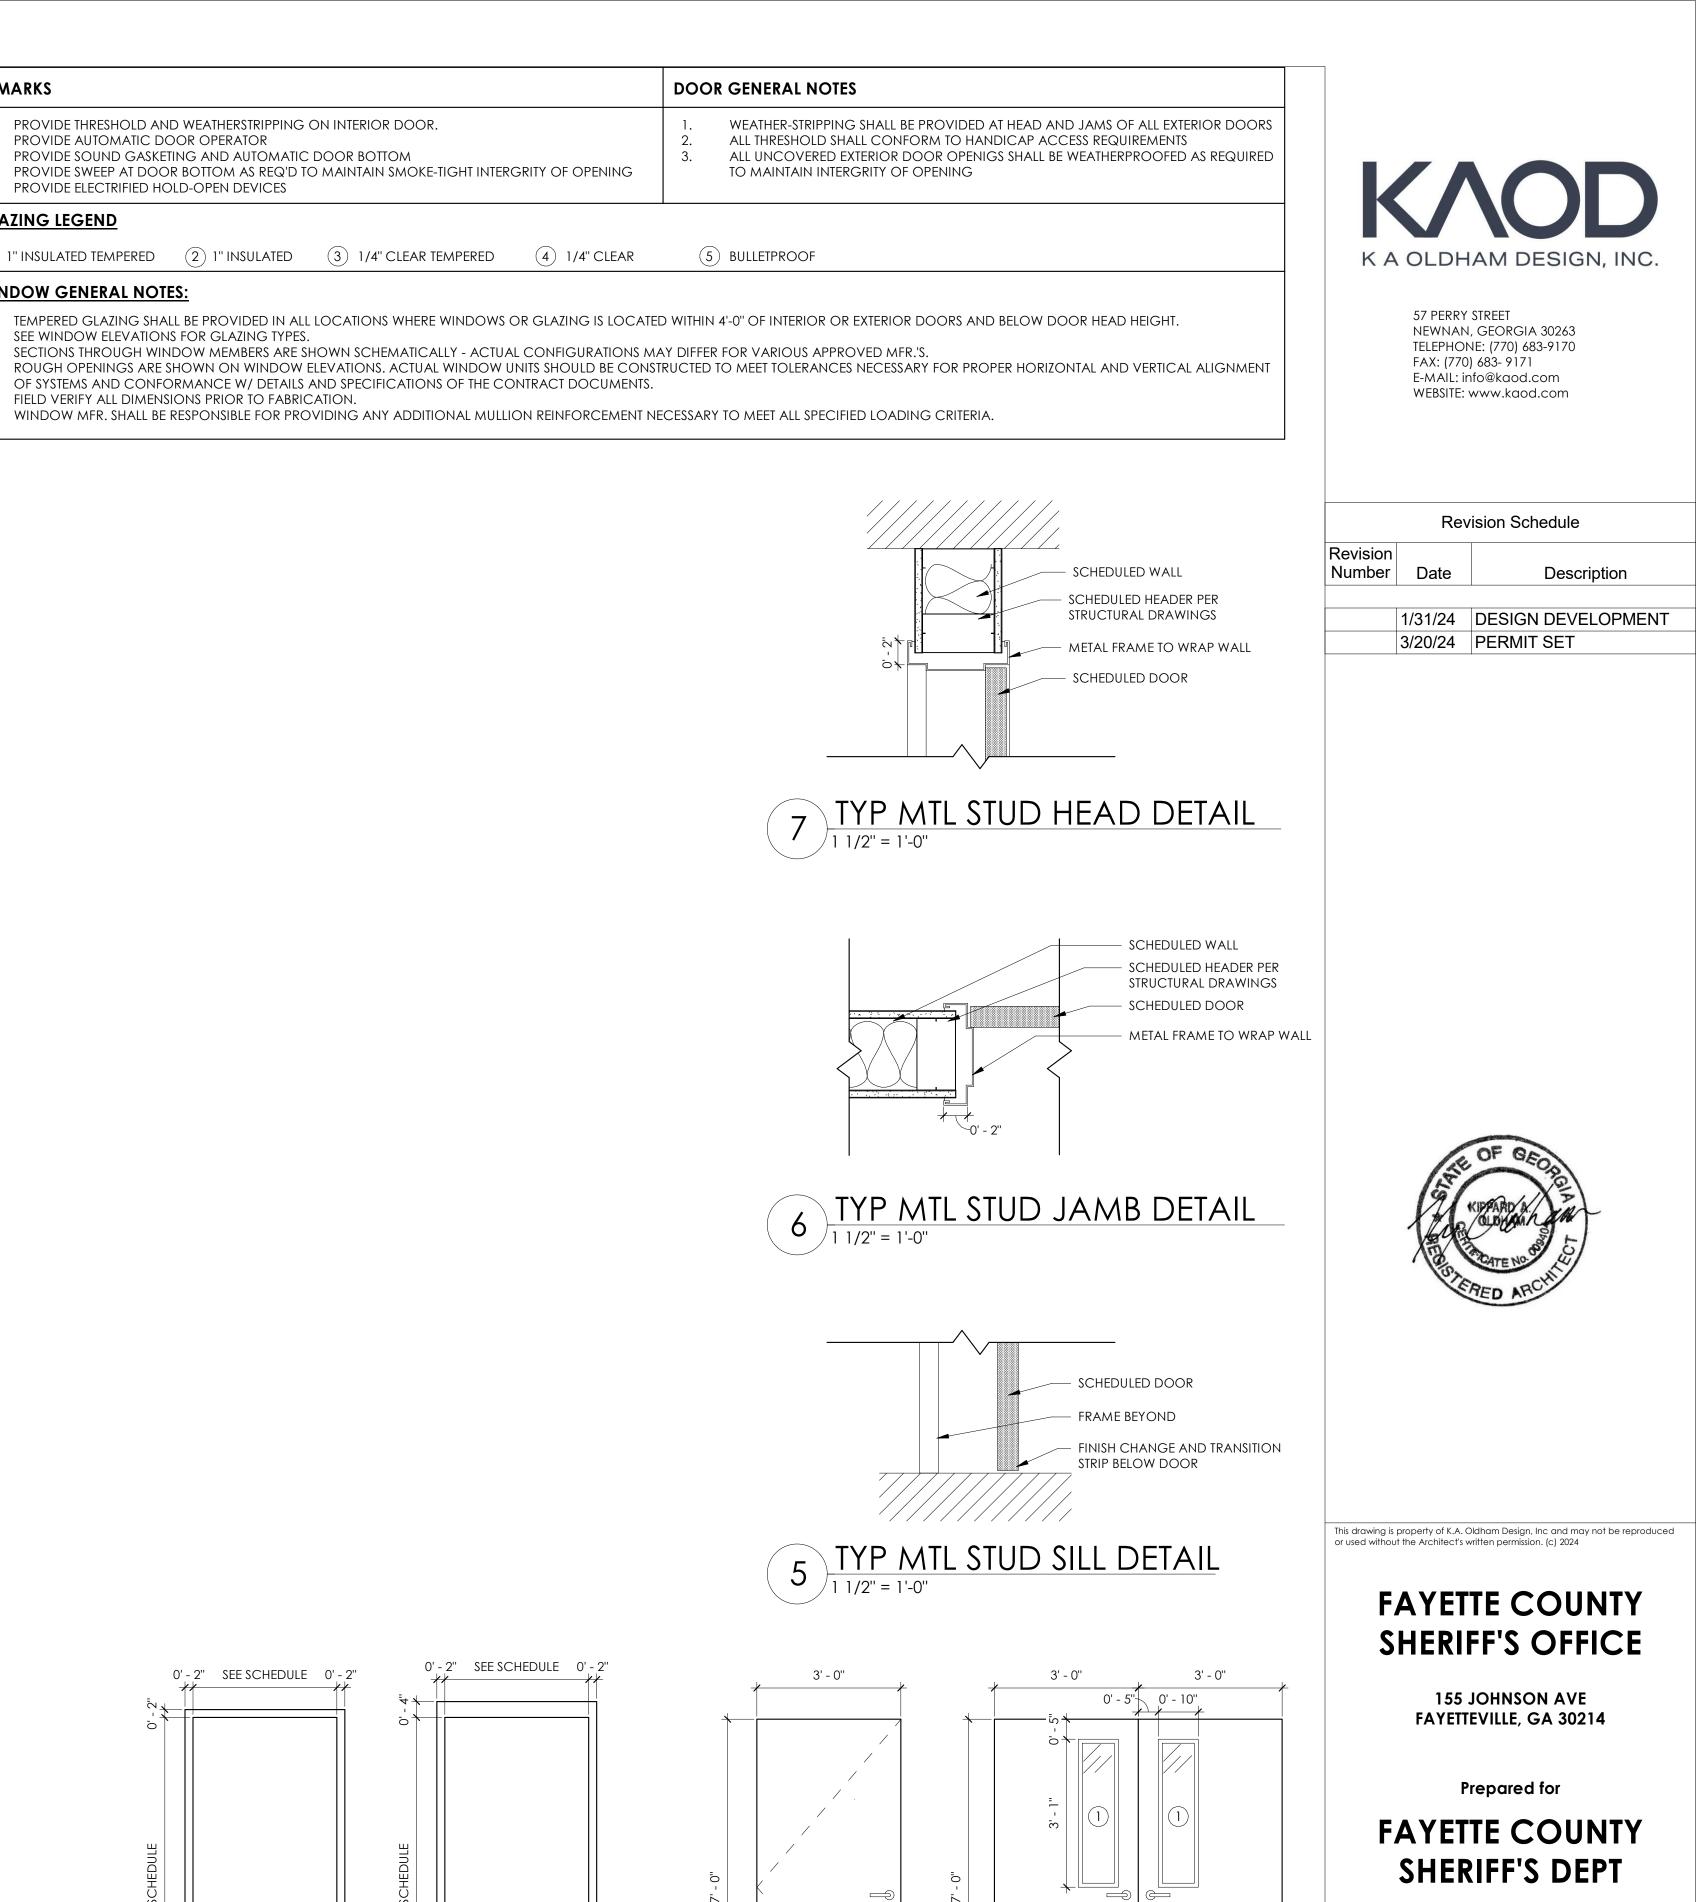

|
| 1.<br>2.<br>3.<br>4.       | TEMPERED GLAZING SHALL BE PROVIDED IN ALL LOCATIONS WHERE WINDOWS OR GLAZING IS LOCATE<br>SEE WINDOW ELEVATIONS FOR GLAZING TYPES.<br>SECTIONS THROUGH WINDOW MEMBERS ARE SHOWN SCHEMATICALLY - ACTUAL CONFIGURATIONS MA<br>ROUGH OPENINGS ARE SHOWN ON WINDOW ELEVATIONS. ACTUAL WINDOW UNITS SHOULD BE CONST |

FIELD VERIFY ALL DIMENSIONS PRIOR TO FABRICATION. WINDOW MFR. SHALL BE RESPONSIBLE FOR PROVIDING ANY ADDITIONAL MULLION REINFORCEMENT NECESSARY TO MEET ALL SPECIFIED LOADING CRITERIA.

0' - 2" SEE SCHEDULE 0' - 2"



COMMISSION NO:

DOOR/ WINDOW SCHEDULE

A6.01

ISSUED FOR CONSTRUCTION

2372.00

SHEET TITLE:

SHEET NO:



 $\backslash$ 



| KA                   | ST PERRY STREET<br>NEWNAN, GEORGIA 30263<br>TELEPHONE: (770) 683-9170<br>EAX: (770) 683-9171<br>E-MAIL: info@kaod.com