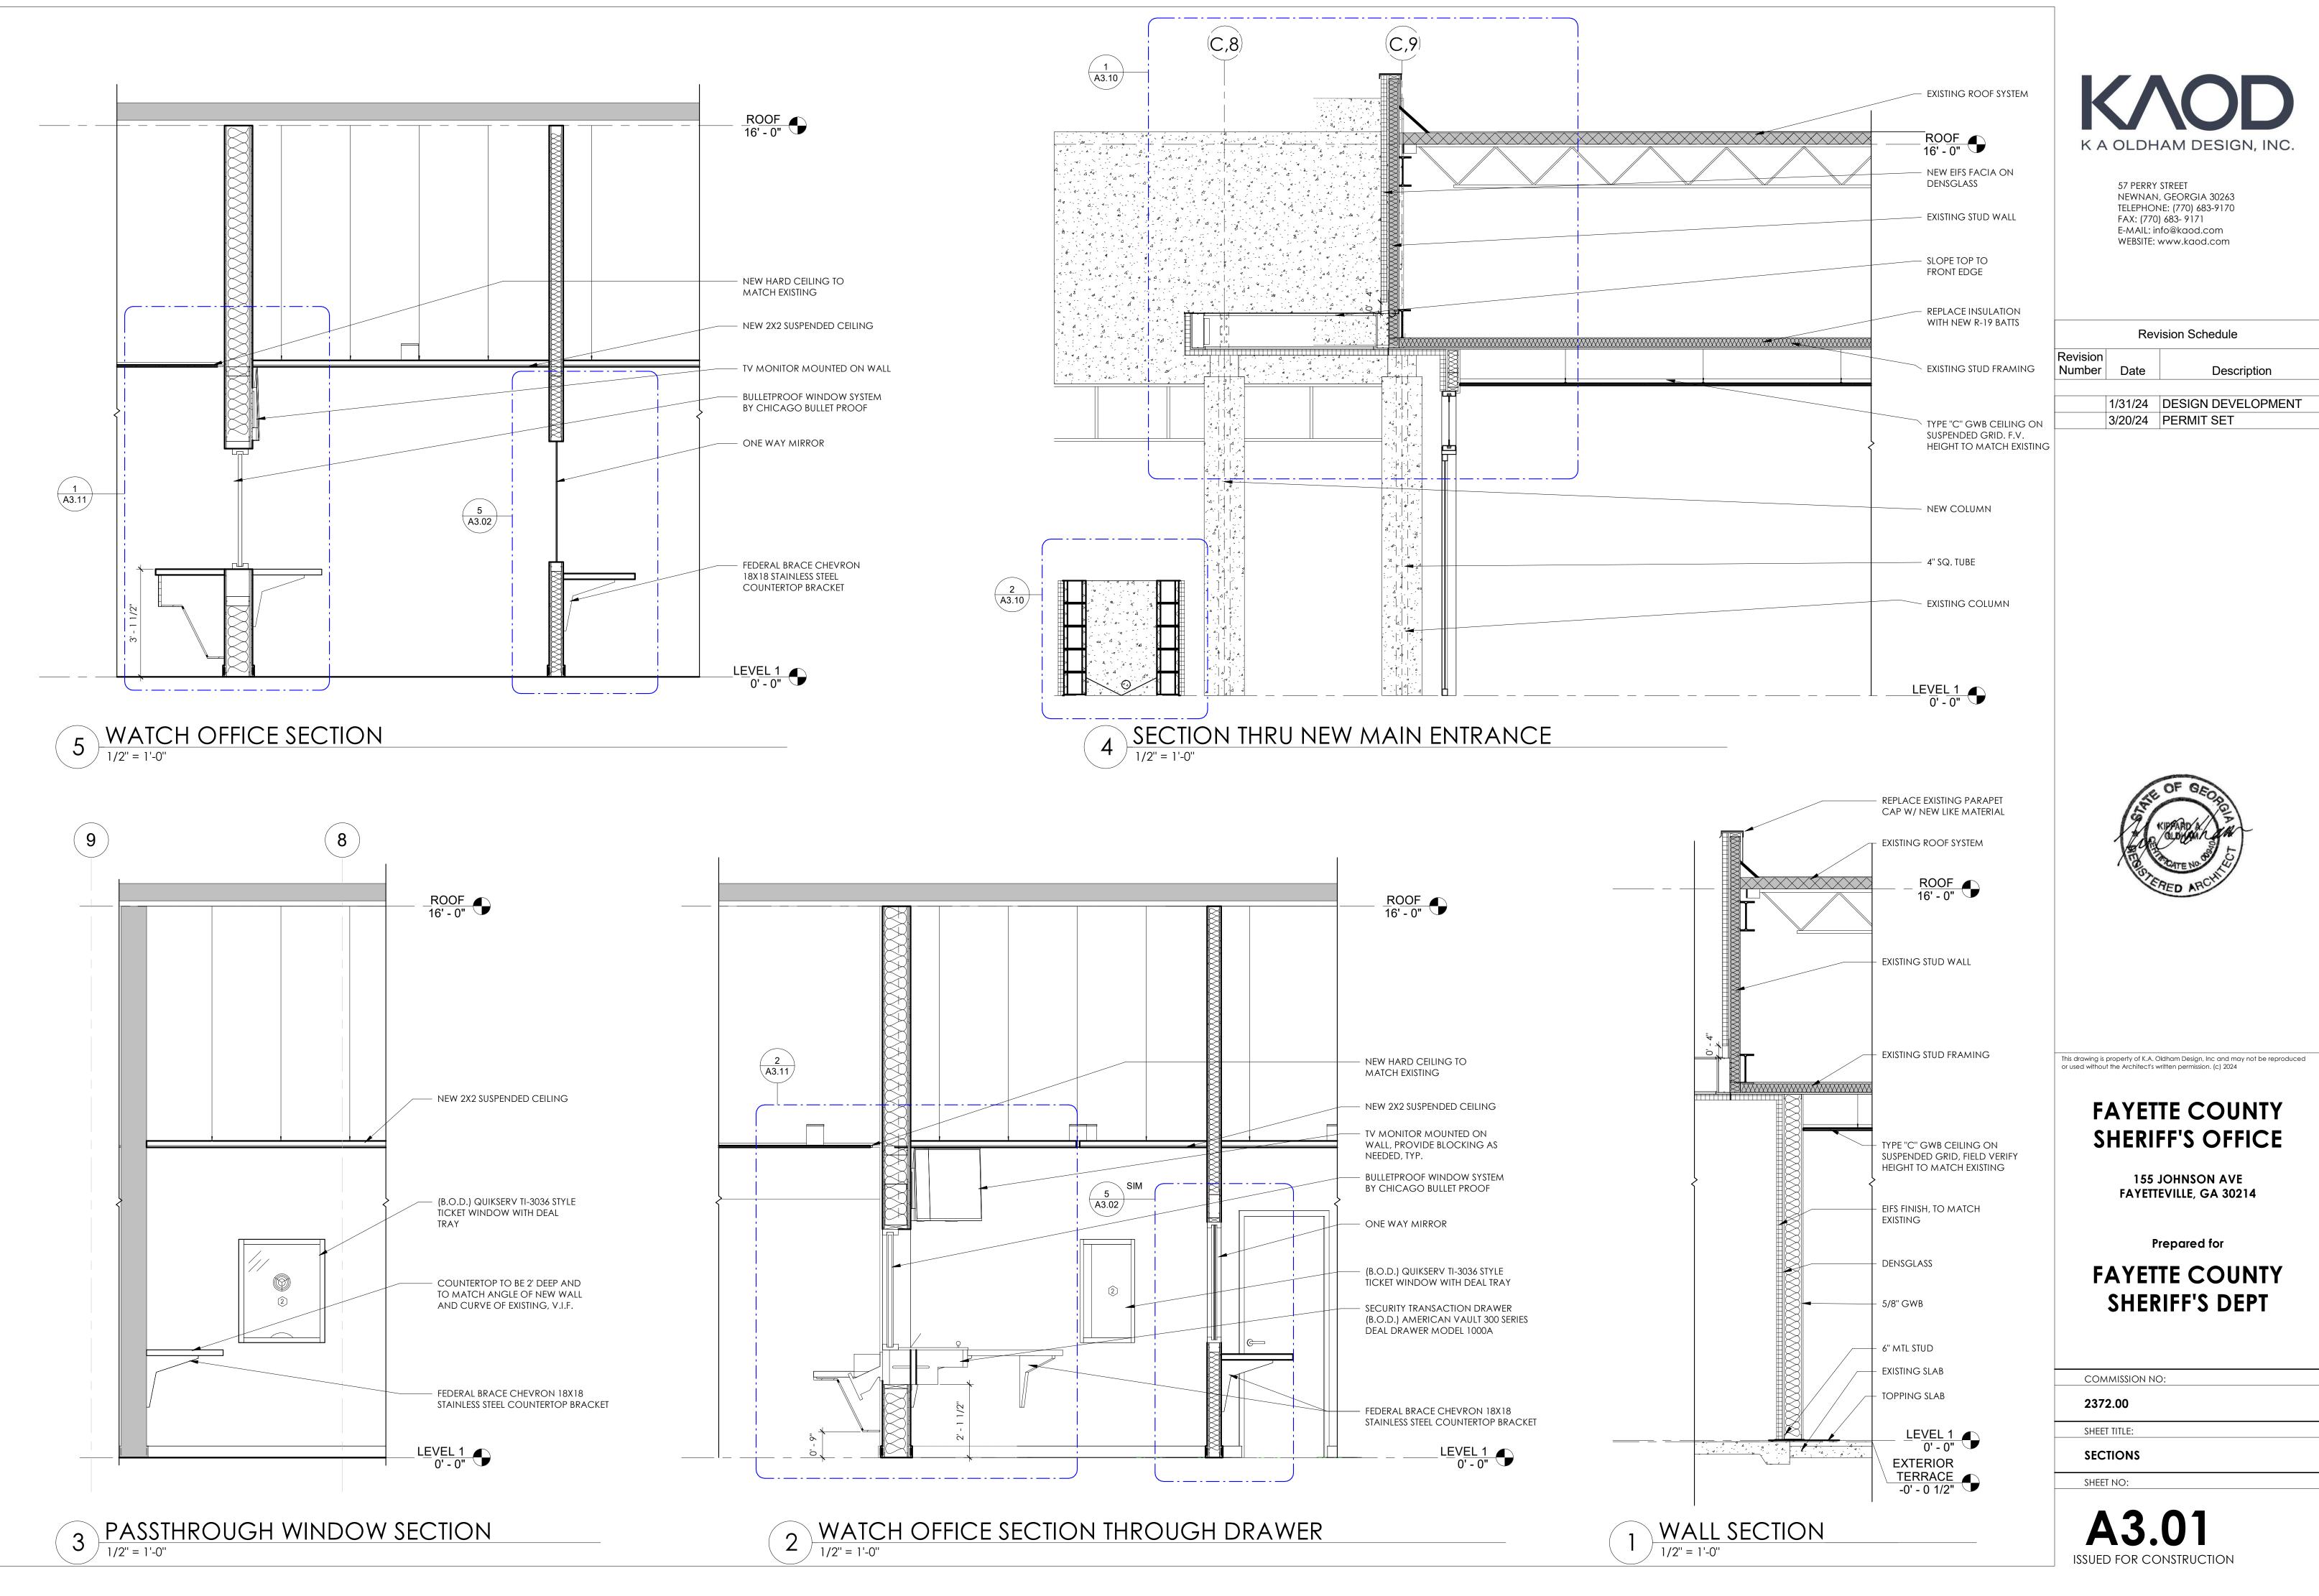

OUNTY<br>RIFF'S DEPT                                                                       |
|                | 1MISSION NO                                               | D:                                                                                             |
|                | T TITLE:                                                  |                                                                                                |
|                | DF PLAN                                                   |                                                                                                |
|                |                                                           | 03                                                                                             |





















CONSTRUCTION SAME AS BELOW.

11/16" PLYWOOD SUBSTRATE WITH ALMOND MELAMINE AT ALL INTERIOR SURFACES, TYP. 5 MM DIAM. HOLES FOR SHELF

SUPPORTS, 2" SPACING SHOWN.

7/16" CORE PLYWOOD WITH SCHEDULED LAMINATE AT ALL EXPOSED SURFACES.

SCHEDULED LAMINATE WITH SQUARE NOSE AT TOP OR SOLID SURFACE. SEE FINISH LEGEND AND INTERIOR

ELEVATIONS FOR LOCATIONS.

SPECIFIED DRAWER SYSTEM, WHERE

APPLICABLE. REFER TO INTERIOR

ELEVATIONS FOR LOCATIONS.

ADJUSTABLE SHELVING WITH

ALMOND MELAMINE FINISH, WOOD

VENEER EXPOSED EDGE.

11/16" PLYWOOD SUBSTRATE WITH ALMOND MELAMINE AT ALL INTERIOR SURFACES, TYP.

COORDINATE SCHEDULED LAMINATE ON 3/4" SUBSTRATE AT BASE

COMMISSION NO:

2372.00

SHEET TITLE:

MILLWORK DETAILS SHEET NO:

A3.02 ISSUED FOR CONSTRUCTION

This drawing is property of K