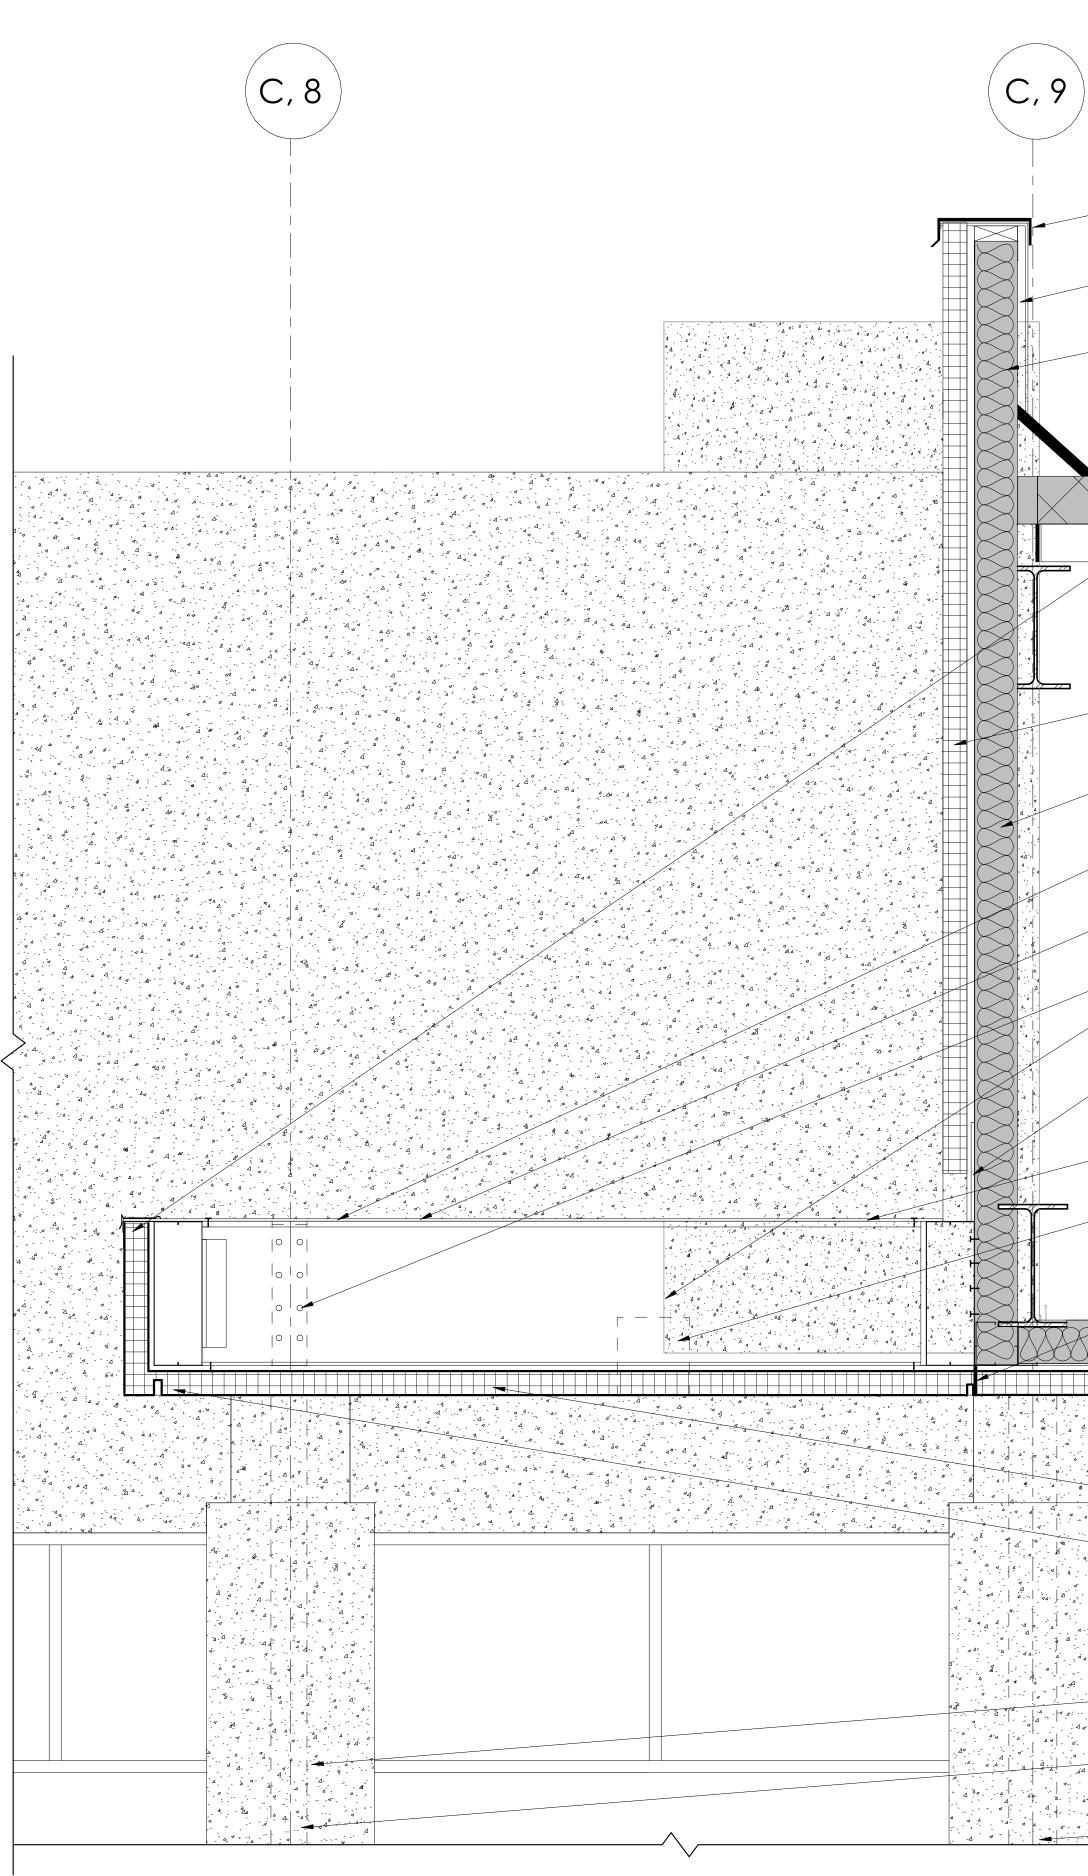

YWOOD SUBSTRATE WITH ALMOND MELAMINE AT ALL INTERIOR SURFACES, TYP.

COORDINATE SCHEDULED LAMINATE ON 3/4" SUBSTRATE AT BASE

COMMISSION NO:

2372.00

SHEET TITLE:

MILLWORK DETAILS SHEET NO:

A3.02 ISSUED FOR CONSTRUCTION

This drawing is property of K.A. Oldham Design, Inc and may not be reproduced

FAYETTE COUNTY

SHERIFF'S OFFICE

155 JOHNSON AVE FAYETTEVILLE, GA 30214

Prepared for

**FAYETTE COUNTY** 

SHERIFF'S DEPT

or used without the Architect's written permission. (c) 2024





57 PERRY STREET NEWNAN, GEORGIA 30263 TELEPHONE: (770) 683-9170 FAX: (770) 683-9171 E-MAIL: info@kaod.com WEBSITE: www.kaod.com

**Revision Schedule** 

3/20/24 PERMIT SET

1/31/24 DESIGN DEVELOPMENT

Description

Revision

Number Date





- SINAGE ON SURFACE OF EIFS, BY OTHERS

EIFS ON EXTERIOR OF CMU



# 1 MAIN ENTRANCE SECTION DETAIL

|                                                                                          |                                   |                                          | AM DESIGN, INC.                                                                                  |
|------------------------------------------------------------------------------------------|-----------------------------------|------------------------------------------|--------------------------------------------------------------------------------------------------|
| — REPLACE EXISTING PARAPET<br>CAP W/ NEW LIKE MATERIAL                                   |                                   | TELEPHO<br>FAX: (770<br>E-MAIL: ii       | STREET<br>I, GEORGIA 30263<br>NE: (770) 683-9170<b