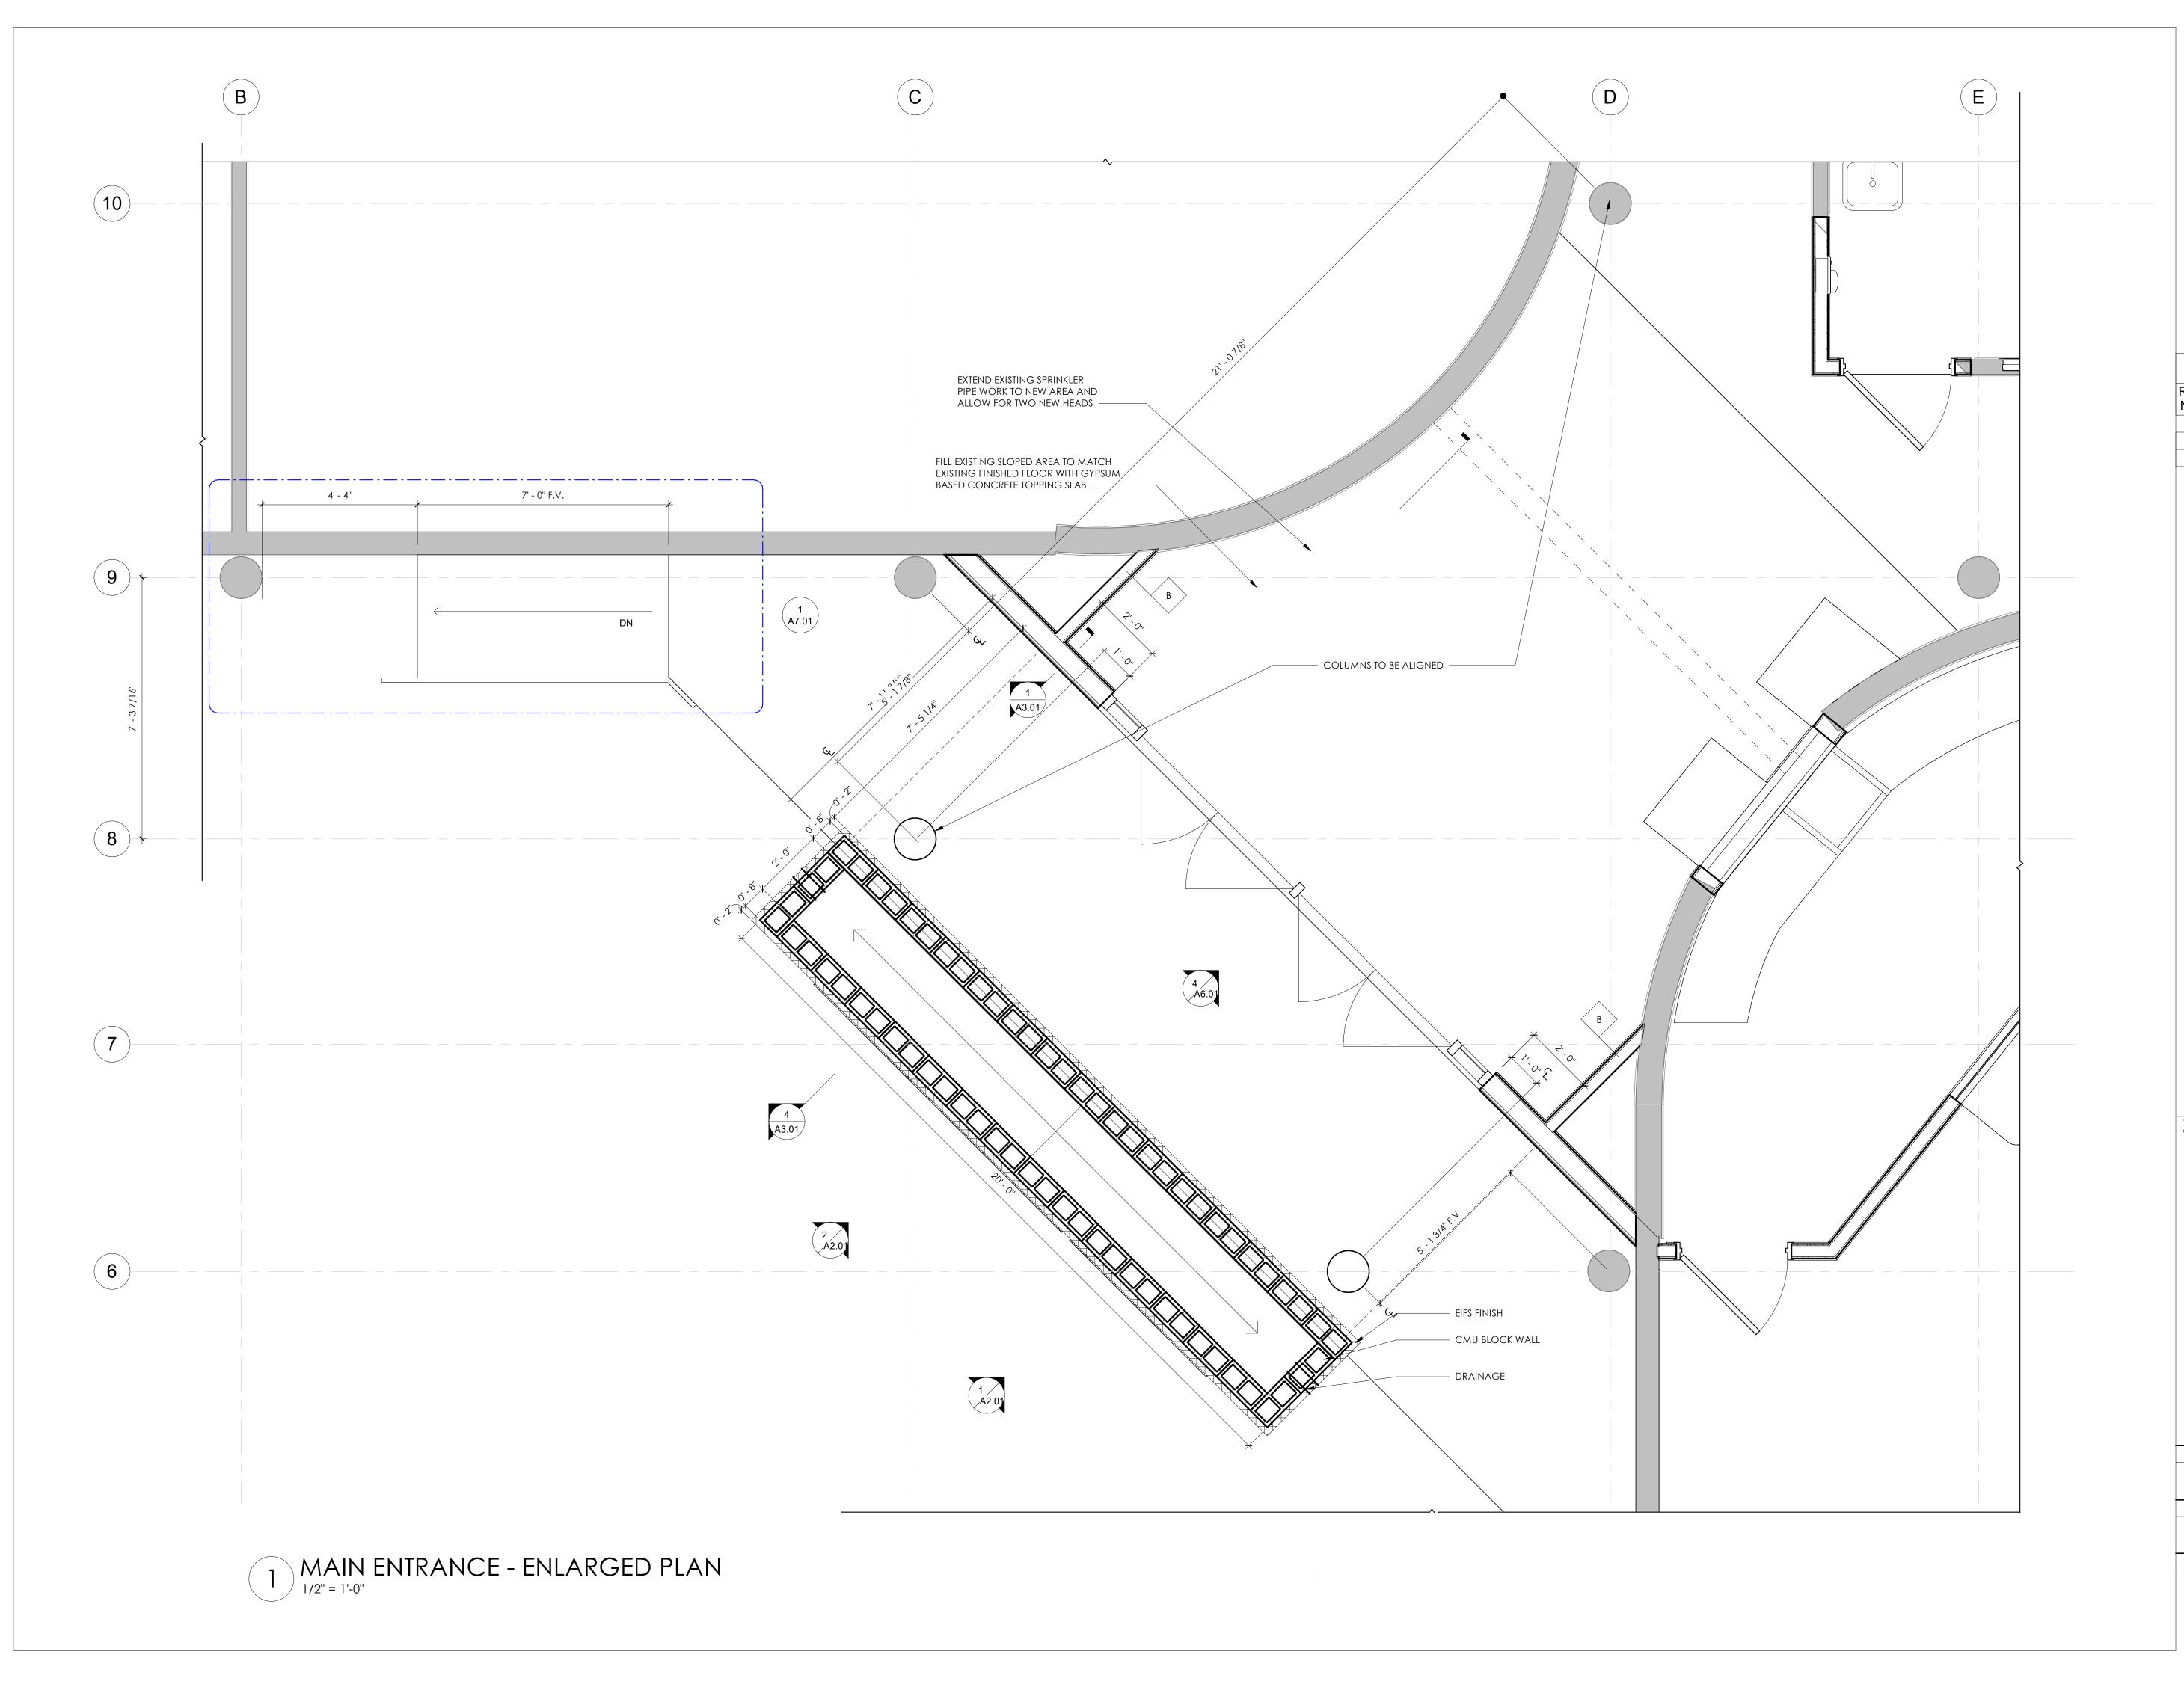

| 0:                                                                                               |
| — EXISTING COLUMN                                                                        |                                   | T TITLE:                                 |                                                                                                  |
|                                                                                          | SEC                               | TION DET                                 | AILS                                                                                             |

SHEET NO:







57 PERRY STREET NEWNAN, GEORGIA 30263 TELEPHONE: (770) 683-9170 FAX: (770) 683- 9171 E-MAIL: info@kaod.com WEBSITE: www.kaod.com







**K**/

K A OLDHAM DESIGN, INC.

A4.02



| PLUMBING FIXTURE ACCESSORY LIST |                      |                |         |  |  |  |  |  |  |
|---------------------------------|----------------------|----------------|---------|--|--|--|--|--|--|
| TAG                             | MANUFACTURER         | MODEL #        | DESCR   |  |  |  |  |  |  |
|                                 |                      |                |         |  |  |  |  |  |  |
| A                               | AMERICAN SPECIALTIES | 04697-9        | TRADI   |  |  |  |  |  |  |
| В                               | AMERICAN SPECIALTIES | 20650-B2436    | TEMPE   |  |  |  |  |  |  |
| С                               | AMERICAN SPECIALTIES | 20364 ROVAL    | SURFA   |  |  |  |  |  |  |
| D