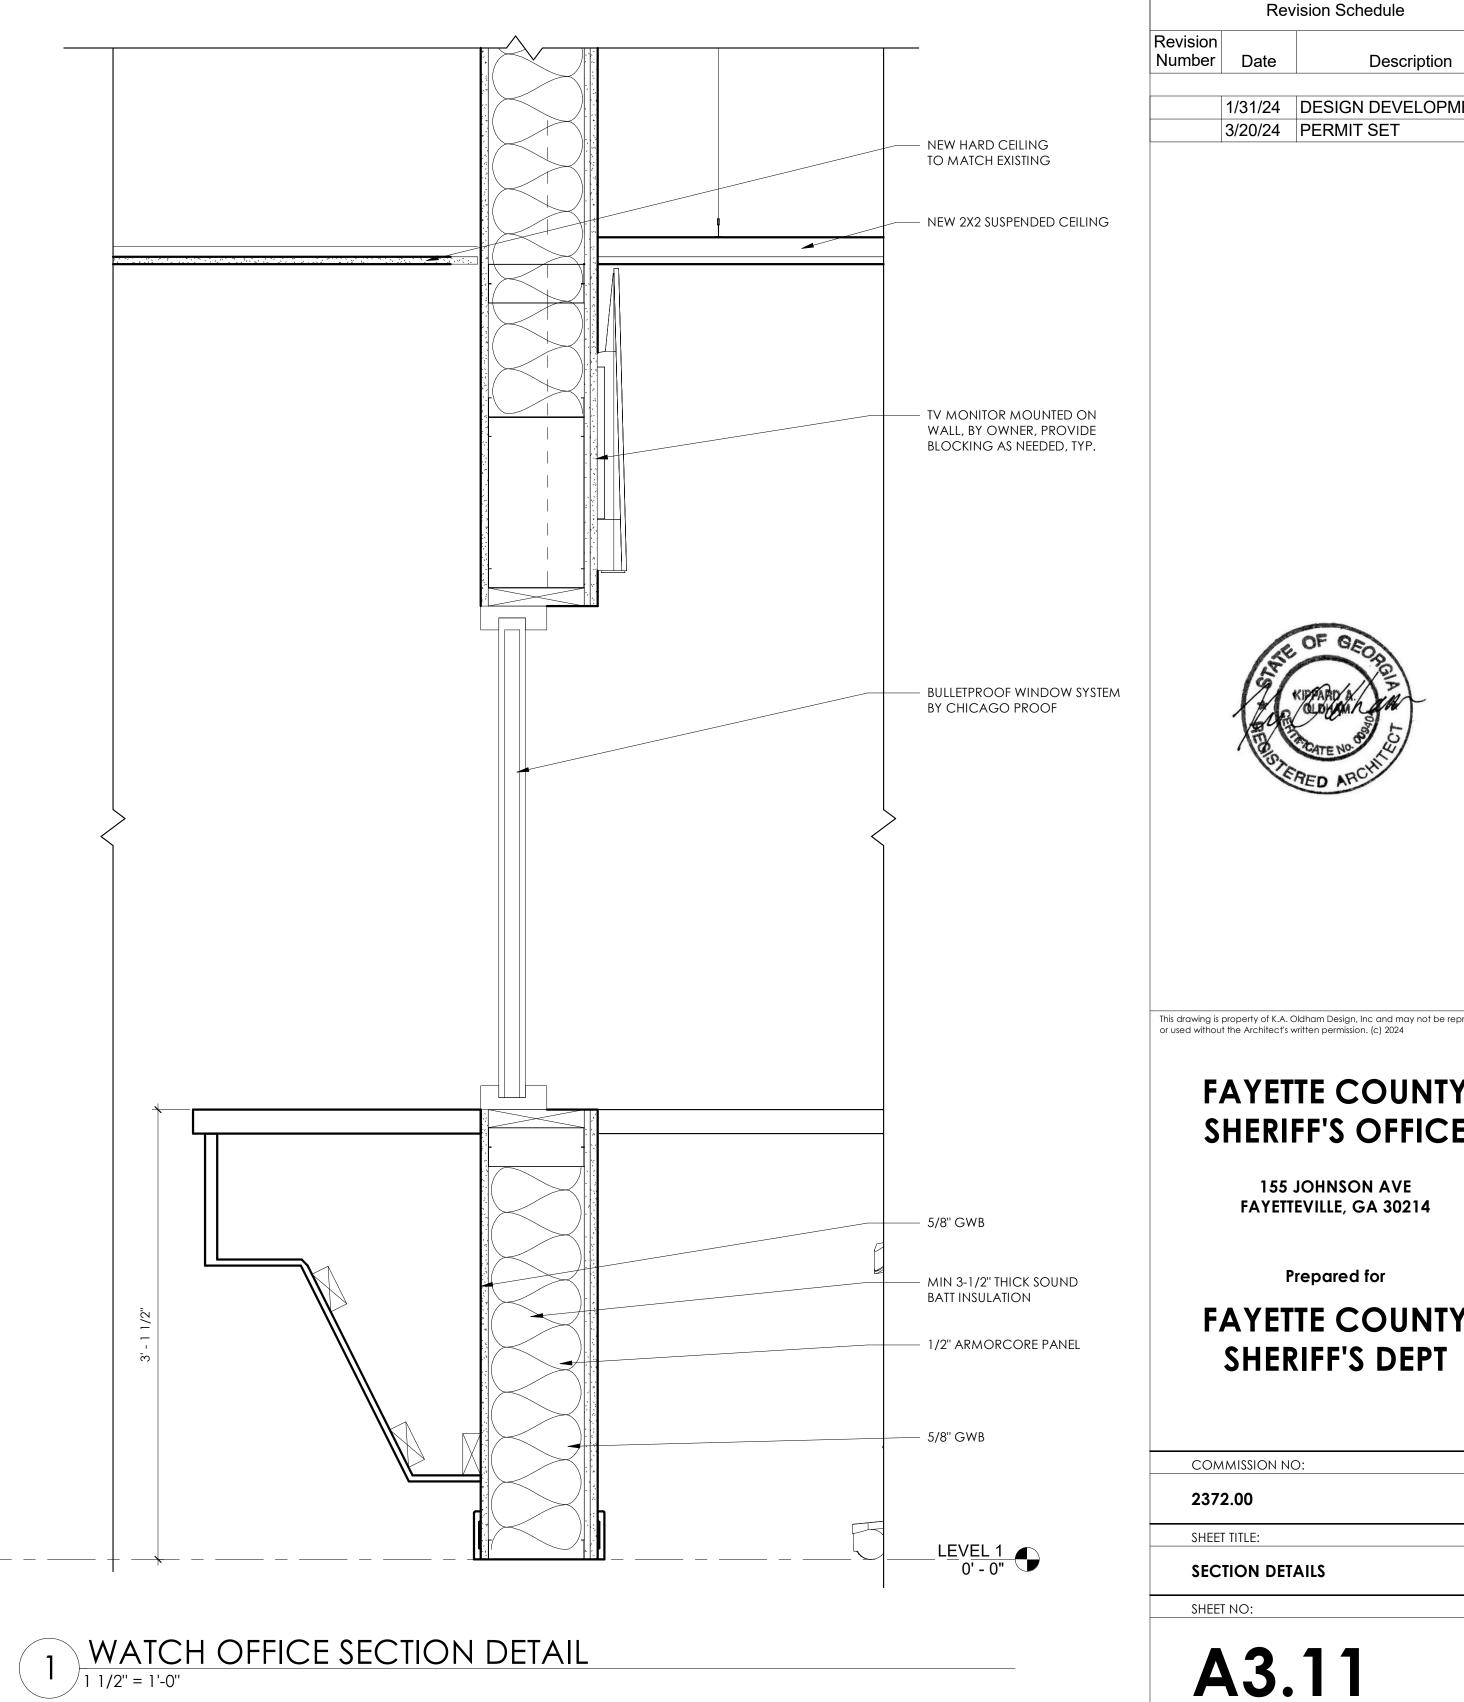

|                                   | 1.00 MMISSION N                          | 0:                                                                                               |
| — EXISTING COLUMN                                                                        |                                   | T TITLE:                                 |                                                                                                  |
|                                                                                          | SEC                               | TION DET                                 | AILS                                                                                             |

SHEET NO:







57 PERRY STREET NEWNAN, GEORGIA 30263 TELEPHONE: (770) 683-9170 FAX: (770) 683- 9171 E-MAIL: info@kaod.com WEBSITE: www.kaod.com







**K**/

K A OLDHAM DESIGN, INC.

A4.02



| PLUMBING FIXTURE ACCESSORY LIST |                      |                |         |  |  |  |  |  |  |
|---------------------------------|----------------------|----------------|---------|--|--|--|--|--|--|
| TAG                             | MANUFACTURER         | MODEL #        | DESCR   |  |  |  |  |  |  |
|                                 |                      |                |         |  |  |  |  |  |  |
| A                               | AMERICAN SPECIALTIES | 04697-9        | TRADI   |  |  |  |  |  |  |
| В                               | AMERICAN SPECIALTIES | 20650-B2436    | TEMPE   |  |  |  |  |