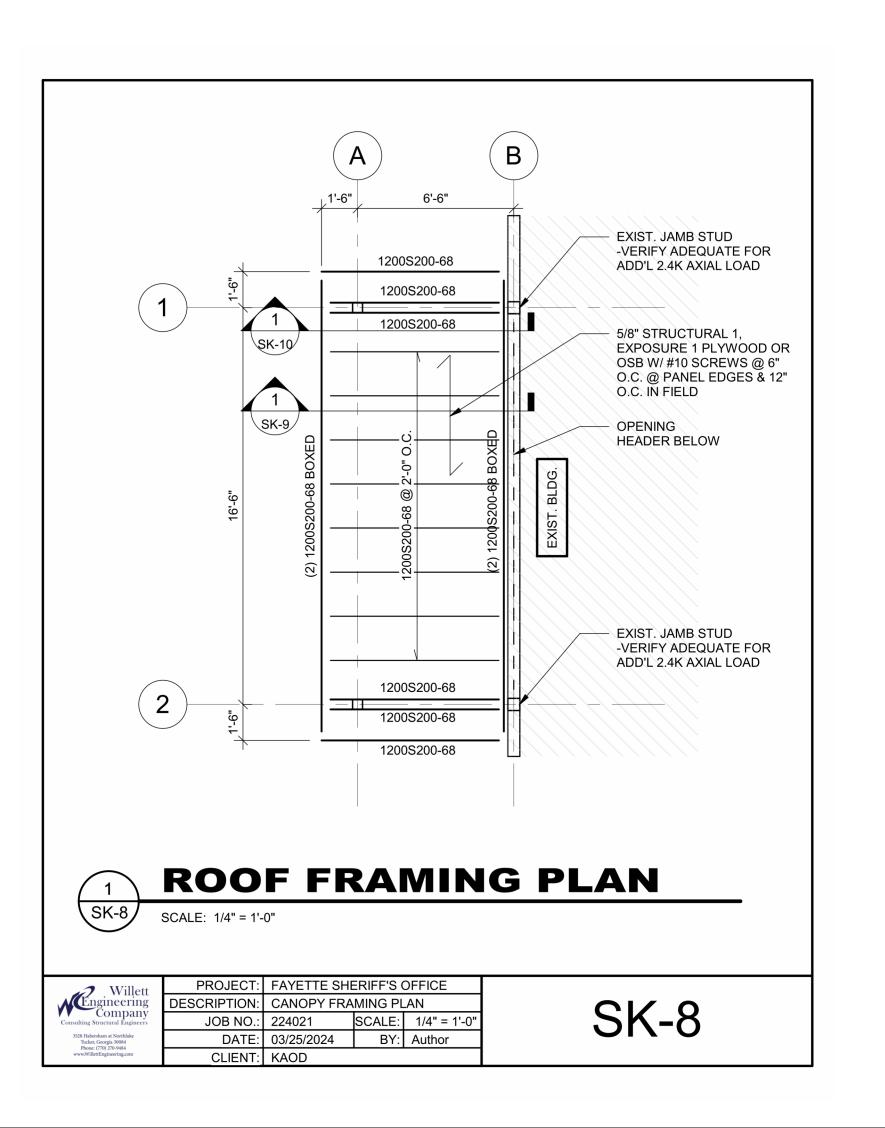

|
| This drawing is property of K.A. Oldham Design, Inc and may not be reproduced<br>or used without the Architect's written permission. (c) 2024<br><b>FAYETTE COUNTY</b><br><b>SHERIFF'S OFFICE</b><br>155 JOHNSON AVE<br>FAYETTEVILLE, GA 30214<br>Prepared for<br><b>FAYETTE COUNTY</b><br><b>SHERIFF'S DEPT</b> |
| COMMISSION NO:<br>2372.00<br>SHEET TITLE:<br>STRUCTURAL NOTES<br>SHEET NO:<br>SHEET NO:                                                                                                                                                                                                                          |





(8) #10 SCREWS EA SIDE OF COL -CAN SUBSTITUTE FOR 0.157" DIA. HILTI X-U P.A.F.









| SEE PLAN<br>U(6) #10 SCREWS EA. SIDE<br>W(6) #10 SCREWS EA. LEG<br>EXIST. JAMB<br>STUDS<br>ATTACH BOX<br>HEADER TO JAMB<br>STUDS W(14) #12<br>SCREWS (REMOVE<br>FINISH AS RECOVE<br>FINISH AS RECOVE AS                                                                                                                                                        | KAOLDHAM DESIGN, INC.         S7 PERRY STREET         NEWNAN, GEORGIA 30263         TELEPHONE: (770) 683-9170         FAX: (770) 683-9170         FAX: (770) 683-9171         E-MAIL: info@kaod.com         WEBSITE: www.kaod.com         VEBSITE: www.kaod.com         Image: Note that the image of the i |
|--------------------------------------------------------------------------------------------------------------------------------------------