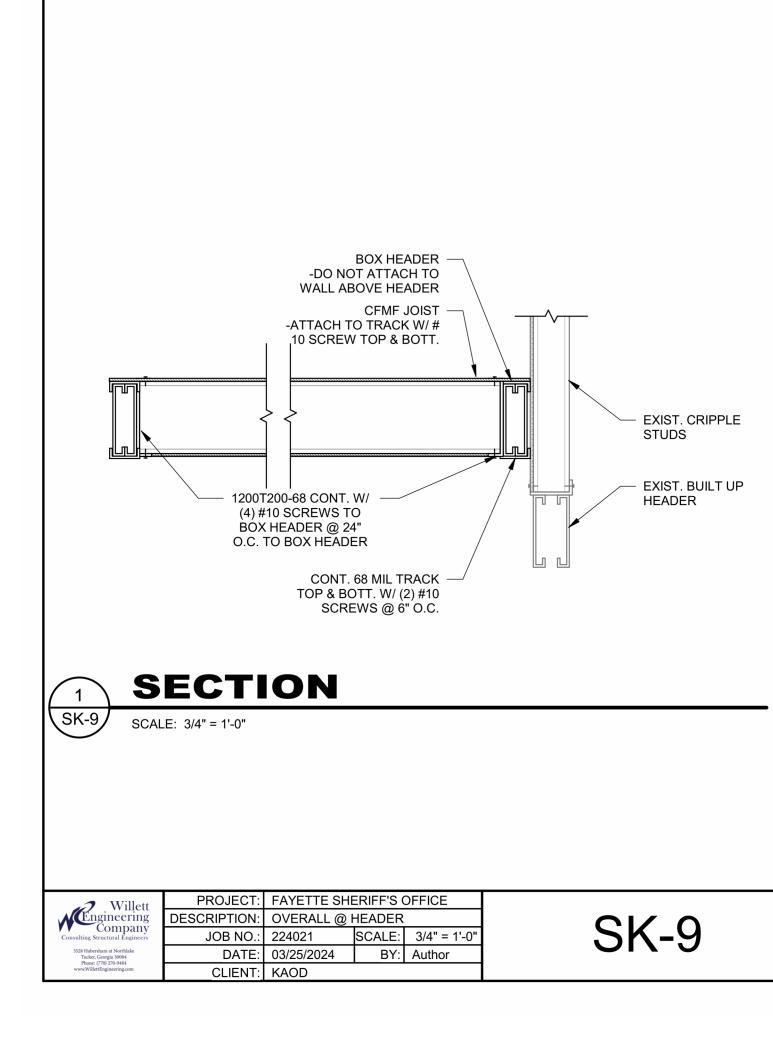

|
| This drawing is property of K.A. Oldham Design, Inc and may not be reproduced<br>or used without the Architect's written permission. (c) 2024<br><b>FAYETTE COUNTY</b><br><b>SHERIFF'S OFFICE</b><br>155 JOHNSON AVE<br>FAYETTEVILLE, GA 30214<br>Prepared for<br><b>FAYETTE COUNTY</b><br><b>SHERIFF'S DEPT</b> |
| COMMISSION NO:<br>2372.00<br>SHEET TITLE:<br>STRUCTURAL NOTES<br>SHEET NO:<br>SHEET NO:                                                                                                                                                                                                                          |





(8) #10 SCREWS EA SIDE OF COL -CAN SUBSTITUTE FOR 0.157" DIA. HILTI X-U P.A.F.









| SEE PLAN<br>U(6) #10 SCREWS EA. SIDE<br>W(6) #10 SCREWS EA. LEG<br>EXIST. JAMB<br>STUDS<br>ATTACH BOX<br>HEADER TO JAMB<br>STUDS W(14) #12<br>SCREWS (REMOVE<br>FINISH AS RECOVE<br>FINISH AS RECOVE AS                                                                                                                                                        | KAOLDHAM DESIGN, INC.         S7 PERRY STREET         NEWNAN, GEORGIA 30263         TELEPHONE: (770) 683-9170         FAX: (770) 683-9170         FAX: (770) 683-9171         E-MAIL: info@kaod.com         WEBSITE: www.kaod.com         VEBSITE: www.kaod.com         Image: Note that the image of the i |
|--------------------------------------------------