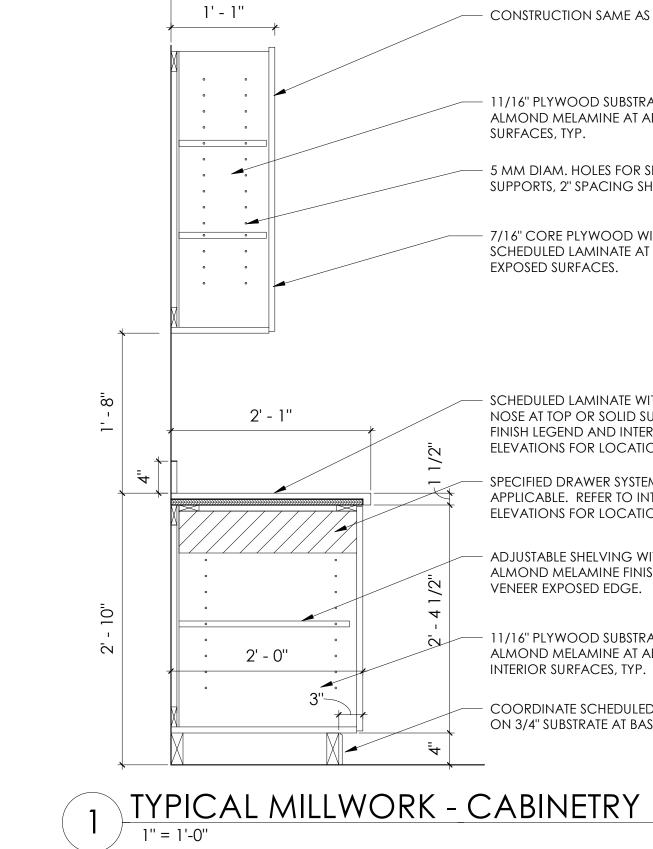

br>RIFF'S DEPT                                                                       |
|                | 1MISSION NO                                               | D:                                                                                             |
|                | T TITLE:                                                  |                                                                                                |
|                | DF PLAN                                                   |                                                                                                |
|                |                                                           | 03                                                                                             |





















CONSTRUCTION SAME AS BELOW.

11/16" PLYWOOD SUBSTRATE WITH ALMOND MELAMINE AT ALL INTERIOR SURFACES, TYP. 5 MM DIAM. HOLES FOR SHELF

SUPPORTS, 2" SPACING SHOWN.

7/16" CORE PLYWOOD WITH SCHEDULED LAMINATE AT ALL EXPOSED SURFACES.

SCHEDULED LAMINATE WITH SQUARE NOSE AT TOP OR SOLID SURFACE. SEE FINISH LEGEND AND INTERIOR

ELEVATIONS FOR LOCATIONS.

SPECIFIED DRAWER SYSTEM, WHERE

APPLICABLE. REFER TO INTERIOR

ELEVATIONS FOR LOCATIONS.

ADJUSTABLE SHELVING WITH

ALMOND MELAMINE FINISH, WOOD

VENEER EXPOSED EDGE.

11/16" PLYWOOD SUBSTRATE WITH ALMOND MELAMINE AT ALL INTERIOR SURFACES, TYP.

COORDINATE SCHEDULED LAMINATE ON 3/4" SUBSTRATE AT BASE

COMMISSION NO:

2372.00

SHEET TITLE:

MILLWORK DETAILS SHEET NO:

A3.02 ISSUED FOR CONSTRUCTION

This drawing is property of K.A. Ol