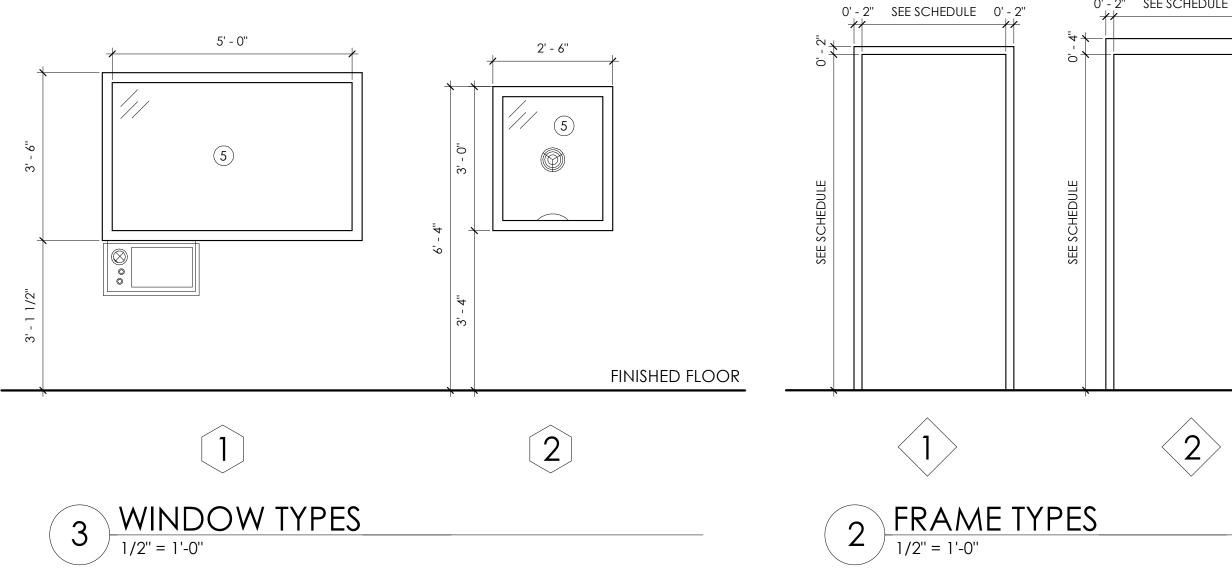

|        |                    |                            |                  |                    |                |             |      |                    | EXISTING             |
| 1             | CONF. RM                      | 3' - 0''             |                      | 0' - 1 3/4"                |        |                    |                            |                  |                    |                |             |      |                    | EXISTING             |
| 32<br>33      | STORAGE<br>OFFICE             | 3' - 0''<br>3' - 0'' |                      | 0' - 1 3/4"<br>0' - 1 3/4" |        |                    |                            |                  |                    |                |             |      |                    | existing<br>existing |









| REA                        | MARKS                                                                                                                                                                                                                                                                                                          |
|----------------------------|----------------------------------------------------------------------------------------------------------------------------------------------------------------------------------------------------------------------------------------------------------------------------------------------------------------|
| A.<br>B.<br>C.<br>D.<br>E. | PROVIDE THRESHOLD AND WEATHERSTRIPPING ON INTERIOR DOOR.<br>PROVIDE AUTOMATIC DOOR OPERATOR