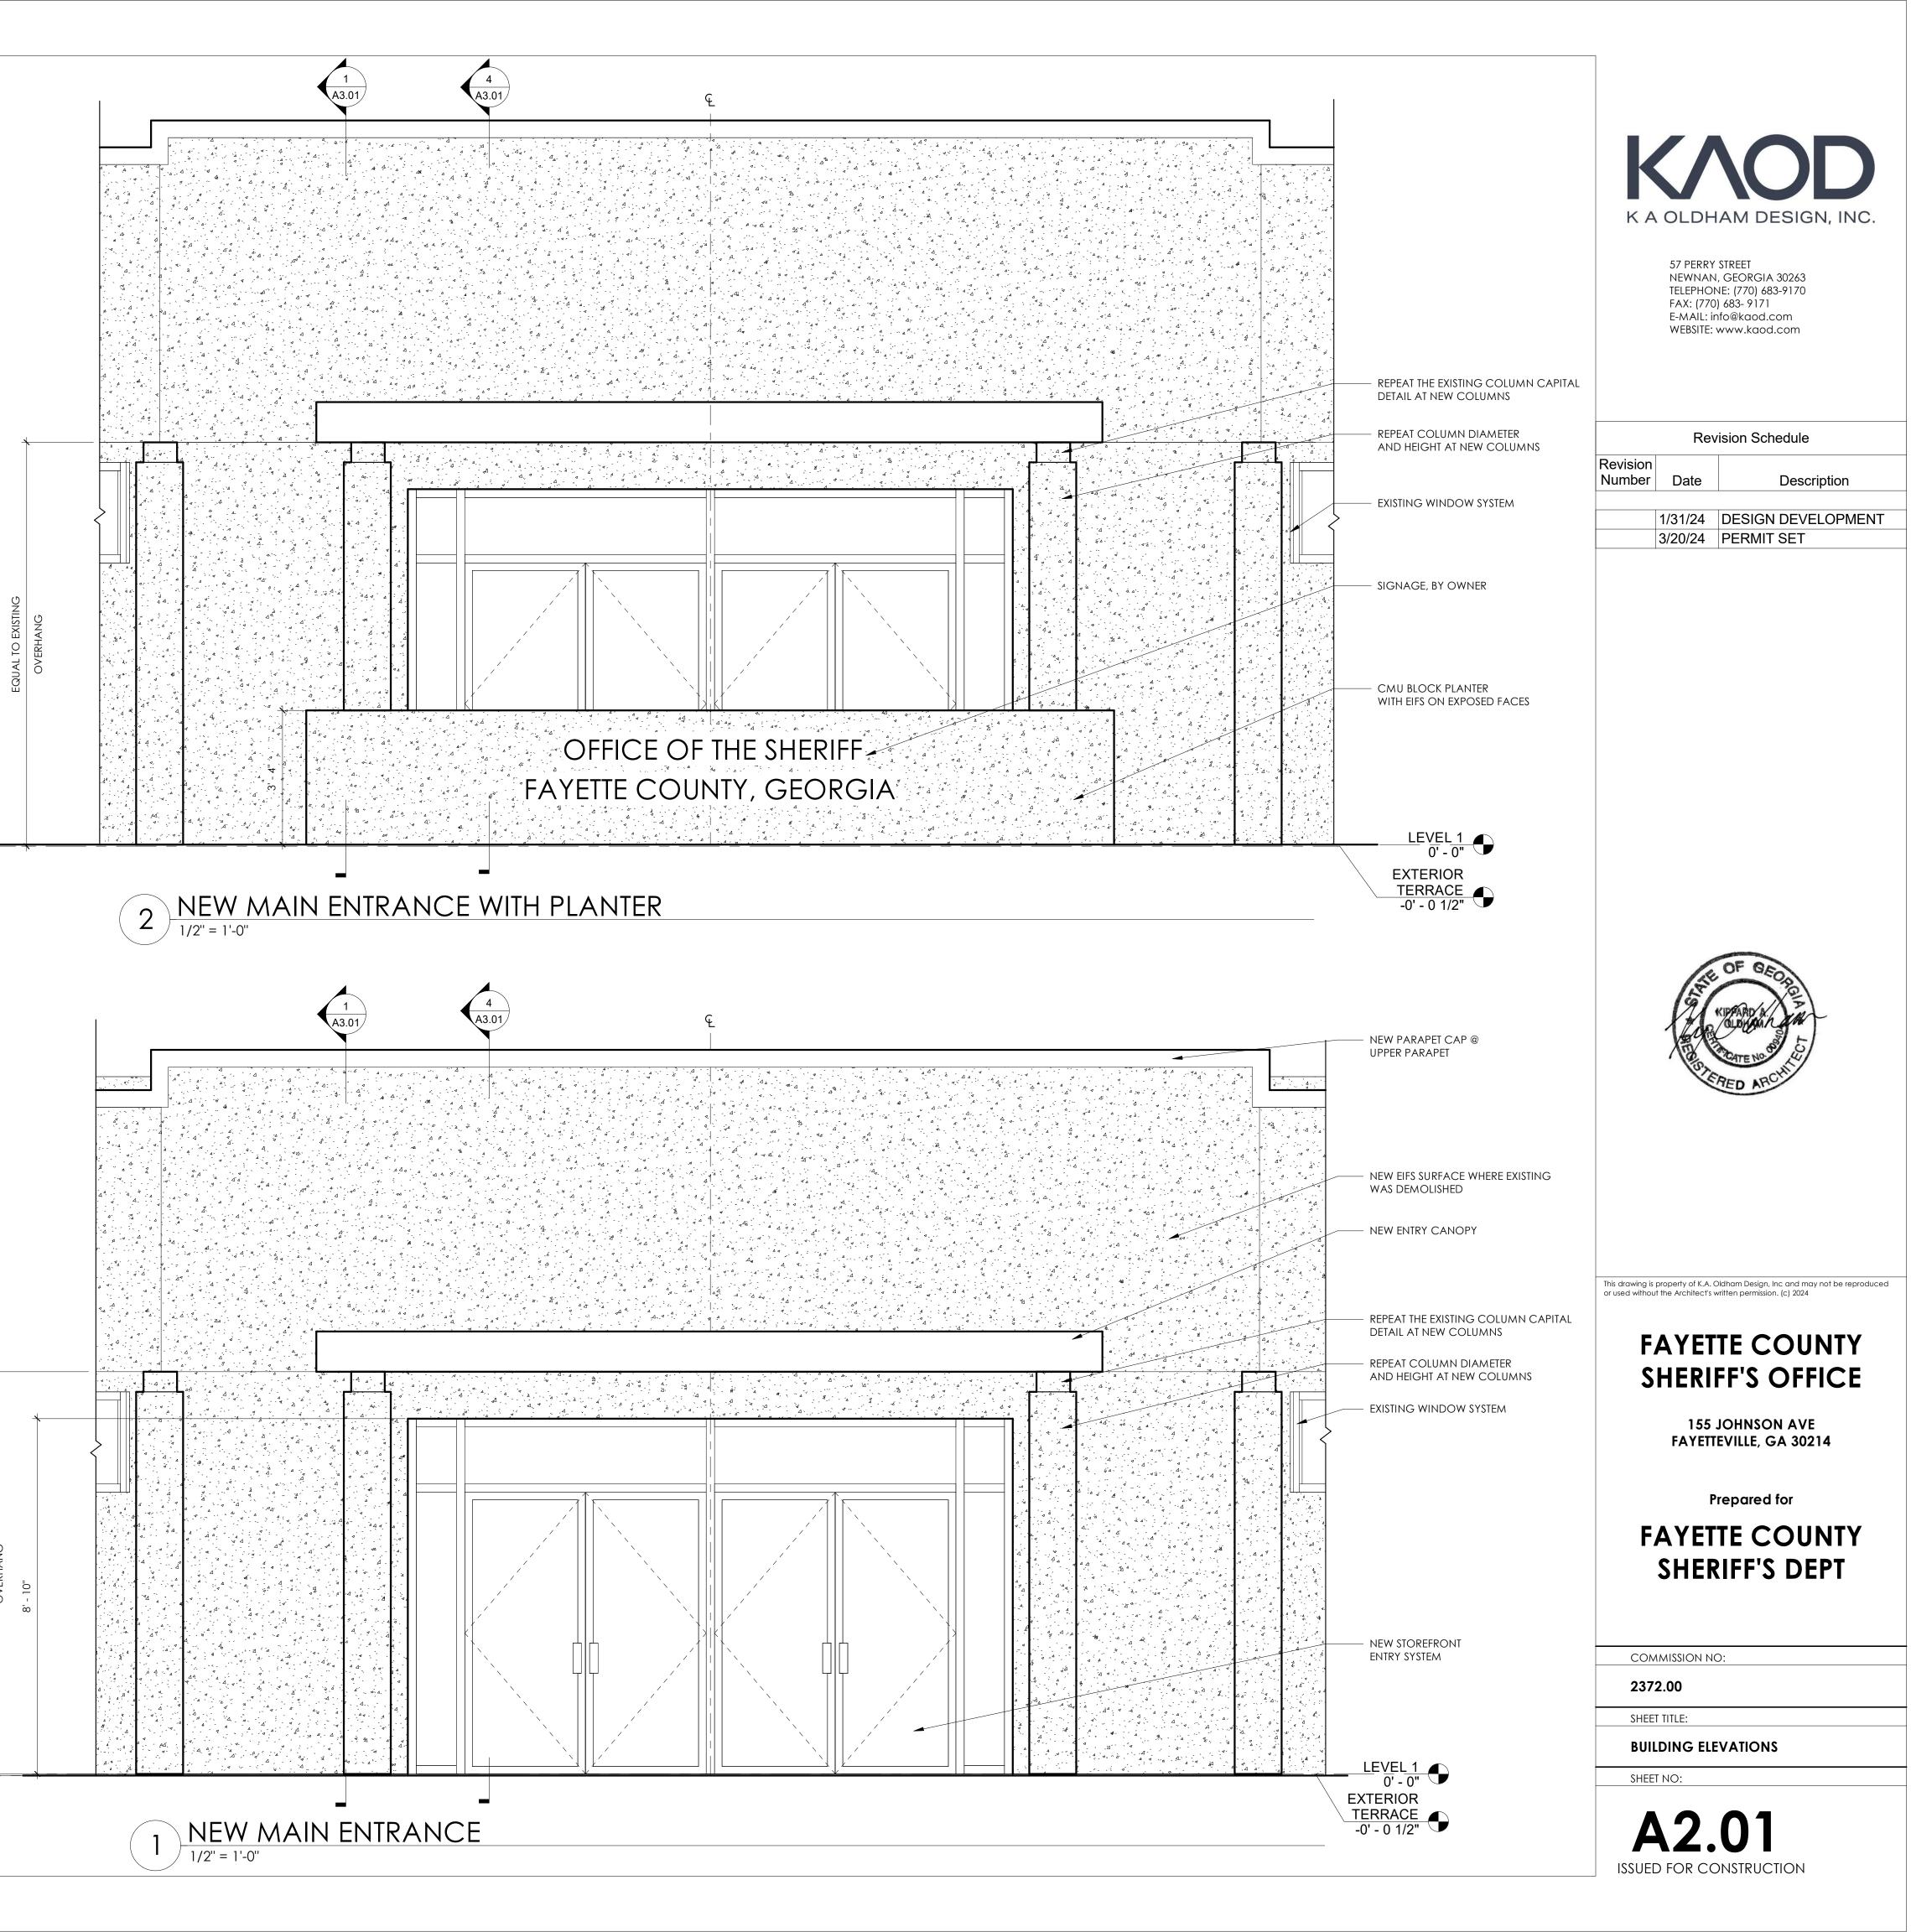

COUNTY<br>RIFF'S DEPT                                                                       |
|                | 1MISSION NO                                               | D:                                                                                             |
|                | T TITLE:                                                  |                                                                                                |
|                | DF PLAN                                                   |                                                                                                |
|                |                                                           | 03                                                                                             |





















CONSTRUCTION SAME AS BELOW.

11/16" PLYWOOD SUBSTRATE WITH ALMOND MELAMINE AT ALL INTERIOR SURFACES, TYP. 5 MM DIAM. HOLES FOR SHELF

SUPPORTS, 2" SPACING SHOWN.

7/16" CORE PLYWOOD WITH SCHEDULED LAMINATE AT ALL EXPOSED SURFACES.

SCHEDULED LAMINATE WITH SQUARE NOSE AT TOP OR SOLID SURFACE. SEE FINISH LEGEND AND INTERIOR

ELEVATIONS FOR LOCATIONS.

SPECIFIED DRAWER SYSTEM, WHERE

APPLICABLE. REFER TO INTERIOR

ELEVATIONS FOR LOCATIONS.

ADJUSTABLE SHELVING WITH

ALMOND MELAMINE FINISH, WOOD

VENEER EXPOSED EDGE.

11/16" PLYWOOD SUBSTRATE WITH ALMOND MELAMINE AT ALL INTERIOR SURFACES, TYP.

COORDINATE SCHEDULED LAMINATE ON 3/4" SUBSTRATE AT BASE

COMMISSION NO:

2372.00

SHEET TITLE:

MILLWORK DETAILS SHEET NO:

A3.02 ISSUED FOR CONSTRUCTION

This drawing is property of