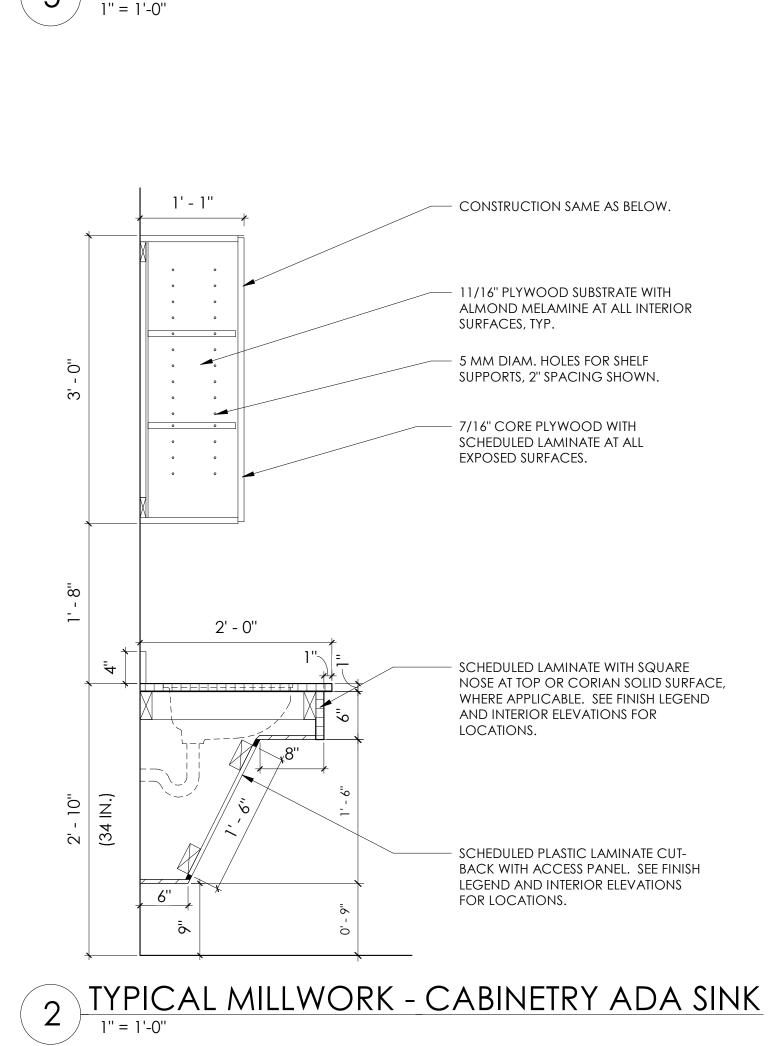

Y<br>RIFF'S DEPT                                                                       |
|                | 1MISSION NO                                               | D:                                                                                             |
|                | T TITLE:                                                  |                                                                                                |
|                | DF PLAN                                                   |                                                                                                |
|                |                                                           | 03                                                                                             |





















CONSTRUCTION SAME AS BELOW.

11/16" PLYWOOD SUBSTRATE WITH ALMOND MELAMINE AT ALL INTERIOR SURFACES, TYP. 5 MM DIAM. HOLES FOR SHELF

SUPPORTS, 2" SPACING SHOWN.

7/16" CORE PLYWOOD WITH SCHEDULED LAMINATE AT ALL EXPOSED SURFACES.

SCHEDULED LAMINATE WITH SQUARE NOSE AT TOP OR SOLID SURFACE. SEE FINISH LEGEND AND INTERIOR

ELEVATIONS FOR LOCATIONS.

SPECIFIED DRAWER SYSTEM, WHERE

APPLICABLE. REFER TO INTERIOR

ELEVATIONS FOR LOCATIONS.

ADJUSTABLE SHELVING WITH

ALMOND MELAMINE FINISH, WOOD

VENEER EXPOSED EDGE.

11/16" PLYWOOD SUBSTRATE WITH ALMOND MELAMINE AT ALL INTERIOR SURFACES, TYP.

COORDINATE SCHEDULED LAMINATE ON 3/4" SUBSTRATE AT BASE

COMMISSION NO:

2372.00

SHEET TITLE:

MILLWORK DETAILS SHEET NO:

A3.02 ISSUED FOR CONSTRUCTION

This drawing is property of K.A.