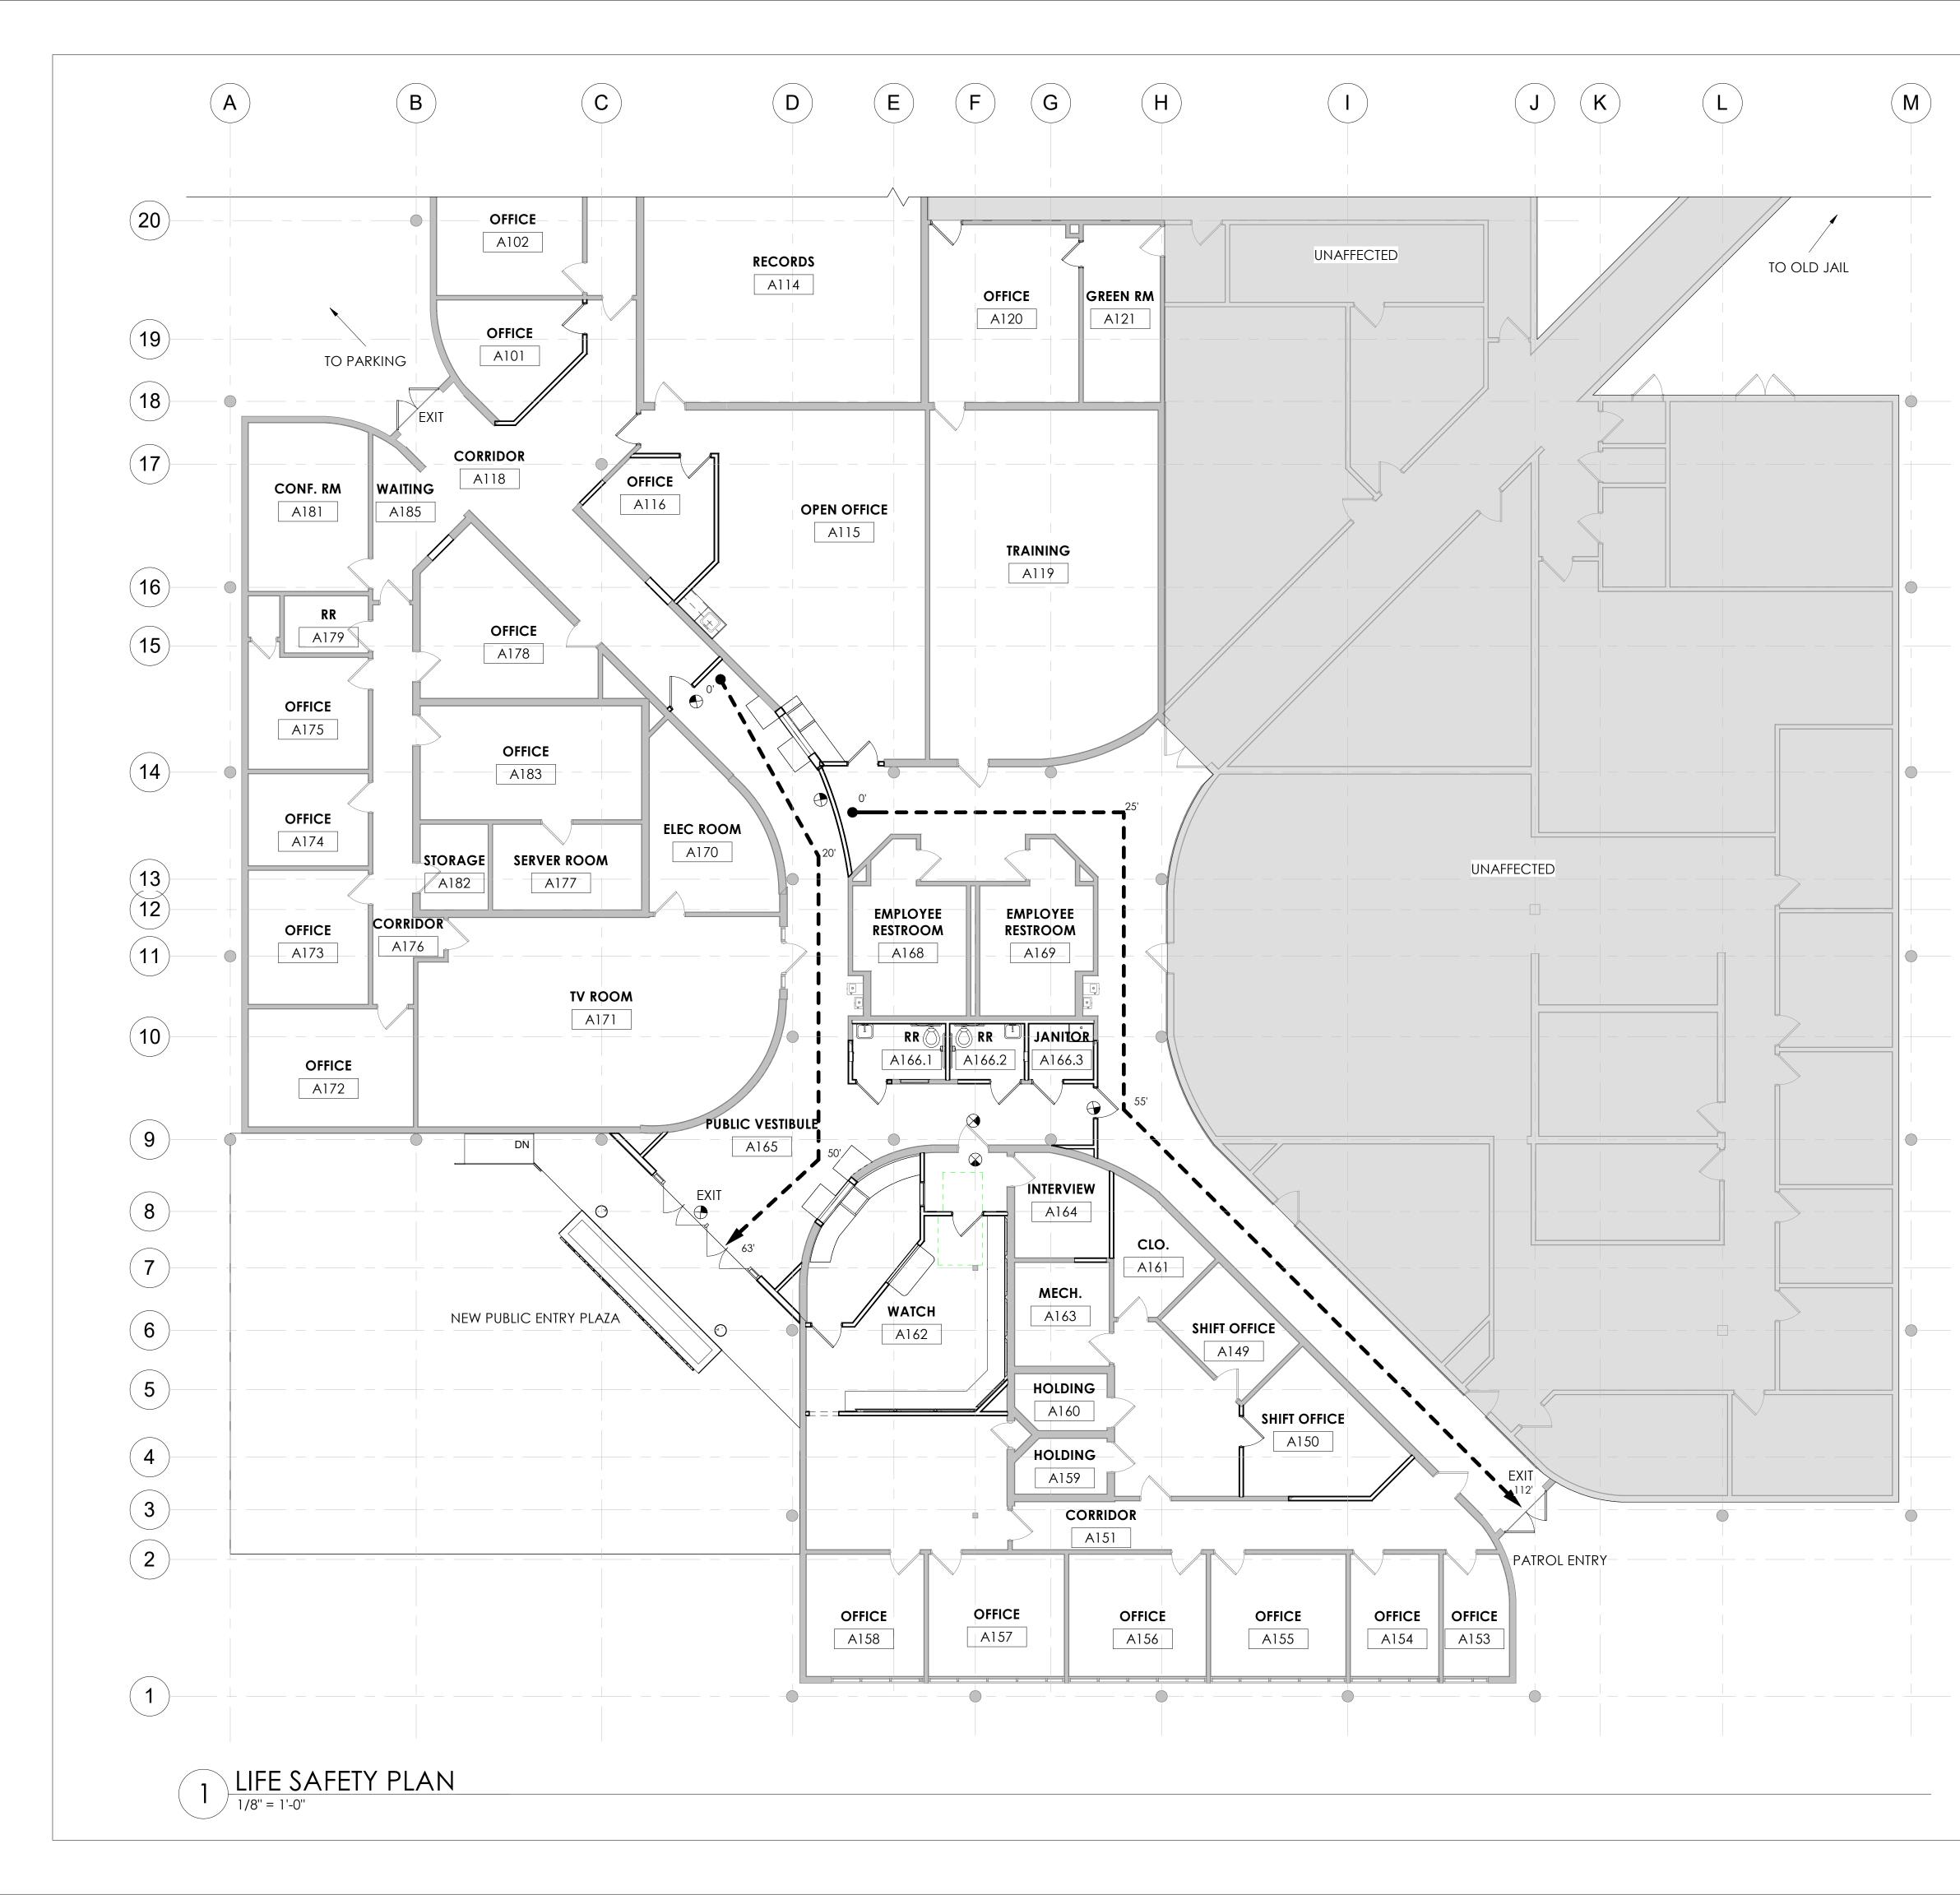

OCCUPANCY CLASSIFICATION OCCUPANCY GROUPS: [NFPA 101 & IBC 2018]

LSC: BUSINESS IBC: BUSINESS

CONSTRUCTION CLASSIFICATION CONSTRUCTION TYPE: IIIB SPRINKLED [IBC TABLE 601]

#### FIRE RESISTANCE RATING - TYPE IIIB (IBC TABLE 601)

| STRUCTURAL FRAME:         | 0 HOUR(S) |
|---------------------------|-----------|
| BEARING WALLS - EXTERIOR: | 2 HOUR(S) |
| BEARING WALLS - INTERIOR: | 0 HOUR(S) |
| FLOOR CONSTRUCTION:       | 0 HOUR(S) |
| ROOF CONSTRUCTION:        | 0 HOUR(S) |
|                           |           |

#### **ALLOWABLE HEIGHT**

| HEIGHT ALLOWED [IBC TABLE 504.3]: | 75'- 0''  |
|-----------------------------------|-----------|
| HEIGHT PROVIDED:                  | UNCHANGED |

#### ALLOWABLE AREA

| AREA ALLOWED [IBC TABLE 506.2]: | 76,000 SF |
|---------------------------------|-----------|
| AREA PROVIDED:                  | 22,950 SF |

#### **BUILDING OCCUPANT SUMMARY**

OCCUPANT LOAD [NFPA 7.3.1.2]:

AREA: 22,950 SF OCCUPANCY BUSINESS @ 150 SF/PERSON (GROSS) OCCUPANT LOAD: 153 PEOF

| EGRESS REQUIREMENTS                      |                                           |                               |
|------------------------------------------|-------------------------------------------|-------------------------------|
| EGRESS WIDTH FACTOR [NFPA 7.3.3.1]:      | LEVEL COMPONENTS =                        | = 0.2"/ PERSON                |
|                                          | EGRESS WIDTH REQUR<br>EGRESS WIDTH PROVID | •                             |
| MAXIMUM TRAVEL DISTANCE [NFPA 38.2.6.3]: |                                           | REQUIRED: 30<br>PROVIDED: 1   |
| COMMON PATH OF EGRESS TRAVEL [NFPA 38.]  | 2.5.3.1]:                                 | REQUIRED: 10<br>PROVIDED: 30  |
| DEAD END CORRIDOR [NFPA 7.5.1.5]:        |                                           | REQUIRED: 50<br>PROVIDED: 0'  |
| NUMBER OF EXITS:                         |                                           | EXITS REQUIRI<br>EXITS PROVID |
| MINIMUM EXIT SEPARATION DISTANCE [NFPA 7 | 7.5.1.3.2]:                               | 72'-0"                        |

#### PLUMBING FIXTURE REQUIREMENTS (PER IBC TABLE 2902.1) PLUMBING FIXTURE- BUSINESS OCCUPANCY

| PLUMBING FIXTURE- BUSINESS OCCUPANCY |                  |      |                    |      |                      |        |  |
|--------------------------------------|------------------|------|--------------------|------|----------------------|--------|--|
| OCCUPANT LOAD:<br>153 PEOPLE         | MEN<br>(50%- 77) |      | WOMEN<br>(50%- 77) |      |                      |        |  |
|                                      | W/C              | LAV. | W/C                | LAV. | DRINKING<br>FOUNTAIN | SERVIO |  |
| REQUIRED                             | 3                | 2    | 3                  | 2    | 1                    | 1      |  |
| PROVIDED                             | 5                | 3    | 5                  | 3    | 2                    | 1      |  |
|                                      |                  |      |                    |      |                      |        |  |