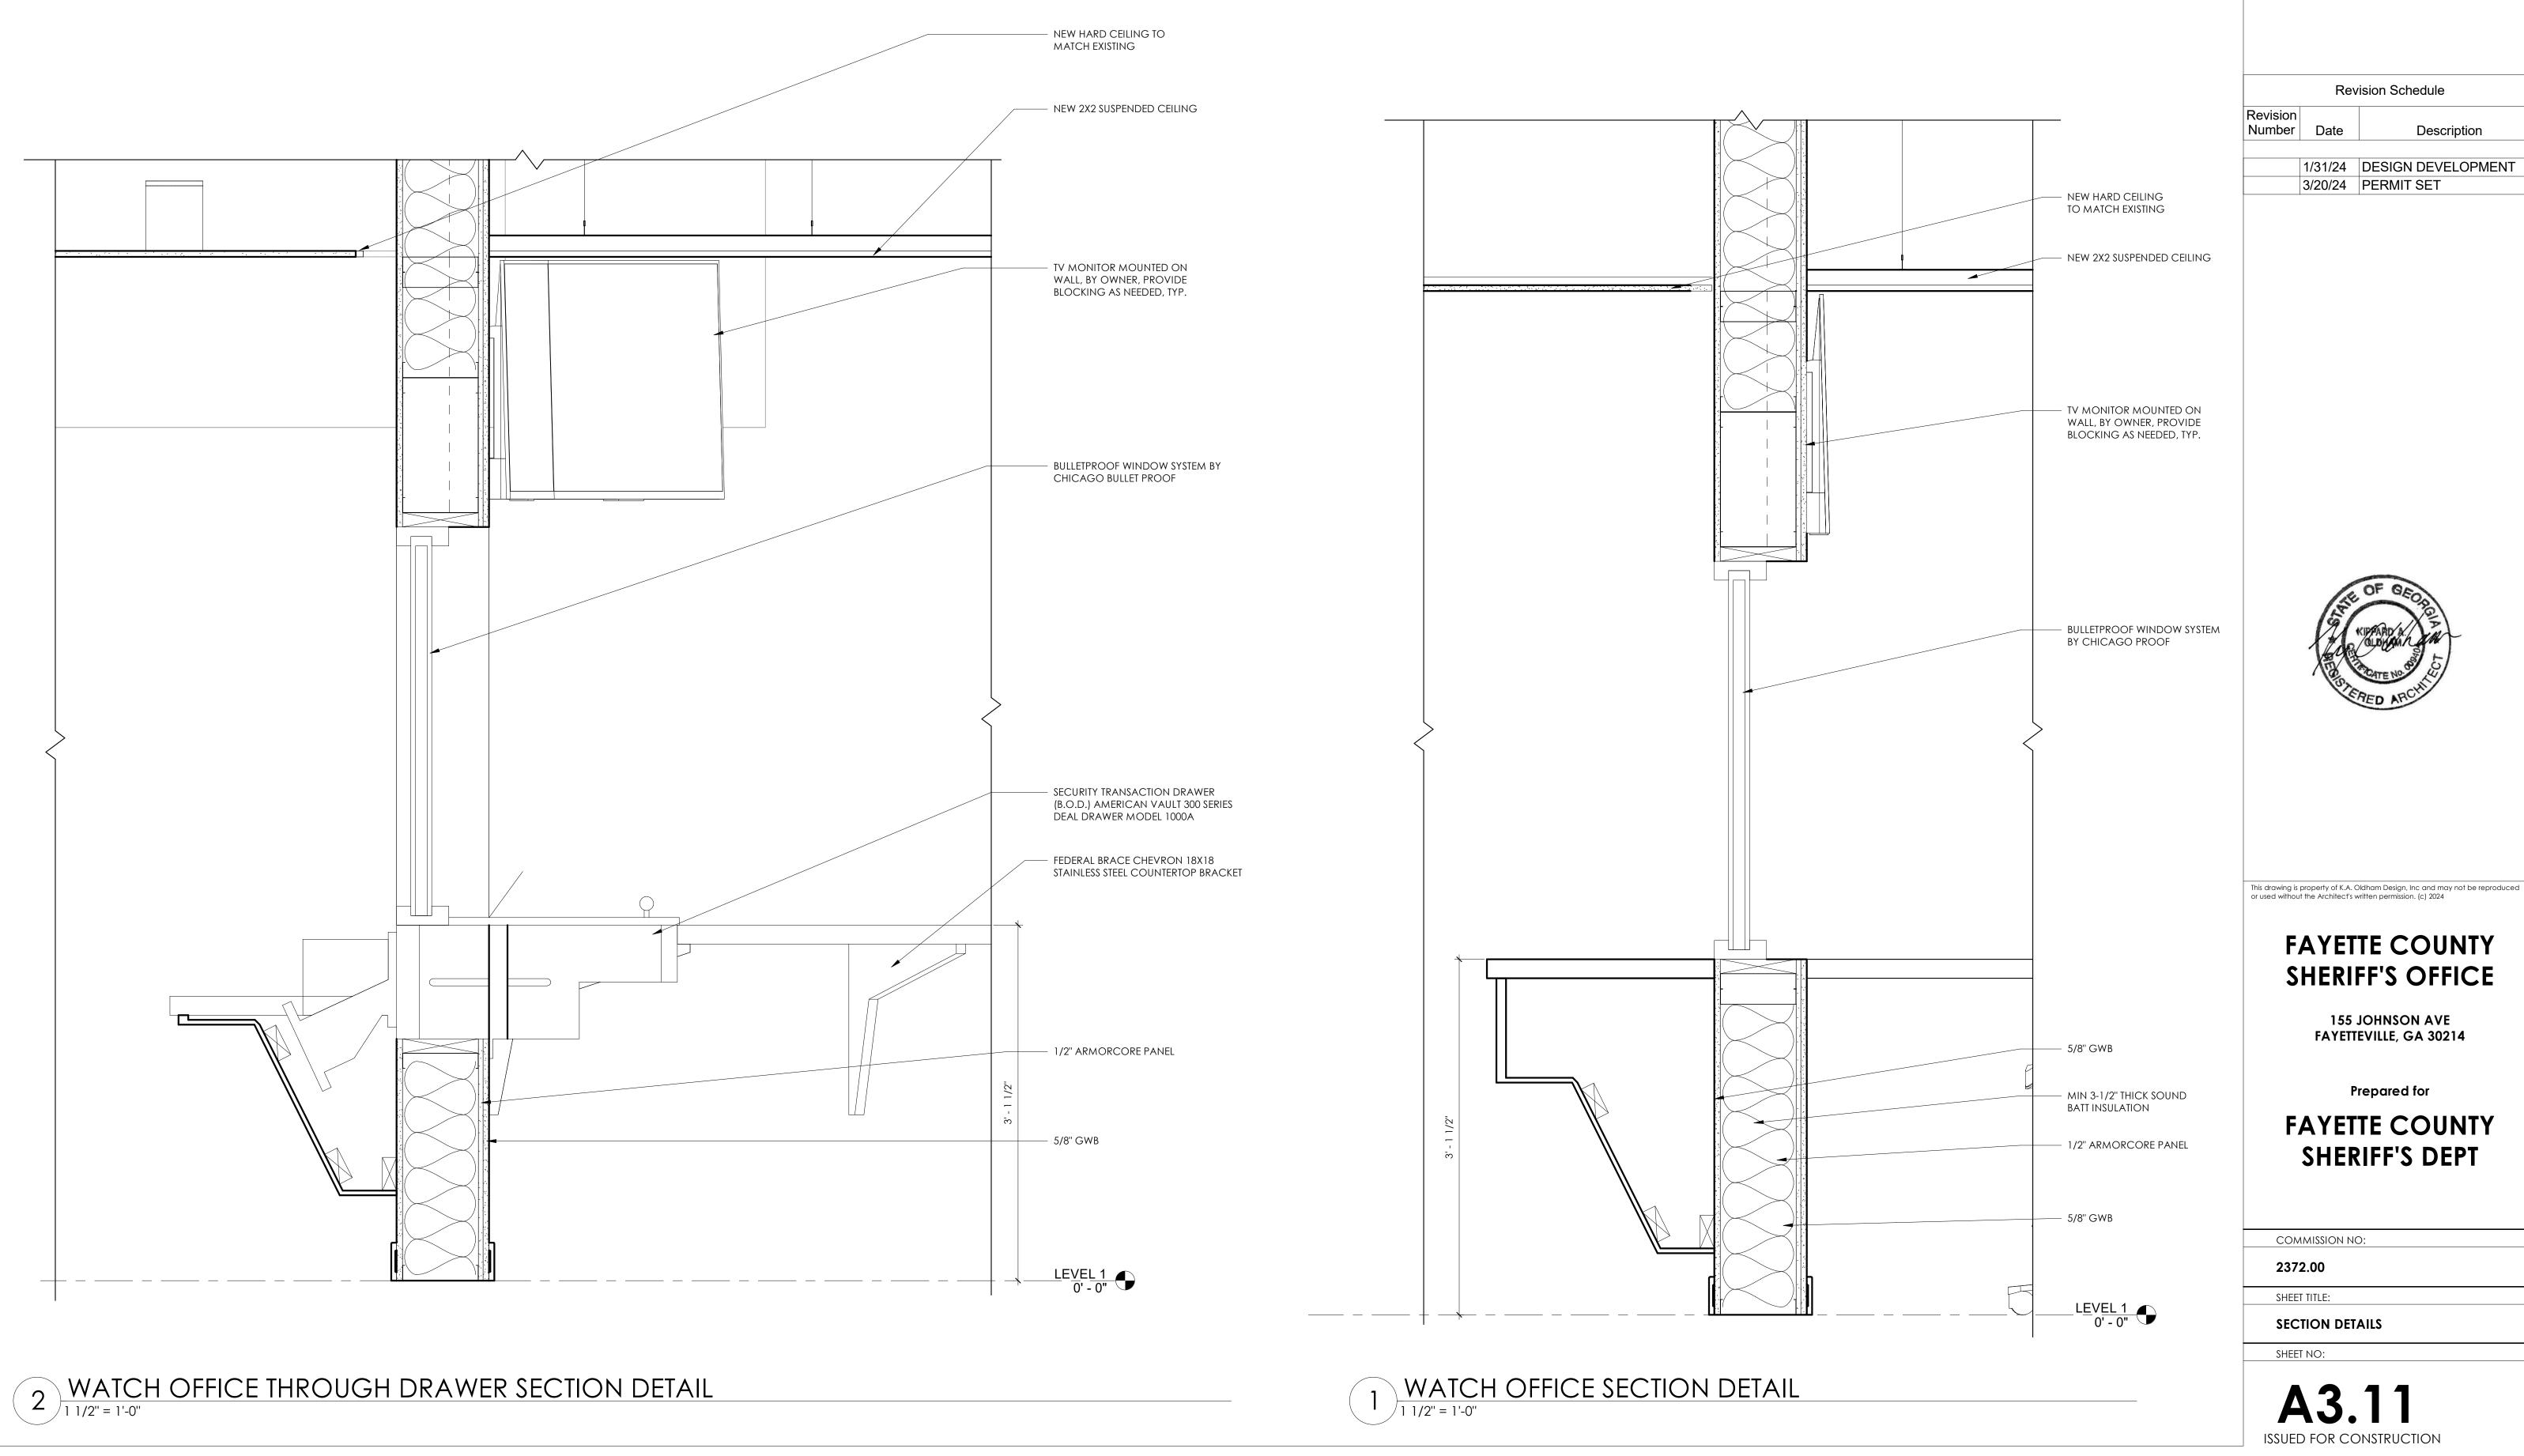

|                                   | 1.00 MMISSION N                          | 0:                                                                                               |
| — EXISTING COLUMN                                                                        |                                   | T TITLE:                                 |                                                                                                  |
|                                                                                          | SEC                               | TION DET                                 | AILS                                                                                             |

SHEET NO:







57 PERRY STREET NEWNAN, GEORGIA 30263 TELEPHONE: (770) 683-9170 FAX: (770) 683- 9171 E-MAIL: info@kaod.com WEBSITE: www.kaod.com







**K**/

K A OLDHAM DESIGN, INC.

A4.02



| PLUMBING FIXTURE ACCESSORY LIST |                      |                |         |  |  |  |  |  |  |
|---------------------------------|----------------------|----------------|---------|--|--|--|--|--|--|
| TAG                             | MANUFACTURER         | MODEL #        | DESCR   |  |  |  |  |  |  |
|                                 |                      |                |         |  |  |  |  |  |  |
| A                               | AMERICAN SPECIALTIES | 04697-9        | TRADI   |  |  |  |  |  |  |
| В                               | AMERICAN SPECIALTIES | 20650-B2436    | TEMPE   |  |  |  |