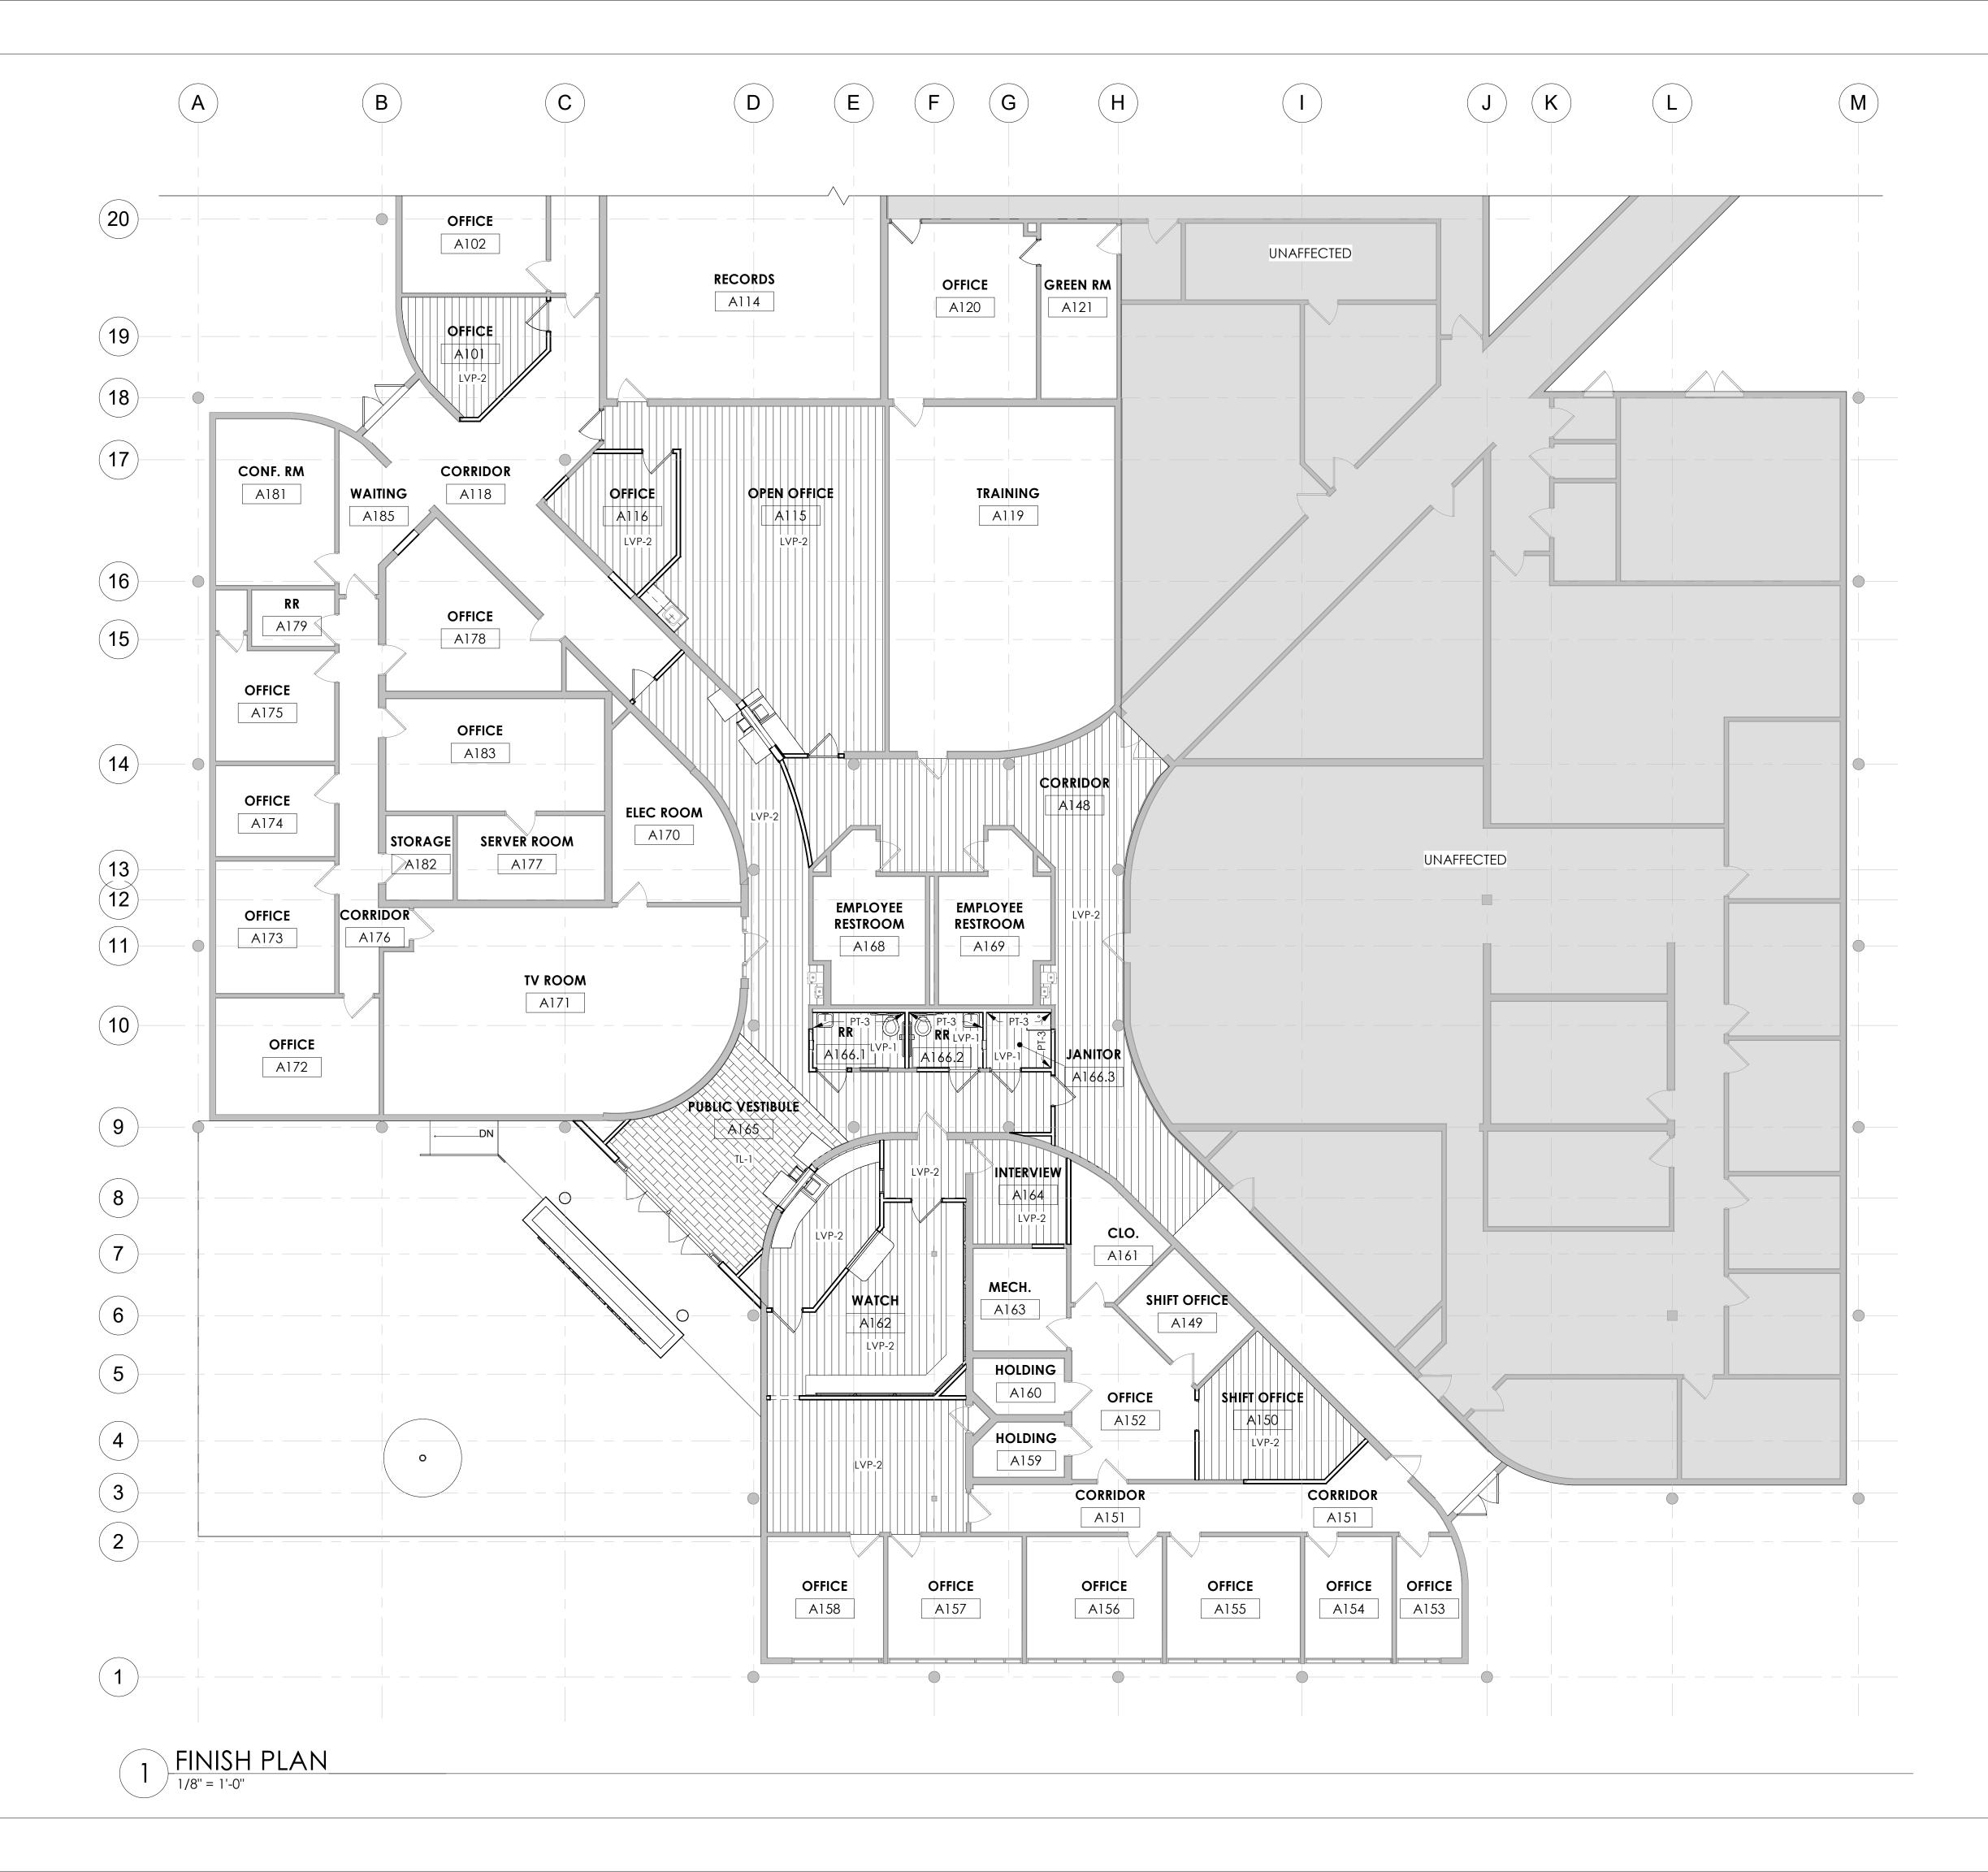

# **PROPOSED PROJECT FOR:** FAYETTE COUNTY SHERIFF'S OFFICE 155 JOHNSON AVE FAYETTEVILLE, GA 30214