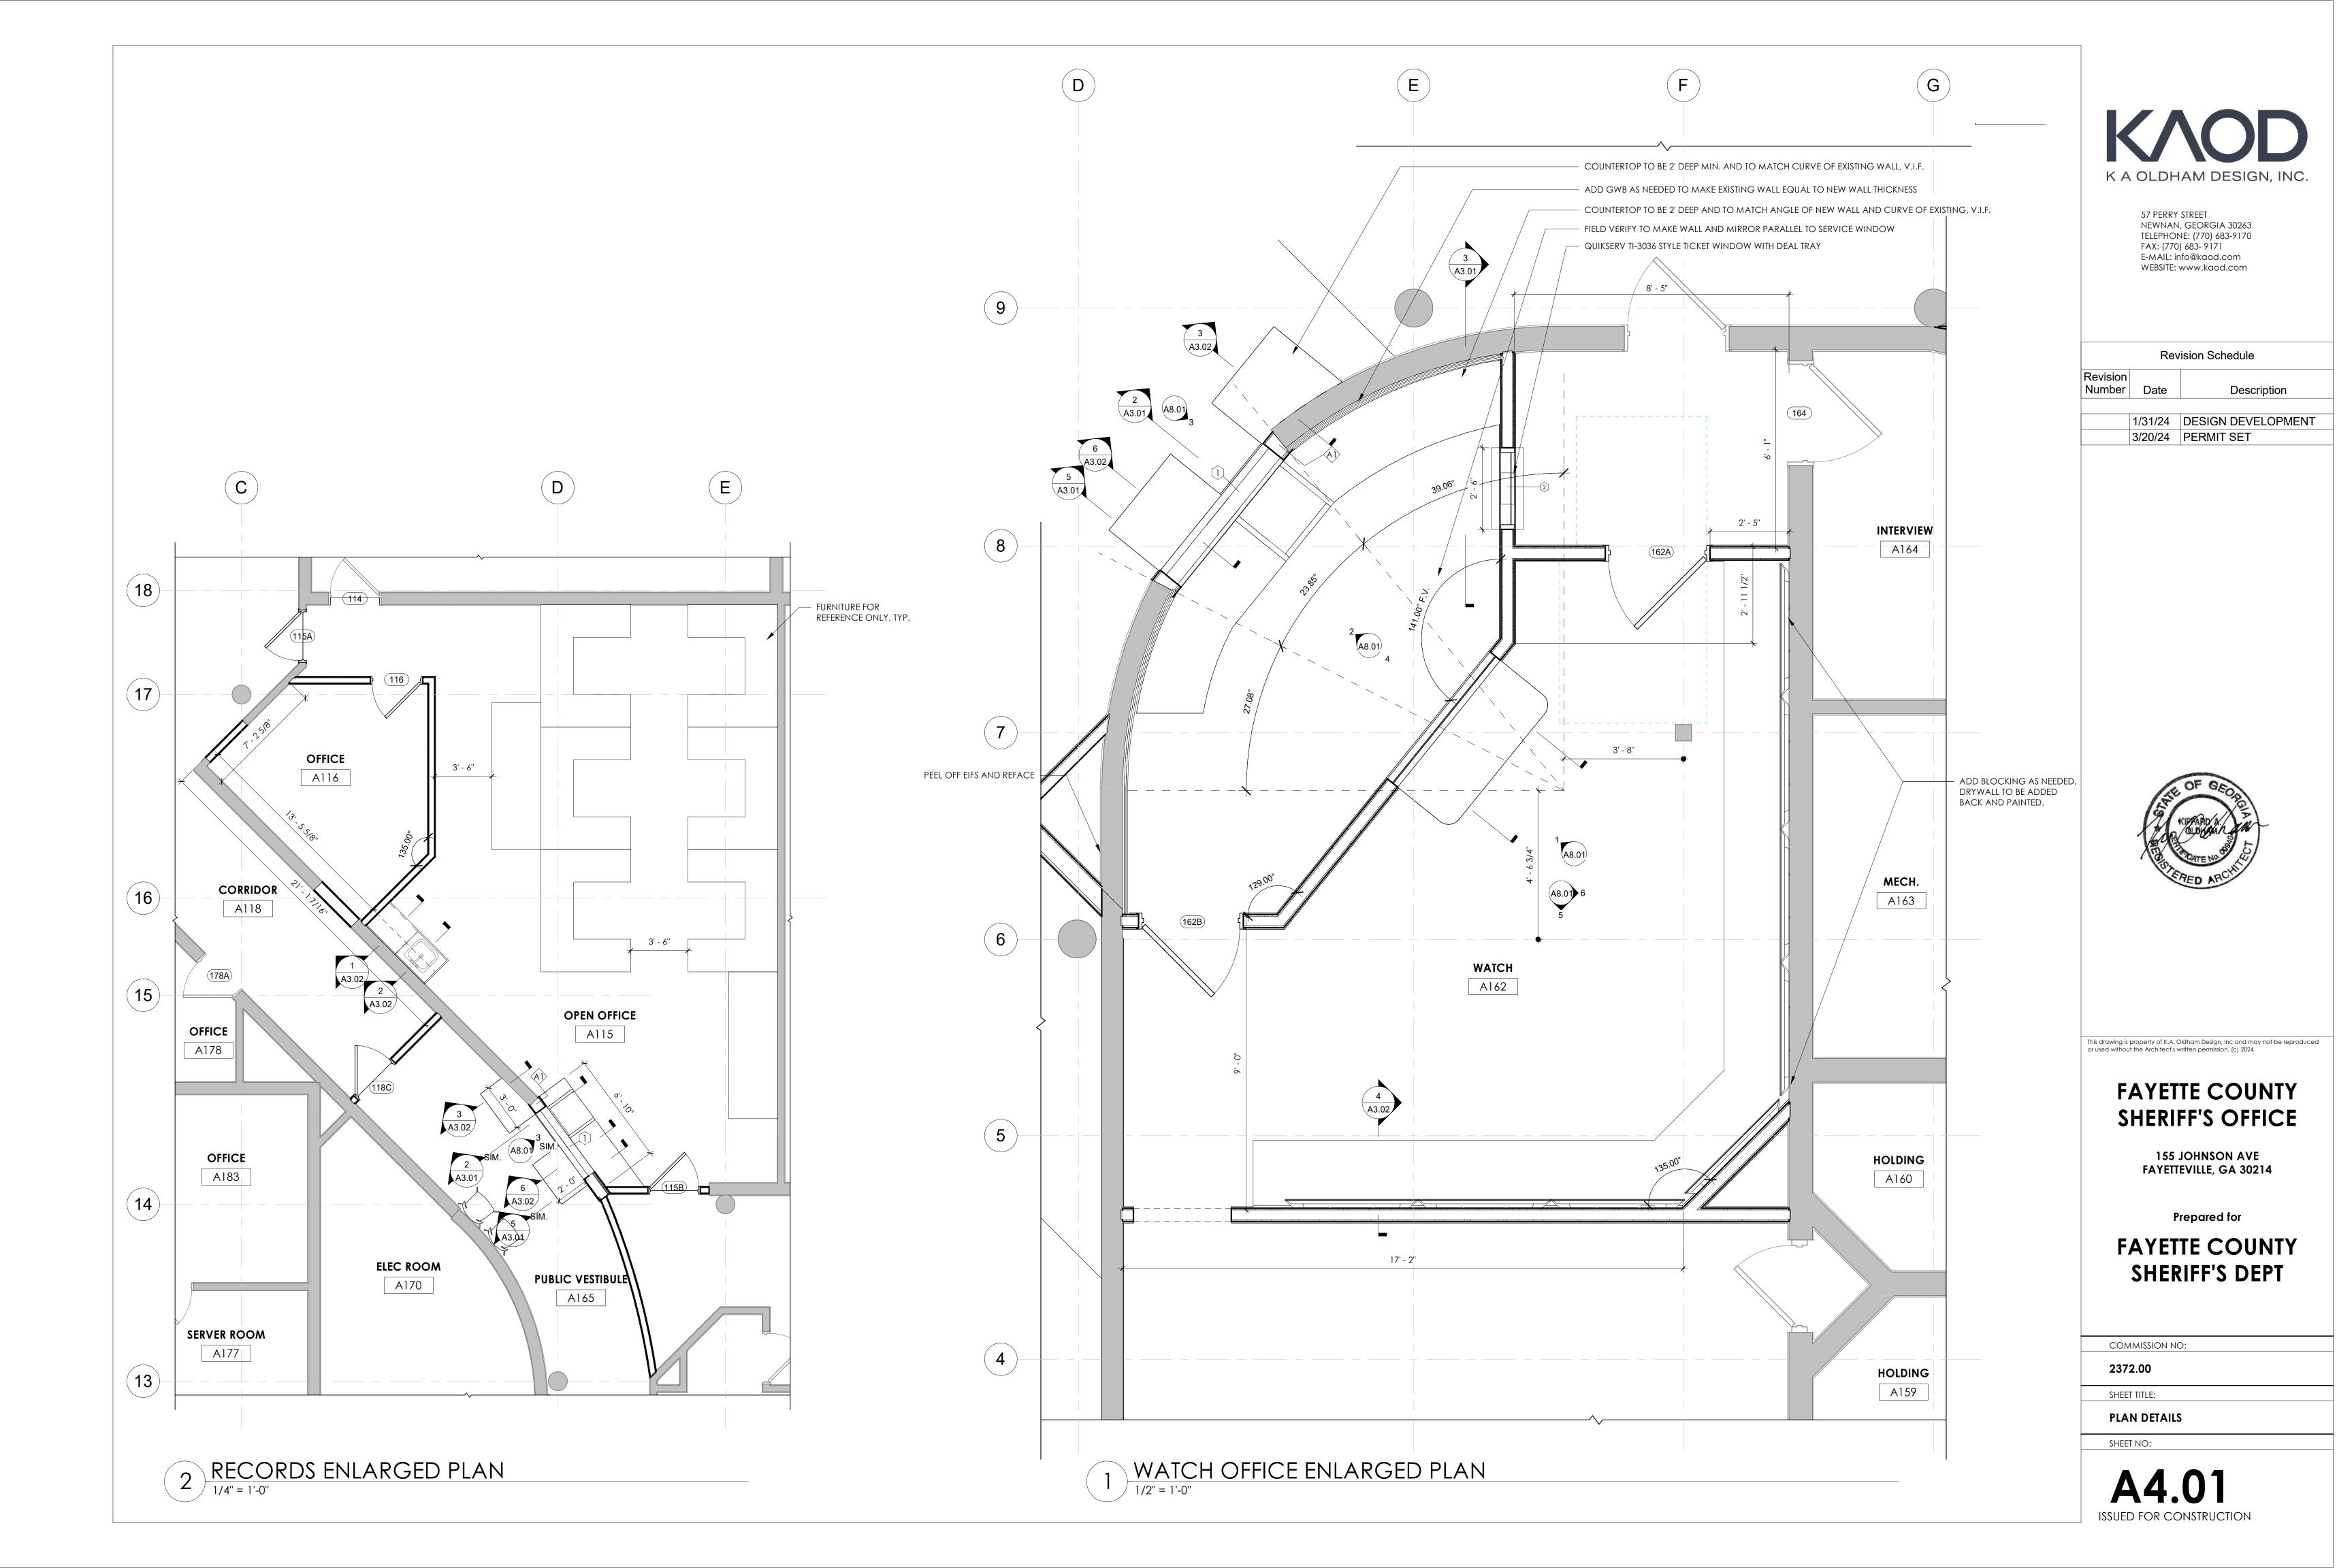

| 0:                                                                                               |
| — EXISTING COLUMN                                                                        |                                   | T TITLE:                                 |                                                                                                  |
|                                                                                          | SEC                               | TION DET                                 | AILS                                                                                             |

SHEET NO:







57 PERRY STREET NEWNAN, GEORGIA 30263 TELEPHONE: (770) 683-9170 FAX: (770) 683- 9171 E-MAIL: info@kaod.com WEBSITE: www.kaod.com







**K**/

K A OLDHAM DESIGN, INC.

A4.02



| PLUMBING FIXTURE ACCESSORY LIST |                      |                |         |  |  |  |  |  |  |
|---------------------------------|----------------------|----------------|---------|--|--|--|--|--|--|
| TAG                             | MANUFACTURER         | MODEL #        | DESCR   |  |  |  |  |  |  |
|                                 |                      |                |         |  |  |  |  |  |  |
| A                               | AMERICAN SPECIALTIES | 04697-9        | TRADI   |  |  |  |  |  |  |
| В                               | AMERICAN SPECIALTIES | 20650-B2436    | TEMPE   |  |  |  |  |  |  |
| С                               | AMERICAN SPECIALTIES | 20364 ROVAL    | SURFA   |  |  |  |  |  |  |
| D