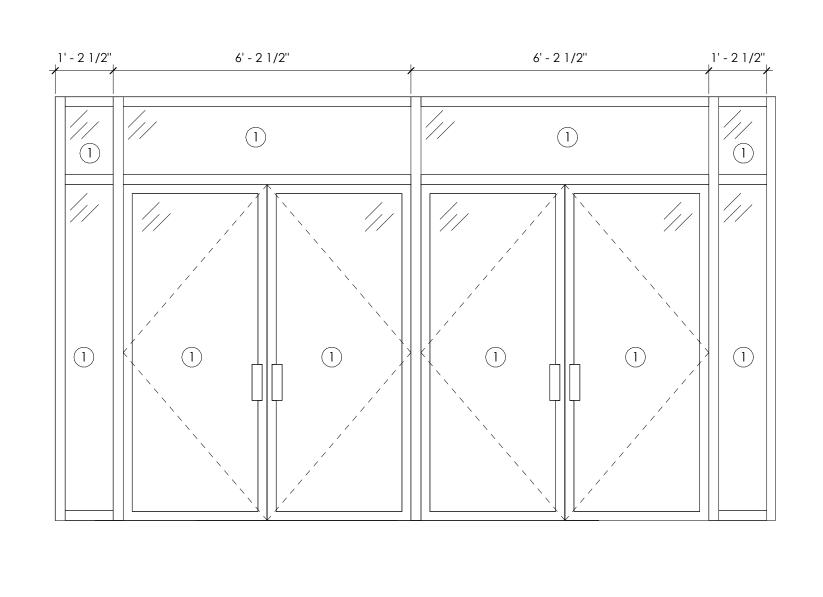

|        |                    |                            |                  |                    |                |             |      |                    | EXISTING             |
| 1             | CONF. RM                      | 3' - 0''             |                      | 0' - 1 3/4"                |        |                    |                            |                  |                    |                |             |      |                    | EXISTING             |
| 32<br>33      | STORAGE<br>OFFICE             | 3' - 0''<br>3' - 0'' |                      | 0' - 1 3/4"<br>0' - 1 3/4" |        |                    |                            |                  |                    |                |             |      |                    | existing<br>existing |









| REA                        | MARKS                                                                                                                                                                                                                                                                                                          |
|----------------------------|----------------------------------------------------------------------------------------------------------------------------------------------------------------------------------------------------------------------------------------------------------------------------------------------------------------|
| A.<br>B.<br>C.<br>D.<br>E. | PROVIDE THRESHOLD AND WEATHERSTRIPPING ON INTERIOR DOOR.<br>PROVIDE AUTOMATIC DOOR OPERAT