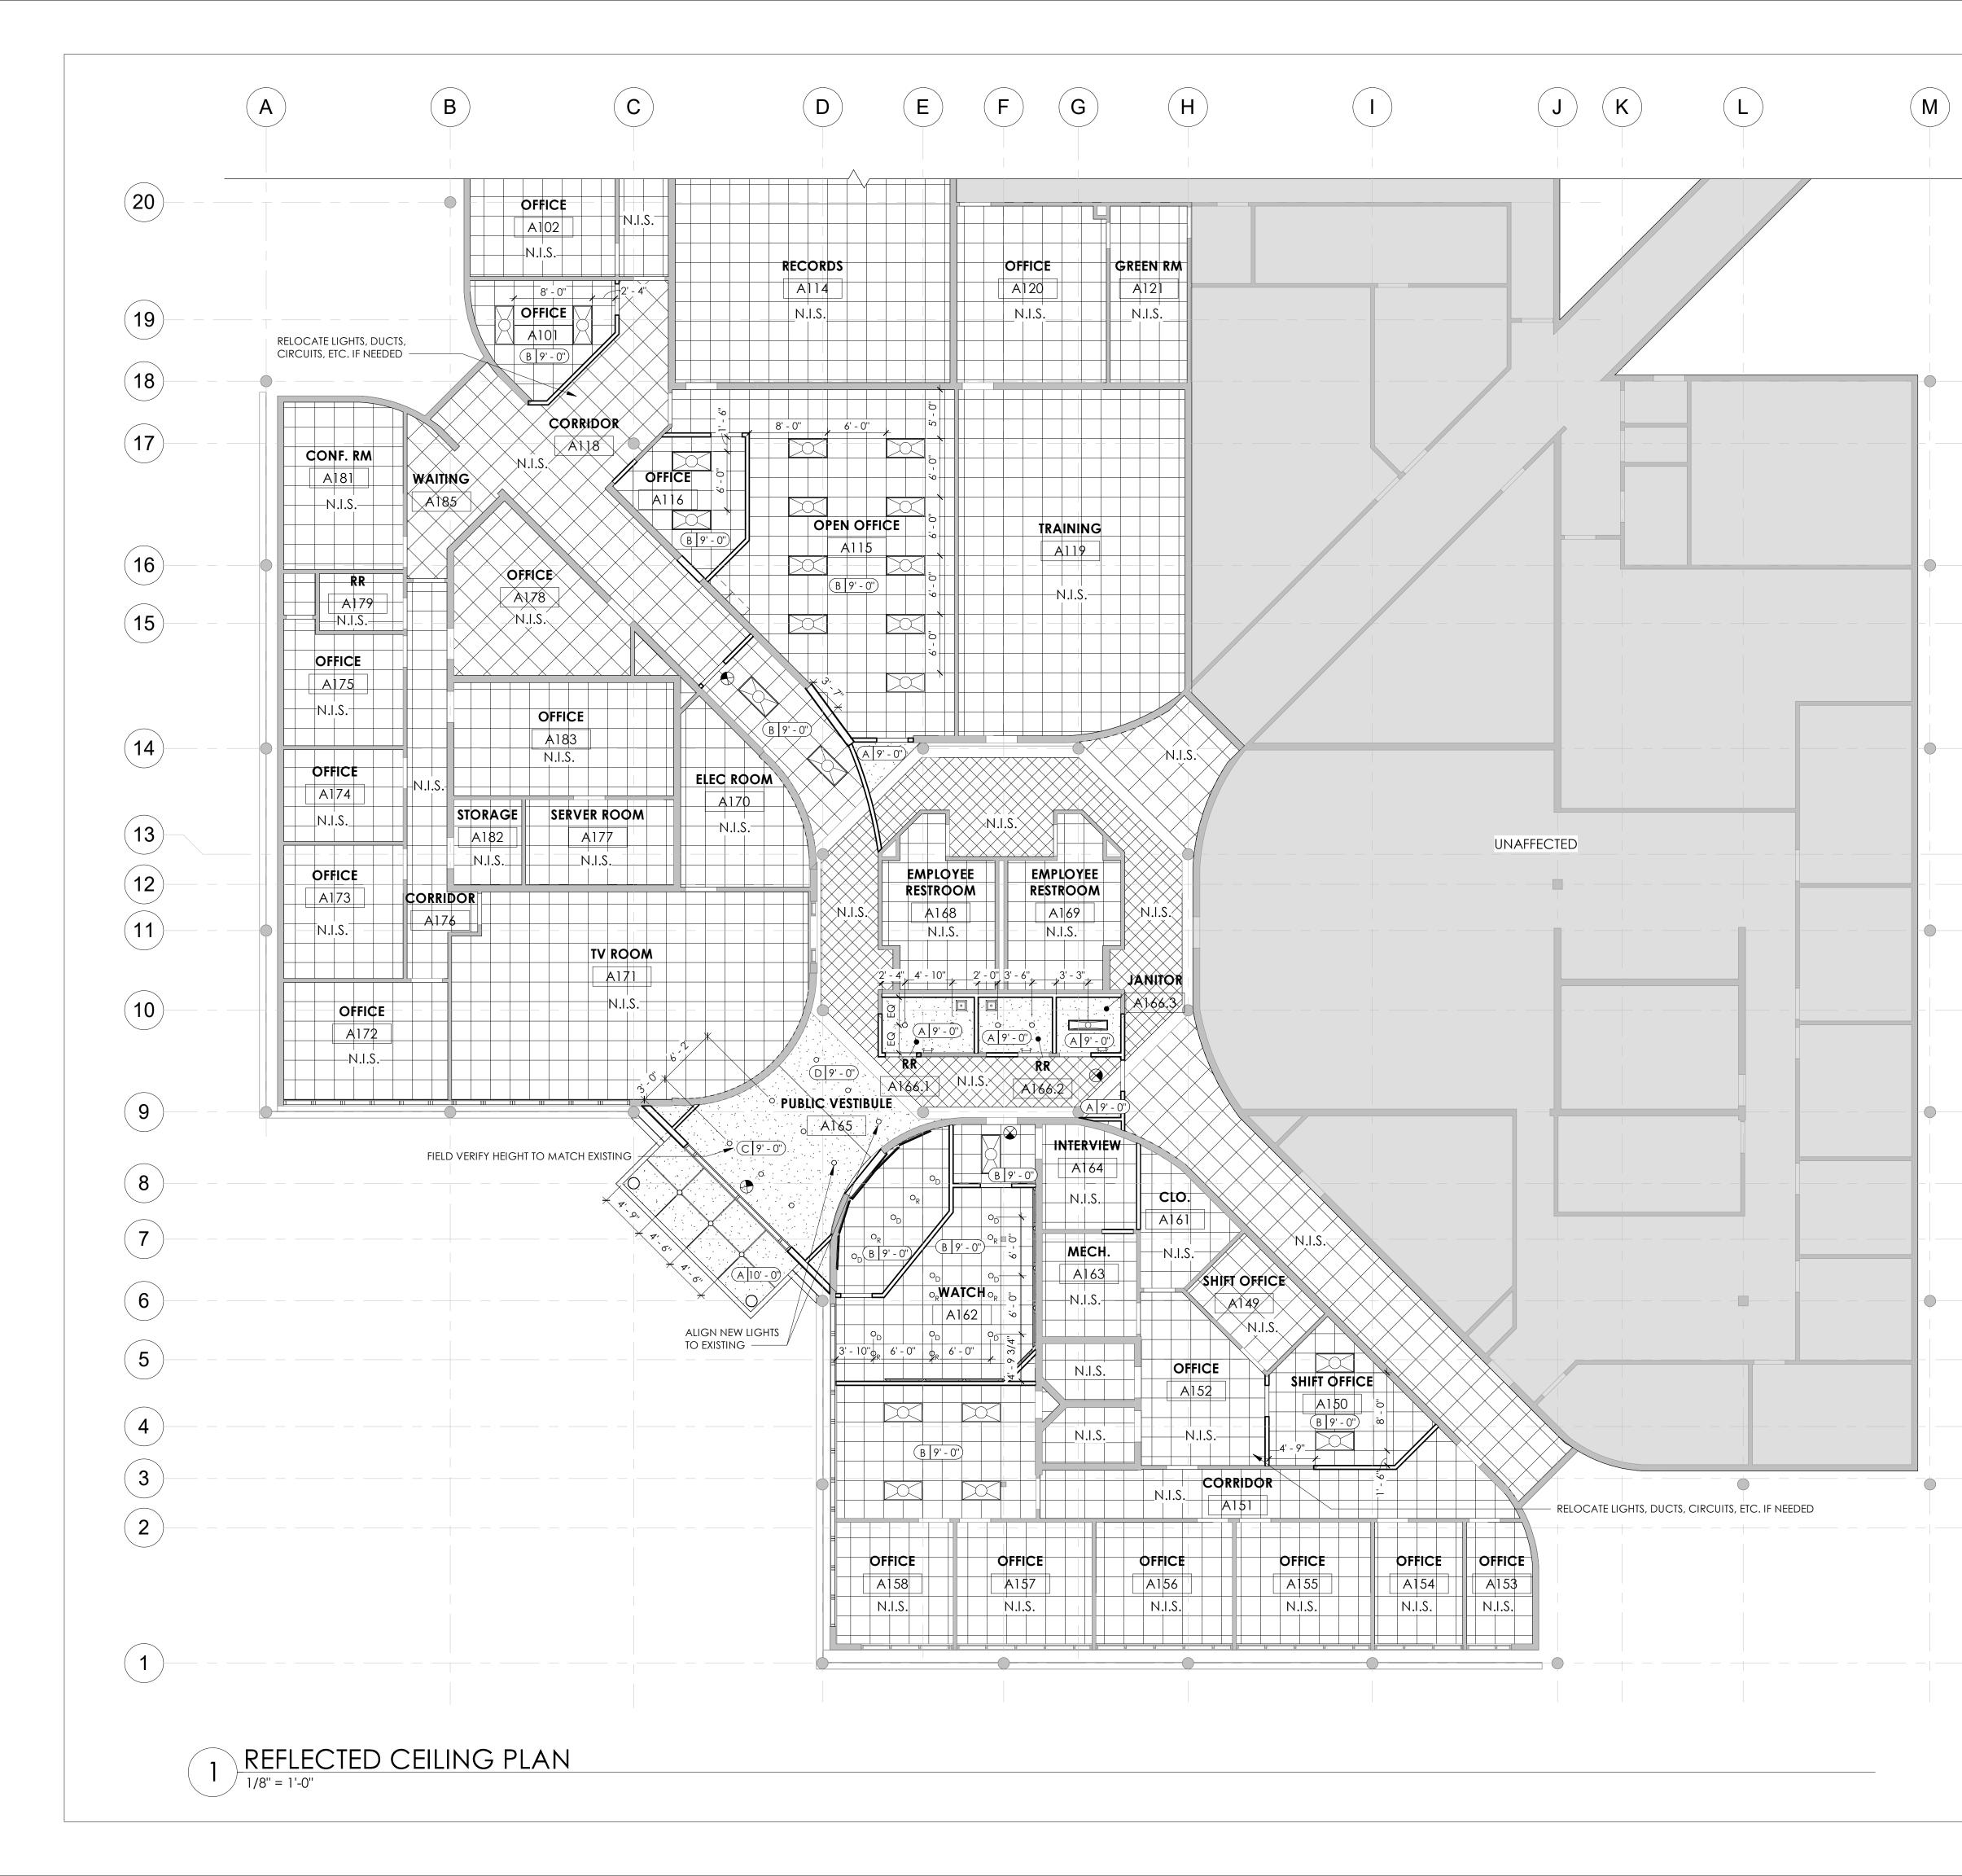

| Revision Schedule  |          |                      |  |  |  |
|--------------------|----------|----------------------|--|--|--|
| Revision<br>Number | Date     | Description          |  |  |  |
|                    |          |                      |  |  |  |
|                    | 11/27/23 | CONCEPT DESIGN PHASE |  |  |  |
|                    | 1/31/24  | DESIGN DEVELOPMENT   |  |  |  |
|                    | 3/20/24  | PERMIT SET           |  |  |  |



This drawing is property of K.A. Oldham Design, Inc and may not be reproduced or used without the Architect's written permission. (c) 2024

# FAYETTE COUNTY SHERIFF'S OFFICE

155 JOHNSON AVE FAYETTEVILLE, GA 30214

Prepared for

# FAYETTE COUNTY SHERIFF'S DEPT

COMMISSION NO:

2372.00

SHEET TITLE:

**1ST FLOOR PLAN** 

SHEET NO:



# **CEILING NOTES**

CEILINGS MARKED AS N.I.S. ARE FOR REFERENCE ONLY.

- ALL CEILINGS ARE TYPE "A" (9'- 0") TYPICAL, UNLESS OTHERWISE NOTED.
- B. LIGHTING AND HVAC COMPONENTS SHOWN IN CEILING PLAN ARE FOR LOCATION AND DIMENSIONAL PURPOSES ONLY. REFER TO CONSULTANT DRAWINGS FOR FULL EXTENT. NOTIFY ARCHITECT OF ANY DISCREPENCIES BETWEEN ARCHITECTURAL AND ENGINEERED DRAWINGS.
- 4. COORDINATE ALL CEILING OPENINGS WITH ELECTRICAL AND MECHANICAL DRAWINGS.
- 5. DO NOT ATTACH PARTITION OR CEILING SYSTEMS TO PORTIONS OF ANY MECHANICAL EQUIPMENT. CONTRACTOR TO COORDINATE LOCATIONS AND PROVIDE ALTERNATE BRACING IF CONFLICTS OCCUR.
- COORDINATE HEIGHTS OF SUSPENDED LIGHTING, OR SUSPENDED OR WALL MOUNTED HVAC COMPONENTS WITH ARCHITECT IF NOT PROVIDED IN DRAWINGS.
- 7. ALL EXPOSED DECKING, STRUCTURE,