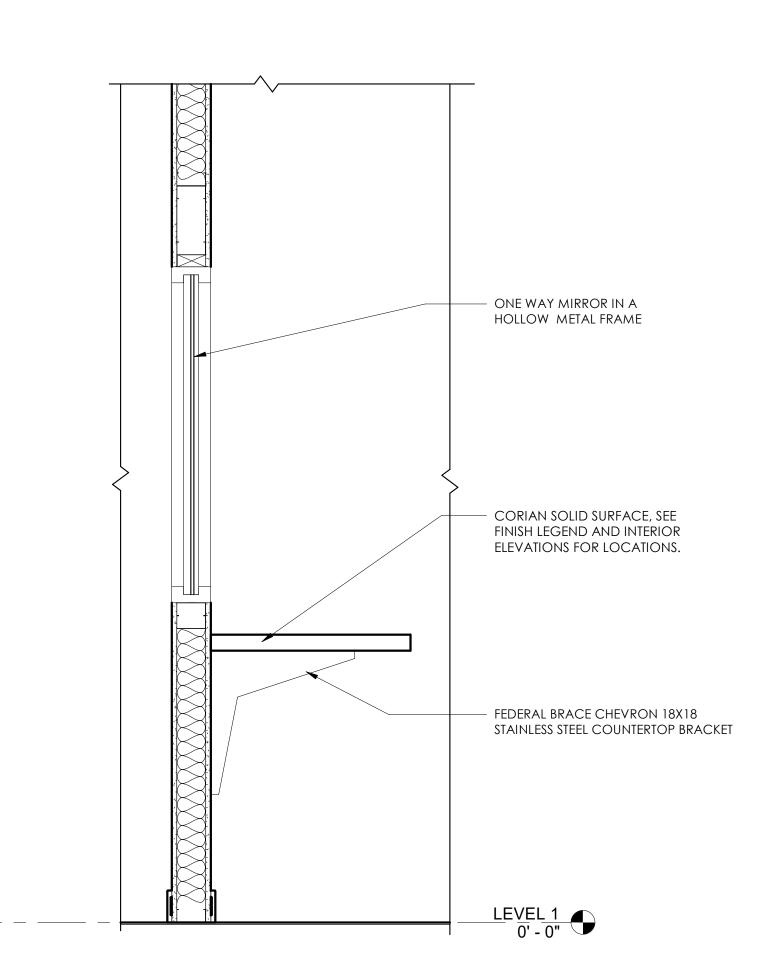

IFF'S DEPT                                                                       |
|                | 1MISSION NO                                               | D:                                                                                             |
|                | T TITLE:                                                  |                                                                                                |
|                | DF PLAN                                                   |                                                                                                |
|                |                                                           | 03                                                                                             |





















CONSTRUCTION SAME AS BELOW.

11/16" PLYWOOD SUBSTRATE WITH ALMOND MELAMINE AT ALL INTERIOR SURFACES, TYP. 5 MM DIAM. HOLES FOR SHELF

SUPPORTS, 2" SPACING SHOWN.

7/16" CORE PLYWOOD WITH SCHEDULED LAMINATE AT ALL EXPOSED SURFACES.

SCHEDULED LAMINATE WITH SQUARE NOSE AT TOP OR SOLID SURFACE. SEE FINISH LEGEND AND INTERIOR

ELEVATIONS FOR LOCATIONS.

SPECIFIED DRAWER SYSTEM, WHERE

APPLICABLE. REFER TO INTERIOR

ELEVATIONS FOR LOCATIONS.

ADJUSTABLE SHELVING WITH

ALMOND MELAMINE FINISH, WOOD

VENEER EXPOSED EDGE.

11/16" PLYWOOD SUBSTRATE WITH ALMOND MELAMINE AT ALL INTERIOR SURFACES, TYP.

COORDINATE SCHEDULED LAMINATE ON 3/4" SUBSTRATE AT BASE

COMMISSION NO:

2372.00

SHEET TITLE:

MILLWORK DETAILS SHEET NO:

A3.02 ISSUED FOR CONSTRUCTION

This drawing is property of K.A. Oldham