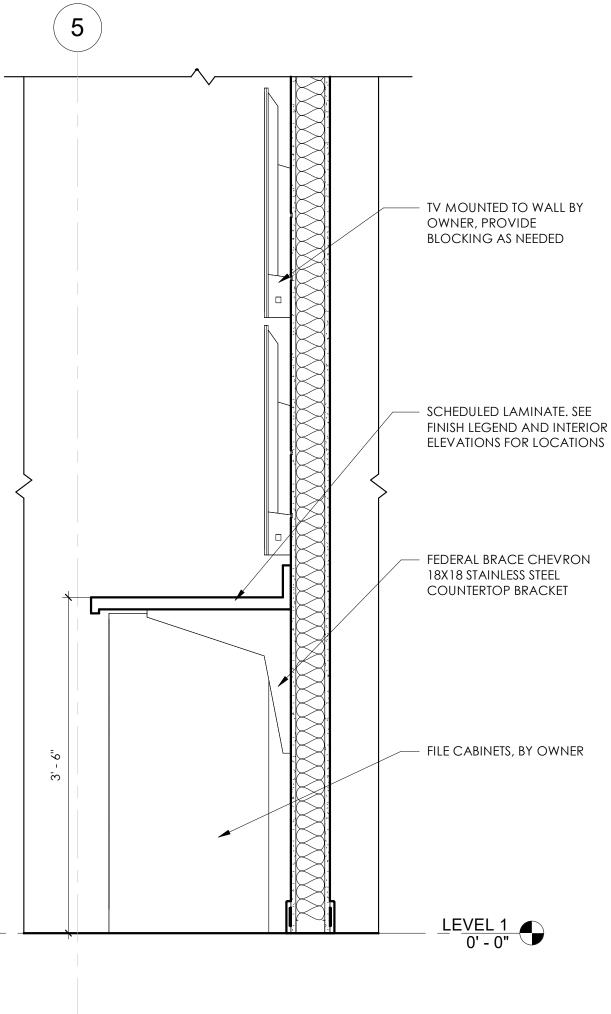

S DEPT                                                                       |
|                | 1MISSION NO                                               | D:                                                                                             |
|                | T TITLE:                                                  |                                                                                                |
|                | DF PLAN                                                   |                                                                                                |
|                |                                                           | 03                                                                                             |





















CONSTRUCTION SAME AS BELOW.

11/16" PLYWOOD SUBSTRATE WITH ALMOND MELAMINE AT ALL INTERIOR SURFACES, TYP. 5 MM DIAM. HOLES FOR SHELF

SUPPORTS, 2" SPACING SHOWN.

7/16" CORE PLYWOOD WITH SCHEDULED LAMINATE AT ALL EXPOSED SURFACES.

SCHEDULED LAMINATE WITH SQUARE NOSE AT TOP OR SOLID SURFACE. SEE FINISH LEGEND AND INTERIOR

ELEVATIONS FOR LOCATIONS.

SPECIFIED DRAWER SYSTEM, WHERE

APPLICABLE. REFER TO INTERIOR

ELEVATIONS FOR LOCATIONS.

ADJUSTABLE SHELVING WITH

ALMOND MELAMINE FINISH, WOOD

VENEER EXPOSED EDGE.

11/16" PLYWOOD SUBSTRATE WITH ALMOND MELAMINE AT ALL INTERIOR SURFACES, TYP.

COORDINATE SCHEDULED LAMINATE ON 3/4" SUBSTRATE AT BASE

COMMISSION NO:

2372.00

SHEET TITLE:

MILLWORK DETAILS SHEET NO:

A3.02 ISSUED FOR CONSTRUCTION

This drawing is property of K.A. Oldham Des