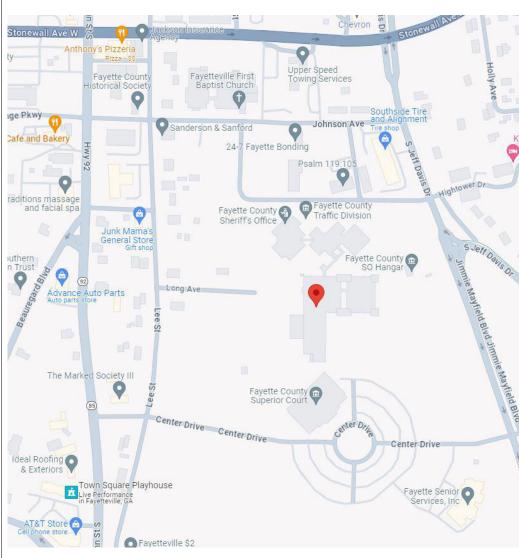

| UNO UNLESS NOTED OTHERWISE                                                                                                                   |
| DIM DIMENSION<br>DS DOWNSPOUT<br>DWG DRAWING                                                                                           | GTT SOINT WALL BOARD                                                                                                                                     | OPT OPTION(AL)<br>ORD OVERFLOW ROOF DRAIN                                                                                           | VIF VERIFY IN FIELD<br>WD WOOD                                                                                                               |

WWF WELDED WIRE FABRIC

## LOCATION MAP



### **CODE SUMMARY**

**BUILDING DEPARTMENT** FAYETTE COUNTY BUILDING DEPARTMENT 140 STONEWALL AVE W. FAYETTEVILLE GA, 30214

### APPLICABLE CODES AND REGULATIONS

| BUILDING<br>MECHANICAL<br>PLUMBING<br>ELECTRICAL<br>FIRE<br>GAS<br>ENERGY | 2018 INTERNATIONAL BUILDING CODE W/ GA AMENDMENTS<br>2018 INTERNATIONAL MECHANICAL CODE W/ GA AMENDMENTS<br>2018 INTERNATIONAL PLUMBING CODE W/ GA AMENDMENTS<br>2020 NATIONAL ELECTRICAL CODE W/ GA AMENDMENTS<br>2018 INTERNATIONAL FIRE CODE W/ GA AMENDMENTS<br>2018 INTERNATIONAL FUEL GAS CODE W/ GA AMENDMENTS<br>2015 INTERNATIONAL ENERGY CONSERVATION CODE W/ GA AMEND |
|---------------------------------------------------------------------------|------------------------------------------------------------------------------------------------------------