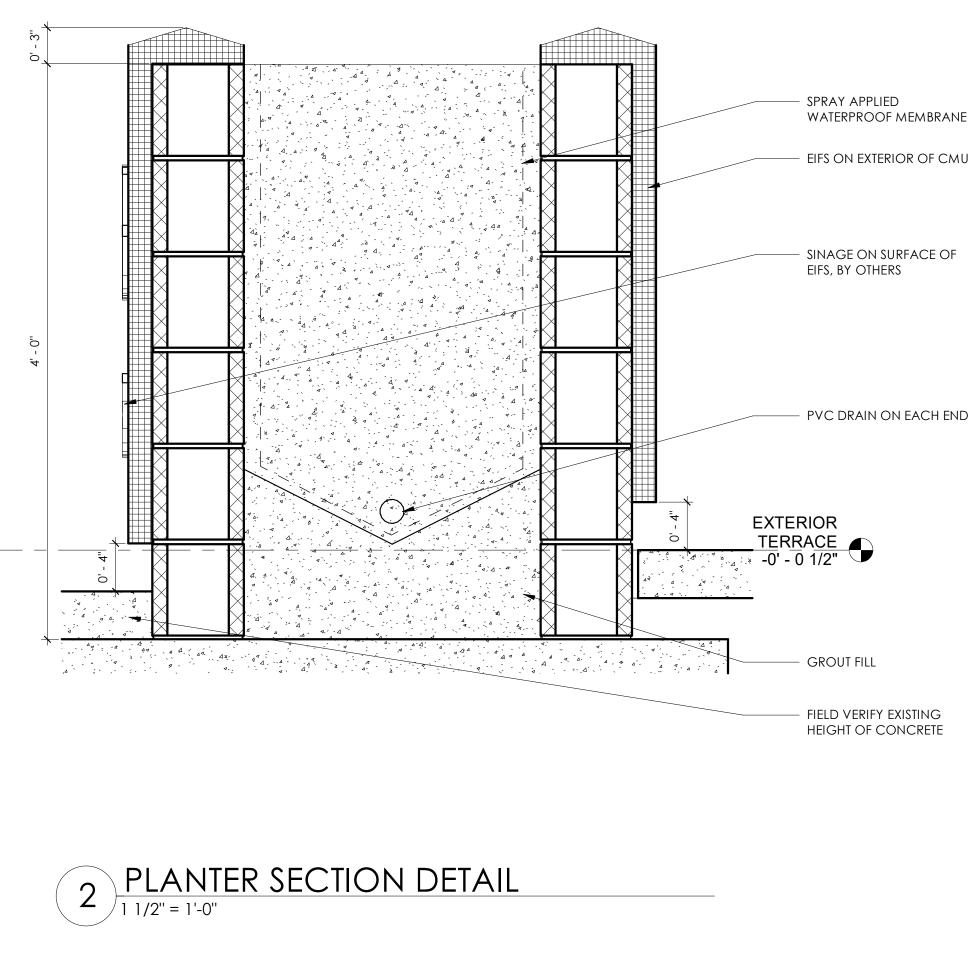

G WITH

ALMOND MELAMINE FINISH, WOOD

VENEER EXPOSED EDGE.

11/16" PLYWOOD SUBSTRATE WITH ALMOND MELAMINE AT ALL INTERIOR SURFACES, TYP.

COORDINATE SCHEDULED LAMINATE ON 3/4" SUBSTRATE AT BASE

COMMISSION NO:

2372.00

SHEET TITLE:

MILLWORK DETAILS SHEET NO:

A3.02 ISSUED FOR CONSTRUCTION

This drawing is property of K.A. Oldham Design, Inc and may not be reproduced

FAYETTE COUNTY

SHERIFF'S OFFICE

155 JOHNSON AVE FAYETTEVILLE, GA 30214

Prepared for

**FAYETTE COUNTY** 

SHERIFF'S DEPT

or used without the Architect's written permission. (c) 2024





57 PERRY STREET NEWNAN, GEORGIA 30263 TELEPHONE: (770) 683-9170 FAX: (770) 683-9171 E-MAIL: info@kaod.com WEBSITE: www.kaod.com

**Revision Schedule** 

3/20/24 PERMIT SET

1/31/24 DESIGN DEVELOPMENT

Description

Revision

Number Date





- SINAGE ON SURFACE OF EIFS, BY OTHERS

EIFS ON EXTERIOR OF CMU



# 1 MAIN ENTRANCE SECTION DETAIL

|                                                                                          |                                   |                                          | AM DESIGN, INC.                                                                                  |
|------------------------------------------------------------------------------------------|-----------------------------------|------------------------------------------|--------------------------------------------------------------------------------------------------|
| — REPLACE EXISTING PARAPET<br>CAP W/ NEW LIKE MATERIAL                                   |                                   | TELEPHO<br>FAX: (770<br>