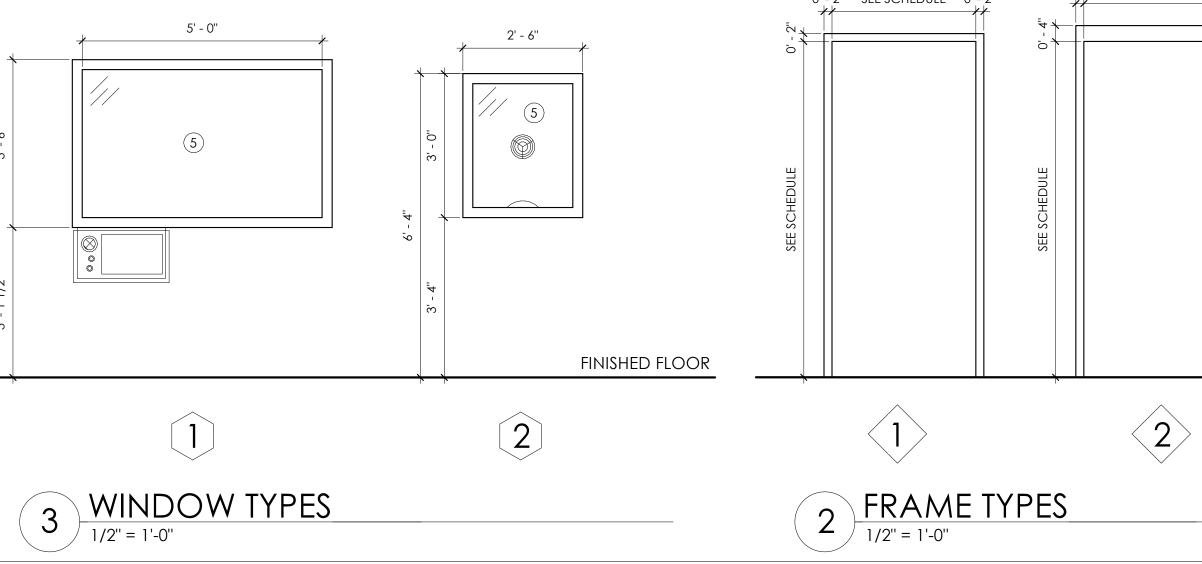

|                    |                            |                  |                    |                |             |      |                    | EXISTING             |
| 1             | CONF. RM                      | 3' - 0''             |                      | 0' - 1 3/4"                |        |                    |                            |                  |                    |                |             |      |                    | EXISTING             |
| 32<br>33      | STORAGE<br>OFFICE             | 3' - 0''<br>3' - 0'' |                      | 0' - 1 3/4"<br>0' - 1 3/4" |        |                    |                            |                  |                    |                |             |      |                    | existing<br>existing |









| REA                        | MARKS                                                                                                                                                                                                                                                                                                          |
|----------------------------|----------------------------------------------------------------------------------------------------------------------------------------------------------------------------------------------------------------------------------------------------------------------------------------------------------------|
| A.<br>B.<br>C.<br>D.<br>E. | PROVIDE THRESHOLD AND WEATHERSTRIPPING ON INTERIOR DOOR.<br>PROVIDE AUTOMATIC DOOR OPERATOR<br>