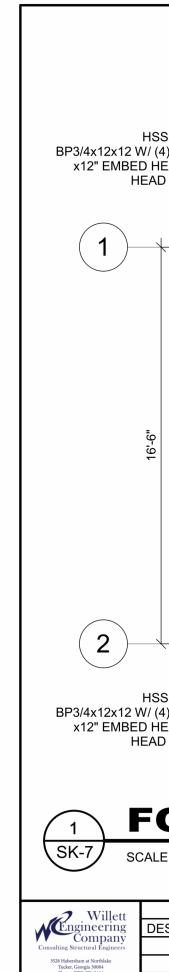

|
| This drawing is property of K.A. Oldham Design, Inc and may not be reproduced<br>or used without the Architect's written permission. (c) 2024<br><b>FAYETTE COUNTY</b><br><b>SHERIFF'S OFFICE</b><br>155 JOHNSON AVE<br>FAYETTEVILLE, GA 30214<br>Prepared for<br><b>FAYETTE COUNTY</b><br><b>SHERIFF'S DEPT</b> |
| COMMISSION NO:<br>2372.00<br>SHEET TITLE:<br>STRUCTURAL NOTES<br>SHEET NO:<br>SHEET NO:                                                                                                                                                                                                                          |





(8) #10 SCREWS EA SIDE OF COL -CAN SUBSTITUTE FOR 0.157" DIA. HILTI X-U P.A.F.









| SEE PLAN<br>U(6) #10 SCREWS EA. SIDE<br>W(6) #10 SCREWS EA. LEG<br>EXIST. JAMB<br>STUDS<br>ATTACH BOX<br>HEADER TO JAMB<br>STUDS W(14) #12<br>SCREWS (REMOVE<br>FINISH AS RECOVE<br>FINISH AS RECOVE AS                                                                                                                                                        | KAOLDHAM DESIGN, INC.         S7 PERRY STREET         NEWNAN, GEORGIA 30263         TELEPHONE: (770) 683-9170         FAX: (770) 683-9170         FAX: (770) 683-9171         E-MAIL: info@kaod.com         WEBSITE: www.kaod.com         VEBSITE: www.kaod.com         Image: Note that the image of the i |
|------------------------------------------------------------------------------------------------------------------------------------------