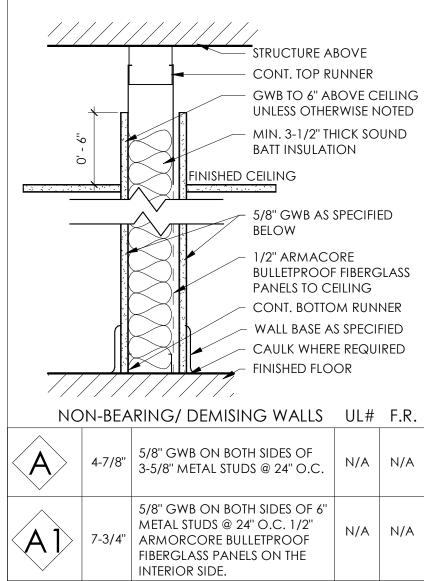

O PLUMBING DRAWINGS FOR INFORMATION OF PLUMBING FIXTURES.
- 5. CONTRACTOR TO LAYOUT ALL WALL LOCATIONS AND OPENINGS TO DISCOVER ANY CONFLICTS FOR RESOLUTION WITH THE ARCHITECT PRIOR TO STARTING WALL CONSTRUCTION. FIELD VERIFY ALL DIMENSIONS.
- PROVIDE ALL NECESSARY WOOD BLOCKING IN FRAMING LOCATIONS AT ALL WALL HUNG FURNITURE AND EQUIPMENT TO INCLUDE, BUT NOT LIMITED TO, GRAB BARS, HANDRAILS, CASEWORK, MARKER BOARDS AND ALL RESTROOM ACCESSORIES.
- 7. PROVIDE (1) FIRE EXTINGUISHER PER 3000SF OF OCCUPIABLE SPACE OR MAXIMUM 75'-0" OF TRAVEL. REFER TO PLANS FOR LOCATIONS MARKED F.E.C. FINAL LOCATIONS TO BE VERIFIED BY LOCAL FIRE INSPECTOR.
- . ALL INTERIOR WALLS TO RECEIVE SOUND BATT. INSULATION UNLESS OTHERWISE NOTED. NO INSULATION IN CEILINGS UNLESS OTHERWISE NOTED.

# **PARTITION LEGEND**







57 PERRY STREET NEWNAN, GEORGIA 30263 TELEPHONE: (770) 683-9170 FAX: (770) 683- 9171 E-MAIL: info@kaod.com WEBSITE: www.kaod.com

| Revision Schedule  |          |                      |  |  |  |
|--------------------|----------|----------------------|--|--|--|
| Revision<br>Number | Date     | Description          |  |  |  |
|                    |          |                      |  |  |  |
|                    | 11/27/23 | CONCEPT DESIGN PHASE |  |  |  |
|                    | 1/31/24  | DESIGN DEVELOPMENT   |  |  |  |
|                    | 3/20/24  | PERMIT SET           |  |  |  |



This drawing is property of K.A. Oldham Design, Inc and may not be reproduced or used without the Architect's written permission. (c) 2024

# FAYETTE COUNTY SHERIFF'S OFFICE

155 JOHNSON AVE FAYETTEV