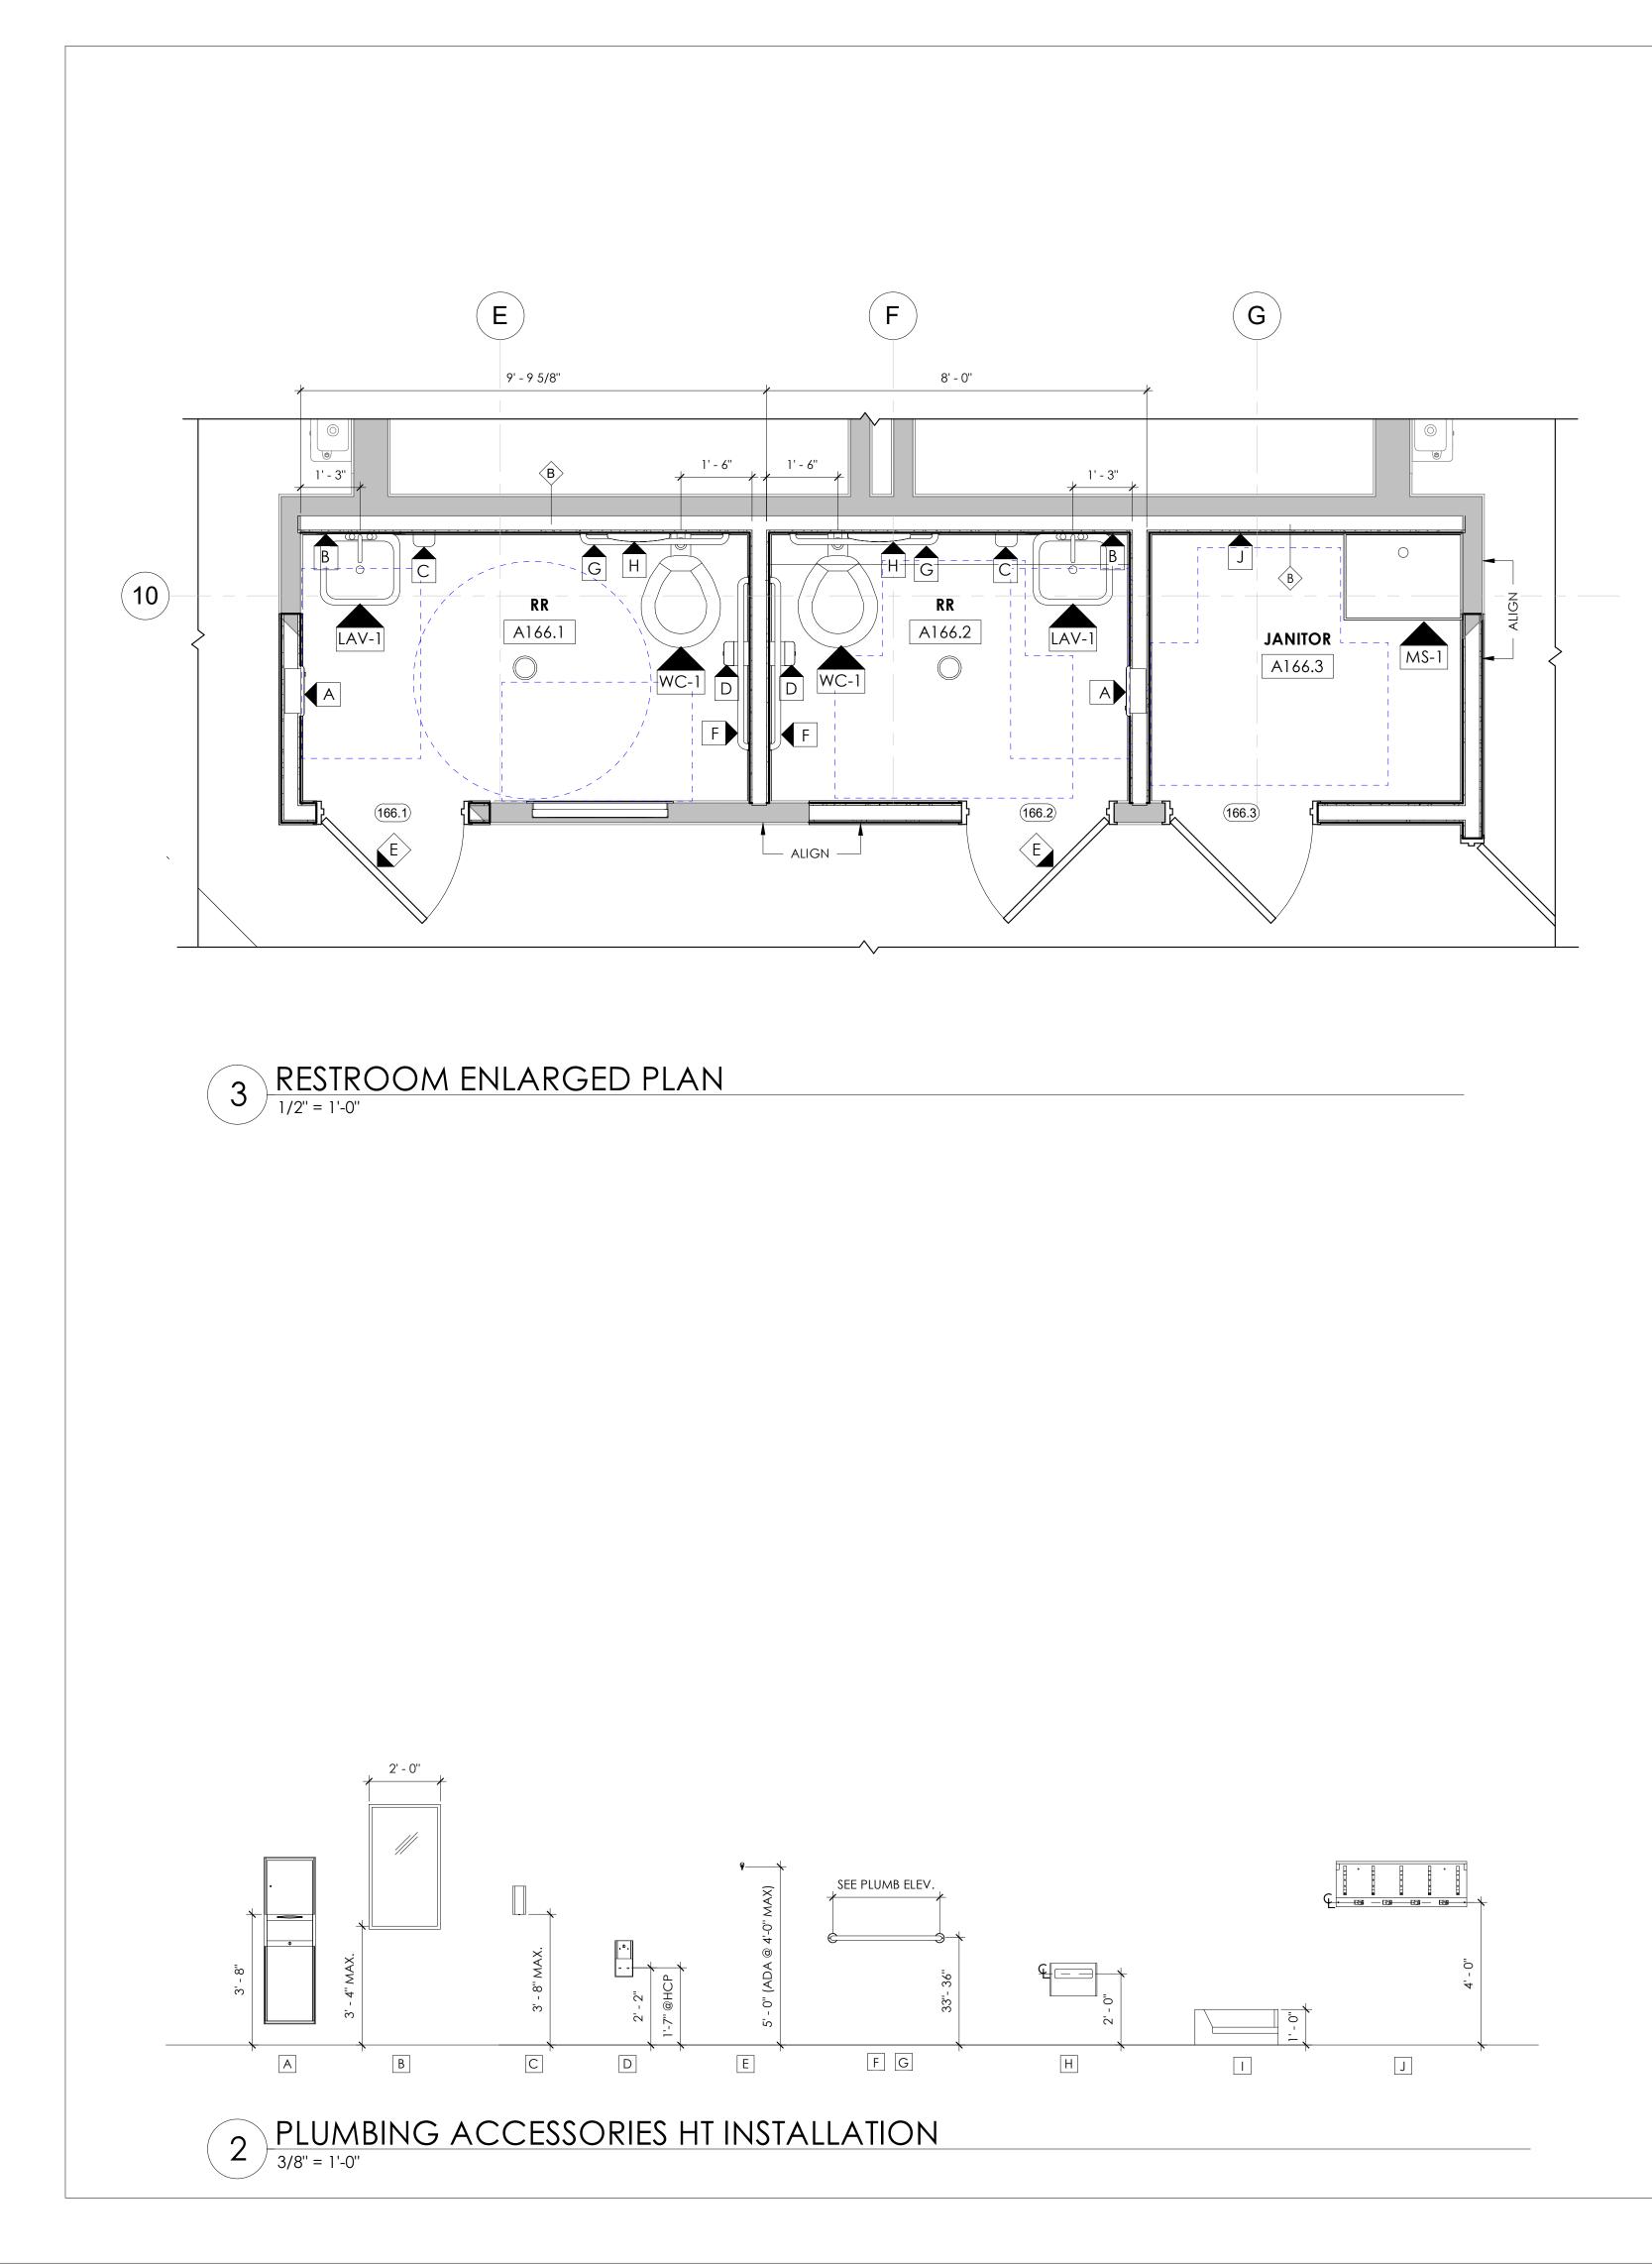

|
| — EXISTING COLUMN                                                                        |                                   | T TITLE:                                 |                                                                                                  |
|                                                                                          | SEC                               | TION DET                                 | AILS                                                                                             |

SHEET NO:







57 PERRY STREET NEWNAN, GEORGIA 30263 TELEPHONE: (770) 683-9170 FAX: (770) 683- 9171 E-MAIL: info@kaod.com WEBSITE: www.kaod.com







**K**/

K A OLDHAM DESIGN, INC.

A4.02



| PLUMBING FIXTURE ACCESSORY LIST |                      |                |         |  |  |  |  |  |  |
|---------------------------------|----------------------|----------------|---------|--|--|--|--|--|--|
| TAG                             | MANUFACTURER         | MODEL #        | DESCR   |  |  |  |  |  |  |
|                                 |                      |                |         |  |  |  |  |  |  |
| A                               | AMERICAN SPECIALTIES | 04697-9        | TRADI   |  |  |  |  |  |  |
| В                               | AMERICAN SPECIALTIES | 20650-B2436    | TEMPE   |  |  |  |  |  |  |
| С                               | AMERICAN SPECIALTIES | 20364 ROVAL    | SURFA   |  |  |  |  |  |  |
| D                               | AMERICAN SPECIALTIES | 20030 ROVAL