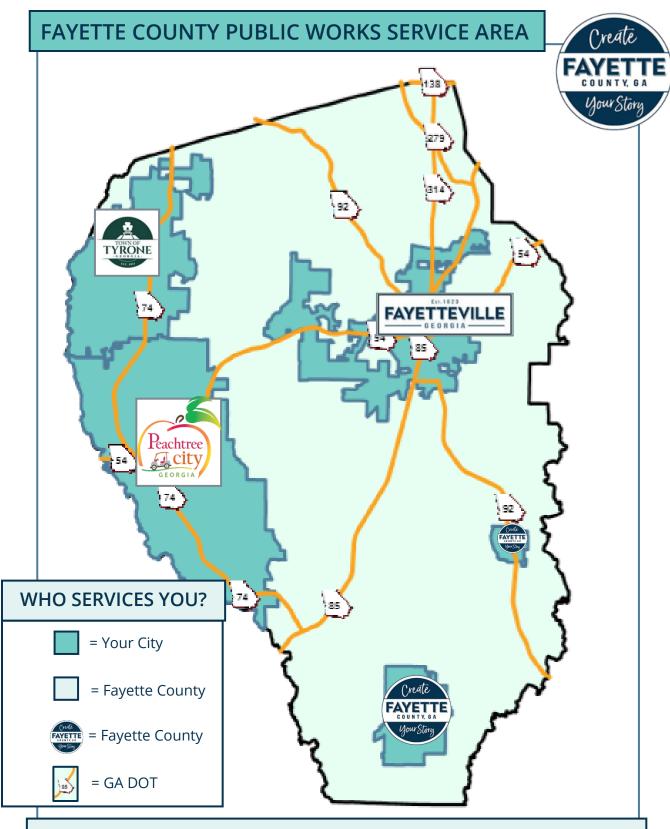

Fayette County Public Works only services the unincorporated county, Brooks and Woolsey. The highways marked on this map are maintained by GA DOT.

| Fayetteville City Hall |                          |  |
|------------------------|--------------------------|--|
| Address:               | 280 Glynn Street South,  |  |
|                        | Fayetteville, GA 30214   |  |
| Phone Number:          | 770-461-6029             |  |
| Email:                 | info@fayetteville-ga.gov |  |