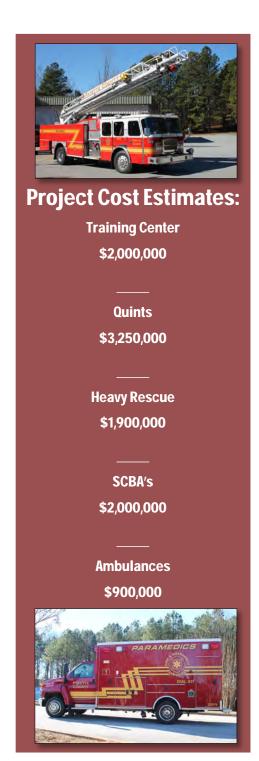

#### **BUDGET SUMMARY**

| Projects                                                                  | Cost Estimate |
|---------------------------------------------------------------------------|---------------|
| Justice Center Renovation - 3rd Floor Buildout                            | \$14,500,000  |
| Justice Center Renovation - 3rd Floor Buildout                            | \$14,500,000  |
| Public Safety                                                             | \$15,350,000  |
| Fire/EMS Training Center Buildout                                         | \$2,000,000   |
| Quint Replacement - 2 units                                               | \$3,250,000   |
| Rescue Vehicle Replacement                                                | \$1,900,000   |
| Self-Contained Breathing Apparatus Replacement                            | \$2,000,000   |
| Ambulance Replacement - 3                                                 | \$900,000     |
| Backup 911 center and EOC at South Fayette Treatment Plant                | \$1,500,000   |
| Watch Office Reconfiguration with System-wide camera upgrades             | \$1,300,000   |
| Sheriff Tactical Driving Course & Mock Village                            | \$2,500,000   |
| Parks, Recreation and Human Services                                      | \$16,750,000  |
| Recreational Multiuse Facility                                            | \$14,000,000  |
| Senior Services Enhancements - Transport Vehicles, Café & Meals on Wheels | \$1,250,000   |
| Starr's Mill Education Facility                                           | \$1,000,000   |
| Walking Trails and Livestock Building                                     | \$500,000     |
| Stormwater Improvement Projects                                           | \$21,628,900  |
| Category I- Flooding and Safety                                           | \$3,638,000   |
| Category II - Stormwater Infrastructure Preservation                      | \$17,990,900  |
| Transportation Improvements                                               | \$26,500,000  |
| Infrastructure Preservation and Improvements                              | \$5,700,000   |
| Corridor Improvements/New Road Construction/Capacity Projects             | \$4,000,000   |
| Intersection Improvements                                                 | \$11,400,000  |
| Pedestrian, Bicycle, and Multi-Use Path Projects                          | \$4,400,000   |
| Planning Studies / Concept Reports                                        | \$1,000,000   |
| Grand Total                                                               | \$94,728,900  |