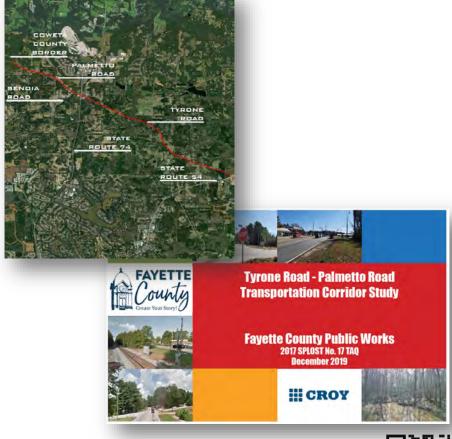

re sunlight which helps keep it dry.



# Project Cost Estimate: Operations Improvements to Sandy Creek Road and Tyrone/Palmetto Road. \$2,500,000

## **2023 SPLOST Transportation**

## Corridor Improvements, New Road Construction and Capacity Projects

As part of the 2017 SPLOST program, Fayette County completed Corridor Studies along Tyrone Road and Sandy Creek Road. Funding from this project category will implement select recommendations from the studies. Project may include intersection improvements, addition of auxiliary turn lanes, horizontal and vertical curve improvements, build-out of shoulders and clear zones, addition of guard rail, etc. Safety and operational improvements are needed along both roads to address existing and future development in the central part of the County.







### **Project Cost Estimates:**

Creek Road Construction \$1,500,000

### **2023 SPLOST Transportation**

## Corridor Improvements, New Road Construction and Capacity Projects

This is a joint project with the City of Fayetteville that would construct o.8 miles of new road between SR 54 and First Manassas Mile. The project addresses safety and congestion concerns by reducing truck traffic on Grady Avenue, Bradford Square, and around the Spring Hill Elementary School. This line item funds one-half the estimated project cost of \$3,000,000, with expectation that the balance is funded by Fayetteville. Heavy traffic generators on First Manassas Mile include several transfer stations for solid waste, the City of Fayetteville's Wastewater Treatment Plant, grinding and compost facilities fo