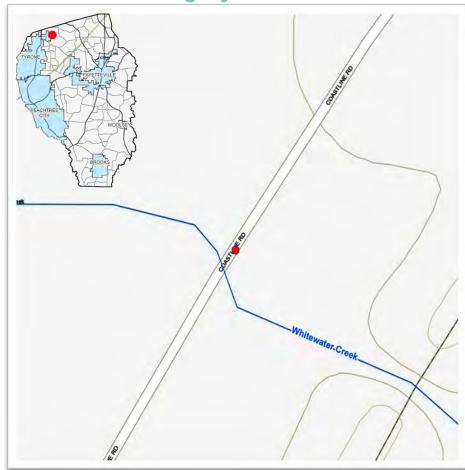

| 13.75<br>20.63<br>103.13<br>13.75<br>20.63<br>103.13<br>13.75<br>20.63<br>103.13<br>20.63<br>20.63 | Installation U  S S S S S S S S S S S S S S S S S S                   | 1.97<br>12.22<br>2,935.65<br>129.93<br>7.50<br>74.85<br>nnit Cost<br>68.75<br>103.13<br>756.25<br>68.75<br>103.13<br>756.25<br>82.50<br>194.41<br>5,665.63 | Sq Ft  | 233<br>233<br>0<br>16<br>16<br>0<br>28<br>28<br>28 | \$\$\$\$\$\$\$\$\$\$\$\$\$\$\$\$\$\$\$\$\$\$\$\$\$\$\$\$\$\$\$\$\$\$\$\$\$\$ | 459.67<br>2,851.33<br>2,078.88<br>120.00<br>21,165.68<br>87,641.22<br>15,011.30<br>002,652.52<br>tal Cost<br>3,424.16<br>                   |



Diameter: Five-96"

Length: 60'

Material: Corrugated Metal Pipe (CMP)

**Project Cost Estimate:** \$934,833





## **2023 STORMWATER SPLOST**

Coastline Road
Category II, Tier II



| Project Cost Estim       | ate |         |
|--------------------------|-----|---------|
| Design / Engineering     | \$  | 102,374 |
| Right of Way Acquisition | \$  | 22,500  |
| Environmental            | \$  | 18,000  |
| Utility Relocation       | \$  | 18,219  |
| Construction             | \$  | 773,740 |
| Total Cost Estimate      | \$  | 934,833 |



| D 1 0 1 1             | LICE DI C IDOMO CLOILE                           | 0 11 0 1       |
|-----------------------|--------------------------------------------------|----------------|
| Roadway Construction, | Utility Relocation and ROW Quantity Calculations | Coastline Road |

| Roadway Constituction, Offility Relocation and ROW Qu | uantity Galcula | 1110115   | Coastille No   | au        |           |       |           |
|--