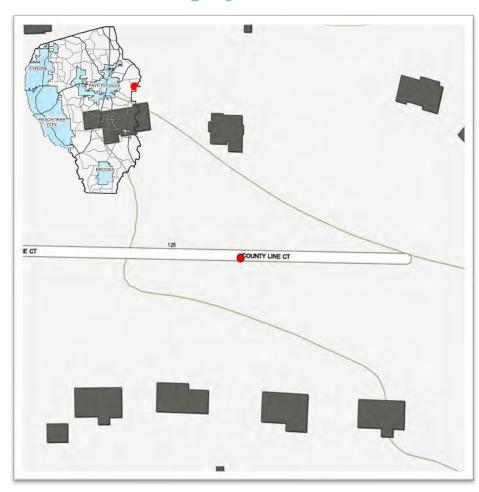

| 18,218.7  |
| Right of Way (Sq Ft)                                  |                 |           | Cost/ Sq Ft    |           | Sq Ft     | Tot   | al Cost   |
| ermanent Easement                                     |                 |           | \$             | 5.00      | 4,500.00  |       | 22,500.0  |
| ROW Total                                             |                 |           |                |           | ,         |       | 22,500.00 |
|                                                       |                 |           |                |           |           | Ψ '   | ,000.0    |

Diameter: 42"

Length: 85'

Material: Corrugated Metal Pipe (CMP)

**Project Cost Estimate:** \$178,802





## **2023 STORMWATER SPLOST**

# 171 County Line Court Category II, Tier II



| Project Cost Estim       | ate |         |
|--------------------------|-----|---------|
| Design / Engineering     | \$  | 15,770  |
| Right of Way Acquisition | \$  | 21,780  |
| Environmental            | \$  | 10,000  |
| Utility Relocation       | \$  | 23,547  |
| Construction             | \$  | 107,705 |
| Total Cost Estimate      | \$  | 178,802 |



| Roadway Construction                                                                    | Removal Un | it Cost | Installation Unit C             | ost            | Amount                |                | otal Cost              |
|-----------------------------------------------------------------------------------------|------------|---------|---------------------------------|----------------|-----------------------|--------------