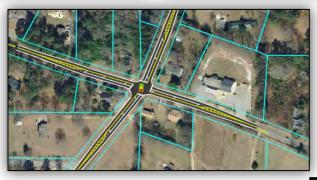

#### **BUDGET SUMMARY**

| Projects                                                                  | Cost Estimate |
|---------------------------------------------------------------------------|---------------|
| Justice Center Renovation - 3rd Floor Buildout                            | \$14,500,000  |
| Justice Center Renovation - 3rd Floor Buildout                            | \$14,500,000  |
| Public Safety                                                             | \$15,350,000  |
| Fire/EMS Training Center Buildout                                         | \$2,000,000   |
| Quint Replacement - 2 units                                               | \$3,250,000   |
| Rescue Vehicle Replacement                                                | \$1,900,000   |
| Self-Contained Breathing Apparatus Replacement                            | \$2,000,000   |
| Ambulance Replacement - 3                                                 | \$900,000     |
| Backup 911 center and EOC at South Fayette Treatment Plant                | \$1,500,000   |
| Watch Office Reconfiguration with System-wide camera upgrades             | \$1,300,000   |
| Sheriff Tactical Driving Course & Mock Village                            | \$2,500,000   |
| Parks, Recreation and Human Services                                      | \$16,750,000  |
| Recreational Multiuse Facility                                            | \$14,000,000  |
| Senior Services Enhancements - Transport Vehicles, Café & Meals on Wheels | \$1,250,000   |
| Starr's Mill Education Facility                                           | \$1,000,000   |
| Walking Trails and Livestock Building                                     | \$500,000     |
| Stormwater Improvement Projects                                           | \$21,628,900  |
| Category I- Flooding and Safety                                           | \$3,638,000   |
| Category II - Stormwater Infrastructure Preservation                      | \$17,990,900  |
| Transportation Improvements                                               | \$26,500,000  |
| Infrastructure Preservation and Improvements                              | \$5,700,000   |
| Corridor Improvements/New Road Construction/Capacity Projects             | \$4,000,000   |
| Intersection Improvements                                                 | \$11,400,000  |
| Pedestrian, Bicycle, and Multi-Use Path Projects                          | \$4,400,000   |
| Planning Studies / Concept Reports                                        | \$1,000,000   |
| Grand Total                                                               | \$94,728,900  |