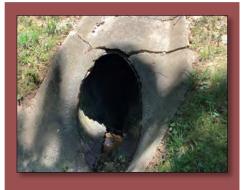

|                                                                                                |
| ROW Total                                                                                                                                                                                                                                                                                                                                                                                                     |          |                           |                                        |                              |                                                                   | \$ -                                                                                           |



Diameter: 36"

**Length: 120**′

Material: Corrugated Metal Pipe (CMP)

**Project Cost Estimate:** \$148,710





### **2023 STORMWATER SPLOST**

### 190 Ponderosa Drive Category II, Tier II



| Project Cost Estimate    |    |         |  |  |  |  |
|--------------------------|----|---------|--|--|--|--|
| Design / Engineering     | \$ | 12,218  |  |  |  |  |
| Right of Way Acquisition | \$ | 25,000  |  |  |  |  |
| Environmental            | \$ | 10,000  |  |  |  |  |
| Utility Relocation       | \$ | 29,314  |  |  |  |  |
| Construction             | \$ | 72,178  |  |  |  |  |
| Total Cost Estimate      | \$ | 148,710 |  |  |  |  |



| 100 | Ponderosa | Drive |
|-----|-----------|-------|
|     |           |       |

|                                                    | -         |