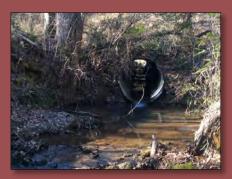

| TN   | 5.00      | \$ 106.81   | \$ 534.05     |
| Tack                                                  | GAL  | 3.00      | \$ 3.00     | \$ 9.00       |
| Rip Rap, Type 3                                       | SY   | 24.00     | \$ 66.00    | \$ 1,584.00   |
| Utility Relocation                                    | LS   | 1.00      | \$ 7,468.00 | \$ 7,468.00   |
| Permanent Grassing                                    | AC   | 0.15      | \$ 1,533.00 | \$ 229.95     |
| Mulch                                                 | TN   | 1.00      | \$ 226.12   | \$ 226.12     |
|                                                       | ·    | TOTAL COS | T ESTIMATE  | \$ 44,808     |

Diameter: 60"

Length: 88'

Material: Corrugated Metal Pipe (CMP)

**Project Cost Estimate:** \$164,606





# 2023 STORMWATER SPLOST 330 Merrydale Drive Category II, Tier II



| Project Cost Estimate    |    |         |  |  |  |  |
|--------------------------|----|---------|--|--|--|--|
| Design / Engineering     | \$ | 16,460  |  |  |  |  |
| Right of Way Acquisition | \$ | 0       |  |  |  |  |
| Environmental            | \$ | 10,000  |  |  |  |  |
| Utility Relocation       | \$ | 23,547  |  |  |  |  |
| Construction             | \$ | 114,600 |  |  |  |  |
| Total Cost Estimate      | \$ | 164,606 |  |  |  |  |



330 Merrydale Drive

| Dandung Canada at in                                                           | Damassall | Init Cook      |                | Init Coot    | A 4              | т.        | 4-1 04                               |
|----------------------------------------