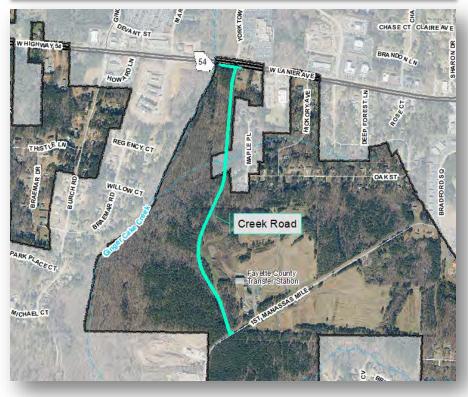

d Construction and Capacity Projects

This is a joint project with the City of Fayetteville that would construct o.8 miles of new road between SR 54 and First Manassas Mile. The project addresses safety and congestion concerns by reducing truck traffic on Grady Avenue, Bradford Square, and around the Spring Hill Elementary School. This line item funds one-half the estimated project cost of \$3,000,000, with expectation that the balance is funded by Fayetteville. Heavy traffic generators on First Manassas Mile include several transfer stations for solid waste, the City of Fayetteville's Wastewater Treatment Plant, grinding and compost facilities for yard waste, several businesses, and Fayette County's inert landfill. Most of the new road would be built on existing Fayette County property.









## Project Cost Estimate: Eastin Road and Veterans Parkway \$1,500,000





# 2023 SPLOST Transportation Intersection Improvements

This project is for the design and construction of a roundabout on Veterans Parkway. The roundabout will address existing concerns of traffic speed, safety, and noise at the intersection as volumes have increased over the past few years. The project would have minimum right-of-way impacts and is consistent with other intersection controls on Veterans Parkway.









Project Cost Estimate:
Banks Road & Ellis
Road
\$2,000,000





# 2023 SPLOST Transportation Intersection Improvements

This project is for the design and construction of a roundabout on Banks Road. The project is a recommendation of the 2019 Banks Road Corridor Study, and its purpose is