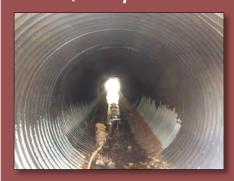

| AC   | 0.50           | \$ 1,533.00   | \$ 766.50    |
| Rip Rap, Type 3                                    | SY   | 24.00          | \$ 66.00      | \$ 1,584.00  |
| Utility Relocation                                 | LS   | 1.00           | \$ 4,311.00   | \$ 4,311.00  |
| Design/Engineering                                 | LS   | 1.00           | \$ 4,055.65   | \$ 4,055.65  |
| Environmental Permits                              | LS   | 1.00           | \$ 5,000.00   | \$ 5,000.00  |
| Right of Way                                       | LS   | 1.00           | \$ 5,308.00   | \$ 5,308.00  |

ESTIMATED COST \$47,204.00

5/5/2022 Page 1 of 1



Diameter: 60"

Length: 80'

Material: Corrugated Metal Pipe (CMP)

Project Cost Estimate: \$230,908





### **2023 STORMWATER SPLOST**

**420 North Drive** Category II, Tier II



| Project Cost Estimate    |    |         |  |  |
|--------------------------|----|---------|--|--|
| Design / Engineering     | \$ | 22,338  |  |  |
| Right of Way Acquisition | \$ | 15,000  |  |  |
| Environmental            | \$ | 10,000  |  |  |
| Utility Relocation       | \$ | 10,183  |  |  |
| Construction             | \$ | 173,387 |  |  |
| Total Cost Estimate      | \$ | 230,908 |  |  |



| Roadway Construction | . Utility Relocation and ROW Quantity Calculation: | S |
|----------------------|----------------------------------------------------|---|

420 North Drive

| Roadway Construction Pavement (SF)