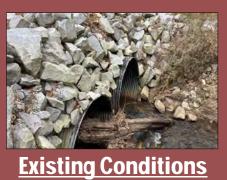

DALE DRIVE (#330)         | \$     | 164,606.00      |
| MILLERS OAK WAY (#145)         | \$     | 265,568.00      |
| NANDOVER DR (#120)             | \$     | 47,203.80       |
| NORTH DRIVE (#420)             | \$     | 230,908.00      |
| OAK STREET (#290)              | \$     | 100,384.00      |
| PONDEROSA DRIVE (#190)         | \$     | 148,710.00      |
| RIDGEMONT DRIVE (#545)         | \$     | 153,067.00      |
| ROYAL RIDGE WAY                | \$     | 390,082.00      |
| TRICKUM CREEK ROAD (#261)      | \$     | 589,151.00      |
| WHITE ROAD                     | \$     | 597,310.63      |
| YATES DR/ EASTIN RD            | \$     | 40,393.27       |
|                                |        |                 |
| Category I Total Cost Estimate | \$     | 12,103,103.09   |



Diameter: 72"

Length: 53'

**Material: Corrugated Metal Pipe (CMP)** 

**Project Cost Estimate:** \$737,246





## **2023 STORMWATER SPLOST**

## **654 Bankstown Road Category II, Tier II**



| Project Cost Estimate    |    |         |  |  |  |
|--------------------------|----|---------|--|--|--|
| Design / Engineering     | \$ | 60,568  |  |  |  |
| Right of Way Acquisition | \$ | 36,000  |  |  |  |
| Environmental            | \$ | 10,000  |  |  |  |
| Utility Relocation       | \$ | 25,000  |  |  |  |
| Construction             | \$ | 605,678 |  |  |  |
| Total Cost Estimate      | \$ | 737,246 |  |  |  |



### Roadway Construction, Utility Relocation and ROW Quantity Calculations Bankstown Rd 654

| Curb and Gutter (LF)       0.00 \$       -         DWCB       0.00 \$       -