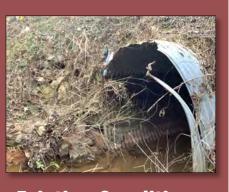

|            |             |                |                 |               |                 |
| elocate Fire Hydrant (EA)<br>ewer                                       | \$         | 61 SF       | \$             | 103 30          |               | Φ.              |
| elocate Fire Hydrant (EA)<br>ewer<br>2" main                            | \$         | 61.65       | \$             | 103.28          | 0.00          | \$<br>\$ 26,468 |
| elocate Fire Hydrant (EA)<br>ewer<br>>" main<br>tility Relocation Total | \$         | 61.65       |                | 103.28          | 0.00          | \$ 26,468       |
| elocate Fire Hydrant (EA)                                               | \$         | 61.65       | \$ Cost/ Sq Ft | 103.28          | 0.00<br>Sq Ft |                 |



Diameter: 72"

Length: 130'

Material: Corrugated Metal Pipe (CMP)

**Project Cost Estimate: \$597,311** 





### **2023 STORMWATER SPLOST**

**185 White Road** Category II, Tier II



| Project Cost Estimate    |    |         |  |  |  |
|--------------------------|----|---------|--|--|--|
| Design / Engineering     | \$ | 50,423  |  |  |  |
| Right of Way Acquisition | \$ | 54,000  |  |  |  |
| Environmental            | \$ | 12,500  |  |  |  |
| Utility Relocation       | \$ | 22,000  |  |  |  |
| Construction             | \$ | 458,388 |  |  |  |
| Total Cost Estimate      | \$ | 597,311 |  |  |  |



#### Roadway Construction, Utility Relocation and ROW Quantity Calculations White Road

| Powerment (SF)