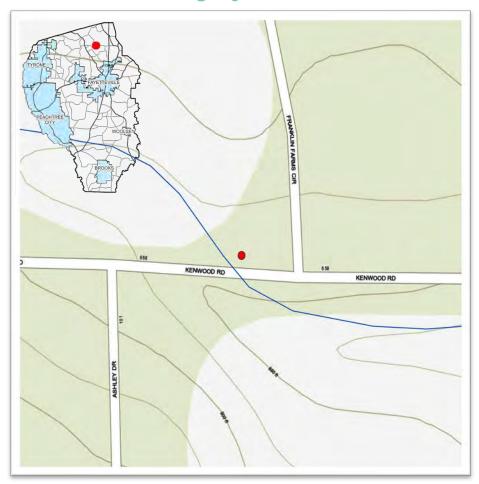

\$       | 20,000.11              |
| Right of Way (Sq Ft)                                                   |            |                |     | st/ Sq Ft                | Sq Ft           | Total Co |                        |
| Permanent Easement ROW Total                                           |            |                | \$  | 5.00                     | 4666.80         | \$<br>\$ | 23,334.00<br>23,334.00 |
| ROW Intal                                                              |            |                |     |                          |                 | Ψ        | ~U,UU4.UU              |



Diameter: 60"

Length: 57'

Material: Corrugated Metal Pipe (CMP)

**Project Cost Estimate: \$149,311** 





#### **2023 STORMWATER SPLOST**

## 671 Kenwood Road Category II, Tier II



| Project Cost Estimate    |    |         |  |  |  |  |
|--------------------------|----|---------|--|--|--|--|
| Design / Engineering     | \$ | 15,444  |  |  |  |  |
| Right of Way Acquisition | \$ | 0       |  |  |  |  |
| Environmental            | \$ | 18,000  |  |  |  |  |
| Utility Relocation       | \$ | 19,422  |  |  |  |  |
| Construction             | \$ | 104,444 |  |  |  |  |
| Total Cost Estimate      | \$ | 149,311 |  |  |  |  |



| Roadway Construction Pavement (SF) Curb and Gutter (LF) Drain Inlet (EA) 4" Sidewalk (SY) Guardrail (LF) End Anchorage (EA) Subtotal Grading Complete (5% of Rwy Items & Drng Total \$) | Removal Unit Cost<br>\$ 1.46 | Installation Unit Cost<br>\$ 9.74  | Amount<br>154.00<br>0.00<br>0.00<br>0.00<br>0.00<br>0.00 | \$ -<br>\$ -<br>\$ -      |
|---