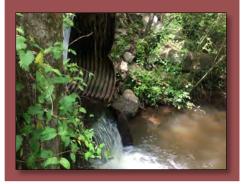

| \$      | 61.65          | \$           | 103.28     |          | \$ | 22,274.61   |
| Right of Way (Sq Ft)                               |         |                | Cost/ Sq Ft  |            | Sq Ft    | To | tal Cost    |
| Permanent Easement                                 |         |                | \$           | 5.00       | 4,900.00 | \$ |             |
| ROW Total                                          |         |                | 7            | 0.00       | .,500.00 |    | 24,500.00   |
| I COV I OLAI                                       |         |                |              |            |          | φ  | 24,500.00   |



Diameter: Two - 60" X 84" Elliptical

Length: 80'

Material: Corrugated Metal Pipe (CMP)

**Project Cost Estimate: \$943,178** 





## **2023 STORMWATER SPLOST**

# **584 Flat Creek Trail**Category II, Tier II



| Project Cost Estima      | te |         |
|--------------------------|----|---------|
| Design / Engineering     | \$ | 89,016  |
| Right of Way Acquisition | \$ | 52,500  |
| Environmental            | \$ | 15,000  |
| Utility Relocation       | \$ | 21,504  |
| Construction             | \$ | 765,159 |
| Total Cost Estimate      | \$ | 943,178 |



| Roadway Construction                                                                                                      | Remov          | al Unit Cost                      | Installation Unit Cost                                    | Amount                                               | Total Cos                              |
|------------------------