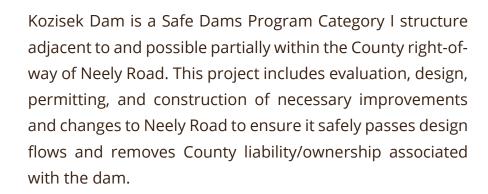

ve been subcategorized into three tiers.

Tier I: In need of immediate attention \$ 3,336,654.78

Tier II: In need of replacement soon \$12,103,103.09

Tier III: Exhibits damage affecting drainage capacity or overall function \$ 2,551,142.13

2023 SPLOST TOTAL \$21,628,900

## SPLOST 2023 Stormwater Improvements



#### **Category I**

| Project Name / Location        | Projec | t Cost Estimate |
|--------------------------------|--------|-----------------|
| KOZISEK DAM                    | \$     | 1,437,060.00    |
| LONGVIEW DAM                   | \$     | 2,200,940.00    |
|                                |        |                 |
| Category I Total Cost Estimate | \$     | 3,638,000.00    |

#### Kozisek Dam Category I

REACHTOE WOOLSE WOOLSE

Project Cost Estimate: \$1,437,060







# **Longview Dam**Category I

Project Cost Estimate: \$2,200,940



Longview Dam is a Safe Dams Program Category I structure located within County right-of-way of Longview Road. The project consists of performing the necessary evaluation, design, permitting, and construction to bring the structure into compliance with the Georgia Safe Dams Act of 1978.





#### **Category II, Tier I**

| Project Name / Location          | Proje | ct Cost Estimate |
|----------------------------------|-------|------------------|
| AVALON DRIVE (#514)              | \$    | 232,484.00       |
| BRANDON MILL CIRCLE-SOUTH (#215) | \$    | 756,824.84       |
| CALLAWAY ROAD (#266)             | \$    | 937,466.00       |
| CHAPPELL ROAD (#364)             | \$    | 655,206.60       |
| DEER FOREST TRAIL