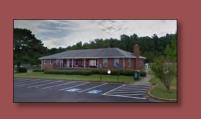

# 2023 SPLOST Justice Center Renovation 1 Center Drive

The Fayette County Justice center was constructed in 2003 and serves as the home for Superior Court, State Court, Probate Court, Juvenile Court, Magistrate Court, the Clerk of Courts, security, and other related services. Since then, case work among and population growth in all the courts has increased to the point where updating the first and second floors and a build-out of the third floor is needed. A Court House Task Force was created in 2022 to start the planning and design process.

The build out will include:

- Public Defender Auxiliary Office.
- Probation Assignment & Accountability.
- Mediation Suites. (Required by some courts)
- Attorney/Client meeting rooms.
- 1 Oversized Courtroom for high profile cases.