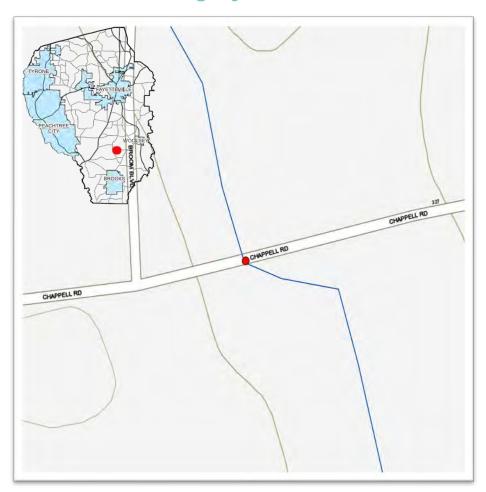

Construction Cost Grand Total  Utility Relocation Electric Phone Cable Gas 4" main Water 8" main Relocate Fire Hydrant (EA) | \$ 20.63                     | \$ 5.49<br>\$ 1,061.28<br>\$ 5.50<br>\$ 15.14<br>\$ 1.97<br>\$ 12.22<br>\$ 2,935.65<br>\$ 129.93<br>\$ 7.50<br>\$ 74.85 | 224.00<br>0.00<br>640.00<br>640.00<br>213.33<br>213.33<br>0.00<br>96.00<br>9.00<br>0.00  | \$ 1,229.76<br>\$ 3,520.00<br>\$ 9,689.60<br>\$ 420.27<br>\$ 2,606.93<br>\$ 720.00<br>\$ 12,473.28<br>\$ 720.00<br>\$ 56,487.46<br>\$ 766,093.26<br>\$ 56,487.46<br>\$ 762,580.72<br>Total Cost<br>\$ 16,127.63<br>\$ 16,127.63<br>\$ Total Cost |



Diameter: 72"

Length: 70'

Material: Corrugated Metal Pipe (CMP)

**Project Cost Estimate:** \$655,207





#### **2023 STORMWATER SPLOST**

# **364 Chappell Rd**Category II, Tier I



| Project Cost Estimate    |    |         |  |  |
|--------------------------|----|---------|--|--|
| Design / Engineering     | \$ | 51,382  |  |  |
| Right of Way Acquisition | \$ | 81,250  |  |  |
| Environmental            | \$ | 12,500  |  |  |
| Utility Relocation       | \$ | 46,254  |  |  |
| Construction             | \$ | 463,821 |  |  |
| Total Cost Estimate      | \$ | 655,207 |  |  |



| Roadway Construction