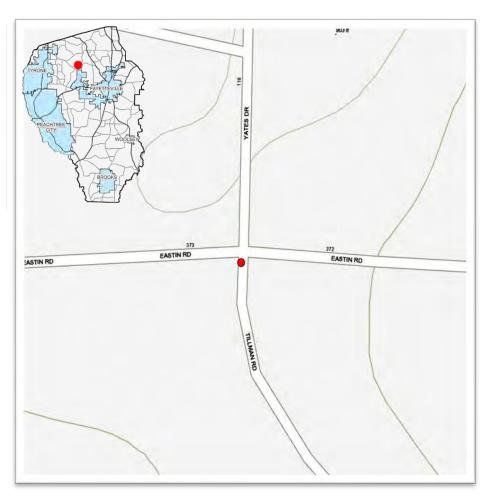

| Right of Way (Sq Ft)                          |           |          |    |             |          |    |            |



Diameter: 18"

**Length: 212**′

Material: Corrugated Metal Pipe (CMP)

**Project Cost Estimate:** \$40,393





### **2023 STORMWATER SPLOST**

### Yates Drive at Eastin Road Category II, Tier II



| Project Cost Estimate    |              |
|--------------------------|--------------|
| Right of Way Acquisition | \$<br>5,000  |
| Utility Relocation       | \$<br>5,000  |
| Construction             | \$<br>30,393 |
| Total Cost Estimate      | \$<br>40,393 |



### **Yates Drive At Eastin Road**

| Replace 212' of 18" CMP with 18" RCP between Catch Basins and then down ROW. |      |          |               | EST | IMATE     |
|------------------------------------------------------------------------------|------|----------|---------------|-----|-----------|
| ITEM DESCRIPTION                                                             | UNIT | QUANTITY | UNIT<br>PRICE | ТО  | OTAL COST |
| 18" RCP                                                                      | LF   | 212.00