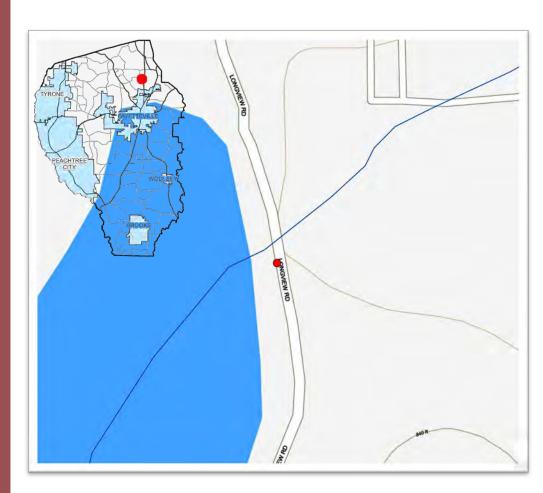

ttention \$ 3,336,654.78

Tier II: In need of replacement soon \$12,103,103.09

Tier III: Exhibits damage affecting drainage capacity or overall function \$ 2,551,142.13

2023 SPLOST TOTAL \$21,628,900

## SPLOST 2023 Stormwater Improvements



#### **Category I**

| Project Name / Location        | Projec | t Cost Estimate |
|--------------------------------|--------|-----------------|
| KOZISEK DAM                    | \$     | 1,437,060.00    |
| LONGVIEW DAM                   | \$     | 2,200,940.00    |
|                                |        |                 |
| Category I Total Cost Estimate | \$     | 3,638,000.00    |

#### Kozisek Dam Category I

REACHTOE WOOLSE WOOLSE

Project Cost Estimate: \$1,437,060







# **Longview Dam**Category I

Project Cost Estimate: \$2,200,940



Longview Dam is a Safe Dams Program Category I structure located within County right-of-way of Longview Road. The project consists of performing the necessary evaluation, design, permitting, and construction to bring the structure into compliance with the Georgia Safe Dams Act of 1978.





#### **Category II, Tier I**

| Project Name / Location          | Proje | ct Cost Estimate |
|----------------------------------|-------|------------------|
| AVALON DRIVE (#514)              | \$    | 232,484.00       |
| BRANDON MILL CIRCLE-SOUTH (#215) | \$    | 756,824.84       |
| CALLAWAY ROAD (#266)             | \$    | 937,466.00       |
| CHAPPELL ROAD (#364)             | \$    | 655,206.60       |
| DEER FOREST TRAIL (#120)         | \$    | 246,031.00       |
| SCOTT BLVD. (#160)