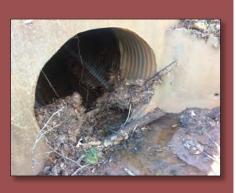

| Sα <b>Γ</b> t                                            |                           |
| Right of Way (Sq Ft) Permanent Easement                                                                                                                                                 |                              | Cost/ Sq Ft<br>\$ 5.00             | Sq Ft<br>0.00                                            | Total Cost<br>\$ -        |
| ROW Total                                                                                                                                                                               |                              |                                    |                                                          | \$ -                      |



Diameter: 48"

Length: 142'

Material: Corrugated Metal Pipe (CMP)

**Project Cost Estimate:** \$168,678





#### **2023 STORMWATER SPLOST**

**200 Kingswood Drive**Category II, Tier II



| Project Cost Estimate    |    |         |  |  |  |  |
|--------------------------|----|---------|--|--|--|--|
| Design / Engineering     | \$ | 14,936  |  |  |  |  |
| Right of Way Acquisition | \$ | 21,780  |  |  |  |  |
| Environmental            | \$ | 10,000  |  |  |  |  |
| Utility Relocation       | \$ | 22,605  |  |  |  |  |
| Construction             | \$ | 99,357  |  |  |  |  |
| Total Cost Estimate      | \$ | 168,678 |  |  |  |  |



| Roadway Construction Pavement (SF) Curb and Gutter (LF) Drain Inlet (EA) 4" Sidewalk (SY) Guardrail (LF) End Anchorage (EA) Subtotal | Removal Un<br>\$ | i