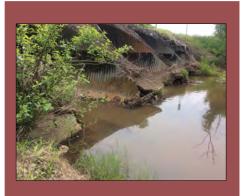

ied Wooden Pole Cable Aerial Buried Wooden Pole Cable Aerial Buried Wooden Pole Cable Aerial Buried Wooden Fole Cable Aerial | \$ \$ \$ \$ \$ \$ \$ \$ \$ \$ \$ \$ \$ \$ \$ \$ \$ \$ \$ | 13.75<br>20.63<br>103.13<br>13.75<br>20.63<br>103.13<br>13.75<br>20.63<br>103.13<br>20.63<br>20.63 | Installation U  S S S S S S S S S S S S S S S S S S                   | 1.97<br>12.22<br>2,935.65<br>129.93<br>7.50<br>74.85<br>nnit Cost<br>68.75<br>103.13<br>756.25<br>68.75<br>103.13<br>756.25<br>82.50<br>194.41<br>5,665.63 | Sq Ft  | 233<br>233<br>0<br>16<br>16<br>0<br>28<br>28<br>28 | \$\$\$\$\$\$\$\$\$\$\$\$\$\$\$\$\$\$\$\$\$\$\$\$\$\$\$\$\$\$\$\$\$\$\$\$\$\$ | 459.67<br>2,851.33<br>2,078.88<br>120.00<br>21,165.68<br>87,641.22<br>15,011.30<br>002,652.52<br>tal Cost<br>3,424.16<br>                   |



Diameter: Five-96"

Length: 60'

Material: Corrugated Metal Pipe (CMP)

**Project Cost Estimate:** \$934,833





## **2023 STORMWATER SPLOST**

Coastline Road
Category II, Tier II



| Project Cost Estim       | ate |         |
|--------------------------|-----|---------|
| Design / Engineering     | \$  | 102,374 |
| Right of Way Acquisition | \$  | 22,500  |
| Environmental            | \$  | 18,000  |
| Utility Relocation       | \$  | 18,219  |
| Construction             | \$  | 773,740 |
| Total Cost Estimate      | \$  | 934,833 |



| D 1 0 1 1             | LICE DI C IDOMO CLOILE                           | 0 11 0 1       |
|-----------------------|--------------------------------------------------|----------------|
| Roadway Construction, | Utility Relocation and ROW Quantity C