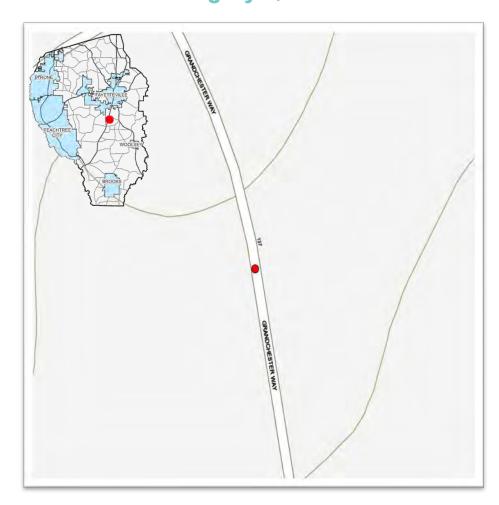

elocate Fire Hydrant (EA) Sewer 2" main                              | \$<br>\$<br>\$ | 20.63<br>103.13<br>20.63<br>20.63 | \$ 756.2<br>\$ 82.5<br>\$ 194.4<br>\$ 5,665.6<br>\$ 103.2 | 25<br>50<br>21 100.00<br>33 0.00<br>28 0.00          | \$ 21,500<br>\$ \$<br>\$ 21,500        |
| Aerial<br>Buried<br>Wooden Pole<br>Gas<br>I" main<br>Water<br>3" main<br>Relocate Fire Hydrant (EA)<br>Sewer              | \$<br>\$<br>\$ | 20.63<br>103.13<br>20.63<br>20.63 | \$ 756.2<br>\$ 82.5<br>\$ 194.4<br>\$ 5,665.6             | 25<br>30<br>41 100.00<br>33 0.00<br>88 0.00<br>Sq Ft | \$ 21,503<br>\$ \$ 21,503<br>Total Cos |



Diameter: 60"

Length: 80'

Material: Corrugated Metal Pipe (CMP)

Project Cost Estimate: \$235,975





## **2023 STORMWATER SPLOST**

## 165 Grandchester Way Category II, Tier II



| Project Cost Estimate    |    |         |  |  |  |
|--------------------------|----|---------|--|--|--|
| Design / Engineering     | \$ | 17,682  |  |  |  |
| Right of Way Acquisition | \$ | 37,500  |  |  |  |
| Environmental            | \$ | 10,000  |  |  |  |
| Utility Relocation       | \$ | 43,971  |  |  |  |
| Construction             | \$ | 126,821 |  |  |  |
| Total Cost Estimate      | \$ | 235,975 |  |  |  |



| Roadway Construction                               | Removal Uni | t Cost | Installation U | Init Cost | Amount            | To   | tal Cost               |
|----------------------------------------------------|-------------|--------|----------------|-----------|-------------------|------|------------------------|
| •