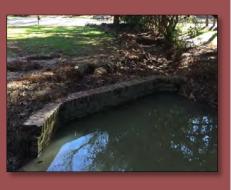

.28<br>\$ 41,410.42<br>\$ 559,040.70<br>Total Cost<br>\$ 8,250.00<br>\$ -<br>\$ 1,718.75<br>\$ 8,250.00<br>\$ -<br>\$ -<br>\$ -<br>\$ -<br>\$ -<br>\$ -<br>\$ -<br>\$ -                                                                                                                                                                                                                                                                                                                                                                                                                                                                                                                                                                                                                                                      |



Diameter: 18"

**Length: 915**′

Material: Corrugated Metal Pipe (CMP)

**Project Cost Estimate: \$290,410** 





## **2023 STORMWATER SPLOST**

308 Deauville Way
Category II, Tier II



| Project Cost Estimate    |    |         |  |  |  |  |
|--------------------------|----|---------|--|--|--|--|
| Design / Engineering     | \$ | 22,312  |  |  |  |  |
| Right of Way Acquisition | \$ | 72,600  |  |  |  |  |
| Environmental            | \$ | 10,000  |  |  |  |  |
| Utility Relocation       | \$ | 12,375  |  |  |  |  |
| Construction             | \$ | 173,123 |  |  |  |  |
| Total Cost Estimate      | \$ | 290,410 |  |  |  |  |



| Deau |  |
|------|--|
|      |  |
|      |  |

|                                                    | •        |               |             | •