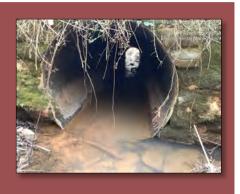

erm Grassing (AC) Rip Rap Type 3 12" (SY) Plastic Filter Fabric (SY) 4" Ditch Paving (SY)  Erosion Control Total  Construction Cost Total  Traffic Control (8% of Construction Total \$)  Construction Cost Grand Total  Utility Relocation Electric Phone Cable Gas 4" main Water 8" main Relocate Fire Hydrant (EA) | \$ 20.63                     | \$ 5.49<br>\$ 1,061.28<br>\$ 5.50<br>\$ 15.14<br>\$ 1.97<br>\$ 12.22<br>\$ 2,935.65<br>\$ 129.93<br>\$ 7.50<br>\$ 74.85 | 224.00<br>0.00<br>640.00<br>640.00<br>213.33<br>213.33<br>0.00<br>96.00<br>9.00<br>0.00  | \$ 1,229.76<br>\$ 3,520.00<br>\$ 9,689.60<br>\$ 420.27<br>\$ 2,606.93<br>\$ 720.00<br>\$ 12,473.28<br>\$ 720.00<br>\$ 56,487.46<br>\$ 766,093.26<br>\$ 56,487.46<br>\$ 762,580.72<br>Total Cost<br>\$ 16,127.63<br>\$ 16,127.63<br>\$ Total Cost |



Diameter: 72"

Length: 70'

Material: Corrugated Metal Pipe (CMP)

**Project Cost Estimate:** \$655,207





#### **2023 STORMWATER SPLOST**

# **364 Chappell Rd**Category II, Tier I



| Project Cost Estimate    |    |         |  |  |
|--------------------------|----|---------|--|--|
| Design / Engineering     | \$ | 51,382  |  |  |
| Right of Way Acquisition | \$ | 81,250  |  |  |
| Environmental            | \$ | 12,500  |  |  |
| Utility Relocation       | \$ | 46,254  |  |  |
| Construction             | \$ | 463,821 |  |  |
| Total Cost Estimate      | \$ | 655,207 |  |  |



| Roadway Construction