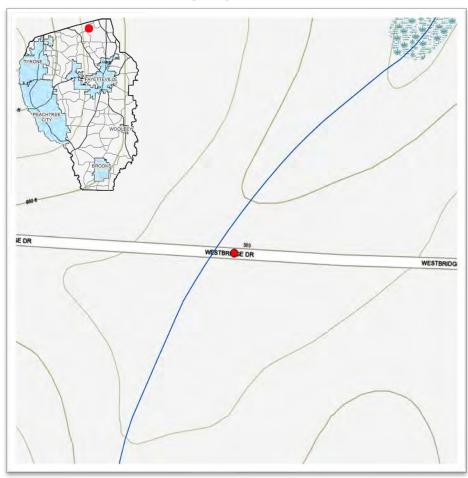

| Sq Ft                     | Γota            | al Cost                         |
| Permanent Easement ROW Total                                           |                                 |          |                     | \$       | 5.00                     |                           | \$<br><b>\$</b> | 12,000.00<br>12,000.00          |
|                                                                        |                                 |          |                     |          |                          |                           | -               | ,                               |



Diameter: 54"

Length: 45'

**Material: Corrugated Metal Pipe (CMP)** 

**Project Cost Estimate:** \$147,517





#### **2023 STORMWATER SPLOST**

**517 Westbridge Drive Category II, Tier I** 



| Project Cost Estimate    |    |         |  |  |  |  |
|--------------------------|----|---------|--|--|--|--|
| Design / Engineering     | \$ | 14,006  |  |  |  |  |
| Right of Way Acquisition | \$ | 10,000  |  |  |  |  |
| Environmental            | \$ | 10,000  |  |  |  |  |
| Utility Relocation       | \$ | 23,451  |  |  |  |  |
| Construction             | \$ | 90,060  |  |  |  |  |
| Total Cost Estimate      | \$ | 147,517 |  |  |  |  |



| Roadway Construction Pavement (SF) Curb and Gutter (LF) Drain Inlet (EA) 4" Sidewalk (SY) Guardrail (LF) End Anchorage (EA) Subtotal | Removal Uni<br>\$<br>\$ | 1.46<br>11.25 | Installation Un<br>\$<br>\$ | it Cost<br>9.74<br>50.00 | Amount<br>168.00<br>20.00<br>0.00<br>0.00<br>0.00<br>0.00 | Total Cost<br>\$ 1,881.60<br>\$ 1,225.00<br>\$ -<br