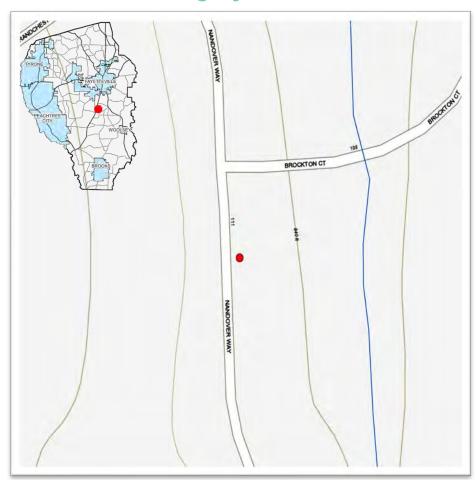

|



Diameter: 30"

Length: 120'

Material: Corrugated Metal Pipe (CMP)

**Project Cost Estimate:** \$47,204





#### **2023 STORMWATER SPLOST**

**120 Nandover Way Category II, Tier II** 



| Project Cost Estimate    |    |        |  |  |  |
|--------------------------|----|--------|--|--|--|
| Design / Engineering     | \$ | 4,056  |  |  |  |
| Right of Way Acquisition | \$ | 5,308  |  |  |  |
| Environmental            | \$ | 5,000  |  |  |  |
| Utility Relocation       | \$ | 4,311  |  |  |  |
| Construction             | \$ | 28,529 |  |  |  |
| Total Cost Estimate      | \$ | 47,204 |  |  |  |



### 120 Nanadover Way

CAT III

| Replace 120' of 30" CMP with 30" RCP               |      | ESTIMATED COST |               |              |
|----------------------------------------------------|------|----------------|---------------|--------------|
| ITEM DESCRIPTION                                   | UNIT | QUAN           | UNIT<br>PRICE | TOTAL COST   |
| 30" RCP