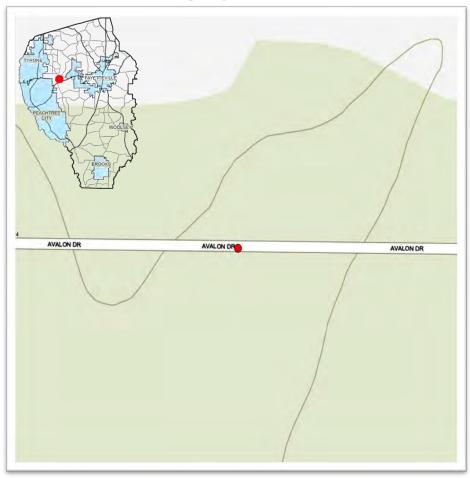

| \$    | 232,484.00       |
| BRANDON MILL CIRCLE-SOUTH (#215) | \$    | 756,824.84       |
| CALLAWAY ROAD (#266)             | \$    | 937,466.00       |
| CHAPPELL ROAD (#364)             | \$    | 655,206.60       |
| DEER FOREST TRAIL (#120)         | \$    | 246,031.00       |
| SCOTT BLVD. (#160)               | \$    | 155,256.00       |
| WESTBRIDGE DRIVE (#503)          | \$    | 205,869.34       |
| WESTBRIDGE DRIVE (#517)          | \$    | 147,517.00       |
|                                  |       |                  |
| Category I Total Cost Estimate   | \$    | 3,336,654.78     |

Diameter: 30"

Length: 300'

Material: Corrugated Metal Pipe (CMP)

**Project Cost Estimate: \$232,484** 





#### **2023 STORMWATER SPLOST**

**514 Avalon Drive** Category II, Tier I



| Project Cost Estimate    |    |         |  |  |
|--------------------------|----|---------|--|--|
| Design / Engineering     | \$ | 22,885  |  |  |
| Right of Way Acquisition | \$ | 10,000  |  |  |
| Environmental            | \$ | 10,000  |  |  |
| Utility Relocation       | \$ | 10,752  |  |  |
| Construction             | \$ | 178,847 |  |  |
| Total Cost Estimate      | \$ | 232,484 |  |  |



| Roadway Construction Pavement (SF) Curb and Gutter (LF) Drain Inlet (EA) 4" Sidewalk (SY) Guardrail (LF) End Anchorage (EA) Subtotal  Grading Complete (5% of Rwy Items & Drng Total \$)                                                                                | Removal Unit Cost<br>\$1.47<br>\$11.25 | Installation Unit Cost<br>9.74<br>50.00