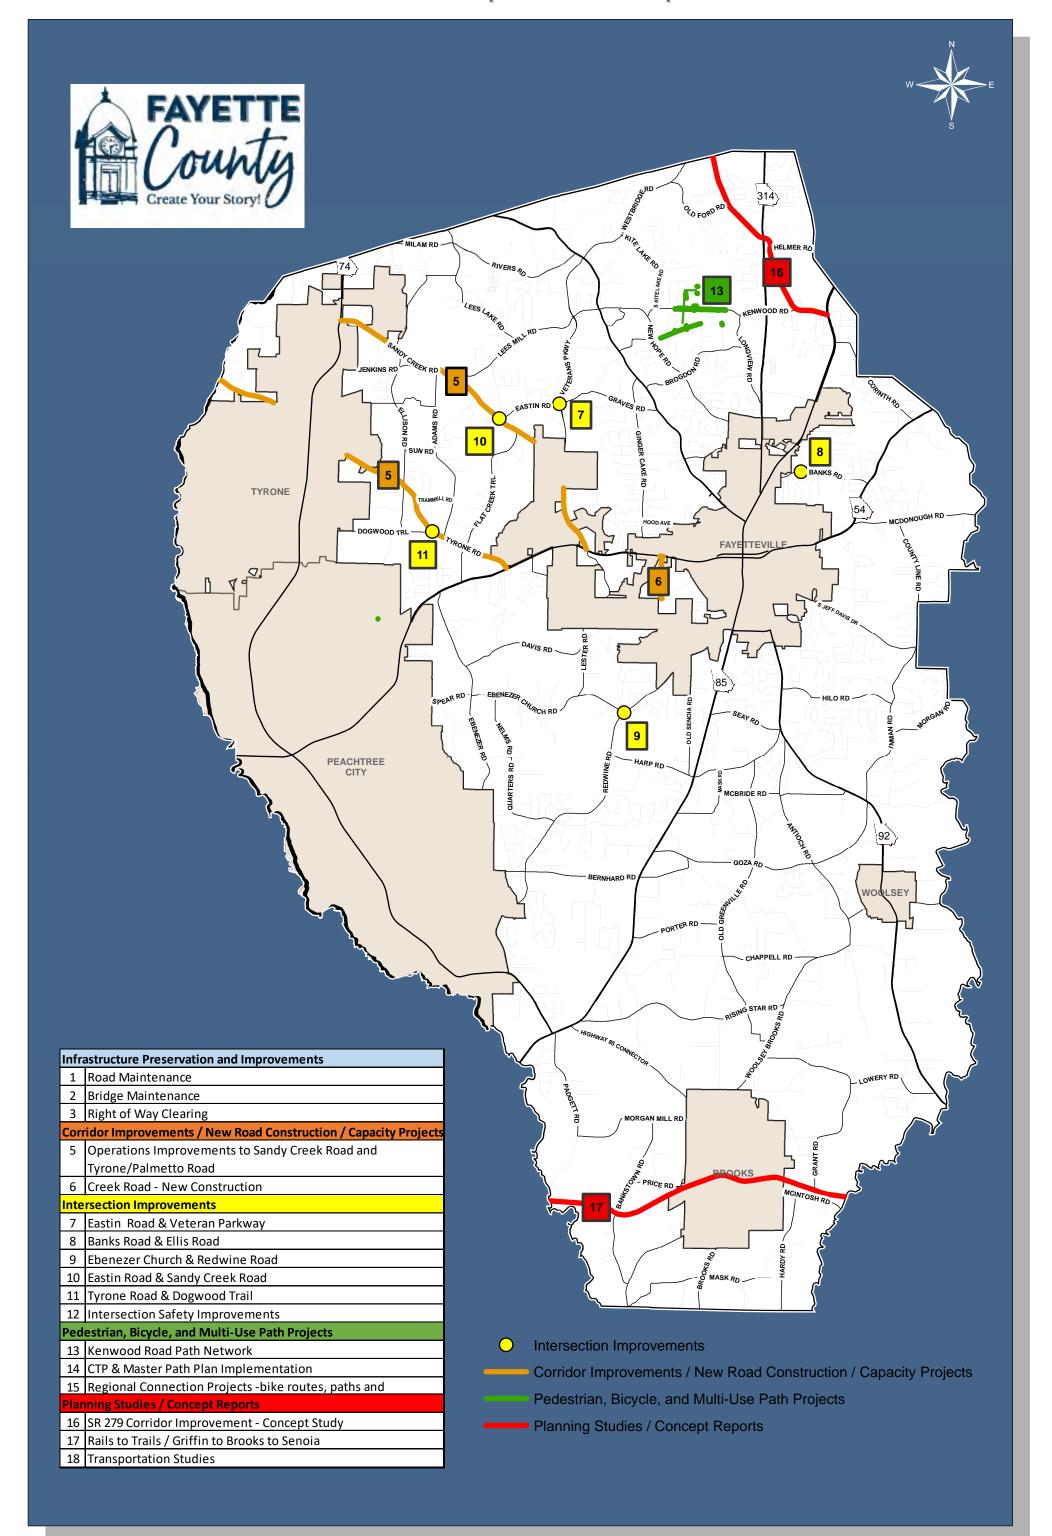

#### **BUDGET SUMMARY**

| Projects                                                                  | Cost Estimate |
|---------------------------------------------------------------------------|---------------|
| Justice Center Renovation - 3rd Floor Buildout                            | \$14,500,000  |
| Justice Center Renovation - 3rd Floor Buildout                            | \$14,500,000  |
| Public Safety                                                             | \$15,350,000  |
| Fire/EMS Training Center Buildout                                         | \$2,000,000   |
| Quint Replacement - 2 units                                               | \$3,250,000   |
| Rescue Vehicle Replacement                                                | \$1,900,000   |
| Self-Contained Breathing Apparatus Replacement                            | \$2,000,000   |
| Ambulance Replacement - 3                                                 | \$900,000     |
| Backup 911 center and EOC at South Fayette Treatment Plant                | \$1,500,000   |
| Watch Office Reconfiguration with System-wide camera upgrades             | \$1,300,000   |
| Sheriff Tactical Driving Course & Mock Village                            | \$2,500,000   |
| Parks, Recreation and Human Services                                      | \$16,750,000  |
| Recreational Multiuse Facility                                            | \$14,000,000  |
| Senior Services Enhancements - Transport Vehicles, Café & Meals on Wheels | \$1,250,000   |
| Starr's Mill Education Facility                                           | \$1,000,000   |
| Walking Trails and Livestock Building                                     | \$500,000     |
| Stormwater Improvement Projects                                           | \$21,628,900  |
| Category I- Flooding and Safety                                           | \$3,638,000   |
| Category II - Stormwater Infrastructure Preservation                      | \$17,990,900  |
| Transportation Improvements                                               | \$26,500,000  |
| Infrastructure Preservation and Improvements                              | \$5,700,000   |
| Corridor Improvements/New Road Construction/Capacity Projects             | \$4,000,000   |
| Intersection Improvements                                                 | \$11,400,000  |
| Pedestrian, Bicycle, and Multi-Use Path Projects                          | \$4,400,000   |
| Planning Studies / Concept Reports                                        | \$1,000,000   |
| Grand Total                                                               | \$94,728,900  |