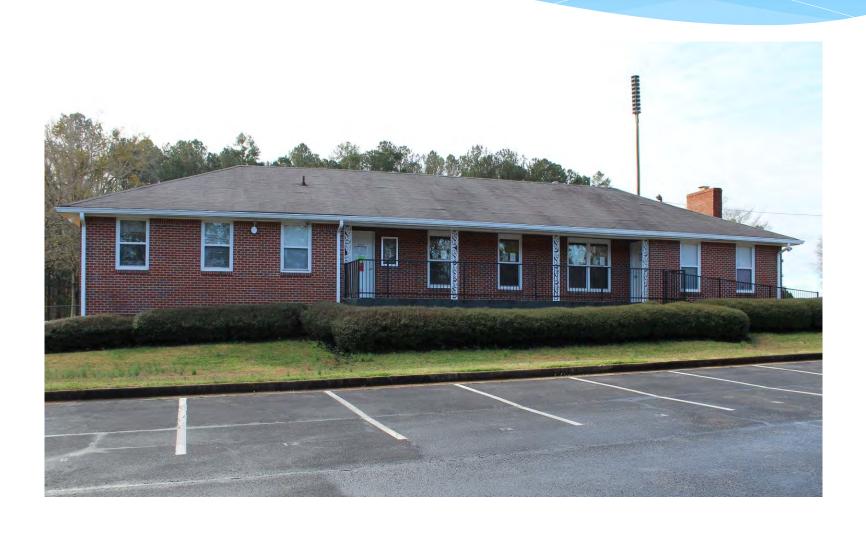

# 2023 SPLOST Justice Center Renovation 1 Center Drive

The Fayette County Justice center was constructed in 2003 and serves as the home for Superior Court, State Court, Probate Court, Juvenile Court, Magistrate Court, the Clerk of Courts, security, and other related services. Since then, case work among and population growth in all the courts has increased to the point where updating the first and second floors and a build-out of the third floor is needed. A Court House Task Force was created in 2022 to start the planning and design process.

The build out will include:

- Public Defender Auxiliary Office.
- Probation Assignment & Accountability.
- Mediation Suites. (Required by some courts)
- Attorney/Client meeting rooms.
- 1 Oversized Courtroom for high profile cases.