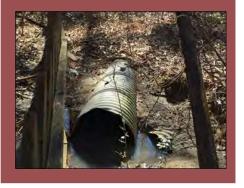

| 23 546 8                             |
| " main<br>Sewer<br>2" main                                                     |           |                |                |              |                  |           | -<br>23,546.88                       |
| " main<br>Sewer<br>2" main<br>Itility Relocation Total<br>Right of Way (Sq Ft) |           |                | \$ Cost/ Sq Ft | 103.28       | 0.00<br>Sq Ft    | \$<br>Tot | -<br>23,546.88<br>tal Cost           |
| " main                                                                         |           |                | \$             |              | 0.00             | \$<br>Tot | -<br>23,546.88<br>tal Cost<br>-<br>- |



Diameter: 24"

**Length: 342**′

Material: Corrugated Metal Pipe (CMP)

**Project Cost Estimate: \$265,568** 





#### **2023 STORMWATER SPLOST**

145 Millers Oak Way
Category II, Tier II



| Project Cost Estimate    |    |         |  |  |  |  |
|--------------------------|----|---------|--|--|--|--|
| Design / Engineering     | \$ | 20,423  |  |  |  |  |
| Right of Way Acquisition | \$ | 54,450  |  |  |  |  |
| Environmental            | \$ | 10,000  |  |  |  |  |
| Utility Relocation       | \$ | 26,469  |  |  |  |  |
| Construction             | \$ | 154,227 |  |  |  |  |
| Total Cost Estimate      | \$ | 265,568 |  |  |  |  |



| Roadway Construction 1 | Utility Relocation and ROW | Quantity Calculations |
|------------------------|----------------------------|-----------------------|

ns 145 Millers Oak Way

|