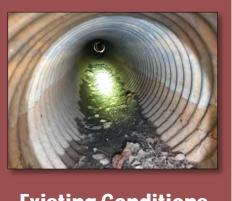

103.28         | 0.00      |          | 12,375.00  |
| ,                                                  |          |               |             |                |           | Ψ        | ,2,310.00  |
| Right of Way (Sq Ft)                               |          |               | Cost/ Sq    |                | Sq Ft     |          | otal Cost  |
| Permanent Easement                                 |          |               | \$          | 5.00           | 14,520.00 |          | 72,600.00  |
| ROW Total                                          |          |               |             |                |           | \$       | 72,600.00  |
| ROW Total                                          |          |               |             |                |           |          | ,          |



Diameter: 24"

Length: 93'

Material: Corrugated Metal Pipe (CMP)

**Project Cost Estimate:** \$134,380





## **2023 STORMWATER SPLOST**

**175 Deer Trail** Category II, Tier II



| Project Cost Estimate    |    |         |  |  |  |  |
|--------------------------|----|---------|--|--|--|--|
| Design / Engineering     | \$ | 12,375  |  |  |  |  |
| Right of Way Acquisition | \$ | 25,000  |  |  |  |  |
| Environmental            | \$ | 12,500  |  |  |  |  |
| Utility Relocation       | \$ | 10,752  |  |  |  |  |
| Construction             | \$ | 73,753  |  |  |  |  |
| Total Cost Estimate      | \$ | 134,380 |  |  |  |  |



| Roadway Construction, Utility Relocation and ROW Quantity Calculations | 175 Deer Trail |
|-----------------------------------------------------------------------