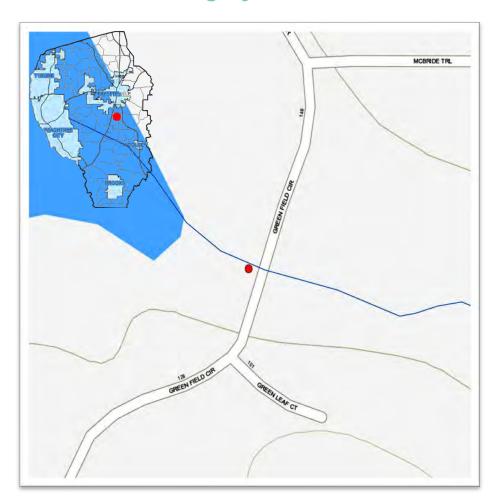

| Right of Way (Sq Ft) Permanent Easement                                                                                              |                  |                 | Cost/ Sq Ft<br>\$    | 5.00               | Sq Ft<br>0.00    | Total Cost<br>\$ -                                               |
| ROW Total                                                                                                                            |                  |                 |                      |                    |                  | \$ -                                                             |



Diameter: 36"

Length: 57'

Material: Corrugated Metal Pipe (CMP)

**Project Cost Estimate:** \$161,775





#### **2023 STORMWATER SPLOST**

# 130 Greenfield Circle Category II, Tier II



| Project Cost Estimate    |    |         |  |  |  |  |  |
|--------------------------|----|---------|--|--|--|--|--|
| Design / Engineering     | \$ | 23,887  |  |  |  |  |  |
| Right of Way Acquisition | \$ | 3,000   |  |  |  |  |  |
| Environmental            | \$ | 10,000  |  |  |  |  |  |
| Utility Relocation       | \$ | 12,375  |  |  |  |  |  |
| Construction             | \$ | 115,363 |  |  |  |  |  |
| Total Cost Estimate      | \$ | 164,625 |  |  |  |  |  |



| Roadway Construction