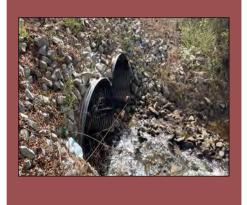

|
| NANDOVER DR (#120)             | \$     | 47,203.80       |
| NORTH DRIVE (#420)             | \$     | 230,908.00      |
| OAK STREET (#290)              | \$     | 100,384.00      |
| PONDEROSA DRIVE (#190)         | \$     | 148,710.00      |
| RIDGEMONT DRIVE (#545)         | \$     | 153,067.00      |
| ROYAL RIDGE WAY                | \$     | 390,082.00      |
| TRICKUM CREEK ROAD (#261)      | \$     | 589,151.00      |
| WHITE ROAD                     | \$     | 597,310.63      |
| YATES DR/ EASTIN RD            | \$     | 40,393.27       |
|                                |        |                 |
| Category I Total Cost Estimate | \$     | 12,103,103.09   |



Diameter: 72"

Length: 53'

**Material: Corrugated Metal Pipe (CMP)** 

**Project Cost Estimate:** \$737,246





## **2023 STORMWATER SPLOST**

## **654 Bankstown Road Category II, Tier II**



| Project Cost Estimate    |    |         |  |  |  |
|--------------------------|----|---------|--|--|--|
| Design / Engineering     | \$ | 60,568  |  |  |  |
| Right of Way Acquisition | \$ | 36,000  |  |  |  |
| Environmental            | \$ | 10,000  |  |  |  |
| Utility Relocation       | \$ | 25,000  |  |  |  |
| Construction             | \$ | 605,678 |  |  |  |
| Total Cost Estimate      | \$ | 737,246 |  |  |  |



### Roadway Construction, Utility Relocation and ROW Quantity Calculations Bankstown Rd 654

| Curb and Gutter (LF)       0.00 \$       -         DWCB       0.00 \$       -         4" Sidewalk (SY)       0.00 \$       -         Guardrail (LF)       \$ 49.09 \$       600.00 \$       29.45