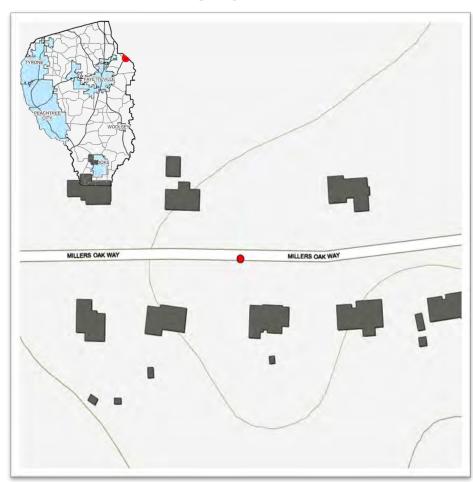

|           |                |                |              |                  |           | -<br>23,546.88                       |
| " main<br>Sewer<br>2" main<br>Itility Relocation Total<br>Right of Way (Sq Ft) |           |                | \$ Cost/ Sq Ft | 103.28       | 0.00<br>Sq Ft    | \$<br>Tot | -<br>23,546.88<br>tal Cost           |
| " main                                                                         |           |                | \$             |              | 0.00             | \$<br>Tot | -<br>23,546.88<br>tal Cost<br>-<br>- |



Diameter: 24"

**Length: 342**′

Material: Corrugated Metal Pipe (CMP)

**Project Cost Estimate: \$265,568** 





#### **2023 STORMWATER SPLOST**

145 Millers Oak Way
Category II, Tier II



| Project Cost Estimate    |    |         |  |  |  |  |
|--------------------------|----|---------|--|--|--|--|
| Design / Engineering     | \$ | 20,423  |  |  |  |  |
| Right of Way Acquisition | \$ | 54,450  |  |  |  |  |
| Environmental            | \$ | 10,000  |  |  |  |  |
| Utility Relocation       | \$ | 26,469  |  |  |  |  |
| Construction             | \$ | 154,227 |  |  |  |  |
| Total Cost Estimate      | \$ | 265,568 |  |  |  |  |



| Roadway Construction 1 | Utility Relocation and ROW | Quantity Calculations |
|------------------------|----------------------------|-----------------------|

ns 145 Millers Oak Way

|