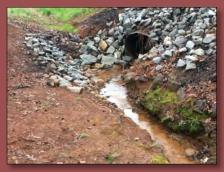

|                |     |                          |                 | \$       | 20,000.11              |
| Right of Way (Sq Ft)                                                   |            |                |     | st/ Sq Ft                | Sq Ft           | Total Co |                        |
| Permanent Easement ROW Total                                           |            |                | \$  | 5.00                     | 4666.80         | \$<br>\$ | 23,334.00<br>23,334.00 |
| ROW Intal                                                              |            |                |     |                          |                 | Ψ        | ~U,UU4.UU              |



Diameter: 60"

Length: 57'

Material: Corrugated Metal Pipe (CMP)

**Project Cost Estimate: \$149,311** 





#### **2023 STORMWATER SPLOST**

## 671 Kenwood Road Category II, Tier II



| Project Cost Estimate    |    |         |  |  |  |  |
|--------------------------|----|---------|--|--|--|--|
| Design / Engineering     | \$ | 15,444  |  |  |  |  |
| Right of Way Acquisition | \$ | 0       |  |  |  |  |
| Environmental            | \$ | 18,000  |  |  |  |  |
| Utility Relocation       | \$ | 19,422  |  |  |  |  |
| Construction             | \$ | 104,444 |  |  |  |  |
| Total Cost Estimate      | \$ | 149,311 |  |  |  |  |



| Roadway Construction Pavement (SF) Curb and Gutter (LF) Drain Inlet (EA) 4" Sidewalk (SY) Guardrail (LF) End Anchorage (EA) Subtotal Grading Complete (5% of Rwy Items & Drng Total \$) | Removal Unit Cost<br>\$ 1.46 | Installation Unit Cost<br>\$ 9.74  | Amount<br>15