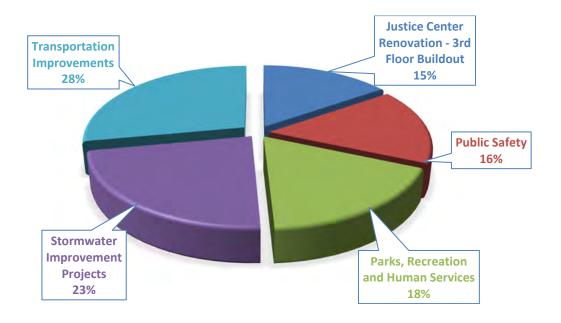

#### **BUDGET SUMMARY**

| Projects                                                                  | Cost Estimate |
|---------------------------------------------------------------------------|---------------|
| Justice Center Renovation - 3rd Floor Buildout                            | \$14,500,000  |
| Justice Center Renovation - 3rd Floor Buildout                            | \$14,500,000  |
| Public Safety                                                             | \$15,350,000  |
| Fire/EMS Training Center Buildout                                         | \$2,000,000   |
| Quint Replacement - 2 units                                               | \$3,250,000   |
| Rescue Vehicle Replacement                                                | \$1,900,000   |
| Self-Contained Breathing Apparatus Replacement                            | \$2,000,000   |
| Ambulance Replacement - 3                                                 | \$900,000     |
| Backup 911 center and EOC at South Fayette Treatment Plant                | \$1,500,000   |
| Watch Office Reconfiguration with System-wide camera upgrades             | \$1,300,000   |
| Sheriff Tactical Driving Course & Mock Village                            | \$2,500,000   |
| Parks, Recreation and Human Services                                      | \$16,750,000  |
| Recreational Multiuse Facility                                            | \$14,000,000  |
| Senior Services Enhancements - Transport Vehicles, Café & Meals on Wheels | \$1,250,000   |
| Starr's Mill Education Facility                                           | \$1,000,000   |
| Walking Trails and Livestock Building                                     | \$500,000     |
| Stormwater Improvement Projects                                           | \$21,628,900  |
| Category I- Flooding and Safety                                           | \$3,638,000   |
| Category II - Stormwater Infrastructure Preservation                      | \$17,990,900  |
| Transportation Improvements                                               | \$26,500,000  |
| Infrastructure Preservation and Improvements                              | \$5,700,000   |
| Corridor Improvements/New Road Construction/Capacity Projects             | \$4,000,000   |
| Intersection Improvements                                                 | \$11,400,000  |
| Pedestrian, Bicycle, and Multi-Use Path Projects                          | \$4,400,000   |
| Planning Studies / Concept Reports                                        | \$1,000,000   |
| Grand Total                                                               | \$94,728,900  |