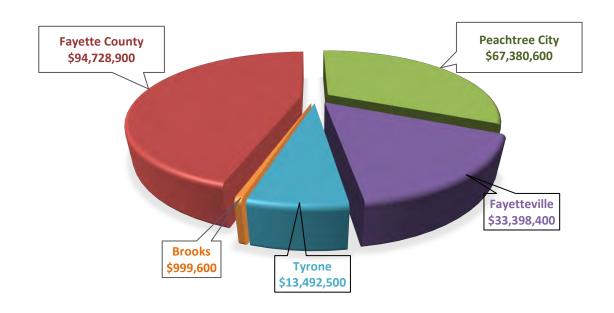

# 2023 SPLOST Distribution

| Fayette County | \$94,728,900 |
|----------------|--------------|
| Peachtree City | \$67,380,600 |
| Fayetteville   | \$33,398,400 |
| Tyrone         | \$13,492,500 |
| Brooks         | \$999,600    |

**2023 SPLOST Distribution** 

| Fayette County | \$94,728,900  |
|----------------|---------------|
| Peachtree City | \$67,380,600  |
| Fayetteville   | \$33,398,400  |
| Tyrone         | \$13,492,500  |
| Brooks         | \$999,600     |
| Total          | \$210,000,000 |