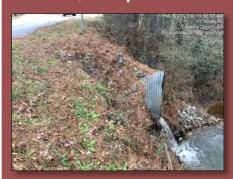

|
| elocate Fire Hydrant (EA)<br>ewer                                       | \$         | 61 SF       | \$             | 103 30          |               | Φ.              |
| elocate Fire Hydrant (EA)<br>ewer<br>2" main                            | \$         | 61.65       | \$             | 103.28          | 0.00          | \$<br>\$ 26,468 |
| elocate Fire Hydrant (EA)<br>ewer<br>>" main<br>tility Relocation Total | \$         | 61.65       |                | 103.28          | 0.00          | \$ 26,468       |
| elocate Fire Hydrant (EA)                                               | \$         | 61.65       | \$ Cost/ Sq Ft | 103.28          | 0.00<br>Sq Ft |                 |



Diameter: 72"

Length: 130'

Material: Corrugated Metal Pipe (CMP)

**Project Cost Estimate: \$597,311** 





### **2023 STORMWATER SPLOST**

**185 White Road** Category II, Tier II



| Project Cost Estimate    |    |         |  |  |  |
|--------------------------|----|---------|--|--|--|
| Design / Engineering     | \$ | 50,423  |  |  |  |
| Right of Way Acquisition | \$ | 54,000  |  |  |  |
| Environmental            | \$ | 12,500  |  |  |  |
| Utility Relocation       | \$ | 22,000  |  |  |  |
| Construction             | \$ | 458,388 |  |  |  |
| Total Cost Estimate      | \$ | 597,311 |  |  |  |



#### Roadway Construction, Utility Relocation and ROW Quantity Calculations White Road

| Powerment (SF)