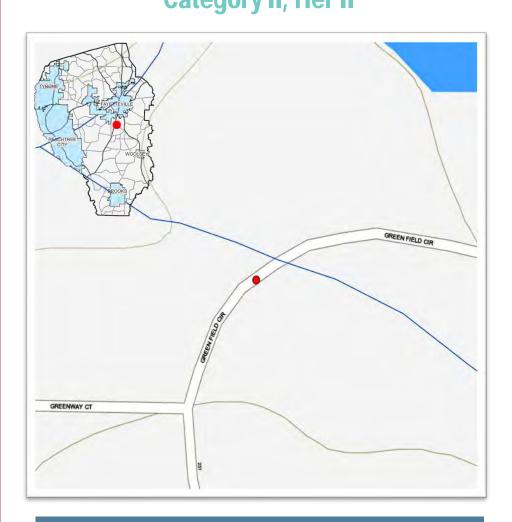

75<br>20.63<br>103.13<br>13.75<br>20.63<br>103.13<br>13.75<br>20.63<br>103.13<br>20.63 | \$ 68<br>\$ 103<br>\$ 756<br>\$ 68<br>\$ 103<br>\$ 756<br>\$ 103<br>\$ 756<br>\$ 82<br>\$ 194<br>\$ 5,665<br>\$ 103          | 1.75 C<br>1.13 C<br>1.25 C<br>1.75 C<br>1. | 0.00<br>0.00<br>0.00<br>0.00<br>0.00<br>0.00<br>0.00<br>0.0 | \$ 8 8 \$ 115 Total \$ \$ \$ \$ \$ \$ \$ \$ \$ \$ \$ \$ \$ \$ \$ \$ \$ \$ \$                                                              | 3,545.44<br>5,363.42<br>Cost<br>-<br>-<br>-<br>-<br>2,375.00<br>-<br>-<br>-<br>-<br>-<br>-<br>-<br>-<br>-<br>-<br>-<br>-<br>-<br>-<br>-<br>-<br>-<br>- |

Diameter: 36"

**Length: 108**′

Material: Corrugated Metal Pipe (CMP)

**Project Cost Estimate:** \$135,799





# 2023 STORMWATER SPLOST 250 Greenfield Circle Category II, Tier II



| Project Cost Estimate    |    |         |  |  |  |  |  |
|--------------------------|----|---------|--|--|--|--|--|
| Design / Engineering     | \$ | 22,345  |  |  |  |  |  |
| Right of Way Acquisition | \$ | 0       |  |  |  |  |  |
| Environmental            | \$ | 15,000  |  |  |  |  |  |
| Utility Relocation       | \$ | 0       |  |  |  |  |  |
| Construction             | \$ | 98,454  |  |  |  |  |  |
| Total Cost Estimate      | \$ | 135,799 |  |  |  |  |  |



| Roadway Construction                                                                                                                                                                                 |                            | Unit Cost                                                     | Installation Unit C