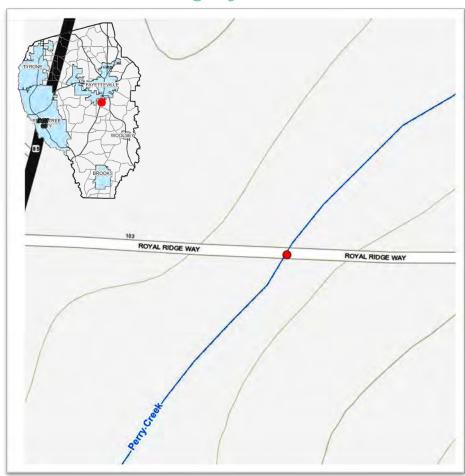

#### 2017 SPLOST Stats\*

**Completed Projects:** 

- 47 Stormwater
  - 7 Transportation
  - 3 Fire & EMS

#### In Design/Construction

- 20 Stormwater
- 7 Transportation
- 1 Public Safety
- \*As of 4/22/2022