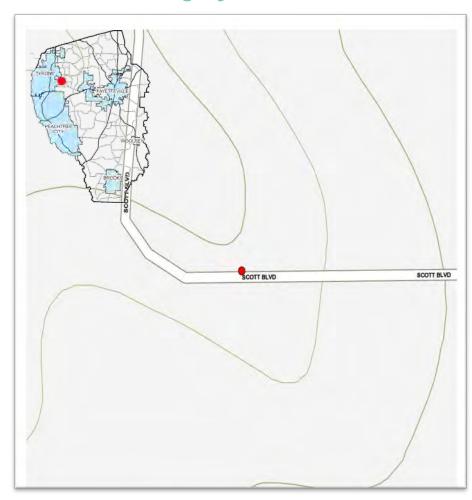

br>50<br>50.00<br>50.00<br>50.00<br>50.00          | \$ 6,187.<br>\$ -<br>\$ 6,187.<br>\$ -<br>\$ 6,187.<br>\$ -<br>\$ 10,751.<br>\$ -    |
| Acrial Buried Vooden Pole Phone Rerial Buried Vooden Pole Buried Voode | \$ \$ \$ \$ \$ \$ \$ \$ \$ | 20.63<br>103.13<br>13.75<br>20.63<br>103.13<br>13.75<br>20.63<br>103.13<br>20.63 | \$ 103.13<br>\$ 756.25<br>\$ 68.75<br>\$ 103.13<br>\$ 756.25<br>\$ 103.13<br>\$ 756.25<br>\$ 82.50<br>\$ 194.41<br>\$ 5,665.63<br>\$ 82.50 | 50.00<br>50<br>50.00<br>50.00<br>50.00<br>50.00<br>50.00 | \$ 6,187.<br>\$ 6,187.<br>\$ 6,187.<br>\$ 6,187.<br>\$ -<br>\$ 10,751.<br>\$ 29,314. |



Diameter: 18"

Length: 45'

Material: Corrugated Metal Pipe (CMP)

**Project Cost Estimate:** \$155,256





#### **2023 STORMWATER SPLOST**

**160 Scott Blvd.** Category II, Tier I



| Project Cost Estimate    |    |         |  |  |
|--------------------------|----|---------|--|--|
| Design / Engineering     | \$ | 20,946  |  |  |
| Right of Way Acquisition | \$ | 10,000  |  |  |
| Environmental            | \$ | 15,000  |  |  |
| Utility Relocation       | \$ | 24,846  |  |  |
| Construction             | \$ | 84,464  |  |  |
| Total Cost Estimate      | \$ | 155,256 |  |  |



| Roadway Construction Pavement (SF)                       | Removal Ur | nit Cost<br>1.46 | Installation U         | nit Cost<br>9.74   | Amount<br>126.00  | Total Cost<br>\$ 1,411.20   |
|----------------------------------------------------------|------------|------------------|------------------------|--------------------|-------------------|-----------------------------|
| Curb and Gutter