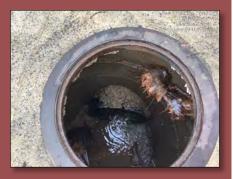

|



Diameter: 30"

Length: 120'

Material: Corrugated Metal Pipe (CMP)

**Project Cost Estimate:** \$47,204





#### **2023 STORMWATER SPLOST**

**120 Nandover Way Category II, Tier II** 



| Project Cost Estimate    |    |        |  |  |  |
|--------------------------|----|--------|--|--|--|
| Design / Engineering     | \$ | 4,056  |  |  |  |
| Right of Way Acquisition | \$ | 5,308  |  |  |  |
| Environmental            | \$ | 5,000  |  |  |  |
| Utility Relocation       | \$ | 4,311  |  |  |  |
| Construction             | \$ | 28,529 |  |  |  |
| Total Cost Estimate      | \$ | 47,204 |  |  |  |



### 120 Nanadover Way

CAT III

| Replace 120' of 30" CMP with 30" RCP               |      | ESTIMATED COST |               |              |
|----------------------------------------------------|------|----------------|---------------|--------------|
| ITEM DESCRIPTION