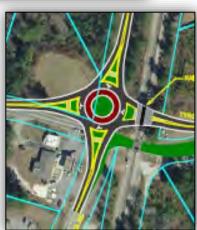

#### **BUDGET SUMMARY**

| Projects                                                                  | Cost Estimate |
|---------------------------------------------------------------------------|---------------|
| Justice Center Renovation - 3rd Floor Buildout                            | \$14,500,000  |
| Justice Center Renovation - 3rd Floor Buildout                            | \$14,500,000  |
| Public Safety                                                             | \$15,350,000  |
| Fire/EMS Training Center Buildout                                         | \$2,000,000   |
| Quint Replacement - 2 units                                               | \$3,250,000   |
| Rescue Vehicle Replacement                                                | \$1,900,000   |
| Self-Contained Breathing Apparatus Replacement                            | \$2,000,000   |
| Ambulance Replacement - 3                                                 | \$900,000     |
| Backup 911 center and EOC at South Fayette Treatment Plant                | \$1,500,000   |
| Watch Office Reconfiguration with System-wide camera upgrades             | \$1,300,000   |
| Sheriff Tactical Driving Course & Mock Village                            | \$2,500,000   |
| Parks, Recreation and Human Services                                      | \$16,750,000  |
| Recreational Multiuse Facility                                            | \$14,000,000  |
| Senior Services Enhancements - Transport Vehicles, Café & Meals on Wheels | \$1,250,000   |
| Starr's Mill Education Facility                                           | \$1,000,000   |
| Walking Trails and Livestock Building                                     | \$500,000     |
| Stormwater Improvement Projects                                           | \$21,628,900  |
| Category I- Flooding and Safety                                           | \$3,638,000   |
| Category II - Stormwater Infrastructure Preservation                      | \$17,990,900  |
| Transportation Improvements                                               | \$26,500,000  |
| Infrastructure Preservation and Improvements                              | \$5,700,000   |
| Corridor Improvements/New Road Construction/Capacity Projects             | \$4,000,000   |
| Intersection Improvements                                                 | \$11,400,000  |
| Pedestrian, Bicycle, and Multi-Use Path Projects                          | \$4,400,000   |
| Planning Studies / Concept Reports                                        | \$1,000,000   |
| Grand Total                                                               | \$94,728,900  |