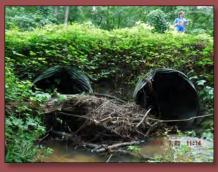

ocate Fire Hydrant (EA)<br>Sewer<br>12" main<br>Utility Relocation Total             |            |         | \$ 5,66<br>\$ 10                | 55.63          | 0.00                  | \$             | ,                      |
| Relocate Fire Hydrant (EA)<br>Sewer<br>12" main                                         |            |         | \$ 5,66                         | 55.63          | 0.00                  | \$             | otal Cost              |
| Relocate Fire Hydrant (EA) Sewer 12" main Utility Relocation Total Right of Way (Sq Ft) |            |         | \$ 5,66<br>\$ 10<br>Cost/ Sq Ft | 3.28           | 0.00<br>0.00<br>Sq Ft | \$<br>\$<br>To | otal Cost<br>21,780.00 |



Diameter: 72"

Length: 70'

Material: Corrugated Metal Pipe (CMP)

**Project Cost Estimate: \$683,914** 





## **2023 STORMWATER SPLOST**

# 178 Crabapple Lane Category II, Tier II



| Project Cost Estin       | nate |         |
|--------------------------|------|---------|
| Design / Engineering     | \$   | 68,404  |
| Right of Way Acquisition | \$   | 15,000  |
| Environmental            | \$   | 15,000  |
| Utility Relocation       | \$   | 26,469  |
| Construction             | \$   | 559,041 |
| Total Cost Estimate      | \$   | 683,914 |



| 178 | Crahapple | l ane |
|-----|-----------|-------|

| Roadway Construction Pavement (SF) Curb and Gutter (LF)