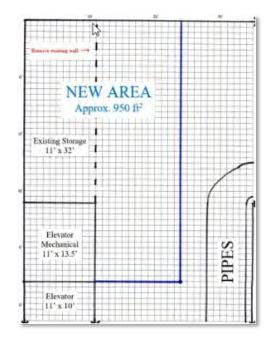

# 2023 SPLOST Justice Center Renovation 1 Center Drive

The Fayette County Justice center was constructed in 2003 and serves as the home for Superior Court, State Court, Probate Court, Juvenile Court, Magistrate Court, the Clerk of Courts, security, and other related services. Since then, case work among and population growth in all the courts has increased to the point where updating the first and second floors and a build-out of the third floor is needed. A Court House Task Force was created in 2022 to start the planning and design process.

The build out will include:

- Public Defender Auxiliary Office.
- Probation Assignment & Accountability.
- Mediation Suites. (Required by some courts)
- Attorney/Client meeting rooms.
- 1 Oversized Courtroom for high profile cases.