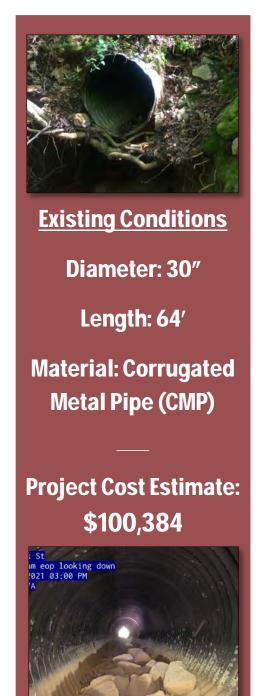

lity Relocation  Electric Aerial Buried Wooden Pole Phone Aerial Buried Wooden Pole Cable Aerial Buried Wooden Pole Cable Aerial Buried Wooden Pole Carial Buried Wooden Fole Cable Rerial Buried Wooden Fole Cable Rerial Buried Wooden Fole Gas 4" main Relocate Fire Hydrant (EA) Sewer 12" main             | \$ \$ \$ \$ \$ \$ \$ \$ \$ \$                                                  | 13.75<br>20.63<br>103.13<br>13.75<br>20.63<br>103.13<br>13.75<br>20.63<br>103.13<br>20.63 | \$ 68.7!<br>\$ 103.1:<br>\$ 756.2!<br>\$ 68.7!<br>\$ 103.1:<br>\$ 756.2!<br>\$ 68.7!<br>\$ 103.1:<br>\$ 756.2!<br>\$ 82.50<br>\$ 194.4<br>\$ 5,665.6: | 5 5 5 5 5 5 5 5 5 5 5 5 5 5 5 5 5 5 5   | \$ 12,843.46<br>\$ 173,386.69<br>Total Cost<br>\$ -<br>\$ -<br>\$ -<br>\$ -<br>\$ -<br>\$ -<br>\$ -<br>\$ -<br>\$ -<br>\$ - |





## 2023 STORMWATER SPLOST 290 Oak Street Category II, Tier II



| Project Cost Estimate    |    |         |  |  |  |  |
|--------------------------|----|---------|--|--|--|--|
| Design / Engineering     | \$ | 11,934  |  |  |  |  |
| Right of Way Acquisition | \$ | 0       |  |  |  |  |
| Environmental            | \$ | 10,000  |  |  |  |  |
| Utility Relocation       | \$ | 9,109   |  |  |  |  |
| Construction             | \$ | 69,340  |  |  |  |  |
| Total Cost Estimate      | \$ | 100,384 |  |  |  |  |



|  | Street |
|--|--------|
|  |        |
|  |        |

| Roadway Construction Pavement (SF) Curb and Gutter (LF) Drain Inlet (EA) 4" Sidewalk (SY) Guardrail (LF) End Anchorage (EA) Subtotal  Grading Complete (5% of Rwy Items & Drng Total \$)  Roadway Total  Drainage Trench Exca