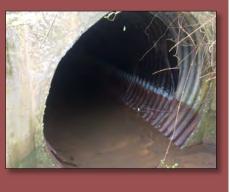

| 68.75<br>03.13<br>56.25<br>68.75<br>03.13<br>56.25<br>82.50<br>94.41<br>65.63 | 0.00<br>0.00<br>0.00<br>0.00<br>0.00<br>0.00<br>0.00<br>0.0 | \$                                              |



Diameter: 48"

Length: 80'

Material: Corrugated Metal Pipe (CMP)

**Project Cost Estimate: \$265,460** 





# 2023 STORMWATER SPLOST 110 Gristmill Drive Category II, Tier II



| Project Cost Estimate    |    |         |  |  |  |  |  |
|--------------------------|----|---------|--|--|--|--|--|
| Design / Engineering     | \$ | 22,977  |  |  |  |  |  |
| Right of Way Acquisition | \$ | 10,000  |  |  |  |  |  |
| Environmental            | \$ | 10,000  |  |  |  |  |  |
| Utility Relocation       | \$ | 42,717  |  |  |  |  |  |
| Construction             | \$ | 179,766 |  |  |  |  |  |
| Total Cost Estimate      | \$ | 265,460 |  |  |  |  |  |



| Roadway Construction | Utility Relocation and ROW Quantity Calculations |  |
|----------------------|-----------------------------------------