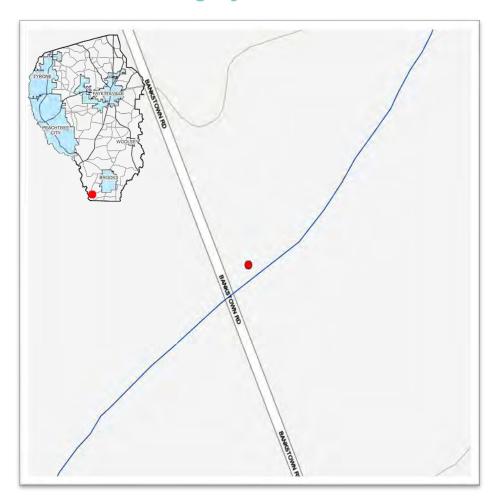

420)             | \$     | 230,908.00      |
| OAK STREET (#290)              | \$     | 100,384.00      |
| PONDEROSA DRIVE (#190)         | \$     | 148,710.00      |
| RIDGEMONT DRIVE (#545)         | \$     | 153,067.00      |
| ROYAL RIDGE WAY                | \$     | 390,082.00      |
| TRICKUM CREEK ROAD (#261)      | \$     | 589,151.00      |
| WHITE ROAD                     | \$     | 597,310.63      |
| YATES DR/ EASTIN RD            | \$     | 40,393.27       |
|                                |        |                 |
| Category I Total Cost Estimate | \$     | 12,103,103.09   |



Diameter: 72"

Length: 53'

**Material: Corrugated Metal Pipe (CMP)** 

**Project Cost Estimate:** \$737,246





## **2023 STORMWATER SPLOST**

## **654 Bankstown Road Category II, Tier II**



| Project Cost Estimate    |    |         |  |  |  |
|--------------------------|----|---------|--|--|--|
| Design / Engineering     | \$ | 60,568  |  |  |  |
| Right of Way Acquisition | \$ | 36,000  |  |  |  |
| Environmental            | \$ | 10,000  |  |  |  |
| Utility Relocation       | \$ | 25,000  |  |  |  |
| Construction             | \$ | 605,678 |  |  |  |
| Total Cost Estimate      | \$ | 737,246 |  |  |  |



### Roadway Construction, Utility Relocation and ROW Quantity Calculations Bankstown Rd 654

| Curb and Gutter (LF)       0.00 \$       -         DWCB       0.00 \$       -         4" Sidewalk (SY)       0.00 \$       -         Guardrail (LF)       \$ 49.09 \$       600.00 \$       29.455.20         End Anchorage (EA)       \$ 2,028.50 \$       2.00 \$       4,057.00