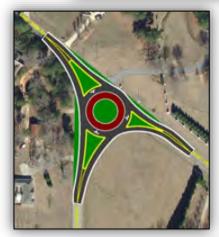

#### **BUDGET SUMMARY**

| Projects                                                                  | Cost Estimate |
|---------------------------------------------------------------------------|---------------|
| Justice Center Renovation - 3rd Floor Buildout                            | \$14,500,000  |
| Justice Center Renovation - 3rd Floor Buildout                            | \$14,500,000  |
| Public Safety                                                             | \$15,350,000  |
| Fire/EMS Training Center Buildout                                         | \$2,000,000   |
| Quint Replacement - 2 units                                               | \$3,250,000   |
| Rescue Vehicle Replacement                                                | \$1,900,000   |
| Self-Contained Breathing Apparatus Replacement                            | \$2,000,000   |
| Ambulance Replacement - 3                                                 | \$900,000     |
| Backup 911 center and EOC at South Fayette Treatment Plant                | \$1,500,000   |
| Watch Office Reconfiguration with System-wide camera upgrades             | \$1,300,000   |
| Sheriff Tactical Driving Course & Mock Village                            | \$2,500,000   |
| Parks, Recreation and Human Services                                      | \$16,750,000  |
| Recreational Multiuse Facility                                            | \$14,000,000  |
| Senior Services Enhancements - Transport Vehicles, Café & Meals on Wheels | \$1,250,000   |
| Starr's Mill Education Facility                                           | \$1,000,000   |
| Walking Trails and Livestock Building                                     | \$500,000     |
| Stormwater Improvement Projects                                           | \$21,628,900  |
| Category I- Flooding and Safety                                           | \$3,638,000   |
| Category II - Stormwater Infrastructure Preservation                      | \$17,990,900  |
| Transportation Improvements                                               | \$26,500,000  |
| Infrastructure Preservation and Improvements                              | \$5,700,000   |
| Corridor Improvements/New Road Construction/Capacity Projects             | \$4,000,000   |
| Intersection Improvements                                                 | \$11,400,000  |
| Pedestrian, Bicycle, and Multi-Use Path Projects                          | \$4,400,000   |
| Planning Studies / Concept Reports                                        | \$1,000,000   |
| Grand Total                                                               | \$94,728,900  |