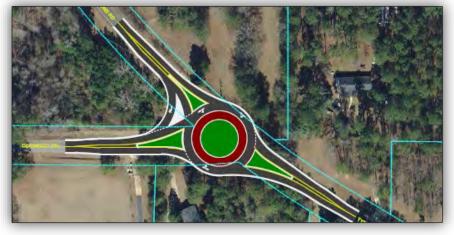

affic volume on Sandy Creek exceed 5,325 vehicles per day (with over 5% truck traffic) and is growing steadily due to development around Trilith Studios and the Hospital.







#### **Project Cost Estimate:**

Tyrone Road and Dogwood Trail \$1,800,000





# 2023 SPLOST Transportation Intersection Improvements

This project is for the design and construction of roundabout or realigned intersection to correct geometry and associated safety concerns. This is a recommended project from the 2019 Tyrone Road Corridor Study due to traffic volumes (more than 11,500 vehicles per day south of Dogwood) and the number of crashes relative to other intersections along the road. In addition, Tyrone Road and Dogwood Trail have substantial truck traffic (>6% in segments) that is expected to continue.









Project Cost Estimate:
Other Intersection
Improvements
\$3,600,000





# 2023 SPLOST Transportation Intersection Improvements

This project category is to set aside funding to address intersection safety improvements that may arise during the duration of the SPLOST due to new development and/or traffic patterns. Project may include traffic signals, roundabouts, addition of turn lanes, geometry improvements, etc.









**Project Cost Estimates:** 

CTP & Master Path Plan \$2,300,000

Regional Connection

Projects
\$1,350,000

Kenwood Road Path
Network
\$750,000



## **2023 SPLOST Transportation**

### Pedestrian, Bicycle, & Multi-Use Path Projects

This funding category implements pedestrian, bike, and path project recommendations of Fayette County's Comprehensive Transportation