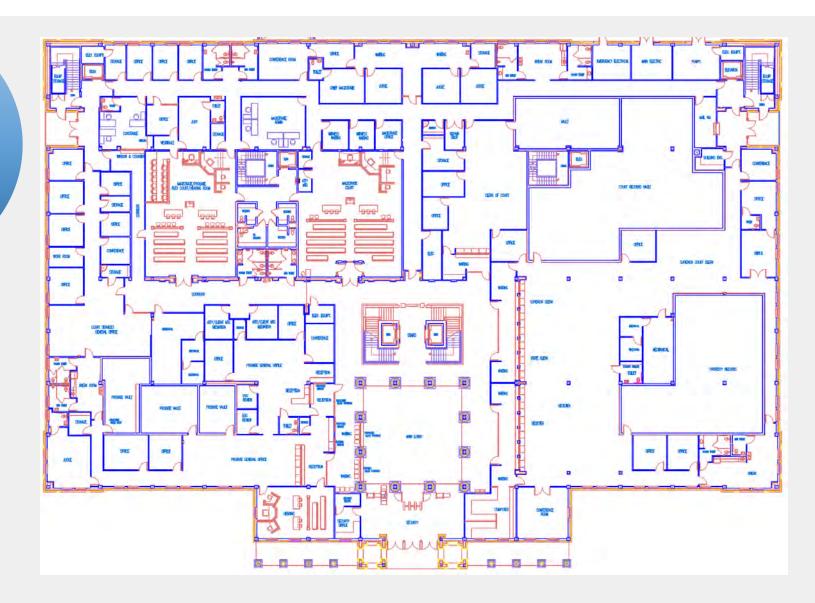

# 2023 SPLOST Justice Center Renovation 1 Center Drive

The Fayette County Justice center was constructed in 2003 and serves as the home for Superior Court, State Court, Probate Court, Juvenile Court, Magistrate Court, the Clerk of Courts, security, and other related services. Since then, case work among and population growth in all the courts has increased to the point where updating the first and second floors and a build-out of the third floor is needed. A Court House Task Force was created in 2022 to start the planning and design process.

The build out will include:

- Public Defender Auxiliary Office.
- Probation Assignment & Accountability.
- Mediation Suites. (Required by some courts)
- Attorney/Client meeting rooms.
- 1 Oversized Courtroom for high profile cases.