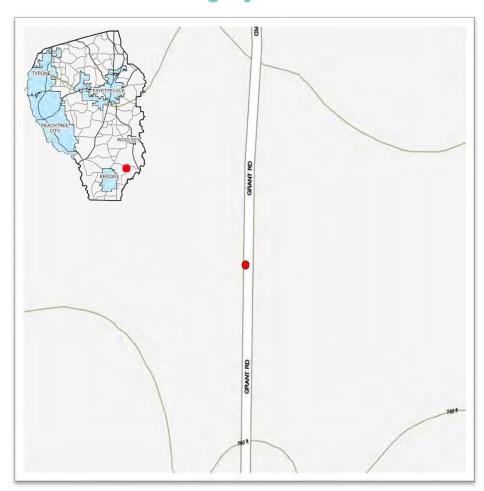

ried  Wooden Fole Cable Cacherial Buried  Wooden Fole Cable Cacherial Buried  Seerer  Buried  Wooden Fole Cacherial Buried  Seewer  Buried  Wooden Fole Cacherial Buried  W |                         | 13.75<br>20.63<br>103.13<br>13.75<br>20.63<br>103.13<br>13.75<br>20.63<br>103.13<br>20.63 | \$ 68.75<br>\$ 103.13<br>\$ 756.25<br>\$ 68.75<br>\$ 103.13<br>\$ 756.25<br>\$ 68.75<br>\$ 103.13<br>\$ 756.25<br>\$ 82.50<br>\$ 194.41<br>\$ 5,665.63              | 50.00<br>0.00         | \$81,459.0 \$ 6,516. \$87,975.1 Total Cos \$ - \$ - \$ - \$ - \$ - \$ - \$ - \$ - \$ - \$ -                                            |



Diameter: 60"

Length: 48'

Material: Corrugated Metal Pipe (CMP)

Project Cost Estimate: \$122,525





### **2023 STORMWATER SPLOST**

**426 Grant Road** Category II, Tier II



| Project Cost Estimate    |    |         |  |  |  |  |  |
|--------------------------|----|---------|--|--|--|--|--|
| Design / Engineering     | \$ | 13,798  |  |  |  |  |  |
| Right of Way Acquisition | \$ | 0       |  |  |  |  |  |
| Environmental            | \$ | 10,000  |  |  |  |  |  |
| Utility Relocation       | \$ | 10,752  |  |  |  |  |  |
| Construction             | \$ | 87,976  |  |  |  |  |  |
| Total Cost Estimate      | \$ | 122,525 |  |  |  |  |  |



| resulting continuous, camy research and rect quan  | inty Caroaic |                | 120 0.4.1.1.1  |                    |               |                    |
|----------------------------------------------------|--------------|----------------|----------------|--------------------|---------------|--------------------|