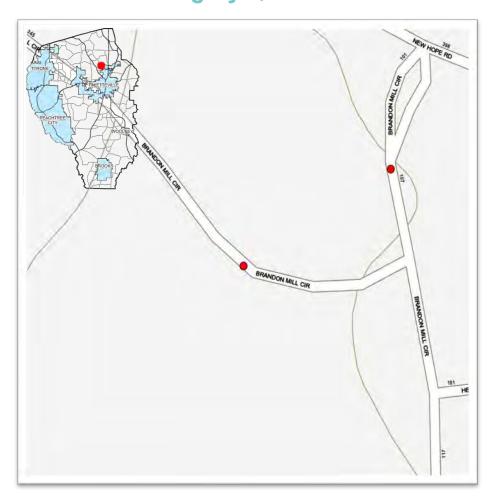

|



Diameter: 48"

Length: 250'

Material: Corrugated Metal Pipe (CMP)

**Project Cost Estimate: \$265,321** 





## **2023 STORMWATER SPLOST**

# 115 Brandon Mill Circle North Category II, Tier II



| Project Cost Estimate    |    |         |  |  |  |
|--------------------------|----|---------|--|--|--|
| Design / Engineering     | \$ | 20,350  |  |  |  |
| Right of Way Acquisition | \$ | 37,500  |  |  |  |
| Environmental            | \$ | 10,000  |  |  |  |
| Utility Relocation       | \$ | 43,971  |  |  |  |
| Construction             | \$ | 153,499 |  |  |  |
| Total Cost Estimate      | \$ | 265,321 |  |  |  |



| Brandon | N A HI | 110 |
|---------|--------|-----|
|         |        |     |

| Roadway Construction Pavement (SF) Curb and Gutter (LF) Drain Inlet (EA) 4" Sidewalk (SY) Guardrail (LF) End Anchorage (EA) Subtotal                                                                                                                                    | Removal Unit<br>\$<br