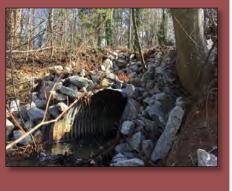

| •                | 01.00           |                      | 100.20             |                  |                                                                  |
| Right of Way (Sq Ft) Permanent Easement                                                                                              |                  |                 | Cost/ Sq Ft<br>\$    | 5.00               | Sq Ft<br>0.00    | Total Cost<br>\$ -                                               |
| ROW Total                                                                                                                            |                  |                 |                      |                    |                  | \$ -                                                             |



Diameter: 36"

Length: 57'

Material: Corrugated Metal Pipe (CMP)

**Project Cost Estimate:** \$161,775





#### **2023 STORMWATER SPLOST**

# 130 Greenfield Circle Category II, Tier II



| Project Cost Estimate    |    |         |  |  |  |  |  |
|--------------------------|----|---------|--|--|--|--|--|
| Design / Engineering     | \$ | 23,887  |  |  |  |  |  |
| Right of Way Acquisition | \$ | 3,000   |  |  |  |  |  |
| Environmental            | \$ | 10,000  |  |  |  |  |  |
| Utility Relocation       | \$ | 12,375  |  |  |  |  |  |
| Construction             | \$ | 115,363 |  |  |  |  |  |
| Total Cost Estimate      | \$ | 164,625 |  |  |  |  |  |



| Roadway Construction