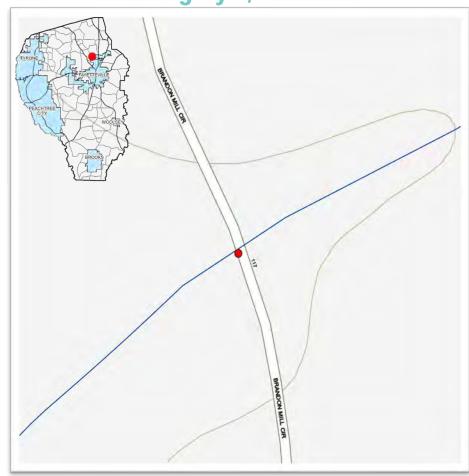

| KOW Total                                                              |          |      |    |            |            | \$             | 36,000.00  |



Diameter: 48"

Length: 500'

Material: Corrugated Metal Pipe (CMP)

**Project Cost Estimate:** \$362,389





## **2023 STORMWATER SPLOST**

140 Brandon Mill Circle East Category II, Tier II



| Project Cost Estimate    |    |         |  |  |
|--------------------------|----|---------|--|--|
| Design / Engineering     | \$ | 29,174  |  |  |
| Right of Way Acquisition | \$ | 37,500  |  |  |
| Environmental            | \$ | 10,000  |  |  |
| Utility Relocation       | \$ | 43,971  |  |  |
| Construction             | \$ | 241,743 |  |  |
| Total Cost Estimate      | \$ | 362,389 |  |  |



| Roadway Construction | Utility Relocation and ROW Quantity Calculations |  |
|----------------------|--------------------------------------------------|--|
|                      |                                                  |  |

Brandon Mill 115

| Roadway Construction