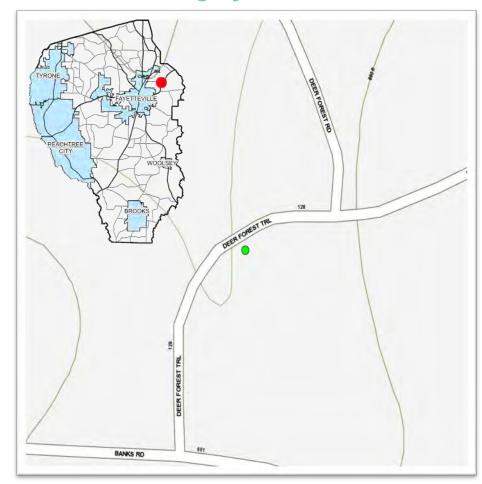

| 15.14<br>1.97<br>12.22<br>2.935.65<br>129.93<br>7.50<br>74.85<br>Init Cost<br>68.75<br>103.13<br>756.25<br>68.75<br>103.13<br>756.25<br>68.75<br>103.13<br>756.25<br>82.50                       | 280.00 93.33 93.33 0.00 48.00 48.00 0.00  100.00  100.00  100.00 0.00 0                          | \$\$\$\$\$\$\$\$\$\$\$\$\$\$\$\$\$\$\$\$\$\$\$\$\$\$\$\$\$\$\$                                         | 4,239.20<br>183.87<br>1,140.53<br>6,236.64<br>360.00<br>                                                                                                                                        |



Diameter: 36"

Length: 100'

**Material: Corrugated Metal Pipe (CMP)** 

**Project Cost Estimate:** \$246,031





#### **2023 STORMWATER SPLOST**

#### **120 Deer Forest Trial Category II, Tier I**



| Project Cost Estimate    |    |         |  |  |  |
|--------------------------|----|---------|--|--|--|
| Design / Engineering     | \$ | 21,065  |  |  |  |
| Right of Way Acquisition | \$ | 25,000  |  |  |  |
| Environmental            | \$ | 10,000  |  |  |  |
| Utility Relocation       | \$ | 29,314  |  |  |  |
| Construction             | \$ | 160,651 |  |  |  |
| Total Cost Estimate      | \$ | 246,031 |  |  |  |



| Roadway Construction