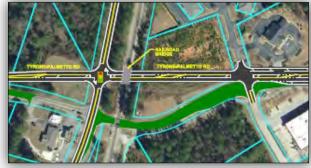

d associated safety concerns. This is a recommended project from the 2019 Tyrone Road Corridor Study due to traffic volumes (more than 11,500 vehicles per day south of Dogwood) and the number of crashes relative to other intersections along the road. In addition, Tyrone Road and Dogwood Trail have substantial truck traffic (>6% in segments) that is expected to continue.









Project Cost Estimate:
Other Intersection
Improvements
\$3,600,000





# 2023 SPLOST Transportation Intersection Improvements

This project category is to set aside funding to address intersection safety improvements that may arise during the duration of the SPLOST due to new development and/or traffic patterns. Project may include traffic signals, roundabouts, addition of turn lanes, geometry improvements, etc.









**Project Cost Estimates:** 

CTP & Master Path Plan \$2,300,000

Regional Connection

Projects
\$1,350,000

Kenwood Road Path
Network
\$750,000



## **2023 SPLOST Transportation**

### Pedestrian, Bicycle, & Multi-Use Path Projects

This funding category implements pedestrian, bike, and path project recommendations of Fayette County's Comprehensive Transportation Plan (CTP), Master Path Plan, and various Corridor Studies. The focus is on projects that provide access to destination areas (e.g., a park or school), improve safety, connect existing path/bike segments, or are part of a larger regional initiative.

Where possible, the SPLOST money will be used as local match for grants and other funding sources.

The Kenwood Road Path Project will create a network of paths and/or sidew