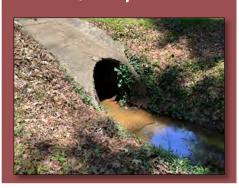

|
| ROW Total                                                                                                                                                                                                                                                                                                                                                                                                     |          |                           |                                        |                              |                                                                   | \$ -                                                                                           |



Diameter: 36"

**Length: 120**′

Material: Corrugated Metal Pipe (CMP)

**Project Cost Estimate:** \$148,710





### **2023 STORMWATER SPLOST**

### 190 Ponderosa Drive Category II, Tier II



| Project Cost Estimate    |    |         |  |  |  |  |
|--------------------------|----|---------|--|--|--|--|
| Design / Engineering     | \$ | 12,218  |  |  |  |  |
| Right of Way Acquisition | \$ | 25,000  |  |  |  |  |
| Environmental            | \$ | 10,000  |  |  |  |  |
| Utility Relocation       | \$ | 29,314  |  |  |  |  |
| Construction             | \$ | 72,178  |  |  |  |  |
| Total Cost Estimate      | \$ | 148,710 |  |  |  |  |



| 100 | Ponderosa | Drive |
|-----|-----------|-------|
|     |           |       |

|                                                    | -         |           |                       |                     |                     |
|--------------------------------