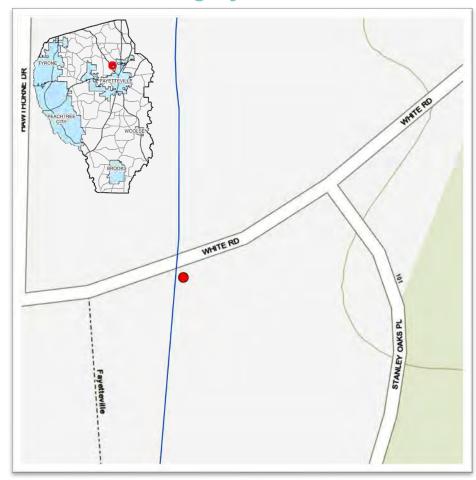

\$         | 61 SF       | \$             | 103 30          |               | Φ.              |
| elocate Fire Hydrant (EA)<br>ewer<br>2" main                            | \$         | 61.65       | \$             | 103.28          | 0.00          | \$<br>\$ 26,468 |
| elocate Fire Hydrant (EA)<br>ewer<br>>" main<br>tility Relocation Total | \$         | 61.65       |                | 103.28          | 0.00          | \$ 26,468       |
| elocate Fire Hydrant (EA)                                               | \$         | 61.65       | \$ Cost/ Sq Ft | 103.28          | 0.00<br>Sq Ft |                 |



Diameter: 72"

Length: 130'

Material: Corrugated Metal Pipe (CMP)

**Project Cost Estimate: \$597,311** 





### **2023 STORMWATER SPLOST**

**185 White Road** Category II, Tier II



| Project Cost Estimate    |    |         |  |  |  |
|--------------------------|----|---------|--|--|--|
| Design / Engineering     | \$ | 50,423  |  |  |  |
| Right of Way Acquisition | \$ | 54,000  |  |  |  |
| Environmental            | \$ | 12,500  |  |  |  |
| Utility Relocation       | \$ | 22,000  |  |  |  |
| Construction             | \$ | 458,388 |  |  |  |
| Total Cost Estimate      | \$ | 597,311 |  |  |  |



#### Roadway Construction, Utility Relocation and ROW Quantity Calculations White Road

| Powerment (SF)