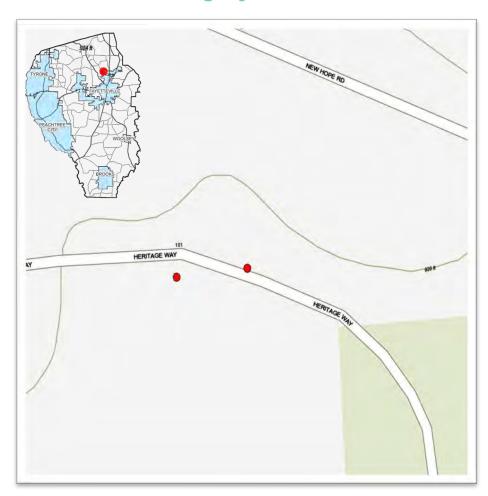

**UNIT** 

LF

EA

EA

LS

TN

TN

TN

**GAL** 

HR

LS

LS

LF

LS

LS

LS

SF

1.00

4,900

**ITEM DESCRIPTION** 

ESTIMATED COST UNIT QUAN TOTAL COST PRICE 484.00 \$190.36 \$92,134.24 \$4,990.94 \$14,972.82 3.00 2.00 \$5,027.02 \$10,054.04 1.00 \$2,000.00 \$2,000.00 136.00 \$33.42 \$4,545.12 \$42.90 \$514.80 12.00 \$1,575.00 \$525.00 3.00 3.00 \$6.00 \$18.00 120.00 \$20.00 \$2,400.00 1.00 \$3,000.00 \$3,000.00 1.00 \$7,722.88 \$7,722.88 484.00 \$61.25 \$29,645.00 1.00 \$26,640.10 \$26,640.10 1.00 \$22,275.00 \$22,275.00

ESTIMATED COST \$251,997.00

\$10,000.00

\$24,500.00

\$10,000.00

\$5.00



Diameter: 48"

Length: 400'

Material: Corrugated Metal Pipe (CMP)

**Project Cost Estimate:** \$328,313





#### **2023 STORMWATER SPLOST**

120 Heritage Way - North Category II, Tier II



| Project Cost Estir       | mate |         |
|--------------------------|------|---------|
| Design / Engineering     | \$   | 26,077  |
| Right of Way Acquisition | \$   | 37,500  |
| Environmental            | \$   | 10,000  |
| Utility Relocation       | \$   | 43,971  |
| Construction             | \$   | 210,765 |
| Total Cost Estimate      | \$   | 328,313 |



|