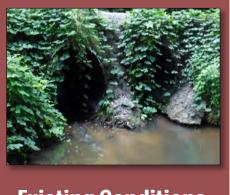

| 55.63          | 0.00                  |                | 23,546.88              |
| Relocate Fire Hydrant (EA)<br>Sewer<br>12" main<br>Utility Relocation Total             |            |         | \$ 5,66<br>\$ 10                | 55.63          | 0.00                  | \$             | ,                      |
| Relocate Fire Hydrant (EA)<br>Sewer<br>12" main                                         |            |         | \$ 5,66                         | 55.63          | 0.00                  | \$             | otal Cost              |
| Relocate Fire Hydrant (EA) Sewer 12" main Utility Relocation Total Right of Way (Sq Ft) |            |         | \$ 5,66<br>\$ 10<br>Cost/ Sq Ft | 3.28           | 0.00<br>0.00<br>Sq Ft | \$<br>\$<br>To | otal Cost<br>21,780.00 |



Diameter: 72"

Length: 70'

Material: Corrugated Metal Pipe (CMP)

**Project Cost Estimate: \$683,914** 





## **2023 STORMWATER SPLOST**

# 178 Crabapple Lane Category II, Tier II



| Project Cost Estin       | nate |         |
|--------------------------|------|---------|
| Design / Engineering     | \$   | 68,404  |
| Right of Way Acquisition | \$   | 15,000  |
| Environmental            | \$   | 15,000  |
| Utility Relocation       | \$   | 26,469  |
| Construction             | \$   | 559,041 |
| Total Cost Estimate      | \$   | 683,914 |



| 178 | Crahapple | l ane |
|-----|-----------|-------|

| Roadway Construction Pavement (SF) Curb and Gutter (LF)