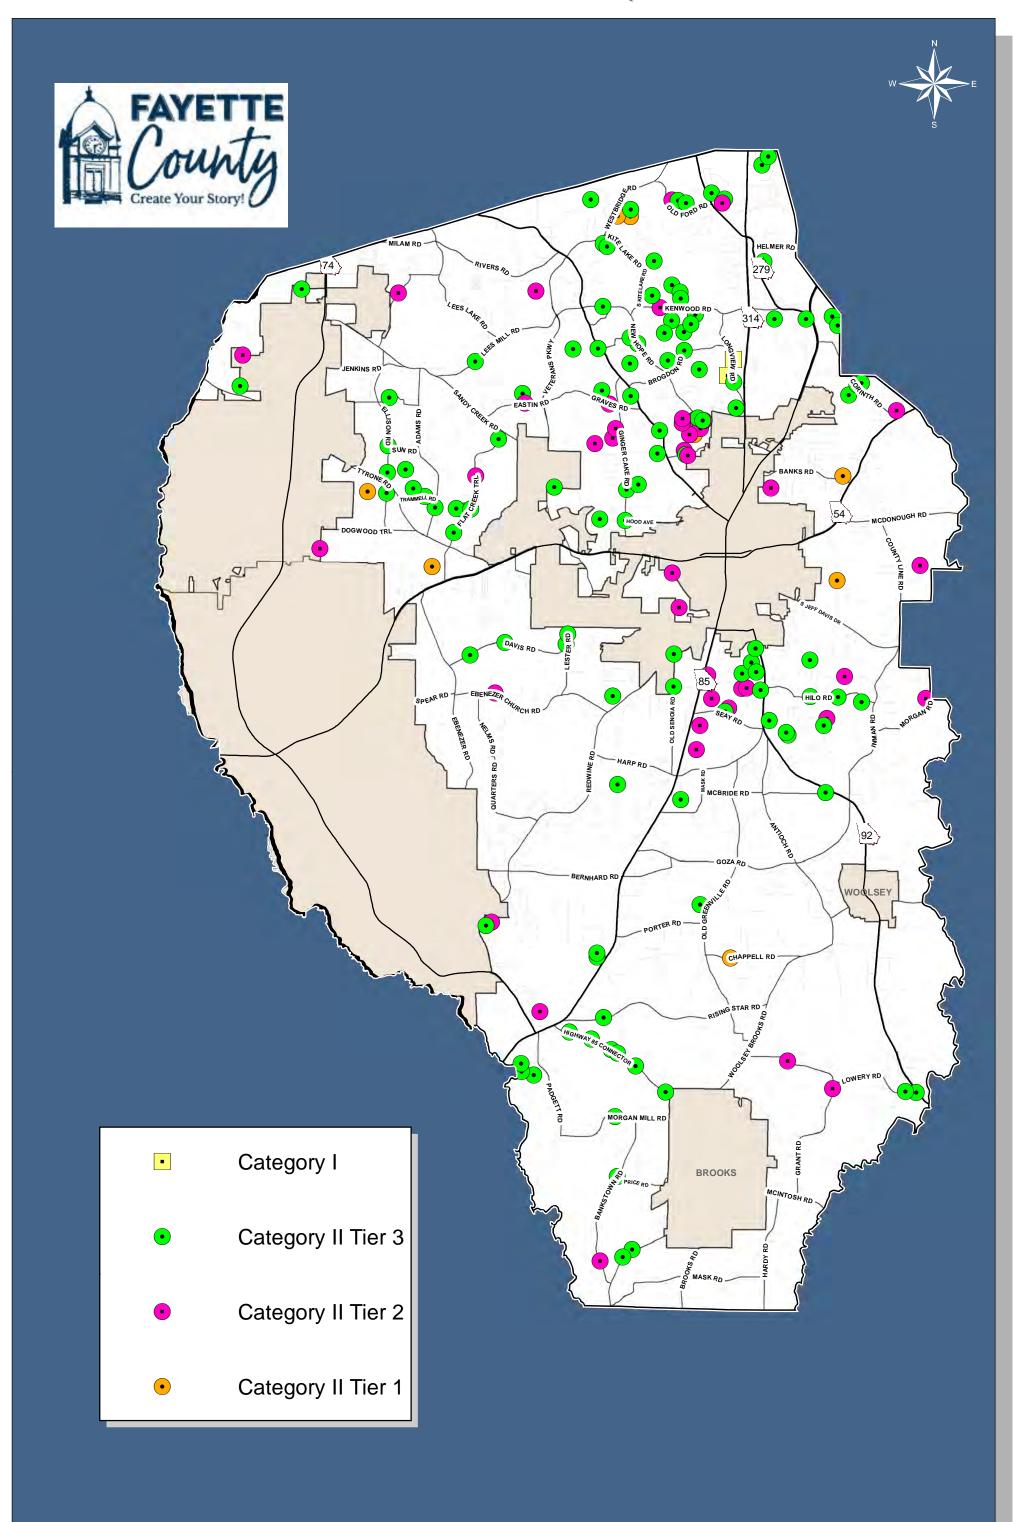

#### **BUDGET SUMMARY**

| Projects                                                                  | Cost Estimate |
|---------------------------------------------------------------------------|---------------|
| Justice Center Renovation - 3rd Floor Buildout                            | \$14,500,000  |
| Justice Center Renovation - 3rd Floor Buildout                            | \$14,500,000  |
| Public Safety                                                             | \$15,350,000  |
| Fire/EMS Training Center Buildout                                         | \$2,000,000   |
| Quint Replacement - 2 units                                               | \$3,250,000   |
| Rescue Vehicle Replacement                                                | \$1,900,000   |
| Self-Contained Breathing Apparatus Replacement                            | \$2,000,000   |
| Ambulance Replacement - 3                                                 | \$900,000     |
| Backup 911 center and EOC at South Fayette Treatment Plant                | \$1,500,000   |
| Watch Office Reconfiguration with System-wide camera upgrades             | \$1,300,000   |
| Sheriff Tactical Driving Course & Mock Village                            | \$2,500,000   |
| Parks, Recreation and Human Services                                      | \$16,750,000  |
| Recreational Multiuse Facility                                            | \$14,000,000  |
| Senior Services Enhancements - Transport Vehicles, Café & Meals on Wheels | \$1,250,000   |
| Starr's Mill Education Facility                                           | \$1,000,000   |
| Walking Trails and Livestock Building                                     | \$500,000     |
| Stormwater Improvement Projects                                           | \$21,628,900  |
| Category I- Flooding and Safety                                           | \$3,638,000   |
| Category II - Stormwater Infrastructure Preservation                      | \$17,990,900  |
| Transportation Improvements                                               | \$26,500,000  |
| Infrastructure Preservation and Improvements                              | \$5,700,000   |
| Corridor Improvements/New Road Construction/Capacity Projects             | \$4,000,000   |
| Intersection Improvements                                                 | \$11,400,000  |
| Pedestrian, Bicycle, and Multi-Use Path Projects                          | \$4,400,000   |
| Planning Studies / Concept Reports                                        | \$1,000,000   |
| Grand Total                                                               | \$94,728,900  |