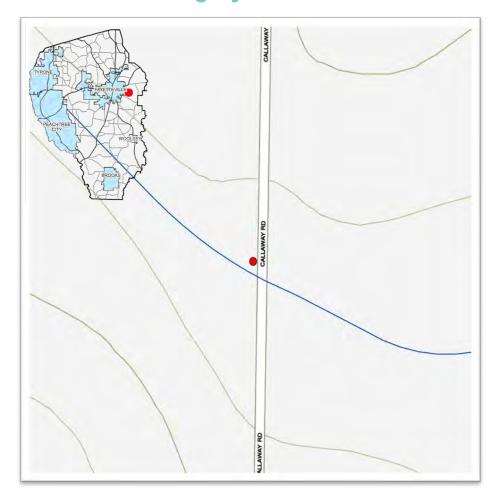

r>\$ 2,935.65<br>\$ 129.93<br>\$ 7.50<br>\$ 74.85<br>\$ 74.85<br>\$ 103.13<br>\$ 756.25<br>\$ 68.75<br>\$ 103.13<br>\$ 756.25<br>\$ 68.75<br>\$ 103.13<br>\$ 756.25<br>\$ 103.13<br>\$ 756.25<br>\$ 103.13<br>\$ 756.25<br>\$ 103.13<br>\$ 756.25<br>\$ 103.13<br>\$ 756.25 | 266.67 266.67 0.00 26.67 26.07 26.07 26.00  Amount 75.00 75.00 0.00 0.00 0.00 Sq Ft | \$ 525.33<br>\$ 3,258.67<br>\$ 3,464.80<br>\$ 200.00<br>\$ 25,058.80<br>\$ 527,443.99<br>\$ 42,195.52<br>\$ 569,639.51<br>Total Cost<br>\$ 9,281.25<br>\$ 9,281.25<br>\$ 9,281.25<br>\$ 9,281.25<br>\$ 9,281.25<br>\$ 16,127.63<br>\$ 16,127.63<br>\$ 16,127.63 |



Diameter: 60"

Length: 80'

Material: Corrugated Metal Pipe (CMP)

**Project Cost Estimate: \$937,466** 





#### **2023 STORMWATER SPLOST**

**266 Callaway Rd**Category II, Tier I



| Project Cost Estimate    |    |         |  |  |
|--------------------------|----|---------|--|--|
| Design / Engineering     | \$ | 88,758  |  |  |
| Right of Way Acquisition | \$ | 55,000  |  |  |
| Environmental            | \$ | 15,000  |  |  |
| Utility Relocation       | \$ | 16,128  |  |  |
| Construction             | \$ | 762,581 |  |  |
| Total Cost Estimate      | \$ | 937,466 |  |  |



| Roadway Construction Pavement (SF) Curb and Gutter (LF) Drain Inlet (EA) 4" Sidewalk (SY)