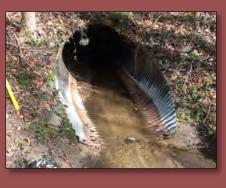

| LS   | 1.00           | \$ 2,000.00   | \$ 2,000.00  |
| Grassing                                           | AC   | 0.50           | \$ 1,533.00   | \$ 766.50    |
| Rip Rap, Type 3                                    | SY   | 24.00          | \$ 66.00      | \$ 1,584.00  |
| Utility Relocation                                 | LS   | 1.00           | \$ 4,311.00   | \$ 4,311.00  |
| Design/Engineering                                 | LS   | 1.00           | \$ 4,055.65   | \$ 4,055.65  |
| Environmental Permits                              | LS   | 1.00           | \$ 5,000.00   | \$ 5,000.00  |
| Right of Way                                       | LS   | 1.00           | \$ 5,308.00   | \$ 5,308.00  |

ESTIMATED COST \$47,204.00

5/5/2022 Page 1 of 1



Diameter: 60"

Length: 80'

Material: Corrugated Metal Pipe (CMP)

Project Cost Estimate: \$230,908





### **2023 STORMWATER SPLOST**

**420 North Drive** Category II, Tier II



| Project Cost Estimate    |    |         |  |  |
|--------------------------|----|---------|--|--|
| Design / Engineering     | \$ | 22,338  |  |  |
| Right of Way Acquisition | \$ | 15,000  |  |  |
| Environmental            | \$ | 10,000  |  |  |
| Utility Relocation       | \$ | 10,183  |  |  |
| Construction             | \$ | 173,387 |  |  |
| Total Cost Estimate      | \$ | 230,908 |  |  |



| Roadway Construction | . Utility Relocation and ROW Quantity Calculation: | S |
|----------------------|----------------------------------------------------|---|

420 North Drive

| Roadway Construction Pavement