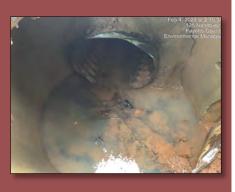

|



Diameter: 30"

Length: 120'

Material: Corrugated Metal Pipe (CMP)

**Project Cost Estimate:** \$47,204





#### **2023 STORMWATER SPLOST**

**120 Nandover Way Category II, Tier II** 



| Project Cost Estimate    |    |        |  |  |  |
|--------------------------|----|--------|--|--|--|
| Design / Engineering     | \$ | 4,056  |  |  |  |
| Right of Way Acquisition | \$ | 5,308  |  |  |  |
| Environmental            | \$ | 5,000  |  |  |  |
| Utility Relocation       | \$ | 4,311  |  |  |  |
| Construction             | \$ | 28,529 |  |  |  |
| Total Cost Estimate      | \$ | 47,204 |  |  |  |



### 120 Nanadover Way

CAT III

| Replace 120' of 30" CMP with 30" RCP               |      | ESTIMATED COST |               |              |
|------------------------------------------------