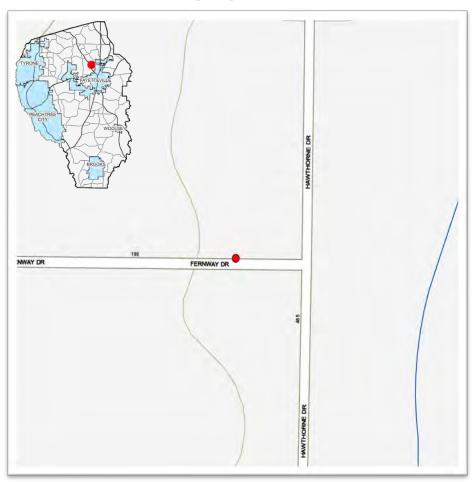

| Cost/ Sq Ft  |           | Sq Ft    | To         | tal Cost   |
| Permanent Easement                                 |         |              | \$           | 5.00      | 2,178.00 | \$         | 10,890.00  |
| ROW Total                                          |         |              |              |           |          |            | 10,890.00  |
|                                                    |         |              |              |           |          |            |            |

# F88 10, Alex at Hathad F8. Jal. Fermony D. Feneta Count of A. Bradigamental Managamen

**Existing Conditions** 

Diameter: 30"

Length: 480'

Material: Corrugated Metal Pipe (CMP)

**Project Cost Estimate: \$266,401** 





# 2023 STORMWATER SPLOST 133 Fernway Drive Category II, Tier II



| Project Cost Estin       | nate |         |
|--------------------------|------|---------|
| Design / Engineering     | \$   | 26,640  |
| Right of Way Acquisition | \$   | 24,500  |
| Environmental            | \$   | 10,000  |
| Utility Relocation       | \$   | 22,275  |
| Construction             | \$   | 182,986 |
| Total Cost Estimate      | \$   | 266,401 |



|                                                    | _       |                |              |            |          | _  |             |
|----------------------------------------------------|---------|----------------|--------------|------------|----------|----|-------------|
| Roadway Construction                               |         | al Unit Cost   | Installation |            | Amount   |    | tal Cost    |
| Pavem