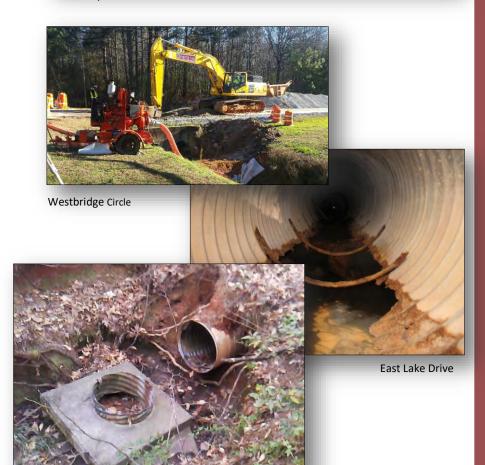

|                                    |
|     | Utilities                                                                                                                             |                                                                                                                                                | 6,000                                                                |                                                                                                         |                                                                                                           |                                    |

6,000 1,000

9,000

Other Total

\$



## **Stormwater**



Canterbury Lane

**Grande Court** 





April 2023

#### FAYETTE COUNTY STORMWATER INFRASTRUCTURE IMPROVEMENTS

Fayette County owns and maintains miles of storm drainage pipes and associated drainage infrastructure for managing stormwater flowing under Fayette County Roads. This is comprehensively referred to as the Municipal Separate Storm Sewer System and includes items such as: storm drainage pipes, box culverts, gutters, ditches, swales, catch basins, and inlets.

A portion of the county's storm drainage infrastructure is in need of repair or replacement due to deterioration of corrugated metal pipe that is approaching or exceeding its expected useful life. Deteriorated, damaged, poorly maintained, and/or undersized pipes and structures can result in potentially serious safety, infrastructure, flooding, and environmental