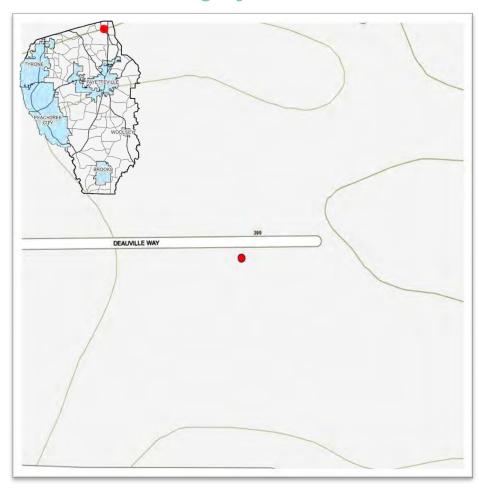

|



Diameter: 18"

**Length: 915**′

Material: Corrugated Metal Pipe (CMP)

**Project Cost Estimate: \$290,410** 





## **2023 STORMWATER SPLOST**

308 Deauville Way
Category II, Tier II



| Project Cost Estimate    |    |         |  |  |  |  |
|--------------------------|----|---------|--|--|--|--|
| Design / Engineering     | \$ | 22,312  |  |  |  |  |
| Right of Way Acquisition | \$ | 72,600  |  |  |  |  |
| Environmental            | \$ | 10,000  |  |  |  |  |
| Utility Relocation       | \$ | 12,375  |  |  |  |  |
| Construction             | \$ | 173,123 |  |  |  |  |
| Total Cost Estimate      | \$ | 290,410 |  |  |  |  |



| Deau |  |
|------|--|
|      |  |
|      |  |

|                                                    | •        |               |             | •              |           |          |            |
|----------------------------------------------------|----------|---------------|-------------|----------------|-----------|----------|------------|