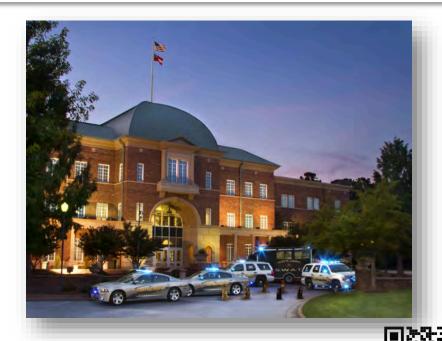

# 2023 SPLOST Justice Center Renovation 1 Center Drive

The Fayette County Justice center was constructed in 2003 and serves as the home for Superior Court, State Court, Probate Court, Juvenile Court, Magistrate Court, the Clerk of Courts, security, and other related services. Since then, case work among and population growth in all the courts has increased to the point where updating the first and second floors and a build-out of the third floor is needed. A Court House Task Force was created in 2022 to start the planning and design process.