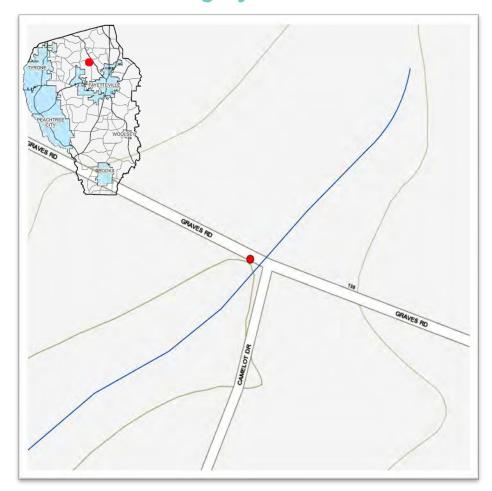

|              |                | Cost/ Sq Ft    |                    | Sq Ft         | Total Cost         |
| Permanent Easement                                 |              |                | \$             | 5.00               | 0.00          | \$ -               |
| ROW Total                                          |              |                |                |                    |               | \$ -               |
|                                                    |              |                |                |                    |               |                    |



Diameter: 30"

Length: 146'

Material: Corrugated Metal Pipe (CMP)

**Project Cost Estimate: \$96,320** 





### **2023 STORMWATER SPLOST**

**226 Graves Road Category II, Tier II** 



| Project Cost Estimate    |    |        |  |  |  |  |
|--------------------------|----|--------|--|--|--|--|
| Design / Engineering     | \$ | 12,393 |  |  |  |  |
| Right of Way Acquisition | \$ | 0      |  |  |  |  |
| Environmental            | \$ | 10,000 |  |  |  |  |
| Utility Relocation       | \$ | 0      |  |  |  |  |
| Construction             | \$ | 73,927 |  |  |  |  |
| Total Cost Estimate      | \$ | 96,320 |  |  |  |  |



| Roadway Construction Pavement (SF) Curb and Gutter (LF) Drain Inlet (EA) 4" Sidewalk (SY) Guardrail (LF) End Anchorage (EA) Subtotal | Removal Un<br>\$ | it Cost<br>1.46 | Installation U<br>\$ | Init Cost<br>9.74  | Amount 313.50    | Total Cost \$ 3,511.20 \$ - \$ - \$ - \$ - \$ - \$ - \$ 3,511.20 |
|--------------------------------------------------