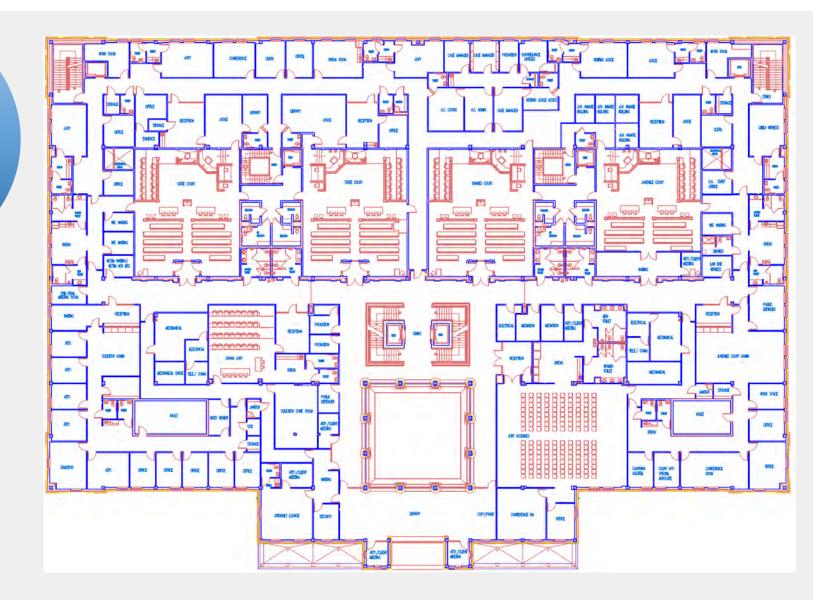

# 2023 SPLOST Justice Center Renovation 1 Center Drive

The Fayette County Justice center was constructed in 2003 and serves as the home for Superior Court, State Court, Probate Court, Juvenile Court, Magistrate Court, the Clerk of Courts, security, and other related services. Since then, case work among and population growth in all the courts has increased to the point where updating the first and second floors and a build-out of the third floor is needed. A Court House Task Force was created in 2022 to start the planning and design process.

The build out will include:

- Public Defender Auxiliary Office.
- Probation Assignment & Accountability.
- Mediation Suites. (Required by some courts)
- Attorney/Client meeting rooms.
- 1 Oversized Courtroom for high profile cases.