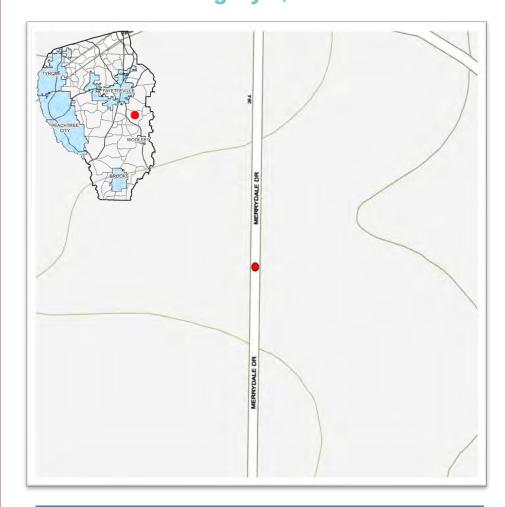

| GAL  | 3.00      | \$ 3.00     | \$ 9.00       |
| Rip Rap, Type 3                                       | SY   | 24.00     | \$ 66.00    | \$ 1,584.00   |
| Utility Relocation                                    | LS   | 1.00      | \$ 7,468.00 | \$ 7,468.00   |
| Permanent Grassing                                    | AC   | 0.15      | \$ 1,533.00 | \$ 229.95     |
| Mulch                                                 | TN   | 1.00      | \$ 226.12   | \$ 226.12     |
|                                                       | ·    | TOTAL COS | T ESTIMATE  | \$ 44,808     |

Diameter: 60"

Length: 88'

Material: Corrugated Metal Pipe (CMP)

**Project Cost Estimate:** \$164,606





# 2023 STORMWATER SPLOST 330 Merrydale Drive Category II, Tier II



| Project Cost Estimate    |    |         |  |  |  |  |
|--------------------------|----|---------|--|--|--|--|
| Design / Engineering     | \$ | 16,460  |  |  |  |  |
| Right of Way Acquisition | \$ | 0       |  |  |  |  |
| Environmental            | \$ | 10,000  |  |  |  |  |
| Utility Relocation       | \$ | 23,547  |  |  |  |  |
| Construction             | \$ | 114,600 |  |  |  |  |
| Total Cost Estimate      | \$ | 164,606 |  |  |  |  |



330 Merrydale Drive

| Dandung Canada at in                                                           | Damassall | Init Cook      |                | Init Coot    | A 4              | т.        | 4-1 04                               |
|--------------------------------------------------------------------------------|-----------|----------------|-