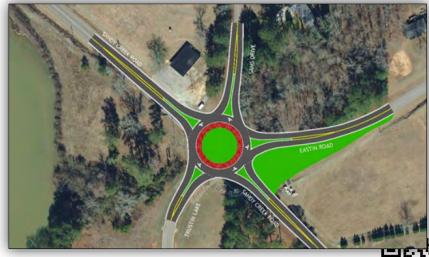

y in 2019) and high speeds make the problem worse each year. A roundabout would reduce the number of severe crashes and reduce the back-up on Ebenezer Church Road.







## **Project Cost Estimate: Eastin Road** and **Sandy Creek Road** \$1,300,000



# 2023 SPLOST Transportation Intersection Improvements

This project is for the design and construction of a roundabout to consolidate two existing, offset intersections. The project would provide traffic calming and address safety concerns. Funding compliments existing SPLOST project I-2. A roundabout is a recommendation from the 2019 Sandy Creek Road Corridor Study. Traffic volume on Sandy Creek exceed 5,325 vehicles per day (with over 5% truck traffic) and is growing steadily due to development around Trilith Studios and the Hospital.







#### **Project Cost Estimate:**

Tyrone Road and Dogwood Trail \$1,800,000





# 2023 SPLOST Transportation Intersection Improvements

This project is for the design and construction of roundabout or realigned intersection to correct geometry and associated safety concerns. This is a recommended project from the 2019 Tyrone Road Corridor Study due to traffic volumes (more than 11,500 vehicles per day south of Dogwood) and the number of crashes relative to other intersections along the road. In addition, Tyrone Road and Dogwood Trail have substantial truck traffic (>6% in segments) that is expected to continue.









Project Cost Estimate:
Other Intersection
Improvements
\$3,600,000





# 2023 SPLOST Transportation Intersection Improvements

This project category is to set aside fu