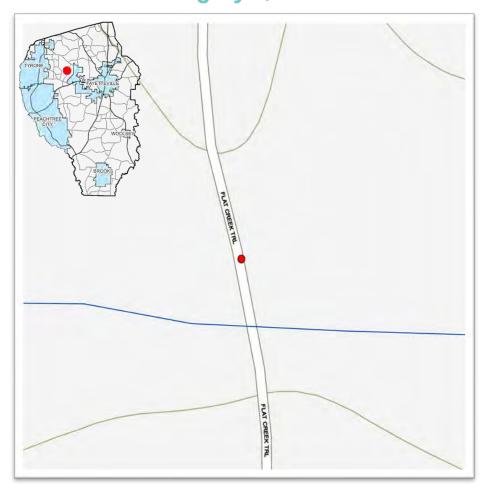

| \$ | 22,274.61   |
| Right of Way (Sq Ft)                               |         |                | Cost/ Sq Ft  |            | Sq Ft    | To | tal Cost    |
| Permanent Easement                                 |         |                | \$           | 5.00       | 4,900.00 | \$ |             |
| ROW Total                                          |         |                | 7            | 0.00       | .,500.00 |    | 24,500.00   |
| I COV I OLAI                                       |         |                |              |            |          | φ  | 24,500.00   |



Diameter: Two - 60" X 84" Elliptical

Length: 80'

Material: Corrugated Metal Pipe (CMP)

**Project Cost Estimate: \$943,178** 





## **2023 STORMWATER SPLOST**

# **584 Flat Creek Trail**Category II, Tier II



| Project Cost Estima      | te |         |
|--------------------------|----|---------|
| Design / Engineering     | \$ | 89,016  |
| Right of Way Acquisition | \$ | 52,500  |
| Environmental            | \$ | 15,000  |
| Utility Relocation       | \$ | 21,504  |
| Construction             | \$ | 765,159 |
| Total Cost Estimate      | \$ | 943,178 |



| Roadway Construction                                                                                                      | Remov          | al Unit Cost                      | Installation Unit Cost                                    | Amount                                               | Total Cos                              |
|-----------------------------------------------------------------------------------------------------------