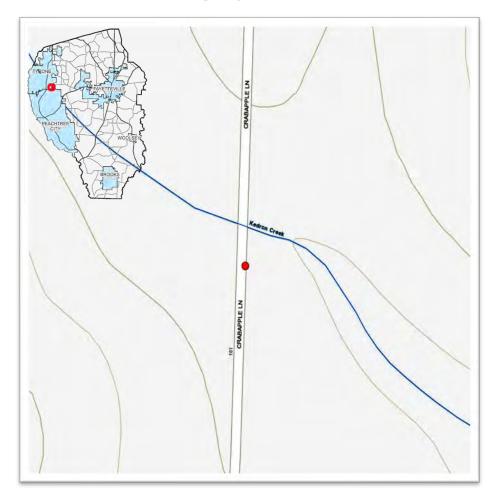

|            |         | \$ 5,66<br>\$ 10                | 55.63          | 0.00                  | \$             | ,                      |
| Relocate Fire Hydrant (EA)<br>Sewer<br>12" main                                         |            |         | \$ 5,66                         | 55.63          | 0.00                  | \$             | otal Cost              |
| Relocate Fire Hydrant (EA) Sewer 12" main Utility Relocation Total Right of Way (Sq Ft) |            |         | \$ 5,66<br>\$ 10<br>Cost/ Sq Ft | 3.28           | 0.00<br>0.00<br>Sq Ft | \$<br>\$<br>To | otal Cost<br>21,780.00 |



Diameter: 72"

Length: 70'

Material: Corrugated Metal Pipe (CMP)

**Project Cost Estimate: \$683,914** 





## **2023 STORMWATER SPLOST**

# 178 Crabapple Lane Category II, Tier II



| Project Cost Estin       | nate |         |
|--------------------------|------|---------|
| Design / Engineering     | \$   | 68,404  |
| Right of Way Acquisition | \$   | 15,000  |
| Environmental            | \$   | 15,000  |
| Utility Relocation       | \$   | 26,469  |
| Construction             | \$   | 559,041 |
| Total Cost Estimate      | \$   | 683,914 |



| 178 | Crahapple | l ane |
|-----|-----------|-------|

| Roadway Construction Pavement (SF) Curb and Gutter (LF)