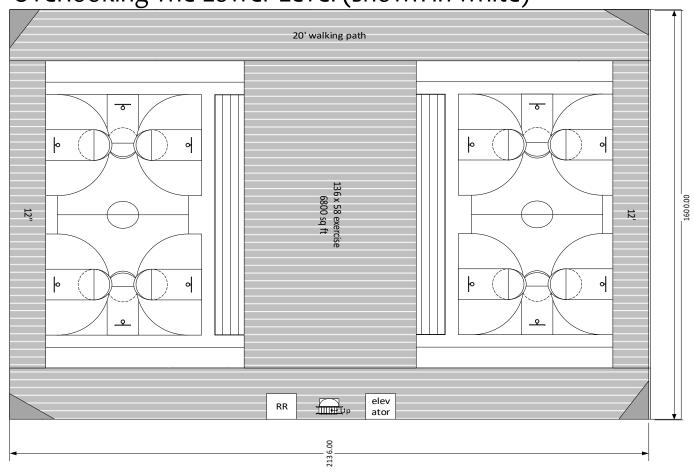

Fayette County has compiled a list of projects that represent a significant investment in the facilities and infrastructure that contribute to the County's quality of life. Foremost on the list of projects are Public Safety enhancements, such as the Justice Center Renovation, Sheriff training facility and fire service emergency equipment. Next are Human Service enhancements such as a Parks and Recreation multi-purpose facility and Senior Services enhancements. The remaining capital improvements projects are for transportation and have been requested by the community for intersection and roadway improvements, along with funding of critical stormwater infrastructure projects.