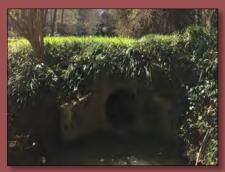

r>\$ -<br>\$ -<br>\$ -<br>\$ -<br>\$ -<br>\$ -<br>\$ -                                                                                                                                                                                                                                                                                                                                                                                                                                                                                                                                                                                                                                                      |



Diameter: 18"

**Length: 915**′

Material: Corrugated Metal Pipe (CMP)

**Project Cost Estimate: \$290,410** 





## **2023 STORMWATER SPLOST**

308 Deauville Way
Category II, Tier II



| Project Cost Estimate    |    |         |  |  |  |  |
|--------------------------|----|---------|--|--|--|--|
| Design / Engineering     | \$ | 22,312  |  |  |  |  |
| Right of Way Acquisition | \$ | 72,600  |  |  |  |  |
| Environmental            | \$ | 10,000  |  |  |  |  |
| Utility Relocation       | \$ | 12,375  |  |  |  |  |
| Construction             | \$ | 173,123 |  |  |  |  |
| Total Cost Estimate      | \$ | 290,410 |  |  |  |  |



| Deau |  |
|------|--|
|      |  |
|      |  |

|                                                    | •        |               |             | •              |           |          |            |
|----------------------------------------------------|----------|---------