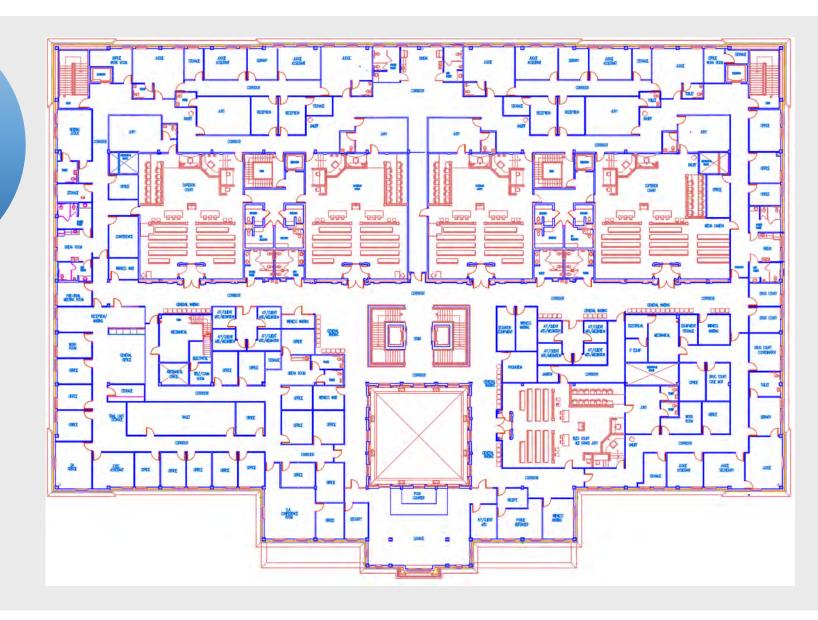

# 2023 SPLOST Justice Center Renovation 1 Center Drive

The Fayette County Justice center was constructed in 2003 and serves as the home for Superior Court, State Court, Probate Court, Juvenile Court, Magistrate Court, the Clerk of Courts, security, and other related services. Since then, case work among and population growth in all the courts has increased to the point where updating the first and second floors and a build-out of the third floor is needed. A Court House Task Force was created in 2022 to start the planning and design process.

The build out will include:

- Public Defender Auxiliary Office.
- Probation Assignment & Accountability.
- Mediation Suites. (Required by some courts)
- Attorney/Client meeting rooms.
- 1 Oversized Courtroom for high profile cases.