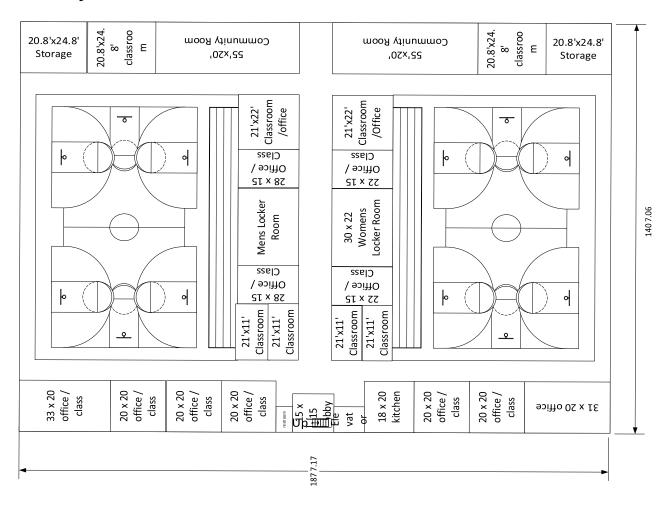

Fayette County has compiled a list of projects that represent a significant investment in the facilities and infrastructure that contribute to the County's quality of life. Foremost on the list of projects are Public Safety enhancements, such as the Justice Center Renovation, Sheriff training facility and fire service emergency equipment. Next are Human Service enhancements such as a Parks and Recreation multi-purpose facility and Senior Services enhancements. The remaining capital improvements projects are for transportation and have been requested by the community for intersection and roadway improvements, along with funding of critical stormwater infrastructure projects.