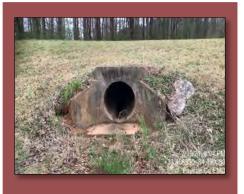

elocation Total                           |              |                |                |                    |               | \$10,751.75        |
| Right of Way (Sq Ft)                               |              |                | Cost/ Sq Ft    |                    | Sq Ft         | Total Cost         |
| Permanent Easement                                 |              |                | \$             | 5.00               | 0.00          | \$ -               |
| ROW Total                                          |              |                |                |                    |               | \$ -               |
|                                                    |              |                |                |                    |               |                    |



Diameter: 30"

Length: 146'

Material: Corrugated Metal Pipe (CMP)

**Project Cost Estimate: \$96,320** 





### **2023 STORMWATER SPLOST**

**226 Graves Road Category II, Tier II** 



| Project Cost Estimate    |    |        |  |  |  |  |
|--------------------------|----|--------|--|--|--|--|
| Design / Engineering     | \$ | 12,393 |  |  |  |  |
| Right of Way Acquisition | \$ | 0      |  |  |  |  |
| Environmental            | \$ | 10,000 |  |  |  |  |
| Utility Relocation       | \$ | 0      |  |  |  |  |
| Construction             | \$ | 73,927 |  |  |  |  |
| Total Cost Estimate      | \$ | 96,320 |  |  |  |  |



| Roadway Construction Pavement (SF) Curb and Gutter (LF) Drain Inlet (EA) 4" Sidewalk (SY) Guardrail (LF) End Anchorage (EA) Subtotal | Removal Un<br>\$ | it Cost<br>1