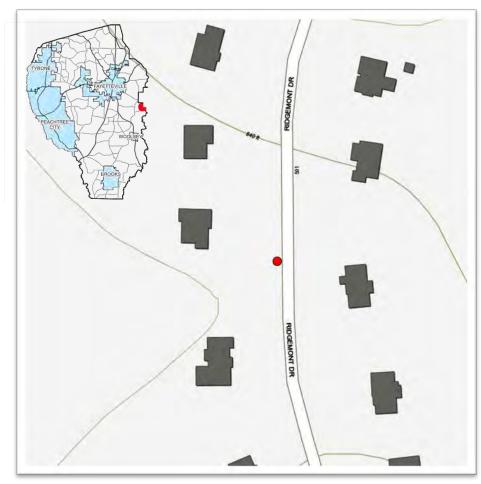

| ψ 23,0 14.23        |
| Right of Way (Sq Ft)                               |           |           | Cost/ Sq Ft           | Sq Ft               | Total Cost          |
| Permanent Easement                                 |           |           | \$ 5.                 | 5,000.00            | \$ 25,000.00        |
| ROW Total                                          |           |           |                       |                     | \$25,000.00         |
|                                                    |           |           |                       |                     |                     |



Diameter: 36"

Length: 290'

Material: Corrugated Metal Pipe (CMP)

**Project Cost Estimate:** \$153,067





### **2023 STORMWATER SPLOST**

545 Ridgemont Drive Category II, Tier II



| Project Cost Estimate    |    |         |  |  |  |  |  |
|--------------------------|----|---------|--|--|--|--|--|
| Design / Engineering     | \$ | 12,523  |  |  |  |  |  |
| Right of Way Acquisition | \$ | 26,000  |  |  |  |  |  |
| Environmental            | \$ | 10,000  |  |  |  |  |  |
| Utility Relocation       | \$ | 29,314  |  |  |  |  |  |
| Construction             | \$ | 75,230  |  |  |  |  |  |
| Total Cost Estimate      | \$ | 153,067 |  |  |  |  |  |



#### Roadway Construction, Utility Relocation and ROW Quantity Calculations 545 Ridgemont Drive

| Roadway Construction, Utility Relocation and ROW Quantity Calculations |     |                    |          |                       |                  | 545 Ridgemont Drive |                      |  |  |
|------------------