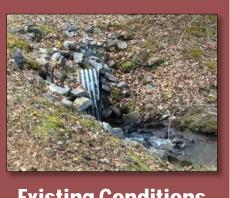

|                         | l Cost                                                                                                              |
| Permanent Easement  ROW Total                                                                                                                                                                                                                                           |                |                          | \$                            | 5.00 \$                                                        | 6,000.00                                                                                     | \$<br>\$                | 30,000.00<br><b>30,000.00</b>                                                                                       |



Diameter: 60"

Length: 70'

**Material: Corrugated Metal Pipe** 

**Project Cost Estimate:** \$341,319





### **2023 STORMWATER SPLOST 510 Janice Drive Category II, Tier II**

| Project Cost Estima      | te |         |
|--------------------------|----|---------|
| Design / Engineering     | \$ | 37,409  |
| Right of Way Acquisition | \$ | 12,500  |
| Environmental            | \$ | 15,000  |
| Utility Relocation       | \$ | 27,321  |
| Construction             | \$ | 249,090 |
| Total Cost Estimate      | \$ | 341,319 |



| 510 | ) .l: | ani | വ | Dri | VA |
|-----|-------|-----|---|-----|----|

| Roadway Construction Payement (SE)                 | Removal Unit Cost<br>\$ 1.46 | Installation Unit Cost<br>\$ 9.7 | Amount 4 280.00 | Total Cos<br>\$ 3,136 |
|--------------------------