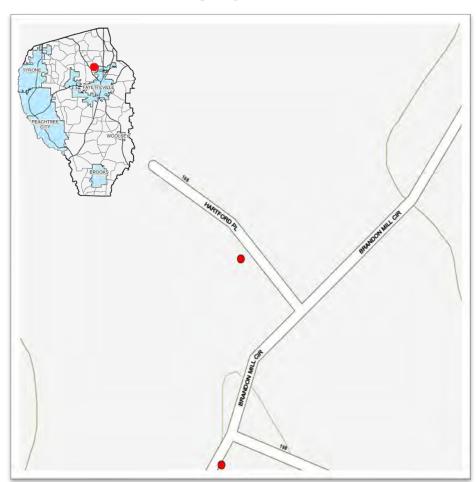

|          |                                                 |
| " main<br>Relocate Fire Hydrant (EA)<br>Sewer<br>2" main                                                                 |               | 61.65           |                |                 |                  |          |                                                 |
| Water 3" main Relocate Fire Hydrant (EA) Sewer 12" main Utility Relocation Total Right of Way (Sq Ft) Permanent Easement |               | 61.65           |                | 103.28          |                  | \$<br>To | 8,246.50<br>42,717.00<br>otal Cost<br>10,000.00 |



Diameter: 36"

**Length: 484**′

Material: Corrugated Metal Pipe (CMP)

Project Cost Estimate: \$251,997





### **2023 STORMWATER SPLOST**

# 100 Hartford Place Category II, Tier II



| Project Cost Estimate    |    |         |  |  |  |  |  |
|--------------------------|----|---------|--|--|--|--|--|
| Design / Engineering     | \$ | 26,640  |  |  |  |  |  |
| Right of Way Acquisition | \$ | 24,500  |  |  |  |  |  |
| Environmental            | \$ | 10,000  |  |  |  |  |  |
| Utility Relocation       | \$ | 22,275  |  |  |  |  |  |
| Construction             | \$ | 168,582 |  |  |  |  |  |
| Total Cost Estimate      | \$ | 251,997 |  |  |  |  |  |



#### 100 Hartford Place

36" RCP

**GAB** 

Tack

Grassing

Grading

#57 Stone

Junction Box

Catch Basins

Pipe Delivery

9.5mm Ty 2 Asphalt

Temporary Flaggers

Curb and Gutter

Design/Engineering

**Environmental Permits** 

**Utility Relocation** 

ROW/Easements

Seal off connection to private pipe system, run new lin