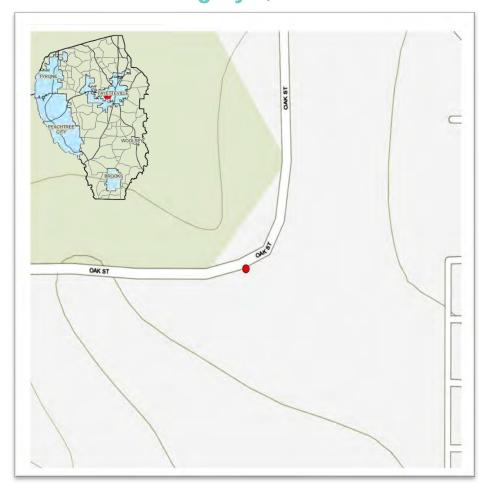

ried Wooden Pole Cable Aerial Buried Wooden Pole Cable Aerial Buried Wooden Pole Carial Buried Wooden Fole Cable Rerial Buried Wooden Fole Cable Rerial Buried Wooden Fole Gas 4" main Relocate Fire Hydrant (EA) Sewer 12" main             | \$ \$ \$ \$ \$ \$ \$ \$ \$ \$                                                  | 13.75<br>20.63<br>103.13<br>13.75<br>20.63<br>103.13<br>13.75<br>20.63<br>103.13<br>20.63 | \$ 68.7!<br>\$ 103.1:<br>\$ 756.2!<br>\$ 68.7!<br>\$ 103.1:<br>\$ 756.2!<br>\$ 68.7!<br>\$ 103.1:<br>\$ 756.2!<br>\$ 82.50<br>\$ 194.4<br>\$ 5,665.6: | 5 5 5 5 5 5 5 5 5 5 5 5 5 5 5 5 5 5 5   | \$ 12,843.46<br>\$ 173,386.69<br>Total Cost<br>\$ -<br>\$ -<br>\$ -<br>\$ -<br>\$ -<br>\$ -<br>\$ -<br>\$ -<br>\$ -<br>\$ - |





## 2023 STORMWATER SPLOST 290 Oak Street Category II, Tier II



| Project Cost Estimate    |    |         |  |  |  |  |
|--------------------------|----|---------|--|--|--|--|
| Design / Engineering     | \$ | 11,934  |  |  |  |  |
| Right of Way Acquisition | \$ | 0       |  |  |  |  |
| Environmental            | \$ | 10,000  |  |  |  |  |
| Utility Relocation       | \$ | 9,109   |  |  |  |  |
| Construction             | \$ | 69,340  |  |  |  |  |
| Total Cost Estimate      | \$ | 100,384 |  |  |  |  |



|  | Street |
|--|--------|
|  |        |
|  |        |

| Roadway Construction Pavement (SF) Curb and Gutter (LF) Drain Inlet (EA) 4" Sidewalk (SY) Guardrail (LF) End Anchorage (EA) Subtotal  Grading Complete (5% of Rwy Items & Drng Total \$)  Roadway Total  Drainage Trench Excavation (CY) 30" CMP (LF) Class A Conc (CY) Steel (Ib) Pipe Bedding