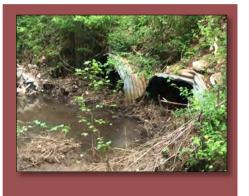

|         |                |              | ,          | 0.00     |    | -           |
| Utility Relocation Total                           | \$      | 61.65          | \$           | 103.28     |          | \$ | 22,274.61   |
| Right of Way (Sq Ft)                               |         |                | Cost/ Sq Ft  |            | Sq Ft    | To | tal Cost    |
| Permanent Easement                                 |         |                | \$           | 5.00       | 4,900.00 | \$ |             |
| ROW Total                                          |         |                | 7            | 0.00       | .,500.00 |    | 24,500.00   |
| I COV I OLAI                                       |         |                |              |            |          | φ  | 24,500.00   |



Diameter: Two - 60" X 84" Elliptical

Length: 80'

Material: Corrugated Metal Pipe (CMP)

**Project Cost Estimate: \$943,178** 





## **2023 STORMWATER SPLOST**

# **584 Flat Creek Trail**Category II, Tier II



| Project Cost Estima      | te |         |
|--------------------------|----|---------|
| Design / Engineering     | \$ | 89,016  |
| Right of Way Acquisition | \$ | 52,500  |
| Environmental            | \$ | 15,000  |
| Utility Relocation       | \$ | 21,504  |
| Construction             | \$ | 765,159 |
| Total Cost Estimate      | \$ | 943,178 |



| Roadway Construction                                                                                                      | Remov          | al Unit Cost                      | Installation Unit Cost