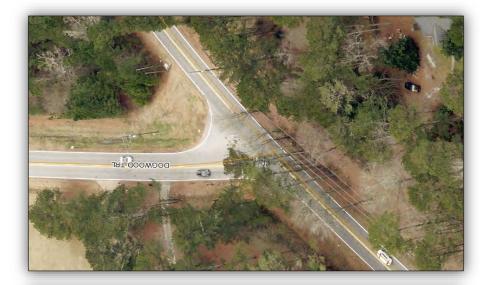

Traffic volume on Sandy Creek exceed 5,325 vehicles per day (with over 5% truck traffic) and is growing steadily due to development around Trilith Studios and the Hospital.







#### **Project Cost Estimate:**

Tyrone Road and Dogwood Trail \$1,800,000





# 2023 SPLOST Transportation Intersection Improvements

This project is for the design and construction of roundabout or realigned intersection to correct geometry and associated safety concerns. This is a recommended project from the 2019 Tyrone Road Corridor Study due to traffic volumes (more than 11,500 vehicles per day south of Dogwood) and the number of crashes relative to other intersections along the road. In addition, Tyrone Road and Dogwood Trail have substantial truck traffic (>6% in segments) that is expected to continue.









Project Cost Estimate:
Other Intersection
Improvements
\$3,600,000





# 2023 SPLOST Transportation Intersection Improvements

This project category is to set aside funding to address intersection safety improvements that may arise during the duration of the SPLOST due to new development and/or traffic patterns. Project may include traffic signals, roundabouts, addition of turn lanes, geometry improvements, etc.









**Project Cost Estimates:** 

CTP & Master Path Plan \$2,300,000

Regional Connection

Projects
\$1,350,000

Kenwood Road Path
Network
\$750,000



## **2023 SPLOST Transportation**

### Pedestrian, Bicycle, & Multi-Use Path Projects

This funding category implements pedestrian, bike, and path project recommendations of Fayette County's Comprehensive Transportatio