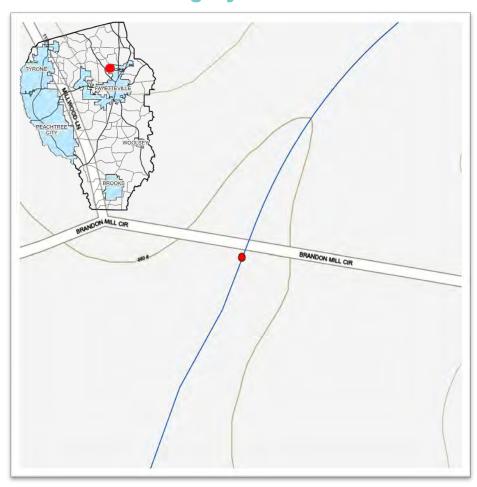

|                                        | •                                                                                     | \$ 2,000.00                                                                                           | \$10,000.00<br>\$10,000.00                                                                                                    |



Diameter: 72"

Length: 200'

Material: Corrugated Metal Pipe (CMP)

**Project Cost Estimate:** \$756,825





#### **2023 STORMWATER SPLOST**

# 215 Brandon Mill Circle - South Category II, Tier I



| Project Cost Estimate    |    |         |  |  |
|--------------------------|----|---------|--|--|
| Design / Engineering     | \$ | 93,214  |  |  |
| Right of Way Acquisition | \$ | 37,500  |  |  |
| Environmental            | \$ | 12,500  |  |  |
| Utility Relocation       | \$ | 43,971  |  |  |
| Construction             | \$ | 569,640 |  |  |
| Total Cost Estimate      | \$ | 756,825 |  |  |



| Roadway Construction