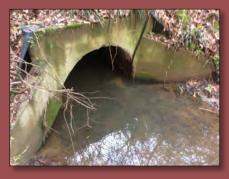

| 68.75<br>03.13<br>56.25<br>68.75<br>03.13<br>56.25<br>82.50<br>94.41<br>65.63 | 0.00<br>0.00<br>0.00<br>0.00<br>0.00<br>0.00<br>0.00<br>0.0 | \$                                              |



Diameter: 48"

Length: 80'

Material: Corrugated Metal Pipe (CMP)

**Project Cost Estimate: \$265,460** 





# 2023 STORMWATER SPLOST 110 Gristmill Drive Category II, Tier II



| Project Cost Estimate    |    |         |  |  |  |  |  |
|--------------------------|----|---------|--|--|--|--|--|
| Design / Engineering     | \$ | 22,977  |  |  |  |  |  |
| Right of Way Acquisition | \$ | 10,000  |  |  |  |  |  |
| Environmental            | \$ | 10,000  |  |  |  |  |  |
| Utility Relocation       | \$ | 42,717  |  |  |  |  |  |
| Construction             | \$ | 179,766 |  |  |  |  |  |
| Total Cost Estimate      | \$ | 265,460 |  |  |  |  |  |



| Roadway Construction | Utility Relocation and ROW Quantity Calculations |  |
|----------------------|--------------------------------------------------|--|
|                      |                                                  |  |

110 Gristmill