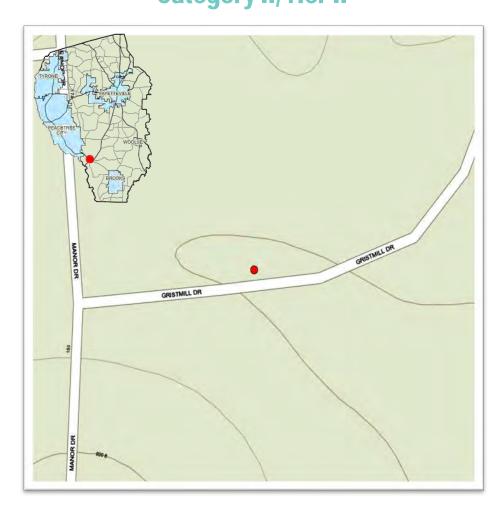

| 68.75<br>03.13<br>56.25<br>68.75<br>03.13<br>56.25<br>82.50<br>94.41<br>65.63 | 0.00<br>0.00<br>0.00<br>0.00<br>0.00<br>0.00<br>0.00<br>0.0 | \$                                              |



Diameter: 48"

Length: 80'

Material: Corrugated Metal Pipe (CMP)

**Project Cost Estimate: \$265,460** 





# 2023 STORMWATER SPLOST 110 Gristmill Drive Category II, Tier II



| Project Cost Estimate    |    |         |  |  |  |  |  |
|--------------------------|----|---------|--|--|--|--|--|
| Design / Engineering     | \$ | 22,977  |  |  |  |  |  |
| Right of Way Acquisition | \$ | 10,000  |  |  |  |  |  |
| Environmental            | \$ | 10,000  |  |  |  |  |  |
| Utility Relocation       | \$ | 42,717  |  |  |  |  |  |
| Construction             | \$ | 179,766 |  |  |  |  |  |
| Total Cost Estimate      | \$ | 265,460 |  |  |  |  |  |



| Roadway Construction | Utility Relocation and ROW Quantity Calculations |  |
|----------------------|--------------------------------------------------|--|
|                      |                                                  |  |

110 Gristmill Drive

| Roadway Constituction, Othicy Relocation and ROW Qua