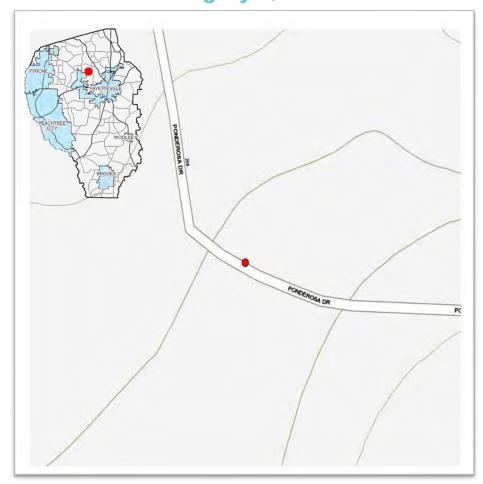

|          |                           |                                        |                              |                                                                   | \$ -                                                                                           |



Diameter: 36"

**Length: 120**′

Material: Corrugated Metal Pipe (CMP)

**Project Cost Estimate:** \$148,710





### **2023 STORMWATER SPLOST**

### 190 Ponderosa Drive Category II, Tier II



| Project Cost Estimate    |    |         |  |  |  |  |
|--------------------------|----|---------|--|--|--|--|
| Design / Engineering     | \$ | 12,218  |  |  |  |  |
| Right of Way Acquisition | \$ | 25,000  |  |  |  |  |
| Environmental            | \$ | 10,000  |  |  |  |  |
| Utility Relocation       | \$ | 29,314  |  |  |  |  |
| Construction             | \$ | 72,178  |  |  |  |  |
| Total Cost Estimate      | \$ | 148,710 |  |  |  |  |



| 100 | Ponderosa | Drive |
|-----|-----------|-------|
|     |           |       |

|                                                    | -         |           |                       |                     |                     |
|----------------------------------------------------|-----------|-----------|-----------------------|-------------