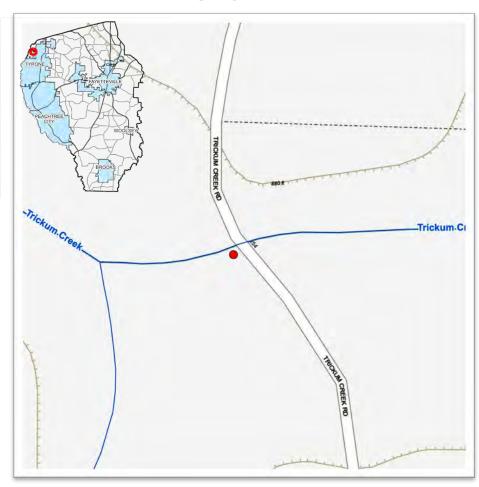

3<br>103.13<br>20.63<br>20.63 | \$ \$ \$ \$ \$ \$ \$ \$ \$ Installation Ur \$ \$ \$ \$ \$ \$ \$ \$ \$ \$ \$ \$ \$ \$ \$ \$ \$ \$ \$       | 1.97<br>12.22<br>2,935.65<br>129.93<br>7.50<br>74.85<br>74.85<br>nit Cost<br>68.75<br>103.13<br>756.25<br>68.75<br>103.13<br>756.25<br>82.50<br>194.41<br>5,665.63 | 0.00<br>0.00<br>0.00<br>36.00<br>36.00<br>0.00<br>0.00<br>0.0           | \$ - \$ - \$   \$   \$   \$   \$   \$   \$   \$                                                                                                                                                                          |



Diameter: Two-84"

Length: 210'

Material: Corrugated Metal Pipe (CMP)

**Project Cost Estimate: \$589,151** 





### **2023 STORMWATER SPLOST**

### **261 Trickum Creek Road**Category II, Tier II



| Project Cost Estimate    |    |         |  |  |  |  |
|--------------------------|----|---------|--|--|--|--|
| Design / Engineering     | \$ | 58,474  |  |  |  |  |
| Right of Way Acquisition | \$ | 26,469  |  |  |  |  |
| Environmental            | \$ | 18,000  |  |  |  |  |
| Utility Relocation       | \$ | 26,469  |  |  |  |  |
| Construction             | \$ | 459,740 |  |  |  |  |
| Total Cost Estimate      | \$ | 589,151 |  |  |  |  |



|                                                                         | •          |             |                |                 |               |                 |
|-------------------------------------------------------------------------|------------|-------------|----------------|-----------------|---------------|-----------------|
| R